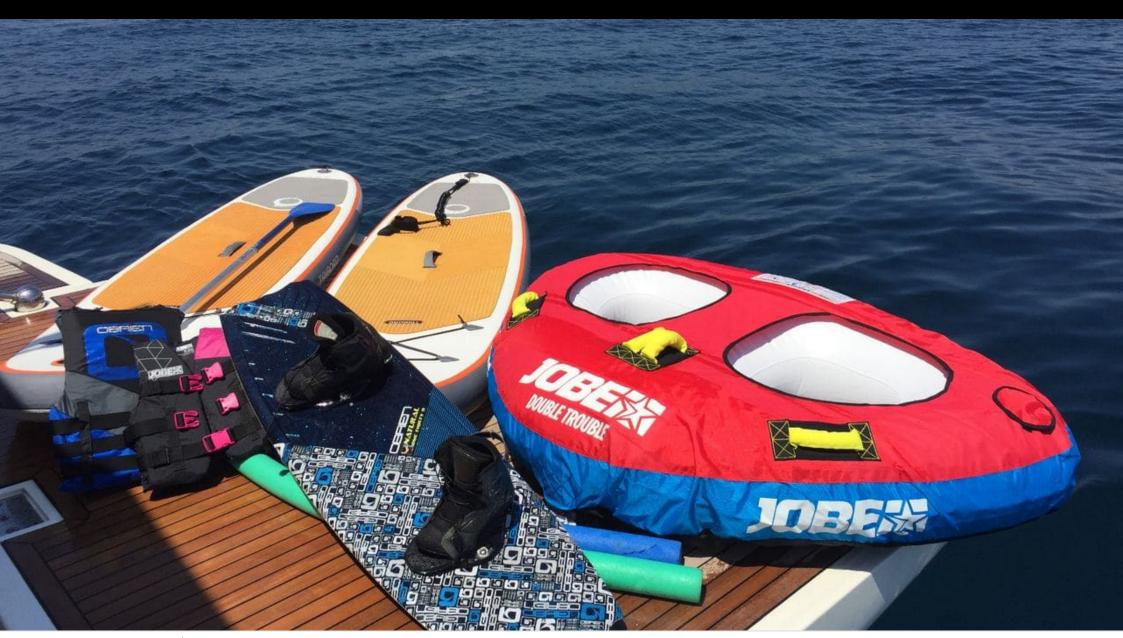

Guests 12



Cabins **4** 



Crew **3** 



#### M/Y FELINA

























# **EXTERIOR DESIGN**













## INTERIOR DESIGN























### GALLERY LIFESTYLE





#### Specifications



Low rate per day 6 000 €



High rate per day

6 660 €



Summer low rate per week 36 000 €



Summer high rate per week

40 000 €



Winter low rate per week 36 000 €



Winter high rate per week

40 000 €



Builder Ferretti



Year built

2009



Length

25 m



**Guests Cruising** 

12



Cabins

4

Winter Cruising Area(s)

West Mediterranean

Summer Cruising Area(s)

Corsica - Sardinia, French Riviera, Italy & Sicily, West

Mediterranean

Crew

Max speed 27 knots

Cruising speed 22 knots

Fuel consumption 480 Litres/Hr

Type of cabins 4 (2 x Double, 2 x Twin)