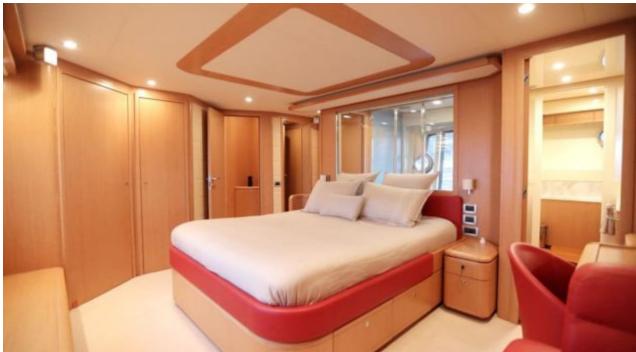

Guests 12



Cabins **4** 



Crew **3** 



#### M/Y FELINA

























# **EXTERIOR DESIGN**













## INTERIOR DESIGN























### GALLERY LIFESTYLE





#### Specifications



Low rate per day 6 000 €



High rate per day

6 660 €



Summer low rate per week 36 000 €



Summer high rate per week

40 000 €



Winter low rate per week 36 000 €



Winter high rate per week

40 000 €



Builder Ferretti



Year built

2009



Length

25 m



**Guests Cruising** 

12



Cabins

4

Winter Cruising Area(s)

West Mediterranean

Summer Cruising Area(s)

Corsica - Sardinia, French Riviera, Italy & Sicily, West

Mediterranean

Crew

Max speed 27 knots

Cruising speed 22 knots

Fuel consumption 480 Litres/Hr

Type of cabins 4 (2 x Double, 2 x Twin)