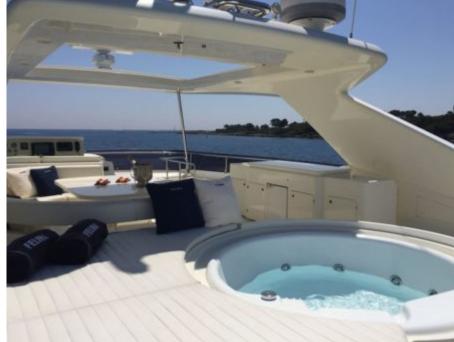

Guests 12



Cabins **4** 



Crew **3** 



#### M/Y FELINA

























# **EXTERIOR DESIGN**













## INTERIOR DESIGN























### GALLERY LIFESTYLE





#### Specifications



Low rate per day 6 000 €



High rate per day

6 660 €



Summer low rate per week 36 000 €



Summer high rate per week

40 000 €



Winter low rate per week 36 000 €



Winter high rate per week

40 000 €



Builder Ferretti



Year built

2009



Length

25 m



**Guests Cruising** 

12



Cabins

4

Winter Cruising Area(s)

West Mediterranean

Summer Cruising Area(s)

Corsica - Sardinia, French Riviera, Italy & Sicily, West

Mediterranean

Crew

Max speed 27 knots

Cruising speed 22 knots

Fuel consumption 480 Litres/Hr

Type of cabins 4 (2 x Double, 2 x Twin)