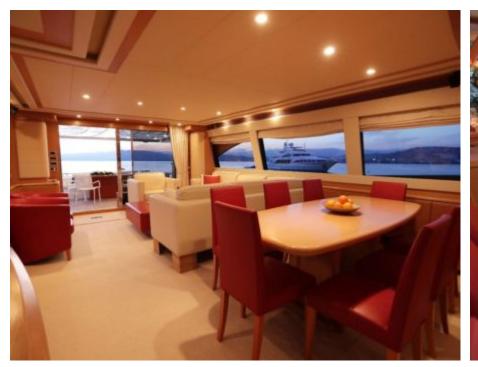

Guests 12



Cabins **4** 



Crew **3** 



#### M/Y FELINA

























# **EXTERIOR DESIGN**













## INTERIOR DESIGN























### GALLERY LIFESTYLE





#### Specifications



Low rate per day 6 000 €



High rate per day

6 660 €



Summer low rate per week 36 000 €



Summer high rate per week

40 000 €



Winter low rate per week 36 000 €



Winter high rate per week

40 000 €



Builder Ferretti



Year built

2009



Length

25 m



**Guests Cruising** 

12



Cabins

4

Winter Cruising Area(s)

West Mediterranean

Summer Cruising Area(s)

Corsica - Sardinia, French Riviera, Italy & Sicily, West

Mediterranean

Crew

Max speed 27 knots

Cruising speed 22 knots

Fuel consumption 480 Litres/Hr

Type of cabins 4 (2 x Double, 2 x Twin)