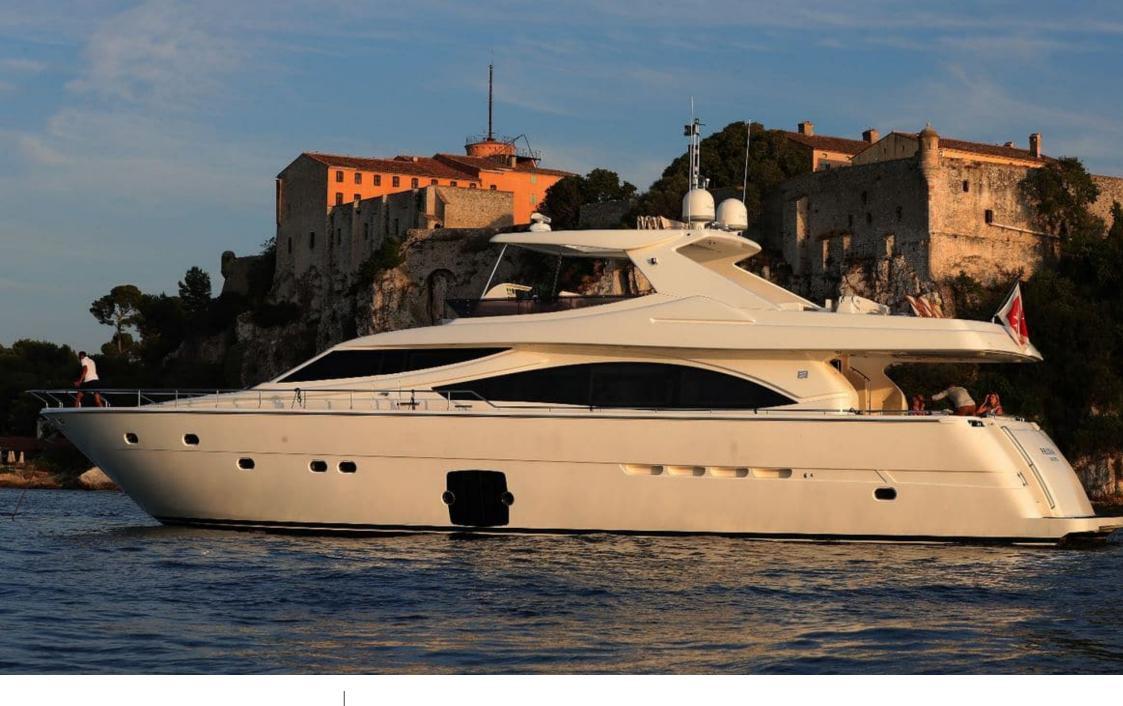

#### M/Y FELINA

# **EXTERIOR DESIGN**

Winter high rate per week

40 000 €

Builder Ferretti

Year built

2009

Length

25 m

**Guests Cruising** 