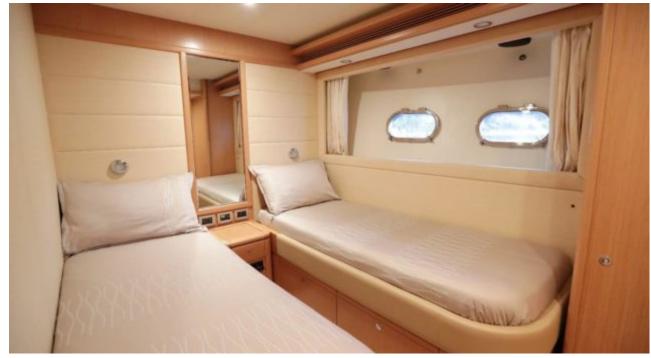

## INTERIOR DESIGN

Crew

Max speed 27 knots

Cruising speed 22 knots

Fuel consumption 480 Litres/Hr

Type of cabins 4 (2 x Double, 2 x Twin)