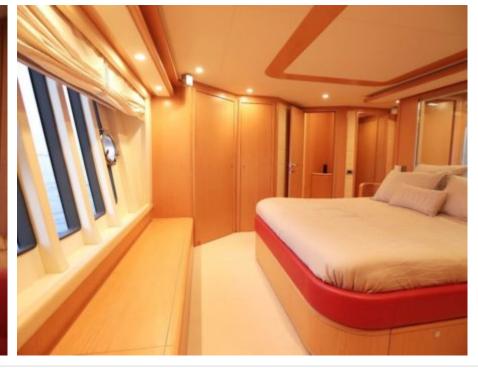

Guests 12



Cabins **4** 



Crew **3** 



#### M/Y FELINA

























# **EXTERIOR DESIGN**













## INTERIOR DESIGN























### GALLERY LIFESTYLE





#### Specifications



Low rate per day 6 000 €



High rate per day

6 660 €



Summer low rate per week 36 000 €



Summer high rate per week

40 000 €



Winter low rate per week 36 000 €



Winter high rate per week

40 000 €



Builder Ferretti



Year built

2009



Length

25 m



**Guests Cruising** 

12



Cabins

4

Winter Cruising Area(s)

West Mediterranean

Summer Cruising Area(s)

Corsica - Sardinia, French Riviera, Italy & Sicily, West

Mediterranean

Crew

Max speed 27 knots

Cruising speed 22 knots

Fuel consumption 480 Litres/Hr

Type of cabins 4 (2 x Double, 2 x Twin)