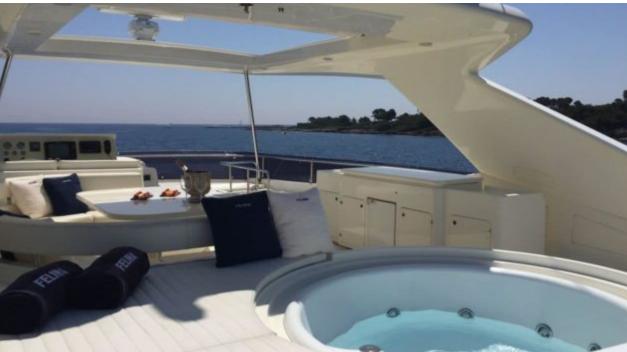

Guests 12



Cabins **4** 



Crew **3** 



#### M/Y FELINA

























# **EXTERIOR DESIGN**













## INTERIOR DESIGN























### GALLERY LIFESTYLE





#### Specifications



Low rate per day 6 000 €



High rate per day

6 660 €



Summer low rate per week 36 000 €



Summer high rate per week

40 000 €



Winter low rate per week 36 000 €



Winter high rate per week

40 000 €



Builder Ferretti



Year built

2009



Length

25 m



**Guests Cruising** 

12



Cabins

4

Winter Cruising Area(s)

West Mediterranean

Summer Cruising Area(s)

Corsica - Sardinia, French Riviera, Italy & Sicily, West

Mediterranean

Crew

Max speed 27 knots

Cruising speed 22 knots

Fuel consumption 480 Litres/Hr

Type of cabins 4 (2 x Double, 2 x Twin)