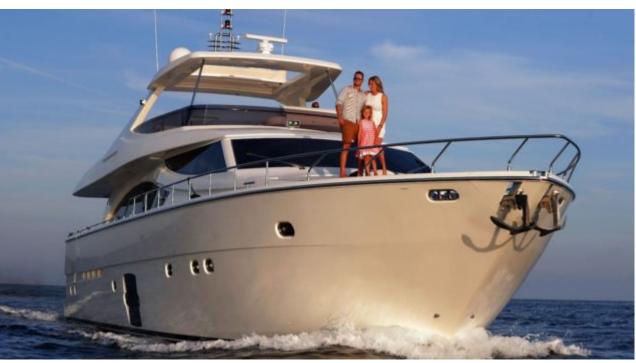

Guests 12



Cabins **4** 



Crew **3** 



#### M/Y FELINA

























# **EXTERIOR DESIGN**













## INTERIOR DESIGN























### GALLERY LIFESTYLE





#### Specifications



Low rate per day 6 000 €



High rate per day

6 660 €



Summer low rate per week 36 000 €



Summer high rate per week

40 000 €



Winter low rate per week 36 000 €



Winter high rate per week

40 000 €



Builder Ferretti



Year built

2009



Length

25 m



**Guests Cruising** 

12



Cabins

4

Winter Cruising Area(s)

West Mediterranean

Summer Cruising Area(s)

Corsica - Sardinia, French Riviera, Italy & Sicily, West

Mediterranean

Crew

Max speed 27 knots

Cruising speed 22 knots

Fuel consumption 480 Litres/Hr

Type of cabins 4 (2 x Double, 2 x Twin)