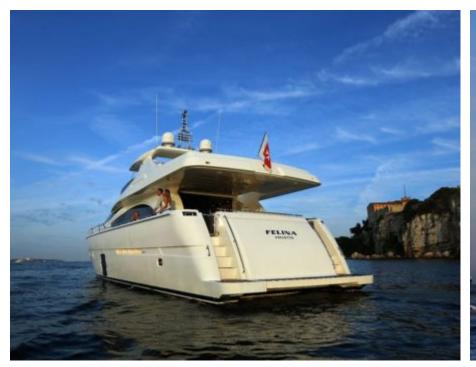

Guests 12



Cabins **4** 



Crew **3** 



#### M/Y FELINA

























# **EXTERIOR DESIGN**













## INTERIOR DESIGN























### GALLERY LIFESTYLE





#### Specifications



Low rate per day 6 000 €



High rate per day

6 660 €



Summer low rate per week 36 000 €



Summer high rate per week

40 000 €



Winter low rate per week 36 000 €



Winter high rate per week

40 000 €



Builder Ferretti



Year built

2009



Length

25 m



**Guests Cruising** 

12



Cabins

4

Winter Cruising Area(s)

West Mediterranean

Summer Cruising Area(s)

Corsica - Sardinia, French Riviera, Italy & Sicily, West

Mediterranean

Crew

Max speed 27 knots

Cruising speed 22 knots

Fuel consumption 480 Litres/Hr

Type of cabins 4 (2 x Double, 2 x Twin)