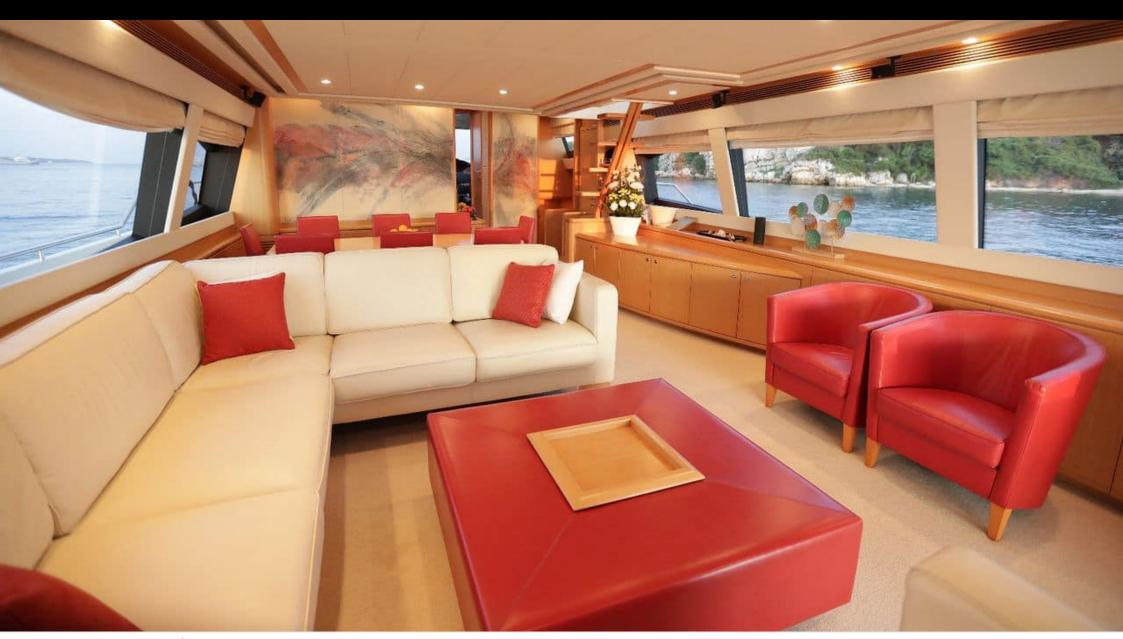

Guests 12



Cabins **4** 



Crew **3** 



#### M/Y FELINA

























# **EXTERIOR DESIGN**













## INTERIOR DESIGN























### GALLERY LIFESTYLE





#### Specifications



Low rate per day 6 000 €



High rate per day

6 660 €



Summer low rate per week 36 000 €



Summer high rate per week

40 000 €



Winter low rate per week 36 000 €



Winter high rate per week

40 000 €



Builder Ferretti



Year built

2009



Length

25 m



**Guests Cruising** 

12



Cabins

4

Winter Cruising Area(s)

West Mediterranean

Summer Cruising Area(s)

Corsica - Sardinia, French Riviera, Italy & Sicily, West

Mediterranean

Crew

Max speed 27 knots

Cruising speed 22 knots

Fuel consumption 480 Litres/Hr

Type of cabins 4 (2 x Double, 2 x Twin)