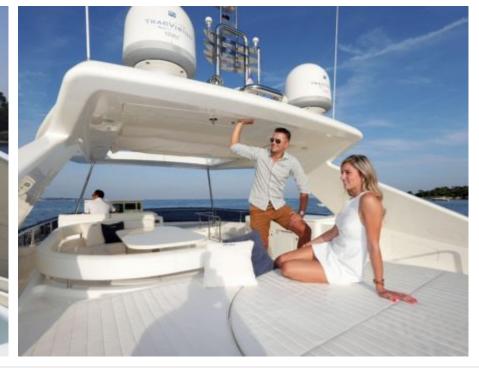

Guests 12



Cabins **4** 



Crew **3** 



#### M/Y FELINA

























# **EXTERIOR DESIGN**













## INTERIOR DESIGN























### GALLERY LIFESTYLE





#### Specifications



Low rate per day 6 000 €



High rate per day

6 660 €



Summer low rate per week 36 000 €



Summer high rate per week

40 000 €



Winter low rate per week 36 000 €



Winter high rate per week

40 000 €



Builder Ferretti



Year built

2009



Length

25 m



**Guests Cruising** 

12



Cabins

4

Winter Cruising Area(s)

West Mediterranean

Summer Cruising Area(s)

Corsica - Sardinia, French Riviera, Italy & Sicily, West

Mediterranean

Crew

Max speed 27 knots

Cruising speed 22 knots

Fuel consumption 480 Litres/Hr

Type of cabins 4 (2 x Double, 2 x Twin)