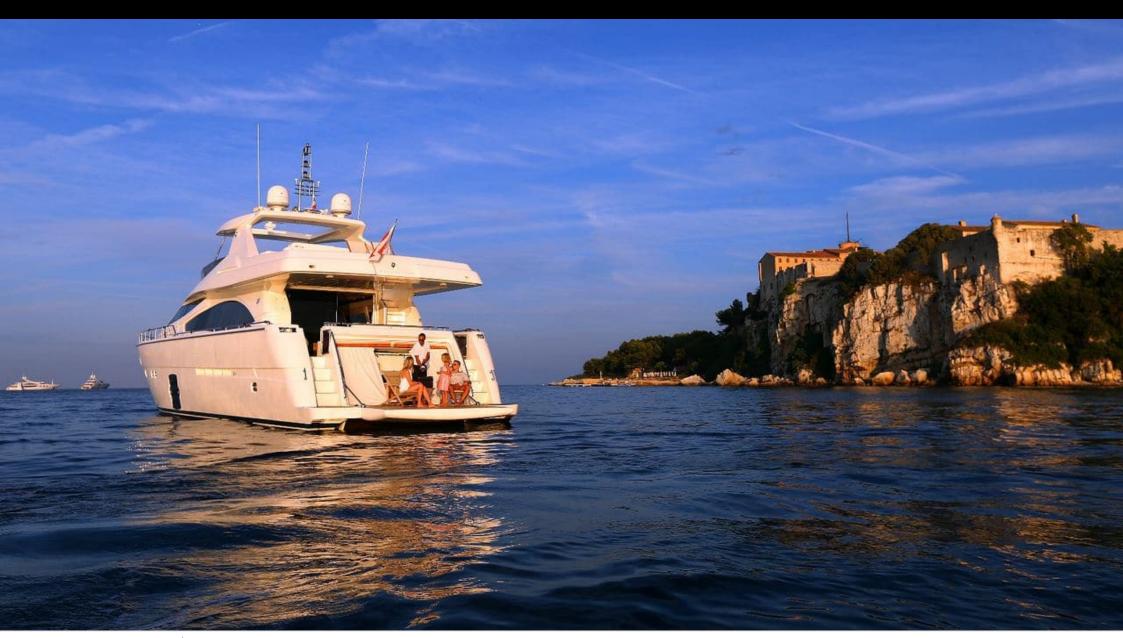

Guests 12



Cabins **4** 



Crew **3** 



#### M/Y FELINA

























# **EXTERIOR DESIGN**













## INTERIOR DESIGN























### GALLERY LIFESTYLE





#### Specifications



Low rate per day 6 000 €



High rate per day

6 660 €



Summer low rate per week 36 000 €



Summer high rate per week

40 000 €



Winter low rate per week 36 000 €



Winter high rate per week

40 000 €



Builder Ferretti



Year built

2009



Length

25 m



**Guests Cruising** 

12



Cabins

4

Winter Cruising Area(s)

West Mediterranean

Summer Cruising Area(s)

Corsica - Sardinia, French Riviera, Italy & Sicily, West

Mediterranean

Crew

Max speed 27 knots

Cruising speed 22 knots

Fuel consumption 480 Litres/Hr

Type of cabins 4 (2 x Double, 2 x Twin)