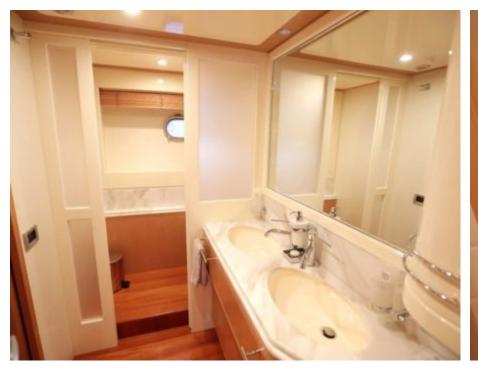

Guests 12



Cabins **4** 



Crew **3** 



#### M/Y FELINA

























# **EXTERIOR DESIGN**













## INTERIOR DESIGN























### GALLERY LIFESTYLE





#### Specifications



Low rate per day 6 000 €



High rate per day

6 660 €



Summer low rate per week 36 000 €



Summer high rate per week

40 000 €



Winter low rate per week 36 000 €



Winter high rate per week

40 000 €



Builder Ferretti



Year built

2009



Length

25 m



**Guests Cruising** 

12



Cabins

4

Winter Cruising Area(s)

West Mediterranean

Summer Cruising Area(s)

Corsica - Sardinia, French Riviera, Italy & Sicily, West

Mediterranean

Crew

Max speed 27 knots

Cruising speed 22 knots

Fuel consumption 480 Litres/Hr

Type of cabins 4 (2 x Double, 2 x Twin)