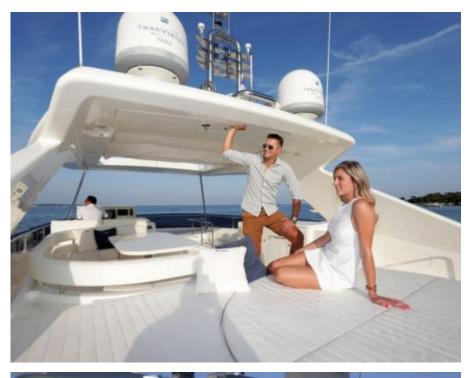

Guests 12



Cabins **4** 



Crew **3** 



#### M/Y FELINA

























# **EXTERIOR DESIGN**













## INTERIOR DESIGN























### GALLERY LIFESTYLE





#### Specifications



Low rate per day 6 000 €



High rate per day

6 660 €



Summer low rate per week 36 000 €



Summer high rate per week

40 000 €



Winter low rate per week 36 000 €



Winter high rate per week

40 000 €



Builder Ferretti



Year built

2009



Length

25 m



**Guests Cruising** 

12



Cabins

4

Winter Cruising Area(s)

West Mediterranean

Summer Cruising Area(s)

Corsica - Sardinia, French Riviera, Italy & Sicily, West

Mediterranean

Crew

Max speed 27 knots

Cruising speed 22 knots

Fuel consumption 480 Litres/Hr

Type of cabins 4 (2 x Double, 2 x Twin)