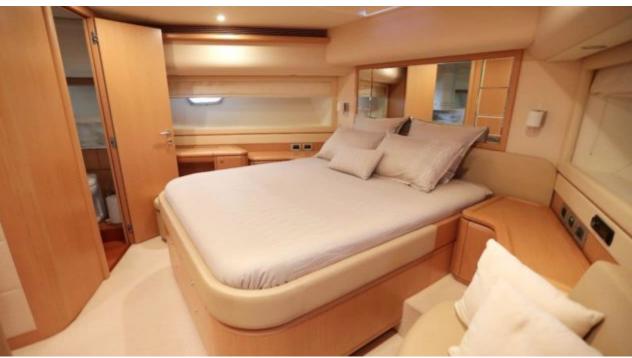

## INTERIOR DESIGN

Crew

Max speed 27 knots

Cruising speed 22 knots

Fuel consumption 480 Litres/Hr

Type of cabins 4 (2 x Double, 2 x Twin)