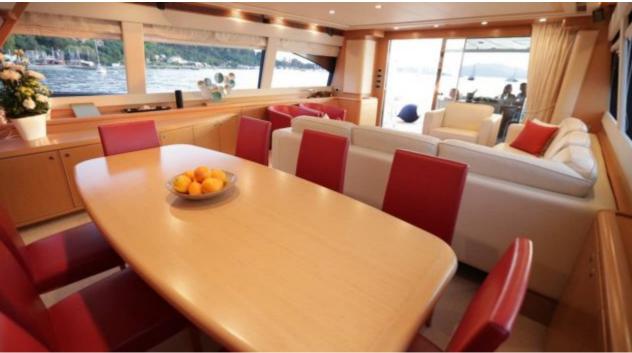

Guests 12



Cabins **4** 



Crew **3** 



#### M/Y FELINA

























# **EXTERIOR DESIGN**













## INTERIOR DESIGN























### GALLERY LIFESTYLE





#### Specifications



Low rate per day 6 000 €



High rate per day

6 660 €



Summer low rate per week 36 000 €



Summer high rate per week

40 000 €



Winter low rate per week 36 000 €



Winter high rate per week

40 000 €



Builder Ferretti



Year built

2009



Length

25 m



**Guests Cruising** 

12



Cabins

4

Winter Cruising Area(s)

West Mediterranean

Summer Cruising Area(s)

Corsica - Sardinia, French Riviera, Italy & Sicily, West

Mediterranean

Crew

Max speed 27 knots

Cruising speed 22 knots

Fuel consumption 480 Litres/Hr

Type of cabins 4 (2 x Double, 2 x Twin)