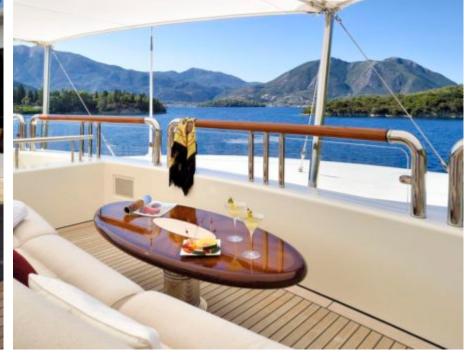

Guests 12



Cabii **6** 



Crew **19** 



### M/Y FIREBIRD











8m+ tender boat Air Conditioning Gym Equipment / day boat





Stabilisers at anchor















Scubadiving

Water slide





# **EXTERIOR DESIGN**

















































# INTERIOR DESIGN























































# GALLERY LIFESTYLE





















#### Specifications



Low rate per day 83 335 €



High rate per day





Summer low rate per week 450 000 €



Summer high rate per week

550 000 €



Winter low rate per week \$ 500 000



Winter high rate per week

\$ 600 000



Builder Feadship



Year built

2007



Length 67 m



**Guests Cruising** 

12



Cabins

6

Winter Cruising Area(s)

Corsica - Sardinia, Croatia, East Mediterranean, French Riviera, Greece, Italy & Sicily, Spain & Balearics, Turkey, West Mediterranean Summer Cruising Area(s)

Corsica - Sardinia, Croatia, East Mediterranean, French Riviera, Greece, Italy & Sicily, Spain & Balearics, Turkey, West Mediterranean

Crew 19 Ma