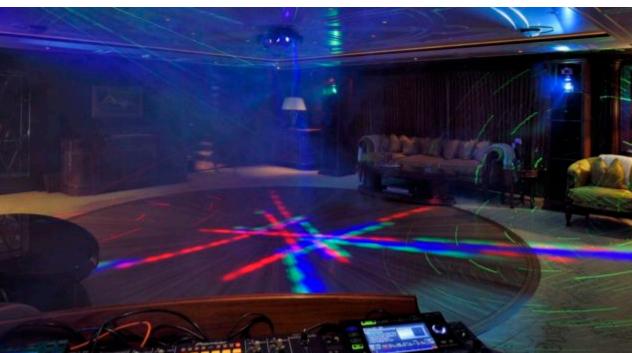

Guests 12



Cabii **6** 



Crew **19** 



### M/Y FIREBIRD











8m+ tender boat Air Conditioning Gym Equipment / day boat





Stabilisers at anchor















Scubadiving

Water slide





# **EXTERIOR DESIGN**

















































# INTERIOR DESIGN























































# GALLERY LIFESTYLE





















#### Specifications



Low rate per day 83 335 €



High rate per day





Summer low rate per week 450 000 €



Summer high rate per week

550 000 €



Winter low rate per week \$ 500 000



Winter high rate per week

\$ 600 000



Builder Feadship



Year built

2007



Length 67 m



**Guests Cruising** 

12



Cabins

6

Winter Cruising Area(s)

Corsica - Sardinia, Croatia, East Mediterranean, French Riviera, Greece, Italy & Sicily, Spain & Balearics, Turkey, West Mediterranean Summer Cruising Area(s)

Corsica - Sardinia, Croatia, East Mediterranean, French Riviera, Greece, Italy & Sicily, Spain & Balearics, Turkey, West Mediterranean

Crew 19 Max speed 16.7 knots

Cruising speed 13 knots

Fuel consumption 400 Litres/Hr

Type of cabins

6 (4 x Double, 2 x Twin, 4 x Pullman)