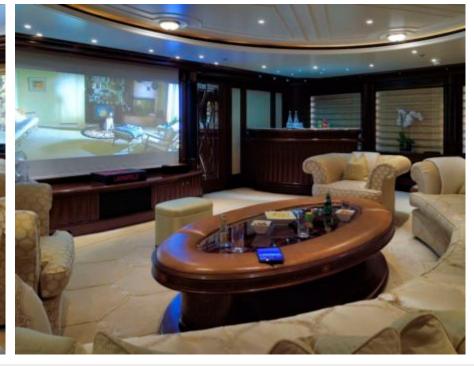

Guests 12



Cabii **6** 



Crew **19** 



### M/Y FIREBIRD











8m+ tender boat Air Conditioning Gym Equipment / day boat





Stabilisers at anchor















Scubadiving

Water slide





# **EXTERIOR DESIGN**

















































# INTERIOR DESIGN























































# GALLERY LIFESTYLE





















#### Specifications



Low rate per day 83 335 €



High rate per day





Summer low rate per week 450 000 €



Summer high rate per week

550 000 €



Winter low rate per week \$ 500 000



Winter high rate per week

\$ 600 000



Builder Feadship



Year built

2007



Length 67 m



**Guests Cruising** 

12



Cabins

6

Winter Cruising Area(s)

Corsica - Sardinia, Croatia, East Mediterranean, French Riviera, Greece, Italy & Sicily, Spain & Balearics, Turkey, West Mediterranean Summer Cruising Area(s)

Corsica - Sardinia, Croatia, East Mediterranean, French Riviera, Greece, Italy & Sicily, Spain & Balearics, Turkey, West Mediterranean

Crew 19 Max speed 16.7 knots

Cruising speed 13 knots

Fuel consump