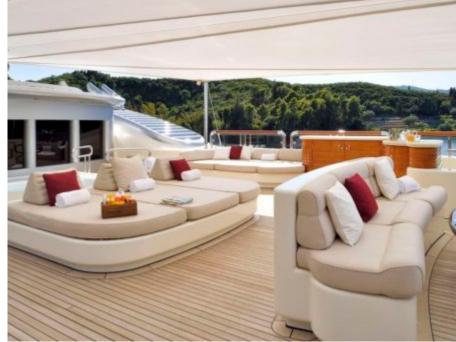

Guests 12



Cabii **6** 



Crew **19** 



### M/Y FIREBIRD











8m+ tender boat Air Conditioning Gym Equipment / day boat





Stabilisers at anchor















Scubadiving

Water slide





# **EXTERIOR DESIGN**

















































# INTERIOR DESIGN























































# GALLERY LIFESTYLE





















#### Specifications



Low rate per day 83 335 €



High rate per day





Summer low rate per week 450 000 €



Summer high rate per week

550 000 €



Winter low rate per week \$ 500 000



Winter high rate per week

\$ 600 000



Builder Feadship



Year built

2007



Length 67 m



**Guests Cruising** 

12



Cabins

6

Winter Cruising Area(s)

Corsica - Sardinia, Croatia, East Mediterranean, French Riviera, Greece, Italy & Sicily, Spain & Balearics, Turkey, West Mediterranean Summer Cruising Area(s)

Corsica - Sardinia, Croatia, East Mediterranean, French Riviera, Greece, Italy & Sicily, Spain & Bale