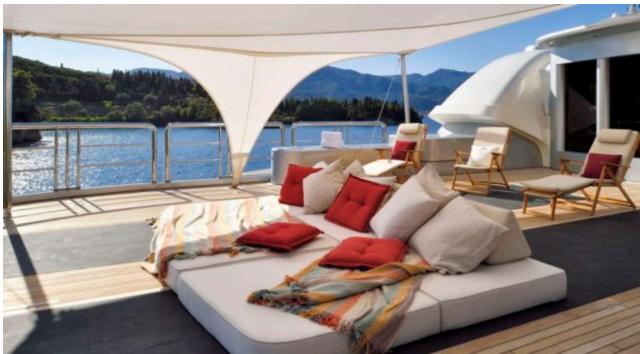

Guests 12



Cabii **6** 



Crew **19** 



### M/Y FIREBIRD











8m+ tender boat Air Conditioning Gym Equipment / day boat





Stabilisers at anchor















Scubadiving

Water slide





# **EXTERIOR DESIGN**

















































# INTERIOR DESIGN























































# GALLERY LIFESTYLE





















#### Specifications



Low rate per day 83 335 €



High rate per day





Summer low rate per week 450 000 €



Summer high rate per week

550 000 €



Winter low rate per week \$ 500 000



Winter high rate per week

\$ 600 000



Builder Feadship



Year built

2007



Length 67 m



**Guests Cruising** 

12



Cabins

6

Winter Cruising Area(s)

Corsica - Sardinia, Croatia, East Mediterranean, French Riviera, Greece, Italy & Sicily, Spain & Balearics, Turkey, West Mediterranean Summer Cruising Area(s)

Corsica - Sardinia, Croatia, East Mediterranean, French Riviera, Greece, Italy & Sicily, Spain & Balearics, Turkey, West Mediterranean

Crew 19