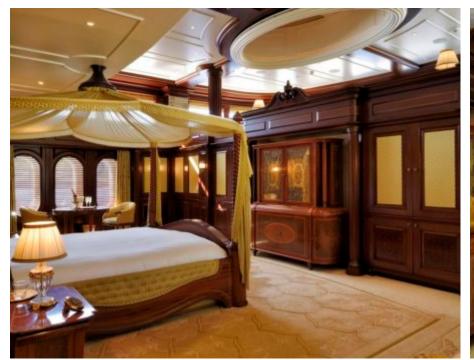

Guests 12



Cabii **6** 



Crew **19** 



### M/Y FIREBIRD











8m+ tender boat Air Conditioning Gym Equipment / day boat





Stabilisers at anchor















Scubadiving

Water slide





# **EXTERIOR DESIGN**

















































# INTERIOR DESIGN























































# GALLERY LIFESTYLE





















#### Specifications



Low rate per day 83 335 €



High rate per day





Summer low rate per week 450 000 €



Summer high rate per week

550 000 €



Winter low rate per week \$ 500 000



Winter high rate per week

\$ 600 000



Builder Feadship



Year built

2007



Length 67 m



**Guests Cruising** 

12



Cabins

6

Winter Cruising Area(s)

Corsica - Sardinia, Croatia, East Mediterranean, French Riviera, Greece, Italy & Sicily, Spain & Balearics, Turkey, West Mediterranean Summer Cruising Area(s)

Corsica - Sardinia, Croatia, East Mediterranean, French Riviera, Greece, Italy & Sicily, Spain & Balearics, Turkey, West Mediterranean

Crew 19 Max speed 16.7 knots

Cruising speed 13 knots

Fuel consumption 400 Litre