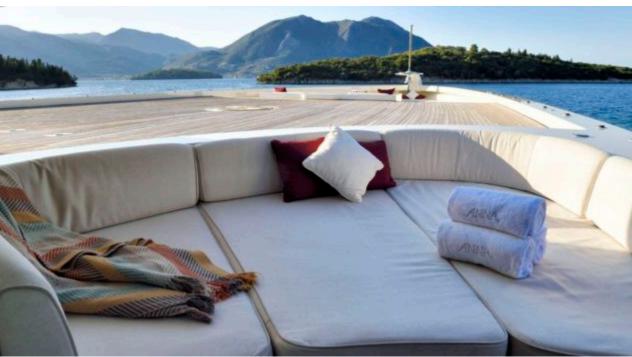

Guests 12



Cabii **6** 



Crew **19** 



### M/Y FIREBIRD











8m+ tender boat Air Conditioning Gym Equipment / day boat





Stabilisers at anchor















Scubadiving

Water slide





# **EXTERIOR DESIGN**

















































# INTERIOR DESIGN























































# GALLERY LIFESTYLE





















#### Specifications



Low rate per day 83 335 €



High rate per day





Summer low rate per week 450 000 €



Summer high rate per week

550 000 €



Winter low rate per week \$ 500 000



Winter high rate per week

\$ 600 000



Builder Feadship



Year built

2007



Length 67 m



**Guests Cruising** 

12



Cabins

6

Winter Cruising Area(s)

Corsica - Sardinia, Croatia, East Mediterranean, French Riviera, Greece, Italy & Sicily, Spain & Balearics, Turkey, West Mediterranean Summer Cruising Area(s)

Corsica - Sardinia, Croatia, East Mediterranean, French Riviera, Greece, Italy & Sicily, Spain & Balearics, Turkey, West Mediterranean

Crew 19 Max speed 16.7 kno