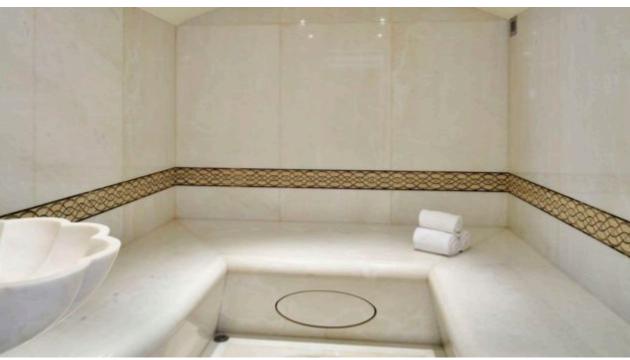

Guests 12



Cabii **6** 



Crew **19** 



### M/Y FIREBIRD











8m+ tender boat Air Conditioning Gym Equipment / day boat





Stabilisers at anchor















Scubadiving

Water slide





# **EXTERIOR DESIGN**

















































# INTERIOR DESIGN























































# GALLERY LIFESTYLE





















#### Specifications



Low rate per day 83 335 €



High rate per day





Summer low rate per week 450 000 €



Summer high rate per week

550 000 €



Winter low rate per week \$ 500 000



Winter high rate per week

\$ 600 000



Builder Feadship



Year built

2007



Length 67 m



**Guests Cruising** 

12



Cabins

6

Winter Cruising Area(s)

Corsica - Sardinia, Croatia, East Mediterranean, French Riviera, Greece, Italy & Sicily, Spain & Balearics, Turkey, West Mediterranean Summer Cruising Area(s)

Corsica - Sardinia, Croatia, East Mediterranean, French Riviera, Greece, Italy & Sicily, Spain & Balearics, Turkey, West Mediterranean

Crew 19 Max speed 16.7 knots

Cruising speed 13 knots

Fuel consumption 400 Litres/Hr

Type of cabins

6 (4 x Double, 2 x Twin, 4 x Pullma