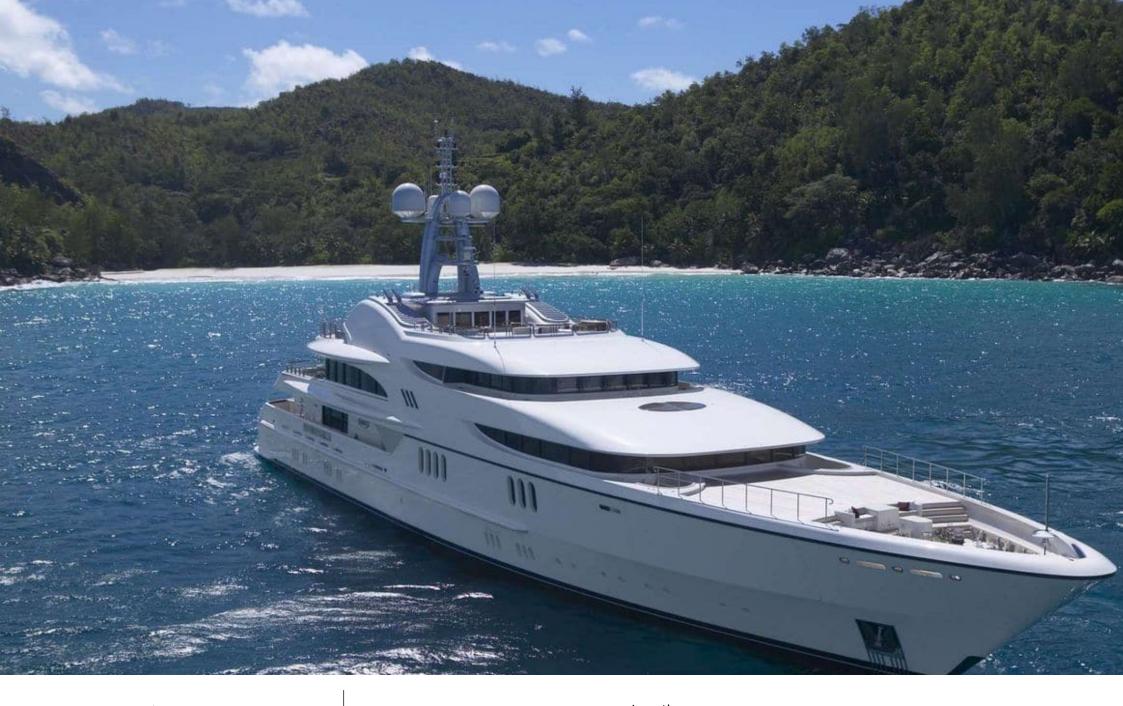

### M/Y FIREBIRD

8m+ tender boat Air Conditioning Gym Equipment / day boat

Stabilisers at anchor

Scubadiving

Water slide

\$ 600 000

Builder Feadship

Year built

2007

Length 67 m

**Guests Cruising** 

12

Cabins