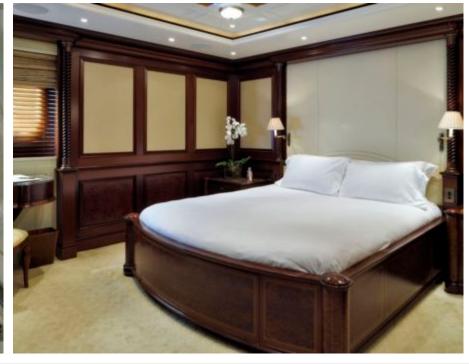

# INTERIOR DESIGN

Crew 19 Max speed 16.7 knots

Cruising speed 13 knots

Fuel consumption 400 Litres/Hr

Type of cabins

6 (4 x Double, 2 x Twin, 4 x Pullman)