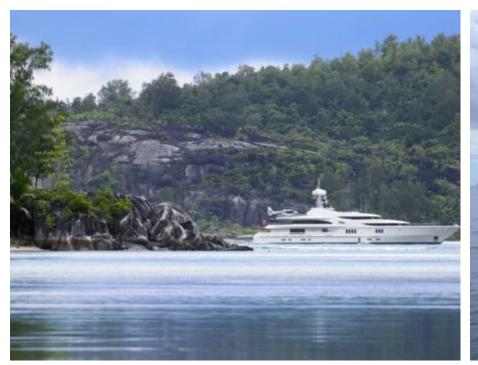

Guests 12



Cabii **6** 



Crew **19** 



### M/Y FIREBIRD











8m+ tender boat Air Conditioning Gym Equipment / day boat





Stabilisers at anchor















Scubadiving

Water slide





# **EXTERIOR DESIGN**

















































# INTERIOR DESIGN























































# GALLERY LIFESTYLE





















#### Specifications



Low rate per day 83 335 €



High rate per day





Summer low rate per week 450 000 €



Summer high rate per week

550 000 €



Winter low rate per week \$ 500 000



Winter high rate per week

\$ 600 000



Builder Feadship



Year built

2007



Length 67 m



**Guests Cruising** 

12



Cabins

6

Winter Cruising Area(s)

Corsica - Sardinia, Croatia, East Mediterranean, French Riviera, Greece, Italy & Sicily, Spain & Balearics, Turkey, West Mediterranean Summer Cruising Area(s)

Corsica - Sardinia, Croatia, East Mediterranean, French Riviera, Greece, Italy & Sicily, Spain & Balearics, Turkey, West Mediterra