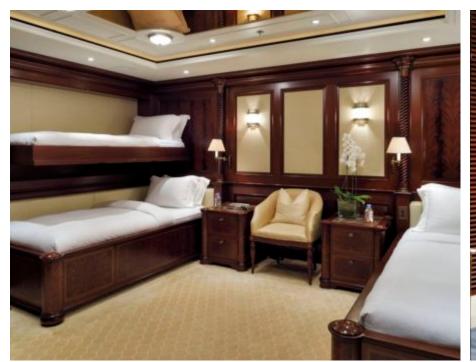

# INTERIOR DESIGN

Crew 19 Max speed 16.7 knots

Cruising speed 13 knots

Fuel consumption 400 Litres/Hr

Type of cabins

6 (4 x Double, 2 x Twin, 4 x Pullman)