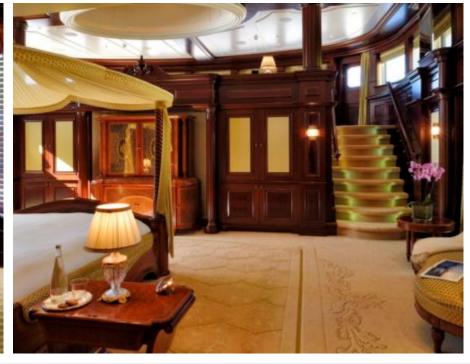

Guests 12



Cabii **6** 



Crew **19** 



### M/Y FIREBIRD











8m+ tender boat Air Conditioning Gym Equipment / day boat





Stabilisers at anchor















Scubadiving

Water slide





# **EXTERIOR DESIGN**

















































# INTERIOR DESIGN























































# GALLERY LIFESTYLE





















#### Specifications



Low rate per day 83 335 €



High rate per day





Summer low rate per week 450 000 €



Summer high rate per week

550 000 €



Winter low rate per week \$ 500 000



Winter high rate per week

\$ 600 000



Builder Feadship



Year built

2007



Length 67 m



**Guests Cruising** 

12



Cabins

6

Winter Cruising Area(s)

Corsica - Sardinia, Croatia, East Mediterranean, French Riviera, Greece, Italy & Sicily, Spain & Balearics, Turkey, West Mediterranean Summer Cruising Area(s)

Corsica - Sardinia, Croatia, East Mediterranean, French Riviera, Greece, Italy & Sicily, Spain & Balearics, Turkey, West Mediterranean

Crew 19 Max speed 16.7 knots

Cruising speed 13 knots

Fuel consumption 400 L