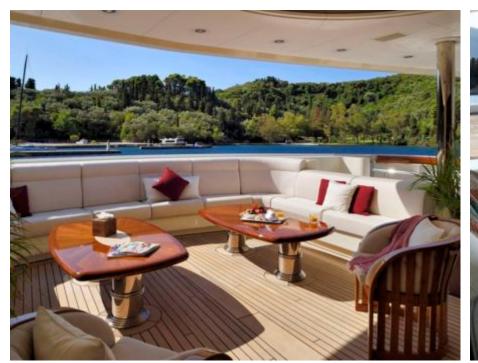

Guests 12



Cabii **6** 



Crew **19** 



### M/Y FIREBIRD











8m+ tender boat Air Conditioning Gym Equipment / day boat





Stabilisers at anchor















Scubadiving

Water slide





# **EXTERIOR DESIGN**

















































# INTERIOR DESIGN























































# GALLERY LIFESTYLE





















#### Specifications



Low rate per day 83 335 €



High rate per day





Summer low rate per week 450 000 €



Summer high rate per week

550 000 €



Winter low rate per week \$ 500 000



Winter high rate per week

\$ 600 000



Builder Feadship



Year built

2007



Length 67 m



**Guests Cruising** 

12



Cabins

6

Winter Cruising Area(s)

Corsica - Sardinia, Croatia, East Mediterranean, French Riviera, Greece, Italy & Sicily, Spain & Balearics, Turkey, West Mediterranean Summer Cruising Area(s)

Corsica - Sardinia, Croatia, East Mediterranean, French Riviera, Greece, Italy & Sicily, Spain & Balearics, Turkey, West Mediterranean

Crew 19 Max speed 16.7 k