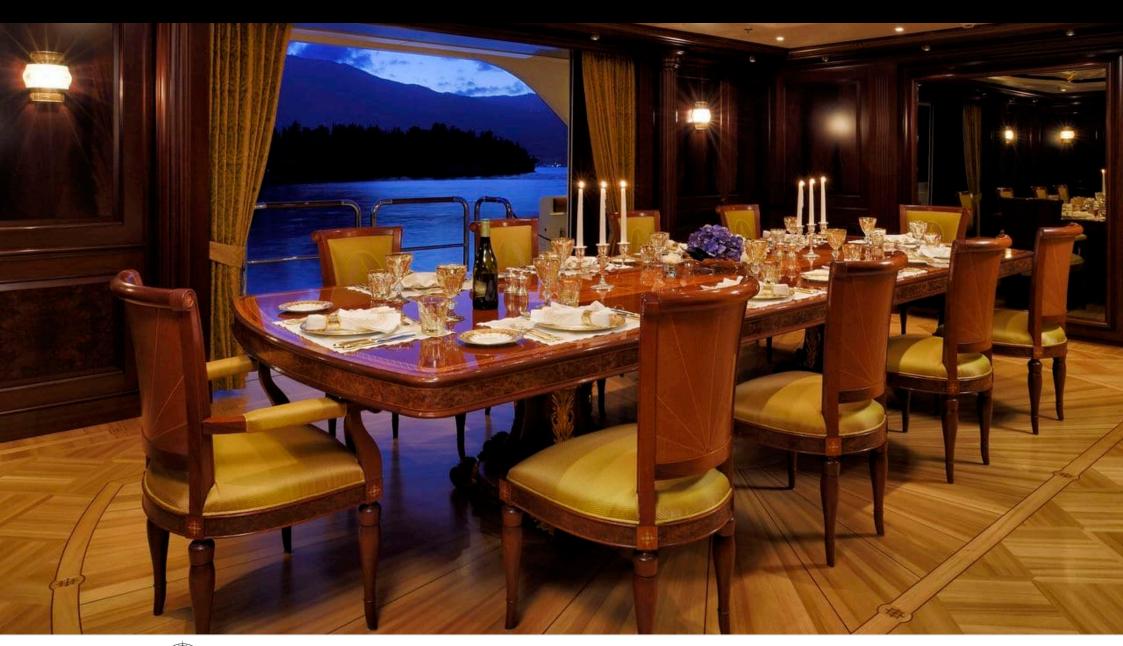

Guests 12



Cabii **6** 



Crew **19** 



### M/Y FIREBIRD











8m+ tender boat Air Conditioning Gym Equipment / day boat





Stabilisers at anchor















Scubadiving

Water slide





# **EXTERIOR DESIGN**

















































# INTERIOR DESIGN























































# GALLERY LIFESTYLE





















#### Specifications



Low rate per day 83 335 €



High rate per day





Summer low rate per week 450 000 €



Summer high rate per week

550 000 €



Winter low rate per week \$ 500 000



Winter high rate per week

\$ 600 000



Builder Feadship



Year built

2007



Length 67 m



**Guests Cruising** 

12



Cabins

6

Winter Cruising Area(s)

Corsica - Sardinia, Croatia, East Mediterranean, French Riviera, Greece, Italy & Sicily, Spain & Balearics, Turkey, West Mediterranean Summer Cruising Area(s)

Corsica - Sardinia, Croatia, East Mediterranean, French Riviera, Greece, Italy & Sicily, Spain & Balearics, Turkey, West Mediterranean

Crew 19 Max speed 16.7 knots

Cruising speed 13 knots

Fu