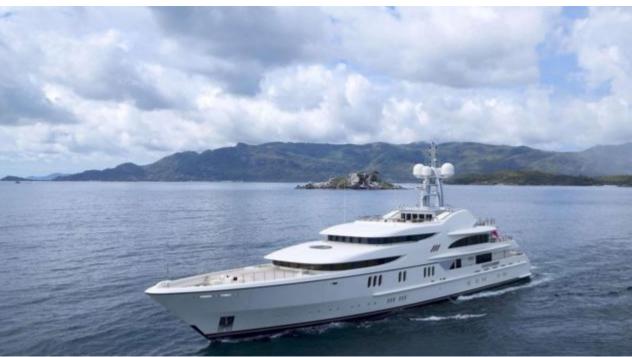

Guests 12



Cabii **6** 



Crew **19** 



### M/Y FIREBIRD











8m+ tender boat Air Conditioning Gym Equipment / day boat





Stabilisers at anchor















Scubadiving

Water slide





# **EXTERIOR DESIGN**

















































# INTERIOR DESIGN























































# GALLERY LIFESTYLE





















#### Specifications



Low rate per day 83 335 €



High rate per day





Summer low rate per week 450 000 €



Summer high rate per week

550 000 €



Winter low rate per week \$ 500 000



Winter high rate per week

\$ 600 000



Builder Feadship



Year built

2007



Length 67 m



**Guests Cruising** 

12



Cabins

6

Winter Cruising Area(s)

Corsica - Sardinia, Croatia, East Mediterranean, French Riviera, Greece, Italy & Sicily, Spain & Balearics, Turkey, West Mediterranean Summer Cruising Area(s)

Corsica - Sardinia, Croatia, East Mediterranean, French Riviera, Greece, Italy & Sicily, Spain & Balearics, Turkey, West Mediterrane