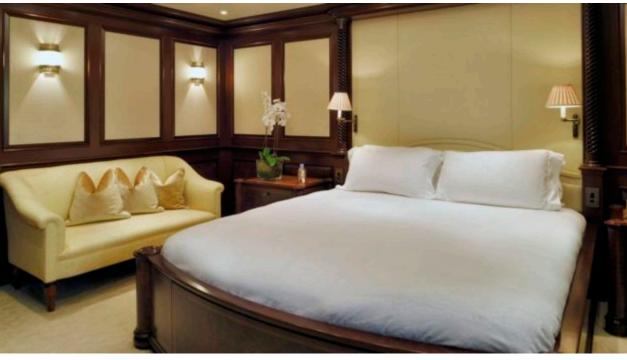

Guests 12



Cabii **6** 



Crew **19** 



### M/Y FIREBIRD











8m+ tender boat Air Conditioning Gym Equipment / day boat





Stabilisers at anchor















Scubadiving

Water slide





# **EXTERIOR DESIGN**

















































# INTERIOR DESIGN























































# GALLERY LIFESTYLE





















#### Specifications



Low rate per day 83 335 €



High rate per day





Summer low rate per week 450 000 €



Summer high rate per week

550 000 €



Winter low rate per week \$ 500 000



Winter high rate per week

\$ 600 000



Builder Feadship



Year built

2007



Length 67 m



**Guests Cruising** 

12



Cabins

6

Winter Cruising Area(s)

Corsica - Sardinia, Croatia, East Mediterranean, French Riviera, Greece, Italy & Sicily, Spain & Balearics, Turkey, West Mediterranean Summer Cruising Area(s)

Corsica - Sardinia, Croatia, East Mediterranean, French Riviera, Greece, Italy & Sicily, Spain & Balearics, Turkey, West Mediterranean

Crew 19 Max speed 16.7 knots

Cruising speed 13 knots

Fuel consumption 400 Litres/Hr

Type o