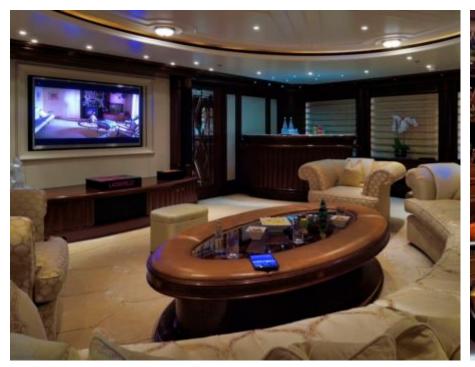

Guests 12



Cabii **6** 



Crew **19** 



### M/Y FIREBIRD











8m+ tender boat Air Conditioning Gym Equipment / day boat





Stabilisers at anchor















Scubadiving

Water slide





# **EXTERIOR DESIGN**

















































# INTERIOR DESIGN























































# GALLERY LIFESTYLE





















#### Specifications



Low rate per day 83 335 €



High rate per day





Summer low rate per week 450 000 €



Summer high rate per week

550 000 €



Winter low rate per week \$ 500 000



Winter high rate per week

\$ 600 000



Builder Feadship



Year built

2007



Length 67 m



**Guests Cruising** 

12



Cabins

6

Winter Cruising Area(s)

Corsica - Sardinia, Croatia, East Mediterranean, French Riviera, Greece, Italy & Sicily, Spain & Balearics, Turkey, West Mediterranean Summer Cruising Area(s)

Corsica - Sardinia, Croatia, East Mediterranean, French Riviera, Greece, Italy & Sicily, Spain & Balearics, Turkey, West Mediterranean

Crew 19 Max speed 16.7 knots

Cruising speed 13 knots

Fuel consumption