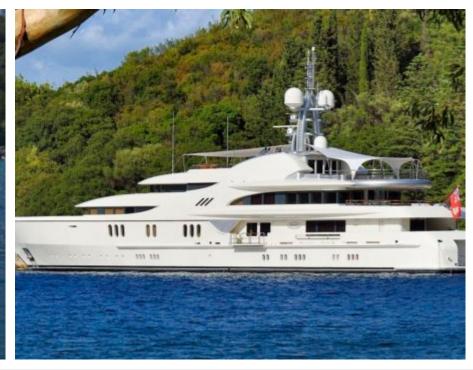

Guests 12



Cabii **6** 



Crew **19** 



### M/Y FIREBIRD











8m+ tender boat Air Conditioning Gym Equipment / day boat





Stabilisers at anchor















Scubadiving

Water slide





# **EXTERIOR DESIGN**

















































# INTERIOR DESIGN























































# GALLERY LIFESTYLE





















#### Specifications



Low rate per day 83 335 €



High rate per day





Summer low rate per week 450 000 €



Summer high rate per week

550 000 €



Winter low rate per week \$ 500 000



Winter high rate per week

\$ 600 000



Builder Feadship



Year built

2007



Length 67 m



**Guests Cruising** 

12



Cabins

6

Winter Cruising Area(s)

Corsica - Sardinia, Croatia, East Mediterranean, French Riviera, Greece, Italy & Sicily, Spain & Balearics, Turkey, West Mediterranean Summer Cruising Area(s)

Corsica - Sardinia, Croatia, East Mediterranean, French Riviera, Greece, Italy & Sicily, Spain & Balearics, Turkey, West Mediterranean