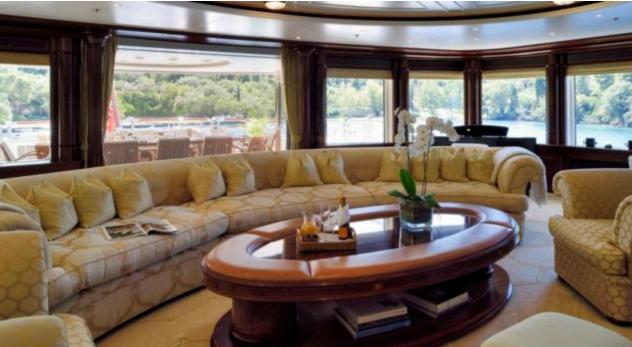

Guests 12



Cabii **6** 



Crew **19** 



### M/Y FIREBIRD











8m+ tender boat Air Conditioning Gym Equipment / day boat





Stabilisers at anchor















Scubadiving

Water slide





# **EXTERIOR DESIGN**

















































# INTERIOR DESIGN























































# GALLERY LIFESTYLE





















#### Specifications



Low rate per day 83 335 €



High rate per day





Summer low rate per week 450 000 €



Summer high rate per week

550 000 €



Winter low rate per week \$ 500 000



Winter high rate per week

\$ 600 000



Builder Feadship



Year built

2007



Length 67 m



**Guests Cruising** 

12



Cabins

6

Winter Cruising Area(s)

Corsica - Sardinia, Croatia, East Mediterranean, French Riviera, Greece, Italy & Sicily, Spain & Balearics, Turkey, West Mediterranean Summer Cruising Area(s)

Corsica - Sardinia, Croatia, East Mediterranean, French Riviera, Greece, Italy & Sicily, Spain & Balearics, Turkey, West Mediterranean

Crew 19 Max speed 16.7 knots

Cruising speed 13 knots

Fuel consu