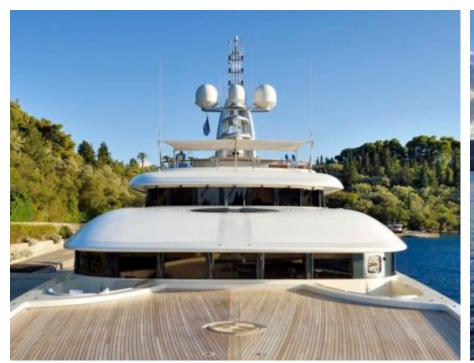

Guests 12



Cabii **6** 



Crew **19** 



### M/Y FIREBIRD











8m+ tender boat Air Conditioning Gym Equipment / day boat





Stabilisers at anchor















Scubadiving

Water slide





# **EXTERIOR DESIGN**

















































# INTERIOR DESIGN























































# GALLERY LIFESTYLE





















#### Specifications



Low rate per day 83 335 €



High rate per day





Summer low rate per week 450 000 €



Summer high rate per week

550 000 €



Winter low rate per week \$ 500 000



Winter high rate per week

\$ 600 000



Builder Feadship



Year built

2007



Length 67 m



**Guests Cruising** 

12



Cabins

6

Winter Cruising Area(s)

Corsica - Sardinia, Croatia, East Mediterranean, French Riviera, Greece, Italy & Sicily, Spain & Balearics, Turkey, West Mediterranean Summer Cruising Area(s)

Corsica - Sardinia, Croatia, East Mediterranean, French Riviera, Greece, Italy & Sicily, Spain & Balearics, Turkey, West Mediterranean

Crew 19 Max sp