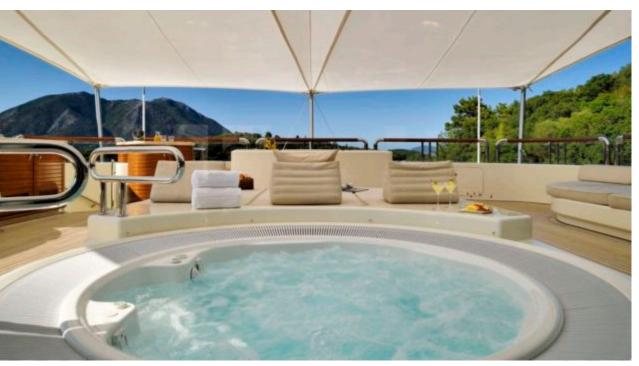

Guests 12



Cabii **6** 



Crew **19** 



### M/Y FIREBIRD











8m+ tender boat Air Conditioning Gym Equipment / day boat





Stabilisers at anchor















Scubadiving

Water slide





# **EXTERIOR DESIGN**

















































# INTERIOR DESIGN























































# GALLERY LIFESTYLE





















#### Specifications



Low rate per day 83 335 €



High rate per day





Summer low rate per week 450 000 €



Summer high rate per week

550 000 €



Winter low rate per week \$ 500 000



Winter high rate per week

\$ 600 000



Builder Feadship



Year built

2007



Length 67 m



**Guests Cruising** 

12



Cabins

6

Winter Cruising Area(s)

Corsica - Sardinia, Croatia, East Mediterranean, French Riviera, Greece, Italy & Sicily, Spain & Balearics, Turkey, West Mediterranean Summer Cruising Area(s)

Corsica - Sardinia, Croatia, East Mediterranean, French Riviera, Greece, Italy & Sicily, Spain & Balearics, Turkey, West Mediterranean

Crew 1