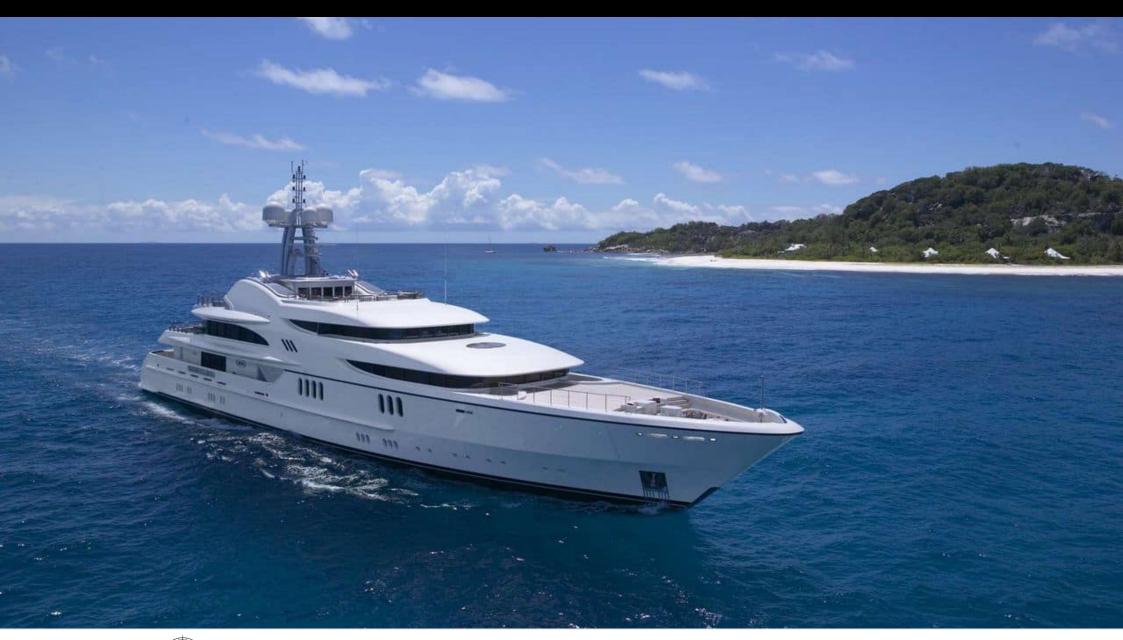

Guests 12



Cabii **6** 



Crew **19** 



### M/Y FIREBIRD











8m+ tender boat Air Conditioning Gym Equipment / day boat





Stabilisers at anchor















Scubadiving

Water slide





# **EXTERIOR DESIGN**

















































# INTERIOR DESIGN























































# GALLERY LIFESTYLE





















#### Specifications



Low rate per day 83 335 €



High rate per day





Summer low rate per week 450 000 €



Summer high rate per week

550 000 €



Winter low rate per week \$ 500 000



Winter high rate per week

\$ 600 000



Builder Feadship



Year built

2007



Length 67 m



**Guests Cruising** 

12



Cabins

6

Winter Cruising Area(s)

Corsica - Sardinia, Croatia, East Mediterranean, French Riviera, Greece, Italy & Sicily, Spain & Balearics, Turkey, West Mediterranean Summer Cruising Area(s)

Corsica - Sardinia, Croatia, East Mediterranean, French Riviera, Greece, Italy & Sicily, Spain & Balearics, Turkey, West Medit