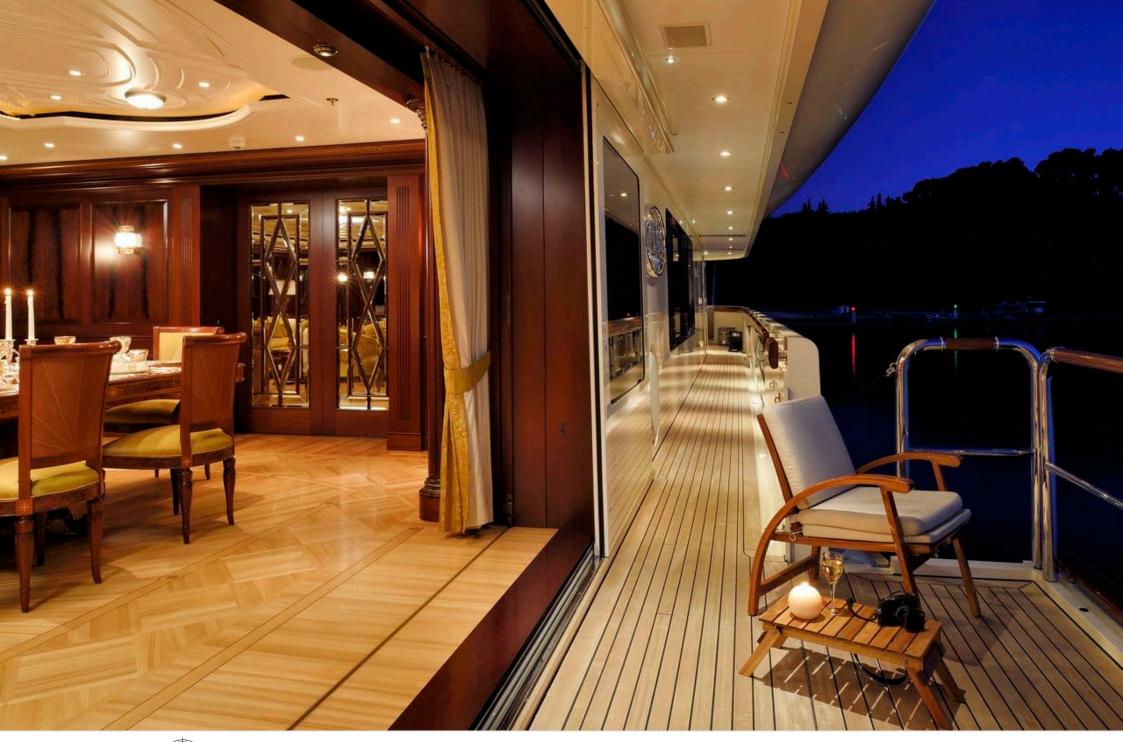

Guests 12



Cabii **6** 



Crew **19** 



### M/Y FIREBIRD











8m+ tender boat Air Conditioning Gym Equipment / day boat





Stabilisers at anchor















Scubadiving

Water slide





# **EXTERIOR DESIGN**

















































# INTERIOR DESIGN























































# GALLERY LIFESTYLE





















#### Specifications



Low rate per day 83 335 €



High rate per day





Summer low rate per week 450 000 €



Summer high rate per week

550 000 €



Winter low rate per week \$ 500 000



Winter high rate per week

\$ 600 000



Builder Feadship



Year built

2007



Length 67 m



**Guests Cruising** 

12



Cabins

6

Winter Cruising Area(s)

Corsica - Sardinia, Croatia, East Mediterranean, French Riviera, Greece, Italy & Sicily, Spain & Balearics, Turkey, West Mediterranean Summer Cruising Area(s)

Corsica - Sardinia, Croatia, East Mediterranean, French Riviera, Greece, Italy & Sicily, Spain & Balearics, Turkey, West Mediterranean

Crew 19 Max speed 16.7 knots

Crui