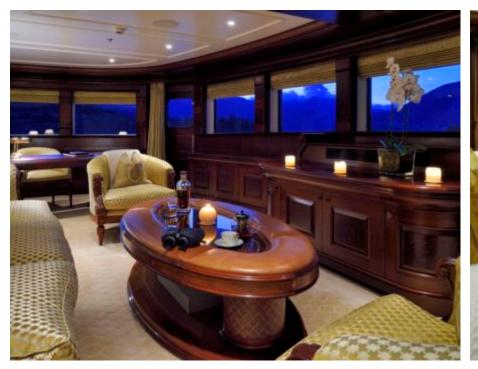

Guests 12



Cabii **6** 



Crew **19** 



### M/Y FIREBIRD











8m+ tender boat Air Conditioning Gym Equipment / day boat





Stabilisers at anchor















Scubadiving

Water slide





# **EXTERIOR DESIGN**

















































# INTERIOR DESIGN























































# GALLERY LIFESTYLE





















#### Specifications



Low rate per day 83 335 €



High rate per day





Summer low rate per week 450 000 €



Summer high rate per week

550 000 €



Winter low rate per week \$ 500 000



Winter high rate per week

\$ 600 000



Builder Feadship



Year built

2007



Length 67 m



**Guests Cruising** 

12



Cabins

6

Winter Cruising Area(s)

Corsica - Sardinia, Croatia, East Mediterranean, French Riviera, Greece, Italy & Sicily, Spain & Balearics, Turkey, West Mediterranean Summer Cruising Area(s)

Corsica - Sardinia, Croatia, East Mediterranean, French Riviera, Greece, Italy & Sicily, Spain & Balearics, Turkey, West Mediterranean

Crew 19 Max speed 16.7 knots

Cruising speed 13 knots

Fuel c