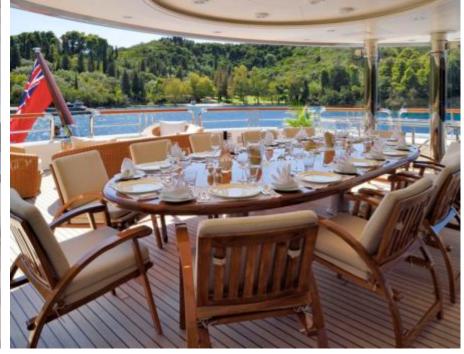

Guests 12



Cabii **6** 



Crew **19** 



### M/Y FIREBIRD











8m+ tender boat Air Conditioning Gym Equipment / day boat





Stabilisers at anchor















Scubadiving

Water slide





# **EXTERIOR DESIGN**

















































# INTERIOR DESIGN























































# GALLERY LIFESTYLE





















#### Specifications



Low rate per day 83 335 €



High rate per day





Summer low rate per week 450 000 €



Summer high rate per week

550 000 €



Winter low rate per week \$ 500 000



Winter high rate per week

\$ 600 000



Builder Feadship



Year built

2007



Length 67 m



**Guests Cruising** 

12



Cabins

6

Winter Cruising Area(s)

Corsica - Sardinia, Croatia, East Mediterranean, French Riviera, Greece, Italy & Sicily, Spain & Balearics, Turkey, West Mediterranean Summer Cruising Area(s)

Corsica - Sardinia, Croatia, East Mediterranean, French Riviera, Greece, Italy & Sicily, Spain & Balearics, Turkey, West Mediterranean

Crew 19 Max speed 16.7 knots