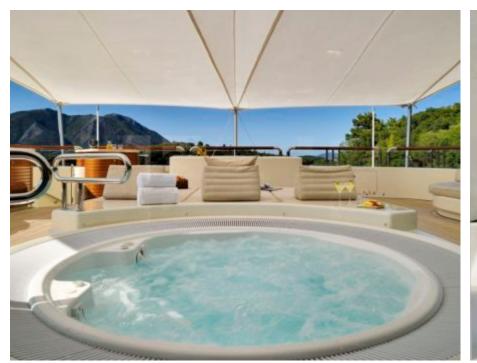

Guests 12



Cabii **6** 



Crew **19** 



### M/Y FIREBIRD











8m+ tender boat Air Conditioning Gym Equipment / day boat





Stabilisers at anchor















Scubadiving

Water slide





# **EXTERIOR DESIGN**

















































# INTERIOR DESIGN























































# GALLERY LIFESTYLE





















#### Specifications



Low rate per day 83 335 €



High rate per day





Summer low rate per week 450 000 €



Summer high rate per week

550 000 €



Winter low rate per week \$ 500 000



Winter high rate per week

\$ 600 000



Builder Feadship



Year built

2007



Length 67 m



**Guests Cruising** 

12



Cabins

6

Winter Cruising Area(s)

Corsica - Sardinia, Croatia, East Mediterranean, French Riviera, Greece, Italy & Sicily, Spain & Balearics, Turkey, West Mediterranean Summer Cruising Area(s)

Corsica - Sardinia, Croatia, East Mediterranean, French Riviera, Greece, Italy & Sicily, Spain & Balearics, Turkey, West Mediterranean

Crew 19 Max speed 16.7 knots

Cruising speed 13 knots

Fuel consumption 400 Litres/Hr

Type of cabins

6 (4 x Double, 2 x Twin, 4 x Pull