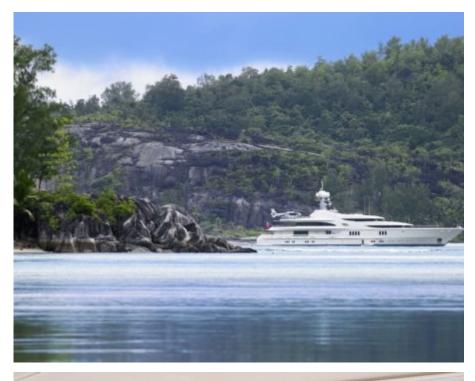

Guests 12



Cabii **6** 



Crew **19** 



### M/Y FIREBIRD











8m+ tender boat Air Conditioning Gym Equipment / day boat





Stabilisers at anchor















Scubadiving

Water slide





# **EXTERIOR DESIGN**

















































# INTERIOR DESIGN























































# GALLERY LIFESTYLE





















#### Specifications



Low rate per day 83 335 €



High rate per day





Summer low rate per week 450 000 €



Summer high rate per week

550 000 €



Winter low rate per week \$ 500 000



Winter high rate per week

\$ 600 000



Builder Feadship



Year built

2007



Length 67 m



**Guests Cruising** 

12



Cabins

6

Winter Cruising Area(s)

Corsica - Sardinia, Croatia, East Mediterranean, French Riviera, Greece, Italy & Sicily, Spain & Balearics, Turkey, West Mediterranean Summer Cruising Area(s)

Corsica - Sardinia, Croatia, East Mediterranean, French Riviera, Greece, Italy & Sicily, Spain & Ba