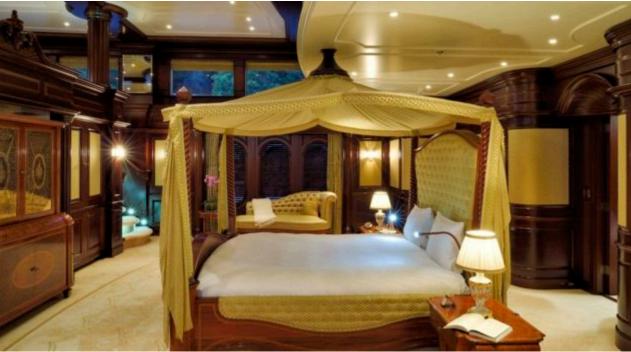

Guests 12



Cabii **6** 



Crew **19** 



### M/Y FIREBIRD











8m+ tender boat Air Conditioning Gym Equipment / day boat





Stabilisers at anchor















Scubadiving

Water slide





# **EXTERIOR DESIGN**

















































# INTERIOR DESIGN























































# GALLERY LIFESTYLE





















#### Specifications



Low rate per day 83 335 €



High rate per day





Summer low rate per week 450 000 €



Summer high rate per week

550 000 €



Winter low rate per week \$ 500 000



Winter high rate per week

\$ 600 000



Builder Feadship



Year built

2007



Length 67 m



**Guests Cruising** 

12



Cabins

6

Winter Cruising Area(s)

Corsica - Sardinia, Croatia, East Mediterranean, French Riviera, Greece, Italy & Sicily, Spain & Balearics, Turkey, West Mediterranean Summer Cruising Area(s)

Corsica - Sardinia, Croatia, East Mediterranean, French Riviera, Greece, Italy & Sicily, Spain & Balearics, Turkey, West Mediterranean

Crew 19 Max speed 16.7 knots

Cruising speed 13 knots

Fuel consumption 400 Litres/