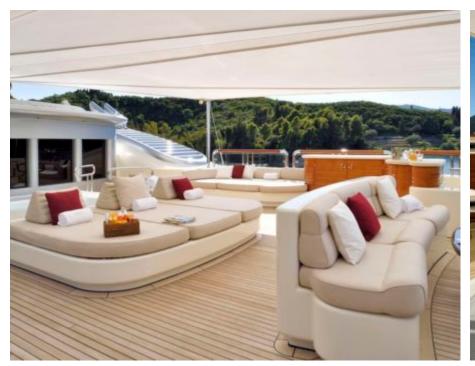

Guests 12



Cabii **6** 



Crew **19** 



### M/Y FIREBIRD











8m+ tender boat Air Conditioning Gym Equipment / day boat





Stabilisers at anchor















Scubadiving

Water slide





# **EXTERIOR DESIGN**

















































# INTERIOR DESIGN























































# GALLERY LIFESTYLE





















#### Specifications



Low rate per day 83 335 €



High rate per day





Summer low rate per week 450 000 €



Summer high rate per week

550 000 €



Winter low rate per week \$ 500 000



Winter high rate per week

\$ 600 000



Builder Feadship



Year built

2007



Length 67 m



**Guests Cruising** 

12



Cabins

6

Winter Cruising Area(s)

Corsica - Sardinia, Croatia, East Mediterranean, French Riviera, Greece, Italy & Sicily, Spain & Balearics, Turkey, West Mediterranean Summer Cruising Area(s)

Corsica - Sardinia, Croatia, East Mediterranean, French Riviera, Greece, Italy & Sicily, Spain & Balearics, Turkey, West Mediterranean

Crew