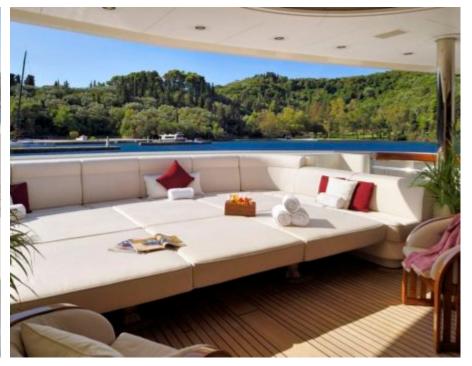

Guests 12



Cabii **6** 



Crew **19** 



### M/Y FIREBIRD











8m+ tender boat Air Conditioning Gym Equipment / day boat





Stabilisers at anchor















Scubadiving

Water slide





# **EXTERIOR DESIGN**

















































# INTERIOR DESIGN























































# GALLERY LIFESTYLE





















#### Specifications



Low rate per day 83 335 €



High rate per day





Summer low rate per week 450 000 €



Summer high rate per week

550 000 €



Winter low rate per week \$ 500 000



Winter high rate per week

\$ 600 000



Builder Feadship



Year built

2007



Length 67 m



**Guests Cruising** 

12



Cabins

6

Winter Cruising Area(s)

Corsica - Sardinia, Croatia, East Mediterranean, French Riviera, Greece, Italy & Sicily, Spain & Balearics, Turkey, West Mediterranean Summer Cruising Area(s)

Corsica - Sardinia, Croatia, East Mediterranean, French Riviera, Greece, Italy & Sicily, Spain & Balearics, Turkey, West Mediterranean

Crew 19 Max speed 16