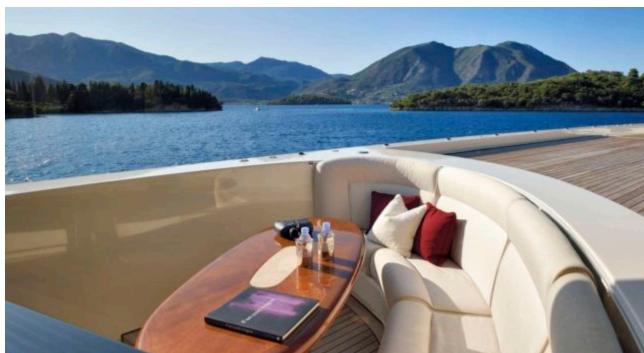

Guests 12



Cabii **6** 



Crew **19** 



### M/Y FIREBIRD











8m+ tender boat Air Conditioning Gym Equipment / day boat





Stabilisers at anchor















Scubadiving

Water slide





# **EXTERIOR DESIGN**

















































# INTERIOR DESIGN























































# GALLERY LIFESTYLE





















#### Specifications



Low rate per day 83 335 €



High rate per day





Summer low rate per week 450 000 €



Summer high rate per week

550 000 €



Winter low rate per week \$ 500 000



Winter high rate per week

\$ 600 000



Builder Feadship



Year built

2007



Length 67 m



**Guests Cruising** 

12



Cabins

6

Winter Cruising Area(s)

Corsica - Sardinia, Croatia, East Mediterranean, French Riviera, Greece, Italy & Sicily, Spain & Balearics, Turkey, West Mediterranean Summer Cruising Area(s)

Corsica - Sardinia, Croatia, East Mediterranean, French Riviera, Greece, Italy & Sicily, Spain & Balearics, Turkey, West Mediterranean

Crew 19 Max speed