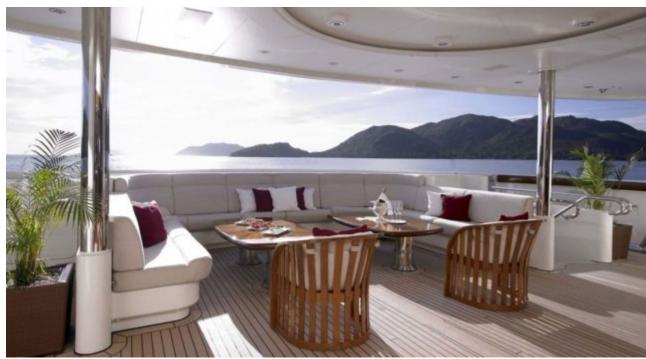

Guests 12



Cabii **6** 



Crew **19** 



### M/Y FIREBIRD











8m+ tender boat Air Conditioning Gym Equipment / day boat





Stabilisers at anchor















Scubadiving

Water slide





# **EXTERIOR DESIGN**

















































# INTERIOR DESIGN























































# GALLERY LIFESTYLE





















#### Specifications



Low rate per day 83 335 €



High rate per day





Summer low rate per week 450 000 €



Summer high rate per week

550 000 €



Winter low rate per week \$ 500 000



Winter high rate per week

\$ 600 000



Builder Feadship



Year built

2007



Length 67 m



**Guests Cruising** 

12



Cabins

6

Winter Cruising Area(s)

Corsica - Sardinia, Croatia, East Mediterranean, French Riviera, Greece, Italy & Sicily, Spain & Balearics, Turkey, West Mediterranean Summer Cruising Area(s)

Corsica - Sardinia, Croatia, East Mediterranean, French Riviera, Greece, Italy & Sicily, Spain & Balearics, Turkey, West Mediterranean

Crew 19 Max speed 16.7 knots