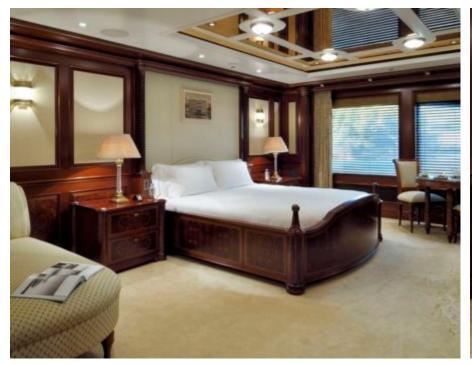

Guests 12



Cabii **6** 



Crew **19** 



### M/Y FIREBIRD











8m+ tender boat Air Conditioning Gym Equipment / day boat





Stabilisers at anchor















Scubadiving

Water slide





# **EXTERIOR DESIGN**

















































# INTERIOR DESIGN























































# GALLERY LIFESTYLE





















#### Specifications



Low rate per day 83 335 €



High rate per day





Summer low rate per week 450 000 €



Summer high rate per week

550 000 €



Winter low rate per week \$ 500 000



Winter high rate per week

\$ 600 000



Builder Feadship



Year built

2007



Length 67 m



**Guests Cruising** 

12



Cabins

6

Winter Cruising Area(s)

Corsica - Sardinia, Croatia, East Mediterranean, French Riviera, Greece, Italy & Sicily, Spain & Balearics, Turkey, West Mediterranean Summer Cruising Area(s)

Corsica - Sardinia, Croatia, East Mediterranean, French Riviera, Greece, Italy & Sicily, Spain & Balearics, Turkey, West Mediterranean

Crew 19 Max speed 16.7 knots

Cruising speed 13 knots

Fuel consumption 400 Litres/Hr

Type