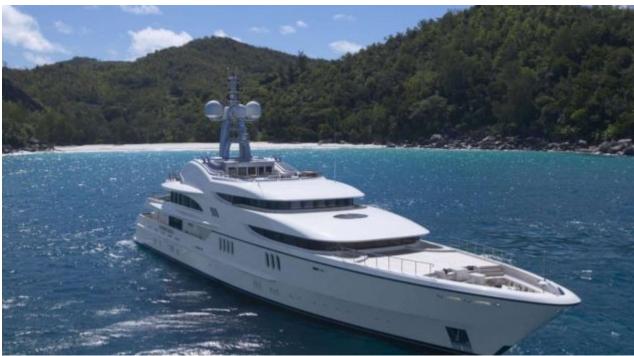

### M/Y FIREBIRD

8m+ tender boat Air Conditioning Gym Equipment / day boat

Stabilisers at anchor

Scubadiving

Water slide

\$ 600 000

Builder Feadship

Year built

2007

Length 67 m

**Guests Cruising** 

12

Cabins

6

Winter Cruising Area(s)

Corsica - Sardinia, Croatia, East Mediterranean, French Riviera, Greece, Italy & Sicily, Spain & Balearics, Turkey, West Mediterranean Summer Cruising Area(s)

Corsica - Sardinia, Croatia, East Mediterranean, French Riviera, Greece, Italy & Sicily, Spain & Balearics, Turkey, West Mediterranean