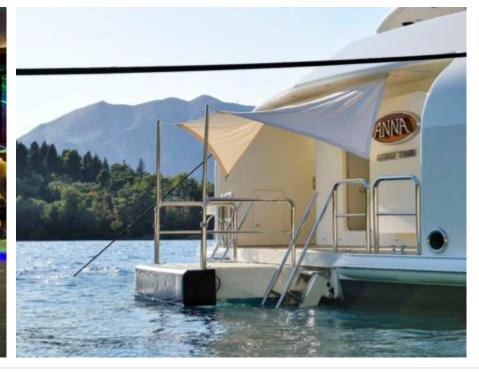

Guests 12



Cabii **6** 



Crew **19** 



### M/Y FIREBIRD











8m+ tender boat Air Conditioning Gym Equipment / day boat





Stabilisers at anchor















Scubadiving

Water slide





# **EXTERIOR DESIGN**

















































# INTERIOR DESIGN























































# GALLERY LIFESTYLE





















#### Specifications



Low rate per day 83 335 €



High rate per day





Summer low rate per week 450 000 €



Summer high rate per week

550 000 €



Winter low rate per week \$ 500 000



Winter high rate per week

\$ 600 000



Builder Feadship



Year built

2007



Length 67 m



**Guests Cruising** 

12



Cabins

6

Winter Cruising Area(s)

Corsica - Sardinia, Croatia, East Mediterranean, French Riviera, Greece, Italy & Sicily, Spain & Balearics, Turkey, West Mediterranean Summer Cruising Area(s)

Corsica - Sardinia, Croatia, East Mediterranean, French Riviera, Greece, Italy & Sicily, Spain & Balearics, Turkey, West Mediterranean

Crew 19 Max speed 16.7 knots

Cruising speed 13 knots

Fuel consumption 400 Litres/Hr

Type of cabins

6 (4 x Double, 2 x Twin, 4 x Pullman)