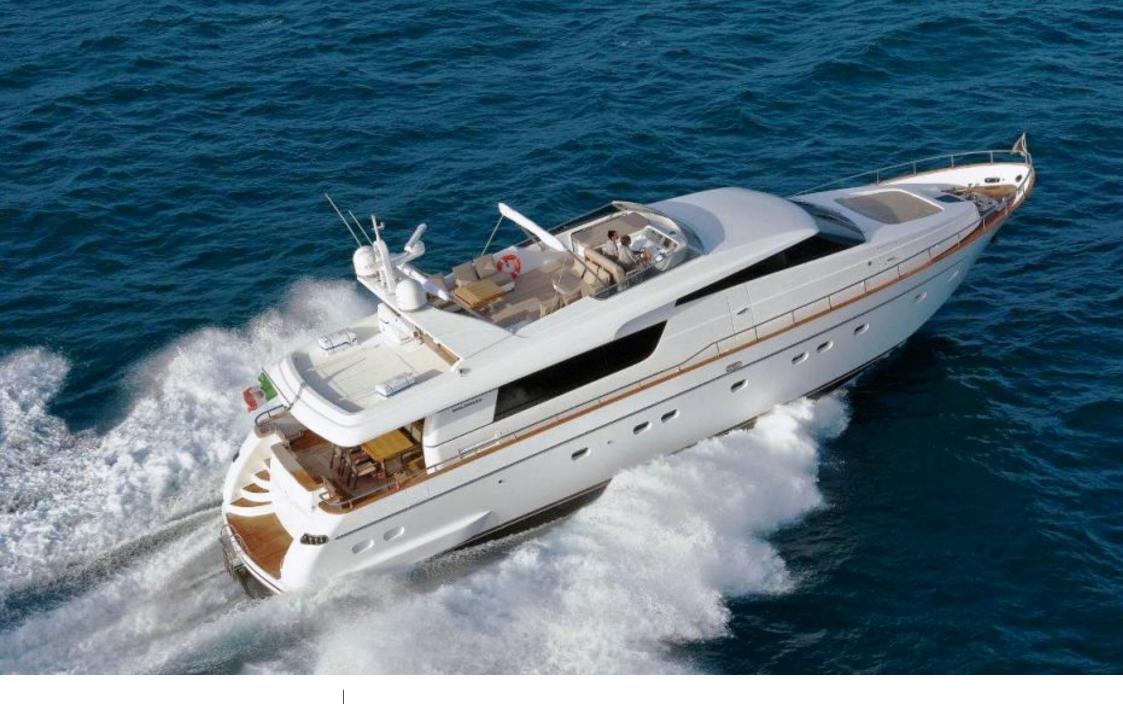

M/Y FORTUNA

Length **25m** 82.

Length **25m** 82.02 ft. GUESTS GUESTS CON 12

Crew **4** 

#### M/Y FORTUNA

## EXTERIOR DESIGN

Interior design Exterior design Gallery lifestyle Specifications Features