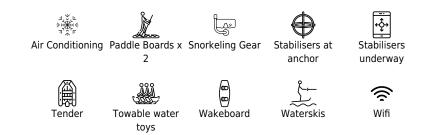

#### Specifications

| E Low rate per day<br>6 000 €                               | Figh rate per day 7 000 €                                                       |                                                          |  |
|-------------------------------------------------------------|---------------------------------------------------------------------------------|----------------------------------------------------------|--|
| Summer low rate per week<br>36 000 €                        | € Summer high rate p<br>42 000 €                                                | Summer high rate per week<br>42 000 €                    |  |
| Winter low rate per week 36 000 €                           | Winter high rate per<br>36 000 €                                                | week                                                     |  |
| Builder<br>Sanlorenzo                                       | Year built<br>2013                                                              |                                                          |  |
| Length<br>25 m                                              | Guests Cruising                                                                 | Cabins<br>4                                              |  |
| Winter Cruising Area(s)<br>West Mediterranean               | Summer Cruising Area(s)<br>Corsica - Sardinia, French Riviera,<br>Mediterranean | Corsica - Sardinia, French Riviera, Italy & Sicily, West |  |
| Crew Max speed<br>4 30 knots                                | Cruising speed Fuel consump<br>25 knots 500 Litre/Hr                            | otion                                                    |  |
| Type of cabins<br>4 (2 x Double, 2 x Twin, 2 x Pullman)<br> |                                                                                 |                                                          |  |
| ARTHAUD YACHTING                                            | Interior design Exterior design Gallery lifestyle                               | Specifications Features                                  |  |