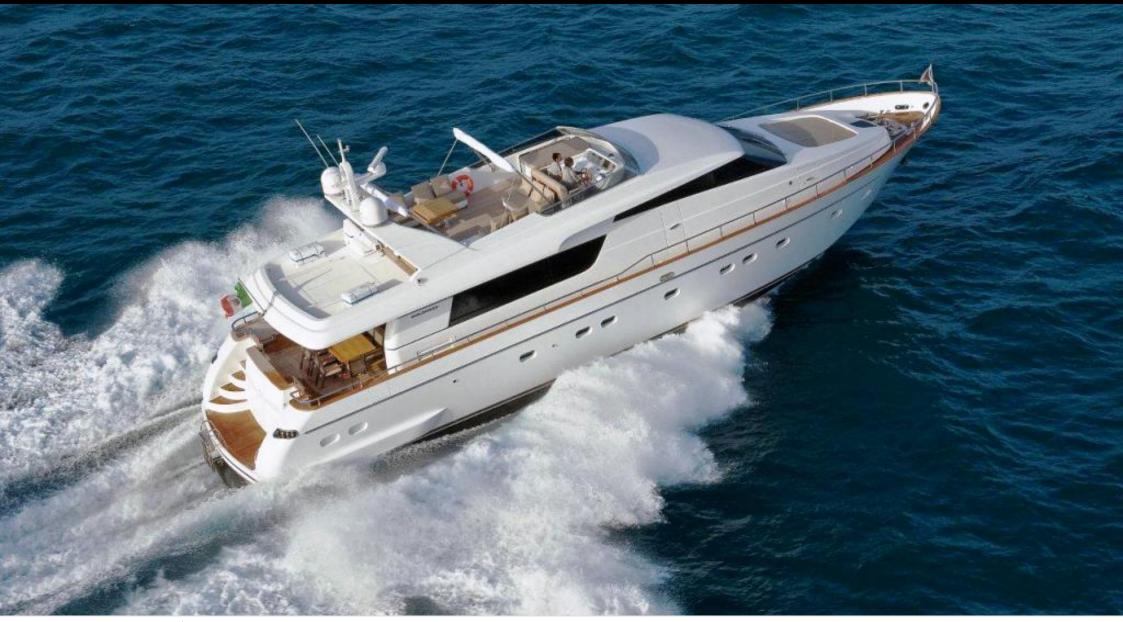

M/Y FORTUNA

Length **25m** 82.

Length **25m** 82.02 ft. GUESTS GUESTS CON 12

Crew **4** 

## EXTERIOR DESIGN

Interior design Exterior design Gallery lifestyle Specifications Features