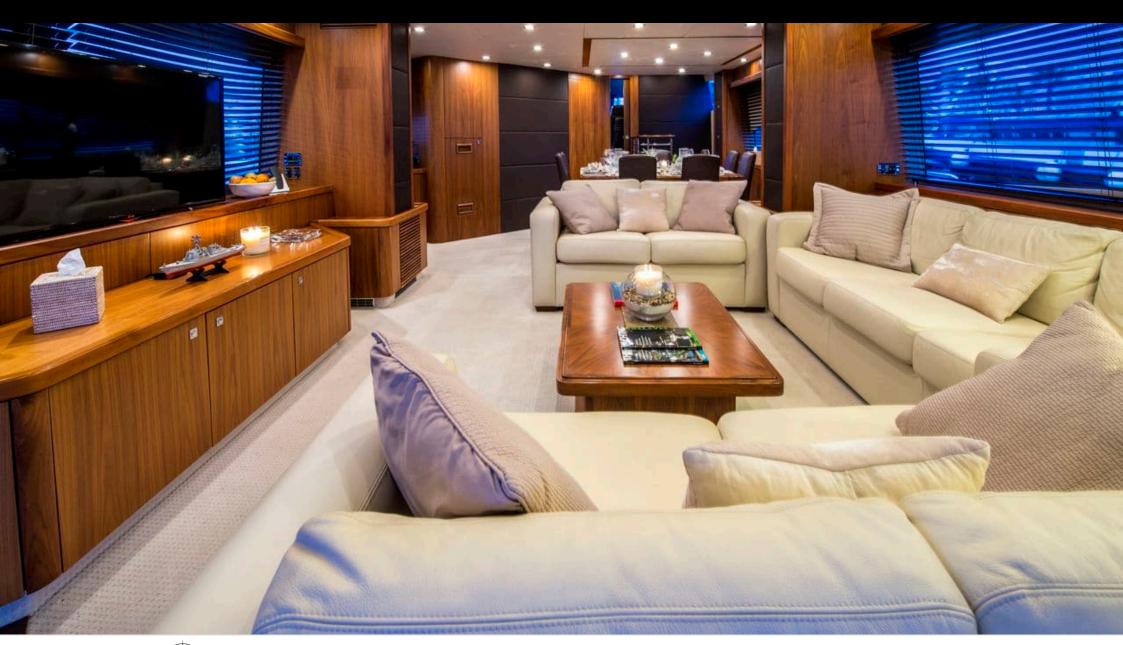

Guests 12



Cabins



Crew **5** 



#### M/Y MR SEA

























Surf Board



















# EXTERIOR DESIGN





















## INTERIOR DESIGN











## GALLERY LIFESTYLE





#### Specifications



Low rate per day

8 170 €



High rate per day

9 000 €



Summer low rate per week

49 000 €



Summer high rate per week

54 000 €



Winter low rate per week

49 000 €



Winter high rate per week

54 000 €



Builder

Sunseeker



Year built

2009



Year refit

2018



Length

28 m



**Guests Cruising** 

12



Cabins

4

Winter Cruising Area(s)

West Mediterranean

Summer Cruising Area(s)

Corsica - Sardinia, Croatia, East Mediterranean, French Riviera, Italy & Sicily, West Mediterranean

Crew

Max speed 28 knots

Cruising speed 22 knots

Fuel consumption 550 Litres/Hr

Type of cabins

4 (2 x Double, 2 x Twin, 2 x Convertible)