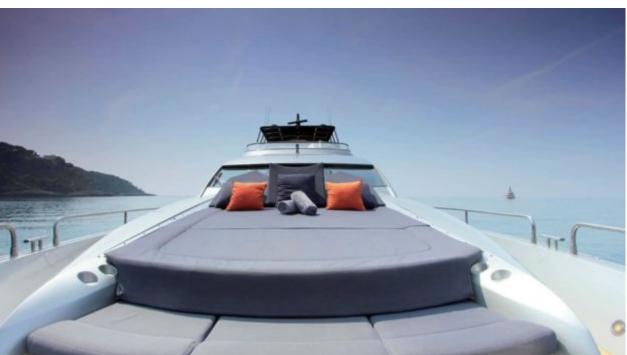

Guests 12



Cabins



Crew **5** 



#### M/Y MR SEA

























Surf Board



















# EXTERIOR DESIGN





















## INTERIOR DESIGN











## GALLERY LIFESTYLE





#### Specifications



Low rate per day

8 170 €



High rate per day

9 000 €



Summer low rate per week

49 000 €



Summer high rate per week

54 000 €



Winter low rate per week

49 000 €



Winter high rate per week

54 000 €



Builder

Sunseeker



Year built

2009



Year refit

2018



Length

28 m



**Guests Cruising** 

12



Cabins

4

Winter Cruising Area(s)

West Mediterranean

Summer Cruising Area(s)

Corsica - Sardinia, Croatia, East Mediterranean, French Riviera, Italy & Sicily, West Mediterranean

Crew

Max speed 28 knots

Cruising speed 22 knots

Fuel consumption 550 Litres/Hr

Type of cabins

4 (2 x Double, 2 x Twin, 2 x Convertible)