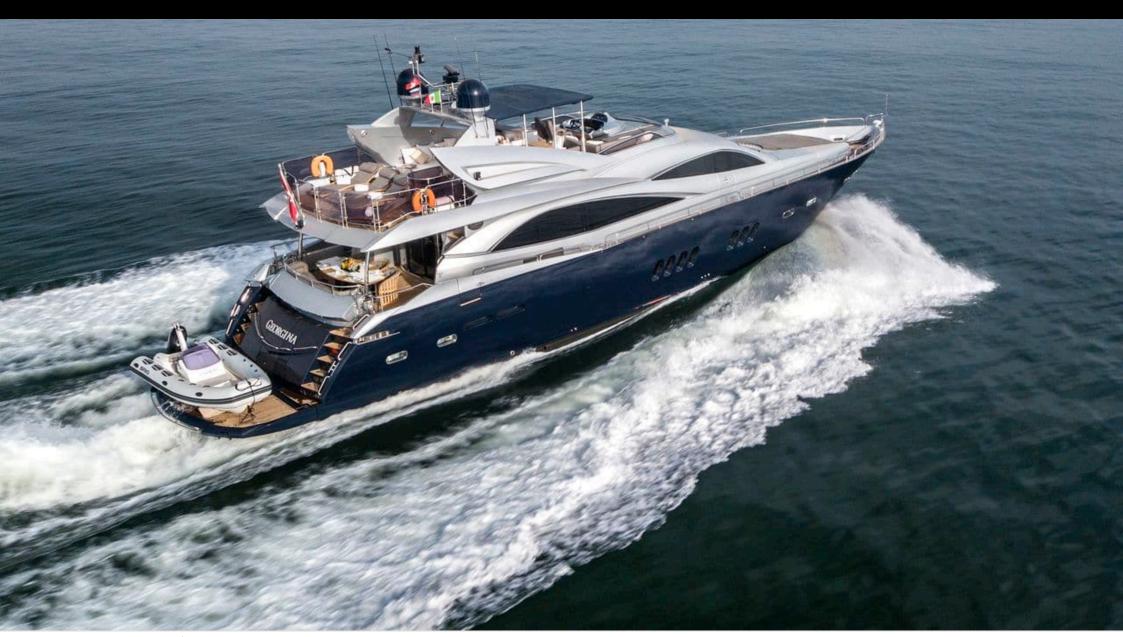

Guests 12



Cabins



Crew **5** 



#### M/Y MR SEA

























Surf Board



















# EXTERIOR DESIGN





















## INTERIOR DESIGN











## GALLERY LIFESTYLE





#### Specifications



Low rate per day

8 170 €



High rate per day

9 000 €



Summer low rate per week

49 000 €



Summer high rate per week

54 000 €



Winter low rate per week

49 000 €



Winter high rate per week

54 000 €



Builder

Sunseeker



Year built

2009



Year refit

2018



Length

28 m



**Guests Cruising** 

12



Cabins

4

Winter Cruising Area(s)

West Mediterranean

Summer Cruising Area(s)

Corsica - Sardinia, Croatia, East Mediterranean, French Riviera, Italy & Sicily, West Mediterranean

Crew

Max speed 28 knots

Cruising speed 22 knots

Fuel consumption 550 Litres/Hr

Type of cabins

4 (2 x Double, 2 x Twin, 2 x Convertible)