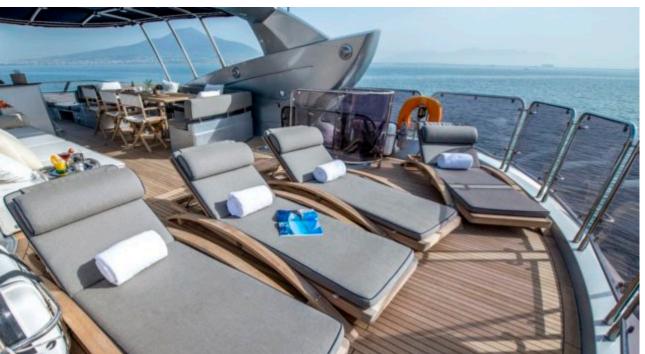

Guests 12



Cabins



Crew **5** 



#### M/Y MR SEA

























Surf Board



















# EXTERIOR DESIGN





















## INTERIOR DESIGN











## GALLERY LIFESTYLE





#### Specifications



Low rate per day

8 170 €



High rate per day

9 000 €



Summer low rate per week

49 000 €



Summer high rate per week

54 000 €



Winter low rate per week

49 000 €



Winter high rate per week

54 000 €



Builder

Sunseeker



Year built

2009



Year refit

2018



Length

28 m



**Guests Cruising** 

12



Cabins

4

Winter Cruising Area(s)

West Mediterranean

Summer Cruising Area(s)

Corsica - Sardinia, Croatia, East Mediterranean, French Riviera, Italy & Sicily, West Mediterranean

Crew

Max speed 28 knots

Cruising speed 22 knots

Fuel consumption 550 Litres/Hr

Type of cabins

4 (2 x Double, 2 x Twin, 2 x Convertible)