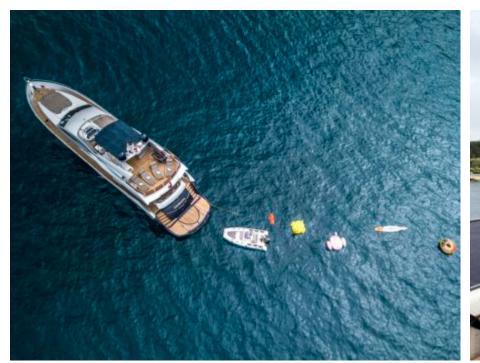

Guests 12



Cabins



Crew **5** 



#### M/Y MR SEA

























Surf Board



















# EXTERIOR DESIGN





















## INTERIOR DESIGN











## GALLERY LIFESTYLE





#### Specifications



Low rate per day

8 170 €



High rate per day

9 000 €



Summer low rate per week

49 000 €



Summer high rate per week

54 000 €



Winter low rate per week

49 000 €



Winter high rate per week

54 000 €



Builder

Sunseeker



Year built

2009



Year refit

2018



Length

28 m



**Guests Cruising** 

12



Cabins

4

Winter Cruising Area(s)

West Mediterranean

Summer Cruising Area(s)

Corsica - Sardinia, Croatia, East Mediterranean, French Riviera, Italy & Sicily, West Mediterranean

Crew

Max speed 28 knots

Cruising speed 22 knots

Fuel consumption 550 Litres/Hr

Type of cabins

4 (2 x Double, 2 x Twin, 2 x Convertible)