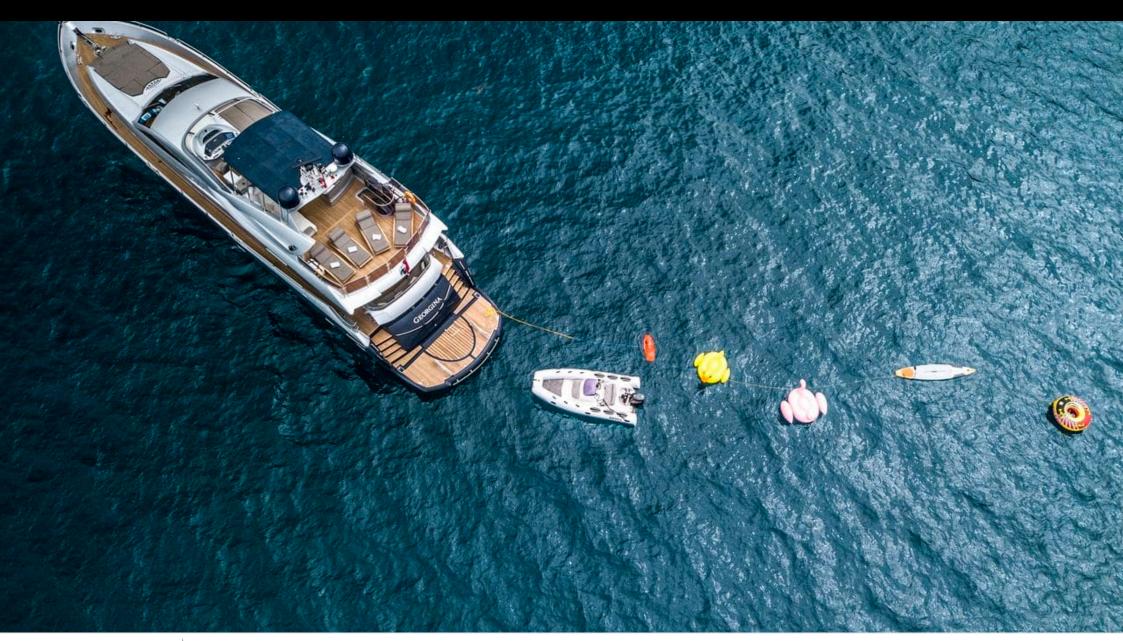

#### M/Y MR SEA

Surf Board

#### Specifications

Low rate per day

8 170 €

High rate per day

9 000 €

Summer low rate per week

49 000 €

Summer high rate per week

54 000 €

Winter low rate per week

49 000 €

Winter high rate per week

54 000 €

Builder

Sunseeker

Year built

2009

Year refit

2018

Length

28 m

**Guests Cruising** 

12

Cabins

4

Winter Cruising Area(s)

West Mediterranean

Summer Cruising Area(s)

Corsica - Sardinia, Croatia, East Mediterranean, French Riviera, Italy & Sicily, West Mediterranean

Crew

Max speed 28 knots

Cruising speed 22 knots

Fuel consumption 550 Litres/Hr

Type of cabins

4 (2 x Double, 2 x Twin, 2 x Convertible)