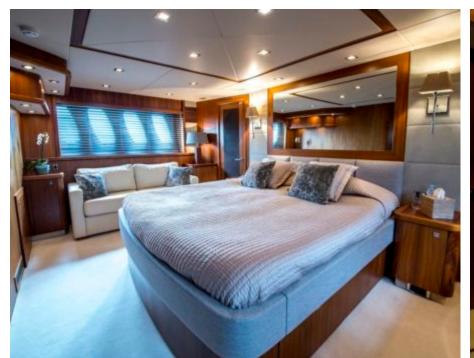

## INTERIOR DESIGN

Fuel consumption 550 Litres/Hr

Type of cabins

4 (2 x Double, 2 x Twin, 2 x Convertible)