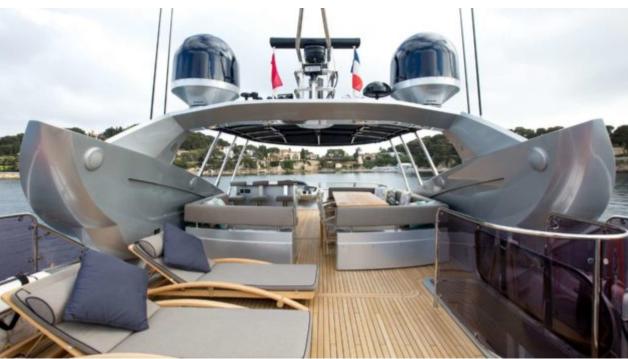

Guests 12



Cabins



Crew **5** 



#### M/Y MR SEA

























Surf Board



















# EXTERIOR DESIGN





















## INTERIOR DESIGN











## GALLERY LIFESTYLE





#### Specifications



Low rate per day

8 170 €



High rate per day

9 000 €



Summer low rate per week

49 000 €



Summer high rate per week

54 000 €



Winter low rate per week

49 000 €



Winter high rate per week

54 000 €



Builder

Sunseeker



Year built

2009



Year refit

2018



Length

28 m



**Guests Cruising** 

12



Cabins

4

Winter Cruising Area(s)

West Mediterranean

Summer Cruising Area(s)

Corsica - Sardinia, Croatia, East Mediterranean, French Riviera, Italy & Sicily, West Mediterranean

Crew

Max speed 28 knots

Cruising speed 22 knots

Fuel consumption 550 Litres/Hr

Type of cabins

4 (2 x Double, 2 x Twin, 2 x Convertible)