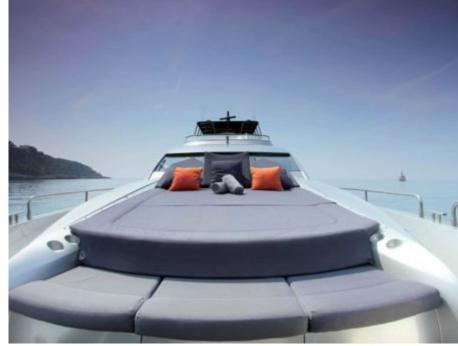

Guests 12



Cabins



Crew **5** 



#### M/Y MR SEA

























Surf Board



















# EXTERIOR DESIGN





















## INTERIOR DESIGN











## GALLERY LIFESTYLE





#### Specifications



Low rate per day

8 170 €



High rate per day

9 000 €



Summer low rate per week

49 000 €



Summer high rate per week

54 000 €



Winter low rate per week

49 000 €



Winter high rate per week

54 000 €



Builder

Sunseeker



Year built

2009



Year refit

2018



Length

28 m



**Guests Cruising** 

12



Cabins

4

Winter Cruising Area(s)

West Mediterranean

Summer Cruising Area(s)

Corsica - Sardinia, Croatia, East Mediterranean, French Riviera, Italy & Sicily, West Mediterranean

Crew

Max speed 28 knots

Cruising speed 22 knots

Fuel consumption 550 Litres/Hr

Type of cabins

4 (2 x Double, 2 x Twin, 2 x Convertible)