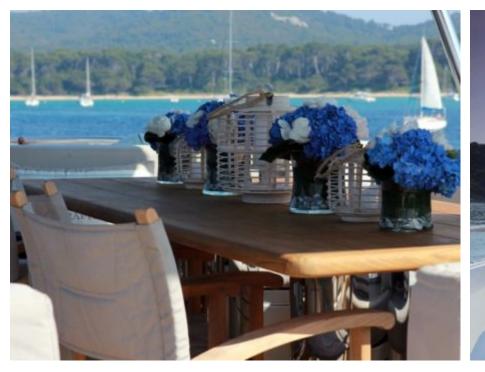

Guests 12



Cabins



Crew **5** 



#### M/Y MR SEA

























Surf Board



















# EXTERIOR DESIGN





















## INTERIOR DESIGN











## GALLERY LIFESTYLE





#### Specifications



Low rate per day

8 170 €



High rate per day

9 000 €



Summer low rate per week

49 000 €



Summer high rate per week

54 000 €



Winter low rate per week

49 000 €



Winter high rate per week

54 000 €



Builder

Sunseeker



Year built

2009



Year refit

2018



Length

28 m



**Guests Cruising** 

12



Cabins

4

Winter Cruising Area(s)

West Mediterranean

Summer Cruising Area(s)

Corsica - Sardinia, Croatia, East Mediterranean, French Riviera, Italy & Sicily, West Mediterranean

Crew

Max speed 28 knots

Cruising speed 22 knots

Fuel consumption 550 Litres/Hr

Type of cabins

4 (2 x Double, 2 x Twin, 2 x Convertible)