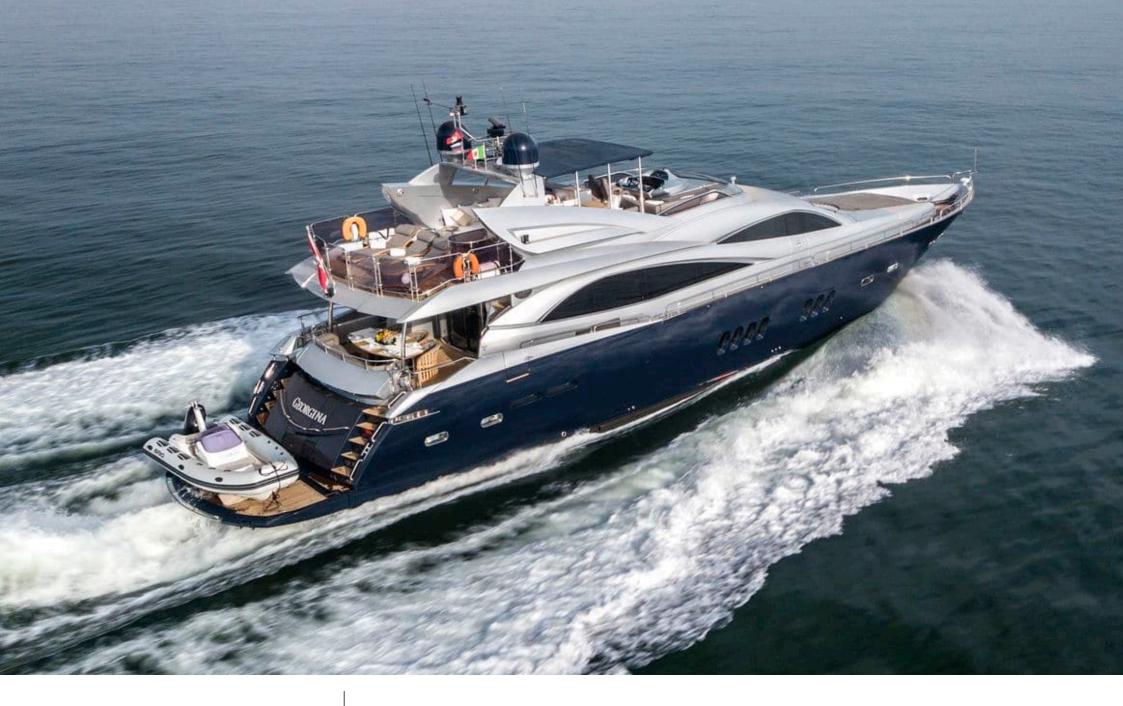

#### M/Y MR SEA

Surf Board

# EXTERIOR DESIGN

2009

Year refit

2018

Length

28 m

**Guests Cruising** 

12

Cabins