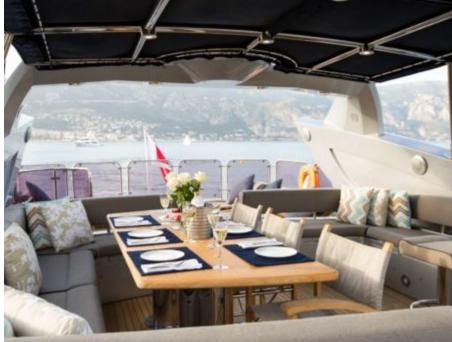

Guests 12



Cabins



Crew **5** 



#### M/Y MR SEA

























Surf Board



















# EXTERIOR DESIGN





















## INTERIOR DESIGN











## GALLERY LIFESTYLE





#### Specifications



Low rate per day

8 170 €



High rate per day

9 000 €



Summer low rate per week

49 000 €



Summer high rate per week

54 000 €



Winter low rate per week

49 000 €



Winter high rate per week

54 000 €



Builder

Sunseeker



Year built

2009



Year refit

2018



Length

28 m



**Guests Cruising** 

12



Cabins

4

Winter Cruising Area(s)

West Mediterranean

Summer Cruising Area(s)

Corsica - Sardinia, Croatia, East Mediterranean, French Riviera, Italy & Sicily, West Mediterranean

Crew

Max speed 28 knots

Cruising speed 22 knots

Fuel consumption 550 Litres/Hr

Type of cabins

4 (2 x Double, 2 x Twin, 2 x Convertible)