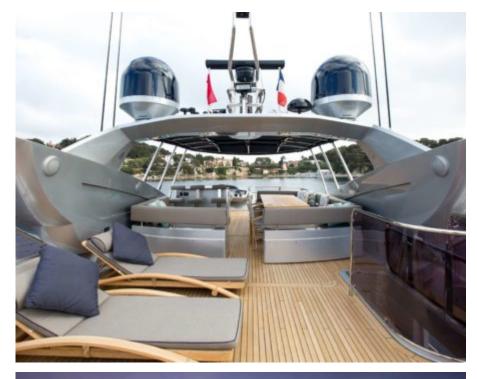

Guests 12



Cabins



Crew **5** 



#### M/Y MR SEA

























Surf Board



















# EXTERIOR DESIGN





















## INTERIOR DESIGN











## GALLERY LIFESTYLE





#### Specifications



Low rate per day

8 170 €



High rate per day

9 000 €



Summer low rate per week

49 000 €



Summer high rate per week

54 000 €



Winter low rate per week

49 000 €



Winter high rate per week

54 000 €



Builder

Sunseeker



Year built

2009



Year refit

2018



Length

28 m



**Guests Cruising** 

12



Cabins

4

Winter Cruising Area(s)

West Mediterranean

Summer Cruising Area(s)

Corsica - Sardinia, Croatia, East Mediterranean, French Riviera, Italy & Sicily, West Mediterranean

Crew

Max speed 28 knots

Cruising speed 22 knots

Fuel consumption 550 Litres/Hr

Type of cabins

4 (2 x Double, 2 x Twin, 2 x Convertible)