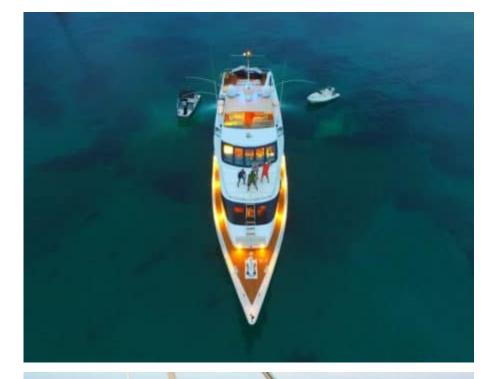

#### M/Y HEARTBEAT OF LIFE

























## EXTERIOR DESIGN





















### INTERIOR DESIGN































# GALLERY LIFESTYLE









#### **Specifications**



Low rate per day

5 170 €



High rate per day

6 000 €



Summer low rate per week

31 000 €



Summer high rate per week

36 000 €



Winter low rate per week

31 000 €



Winter high rate per week

36 000 €



Builder

Heesen



Year built

1989



Year refit

2014



Length

28.20 m



**Guests Cruising** 

12



Cabins

3

Winter Cruising Area(s)

Spain & Balearics, West Mediterranean

Summer Cruising Area(s)
Spain & Balearics, West Mediterranean

Crew

Max speed 14 knots Cruising speed 12 knots

Fuel consumption 200 Litres/Hr

Type of cabins

3 (2 x Double, 1 x Twin, 1 x Pullman)