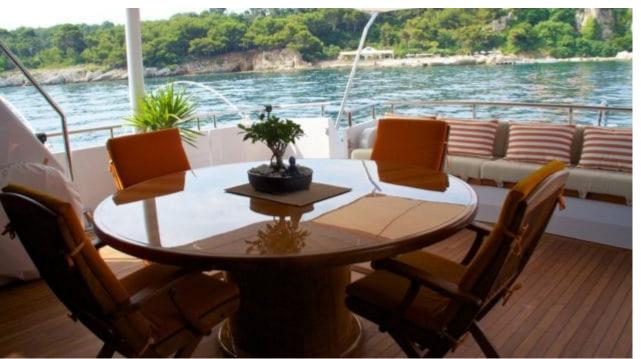

#### M/Y HEARTBEAT OF LIFE

























## EXTERIOR DESIGN





















### INTERIOR DESIGN































# GALLERY LIFESTYLE









#### **Specifications**



Low rate per day

5 170 €



High rate per day

6 000 €



Summer low rate per week

31 000 €



Summer high rate per week

36 000 €



Winter low rate per week

31 000 €



Winter high rate per week

36 000 €



Builder

Heesen



Year built

1989



Year refit

2014



Length

28.20 m



**Guests Cruising** 

12



Cabins

3

Winter Cruising Area(s)

Spain & Balearics, West Mediterranean

Summer Cruising Area(s)
Spain & Balearics, West Mediterranean

Crew

Max speed 14 knots Cruising speed 12 knots

Fuel consumption 200 Litres/Hr

Type of cabins

3 (2 x Double, 1 x Twin, 1 x Pullman)