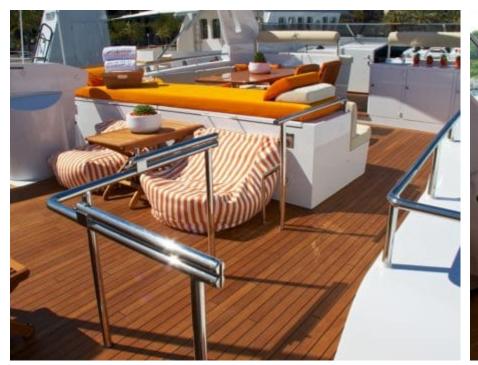

#### M/Y HEARTBEAT OF LIFE

























## EXTERIOR DESIGN





















### INTERIOR DESIGN































# GALLERY LIFESTYLE









#### **Specifications**



Low rate per day

5 170 €



High rate per day

6 000 €



Summer low rate per week

31 000 €



Summer high rate per week

36 000 €



Winter low rate per week

31 000 €



Winter high rate per week

36 000 €



Builder

Heesen



Year built

1989



Year refit

2014



Length

28.20 m



**Guests Cruising** 

12



Cabins

3

Winter Cruising Area(s)

Spain & Balearics, West Mediterranean

Summer Cruising Area(s)
Spain & Balearics, West Mediterranean

Crew

Max speed 14 knots Cruising speed 12 knots

Fuel consumption 200 Litres/Hr

Type of cabins

3 (2 x Double, 1 x Twin, 1 x Pullman)