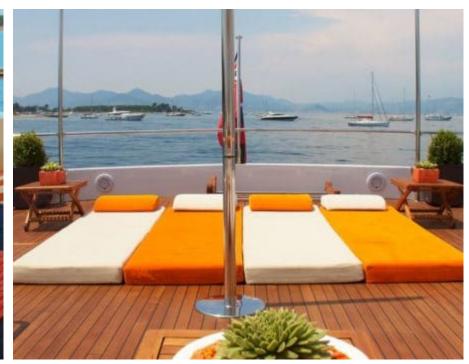

#### M/Y HEARTBEAT OF LIFE

























## EXTERIOR DESIGN





















### INTERIOR DESIGN































# GALLERY LIFESTYLE









#### **Specifications**



Low rate per day

5 170 €



High rate per day

6 000 €



Summer low rate per week

31 000 €



Summer high rate per week

36 000 €



Winter low rate per week

31 000 €



Winter high rate per week

36 000 €



Builder

Heesen



Year built

1989



Year refit

2014



Length

28.20 m



**Guests Cruising** 

12



Cabins

3

Winter Cruising Area(s)

Spain & Balearics, West Mediterranean

Summer Cruising Area(s)
Spain & Balearics, West Mediterranean

Crew

Max speed 14 knots Cruising speed 12 knots

Fuel consumption 200 Litres/Hr

Type of cabins

3 (2 x Double, 1 x Twin, 1 x Pullman)