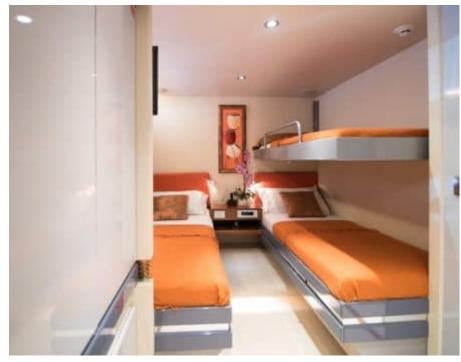

#### M/Y HEARTBEAT OF LIFE

























## EXTERIOR DESIGN





















### INTERIOR DESIGN































# GALLERY LIFESTYLE









#### **Specifications**



Low rate per day

5 170 €



High rate per day

6 000 €



Summer low rate per week

31 000 €



Summer high rate per week

36 000 €



Winter low rate per week

31 000 €



Winter high rate per week

36 000 €



Builder

Heesen



Year built

1989



Year refit

2014



Length

28.20 m



**Guests Cruising** 

12



Cabins

3

Winter Cruising Area(s)

Spain & Balearics, West Mediterranean

Summer Cruising Area(s)
Spain & Balearics, West Mediterranean

Crew

Max speed 14 knots Cruising speed 12 knots

Fuel consumption 200 Litres/Hr

Type of cabins

3 (2 x Double, 1 x Twin, 1 x Pullman)