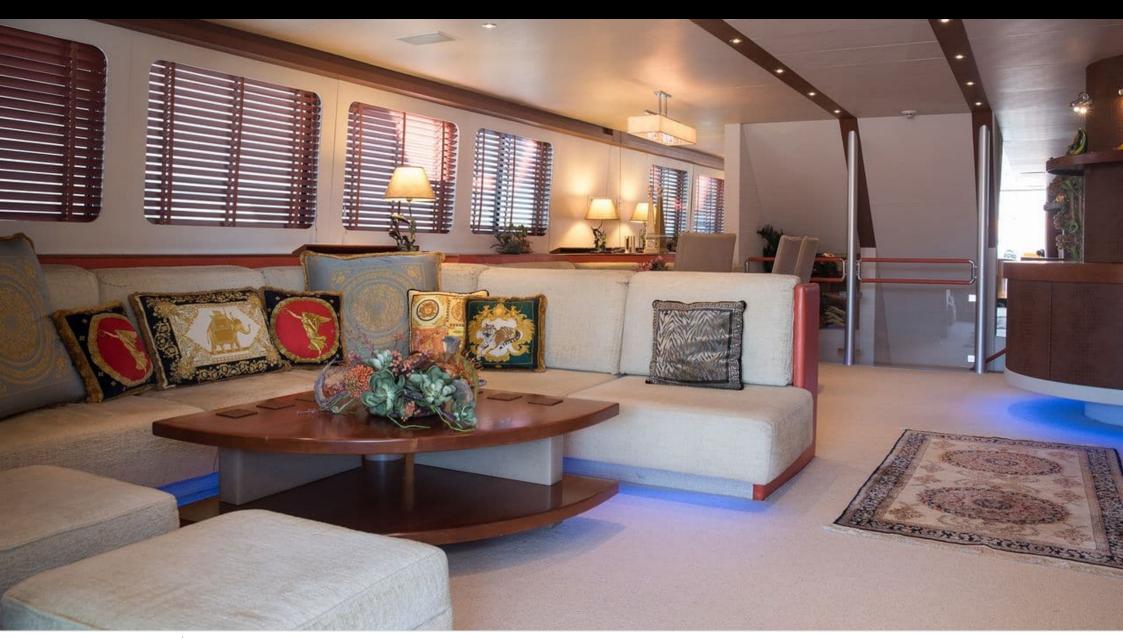

#### M/Y HEARTBEAT OF LIFE

























## EXTERIOR DESIGN





















### INTERIOR DESIGN































# GALLERY LIFESTYLE









#### **Specifications**



Low rate per day

5 170 €



High rate per day

6 000 €



Summer low rate per week

31 000 €



Summer high rate per week

36 000 €



Winter low rate per week

31 000 €



Winter high rate per week

36 000 €



Builder

Heesen



Year built

1989



Year refit

2014



Length

28.20 m



**Guests Cruising** 

12



Cabins

3

Winter Cruising Area(s)

Spain & Balearics, West Mediterranean

Summer Cruising Area(s)
Spain & Balearics, West Mediterranean

Crew

Max speed 14 knots Cruising speed 12 knots

Fuel consumption 200 Litres/Hr

Type of cabins

3 (2 x Double, 1 x Twin, 1 x Pullman)