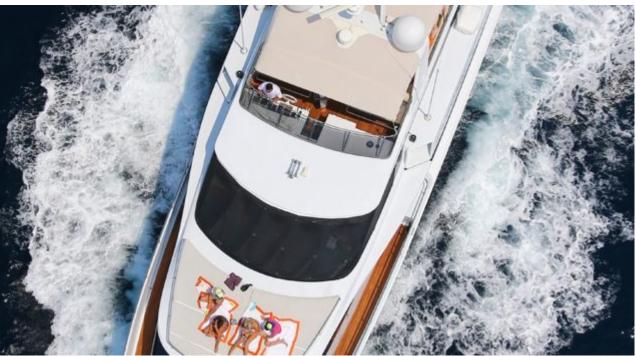

#### M/Y HEARTBEAT OF LIFE

























## EXTERIOR DESIGN





















### INTERIOR DESIGN































# GALLERY LIFESTYLE









#### **Specifications**



Low rate per day

5 170 €



High rate per day

6 000 €



Summer low rate per week

31 000 €



Summer high rate per week

36 000 €



Winter low rate per week

31 000 €



Winter high rate per week

36 000 €



Builder

Heesen



Year built

1989



Year refit

2014



Length

28.20 m



**Guests Cruising** 

12



Cabins

3

Winter Cruising Area(s)

Spain & Balearics, West Mediterranean

Summer Cruising Area(s)
Spain & Balearics, West Mediterranean

Crew

Max speed 14 knots Cruising speed 12 knots

Fuel consumption 200 Litres/Hr

Type of cabins

3 (2 x Double, 1 x Twin, 1 x Pullman)