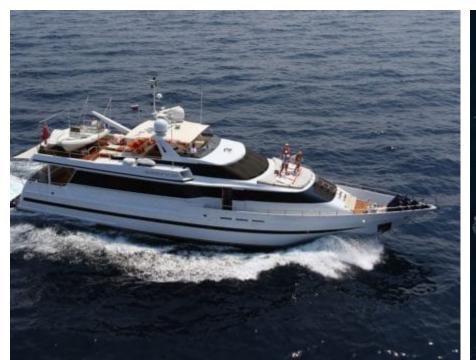

#### M/Y HEARTBEAT OF LIFE

























## EXTERIOR DESIGN





















### INTERIOR DESIGN































# GALLERY LIFESTYLE









#### **Specifications**



Low rate per day

5 170 €



High rate per day

6 000 €



Summer low rate per week

31 000 €



Summer high rate per week

36 000 €



Winter low rate per week

31 000 €



Winter high rate per week

36 000 €



Builder

Heesen



Year built

1989



Year refit

2014



Length

28.20 m



**Guests Cruising** 

12



Cabins

3

Winter Cruising Area(s)

Spain & Balearics, West Mediterranean

Summer Cruising Area(s)
Spain & Balearics, West Mediterranean

Crew

Max speed 14 knots Cruising speed 12 knots

Fuel consumption 200 Litres/Hr

Type of cabins

3 (2 x Double, 1 x Twin, 1 x Pullman)