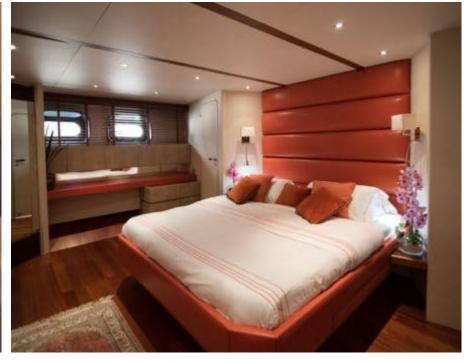

#### M/Y HEARTBEAT OF LIFE

























## EXTERIOR DESIGN





















### INTERIOR DESIGN































# GALLERY LIFESTYLE









#### **Specifications**



Low rate per day

5 170 €



High rate per day

6 000 €



Summer low rate per week

31 000 €



Summer high rate per week

36 000 €



Winter low rate per week

31 000 €



Winter high rate per week

36 000 €



Builder

Heesen



Year built

1989



Year refit

2014



Length

28.20 m



**Guests Cruising** 

12



Cabins

3

Winter Cruising Area(s)

Spain & Balearics, West Mediterranean

Summer Cruising Area(s)
Spain & Balearics, West Mediterranean

Crew

Max speed 14 knots Cruising speed 12 knots

Fuel consumption 200 Litres/Hr

Type of cabins

3 (2 x Double, 1 x Twin, 1 x Pullman)