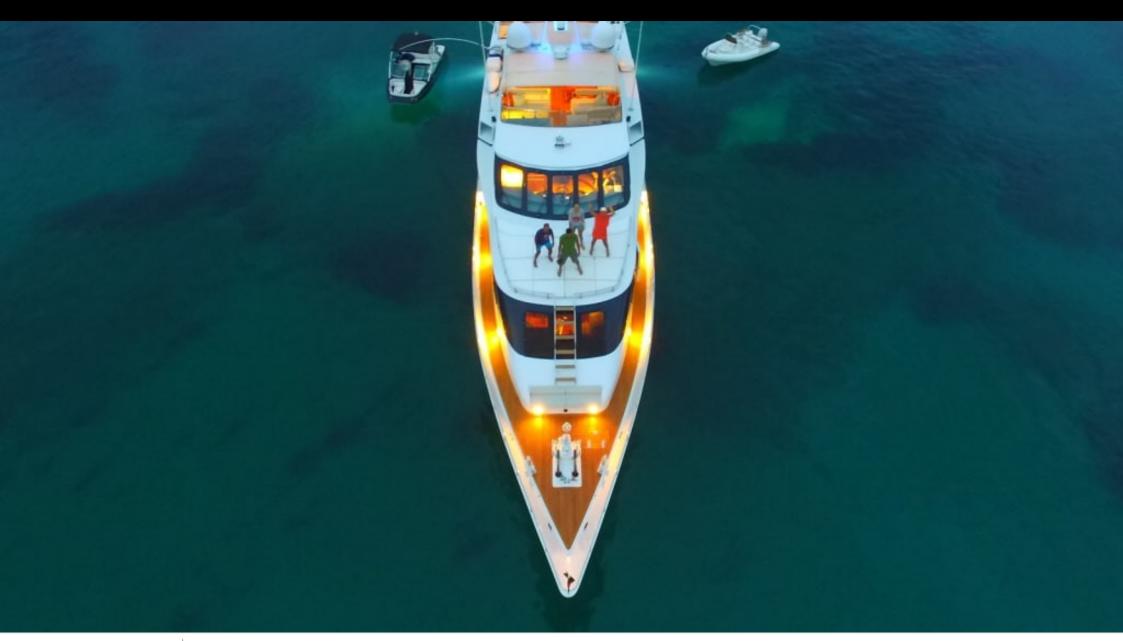

#### M/Y HEARTBEAT OF LIFE

























## EXTERIOR DESIGN





















### INTERIOR DESIGN































# GALLERY LIFESTYLE









#### **Specifications**



Low rate per day

5 170 €



High rate per day

6 000 €



Summer low rate per week

31 000 €



Summer high rate per week

36 000 €



Winter low rate per week

31 000 €



Winter high rate per week

36 000 €



Builder

Heesen



Year built

1989



Year refit

2014



Length

28.20 m



**Guests Cruising** 

12



Cabins

3

Winter Cruising Area(s)

Spain & Balearics, West Mediterranean

Summer Cruising Area(s)
Spain & Balearics, West Mediterranean

Crew

Max speed 14 knots Cruising speed 12 knots

Fuel consumption 200 Litres/Hr

Type of cabins

3 (2 x Double, 1 x Twin, 1 x Pullman)