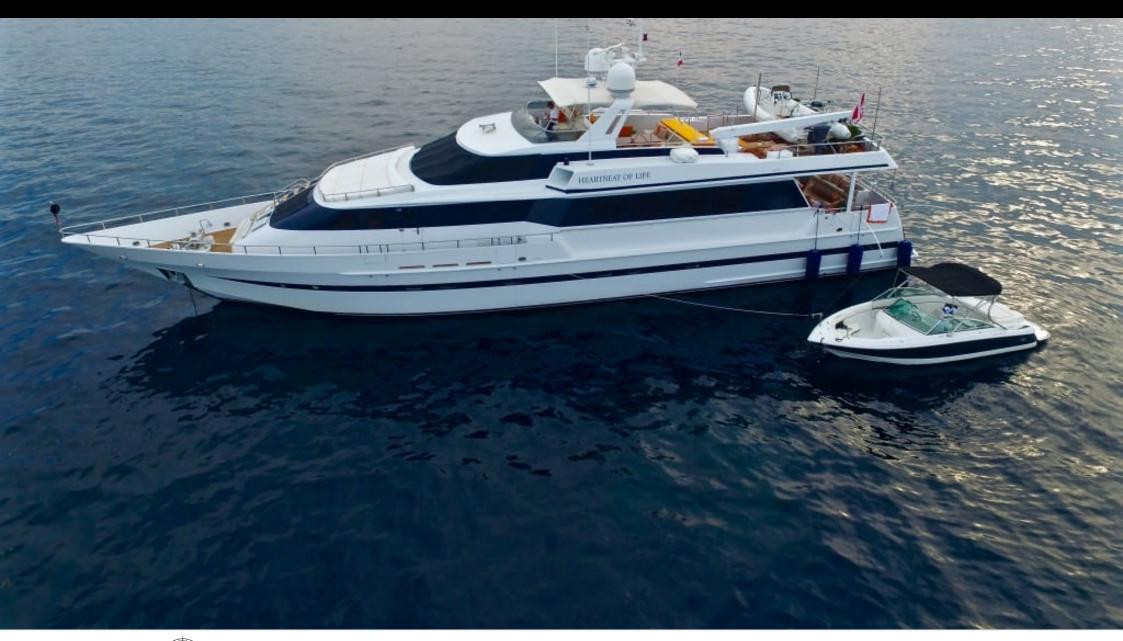

#### M/Y HEARTBEAT OF LIFE

























## EXTERIOR DESIGN





















### INTERIOR DESIGN































# GALLERY LIFESTYLE









#### **Specifications**



Low rate per day

5 170 €



High rate per day

6 000 €



Summer low rate per week

31 000 €



Summer high rate per week

36 000 €



Winter low rate per week

31 000 €



Winter high rate per week

36 000 €



Builder

Heesen



Year built

1989



Year refit

2014



Length

28.20 m



**Guests Cruising** 

12



Cabins

3

Winter Cruising Area(s)

Spain & Balearics, West Mediterranean

Summer Cruising Area(s)
Spain & Balearics, West Mediterranean

Crew

Max speed 14 knots Cruising speed 12 knots

Fuel consumption 200 Litres/Hr

Type of cabins

3 (2 x Double, 1 x Twin, 1 x Pullman)