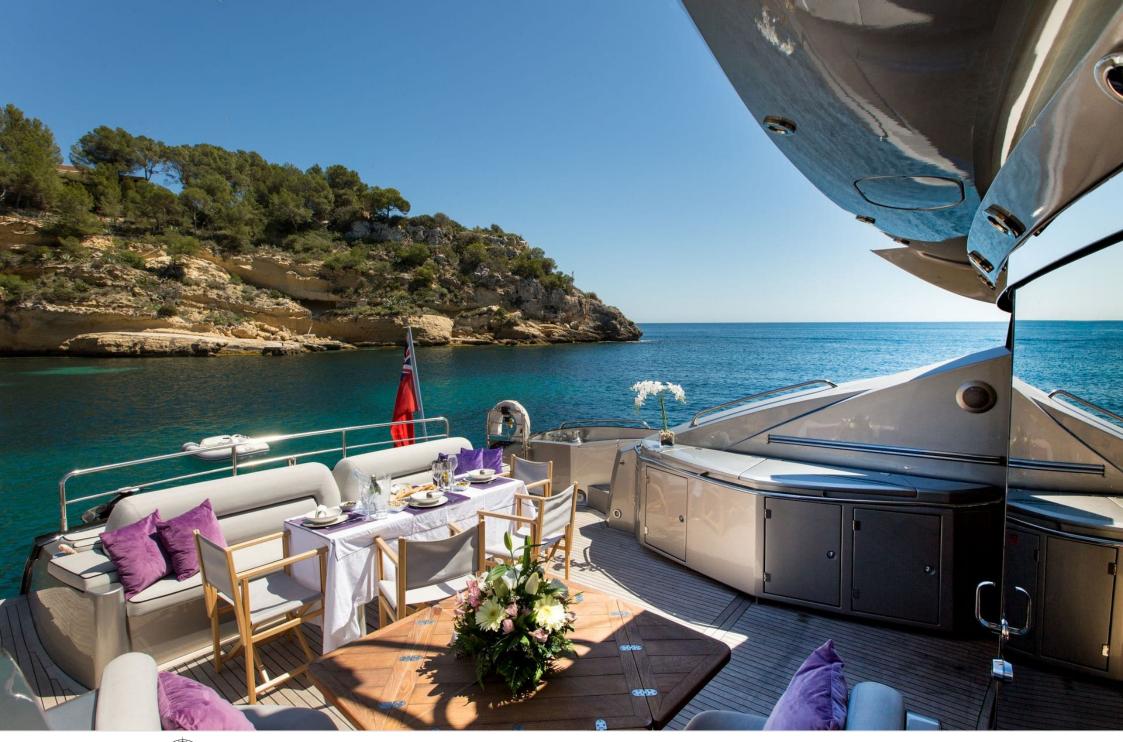

### M/Y HOOLIGAN





Snorkeling Gear







Seadoo Seascooter (for diving)





















# **EXTERIOR DESIGN**



















## INTERIOR DESIGN



























# GALLERY LIFESTYLE











#### Specifications



Low rate per day

4 916 €



High rate per day

5 500 €



Summer low rate per week

29 500 €



Summer high rate per week

33 000 €



Winter low rate per week

29 500 €



Winter high rate per week

33 000 €



Builder

Sunseeker



Year built

2007



Length

25 m



**Guests Cruising** 

12



Cabins

4

Winter Cruising Area(s)

Spain & Balearics, West Mediterranean

Summer Cruising Area(s)

Spain & Balgaries West Meditorra

Spain & Balearics, West Mediterranean

Crew

Max speed 32 knots

Cruising speed 27 knots

Fuel consumption 700 Litres/Hr

Type of cabins

4 (3 x Double, 1 x Twin)