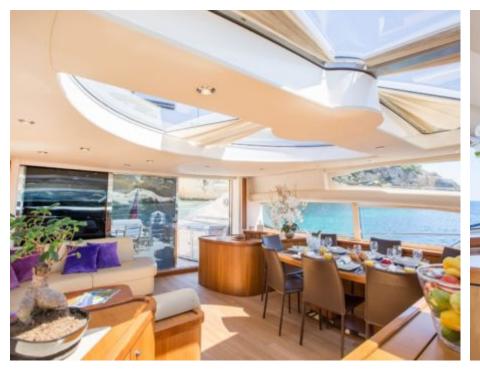

### M/Y HOOLIGAN





Snorkeling Gear







Seadoo Seascooter (for diving)





















# **EXTERIOR DESIGN**



















## INTERIOR DESIGN



























# GALLERY LIFESTYLE











#### Specifications



Low rate per day

4 916 €



High rate per day

5 500 €



Summer low rate per week

29 500 €



Summer high rate per week

33 000 €



Winter low rate per week

29 500 €



Winter high rate per week

33 000 €



Builder

Sunseeker



Year built

2007



Length

25 m



**Guests Cruising** 

12



Cabins

4

Winter Cruising Area(s)

Spain & Balearics, West Mediterranean

Summer Cruising Area(s)

Spain & Balgaries West Meditorra

Spain & Balearics, West Mediterranean

Crew

Max speed 32 knots

Cruising speed 27 knots

Fuel consumption 700 Litres/Hr

Type of cabins

4 (3 x Double, 1 x Twin)