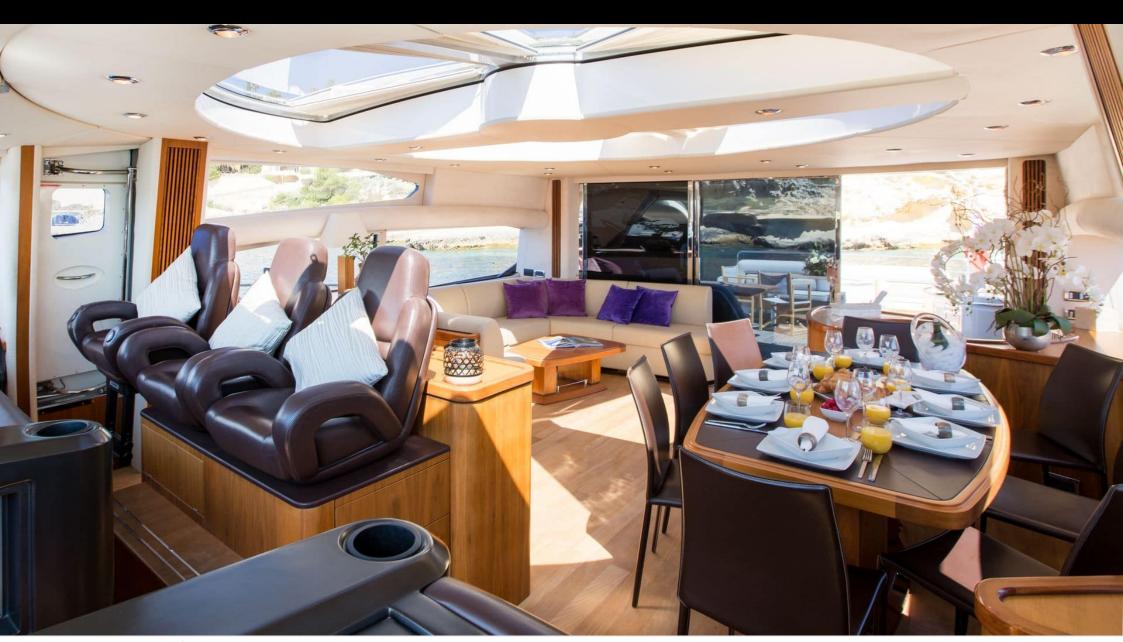

### M/Y HOOLIGAN





Snorkeling Gear







Seadoo Seascooter (for diving)





















# **EXTERIOR DESIGN**



















## INTERIOR DESIGN



























# GALLERY LIFESTYLE











#### Specifications



Low rate per day

4 916 €



High rate per day

5 500 €



Summer low rate per week

29 500 €



Summer high rate per week

33 000 €



Winter low rate per week

29 500 €



Winter high rate per week

33 000 €



Builder

Sunseeker



Year built

2007



Length

25 m



**Guests Cruising** 

12



Cabins

4

Winter Cruising Area(s)

Spain & Balearics, West Mediterranean

Summer Cruising Area(s)

Spain & Balgaries West Meditorra

Spain & Balearics, West Mediterranean

Crew

Max speed 32 knots

Cruising speed 27 knots

Fuel consumption 700 Litres/Hr

Type of cabins

4 (3 x Double, 1 x Twin)