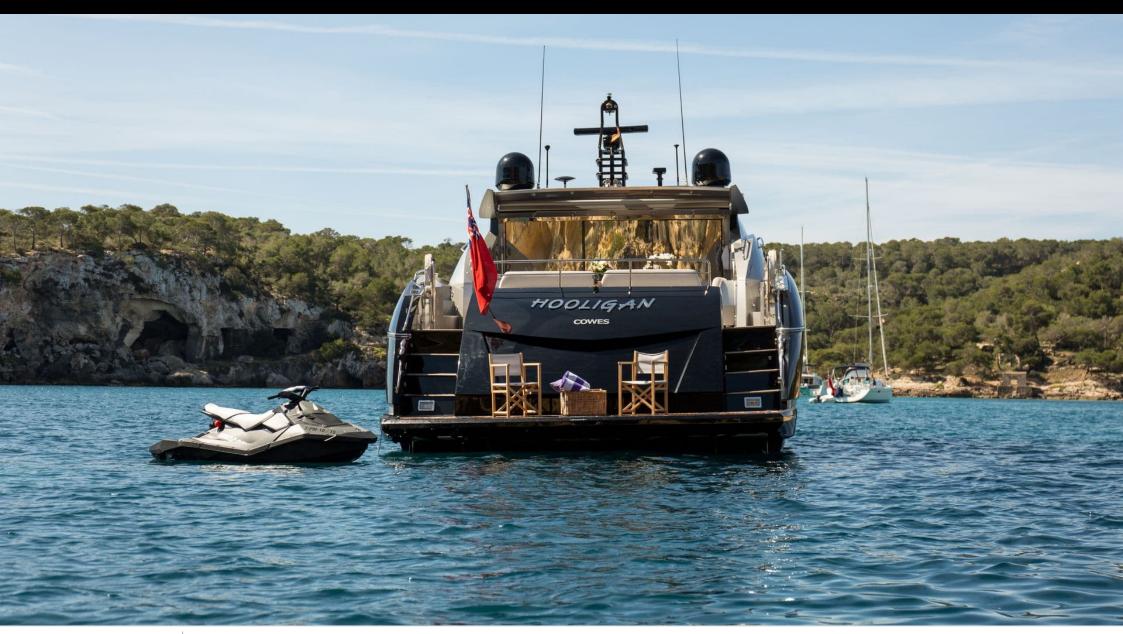

### M/Y HOOLIGAN

Snorkeling Gear

Seadoo Seascooter (for diving)

# **EXTERIOR DESIGN**