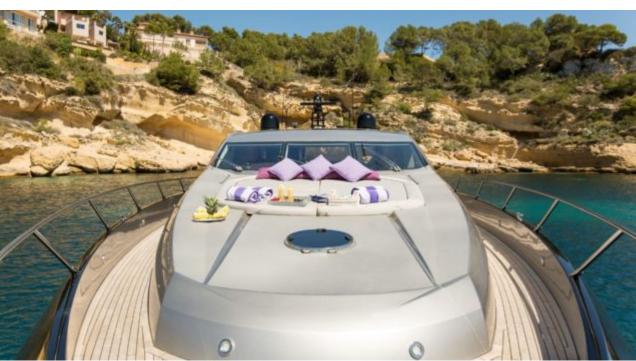

### M/Y HOOLIGAN





Snorkeling Gear







Seadoo Seascooter (for diving)





















# **EXTERIOR DESIGN**



















## INTERIOR DESIGN



























# GALLERY LIFESTYLE











#### Specifications



Low rate per day

4 916 €



High rate per day

5 500 €



Summer low rate per week

29 500 €



Summer high rate per week

33 000 €



Winter low rate per week

29 500 €



Winter high rate per week

33 000 €



Builder

Sunseeker



Year built

2007



Length

25 m



**Guests Cruising** 

12



Cabins

4

Winter Cruising Area(s)

Spain & Balearics, West Mediterranean

Summer Cruising Area(s)

Spain & Balgaries West Meditorra

Spain & Balearics, West Mediterranean

Crew

Max speed 32 knots

Cruising speed 27 knots

Fuel consumption 700 Litres/Hr

Type of cabins

4 (3 x Double, 1 x Twin)