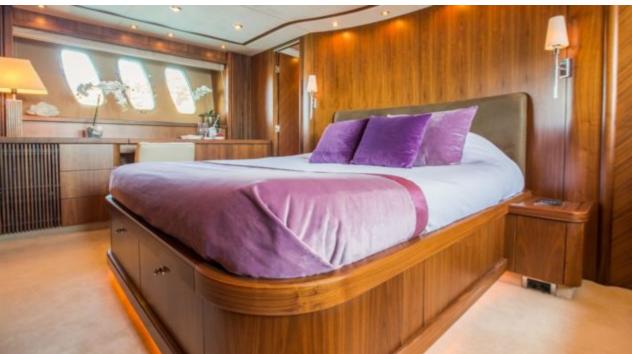

### M/Y HOOLIGAN





Snorkeling Gear







Seadoo Seascooter (for diving)





















# **EXTERIOR DESIGN**



















## INTERIOR DESIGN



























# GALLERY LIFESTYLE











#### Specifications



Low rate per day

4 916 €



High rate per day

5 500 €



Summer low rate per week

29 500 €



Summer high rate per week

33 000 €



Winter low rate per week

29 500 €



Winter high rate per week

33 000 €



Builder

Sunseeker



Year built

2007



Length

25 m



**Guests Cruising** 

12



Cabins

4

Winter Cruising Area(s)

Spain & Balearics, West Mediterranean

Summer Cruising Area(s)

Spain & Balgaries West Meditorra

Spain & Balearics, West Mediterranean

Crew

Max speed 32 knots

Cruising speed 27 knots

Fuel consumption 700 Litres/Hr

Type of cabins

4 (3 x Double, 1 x Twin)