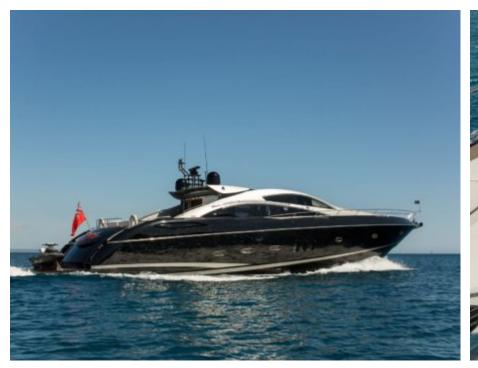

### M/Y HOOLIGAN





Snorkeling Gear







Seadoo Seascooter (for diving)





















# **EXTERIOR DESIGN**



















## INTERIOR DESIGN



























# GALLERY LIFESTYLE











#### Specifications



Low rate per day

4 916 €



High rate per day

5 500 €



Summer low rate per week

29 500 €



Summer high rate per week

33 000 €



Winter low rate per week

29 500 €



Winter high rate per week

33 000 €



Builder

Sunseeker



Year built

2007



Length

25 m



**Guests Cruising** 

12



Cabins

4

Winter Cruising Area(s)

Spain & Balearics, West Mediterranean

Summer Cruising Area(s)

Spain & Balgaries West Meditorra

Spain & Balearics, West Mediterranean

Crew

Max speed 32 knots

Cruising speed 27 knots

Fuel consumption 700 Litres/Hr

Type of cabins

4 (3 x Double, 1 x Twin)