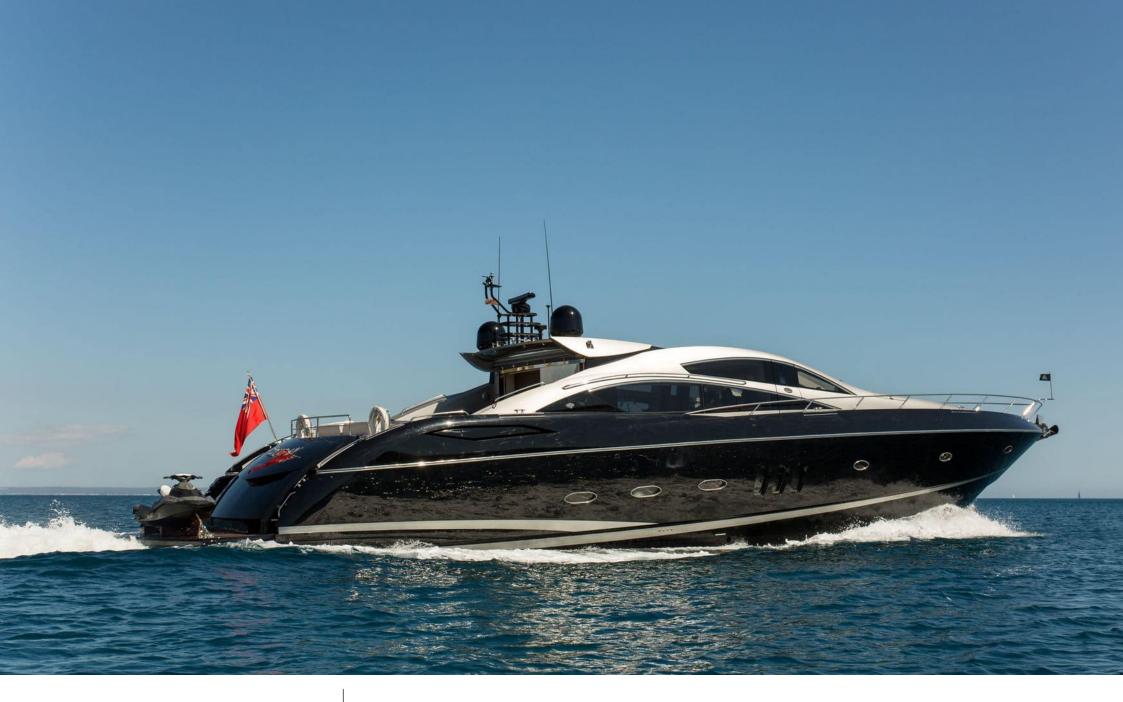

### M/Y HOOLIGAN

Snorkeling Gear

Seadoo Seascooter (for diving)

# **EXTERIOR DESIGN**

2007

Length

25 m

**Guests Cruising** 

12

Cabins

4

Winter Cruising Area(s)

Spain & Balearics, West Mediterranean

Summer Cruising Area(s)

Spain & Balgaries West Meditorra

Spain & Balearics, West Mediterranean

Crew

Max speed 32 knots

Cruising speed 27 knots

Fuel consumption 700 Litres/Hr