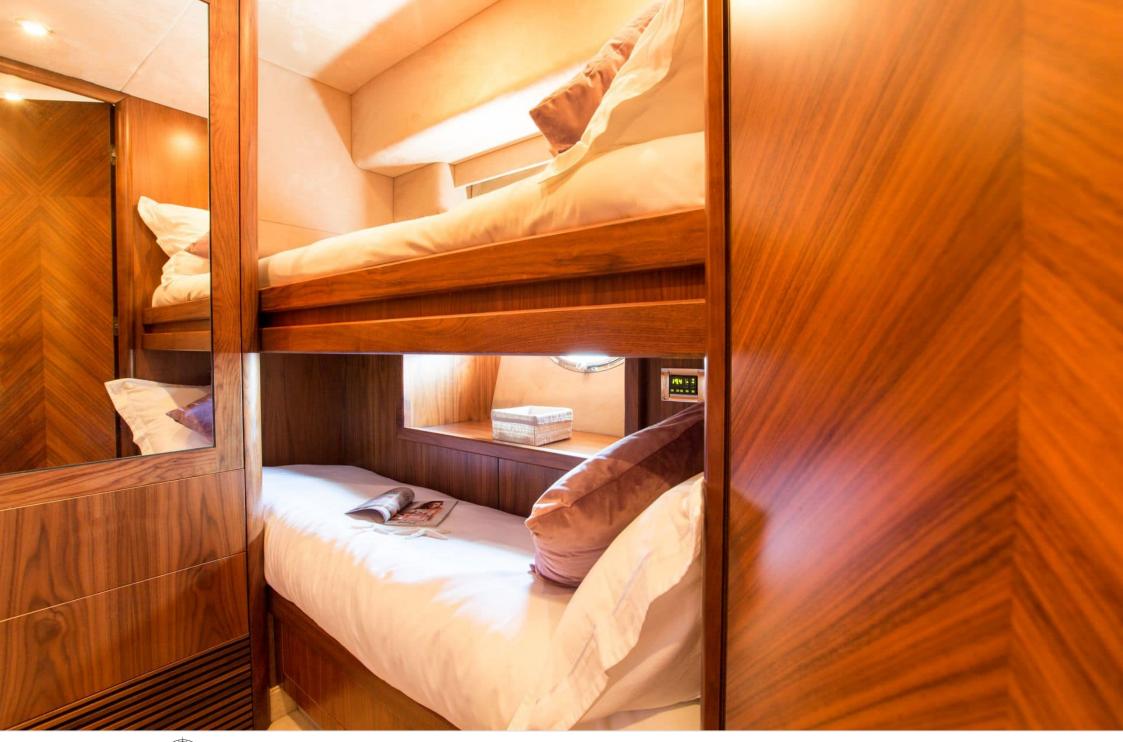

### M/Y HOOLIGAN





Snorkeling Gear







Seadoo Seascooter (for diving)





















# **EXTERIOR DESIGN**



















## INTERIOR DESIGN



























# GALLERY LIFESTYLE











#### Specifications



Low rate per day

4 916 €



High rate per day

5 500 €



Summer low rate per week

29 500 €



Summer high rate per week

33 000 €



Winter low rate per week

29 500 €



Winter high rate per week

33 000 €



Builder

Sunseeker



Year built

2007



Length

25 m



**Guests Cruising** 

12



Cabins

4

Winter Cruising Area(s)

Spain & Balearics, West Mediterranean

Summer Cruising Area(s)

Spain & Balgaries West Meditorra

Spain & Balearics, West Mediterranean

Crew

Max speed 32 knots

Cruising speed 27 knots

Fuel consumption 700 Litres/Hr

Type of cabins

4 (3 x Double, 1 x Twin)