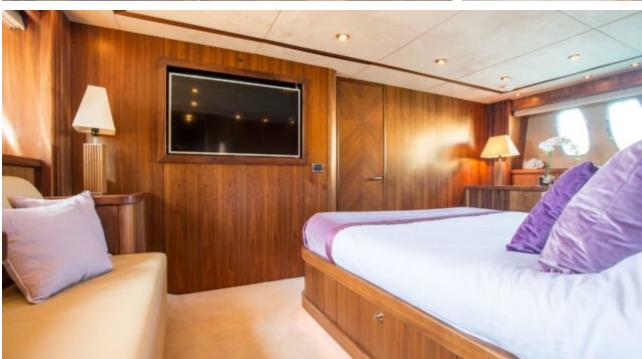

### M/Y HOOLIGAN





Snorkeling Gear







Seadoo Seascooter (for diving)





















# **EXTERIOR DESIGN**



















## INTERIOR DESIGN



























# GALLERY LIFESTYLE











#### Specifications



Low rate per day

4 916 €



High rate per day

5 500 €



Summer low rate per week

29 500 €



Summer high rate per week

33 000 €



Winter low rate per week

29 500 €



Winter high rate per week

33 000 €



Builder

Sunseeker



Year built

2007



Length

25 m



**Guests Cruising** 

12



Cabins

4

Winter Cruising Area(s)

Spain & Balearics, West Mediterranean

Summer Cruising Area(s)

Spain & Balgaries West Meditorra

Spain & Balearics, West Mediterranean

Crew

Max speed 32 knots

Cruising speed 27 knots

Fuel consumption 700 Litres/Hr

Type of cabins

4 (3 x Double, 1 x Twin)