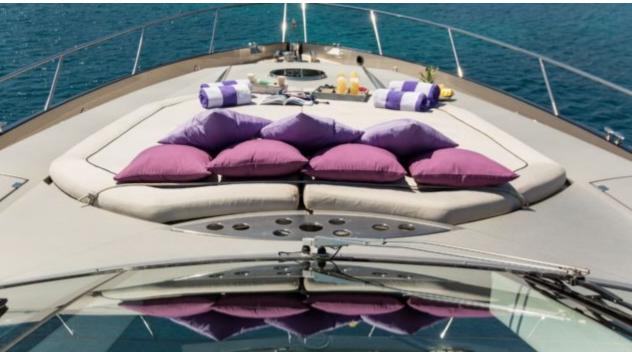

### M/Y HOOLIGAN





Snorkeling Gear







Seadoo Seascooter (for diving)





















# **EXTERIOR DESIGN**



















## INTERIOR DESIGN



























# GALLERY LIFESTYLE











#### Specifications



Low rate per day

4 916 €



High rate per day

5 500 €



Summer low rate per week

29 500 €



Summer high rate per week

33 000 €



Winter low rate per week

29 500 €



Winter high rate per week

33 000 €



Builder

Sunseeker



Year built

2007



Length

25 m



**Guests Cruising** 

12



Cabins

4

Winter Cruising Area(s)

Spain & Balearics, West Mediterranean

Summer Cruising Area(s)

Spain & Balgaries West Meditorra

Spain & Balearics, West Mediterranean

Crew

Max speed 32 knots

Cruising speed 27 knots

Fuel consumption 700 Litres/Hr

Type of cabins

4 (3 x Double, 1 x Twin)