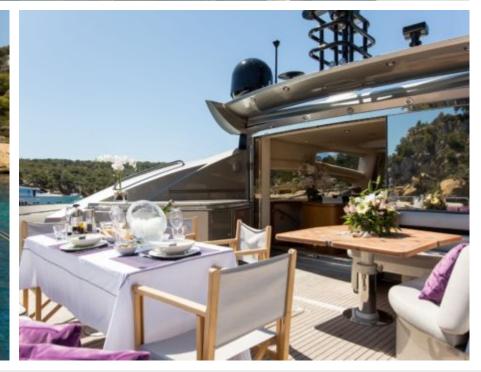

### M/Y HOOLIGAN





Snorkeling Gear







Seadoo Seascooter (for diving)





















# **EXTERIOR DESIGN**



















## INTERIOR DESIGN



























# GALLERY LIFESTYLE











#### Specifications



Low rate per day

4 916 €



High rate per day

5 500 €



Summer low rate per week

29 500 €



Summer high rate per week

33 000 €



Winter low rate per week

29 500 €



Winter high rate per week

33 000 €



Builder

Sunseeker



Year built

2007



Length

25 m



**Guests Cruising** 

12



Cabins

4

Winter Cruising Area(s)

Spain & Balearics, West Mediterranean

Summer Cruising Area(s)

Spain & Balgaries West Meditorra

Spain & Balearics, West Mediterranean

Crew

Max speed 32 knots

Cruising speed 27 knots

Fuel consumption 700 Litres/Hr

Type of cabins

4 (3 x Double, 1 x Twin)