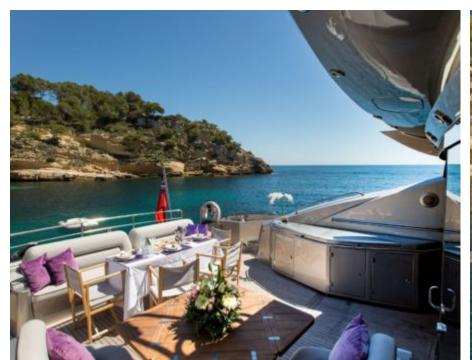

### M/Y HOOLIGAN





Snorkeling Gear







Seadoo Seascooter (for diving)





















# **EXTERIOR DESIGN**



















## INTERIOR DESIGN



























# GALLERY LIFESTYLE











#### Specifications



Low rate per day

4 916 €



High rate per day

5 500 €



Summer low rate per week

29 500 €



Summer high rate per week

33 000 €



Winter low rate per week

29 500 €



Winter high rate per week

33 000 €



Builder

Sunseeker



Year built

2007



Length

25 m



**Guests Cruising** 

12



Cabins

4

Winter Cruising Area(s)

Spain & Balearics, West Mediterranean

Summer Cruising Area(s)

Spain & Balgaries West Meditorra

Spain & Balearics, West Mediterranean

Crew

Max speed 32 knots

Cruising speed 27 knots

Fuel consumption 700 Litres/Hr

Type of cabins

4 (3 x Double, 1 x Twin)