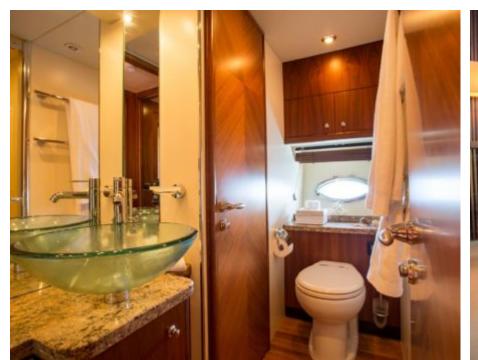

### M/Y HOOLIGAN





Snorkeling Gear







Seadoo Seascooter (for diving)





















# **EXTERIOR DESIGN**



















## INTERIOR DESIGN



























# GALLERY LIFESTYLE











#### Specifications



Low rate per day

4 916 €



High rate per day

5 500 €



Summer low rate per week

29 500 €



Summer high rate per week

33 000 €



Winter low rate per week

29 500 €



Winter high rate per week

33 000 €



Builder

Sunseeker



Year built

2007



Length

25 m



**Guests Cruising** 

12



Cabins

4

Winter Cruising Area(s)

Spain & Balearics, West Mediterranean

Summer Cruising Area(s)

Spain & Balgaries West Meditorra

Spain & Balearics, West Mediterranean

Crew

Max speed 32 knots

Cruising speed 27 knots

Fuel consumption 700 Litres/Hr

Type of cabins

4 (3 x Double, 1 x Twin)