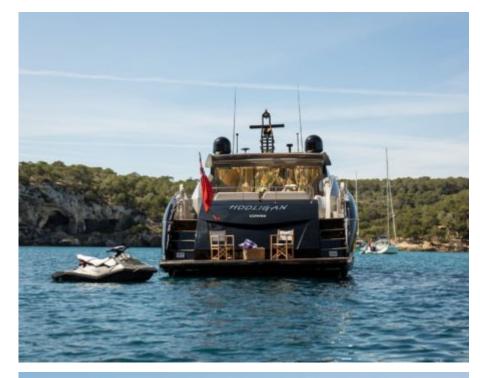

### M/Y HOOLIGAN





Snorkeling Gear







Seadoo Seascooter (for diving)





















# **EXTERIOR DESIGN**



















## INTERIOR DESIGN



























# GALLERY LIFESTYLE











#### Specifications



Low rate per day

4 916 €



High rate per day

5 500 €



Summer low rate per week

29 500 €



Summer high rate per week

33 000 €



Winter low rate per week

29 500 €



Winter high rate per week

33 000 €



Builder

Sunseeker



Year built

2007



Length

25 m



**Guests Cruising** 

12



Cabins

4

Winter Cruising Area(s)

Spain & Balearics, West Mediterranean

Summer Cruising Area(s)

Spain & Balgaries West Meditorra

Spain & Balearics, West Mediterranean

Crew

Max speed 32 knots

Cruising speed 27 knots

Fuel consumption 700 Litres/Hr

Type of cabins

4 (3 x Double, 1 x Twin)