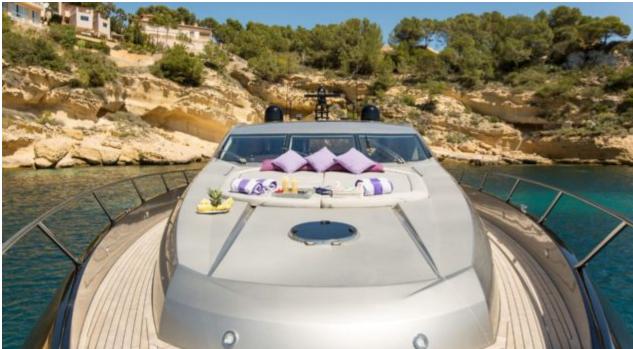

### M/Y HOOLIGAN





Snorkeling Gear







Seadoo Seascooter (for diving)





















# **EXTERIOR DESIGN**



















## INTERIOR DESIGN



























# GALLERY LIFESTYLE











#### Specifications



Low rate per day

4 916 €



High rate per day

5 500 €



Summer low rate per week

29 500 €



Summer high rate per week

33 000 €



Winter low rate per week

29 500 €



Winter high rate per week

33 000 €



Builder

Sunseeker



Year built

2007



Length

25 m



**Guests Cruising** 

12



Cabins

4

Winter Cruising Area(s)

Spain & Balearics, West Mediterranean

Summer Cruising Area(s)

Spain & Balgaries West Meditorra

Spain & Balearics, West Mediterranean

Crew

Max speed 32 knots

Cruising speed 27 knots

Fuel consumption 700 Litres/Hr

Type of cabins

4 (3 x Double, 1 x Twin)