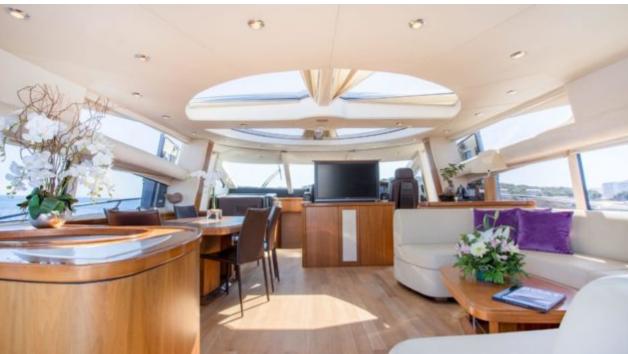

### M/Y HOOLIGAN





Snorkeling Gear







Seadoo Seascooter (for diving)





















# **EXTERIOR DESIGN**



















## INTERIOR DESIGN



























# GALLERY LIFESTYLE











#### Specifications



Low rate per day

4 916 €



High rate per day

5 500 €



Summer low rate per week

29 500 €



Summer high rate per week

33 000 €



Winter low rate per week

29 500 €



Winter high rate per week

33 000 €



Builder

Sunseeker



Year built

2007



Length

25 m



**Guests Cruising** 

12



Cabins

4

Winter Cruising Area(s)

Spain & Balearics, West Mediterranean

Summer Cruising Area(s)

Spain & Balgaries West Meditorra

Spain & Balearics, West Mediterranean

Crew

Max speed 32 knots

Cruising speed 27 knots

Fuel consumption 700 Litres/Hr

Type of cabins

4 (3 x Double, 1 x Twin)