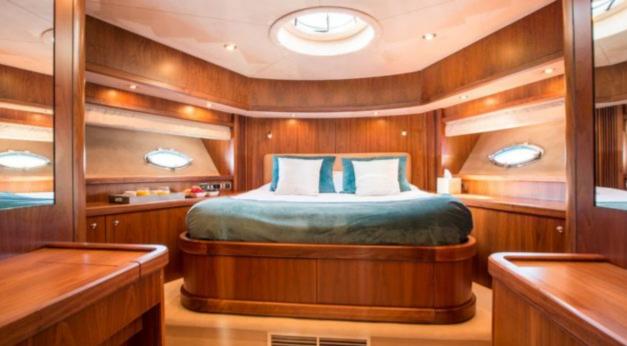

### M/Y HOOLIGAN





Snorkeling Gear







Seadoo Seascooter (for diving)





















# **EXTERIOR DESIGN**



















## INTERIOR DESIGN



























# GALLERY LIFESTYLE











#### Specifications



Low rate per day

4 916 €



High rate per day

5 500 €



Summer low rate per week

29 500 €



Summer high rate per week

33 000 €



Winter low rate per week

29 500 €



Winter high rate per week

33 000 €



Builder

Sunseeker



Year built

2007



Length

25 m



**Guests Cruising** 

12



Cabins

4

Winter Cruising Area(s)

Spain & Balearics, West Mediterranean

Summer Cruising Area(s)

Spain & Balgaries West Meditorra

Spain & Balearics, West Mediterranean

Crew

Max speed 32 knots

Cruising speed 27 knots

Fuel consumption 700 Litres/Hr

Type of cabins

4 (3 x Double, 1 x Twin)