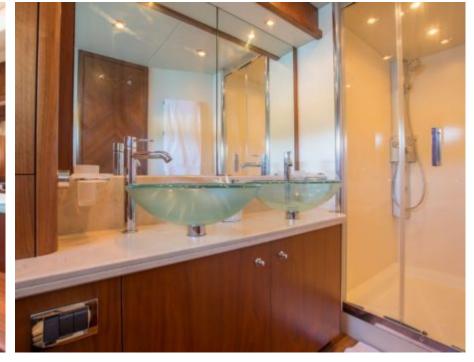

### M/Y HOOLIGAN





Snorkeling Gear







Seadoo Seascooter (for diving)





















# **EXTERIOR DESIGN**



















## INTERIOR DESIGN



























# GALLERY LIFESTYLE











#### Specifications



Low rate per day

4 916 €



High rate per day

5 500 €



Summer low rate per week

29 500 €



Summer high rate per week

33 000 €



Winter low rate per week

29 500 €



Winter high rate per week

33 000 €



Builder

Sunseeker



Year built

2007



Length

25 m



**Guests Cruising** 

12



Cabins

4

Winter Cruising Area(s)

Spain & Balearics, West Mediterranean

Summer Cruising Area(s)

Spain & Balgaries West Meditorra

Spain & Balearics, West Mediterranean

Crew

Max speed 32 knots

Cruising speed 27 knots

Fuel consumption 700 Litres/Hr

Type of cabins

4 (3 x Double, 1 x Twin)