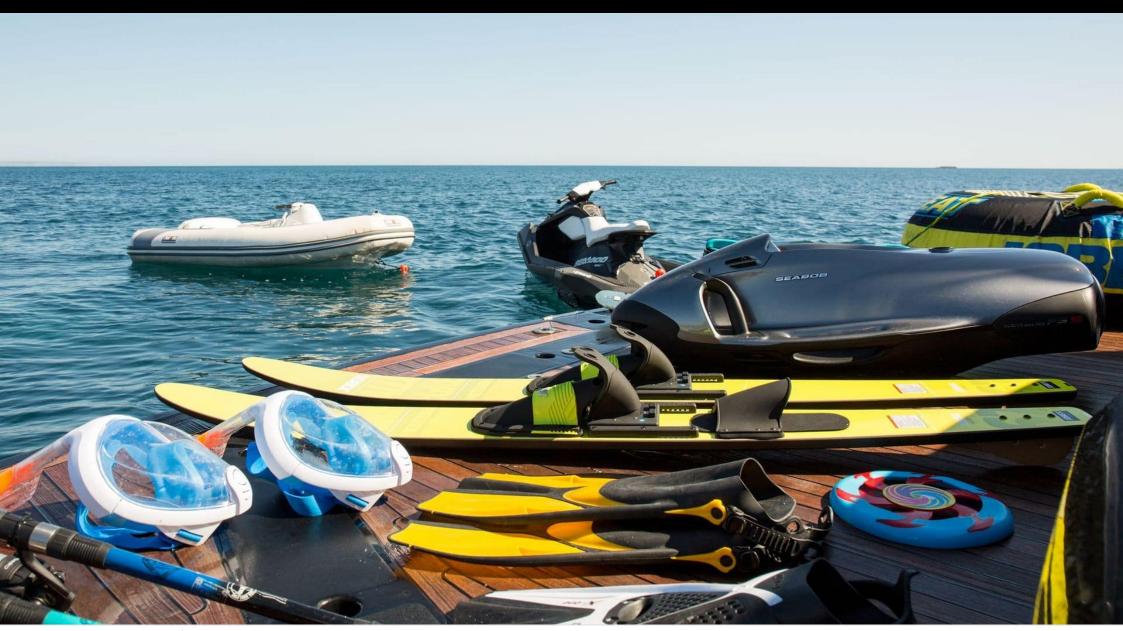

### M/Y HOOLIGAN

Snorkeling Gear

Seadoo Seascooter (for diving)

# GALLERY LIFESTYLE