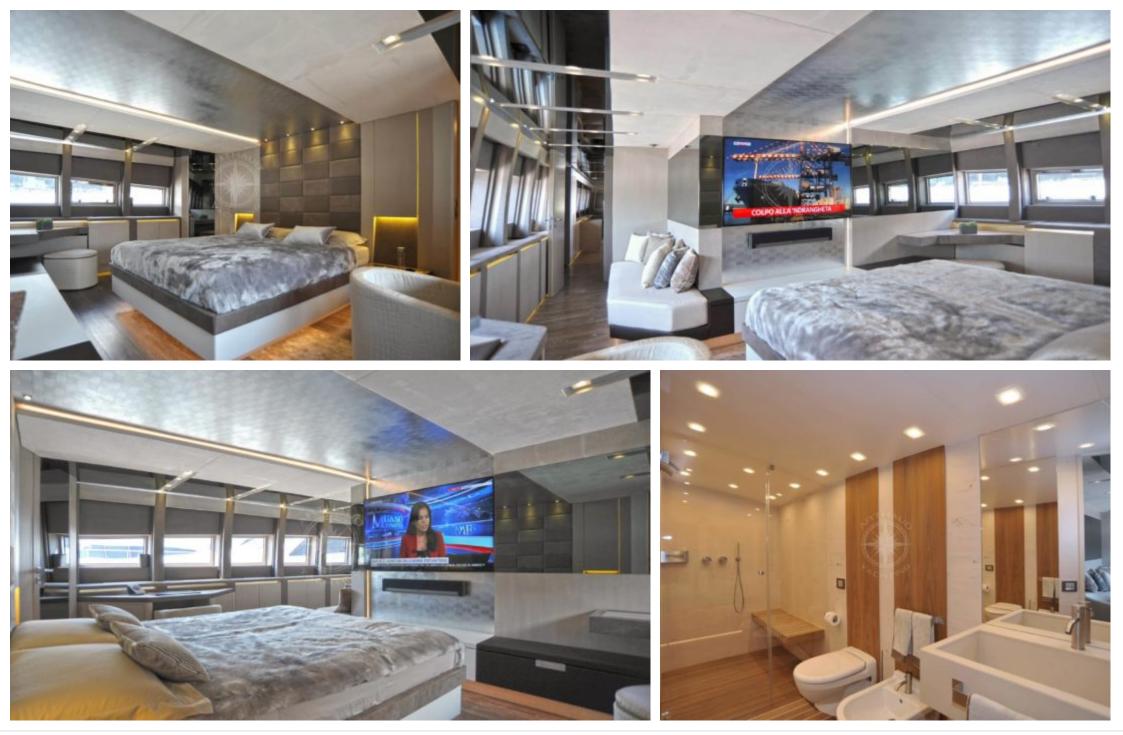

### Specifications

| € Low rate p<br>14 000 €                                                                             | ber day         |                      |                   | €                                                                                                    | High rate per day<br>17 000 €    |                                   |          |
|------------------------------------------------------------------------------------------------------|-----------------|----------------------|-------------------|------------------------------------------------------------------------------------------------------|----------------------------------|-----------------------------------|----------|
| Summer low rate per week<br>84 000 €                                                                 |                 |                      | €                 | Summer high rate per week<br>102 000 €                                                               |                                  |                                   |          |
| € Winter low<br>84 000 €                                                                             | v rate per week |                      |                   | €                                                                                                    | Winter high rate pe<br>102 000 € | er week                           |          |
| Builder<br>Baglietto                                                                                 |                 |                      | Year buil<br>2005 | t                                                                                                    |                                  | Year refit<br>2016                |          |
| Length<br>34 m                                                                                       |                 |                      |                   |                                                                                                      | Guests Cruising                  | Cab                               | bins     |
| Winter Cruising Area(s)<br>Corsica - Sardinia, French Riviera, Italy & Sicily, West<br>Mediterranean |                 |                      |                   | Summer Cruising Area(s)<br>Corsica - Sardinia, French Riviera, Italy & Sicily, West<br>Mediterranean |                                  |                                   |          |
| Crew Max speed<br>6 30 knots                                                                         |                 | Cruising<br>15 knots |                   | speed                                                                                                | Fuel consum<br>370 Litres/Hr     | Fuel consumption<br>370 Litres/Hr |          |
| Type of cabins<br>5 (4 x Double, 1 x Twir                                                            | n, 1 x Pullman) |                      |                   |                                                                                                      |                                  |                                   |          |
|                                                                                                      | HTING<br>= 2003 | Interio              | or design         | Exterior de                                                                                          | esign Gallery lifestyle          | e Specifications                  | Features |