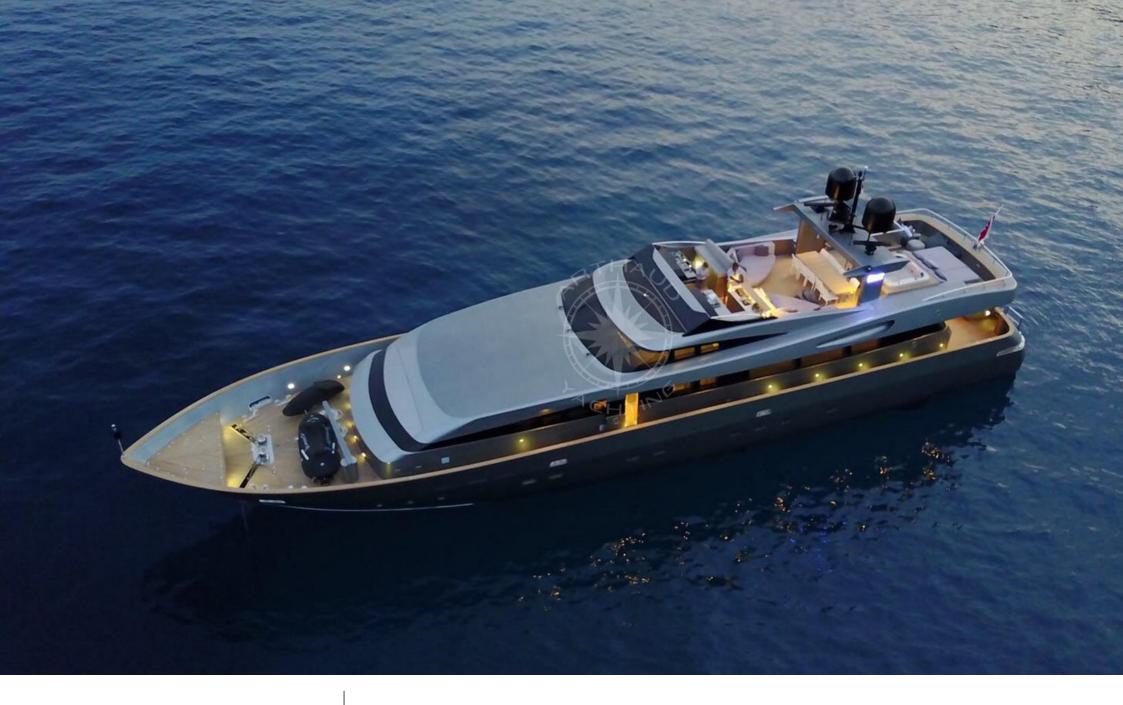

M/Y IROCK

Length **34m** *111.55 ft.* 

Crew **6** 

### Specifications

| € Low rate p<br>14 000 €                                                                             | ber day         |                      |                   | €                                                                                                    | High rate per day<br>17 000 €    |                                   |          |
|------------------------------------------------------------------------------------------------------|-----------------|----------------------|-------------------|------------------------------------------------------------------------------------------------------|----------------------------------|-----------------------------------|----------|
| Summer low rate per week<br>84 000 €                                                                 |                 |                      | €                 | Summer high rate per week<br>102 000 €                                                               |                                  |                                   |          |
| € Winter low<br>84 000 €                                                                             | v rate per week |                      |                   | €                                                                                                    | Winter high rate pe<br>102 000 € | er week                           |          |
| Builder<br>Baglietto                                                                                 |                 |                      | Year buil<br>2005 | t                                                                                                    |                                  | Year refit<br>2016                |          |
| Length<br>34 m                                                                                       |                 |                      |                   |                                                                                                      | Guests Cruising                  | Cab                               | bins     |
| Winter Cruising Area(s)<br>Corsica - Sardinia, French Riviera, Italy & Sicily, West<br>Mediterranean |                 |                      |                   | Summer Cruising Area(s)<br>Corsica - Sardinia, French Riviera, Italy & Sicily, West<br>Mediterranean |                                  |                                   |          |
| Crew Max speed<br>6 30 knots                                                                         |                 | Cruising<br>15 knots |                   | speed                                                                                                | Fuel consum<br>370 Litres/Hr     | Fuel consumption<br>370 Litres/Hr |          |
| Type of cabins<br>5 (4 x Double, 1 x Twir                                                            | n, 1 x Pullman) |                      |                   |                                                                                                      |                                  |                                   |          |
|                                                                                                      | HTING<br>= 2003 | Interio              | or design         | Exterior de                                                                                          | esign Gallery lifestyle          | e Specifications                  | Features |