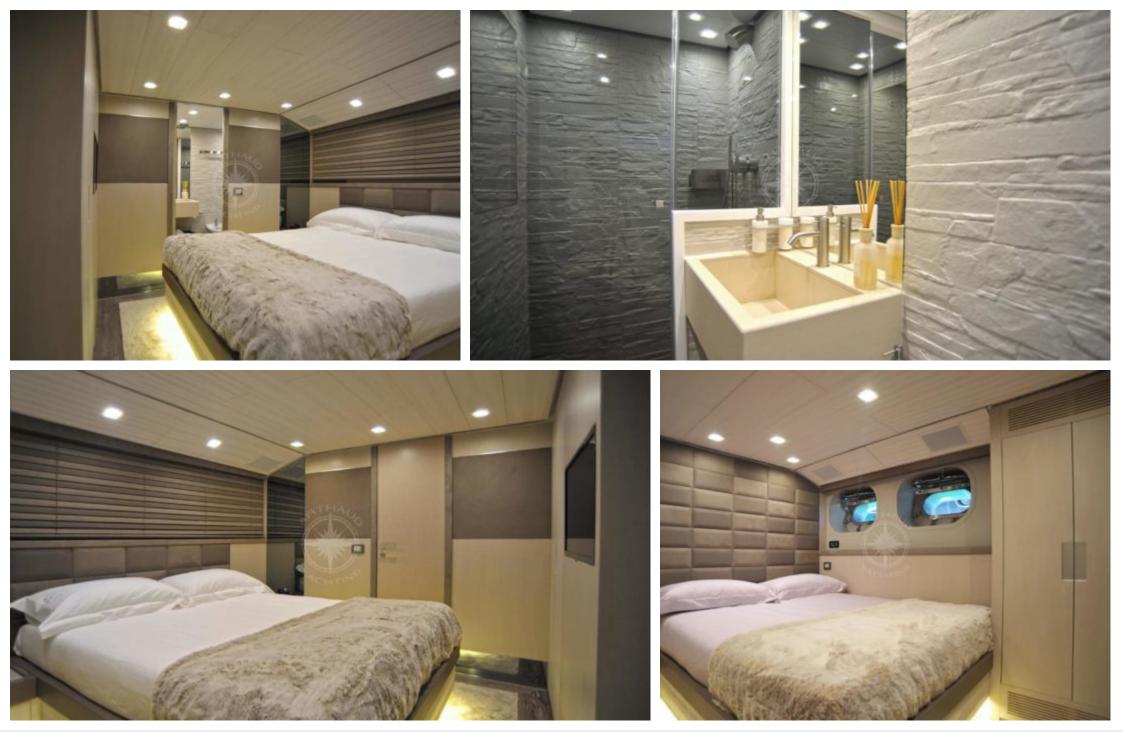

### Specifications

| € Low rate p<br>14 000 €                                                                             | ber day         |                      |                   | €                                                                                                    | High rate per day<br>17 000 €    |                                   |          |
|------------------------------------------------------------------------------------------------------|-----------------|----------------------|-------------------|------------------------------------------------------------------------------------------------------|----------------------------------|-----------------------------------|----------|
| Summer low rate per week<br>84 000 €                                                                 |                 |                      | €                 | Summer high rate per week<br>102 000 €                                                               |                                  |                                   |          |
| € Winter low<br>84 000 €                                                                             | v rate per week |                      |                   | €                                                                                                    | Winter high rate pe<br>102 000 € | er week                           |          |
| Builder<br>Baglietto                                                                                 |                 |                      | Year buil<br>2005 | t                                                                                                    |                                  | Year refit<br>2016                |          |
| Length<br>34 m                                                                                       |                 |                      |                   |                                                                                                      | Guests Cruising                  | Cab                               | bins     |
| Winter Cruising Area(s)<br>Corsica - Sardinia, French Riviera, Italy & Sicily, West<br>Mediterranean |                 |                      |                   | Summer Cruising Area(s)<br>Corsica - Sardinia, French Riviera, Italy & Sicily, West<br>Mediterranean |                                  |                                   |          |
| Crew Max speed<br>6 30 knots                                                                         |                 | Cruising<br>15 knots |                   | speed                                                                                                | Fuel consum<br>370 Litres/Hr     | Fuel consumption<br>370 Litres/Hr |          |
| Type of cabins<br>5 (4 x Double, 1 x Twir                                                            | n, 1 x Pullman) |                      |                   |                                                                                                      |                                  |                                   |          |
|                                                                                                      | HTING<br>= 2003 | Interio              | or design         | Exterior de                                                                                          | esign Gallery lifestyle          | e Specifications                  | Features |