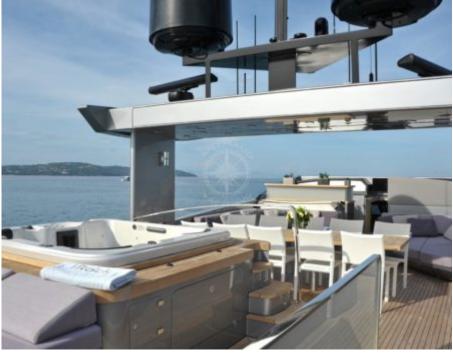

M/Y IROCK

Length **34m** *111.55 ft.* 







Crew **6** 



#### M/Y IROCK











# EXTERIOR DESIGN

















# INTERIOR DESIGN





Interior design Exterior design Gallery lifestyle Specifications Features

















# GALLERY LIFESTYLE





### Specifications

| € Low rate p<br>14 000 €                                                                             | ber day         |                      |                   | €                                                                                                    | High rate per day<br>17 000 €    |                                   |          |
|------------------------------------------------------------------------------------------------------|-----------------|----------------------|-------------------|--------------------------------------------------------------------------------------