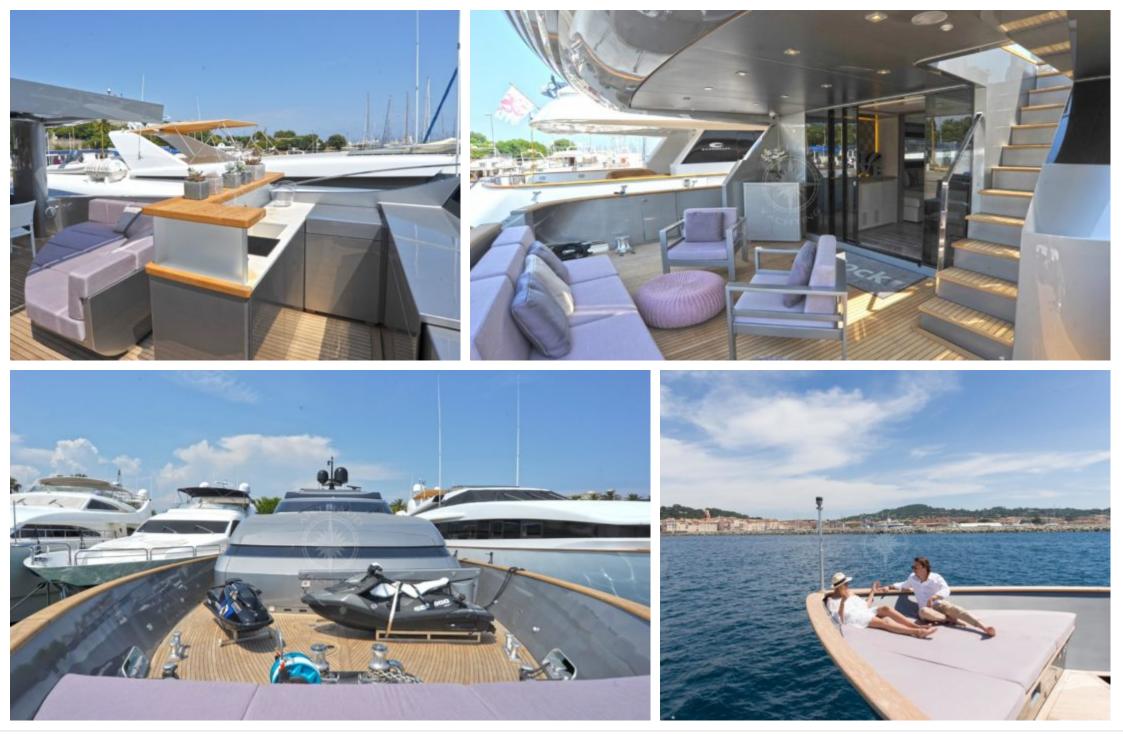

M/Y IROCK

Length **34m** *111.55 ft.* 







Crew **6** 



#### M/Y IROCK











# EXTERIOR DESIGN

















# INTERIOR DESIGN





Interior design Exterior design Gallery lifestyle Specifications Features

















# GALLERY LIFESTYLE





### Specifications

| € Low rate p<br>14 000 €                                                                             | ber day         |                      |                   | €                                                                                                    | High rate per day<br>17 000 €    |                                   |          |
|------------------------------------------------------------------------------------------------------|-----------------|----------------------|-------------------|------------------------------------------------------------------------------------------------------|------------------