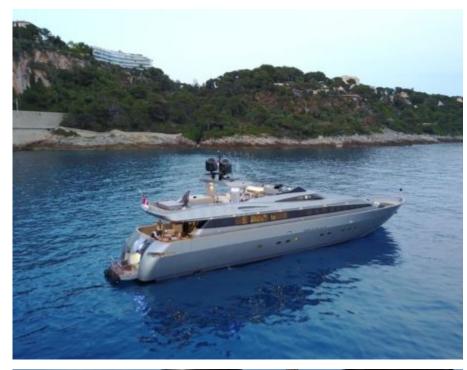

M/Y IROCK

Length **34m** *111.55 ft.* 

Crew **6** 

### Specifications

| € Low rate p<br>14 000 €                                                                             | ber day         |                      |                   | €                                                                                                    | High rate per day<br>17 000 €    |                                   |          |
|------------------------------------------------------------------------------------------------------|-----------------|----------------------|-------------------|------------------------------------------------------------------------------------------------------|----------------------------------|-----------------------------------|----------|
| Summer low rate per week<br>84 000 €                                                                 |                 |                      | €                 | Summer high rate per week<br>102 000 €                                                               |                                  |                                   |          |
| € Winter low<br>84 000 €                                                                             | v rate per week |                      |                   | €                                                                                                    | Winter high rate pe<br>102 000 € | er week                           |          |
| Builder<br>Baglietto                                                                                 |                 |                      | Year buil<br>2005 | t                                                                                                    |                                  | Year refit<br>2016                |          |
| Length<br>34 m                                                                                       |                 |                      |                   |                                                                                                      | Guests Cruising                  | Cab                               | bins     |
| Winter Cruising Area(s)<br>Corsica - Sardinia, French Riviera, Italy & Sicily, West<br>Mediterranean |                 |                      |                   | Summer Cruising Area(s)<br>Corsica - Sardinia, French Riviera, Italy & Sicily, West<br>Mediterranean |                                  |                                   |          |
| Crew Max speed<br>6 30 knots                                                                         |                 | Cruising<br>15 knots |                   | speed                                                                                                | Fuel consum<br>370 Litres/Hr     | Fuel consumption<br>370 Litres/Hr |          |
| Type of cabins<br>5 (4 x Double, 1 x Twir                                                            | n, 1 x Pullman) |                      |                   |                                                                                                      |                                  |                                   |          |
|                                                                                                      | HTING<br>= 2003 | Interio              | or design         | Exterior de                                                                                          | esign Gallery lifestyle          | e Specifications                  | Features |