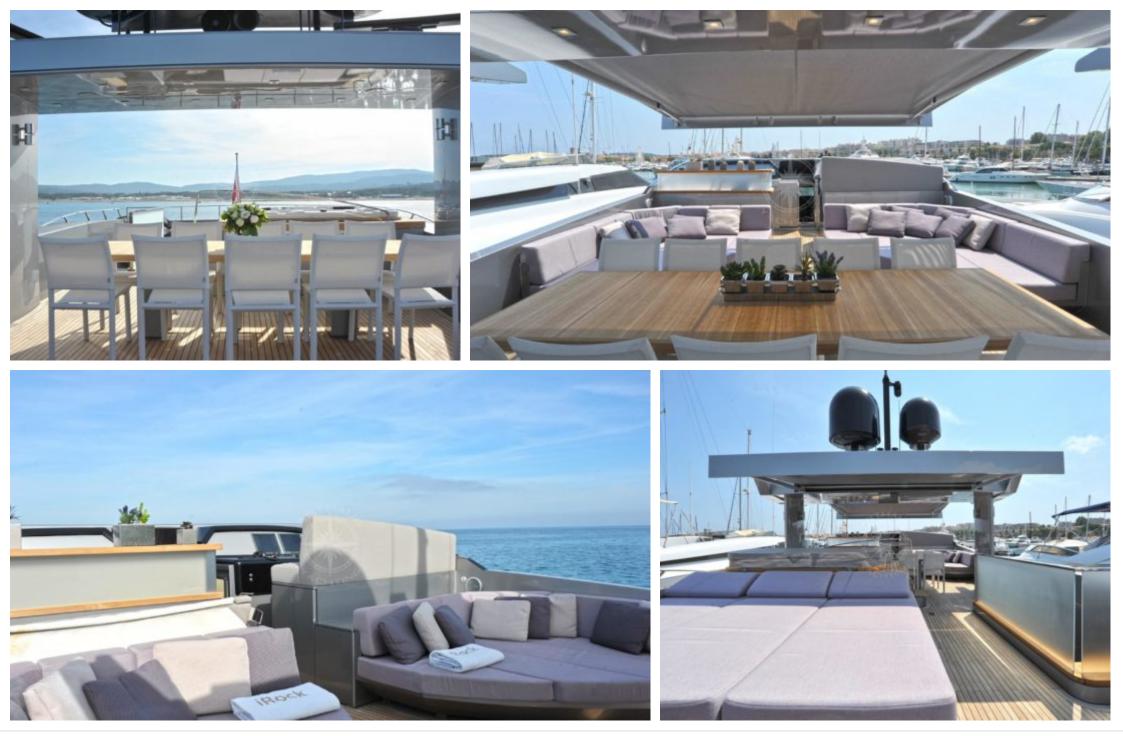

M/Y IROCK

Length **34m** *111.55 ft.* 







Crew **6** 



#### M/Y IROCK











# EXTERIOR DESIGN

















# INTERIOR DESIGN





Interior design Exterior design Gallery lifestyle Specifications Features

















# GALLERY LIFESTYLE





### Specifications

| € Low rate p<br>14 000 €                                                                             | ber day         |                      |                   | €                                                                                                    | High rate per day<br>17 000 €    |                                   |          |
|------------------------------------------------------------------------------------------------------|-----------------|----------------------|-------------------|------------------------------------------------------------------------------------------------------|--------------