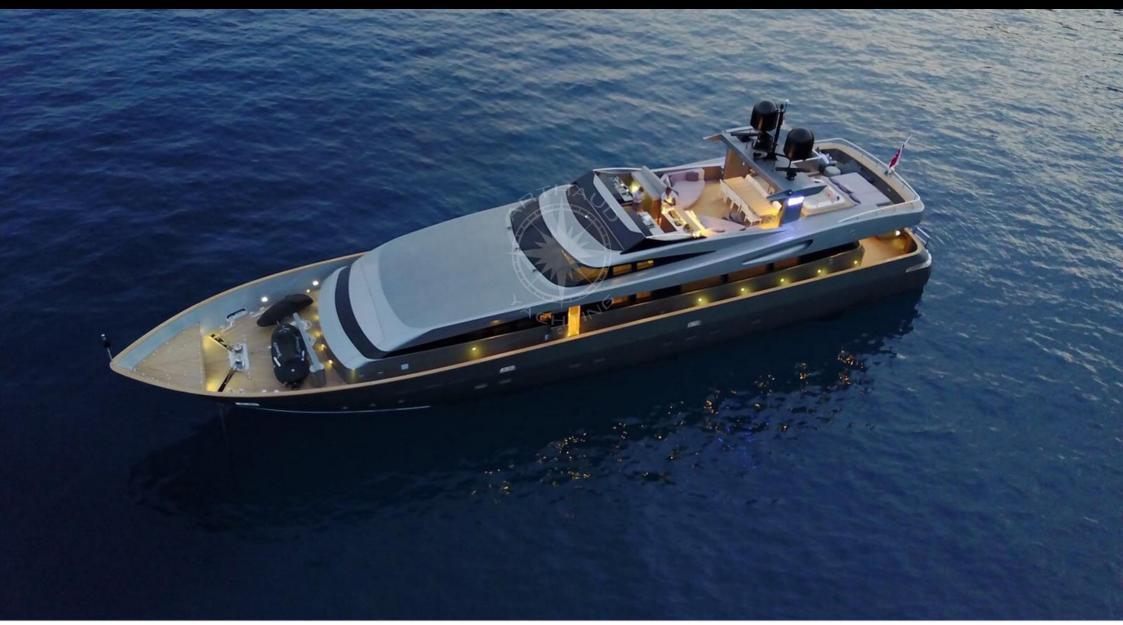

M/Y IROCK

Length **34m** *111.55 ft.* 

Crew **6** 

# EXTERIOR DESIGN

### Specifications

| € Low rate p<br>14 000 €                                                                             | ber day         |                      |                   | €                                                                                                    | High rate per day<br>17 000 €    |                                   |          |
|------------------------------------------------------------------------------------------------------|-----------------|----------------------|-------------------|------------------------------------------------------------------------------------------------------|----------------------------------|-----------------------------------|----------|
| Summer low rate per week<br>84 000 €                                                                 |                 |                      | €                 | Summer high rate per week<br>102 000 €                                                               |                                  |                                   |          |
| € Winter low<br>84 000 €                                                                             | v rate per week |                      |                   | €                                                                                                    | Winter high rate pe<br>102 000 € | er week                           |          |
| Builder<br>Baglietto                                                                                 |                 |                      | Year buil<br>2005 | t                                                                                                    |                                  | Year refit<br>2016                |          |
| Length<br>34 m                                                                                       |                 |                      |                   |                                                                                                      | Guests Cruising                  | Cab                               | bins     |
| Winter Cruising Area(s)<br>Corsica - Sardinia, French Riviera, Italy & Sicily, West<br>Mediterranean |                 |                      |                   | Summer Cruising Area(s)<br>Corsica - Sardinia, French Riviera, Italy & Sicily, West<br>Mediterranean |                                  |                                   |          |
| Crew Max speed<br>6 30 knots                                                                         |                 | Cruising<br>15 knots |                   | speed                                                                                                | Fuel consum<br>370 Litres/Hr     | Fuel consumption<br>370 Litres/Hr |          |
| Type of cabins<br>5 (4 x Double, 1 x Twir                                                            | n, 1 x Pullman) |                      |                   |                                                                                                      |                                  |                                   |          |
|                                                                                                      | HTING<br>= 2003 | Interio              | or design         | Exterior de                                                                                          | esign Gallery lifestyle          | e Specifications                  | Features |