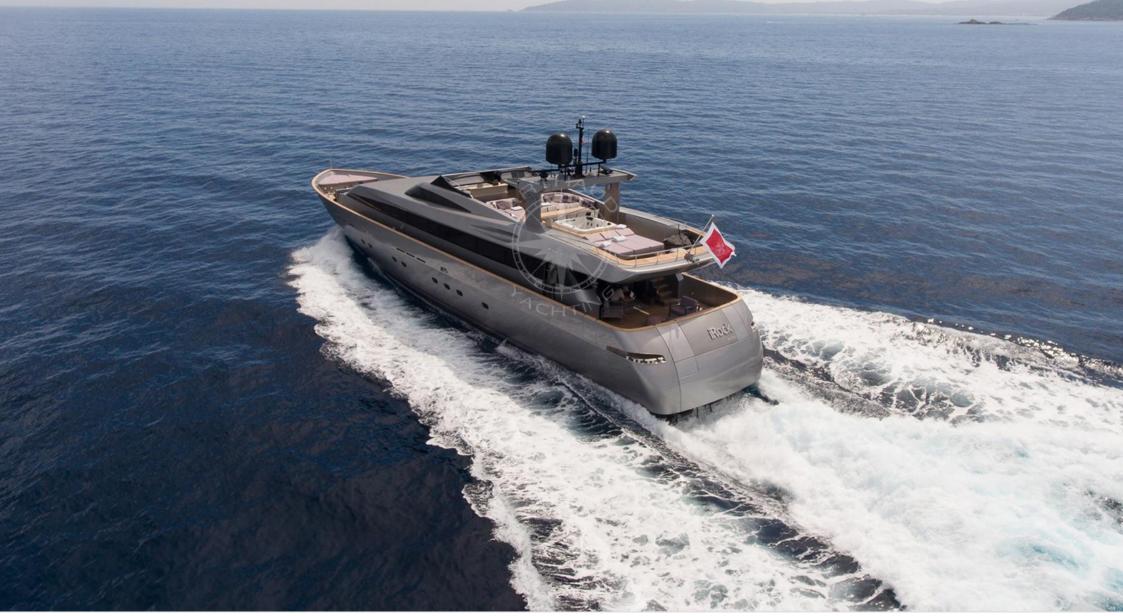

M/Y IROCK

Length **34m** *111.55 ft.* 







Crew **6** 



#### M/Y IROCK











# EXTERIOR DESIGN

















# INTERIOR DESIGN





Interior design Exterior design Gallery lifestyle Specifications Features

















# GALLERY LIFESTYLE





### Specifications

| € Low rate p<br>14 000 €                                                                             | ber day         |                      |                   | €                                                                                                    | High rate per day<br>17 000 €    |                                   |          |
|------------------------------------------------------------------------------------------------------|-----------------|----------------------|-------------------|------------------------------------------------------------------------------------------------------|------