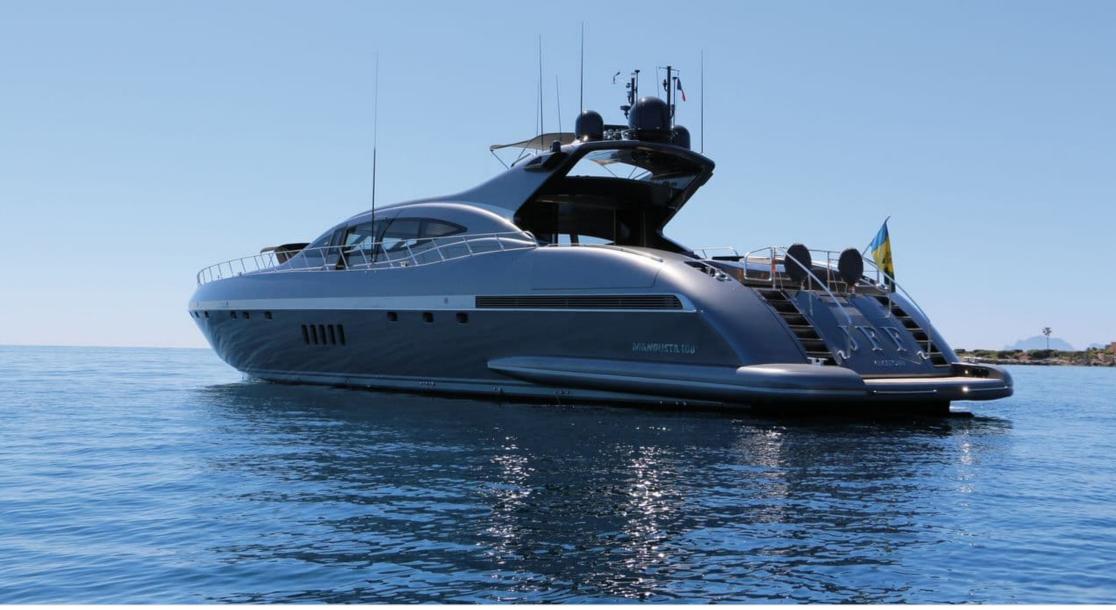

Length **33.50m** 109.91 ft.





Cabins 3

Crew **5** 



### M/Y JFF



Tender

Towable water

toys

Wakeboard

Snorkeling Gear

Ś Wifi







## EXTERIOR DESIGN









# INTERIOR DESIGN





Interior design Exterior design Gallery lifestyle Specifications Features





# GALLERY LIFESTYLE





Interior design Exterior design Gallery lifestyle Specifications Features





### Specifications

| Low rate per day<br>10 400 €                                                                         |                       |          |                    | €                                                                                                    | High rate per day<br>10 400 €         |                    |            |
|------------------------------------------------------------------------------------------------------|-----------------------|----------|--------------------|--------------------------------------------------------------------