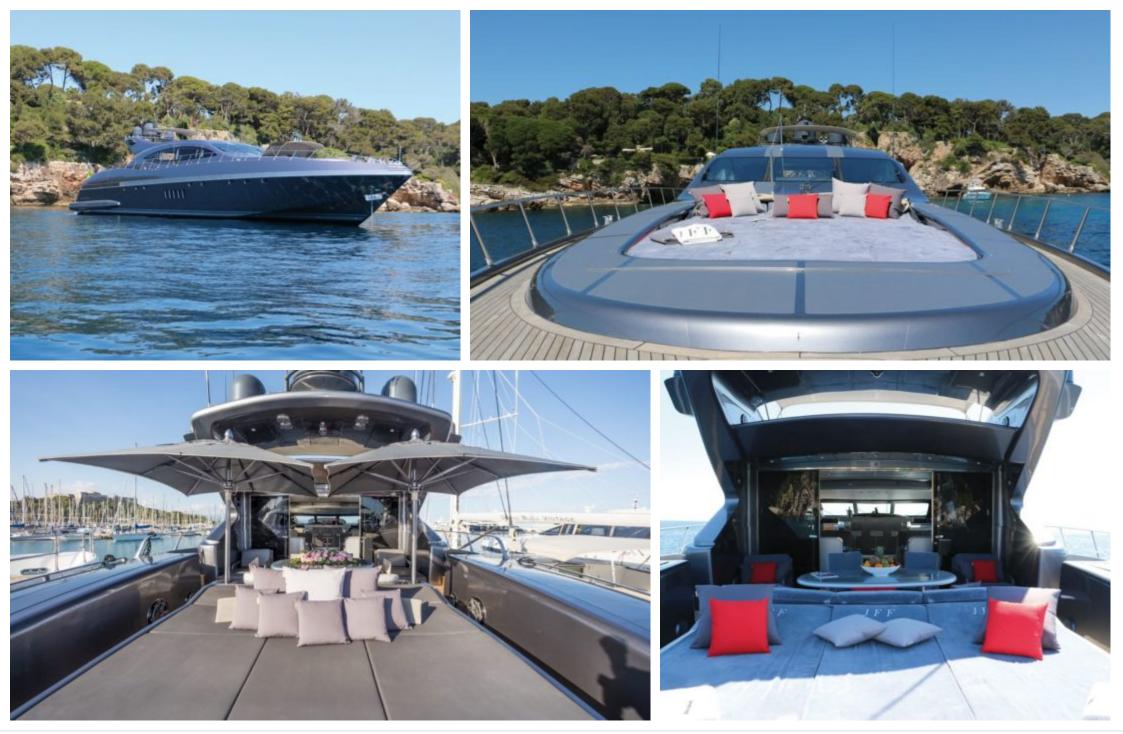

Length **33.50m** 109.91 ft.





Cabins 3

Crew **5** 



### M/Y JFF



Tender

Towable water

toys

Wakeboard

Snorkeling Gear

Ś Wifi







## EXTERIOR DESIGN









# INTERIOR DESIGN





Interior design Exterior design Gallery lifestyle Specifications Features





# GALLERY LIFESTYLE





Interior design Exterior design Gallery lifestyle Specifications Features





### Specifications

| Low rate per day<br>10 400 €                                                                         |                       |          |                    | €                                                                                                    | High rate per day<br>10 400 €         |                    |            |
|------------------------------------------------------------------------------------------------------|-----------------------|----------|--------------------|------------------------------------------------------------------------