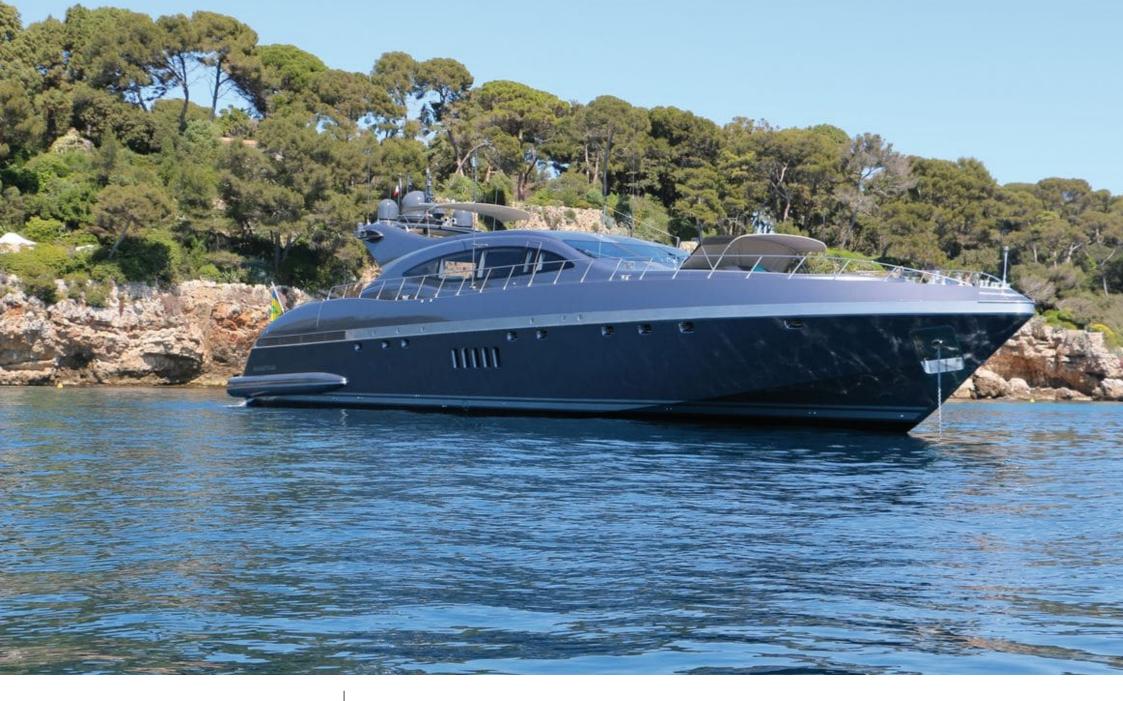

## EXTERIOR DESIGN

### Specifications

| Low rate per day<br>10 400 €                                                                         |                       |          |                    | €                                                                                                    | High rate per day<br>10 400 €         |                    |            |
|------------------------------------------------------------------------------------------------------|-----------------------|----------|--------------------|------------------------------------------------------------------------------------------------------|---------------------------------------|--------------------|------------|
| Summer low rate per week<br>62 500 €                                                                 |                       |          |                    | €                                                                                                    | Summer high rate per week<br>62 500 € |                    |            |
| Winter low rate per week 62 500 €                                                                    |                       |          |                    | €                                                                                                    | Winter high rate per week<br>62 500 € |                    |            |
| Builder<br>Mangusta                                                                                  |                       |          | Year built<br>2001 | :                                                                                                    |                                       | Year refit<br>2018 |            |
| Length<br>33.50 m                                                                                    |                       |          |                    |                                                                                                      | Guests Cruising                       | Ca<br>3            | bins       |
| Winter Cruising Area(s)<br>Corsica - Sardinia, French Riviera, Italy & Sicily, West<br>Mediterranean |                       |          |                    | Summer Cruising Area(s)<br>Corsica - Sardinia, French Riviera, Italy & Sicily, West<br>Mediterranean |                                       |                    |            |
| Crew<br>5                                                                                            | Max speed<br>36 knots |          | Cruising speed     |                                                                                                      | Fuel consum<br>850 Litres/Hr          | ption              |            |
| Type of cabins<br>3 (3 x Double)                                                                     |                       |          |                    |                                                                                                      |                                       |                    |            |
|                                                                                                      | HTING<br>2003         | Interior | r design           | Exterior de                                                                                          | esign Gallery lifestyle               | e Specification    | s Features |