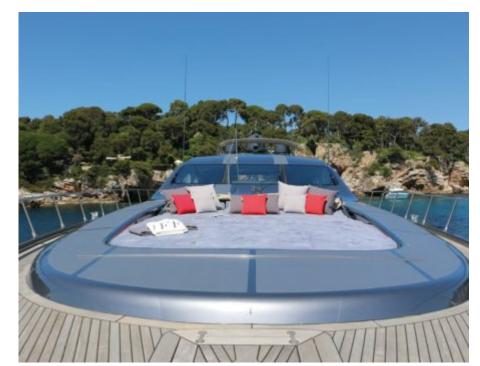

Length **33.50m** 109.91 ft.





Cabins 3

Crew **5** 



### M/Y JFF



Tender

Towable water

toys

Wakeboard

Snorkeling Gear

Ś Wifi







## EXTERIOR DESIGN









# INTERIOR DESIGN





Interior design Exterior design Gallery lifestyle Specifications Features





# GALLERY LIFESTYLE





Interior design Exterior design Gallery lifestyle Specifications Features





### Specifications

| Low rate per day<br>10 400 €                                                                         |                       |          |                    | €                                                                                                    | High rate per day<br>10 400 €         |                    |            |
|------------------------------------------------------------------------------------------------------|-----------------------|----------|--------------------|------------------------------------------