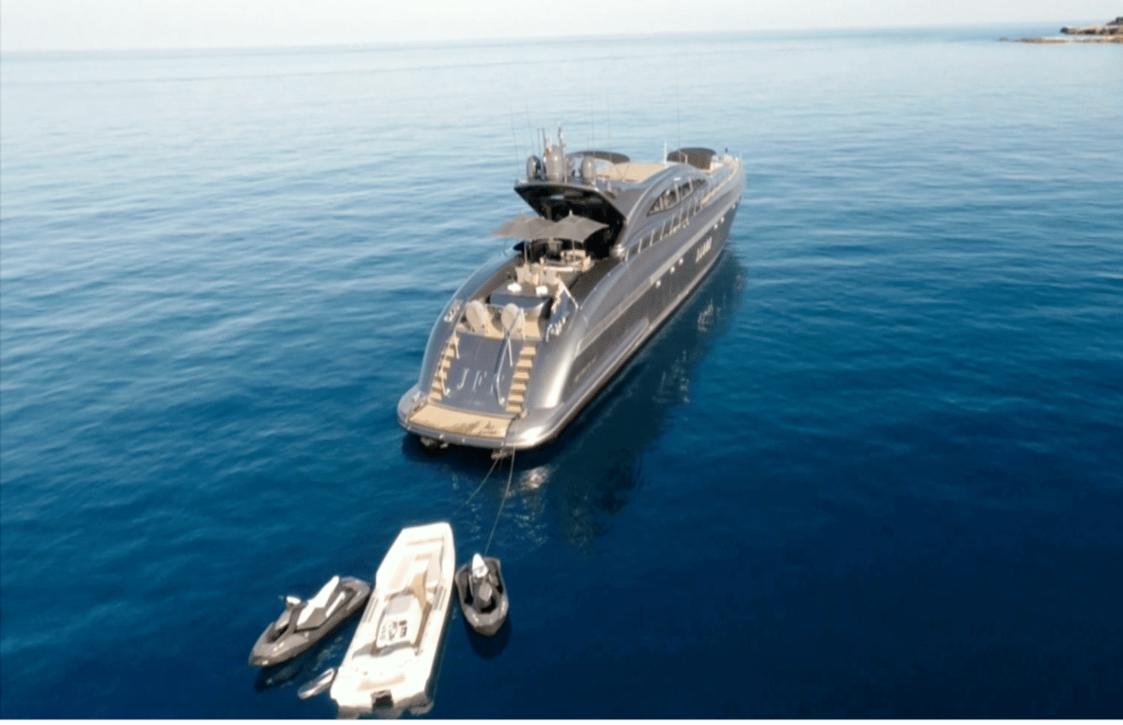

Length **33.50m** 109.91 ft.

Cabins 3

Crew **5** 

### M/Y JFF

Tender

Towable water

toys

Wakeboard

Snorkeling Gear

Ś Wifi

### Specifications

| Low rate per day<br>10 400 €                                                                         |                       |          |                    | €                                                                                                    | High rate per day<br>10 400 €         |                    |            |
|------------------------------------------------------------------------------------------------------|-----------------------|----------|--------------------|------------------------------------------------------------------------------------------------------|---------------------------------------|--------------------|------------|
| Summer low rate per week<br>62 500 €                                                                 |                       |          |                    | €                                                                                                    | Summer high rate per week<br>62 500 € |                    |            |
| Winter low rate per week 62 500 €                                                                    |                       |          |                    | €                                                                                                    | Winter high rate per week<br>62 500 € |                    |            |
| Builder<br>Mangusta                                                                                  |                       |          | Year built<br>2001 | :                                                                                                    |                                       | Year refit<br>2018 |            |
| Length<br>33.50 m                                                                                    |                       |          |                    |                                                                                                      | Guests Cruising                       | Ca<br>3            | bins       |
| Winter Cruising Area(s)<br>Corsica - Sardinia, French Riviera, Italy & Sicily, West<br>Mediterranean |                       |          |                    | Summer Cruising Area(s)<br>Corsica - Sardinia, French Riviera, Italy & Sicily, West<br>Mediterranean |                                       |                    |            |
| Crew<br>5                                                                                            | Max speed<br>36 knots |          | Cruising speed     |                                                                                                      | Fuel consum<br>850 Litres/Hr          | ption              |            |
| Type of cabins<br>3 (3 x Double)                                                                     |                       |          |                    |                                                                                                      |                                       |                    |            |
|                                                                                                      | HTING<br>2003         | Interior | r design           | Exterior de                                                                                          | esign Gallery lifestyle               | e Specification    | s Features |