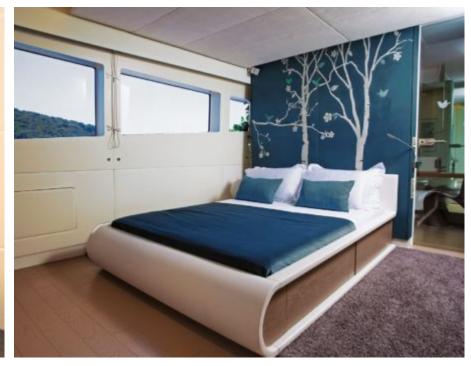

Guests 12



Cabins **6** 



Crew **11** 



## M/Y JOY ME











8m+ tender boat Air Conditioning Electric Bicycles Gym Equipment / day boat





























Spa



















# EXTERIOR DESIGN

























## INTERIOR DESIGN























































#### GALLERY LIFESTYLE











#### Specifications



Summer low rate per week 160 000 €



Summer high rate per week





Winter low rate per week 160 000 €



Winter high rate per week

180 000 €



Builder Philip Zepter Yachts



Year built

2011



Length 50 m



**Guests Cruising** 



Cabins

Winter Cruising Area(s) West Mediterranean

Summer Cruising Area(s)

12

Corsica - Sardinia, French Riviera, Italy & Sicily, West Mediterranean

Crew 11

Max speed 15 knots

Cruising speed 11 knots

Fuel consumption 250 Litres/Hr

Type of cabins

6 (3 x Double, 3 x Twin)