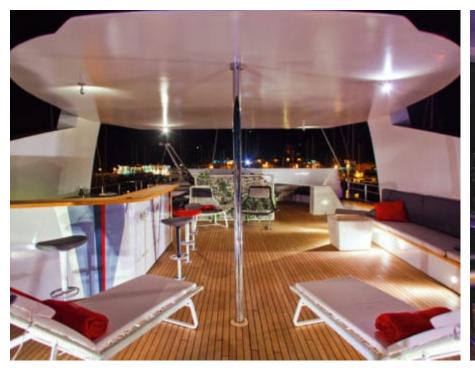

Guests 12



Cabins **6** 



Crew **11** 



## M/Y JOY ME











8m+ tender boat Air Conditioning Electric Bicycles Gym Equipment / day boat





























Spa



















# EXTERIOR DESIGN

























## INTERIOR DESIGN























































#### GALLERY LIFESTYLE











#### Specifications



Summer low rate per week 160 000 €



Summer high rate per week





Winter low rate per week 160 000 €



Winter high rate per week

180 000 €



Builder Philip Zepter Yachts



Year built

2011



Length 50 m



**Guests Cruising** 



Cabins

Winter Cruising Area(s) West Mediterranean

Summer Cruising Area(s)

12

Corsica - Sardinia, French Riviera, Italy & Sicily, West Mediterranean

Crew 11

Max speed 15 knots

Cruising speed 11 knots

Fuel consumption 250 Litres/Hr

Type of cabins

6 (3 x Double, 3 x Twin)