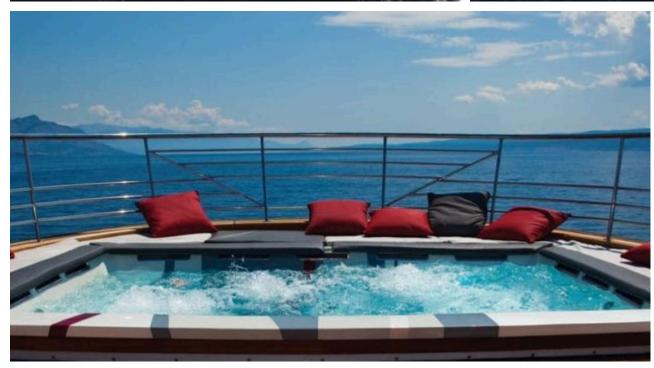

Guests 12



Cabins **6** 



Crew **11** 



## M/Y JOY ME











8m+ tender boat Air Conditioning Electric Bicycles Gym Equipment / day boat





























Spa



















# EXTERIOR DESIGN

























## INTERIOR DESIGN























































#### GALLERY LIFESTYLE











#### Specifications



Summer low rate per week 160 000 €



Summer high rate per week





Winter low rate per week 160 000 €



Winter high rate per week

180 000 €



Builder Philip Zepter Yachts



Year built

2011



Length 50 m



**Guests Cruising** 



Cabins

Winter Cruising Area(s) West Mediterranean

Summer Cruising Area(s)

12

Corsica - Sardinia, French Riviera, Italy & Sicily, West Mediterranean

Crew 11

Max speed 15 knots

Cruising speed 11 knots

Fuel consumption 250 Litres/Hr

Type of cabins

6 (3 x Double, 3 x Twin)