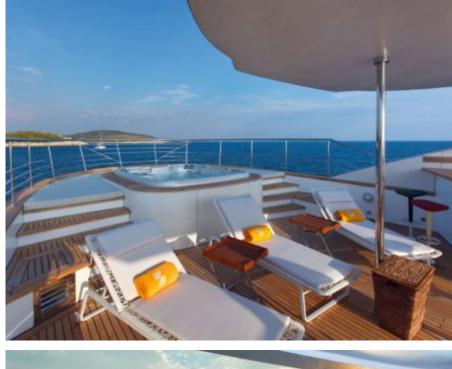

Guests 12



Cabins **6** 



Crew **11** 



## M/Y JOY ME











8m+ tender boat Air Conditioning Electric Bicycles Gym Equipment / day boat





























Spa



















# EXTERIOR DESIGN

























## INTERIOR DESIGN























































#### GALLERY LIFESTYLE











#### Specifications



Summer low rate per week 160 000 €



Summer high rate per week





Winter low rate per week 160 000 €



Winter high rate per week

180 000 €



Builder Philip Zepter Yachts



Year built

2011



Length 50 m



**Guests Cruising** 



Cabins

Winter Cruising Area(s) West Mediterranean

Summer Cruising Area(s)

12

Corsica - Sardinia, French Riviera, Italy & Sicily, West Mediterranean

Crew 11

Max speed 15 knots

Cruising speed 11 knots

Fuel consumption 250 Litres/Hr

Type of cabins

6 (3 x Double, 3 x Twin)