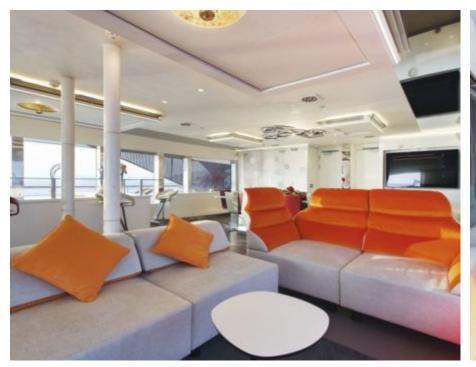

Guests 12



Cabins **6** 



Crew **11** 



## M/Y JOY ME











8m+ tender boat Air Conditioning Electric Bicycles Gym Equipment / day boat





























Spa



















# EXTERIOR DESIGN

























## INTERIOR DESIGN























































#### GALLERY LIFESTYLE











#### Specifications



Summer low rate per week 160 000 €



Summer high rate per week





Winter low rate per week 160 000 €



Winter high rate per week

180 000 €



Builder Philip Zepter Yachts



Year built

2011



Length 50 m



**Guests Cruising** 



Cabins

Winter Cruising Area(s) West Mediterranean

Summer Cruising Area(s)

12

Corsica - Sardinia, French Riviera, Italy & Sicily, West Mediterranean

Crew 11

Max speed 15 knots

Cruising speed 11 knots

Fuel consumption 250 Litres/Hr

Type of cabins

6 (3 x Double, 3 x Twin)