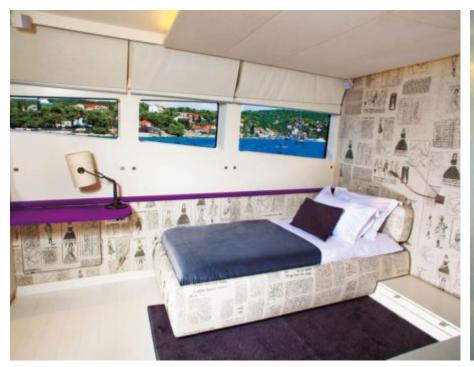

Guests 12



Cabins **6** 



Crew **11** 



## M/Y JOY ME











8m+ tender boat Air Conditioning Electric Bicycles Gym Equipment / day boat





























Spa



















# EXTERIOR DESIGN

























## INTERIOR DESIGN























































#### GALLERY LIFESTYLE











#### Specifications



Summer low rate per week 160 000 €



Summer high rate per week





Winter low rate per week 160 000 €



Winter high rate per week

180 000 €



Builder Philip Zepter Yachts



Year built

2011



Length 50 m



**Guests Cruising** 



Cabins

Winter Cruising Area(s) West Mediterranean

Summer Cruising Area(s)

12

Corsica - Sardinia, French Riviera, Italy & Sicily, West Mediterranean

Crew 11

Max speed 15 knots

Cruising speed 11 knots

Fuel consumption 250 Litres/Hr

Type of cabins

6 (3 x Double, 3 x Twin)