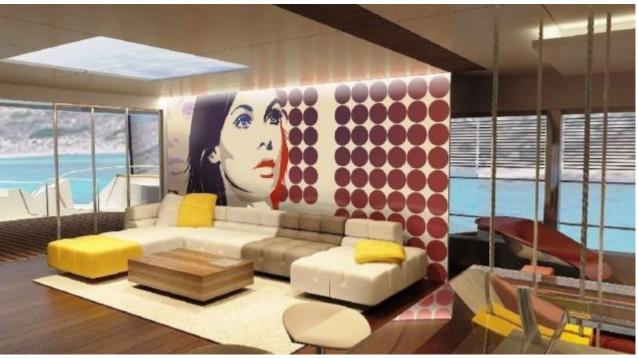

Guests 12



Cabins **6** 



Crew **11** 



## M/Y JOY ME











8m+ tender boat Air Conditioning Electric Bicycles Gym Equipment / day boat





























Spa



















# EXTERIOR DESIGN

























## INTERIOR DESIGN























































#### GALLERY LIFESTYLE











#### Specifications



Summer low rate per week 160 000 €



Summer high rate per week





Winter low rate per week 160 000 €



Winter high rate per week

180 000 €



Builder Philip Zepter Yachts



Year built

2011



Length 50 m



**Guests Cruising** 



Cabins

Winter Cruising Area(s) West Mediterranean

Summer Cruising Area(s)

12

Corsica - Sardinia, French Riviera, Italy & Sicily, West Mediterranean

Crew 11

Max speed 15 knots

Cruising speed 11 knots

Fuel consumption 250 Litres/Hr

Type of cabins

6 (3 x Double, 3 x Twin)