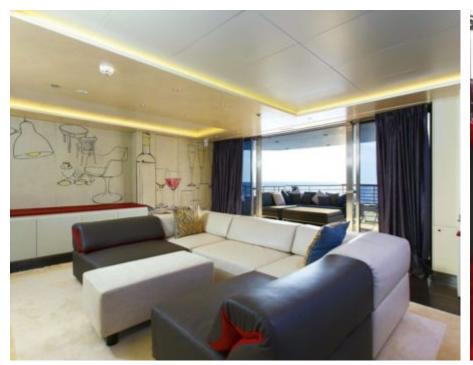

Guests 12



Cabins **6** 



Crew **11** 



## M/Y JOY ME











8m+ tender boat Air Conditioning Electric Bicycles Gym Equipment / day boat





























Spa



















# EXTERIOR DESIGN

























## INTERIOR DESIGN























































#### GALLERY LIFESTYLE











#### Specifications



Summer low rate per week 160 000 €



Summer high rate per week





Winter low rate per week 160 000 €



Winter high rate per week

180 000 €



Builder Philip Zepter Yachts



Year built

2011



Length 50 m



**Guests Cruising** 



Cabins

Winter Cruising Area(s) West Mediterranean

Summer Cruising Area(s)

12

Corsica - Sardinia, French Riviera, Italy & Sicily, West Mediterranean

Crew 11

Max speed 15 knots

Cruising speed 11 knots

Fuel consumption 250 Litres/Hr

Type of cabins

6 (3 x Double, 3 x Twin)