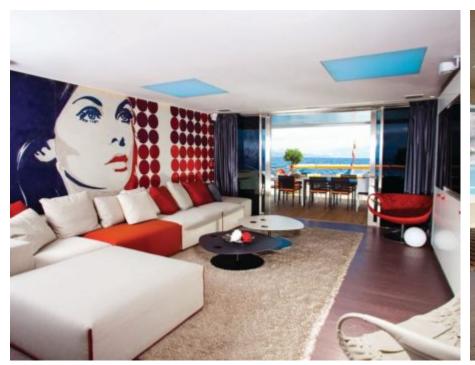

Guests 12



Cabins **6** 



Crew **11** 



## M/Y JOY ME











8m+ tender boat Air Conditioning Electric Bicycles Gym Equipment / day boat





























Spa



















# EXTERIOR DESIGN

























## INTERIOR DESIGN























































#### GALLERY LIFESTYLE











#### Specifications



Summer low rate per week 160 000 €



Summer high rate per week





Winter low rate per week 160 000 €



Winter high rate per week

180 000 €



Builder Philip Zepter Yachts



Year built

2011



Length 50 m



**Guests Cruising** 



Cabins

Winter Cruising Area(s) West Mediterranean

Summer Cruising Area(s)

12

Corsica - Sardinia, French Riviera, Italy & Sicily, West Mediterranean

Crew 11

Max speed 15 knots

Cruising speed 11 knots

Fuel consumption 250 Litres/Hr

Type of cabins

6 (3 x Double, 3 x Twin)