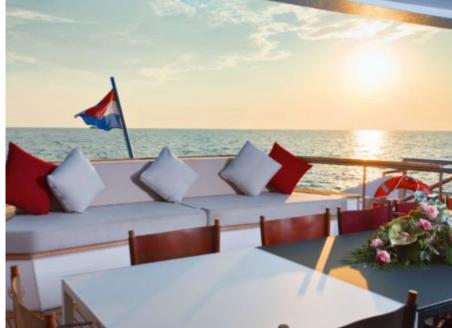

Guests 12



Cabins **6** 



Crew **11** 



## M/Y JOY ME











8m+ tender boat Air Conditioning Electric Bicycles Gym Equipment / day boat





























Spa



















# EXTERIOR DESIGN

























## INTERIOR DESIGN























































#### GALLERY LIFESTYLE











#### Specifications



Summer low rate per week 160 000 €



Summer high rate per week





Winter low rate per week 160 000 €



Winter high rate per week

180 000 €



Builder Philip Zepter Yachts



Year built

2011



Length 50 m



**Guests Cruising** 



Cabins

Winter Cruising Area(s) West Mediterranean

Summer Cruising Area(s)

12

Corsica - Sardinia, French Riviera, Italy & Sicily, West Mediterranean

Crew 11

Max speed 15 knots

Cruising speed 11 knots

Fuel consumption 250 Litres/Hr

Type of cabins

6 (3 x Double, 3 x Twin)