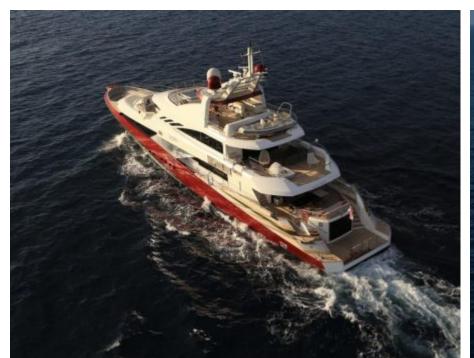

Guests 12



Cabins **6** 



Crew **11** 



## M/Y JOY ME











8m+ tender boat Air Conditioning Electric Bicycles Gym Equipment / day boat





























Spa



















# EXTERIOR DESIGN

























## INTERIOR DESIGN























































#### GALLERY LIFESTYLE











#### Specifications



Summer low rate per week 160 000 €



Summer high rate per week





Winter low rate per week 160 000 €



Winter high rate per week

180 000 €



Builder Philip Zepter Yachts



Year built

2011



Length 50 m



**Guests Cruising** 



Cabins

Winter Cruising Area(s) West Mediterranean

Summer Cruising Area(s)

12

Corsica - Sardinia, French Riviera, Italy & Sicily, West Mediterranean

Crew 11

Max speed 15 knots

Cruising speed 11 knots

Fuel consumption 250 Litres/Hr

Type of cabins

6 (3 x Double, 3 x Twin)