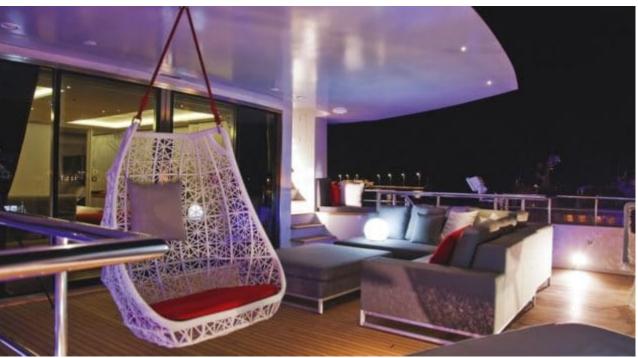

Guests 12



Cabins **6** 



Crew **11** 



## M/Y JOY ME











8m+ tender boat Air Conditioning Electric Bicycles Gym Equipment / day boat





























Spa



















# EXTERIOR DESIGN

























## INTERIOR DESIGN























































#### GALLERY LIFESTYLE











#### Specifications



Summer low rate per week 160 000 €



Summer high rate per week





Winter low rate per week 160 000 €



Winter high rate per week

180 000 €



Builder Philip Zepter Yachts



Year built

2011



Length 50 m



**Guests Cruising** 



Cabins

Winter Cruising Area(s) West Mediterranean

Summer Cruising Area(s)

12

Corsica - Sardinia, French Riviera, Italy & Sicily, West Mediterranean

Crew 11

Max speed 15 knots

Cruising speed 11 knots

Fuel consumption 250 Litres/Hr

Type of cabins

6 (3 x Double, 3 x Twin)