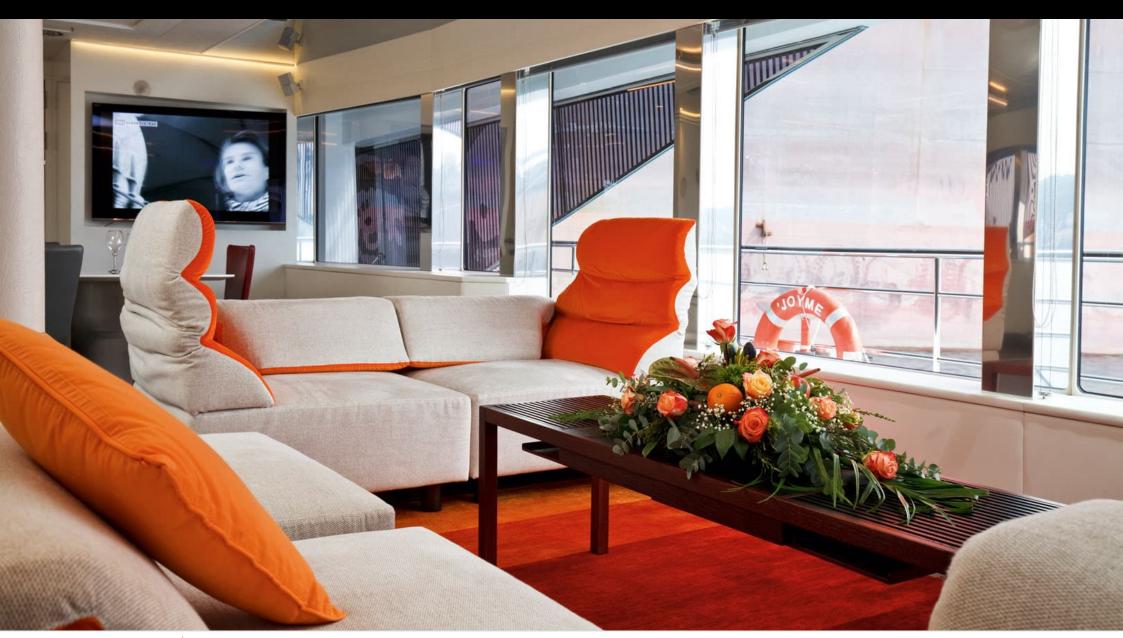

Guests 12



Cabins **6** 



Crew **11** 



## M/Y JOY ME











8m+ tender boat Air Conditioning Electric Bicycles Gym Equipment / day boat





























Spa



















# EXTERIOR DESIGN

























## INTERIOR DESIGN























































#### GALLERY LIFESTYLE











#### Specifications



Summer low rate per week 160 000 €



Summer high rate per week





Winter low rate per week 160 000 €



Winter high rate per week

180 000 €



Builder Philip Zepter Yachts



Year built

2011



Length 50 m



**Guests Cruising** 



Cabins

Winter Cruising Area(s) West Mediterranean

Summer Cruising Area(s)

12

Corsica - Sardinia, French Riviera, Italy & Sicily, West Mediterranean

Crew 11

Max speed 15 knots

Cruising speed 11 knots

Fuel consumption 250 Litres/Hr

Type of cabins

6 (3 x Double, 3 x Twin)