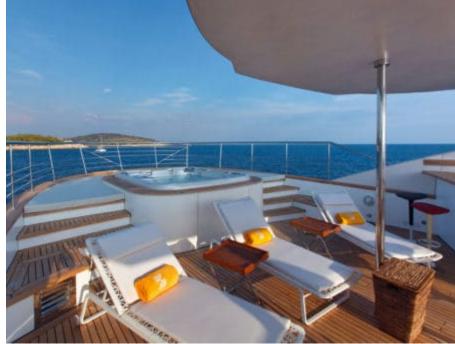

Guests 12



Cabins **6** 



Crew **11** 



## M/Y JOY ME











8m+ tender boat Air Conditioning Electric Bicycles Gym Equipment / day boat





























Spa



















# EXTERIOR DESIGN

























## INTERIOR DESIGN























































#### GALLERY LIFESTYLE











#### Specifications



Summer low rate per week 160 000 €



Summer high rate per week





Winter low rate per week 160 000 €



Winter high rate per week

180 000 €



Builder Philip Zepter Yachts



Year built

2011



Length 50 m



**Guests Cruising** 



Cabins

Winter Cruising Area(s) West Mediterranean

Summer Cruising Area(s)

12

Corsica - Sardinia, French Riviera, Italy & Sicily, West Mediterranean

Crew 11

Max speed 15 knots

Cruising speed 11 knots

Fuel consumption 250 Litres/Hr

Type of cabins

6 (3 x Double, 3 x Twin)