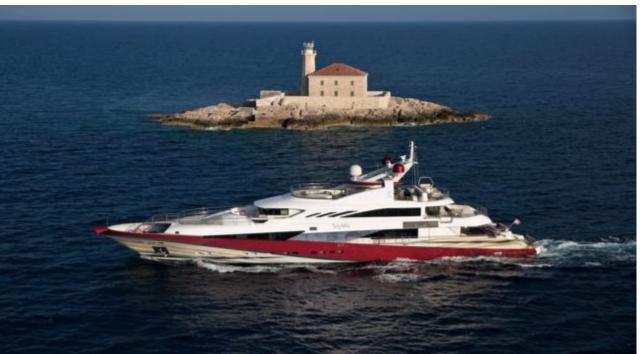

Guests 12



Cabins **6** 



Crew **11** 



## M/Y JOY ME











8m+ tender boat Air Conditioning Electric Bicycles Gym Equipment / day boat





























Spa



















# EXTERIOR DESIGN

























## INTERIOR DESIGN























































#### GALLERY LIFESTYLE











#### Specifications



Summer low rate per week 160 000 €



Summer high rate per week





Winter low rate per week 160 000 €



Winter high rate per week

180 000 €



Builder Philip Zepter Yachts



Year built

2011



Length 50 m



**Guests Cruising** 



Cabins

Winter Cruising Area(s) West Mediterranean

Summer Cruising Area(s)

12

Corsica - Sardinia, French Riviera, Italy & Sicily, West Mediterranean

Crew 11

Max speed 15 knots

Cruising speed 11 knots

Fuel consumption 250 Litres/Hr

Type of cabins

6 (3 x Double, 3 x Twin)