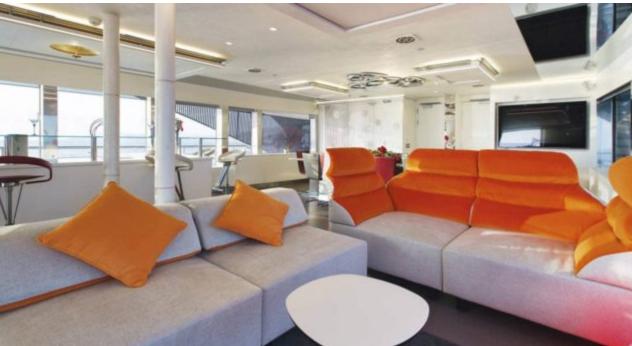

Guests 12



Cabins **6** 



Crew **11** 



## M/Y JOY ME











8m+ tender boat Air Conditioning Electric Bicycles Gym Equipment / day boat





























Spa



















# EXTERIOR DESIGN

























## INTERIOR DESIGN























































#### GALLERY LIFESTYLE











#### Specifications



Summer low rate per week 160 000 €



Summer high rate per week





Winter low rate per week 160 000 €



Winter high rate per week

180 000 €



Builder Philip Zepter Yachts



Year built

2011



Length 50 m



**Guests Cruising** 



Cabins

Winter Cruising Area(s) West Mediterranean

Summer Cruising Area(s)

12

Corsica - Sardinia, French Riviera, Italy & Sicily, West Mediterranean

Crew 11

Max speed 15 knots

Cruising speed 11 knots

Fuel consumption 250 Litres/Hr

Type of cabins

6 (3 x Double, 3 x Twin)