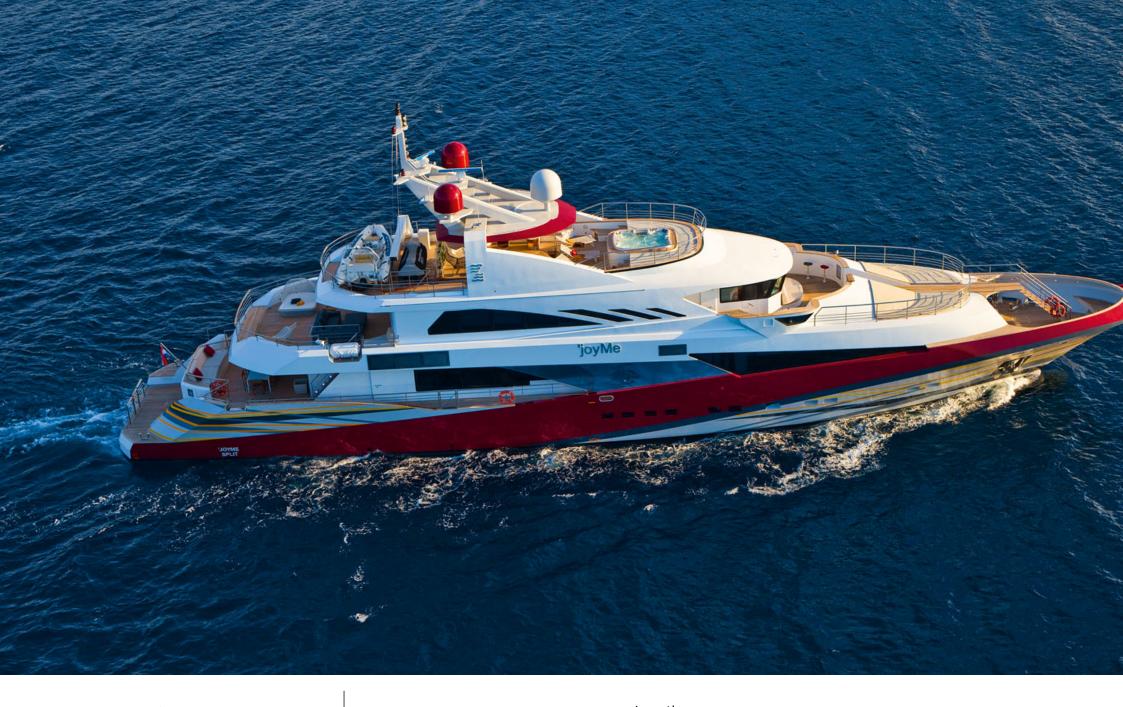

## M/Y JOY ME

8m+ tender boat Air Conditioning Electric Bicycles Gym Equipment / day boat

Spa

# EXTERIOR DESIGN

2011

Length 50 m

**Guests Cruising** 

Cabins

Winter Cruising Area(s) West Mediterranean

Summer Cruising Area(s)

12

Corsica - Sardinia, French Riviera, Italy & Sicily, West Mediterranean