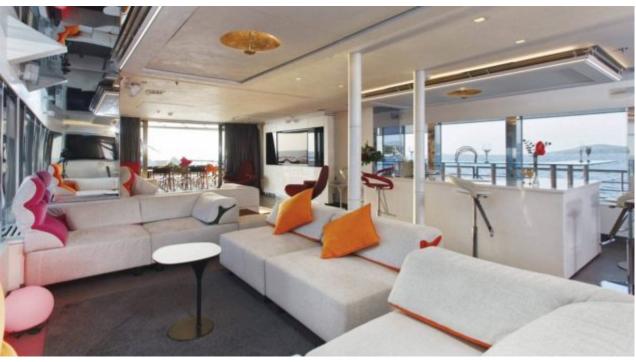

Guests 12



Cabins **6** 



Crew **11** 



## M/Y JOY ME











8m+ tender boat Air Conditioning Electric Bicycles Gym Equipment / day boat





























Spa



















# EXTERIOR DESIGN

























## INTERIOR DESIGN























































#### GALLERY LIFESTYLE











#### Specifications



Summer low rate per week 160 000 €



Summer high rate per week





Winter low rate per week 160 000 €



Winter high rate per week

180 000 €



Builder Philip Zepter Yachts



Year built

2011



Length 50 m



**Guests Cruising** 



Cabins

Winter Cruising Area(s) West Mediterranean

Summer Cruising Area(s)

12

Corsica - Sardinia, French Riviera, Italy & Sicily, West Mediterranean

Crew 11

Max speed 15 knots

Cruising speed 11 knots

Fuel consumption 250 Litres/Hr

Type of cabins

6 (3 x Double, 3 x Twin)