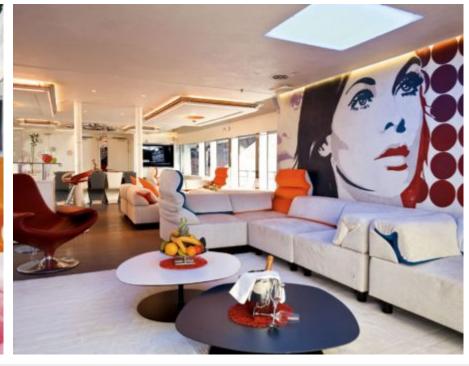

Guests 12



Cabins **6** 



Crew **11** 



## M/Y JOY ME











8m+ tender boat Air Conditioning Electric Bicycles Gym Equipment / day boat





























Spa



















# EXTERIOR DESIGN

























## INTERIOR DESIGN























































#### GALLERY LIFESTYLE











#### Specifications



Summer low rate per week 160 000 €



Summer high rate per week





Winter low rate per week 160 000 €



Winter high rate per week

180 000 €



Builder Philip Zepter Yachts



Year built

2011



Length 50 m



**Guests Cruising** 



Cabins

Winter Cruising Area(s) West Mediterranean

Summer Cruising Area(s)

12

Corsica - Sardinia, French Riviera, Italy & Sicily, West Mediterranean

Crew 11

Max speed 15 knots

Cruising speed 11 knots

Fuel consumption 250 Litres/Hr

Type of cabins

6 (3 x Double, 3 x Twin)