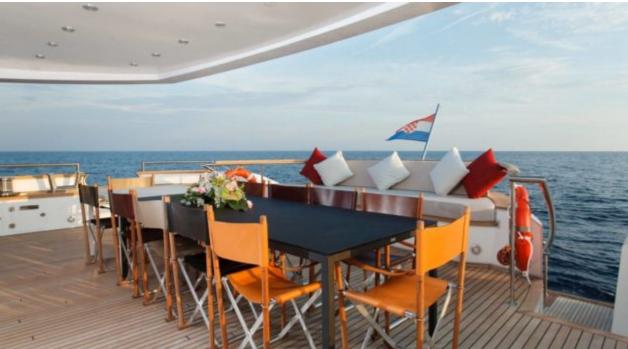

Guests 12



Cabins **6** 



Crew **11** 



## M/Y JOY ME











8m+ tender boat Air Conditioning Electric Bicycles Gym Equipment / day boat





























Spa



















# EXTERIOR DESIGN

























## INTERIOR DESIGN























































#### GALLERY LIFESTYLE











#### Specifications



Summer low rate per week 160 000 €



Summer high rate per week





Winter low rate per week 160 000 €



Winter high rate per week

180 000 €



Builder Philip Zepter Yachts



Year built

2011



Length 50 m



**Guests Cruising** 



Cabins

Winter Cruising Area(s) West Mediterranean

Summer Cruising Area(s)

12

Corsica - Sardinia, French Riviera, Italy & Sicily, West Mediterranean

Crew 11

Max speed 15 knots

Cruising speed 11 knots

Fuel consumption 250 Litres/Hr

Type of cabins

6 (3 x Double, 3 x Twin)