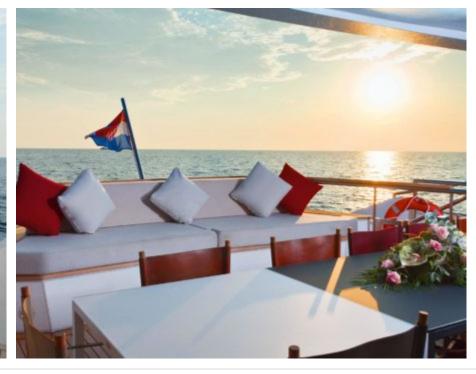

Guests 12



Cabins **6** 



Crew **11** 



## M/Y JOY ME











8m+ tender boat Air Conditioning Electric Bicycles Gym Equipment / day boat





























Spa



















# EXTERIOR DESIGN

























## INTERIOR DESIGN























































#### GALLERY LIFESTYLE











#### Specifications



Summer low rate per week 160 000 €



Summer high rate per week





Winter low rate per week 160 000 €



Winter high rate per week

180 000 €



Builder Philip Zepter Yachts



Year built

2011



Length 50 m



**Guests Cruising** 



Cabins

Winter Cruising Area(s) West Mediterranean

Summer Cruising Area(s)

12

Corsica - Sardinia, French Riviera, Italy & Sicily, West Mediterranean

Crew 11

Max speed 15 knots

Cruising speed 11 knots

Fuel consumption 250 Litres/Hr

Type of cabins

6 (3 x Double, 3 x Twin)