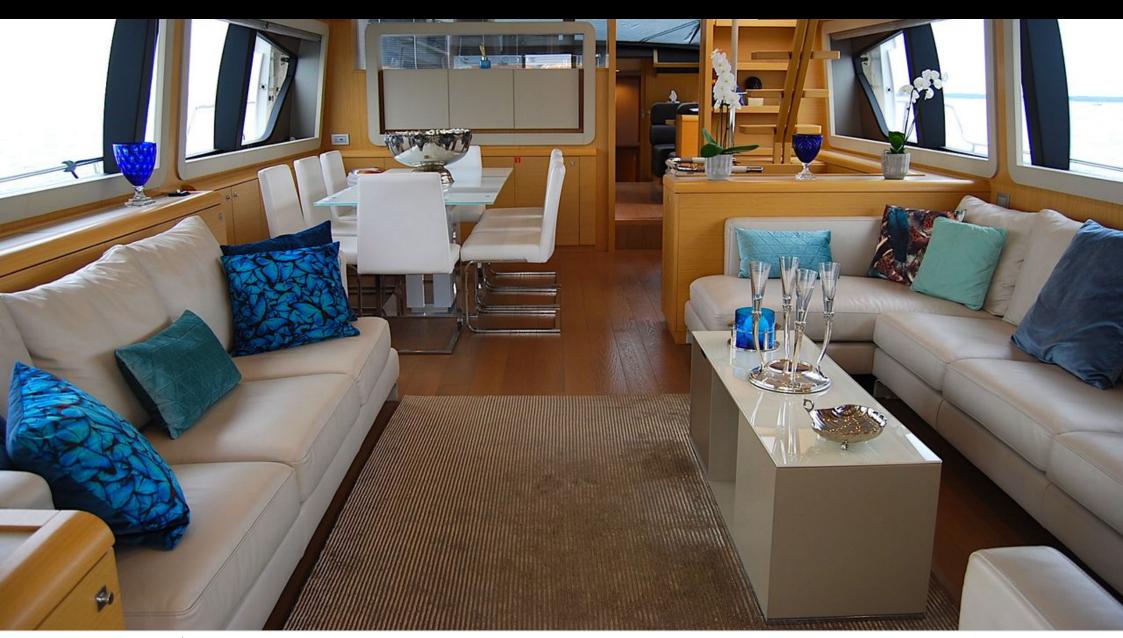

M/Y JPS





Guests **10** 



Cabins **4** 



Crew **3** 



# M/Y JPS











Paddle Boards x Snorkeling Gear

















## **EXTERIOR DESIGN**





















#### INTERIOR DESIGN













### GALLERY LIFESTYLE





#### **Specifications**



Low rate per day

6 500 €



High rate per day

6 830 €



Summer low rate per week

39 000 €



Summer high rate per week

41 000 €



Winter low rate per week

39 000 €



Winter high rate per week

41 000 €



Builder

Ferretti



Year built

2012



Year refit

2019



Length

25 m



**Guests Cruising** 

10



Cabins

4

#### Winter Cruising Area(s)

West Mediterranean, Corsica - Sardinia, French Riviera, Italy & Sicily, Spain & Balearics

Summer Cruising Area(s)

West Mediterranean, Corsica - Sardinia, French Riviera, Italy & Sicily, Spain & Balearics

Crew

Max speed 27 knots

Cruising speed 20 knots

Fuel consumption 400 Litres/Hr

Type of cabins

4 (3 x Double, 1 x Twin)