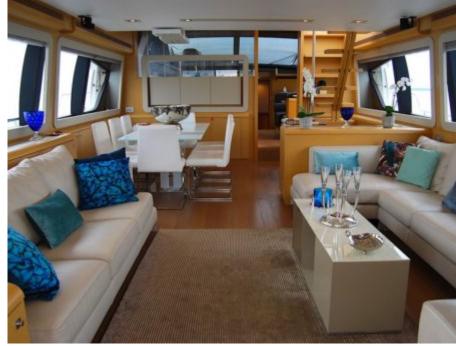

M/Y JPS





Guests **10** 



Cabins **4** 



Crew **3** 



# M/Y JPS











Paddle Boards x Snorkeling Gear

















## **EXTERIOR DESIGN**





















#### INTERIOR DESIGN













### GALLERY LIFESTYLE





#### **Specifications**



Low rate per day

6 500 €



High rate per day

6 830 €



Summer low rate per week

39 000 €



Summer high rate per week

41 000 €



Winter low rate per week

39 000 €



Winter high rate per week

41 000 €



Builder

Ferretti



Year built

2012



Year refit

2019



Length

25 m



**Guests Cruising** 

10



Cabins

4

#### Winter Cruising Area(s)

West Mediterranean, Corsica - Sardinia, French Riviera, Italy & Sicily, Spain & Balearics

Summer Cruising Area(s)

West Mediterranean, Corsica - Sardinia, French Riviera, Italy & Sicily, Spain & Balearics

Crew

Max speed 27 knots

Cruising speed 20 knots

Fuel consumption 400 Litres/Hr

Type of cabins