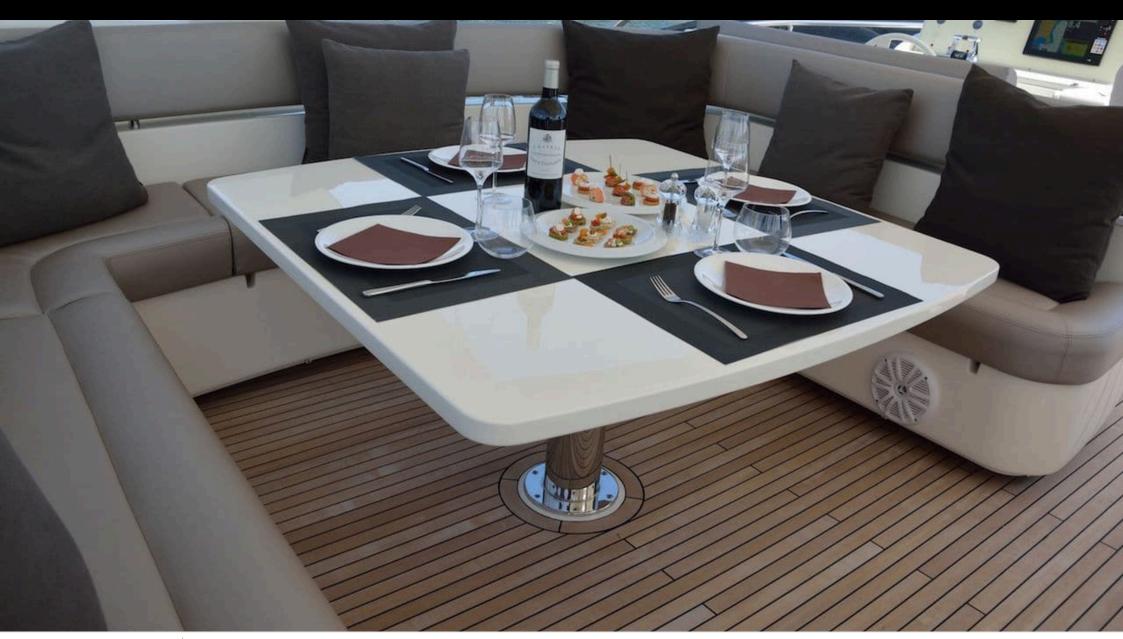

M/Y JPS





Guests **10** 



Cabins **4** 



Crew **3** 



# M/Y JPS











Paddle Boards x Snorkeling Gear

















## **EXTERIOR DESIGN**





















#### INTERIOR DESIGN













### GALLERY LIFESTYLE





#### **Specifications**



Low rate per day

6 500 €



High rate per day

6 830 €



Summer low rate per week

39 000 €



Summer high rate per week

41 000 €



Winter low rate per week

39 000 €



Winter high rate per week

41 000 €



Builder

Ferretti



Year built

2012



Year refit

2019



Length

25 m



**Guests Cruising** 

10



Cabins

4

#### Winter Cruising Area(s)

West Mediterranean, Corsica - Sardinia, French Riviera, Italy & Sicily, Spain & Balearics

Summer Cruising Area(s)

West Mediterranean, Corsica - Sardinia, French Riviera, Italy & Sicily, Spain & Balearics

Crew

Max speed 27 knots

Cruising speed 20 knots

Fuel consumption 400 Litres/Hr

Type of cabins

4 (3 x Double, 1 x Twin)