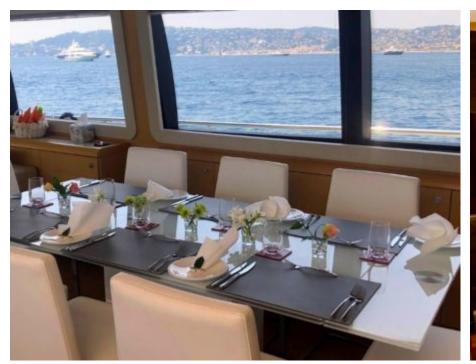

M/Y JPS





Guests **10** 



Cabins **4** 



Crew **3** 



# M/Y JPS











Paddle Boards x Snorkeling Gear

















## **EXTERIOR DESIGN**





















#### INTERIOR DESIGN













### GALLERY LIFESTYLE





#### **Specifications**



Low rate per day

6 500 €



High rate per day

6 830 €



Summer low rate per week

39 000 €



Summer high rate per week

41 000 €



Winter low rate per week

39 000 €



Winter high rate per week

41 000 €



Builder

Ferretti



Year built

2012



Year refit

2019



Length

25 m



**Guests Cruising** 

10



Cabins

4

#### Winter Cruising Area(s)

West Mediterranean, Corsica - Sardinia, French Riviera, Italy & Sicily, Spain & Balearics

Summer Cruising Area(s)

West Mediterranean, Corsica - Sardinia, French Riviera, Italy & Sicily, Spain & Balearics

Crew

Max speed 27 knots

Cruising speed 20 knots

Fuel consumption 400 Litres/Hr

Type of cabins

4 (3 x Double, 1 x Twin)