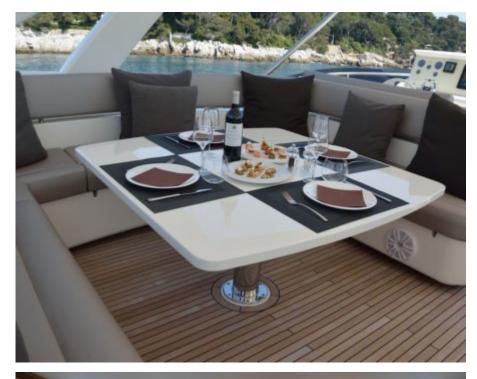

M/Y JPS





Guests **10** 



Cabins **4** 



Crew **3** 



# M/Y JPS











Paddle Boards x Snorkeling Gear

















## **EXTERIOR DESIGN**





















#### INTERIOR DESIGN













### GALLERY LIFESTYLE





#### **Specifications**



Low rate per day

6 500 €



High rate per day

6 830 €



Summer low rate per week

39 000 €



Summer high rate per week

41 000 €



Winter low rate per week

39 000 €



Winter high rate per week

41 000 €



Builder

Ferretti



Year built

2012



Year refit

2019



Length

25 m



**Guests Cruising** 

10



Cabins

4

#### Winter Cruising Area(s)

West Mediterranean, Corsica - Sardinia, French Riviera, Italy & Sicily, Spain & Balearics

Summer Cruising Area(s)

West Mediterranean, Corsica - Sardinia, French Riviera, Italy & Sicily, Spain & Balearics

Crew

Max speed 27 knots

Cruising speed 20 knots

Fuel consumption 400 Litres/Hr

Type of cabin