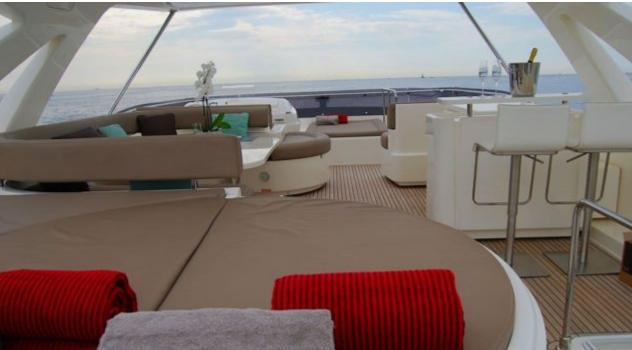

M/Y JPS





Guests **10** 



Cabins **4** 



Crew **3** 



# M/Y JPS











Paddle Boards x Snorkeling Gear

















## **EXTERIOR DESIGN**





















#### INTERIOR DESIGN













### GALLERY LIFESTYLE





#### **Specifications**



Low rate per day

6 500 €



High rate per day

6 830 €



Summer low rate per week

39 000 €



Summer high rate per week

41 000 €



Winter low rate per week

39 000 €



Winter high rate per week

41 000 €



Builder

Ferretti



Year built

2012



Year refit

2019



Length

25 m



**Guests Cruising** 

10



Cabins

4

#### Winter Cruising Area(s)

West Mediterranean, Corsica - Sardinia, French Riviera, Italy & Sicily, Spain & Balearics

Summer Cruising Area(s)

West Mediterranean, Corsica - Sardinia, French Riviera, Italy & Sicily, Spain & Balearics

Crew

Max speed 27 knots

Cruising speed 20 knots

Fuel consumption 400 Litres/Hr

Type of cabins

4 (3 x Double, 1 x Twin)