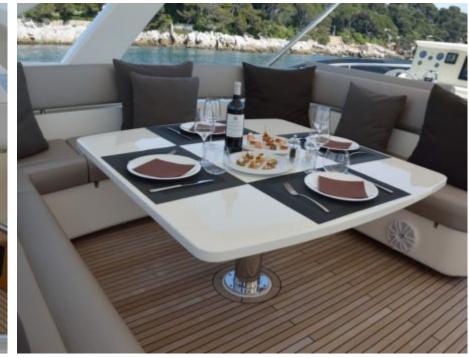

M/Y JPS





Guests **10** 



Cabins **4** 



Crew **3** 



# M/Y JPS











Paddle Boards x Snorkeling Gear

















## **EXTERIOR DESIGN**





















#### INTERIOR DESIGN













### GALLERY LIFESTYLE





#### **Specifications**



Low rate per day

6 500 €



High rate per day

6 830 €



Summer low rate per week

39 000 €



Summer high rate per week

41 000 €



Winter low rate per week

39 000 €



Winter high rate per week

41 000 €



Builder

Ferretti



Year built

2012



Year refit

2019



Length

25 m



**Guests Cruising** 

10



Cabins

4

#### Winter Cruising Area(s)

West Mediterranean, Corsica - Sardinia, French Riviera, Italy & Sicily, Spain & Balearics

Summer Cruising Area(s)

West Mediterranean, Corsica - Sardinia, French Riviera, Italy & Sicily, Spain & Balearics

Crew

Max speed 27 knots

Cruising speed 20 knots

Fuel consumption 400 Litres/Hr

Type of cabins

4 (3 x Double, 1 x Twin)