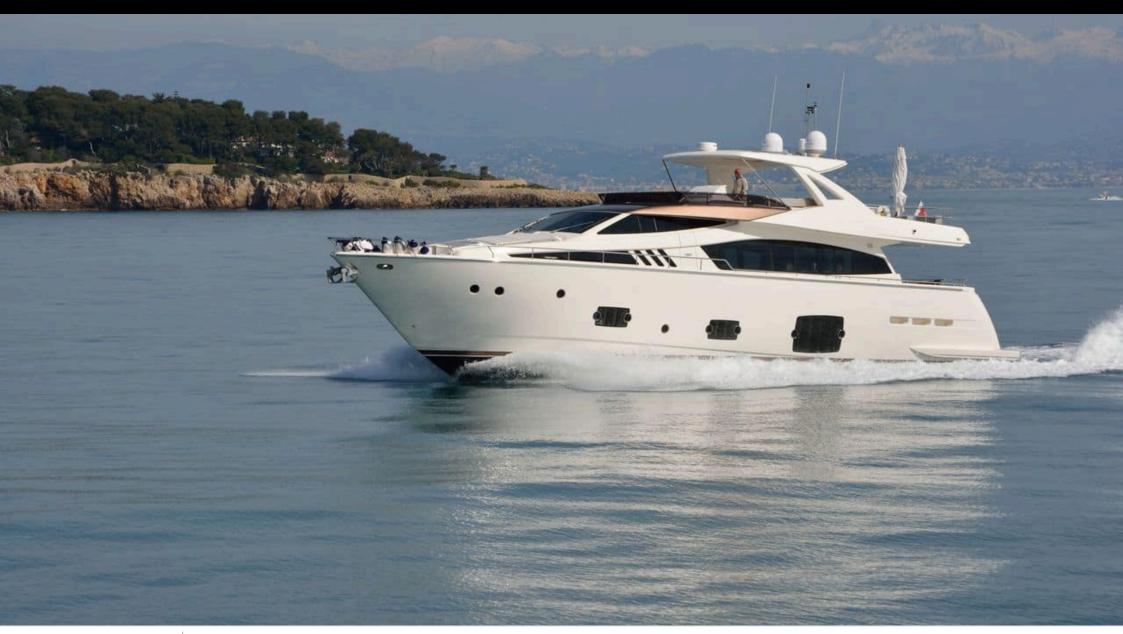

M/Y JPS





Guests **10** 



Cabins **4** 



Crew **3** 



# M/Y JPS











Paddle Boards x Snorkeling Gear

















## **EXTERIOR DESIGN**





















#### INTERIOR DESIGN













### GALLERY LIFESTYLE





#### **Specifications**



Low rate per day

6 500 €



High rate per day

6 830 €



Summer low rate per week

39 000 €



Summer high rate per week

41 000 €



Winter low rate per week

39 000 €



Winter high rate per week

41 000 €



Builder

Ferretti



Year built

2012



Year refit

2019



Length

25 m



**Guests Cruising** 

10



Cabins

4

#### Winter Cruising Area(s)

West Mediterranean, Corsica - Sardinia, French Riviera, Italy & Sicily, Spain & Balearics

Summer Cruising Area(s)

West Mediterranean, Corsica - Sardinia, French Riviera, Italy & Sicily, Spain & Balearics

Crew

Max speed 27 knots

Cruising speed 20 knots

Fuel consumption 400 Litres/Hr

Type of cabins

4 (3 x Double, 1 x Twin)