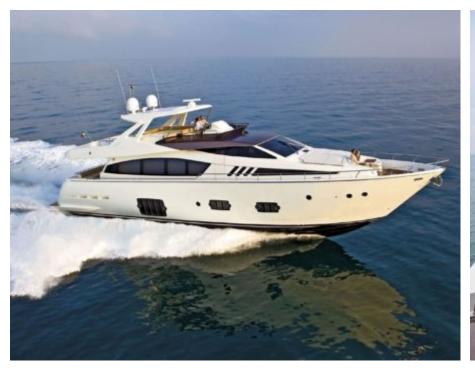

## **EXTERIOR DESIGN**

2012

Year refit

2019

Length

25 m

**Guests Cruising** 

10

Cabins