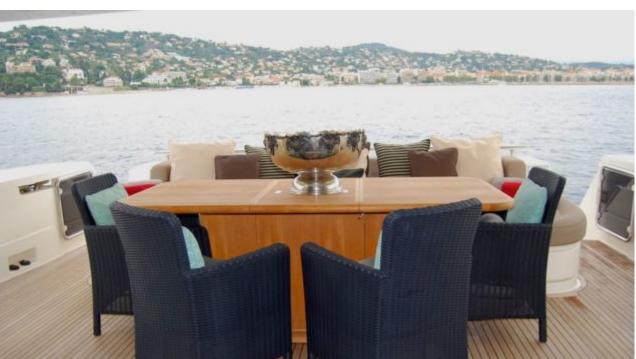

M/Y JPS





Guests **10** 



Cabins **4** 



Crew **3** 



# M/Y JPS











Paddle Boards x Snorkeling Gear

















## **EXTERIOR DESIGN**





















#### INTERIOR DESIGN













### GALLERY LIFESTYLE





#### **Specifications**



Low rate per day

6 500 €



High rate per day

6 830 €



Summer low rate per week

39 000 €



Summer high rate per week

41 000 €



Winter low rate per week

39 000 €



Winter high rate per week

41 000 €



Builder

Ferretti



Year built

2012



Year refit

2019



Length

25 m



**Guests Cruising** 

10



Cabins

4

#### Winter Cruising Area(s)

West Mediterranean, Corsica - Sardinia, French Riviera, Italy & Sicily, Spain & Balearics

Summer Cruising Area(s)

West Mediterranean, Corsica - Sardinia, French Riviera, Italy & Sicily, Spain & Balearics

Crew

Max speed 27 knots

Cruising speed 20 knots

Fuel consumption 400 Litres/Hr

Type of cabins

4 (3 x Double, 1 x Twin)