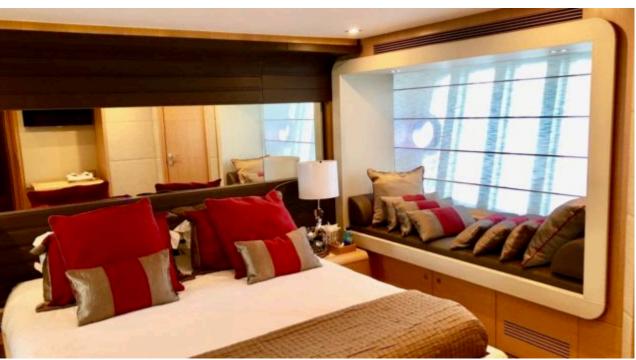

M/Y JPS





Guests **10** 



Cabins **4** 



Crew **3** 



# M/Y JPS











Paddle Boards x Snorkeling Gear

















## **EXTERIOR DESIGN**





















#### INTERIOR DESIGN













### GALLERY LIFESTYLE





#### **Specifications**



Low rate per day

6 500 €



High rate per day

6 830 €



Summer low rate per week

39 000 €



Summer high rate per week

41 000 €



Winter low rate per week

39 000 €



Winter high rate per week

41 000 €



Builder

Ferretti



Year built

2012



Year refit

2019



Length

25 m



**Guests Cruising** 

10



Cabins

4

#### Winter Cruising Area(s)

West Mediterranean, Corsica - Sardinia, French Riviera, Italy & Sicily, Spain & Balearics

Summer Cruising Area(s)

West Mediterranean, Corsica - Sardinia, French Riviera, Italy & Sicily, Spain & Balearics

Crew

Max speed 27 knots

Cruising speed 20 knots

Fuel consumption 400 Litres/Hr

Type of cabins

4 (3 x Double, 1 x Twin)