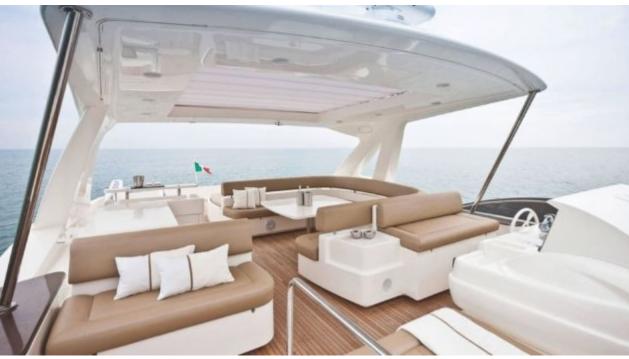

M/Y JPS





Guests **10** 



Cabins **4** 



Crew **3** 



# M/Y JPS











Paddle Boards x Snorkeling Gear

















## **EXTERIOR DESIGN**





















#### INTERIOR DESIGN













### GALLERY LIFESTYLE





#### **Specifications**



Low rate per day

6 500 €



High rate per day

6 830 €



Summer low rate per week

39 000 €



Summer high rate per week

41 000 €



Winter low rate per week

39 000 €



Winter high rate per week

41 000 €



Builder

Ferretti



Year built

2012



Year refit

2019



Length

25 m



**Guests Cruising** 

10



Cabins

4

#### Winter Cruising Area(s)

West Mediterranean, Corsica - Sardinia, French Riviera, Italy & Sicily, Spain & Balearics

Summer Cruising Area(s)

West Mediterranean, Corsica - Sardinia, French Riviera, Italy & Sicily, Spain & Balearics

Crew

Max speed 27 knots

Cruising speed 20 knots

Fuel consumption 400 Litres/Hr

Type of cabins

4 (3 x Double, 1 x Twin)