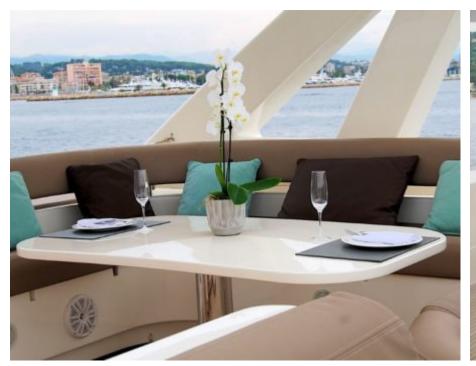

M/Y JPS





Guests **10** 



Cabins **4** 



Crew **3** 



# M/Y JPS











Paddle Boards x Snorkeling Gear

















## **EXTERIOR DESIGN**





















#### INTERIOR DESIGN













### GALLERY LIFESTYLE





#### **Specifications**



Low rate per day

6 500 €



High rate per day

6 830 €



Summer low rate per week

39 000 €



Summer high rate per week

41 000 €



Winter low rate per week

39 000 €



Winter high rate per week

41 000 €



Builder

Ferretti



Year built

2012



Year refit

2019



Length

25 m



**Guests Cruising** 

10



Cabins

4

#### Winter Cruising Area(s)

West Mediterranean, Corsica - Sardinia, French Riviera, Italy & Sicily, Spain & Balearics

Summer Cruising Area(s)

West Mediterranean, Corsica - Sardinia, French Riviera, Italy & Sicily, Spain & Balearics

Crew

Max speed 27 knots

Cruising speed 20 knots

Fuel consumption 400 Litres/Hr

Type of cabins

4 (3 x Double, 1 x Twin)