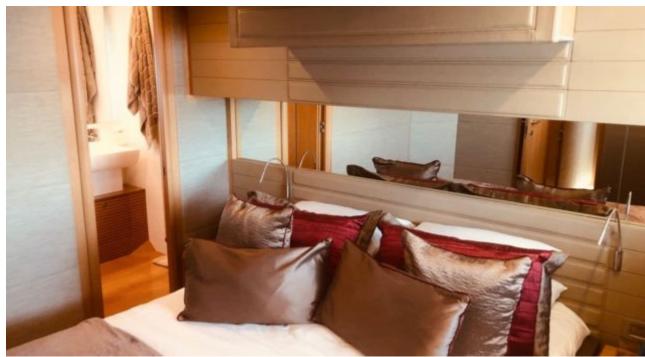

M/Y JPS





Guests **10** 



Cabins **4** 



Crew **3** 



# M/Y JPS











Paddle Boards x Snorkeling Gear

















## **EXTERIOR DESIGN**





















#### INTERIOR DESIGN













### GALLERY LIFESTYLE





#### **Specifications**



Low rate per day

6 500 €



High rate per day

6 830 €



Summer low rate per week

39 000 €



Summer high rate per week

41 000 €



Winter low rate per week

39 000 €



Winter high rate per week

41 000 €



Builder

Ferretti



Year built

2012



Year refit

2019



Length

25 m



**Guests Cruising** 

10



Cabins

4

#### Winter Cruising Area(s)

West Mediterranean, Corsica - Sardinia, French Riviera, Italy & Sicily, Spain & Balearics

Summer Cruising Area(s)

West Mediterranean, Corsica - Sardinia, French Riviera, Italy & Sicily, Spain & Balearics

Crew

Max speed 27 knots

Cruising speed 20 knots

Fuel consumption 400 Litres/Hr

Type of cabins

4 (3 x Double, 1 x Twin)