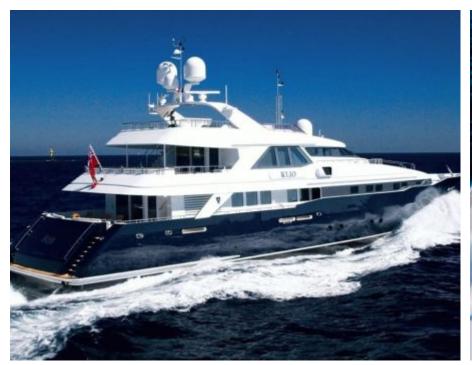

M/Y KIJO





Guests 12



Cabins **4** 



Crew **8** 



### M/Y KIJO











8m+ tender boat Air Conditioning / day boat



Seabob

Snorkeling Gear Stabilisers at anchor









Towable water toys



Water Trampoline



Waterskis







## EXTERIOR DESIGN



















### INTERIOR DESIGN





























# GALLERY LIFESTYLE





#### **Specifications**



Low rate per day 26 670 €



High rate per day





Summer low rate per week 160 000 €



Summer high rate per week

175 000 €



Winter low rate per week 160 000 €



Winter high rate per week

160 000 €



Builder Heesen



Year built

2003



Length

44 m



**Guests Cruising** 

12



Cabins

4

Winter Cruising Area(s)

French Riviera, West Mediterranean

Summer Cruising Area(s)

Corsica - Sardinia, French Riviera, Italy & Sicily, West

Mediterranean

Crew

8

Max speed 25 knots

Cruising speed 16 knots

Fuel consumption

500 Litres/Hr

Type of cabins

4 (3 x Double, 2 x Twin, 2 x Pullman)