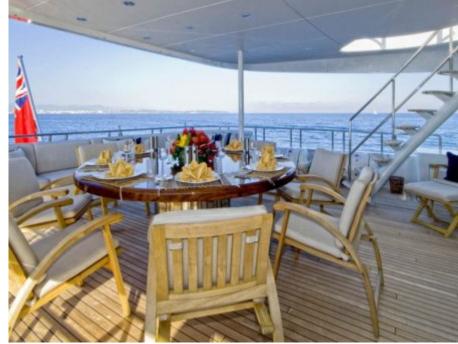

M/Y KIJO





Guests 12



Cabins **4** 



Crew **8** 



### M/Y KIJO











8m+ tender boat Air Conditioning / day boat



Seabob

Snorkeling Gear Stabilisers at anchor









Towable water toys



Water Trampoline



Waterskis







## EXTERIOR DESIGN



















### INTERIOR DESIGN





























# GALLERY LIFESTYLE





#### **Specifications**



Low rate per day 26 670 €



High rate per day





Summer low rate per week 160 000 €



Summer high rate per week

175 000 €



Winter low rate per week 160 000 €



Winter high rate per week

160 000 €



Builder Heesen



Year built

2003



Length

44 m



**Guests Cruising** 

12



Cabins

4

Winter Cruising Area(s)

French Riviera, West Mediterranean

Summer Cruising Area(s)

Corsica - Sardinia, French Riviera, Italy & Sicily, West

Mediterranean

Crew

8

Max speed 25 knots

Cruising speed 16 knots

Fuel consumption

500 Litres/Hr

Type of cabins

4 (3 x Double, 2 x Twin, 2 x Pullman)