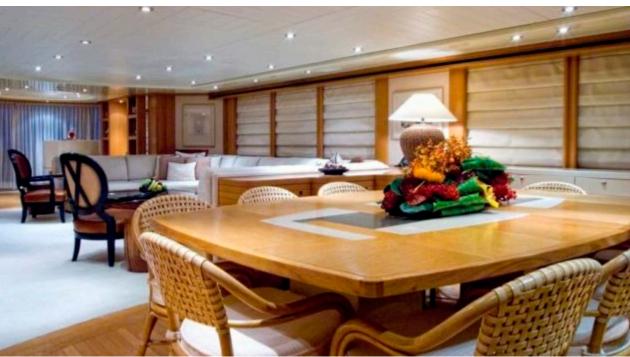

M/Y KIJO





Guests 12



Cabins **4** 



Crew **8** 



### M/Y KIJO











8m+ tender boat Air Conditioning / day boat



Seabob

Snorkeling Gear Stabilisers at anchor









Towable water toys



Water Trampoline



Waterskis







## EXTERIOR DESIGN



















### INTERIOR DESIGN





























# GALLERY LIFESTYLE





#### **Specifications**



Low rate per day 26 670 €



High rate per day





Summer low rate per week 160 000 €



Summer high rate per week

175 000 €



Winter low rate per week 160 000 €



Winter high rate per week

160 000 €



Builder Heesen



Year built

2003



Length

44 m



**Guests Cruising** 

12



Cabins

4

Winter Cruising Area(s)

French Riviera, West Mediterranean

Summer Cruising Area(s)

Corsica - Sardinia, French Riviera, Italy & Sicily, West

Mediterranean

Crew

8

Max speed 25 knots

Cruising speed 16 knots

Fuel consumption

500 Litres/Hr

Type of cabins

4 (3 x Double, 2 x Twin, 2 x Pullman)