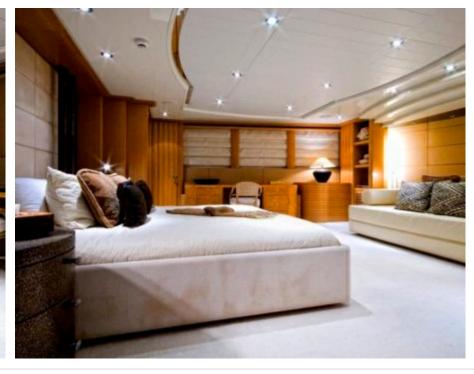

M/Y KIJO





Guests 12



Cabins **4** 



Crew **8** 



### M/Y KIJO











8m+ tender boat Air Conditioning / day boat



Seabob

Snorkeling Gear Stabilisers at anchor









Towable water toys



Water Trampoline



Waterskis







## EXTERIOR DESIGN



















### INTERIOR DESIGN





























# GALLERY LIFESTYLE





#### **Specifications**



Low rate per day 26 670 €



High rate per day





Summer low rate per week 160 000 €



Summer high rate per week

175 000 €



Winter low rate per week 160 000 €



Winter high rate per week

160 000 €



Builder Heesen



Year built

2003



Length

44 m



**Guests Cruising** 

12



Cabins

4

Winter Cruising Area(s)

French Riviera, West Mediterranean

Summer Cruising Area(s)

Corsica - Sardinia, French Riviera, Italy & Sicily, West

Mediterranean

Crew

8

Max speed 25 knots

Cruising speed 16 knots

Fuel consumption

500 Litres/Hr

Type of cabins

4 (3 x Double, 2 x Twin, 2 x Pullman)