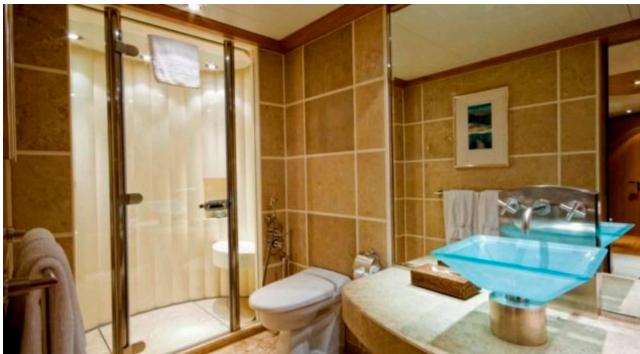

M/Y KIJO





Guests 12



Cabins **4** 



Crew **8** 



### M/Y KIJO











8m+ tender boat Air Conditioning / day boat



Seabob

Snorkeling Gear Stabilisers at anchor









Towable water toys



Water Trampoline



Waterskis







## EXTERIOR DESIGN



















### INTERIOR DESIGN





























# GALLERY LIFESTYLE





#### **Specifications**



Low rate per day 26 670 €



High rate per day





Summer low rate per week 160 000 €



Summer high rate per week

175 000 €



Winter low rate per week 160 000 €



Winter high rate per week

160 000 €



Builder Heesen



Year built

2003



Length

44 m



**Guests Cruising** 

12



Cabins

4

Winter Cruising Area(s)

French Riviera, West Mediterranean

Summer Cruising Area(s)

Corsica - Sardinia, French Riviera, Italy & Sicily, West

Mediterranean

Crew

8

Max speed 25 knots

Cruising speed 16 knots

Fuel consumption

500 Litres/Hr

Type of cabins

4 (3 x Double, 2 x Twin, 2 x Pullman)