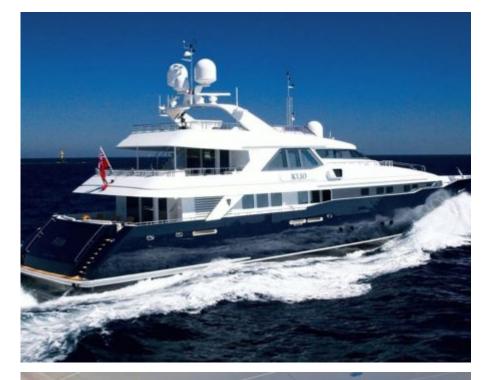

M/Y KIJO





Guests 12



Cabins **4** 



Crew **8** 



### M/Y KIJO











8m+ tender boat Air Conditioning / day boat



Seabob

Snorkeling Gear Stabilisers at anchor









Towable water toys



Water Trampoline



Waterskis







## EXTERIOR DESIGN



















### INTERIOR DESIGN





























# GALLERY LIFESTYLE





#### **Specifications**



Low rate per day 26 670 €



High rate per day





Summer low rate per week 160 000 €



Summer high rate per week

175 000 €



Winter low rate per week 160 000 €



Winter high rate per week

160 000 €



Builder Heesen



Year built

2003



Length

44 m



**Guests Cruising** 

12



Cabins

4

Winter Cruising Area(s)

French Riviera, West Mediterranean

Summer Cruising Area(s)

Corsica - Sardinia, French Riviera, Italy & Sicily, West

Mediterranean

Crew

8

Max speed 25 knots

Cruising speed 16 knots

Fuel consumption

500 Litres/Hr

Type of cabins

4 (3 x Double, 2 x Twin, 2 x Pullman)