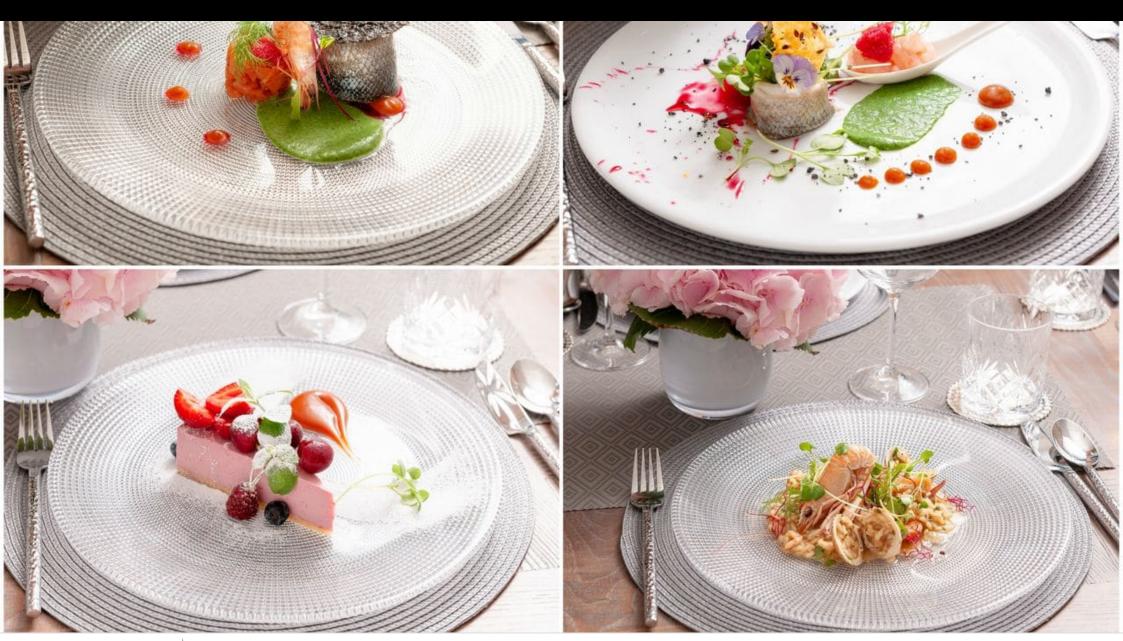

M/Y KIJO





Guests 12



Cabins **4** 



Crew **8** 



### M/Y KIJO











8m+ tender boat Air Conditioning / day boat



Seabob

Snorkeling Gear Stabilisers at anchor









Towable water toys



Water Trampoline



Waterskis







## EXTERIOR DESIGN



















### INTERIOR DESIGN





























# GALLERY LIFESTYLE





#### **Specifications**



Low rate per day 26 670 €



High rate per day





Summer low rate per week 160 000 €



Summer high rate per week

175 000 €



Winter low rate per week 160 000 €



Winter high rate per week

160 000 €



Builder Heesen



Year built

2003



Length

44 m



**Guests Cruising** 

12



Cabins

4

Winter Cruising Area(s)

French Riviera, West Mediterranean

Summer Cruising Area(s)

Corsica - Sardinia, French Riviera, Italy & Sicily, West

Mediterranean

Crew

8

Max speed 25 knots

Cruising speed 16 knots

Fuel consumption

500 Litres/Hr

Type of cabins

4 (3 x Double, 2 x Twin, 2 x Pullman)