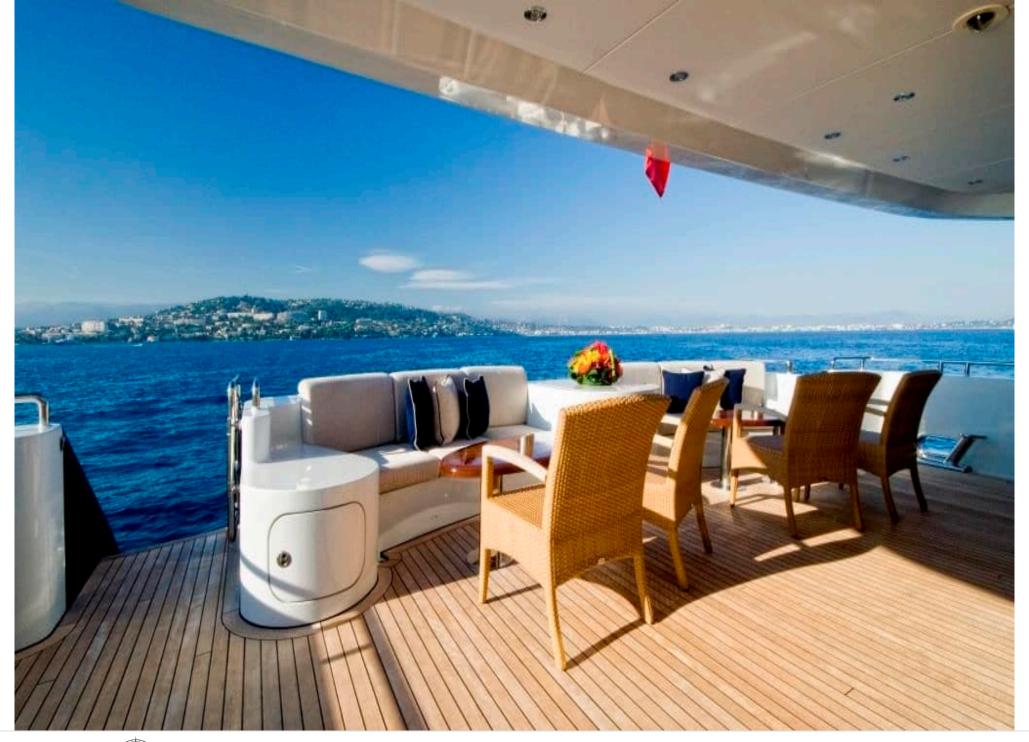

M/Y KIJO





Guests 12



Cabins **4** 



Crew **8** 



### M/Y KIJO











8m+ tender boat Air Conditioning / day boat



Seabob

Snorkeling Gear Stabilisers at anchor









Towable water toys



Water Trampoline



Waterskis







## EXTERIOR DESIGN



















### INTERIOR DESIGN





























# GALLERY LIFESTYLE





#### **Specifications**



Low rate per day 26 670 €



High rate per day





Summer low rate per week 160 000 €



Summer high rate per week

175 000 €



Winter low rate per week 160 000 €



Winter high rate per week

160 000 €



Builder Heesen



Year built

2003



Length

44 m



**Guests Cruising** 

12



Cabins

4

Winter Cruising Area(s)

French Riviera, West Mediterranean

Summer Cruising Area(s)

Corsica - Sardinia, French Riviera, Italy & Sicily, West

Mediterranean

Crew

8

Max speed 25 knots

Cruising speed 16 knots

Fuel consumption

500 Litres/Hr

Type of cabins

4 (3 x Double, 2 x Twin, 2 x Pullman)