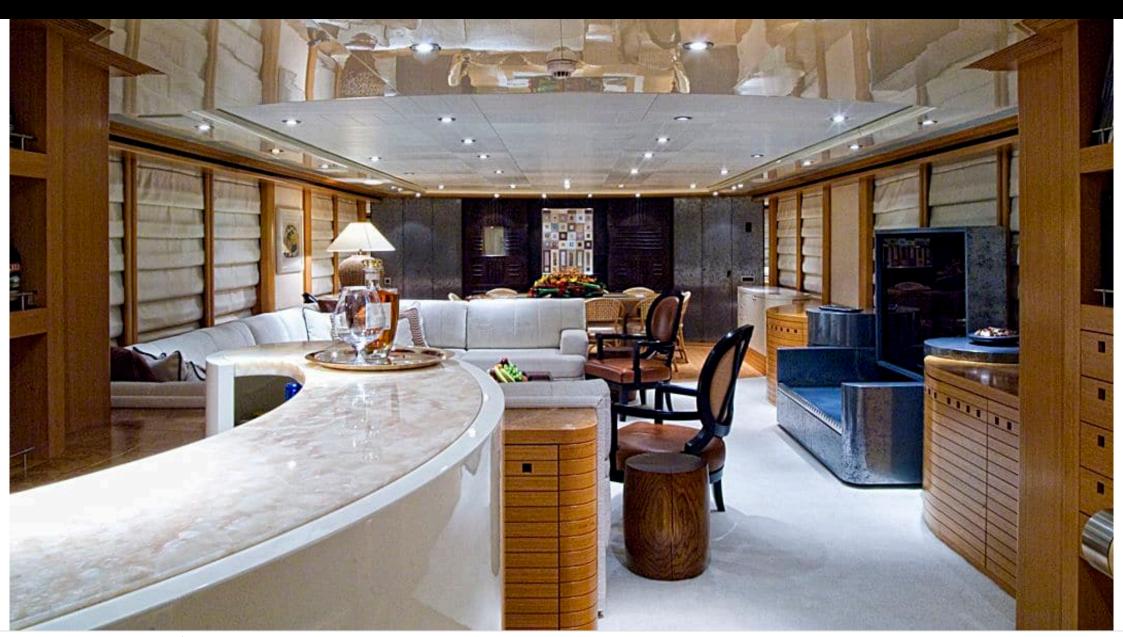

M/Y KIJO





Guests 12



Cabins **4** 



Crew **8** 



### M/Y KIJO











8m+ tender boat Air Conditioning / day boat



Seabob

Snorkeling Gear Stabilisers at anchor









Towable water toys



Water Trampoline



Waterskis







## EXTERIOR DESIGN



















### INTERIOR DESIGN





























# GALLERY LIFESTYLE





#### **Specifications**



Low rate per day 26 670 €



High rate per day





Summer low rate per week 160 000 €



Summer high rate per week

175 000 €



Winter low rate per week 160 000 €



Winter high rate per week

160 000 €



Builder Heesen



Year built

2003



Length

44 m



**Guests Cruising** 

12



Cabins

4

Winter Cruising Area(s)

French Riviera, West Mediterranean

Summer Cruising Area(s)

Corsica - Sardinia, French Riviera, Italy & Sicily, West

Mediterranean

Crew

8

Max speed 25 knots

Cruising speed 16 knots

Fuel consumption

500 Litres/Hr

Type of cabins

4 (3 x Double, 2 x Twin, 2 x Pullman)