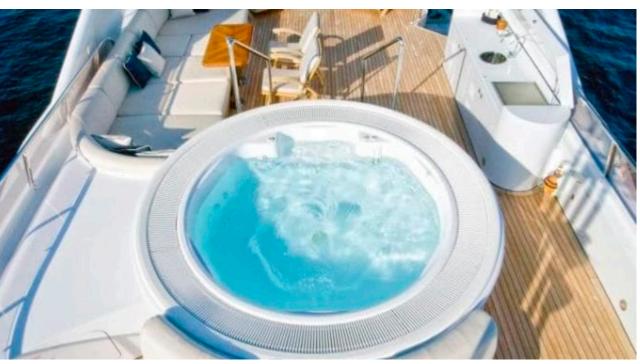

M/Y KIJO





Guests 12



Cabins **4** 



Crew **8** 



### M/Y KIJO











8m+ tender boat Air Conditioning / day boat



Seabob

Snorkeling Gear Stabilisers at anchor









Towable water toys



Water Trampoline



Waterskis







## EXTERIOR DESIGN



















### INTERIOR DESIGN





























# GALLERY LIFESTYLE





#### **Specifications**



Low rate per day 26 670 €



High rate per day





Summer low rate per week 160 000 €



Summer high rate per week

175 000 €



Winter low rate per week 160 000 €



Winter high rate per week

160 000 €



Builder Heesen



Year built

2003



Length

44 m



**Guests Cruising** 

12



Cabins

4

Winter Cruising Area(s)

French Riviera, West Mediterranean

Summer Cruising Area(s)

Corsica - Sardinia, French Riviera, Italy & Sicily, West

Mediterranean

Crew

8

Max speed 25 knots

Cruising speed 16 knots

Fuel consumption

500 Litres/Hr

Type of cabins

4 (3 x Double, 2 x Twin, 2 x Pullman)