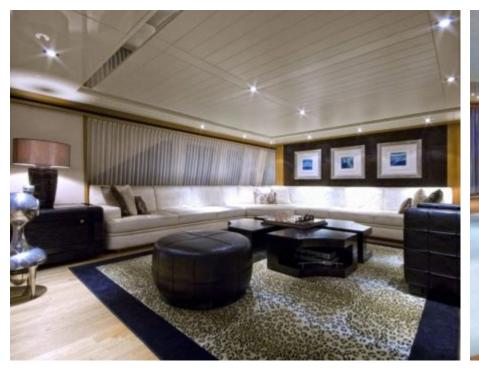

M/Y KIJO





Guests 12



Cabins **4** 



Crew **8** 



### M/Y KIJO











8m+ tender boat Air Conditioning / day boat



Seabob

Snorkeling Gear Stabilisers at anchor









Towable water toys



Water Trampoline



Waterskis







## EXTERIOR DESIGN



















### INTERIOR DESIGN





























# GALLERY LIFESTYLE





#### **Specifications**



Low rate per day 26 670 €



High rate per day





Summer low rate per week 160 000 €



Summer high rate per week

175 000 €



Winter low rate per week 160 000 €



Winter high rate per week

160 000 €



Builder Heesen



Year built

2003



Length

44 m



**Guests Cruising** 

12



Cabins

4

Winter Cruising Area(s)

French Riviera, West Mediterranean

Summer Cruising Area(s)

Corsica - Sardinia, French Riviera, Italy & Sicily, West

Mediterranean

Crew

8

Max speed 25 knots

Cruising speed 16 knots

Fuel consumption

500 Litres/Hr

Type of cabins

4 (3 x Double, 2 x Twin, 2 x Pullman)