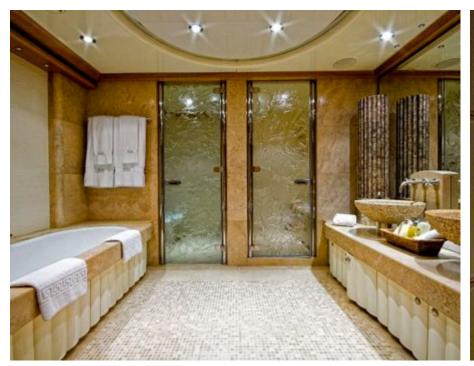

M/Y KIJO





Guests 12



Cabins **4** 



Crew **8** 



### M/Y KIJO











8m+ tender boat Air Conditioning / day boat



Seabob

Snorkeling Gear Stabilisers at anchor









Towable water toys



Water Trampoline



Waterskis







## EXTERIOR DESIGN



















### INTERIOR DESIGN





























# GALLERY LIFESTYLE





#### **Specifications**



Low rate per day 26 670 €



High rate per day





Summer low rate per week 160 000 €



Summer high rate per week

175 000 €



Winter low rate per week 160 000 €



Winter high rate per week

160 000 €



Builder Heesen



Year built

2003



Length

44 m



**Guests Cruising** 

12



Cabins

4

Winter Cruising Area(s)

French Riviera, West Mediterranean

Summer Cruising Area(s)

Corsica - Sardinia, French Riviera, Italy & Sicily, West

Mediterranean

Crew

8

Max speed 25 knots

Cruising speed 16 knots

Fuel consumption

500 Litres/Hr

Type of cabins

4 (3 x Double, 2 x Twin, 2 x Pullman)