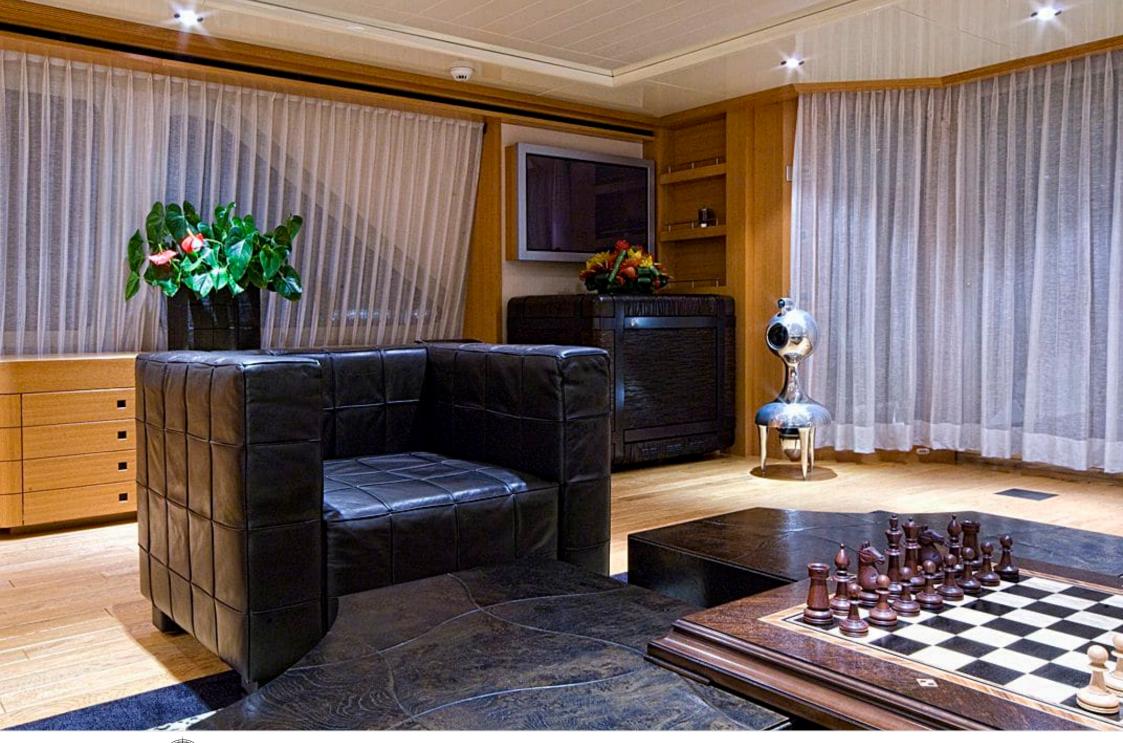

M/Y KIJO





Guests 12



Cabins **4** 



Crew **8** 



### M/Y KIJO











8m+ tender boat Air Conditioning / day boat



Seabob

Snorkeling Gear Stabilisers at anchor









Towable water toys



Water Trampoline



Waterskis







## EXTERIOR DESIGN



















### INTERIOR DESIGN





























# GALLERY LIFESTYLE





#### **Specifications**



Low rate per day 26 670 €



High rate per day





Summer low rate per week 160 000 €



Summer high rate per week

175 000 €



Winter low rate per week 160 000 €



Winter high rate per week

160 000 €



Builder Heesen



Year built

2003



Length

44 m



**Guests Cruising** 

12



Cabins

4

Winter Cruising Area(s)

French Riviera, West Mediterranean

Summer Cruising Area(s)

Corsica - Sardinia, French Riviera, Italy & Sicily, West

Mediterranean

Crew

8

Max speed 25 knots

Cruising speed 16 knots

Fuel consumption

500 Litres/Hr

Type of cabins

4 (3 x Double, 2 x Twin, 2 x Pullman)