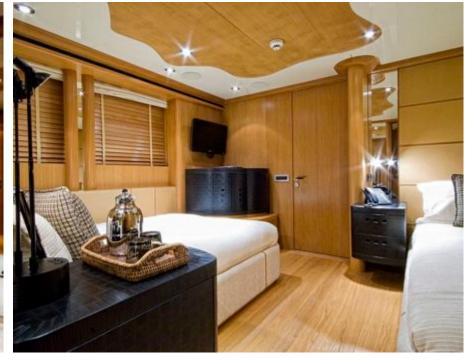

M/Y KIJO





Guests 12



Cabins **4** 



Crew **8** 



### M/Y KIJO











8m+ tender boat Air Conditioning / day boat



Seabob

Snorkeling Gear Stabilisers at anchor









Towable water toys



Water Trampoline



Waterskis







## EXTERIOR DESIGN



















### INTERIOR DESIGN





























# GALLERY LIFESTYLE





#### **Specifications**



Low rate per day 26 670 €



High rate per day





Summer low rate per week 160 000 €



Summer high rate per week

175 000 €



Winter low rate per week 160 000 €



Winter high rate per week

160 000 €



Builder Heesen



Year built

2003



Length

44 m



**Guests Cruising** 

12



Cabins

4

Winter Cruising Area(s)

French Riviera, West Mediterranean

Summer Cruising Area(s)

Corsica - Sardinia, French Riviera, Italy & Sicily, West

Mediterranean

Crew

8

Max speed 25 knots

Cruising speed 16 knots

Fuel consumption

500 Litres/Hr

Type of cabins

4 (3 x Double, 2 x Twin, 2 x Pullman)