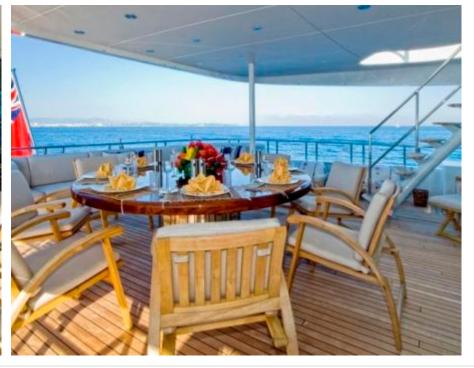

M/Y KIJO





Guests 12



Cabins **4** 



Crew **8** 



### M/Y KIJO











8m+ tender boat Air Conditioning / day boat



Seabob

Snorkeling Gear Stabilisers at anchor









Towable water toys



Water Trampoline



Waterskis







## EXTERIOR DESIGN



















### INTERIOR DESIGN





























# GALLERY LIFESTYLE





#### **Specifications**



Low rate per day 26 670 €



High rate per day





Summer low rate per week 160 000 €



Summer high rate per week

175 000 €



Winter low rate per week 160 000 €



Winter high rate per week

160 000 €



Builder Heesen



Year built

2003



Length

44 m



**Guests Cruising** 

12



Cabins

4

Winter Cruising Area(s)

French Riviera, West Mediterranean

Summer Cruising Area(s)

Corsica - Sardinia, French Riviera, Italy & Sicily, West

Mediterranean

Crew

8

Max speed 25 knots

Cruising speed 16 knots

Fuel consumption

500 Litres/Hr

Type of cabins

4 (3 x Double, 2 x Twin, 2 x Pullman)