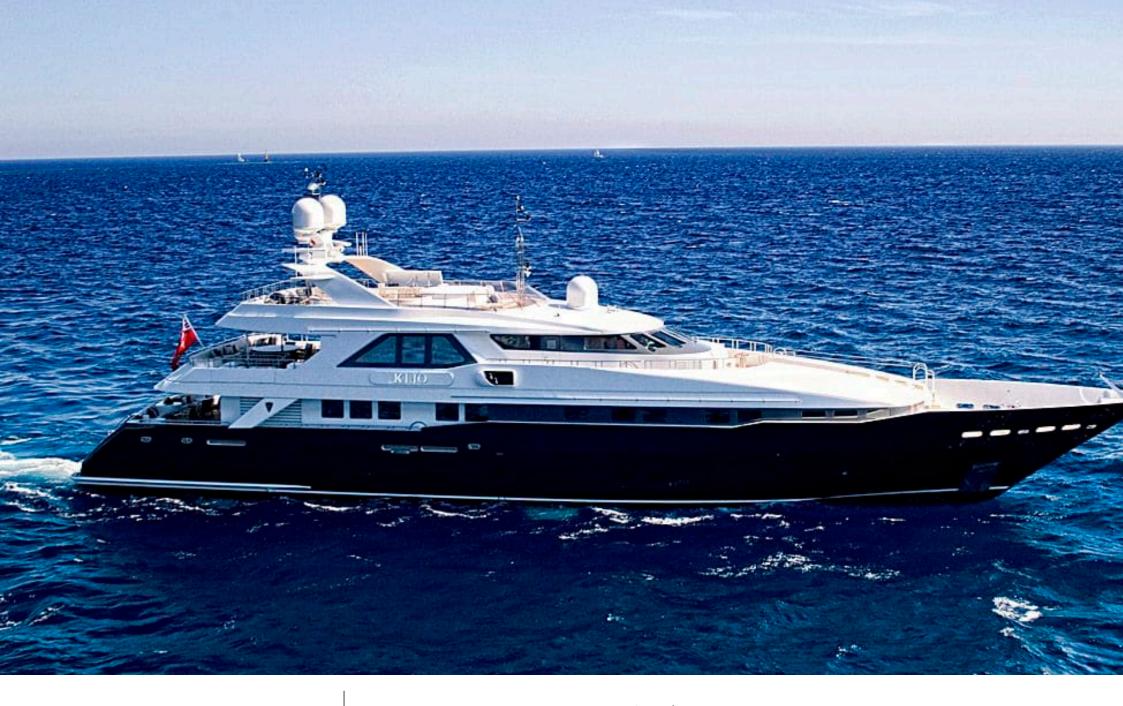

M/Y KIJO

Guests 12

Cabins **4** 

Crew **8** 

160 000 €

Builder Heesen

Year built

2003

Length

44 m

**Guests Cruising** 

12

Cabins

4

Winter Cruising Area(s)

French Riviera, West Mediterranean

Summer Cruising Area(s)

Corsica - Sardinia, French Riviera, Italy & Sicily, West

Mediterranean

Crew

8

Max speed 25 knots

Cruising speed 16 knots

Fuel consumption

500 Litres/Hr

Type of cabins

4 (3 x Double, 2 x Twin, 2 x Pullman)