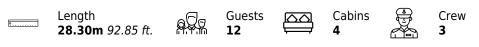

#### Specifications

| €                                                                                                                                                               | Low rate per day<br>8 500 €          |                                                   |                      | €     | High rate per day<br>8 500 €          |             |
|-----------------------------------------------------------------------------------------------------------------------------------------------------------------|--------------------------------------|---------------------------------------------------|----------------------|-------|---------------------------------------|-------------|
| €                                                                                                                                                               | Summer low rate per week<br>50 000 € |                                                   |                      | €     | Summer high rate per week<br>50 000 € |             |
| €                                                                                                                                                               | Winter low rate per week<br>50 000 € |                                                   |                      | €     | Winter high rate per week<br>50 000€  |             |
|                                                                                                                                                                 | Builder<br>Mangusta                  | <del>; ; ; ; ; ; ; ; ; ; ; ; ; ; ; ; ; ; ; </del> | Year buil<br>2007    | t     | Year refit                            |             |
|                                                                                                                                                                 | Length<br>28.30 m                    |                                                   |                      |       | Guests Cruising                       | Cabins<br>4 |
| Winter Cruising Area(s) Summer Cruising Area(s)   Corsica - Sardinia, French Riviera, West Mediterranean Corsica - Sardinia, French Riviera, West Mediterranean |                                      |                                                   |                      |       |                                       |             |
| Crew<br>3                                                                                                                                                       | Max speed<br>38 knots                |                                                   | Cruising<br>28 knots | speed | Fuel consumption<br>800 L/Hr          |             |
| Type of cabins<br>4 (3 x Double, 1 x Twin)                                                                                                                      |                                      |                                                   |                      |       |                                       |             |
|                                                                                                                                                                 |                                      |                                                   |                      |       |                                       |             |