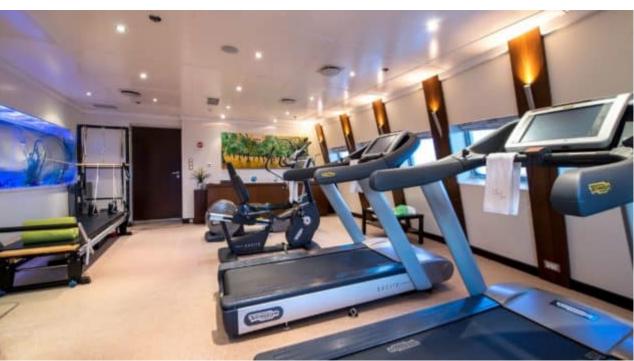

#### M/Y LAUREN L









































































# **EXTERIOR DESIGN**

















## INTERIOR DESIGN





















































## GALLERY LIFESTYLE

























#### Specifications



Low rate per day

115 834 €



High rate per day

115 834 €



Summer low rate per week

695 000 €



Summer high rate per week

695 000 €



Winter low rate per week

695 000 €



Winter high rate per week

695 000 €



Builder

Cassens Werft Germany



Year built

2004



Year refit

2017



Length

90 m



**Guests Cruising** 

20



Cabins

20

Winter Cruising Area(s)

Caribbean & Bahamas, Central & South America, Corsica - Sardinia, Croatia, East Mediterranean, French Riviera, Greece, Indian Ocean & South East Asia, Italy & Sicily, Middle East / Arabia, Northern Europe & The Baltics, South Pacific & Australasia, Spain & Balearics, Turkey, West Mediterranean

Summer Cruising Area(s)

Caribbean & Bahamas, Central & South America, Corsica - Sardinia, Croati