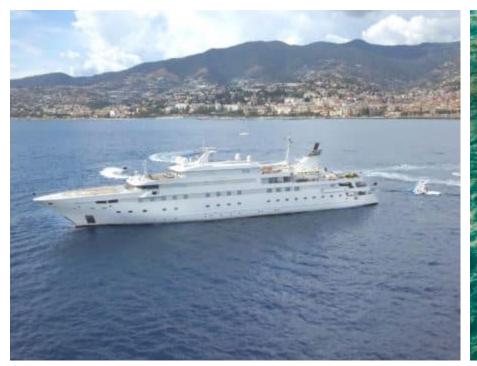

#### M/Y LAUREN L









































































# **EXTERIOR DESIGN**

















## INTERIOR DESIGN





















































## GALLERY LIFESTYLE

























#### Specifications



Low rate per day

115 834 €



High rate per day

115 834 €



Summer low rate per week

695 000 €



Summer high rate per week

695 000 €



Winter low rate per week

695 000 €



Winter high rate per week

695 000 €



Builder

Cassens Werft Germany



Year built

2004



Year refit

2017



Length

90 m



**Guests Cruising** 

20



Cabins

20

Winter Cruising Area(s)

Caribbean & Bahamas, Central & South America, Corsica - Sardinia, Croatia, East Mediterranean, French Riviera, Greece, Indian Ocean & South East Asia, Italy & Sicily, Middle East / Arabia, Northern Europe & The Baltics, South Pacific & Australasia, Spain & Balearics, Tur