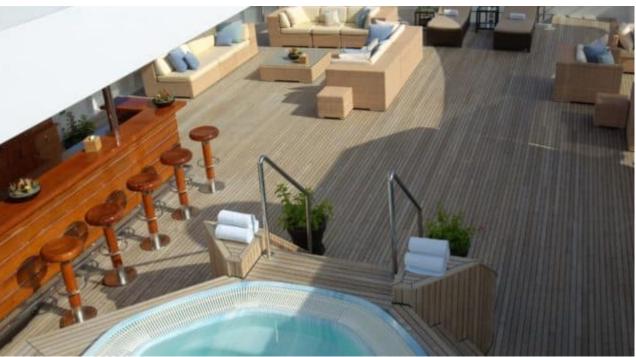

#### M/Y LAUREN L









































































# **EXTERIOR DESIGN**

















## INTERIOR DESIGN





















































## GALLERY LIFESTYLE

























#### Specifications



Low rate per day

115 834 €



High rate per day

115 834 €



Summer low rate per week

695 000 €



Summer high rate per week

695 000 €



Winter low rate per week

695 000 €



Winter high rate per week

695 000 €



Builder

Cassens Werft Germany



Year built

2004



Year refit

2017



Length

90 m



**Guests Cruising** 

20



Cabins

20

Winter Cruising Area(s)

Caribbean & Bahamas, Central & South America, Corsica - Sardinia, Croatia, East Mediterranean, French Riviera, Greece, Indian Ocean & South East Asia, Italy & Sicily, Middle East / Arabia, Northern Europe & The Baltics, South Pacific & Australasia, Spain & Balearics, Turkey, West Mediterranean

Summer Cruising Area(s)

Caribbean & Bahamas, Central & South America, Corsica - Sardin