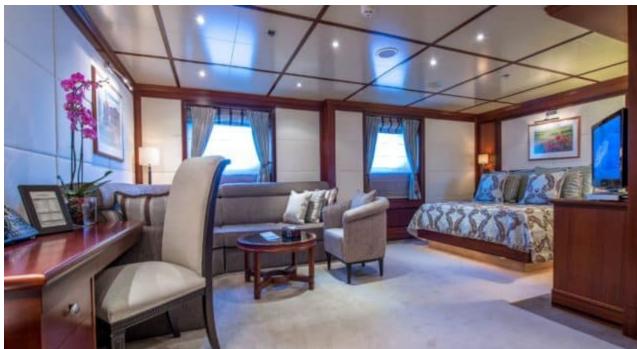

#### M/Y LAUREN L









































































# **EXTERIOR DESIGN**

















## INTERIOR DESIGN





















































## GALLERY LIFESTYLE

























#### Specifications



Low rate per day

115 834 €



High rate per day

115 834 €



Summer low rate per week

695 000 €



Summer high rate per week

695 000 €



Winter low rate per week

695 000 €



Winter high rate per week

695 000 €



Builder

Cassens Werft Germany



Year built

2004



Year refit

2017



Length

90 m



**Guests Cruising** 

20



Cabins

20

Winter Cruising Area(s)

Caribbean & Bahamas, Central & South America, Corsica - Sardinia, Croatia, East Mediterranean, French Riviera, Greece, Indian Ocean & South East Asia, Italy & Sicily, Middle East / Arabia, Northern Europe & The Baltics, South Pacific & Australasia, Spain & Balearics, Turkey, West Mediterranean

Summer Cruising Area(s)

Caribbean