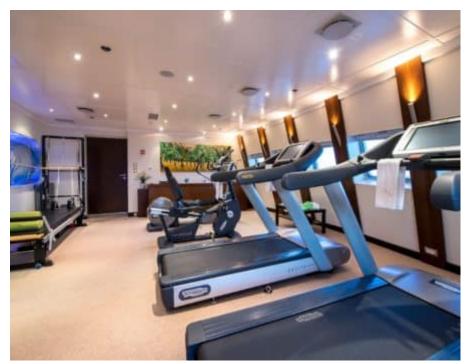

#### M/Y LAUREN L









































































# **EXTERIOR DESIGN**

















## INTERIOR DESIGN





















































## GALLERY LIFESTYLE

























#### Specifications



Low rate per day

115 834 €



High rate per day

115 834 €



Summer low rate per week

695 000 €



Summer high rate per week

695 000 €



Winter low rate per week

695 000 €



Winter high rate per week

695 000 €



Builder

Cassens Werft Germany



Year built

2004



Year refit

2017



Length

90 m



**Guests Cruising** 

20



Cabins

20

Winter Cruising Area(s)

Caribbean & Bahamas, Central & South America, Corsica - Sardinia, Croatia, East Mediterranean, French Riviera, Greece, Indian Ocean & South East Asia, Italy & Sicily, Middle East / Arabia, Northern Europe & The Baltics, South Pacific & Australasia, Spain & Balearics, Turkey, West Mediterranean

Summer Cruising Area(s)

Caribbean & Baha