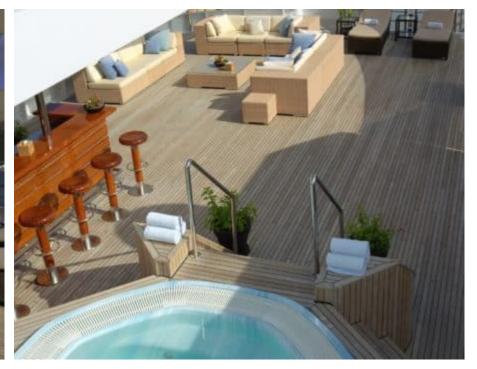

#### M/Y LAUREN L









































































# **EXTERIOR DESIGN**

















## INTERIOR DESIGN





















































## GALLERY LIFESTYLE

























#### Specifications



Low rate per day

115 834 €



High rate per day

115 834 €



Summer low rate per week

695 000 €



Summer high rate per week

695 000 €



Winter low rate per week

695 000 €



Winter high rate per week

695 000 €



Builder

Cassens Werft Germany



Year built

2004



Year refit

2017



Length

90 m



**Guests Cruising** 

20



Cabins

20

Winter Cruising Area(s)

Caribbean & Bahamas, Central & South America, Corsica - Sardinia, Croatia, East Mediterranean, French Riviera, Greece, Indian Ocean & South East Asia, Italy & Sicily, Middle East / Arabia, Northern Europe & The Baltics, South Pacific & Australasia, Spain & Balearics, Turkey, W