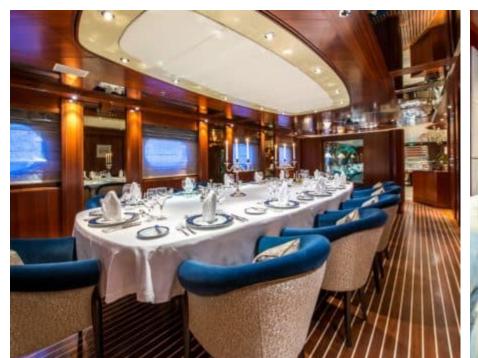

#### M/Y LAUREN L









































































# **EXTERIOR DESIGN**

















## INTERIOR DESIGN





















































## GALLERY LIFESTYLE

























#### Specifications



Low rate per day

115 834 €



High rate per day

115 834 €



Summer low rate per week

695 000 €



Summer high rate per week

695 000 €



Winter low rate per week

695 000 €



Winter high rate per week

695 000 €



Builder

Cassens Werft Germany



Year built

2004



Year refit

2017



Length

90 m



**Guests Cruising** 

20



Cabins

20

Winter Cruising Area(s)

Caribbean & Bahamas, Central & South America, Corsica - Sardinia, Croatia, East Mediterranean, French Riviera, Greece, Indian Ocean & South East Asia, Italy & Sicily, Middle East / Arabia, Northern Europe & The Baltics, South Pacific & Australasia, Spain & Balearics, Turkey, West Mediterranean

Summer Cruising Area(