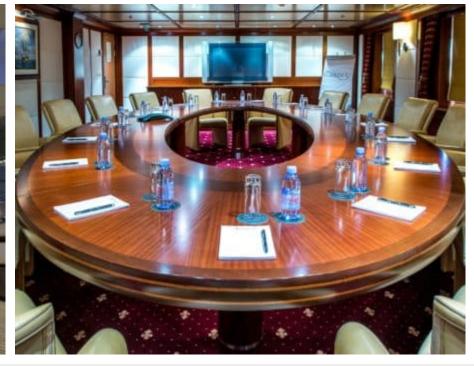

#### M/Y LAUREN L









































































# **EXTERIOR DESIGN**

















## INTERIOR DESIGN





















































## GALLERY LIFESTYLE

























#### Specifications



Low rate per day

115 834 €



High rate per day

115 834 €



Summer low rate per week

695 000 €



Summer high rate per week

695 000 €



Winter low rate per week

695 000 €



Winter high rate per week

695 000 €



Builder

Cassens Werft Germany



Year built

2004



Year refit

2017



Length

90 m



**Guests Cruising** 

20



Cabins

20

Winter Cruising Area(s)

Caribbean & Bahamas, Central & South America, Corsica - Sardinia, Croatia, East Mediterranean, French Riviera, Greece, Indian Ocean & South East Asia, Italy & Sicily, Middle East / Arabia, Northern Europe & The Baltics, South Pacific & Australasia, Spain & Balearics, Turkey, West Mediterranean

Summer Cruising Area(s)

Caribbean & Bahamas, Central & South America, Corsica - Sardinia,