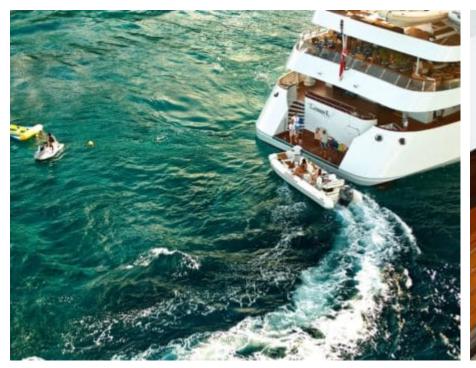

#### M/Y LAUREN L









































































# **EXTERIOR DESIGN**

















## INTERIOR DESIGN





















































## GALLERY LIFESTYLE

























#### Specifications



Low rate per day

115 834 €



High rate per day

115 834 €



Summer low rate per week

695 000 €



Summer high rate per week

695 000 €



Winter low rate per week

695 000 €



Winter high rate per week

695 000 €



Builder

Cassens Werft Germany



Year built

2004



Year refit

2017



Length

90 m



**Guests Cruising** 

20



Cabins

20

Winter Cruising Area(s)

Caribbean & Bahamas, Central & South America, Corsica - Sardinia, Croatia, East Mediterranean, French Riviera, Greece, Indian Ocean & South East Asia, Italy & Sicily, Middle East / Arabia, Northern Europe & The Baltics, South Pacific & Australasia, Spain & Balearics, Turkey, West Mediterranean

Summer Cruising Area(s)

Caribbean & Bahamas, Central & South America, Corsica - Sard