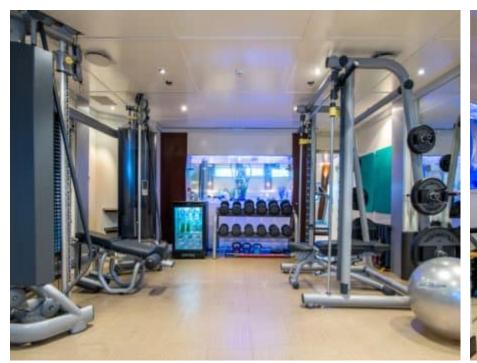

#### M/Y LAUREN L









































































# **EXTERIOR DESIGN**

















## INTERIOR DESIGN





















































## GALLERY LIFESTYLE

























#### Specifications



Low rate per day

115 834 €



High rate per day

115 834 €



Summer low rate per week

695 000 €



Summer high rate per week

695 000 €



Winter low rate per week

695 000 €



Winter high rate per week

695 000 €



Builder

Cassens Werft Germany



Year built

2004



Year refit

2017



Length

90 m



**Guests Cruising** 

20



Cabins

20

Winter Cruising Area(s)

Caribbean & Bahamas, Central & South America, Corsica - Sardinia, Croatia, East Mediterranean, French Riviera, Greece, Indian Ocean & South East Asia, Italy & Sicily, Middle East / Arabia, Northern Europe & The Baltics, South Pacific & Australasia, Spain & Balearics, Turkey, West Mediterranean

Summer Cruising Area(s)

Caribbean & Bahamas, Central & South America, Corsica - Sardinia, Croa