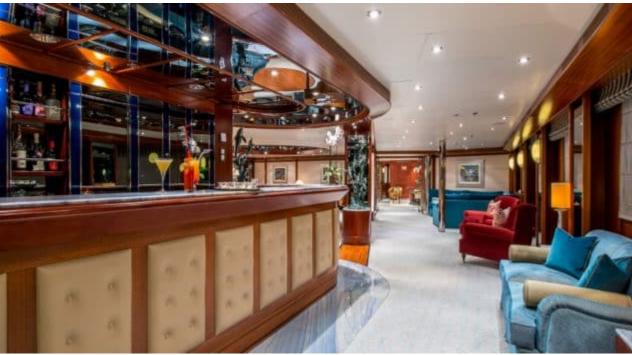

#### M/Y LAUREN L









































































# **EXTERIOR DESIGN**

















## INTERIOR DESIGN





















































## GALLERY LIFESTYLE

























#### Specifications



Low rate per day

115 834 €



High rate per day

115 834 €



Summer low rate per week

695 000 €



Summer high rate per week

695 000 €



Winter low rate per week

695 000 €



Winter high rate per week

695 000 €



Builder

Cassens Werft Germany



Year built

2004



Year refit

2017



Length

90 m



**Guests Cruising** 

20



Cabins

20

Winter Cruising Area(s)

Caribbean & Bahamas, Central & South America, Corsica - Sardinia, Croatia, East Mediterranean, French Riviera, Greece, Indian Ocean & South East Asia, Italy & Sicily, Middle East / Arabia, Northern Europe & The Baltics, South Pacific & Australasia, Spain & Balearics, Turkey, West Mediterranean

Summer Cruisi