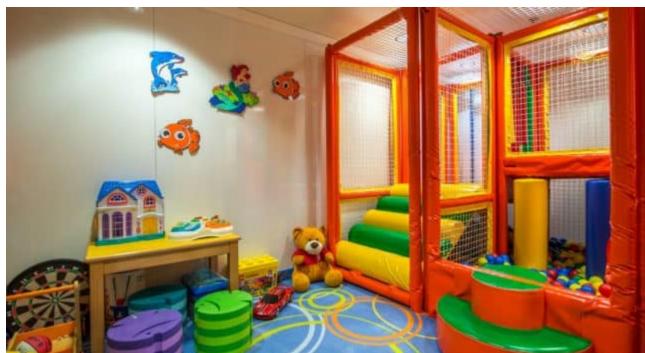

#### M/Y LAUREN L









































































# **EXTERIOR DESIGN**

















## INTERIOR DESIGN





















































## GALLERY LIFESTYLE

























#### Specifications



Low rate per day

115 834 €



High rate per day

115 834 €



Summer low rate per week

695 000 €



Summer high rate per week

695 000 €



Winter low rate per week

695 000 €



Winter high rate per week

695 000 €



Builder

Cassens Werft Germany



Year built

2004



Year refit

2017



Length

90 m



**Guests Cruising** 

20



Cabins

20

Winter Cruising Area(s)

Caribbean & Bahamas, Central & South America, Corsica - Sardinia, Croatia, East Mediterranean, French Riviera, Greece, Indian Ocean & South East Asia, Italy & Sicily, Middle East / Arabia, Northern Europe & The Baltics, South Pacific & Australasia, Spain & Balearics, Turkey, West Mediterranean

Summer Cruising Area(s)

Caribbean & Bahamas, Central & South America, Corsica - Sardinia, Croatia,