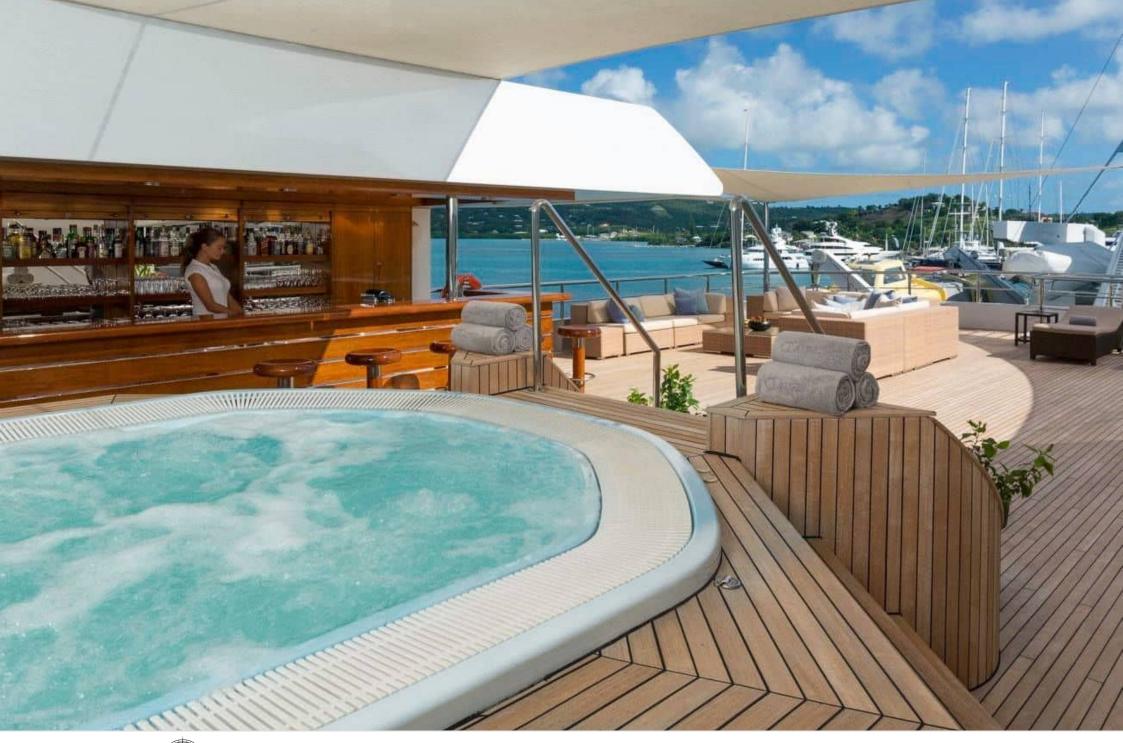

#### M/Y LAUREN L









































































# **EXTERIOR DESIGN**

















## INTERIOR DESIGN





















































## GALLERY LIFESTYLE

























#### Specifications



Low rate per day

115 834 €



High rate per day

115 834 €



Summer low rate per week

695 000 €



Summer high rate per week

695 000 €



Winter low rate per week

695 000 €



Winter high rate per week

695 000 €



Builder

Cassens Werft Germany



Year built

2004



Year refit

2017



Length

90 m



**Guests Cruising** 

20



Cabins

20

Winter Cruising Area(s)

Caribbean & Bahamas, Central & South America, Corsica - Sardinia, Croatia, East Mediterranean, French Riviera, Greece, Indian Ocean & South East Asia, Italy & Sicily, Middle East / Arabia, Northern Europe & The Baltics, South Pacific & Australasia, Spain & Balearics, Turkey, Wes