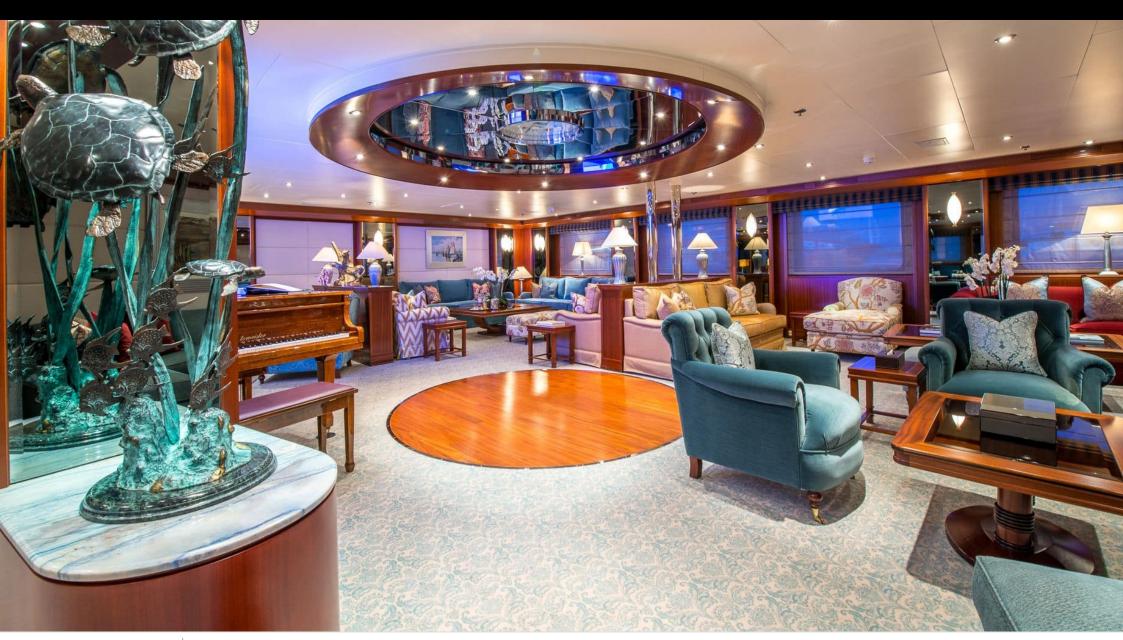

#### M/Y LAUREN L









































































# **EXTERIOR DESIGN**

















## INTERIOR DESIGN





















































## GALLERY LIFESTYLE

























#### Specifications



Low rate per day

115 834 €



High rate per day

115 834 €



Summer low rate per week

695 000 €



Summer high rate per week

695 000 €



Winter low rate per week

695 000 €



Winter high rate per week

695 000 €



Builder

Cassens Werft Germany



Year built

2004



Year refit

2017



Length

90 m



**Guests Cruising** 

20



Cabins

20

Winter Cruising Area(s)

Caribbean & Bahamas, Central & South America, Corsica - Sardinia, Croatia, East Mediterranean, French Riviera, Greece, Indian Ocean & South East Asia, Italy & Sicily, Middle East / Arabia, Northern Europe & The Baltics, South Pacific & Australasia, Spain & Balearics, Turkey, West Mediterranean

Summer