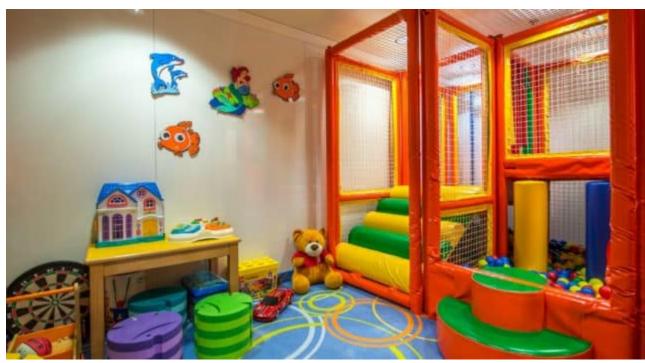

#### M/Y LAUREN L









































































# **EXTERIOR DESIGN**

















## INTERIOR DESIGN





















































## GALLERY LIFESTYLE

























#### Specifications



Low rate per day

115 834 €



High rate per day

115 834 €



Summer low rate per week

695 000 €



Summer high rate per week

695 000 €



Winter low rate per week

695 000 €



Winter high rate per week

695 000 €



Builder

Cassens Werft Germany



Year built

2004



Year refit

2017



Length

90 m



**Guests Cruising** 

20



Cabins

20

Winter Cruising Area(s)

Caribbean & Bahamas, Central & South America, Corsica - Sardinia, Croatia, East Mediterranean, French Riviera, Greece, Indian Ocean & South East Asia, Italy & Sicily, Middle East / Arabia, Northern Europe & The Baltics, South Pacific & Australasia, Spain & Balearics, Turkey, West Mediterranean

Summer Cruising Area(s)

Caribbean & Bahamas, Central &