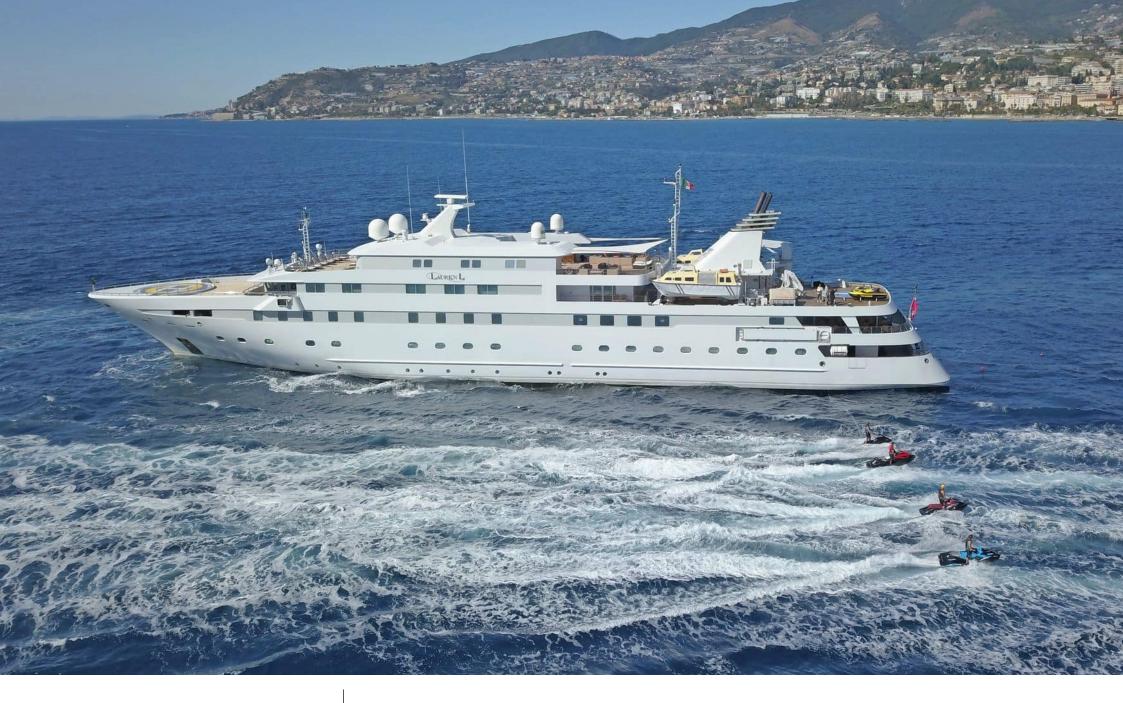

#### M/Y LAUREN L









































































# **EXTERIOR DESIGN**

















## INTERIOR DESIGN





















































## GALLERY LIFESTYLE

























#### Specifications



Low rate per day

115 834 €



High rate per day

115 834 €



Summer low rate per week

695 000 €



Summer high rate per week

695 000 €



Winter low rate per week

695 000 €



Winter high rate per week

695 000 €



Builder

Cassens Werft Germany



Year built

2004



Year refit

2017



Length

90 m



**Guests Cruising** 

20



Cabins

20

Winter Cruising Area(s)

Caribbean & Bahamas, Central & South America, Corsica - Sardinia, Croatia, East Mediterranean, French Riviera, Greece, Indian Ocean & Sou