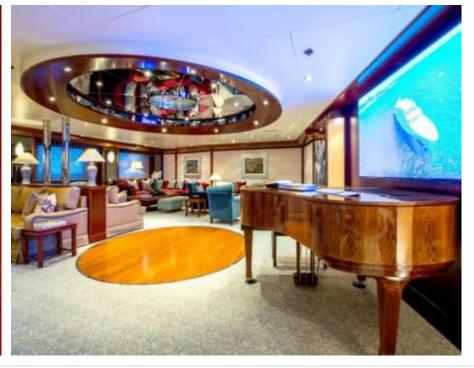

#### M/Y LAUREN L









































































# **EXTERIOR DESIGN**

















## INTERIOR DESIGN





















































## GALLERY LIFESTYLE

























#### Specifications



Low rate per day

115 834 €



High rate per day

115 834 €



Summer low rate per week

695 000 €



Summer high rate per week

695 000 €



Winter low rate per week

695 000 €



Winter high rate per week

695 000 €



Builder

Cassens Werft Germany



Year built

2004



Year refit

2017



Length

90 m



**Guests Cruising** 

20



Cabins

20

Winter Cruising Area(s)

Caribbean & Bahamas, Central & South America, Corsica - Sardinia, Croatia, East Mediterranean, French Riviera, Greece, Indian Ocean & South East Asia, Italy & Sicily, Middle East / Arabia, Northern Europe & The Baltics, South Pacific & Australasia, Spain & Balearics, Turkey, West Mediterranean

Summer Cruising Area(s)

Caribbean & Bahamas, Central & South America, Corsica - Sardinia, Croatia, E