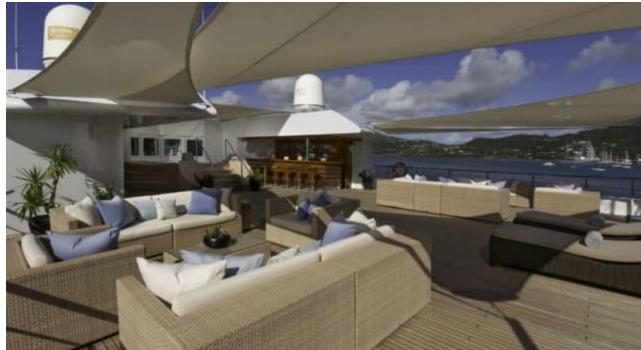

#### M/Y LAUREN L









































































# **EXTERIOR DESIGN**

















## INTERIOR DESIGN





















































## GALLERY LIFESTYLE

























#### Specifications



Low rate per day

115 834 €



High rate per day

115 834 €



Summer low rate per week

695 000 €



Summer high rate per week

695 000 €



Winter low rate per week

695 000 €



Winter high rate per week

695 000 €



Builder

Cassens Werft Germany



Year built

2004



Year refit

2017



Length

90 m



**Guests Cruising** 

20



Cabins

20

Winter Cruising Area(s)

Caribbean & Bahamas, Central & South America, Corsica - Sardinia, Croatia, East Mediterranean, French Riviera, Greece, Indian Ocean & South East Asia, Italy & Sicily, Middle East / Arabia, Northern Europe & The Baltics, South Pacific & Australasia, Spain & Balearics, Turkey, West Mediterranean

Summer Cruising Area(s)

Caribbean & Bahamas, Central & South America, Corsica - Sardinia