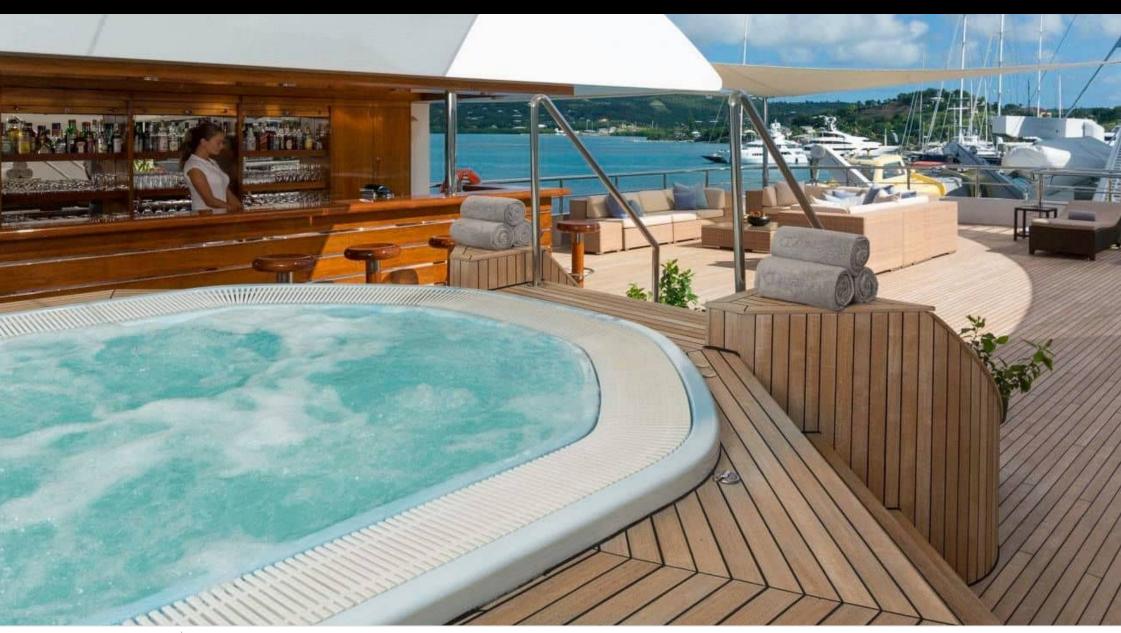

#### M/Y LAUREN L









































































# **EXTERIOR DESIGN**

















## INTERIOR DESIGN





















































## GALLERY LIFESTYLE

























#### Specifications



Low rate per day

115 834 €



High rate per day

115 834 €



Summer low rate per week

695 000 €



Summer high rate per week

695 000 €



Winter low rate per week

695 000 €



Winter high rate per week

695 000 €



Builder

Cassens Werft Germany



Year built

2004



Year refit

2017



Length

90 m



**Guests Cruising** 

20



Cabins

20

Winter Cruising Area(s)

Caribbean & Bahamas, Central & South America, Corsica - Sardinia, Croatia, East Mediterranean, French Riviera, Greece, Indian Ocean & South East Asia, Italy & Sicily, Middle East / Arabia, Northern Europe & The Baltics, South Pacific & Australasia, Spain & Balearics, Turkey, West Mediterranean

Summer Cruising Area(s)

Caribbean & Bahamas, Central & South America, Corsica -