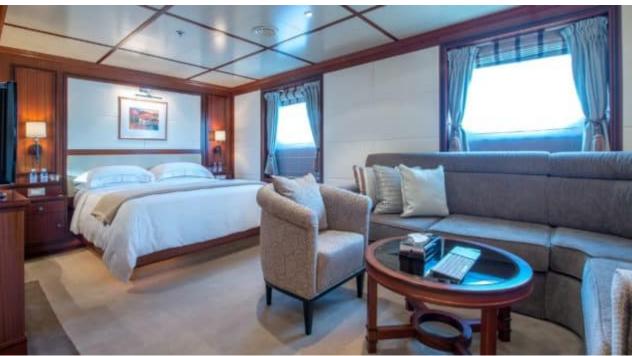

#### M/Y LAUREN L









































































# **EXTERIOR DESIGN**

















## INTERIOR DESIGN





















































## GALLERY LIFESTYLE

























#### Specifications



Low rate per day

115 834 €



High rate per day

115 834 €



Summer low rate per week

695 000 €



Summer high rate per week

695 000 €



Winter low rate per week

695 000 €



Winter high rate per week

695 000 €



Builder

Cassens Werft Germany



Year built

2004



Year refit

2017



Length

90 m



**Guests Cruising** 

20



Cabins

20

Winter Cruising Area(s)

Caribbean & Bahamas, Central & South America, Corsica - Sardinia, Croatia, East Mediterranean, French Riviera, Greece, Indian Ocean & South East Asia, Italy & Sicily, Middle East / Arabia, Northern Europe & The Baltics, South Pacific & Australasia, Spain & Balearics, Turkey, West Mediterranean

Summer Cruising Area(s)

Caribbea