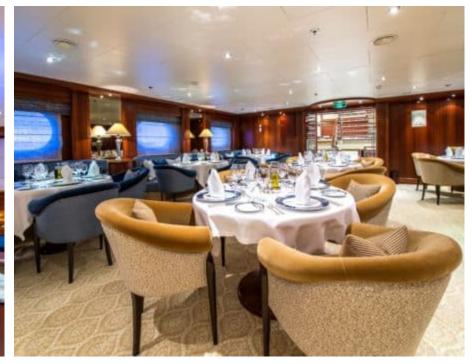

#### M/Y LAUREN L









































































# **EXTERIOR DESIGN**

















## INTERIOR DESIGN





















































## GALLERY LIFESTYLE

























#### Specifications



Low rate per day

115 834 €



High rate per day

115 834 €



Summer low rate per week

695 000 €



Summer high rate per week

695 000 €



Winter low rate per week

695 000 €



Winter high rate per week

695 000 €



Builder

Cassens Werft Germany



Year built

2004



Year refit

2017



Length

90 m



**Guests Cruising** 

20



Cabins

20

Winter Cruising Area(s)

Caribbean & Bahamas, Central & South America, Corsica - Sardinia, Croatia, East Mediterranean, French Riviera, Greece, Indian Ocean & South East Asia, Italy & Sicily, Middle East / Arabia, Northern Europe & The Baltics, South Pacific & Australasia, Spain & Balearics, Turkey, West Mediterranean

Summer Cruising A