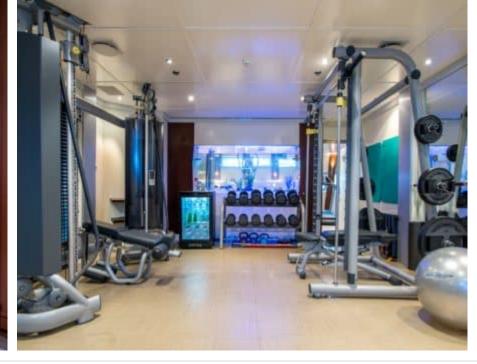

#### M/Y LAUREN L









































































# **EXTERIOR DESIGN**

















## INTERIOR DESIGN





















































## GALLERY LIFESTYLE

























#### Specifications



Low rate per day

115 834 €



High rate per day

115 834 €



Summer low rate per week

695 000 €



Summer high rate per week

695 000 €



Winter low rate per week

695 000 €



Winter high rate per week

695 000 €



Builder

Cassens Werft Germany



Year built

2004



Year refit

2017



Length

90 m



**Guests Cruising** 

20



Cabins

20

Winter Cruising Area(s)

Caribbean & Bahamas, Central & South America, Corsica - Sardinia, Croatia, East Mediterranean, French Riviera, Greece, Indian Ocean & South East Asia, Italy & Sicily, Middle East / Arabia, Northern Europe & The Baltics, South Pacific & Australasia, Spain & Balearics, Turkey, West Mediterranean

Summer Cruising Area(s)

Caribbean &