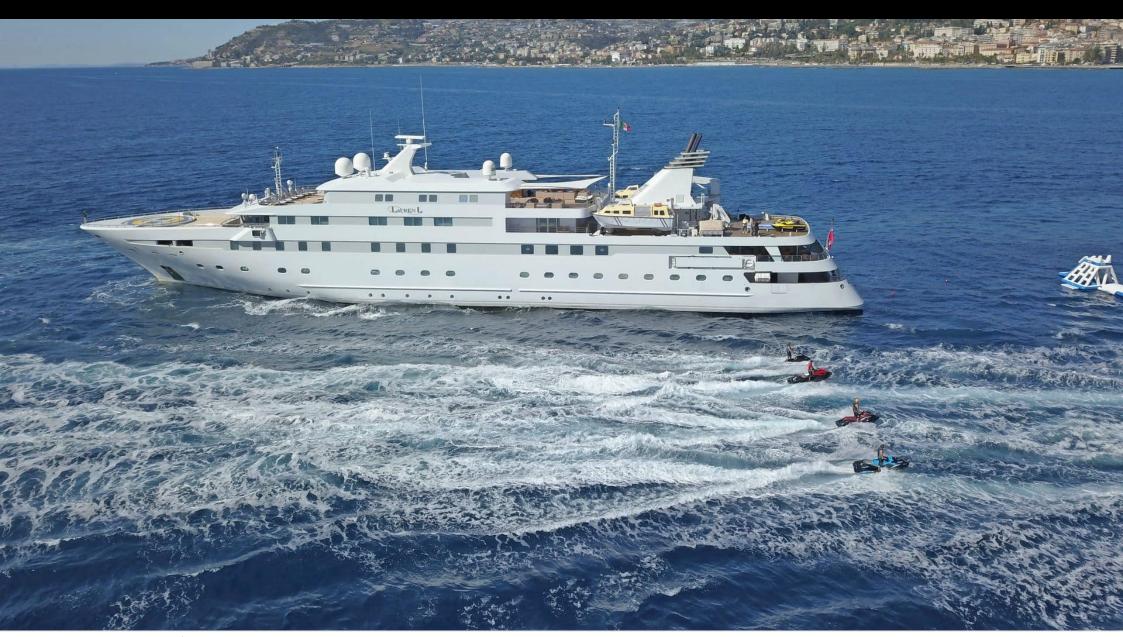

#### M/Y LAUREN L









































































# **EXTERIOR DESIGN**

















## INTERIOR DESIGN





















































## GALLERY LIFESTYLE

























#### Specifications



Low rate per day

115 834 €



High rate per day

115 834 €



Summer low rate per week

695 000 €



Summer high rate per week

695 000 €



Winter low rate per week

695 000 €



Winter high rate per week

695 000 €



Builder

Cassens Werft Germany



Year built

2004



Year refit

2017



Length

90 m



**Guests Cruising** 

20



Cabins

20

Winter Cruising Area(s)

Caribbean & Bahamas, Central & South America, Corsica - Sardinia, Croatia, East Mediterranean, French Riviera, Greece, Indian Ocean & South East Asia, Italy & Sicily, Middle East / Arabia, Northern Europe & The Baltics, South Pacific & Australasia, Spain & Balearics,