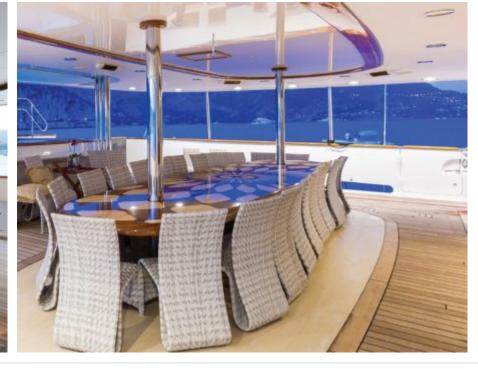

Cabins **11** 



Crew **28** 



#### M/Y LEGEND











8m+ tender boat Air Conditioning / day boat

Fishing Gear Gym Equipment



Jetski x 3



Paddle Boards x







Snorkeling Gear



Stabilisers underway





Towable water toys

















Scubadiving (optional)







## **EXTERIOR DESIGN**















































## INTERIOR DESIGN













Features









































# GALLERY LIFESTYLE



















Features

#### Specifications



Summer low rate per week 545 000 €



Summer high rate per week 595 000 €



Winter low rate per week 545 000 €



Winter high rate per week 595 000 €



Builder ICON



Year built 1974



Year refit

2015



Length 77.40 m



Guests Cruising 28



Cabins 11

Winter Cruising Area(s)

Antarctica, Caribbean & Bahamas, Central & South America

Crew 28 Max speed 12 knots Summer Cruising Area(s)

Corsica - Sardinia, Croatia, East Mediterranean, French Riviera, Greece, Italy & Sicily, Northern Europe & The Baltics, Spain & Balearics, Turkey, West Mediterranean

Cruising speed 11 knots

Fuel consumption 540 Litres/Hr

Type of cabins

11 (8 x