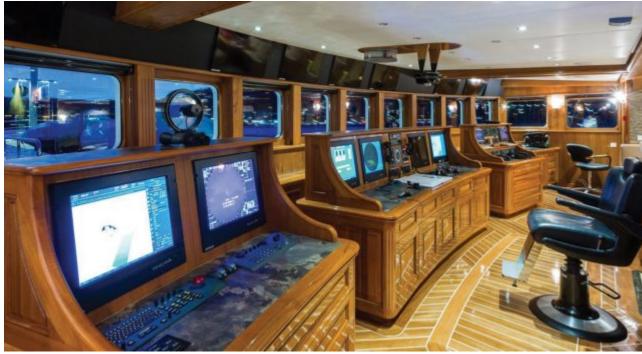

Cabins **11** 



Crew **28** 



#### M/Y LEGEND











8m+ tender boat Air Conditioning / day boat

Fishing Gear Gym Equipment



Jetski x 3



Paddle Boards x







Snorkeling Gear



Stabilisers underway





Towable water toys

















Scubadiving (optional)







## **EXTERIOR DESIGN**















































## INTERIOR DESIGN













Features









































# GALLERY LIFESTYLE



















Features

#### Specifications



Summer low rate per week 545 000 €



Summer high rate per week 595 000 €



Winter low rate per week 545 000 €



Winter high rate per week 595 000 €



Builder ICON



Year built 1974



Year refit

2015



Length 77.40 m



Guests Cruising 28



Cabins 11

Winter Cruising Area(s)

Antarctica, Caribbean & Bahamas, Central & South America

Crew 28 Max speed 12 knots Summer Cruising Area(s)

Corsica - Sardinia, Croatia, East Mediterranean, French Riviera, Greece, Italy & Sicily, Northern Europe & The Baltics, Spain & Balearics, Turkey, West Mediterranean

Cruising speed 11 knots

Fuel consumption 540 Litres/Hr

Type of cabins

11 (8 x Double, 3 x Twin, 5 x Convertible)