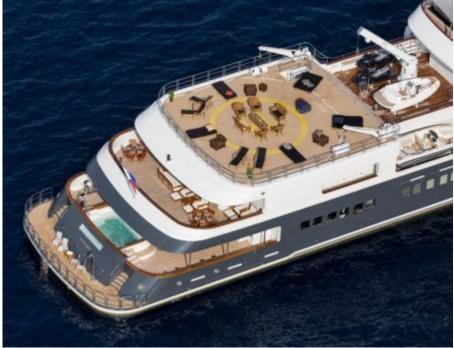

Cabins **11** 



Crew **28** 



#### M/Y LEGEND











8m+ tender boat Air Conditioning / day boat

Fishing Gear Gym Equipment



Jetski x 3



Paddle Boards x







Snorkeling Gear



Stabilisers underway





Towable water toys

















Scubadiving (optional)







## **EXTERIOR DESIGN**















































## INTERIOR DESIGN













Features









































# GALLERY LIFESTYLE



















Features

#### Specifications



Summer low rate per week 545 000 €



Summer high rate per week 595 000 €



Winter low rate per week 545 000 €



Winter high rate per week 595 000 €



Builder ICON



Year built 1974



Year refit

2015



Length 77.40 m



Guests Cruising 28



Cabins 11

Winter Cruising Area(s)

Antarctica, Caribbean & Bahamas, Central & South America

Crew 28 Max speed 12 knots Summer Cruising Area(s)

Corsica - Sardinia, Croatia, East Mediterranean, French Riviera, Greece, Italy & Sicily, Northern Europe & The Baltics, Spain & Balearics, Turkey, West Mediterranean

Cruising spe