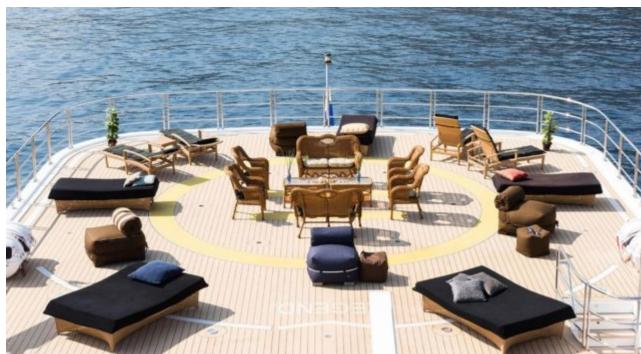

Cabins **11** 



Crew **28** 



#### M/Y LEGEND











8m+ tender boat Air Conditioning / day boat

Fishing Gear Gym Equipment



Jetski x 3



Paddle Boards x







Snorkeling Gear



Stabilisers underway





Towable water toys

















Scubadiving (optional)







## **EXTERIOR DESIGN**















































## INTERIOR DESIGN













Features









































# GALLERY LIFESTYLE



















Features

#### Specifications



Summer low rate per week 545 000 €



Summer high rate per week 595 000 €



Winter low rate per week 545 000 €



Winter high rate per week 595 000 €



Builder ICON



Year built 1974



Year refit

2015



Length 77.40 m



Guests Cruising 28



Cabins 11

Winter Cruising Area(s)

Antarctica, Caribbean & Bahamas, Central & South America

Crew 28 Max speed 12 knots Summer Cruising Area(s)

Corsica - Sardinia, Croatia, East Mediterranean, French Riviera, Greece, Italy & Sicily, Northern Europe & The Baltics, Spain & Balearics, Turkey, West Mediterranean

Cruising speed 11 knots

Fuel consumption 540 Litres/Hr

Type of cab