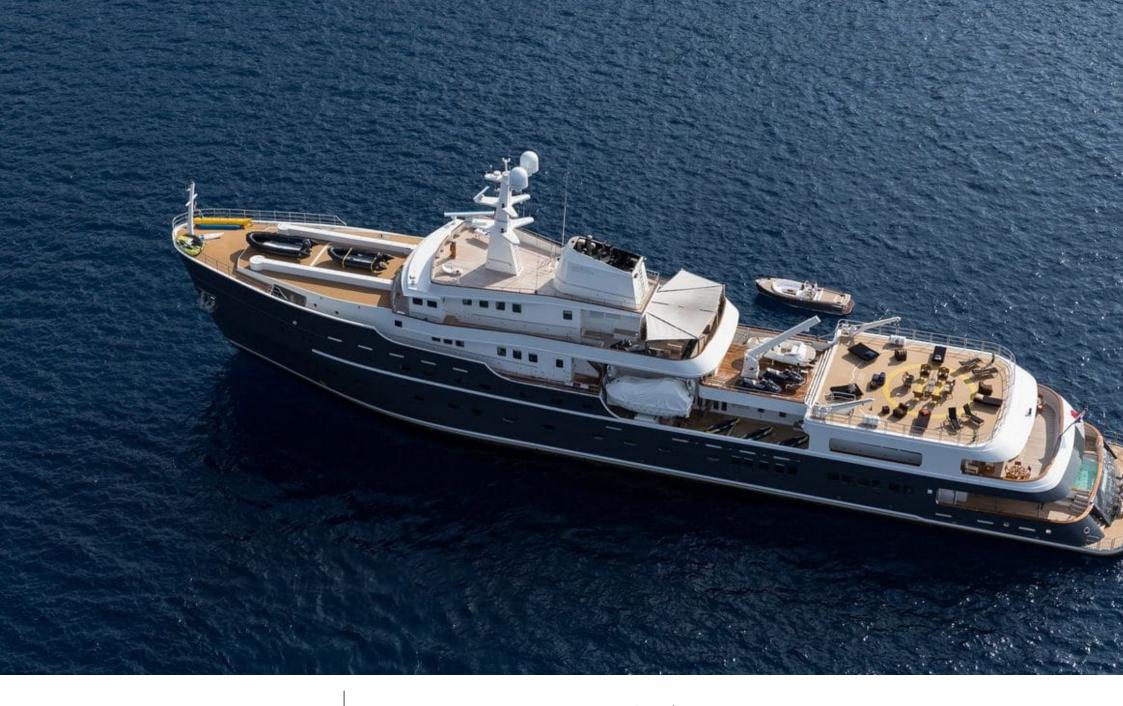

## **EXTERIOR DESIGN**

2015

Length 77.40 m

Guests Cruising 28

Cabins 11

Winter Cruising Area(s)

Antarctica, Caribbean & Bahamas, Central & South America

Crew 28 Max speed 12 knots Summer Cruising Area(s)

Corsica - Sardinia, Croatia, East Mediterranean, French Riviera, Greece, Italy & Sicily, Northern Europe & The Baltics, Spain & Balearics, Turkey, West Mediterranean