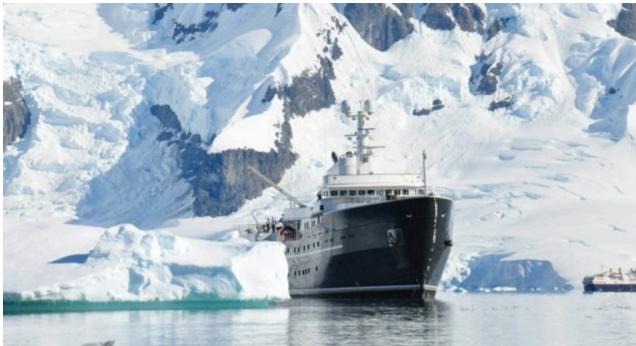

2015

Length 77.40 m

Guests Cruising 28

Cabins 11

Winter Cruising Area(s)

Antarctica, Caribbean & Bahamas, Central & South America

Crew 28 Max speed 12 knots Summer Cruising Area(s)

Corsica - Sardinia, Croatia, East Mediterranean, French Riviera, Greece, Italy & Sicily, Northern Europe & The Baltics, Spain & Balearics, Turkey, West Mediterranean