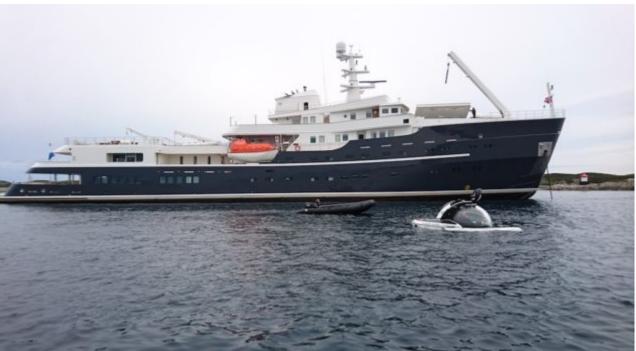

#### M/Y LEGEND

8m+ tender boat Air Conditioning / day boat

Fishing Gear Gym Equipment

Jetski x 3

Paddle Boards x

Snorkeling Gear

Stabilisers underway

Towable water toys