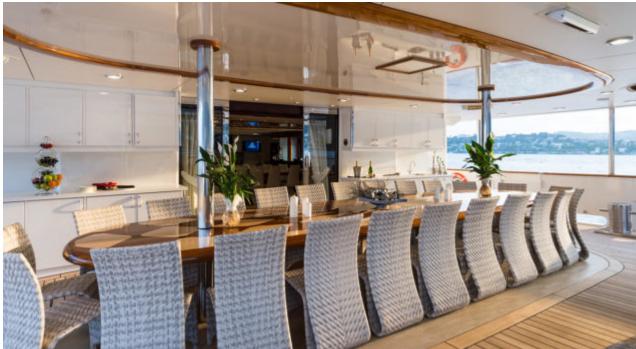

Cabins **11** 



Crew **28** 



#### M/Y LEGEND











8m+ tender boat Air Conditioning / day boat

Fishing Gear Gym Equipment



Jetski x 3



Paddle Boards x







Snorkeling Gear



Stabilisers underway





Towable water toys

















Scubadiving (optional)







## **EXTERIOR DESIGN**















































## INTERIOR DESIGN













Features









































# GALLERY LIFESTYLE



















Features

#### Specifications



Summer low rate per week 545 000 €



Summer high rate per week 595 000 €



Winter low rate per week 545 000 €



Winter high rate per week 595 000 €



Builder ICON



Year built 1974



Year refit

2015



Length 77.40 m



Guests Cruising 28



Cabins 11

Winter Cruising Area(s)

Antarctica, Caribbean & Bahamas, Central & South America

Crew 28 Max speed 12 knots Summer Cruising Area(s)

Corsica - Sardinia, Croatia, East Mediterranean, French Riviera, Greece, Italy & Sicily, Northern Europe & The Baltics, Spain & Balearics, Turkey, West Mediterranean

Cruising speed 11 knots

Fuel consumption 540 Litres/Hr

Type of cabins

11 (8