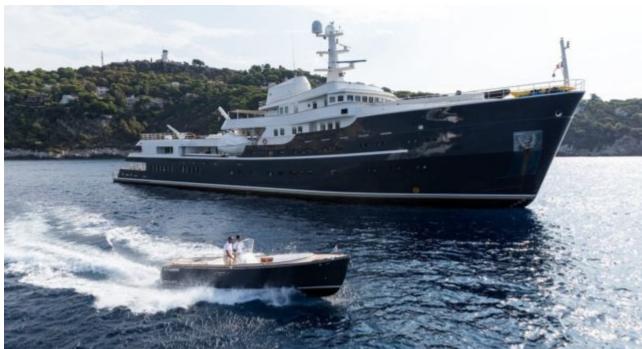

## **EXTERIOR DESIGN**

#### Specifications

Summer low rate per week 545 000 €

Summer high rate per week 595 000 €

Winter low rate per week 545 000 €

Winter high rate per week 595 000 €

Builder ICON

Year built 1974

Year refit

2015

Length 77.40 m

Guests Cruising 28

Cabins 11

Winter Cruising Area(s)

Antarctica, Caribbean & Bahamas, Central & South America

Crew 28 Max speed 12 knots Summer Cruising Area(s)

Corsica - Sardinia, Croatia, East Mediterranean, French Riviera, Greece, Italy & Sicily, Northern Europe & The Baltics, Spain & Balearics, Turkey, West Mediterranean