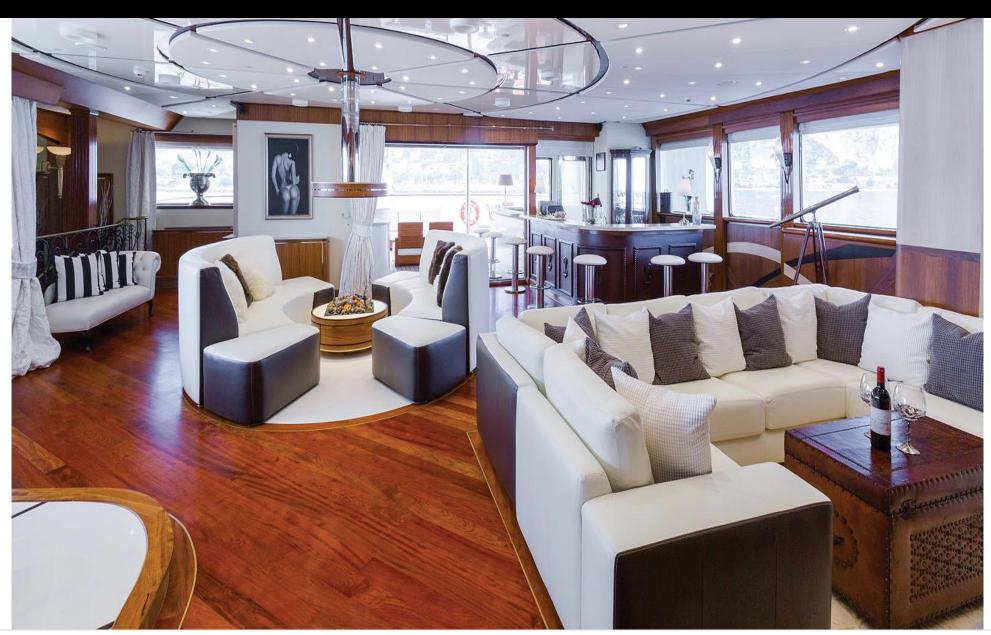

Cabins **11** 



Crew **28** 



#### M/Y LEGEND











8m+ tender boat Air Conditioning / day boat

Fishing Gear Gym Equipment



Jetski x 3



Paddle Boards x







Snorkeling Gear



Stabilisers underway





Towable water toys

















Scubadiving (optional)







## **EXTERIOR DESIGN**















































## INTERIOR DESIGN













Features









































# GALLERY LIFESTYLE



















Features

#### Specifications



Summer low rate per week 545 000 €



Summer high rate per week 595 000 €



Winter low rate per week 545 000 €



Winter high rate per week 595 000 €



Builder ICON



Year built 1974



Year refit

2015



Length 77.40 m



Guests Cruising 28



Cabins 11

Winter Cruising Area(s)

Antarctica, Caribbean & Bahamas, Central & South America

Crew 28 Max speed 12 knots Summer Cruising Area(s)

Corsica - Sardinia, Croatia, East Mediterranean, French Riviera, Greece, Italy & Sicily, Northern Europe & The Baltics, Spain & Balearics, Turkey, West Mediterranean

Cruising speed 11 knots

Fuel consumption 540 Litres/Hr

Type of cabins

11 (8 x Double, 3 x Twin, 5 x C