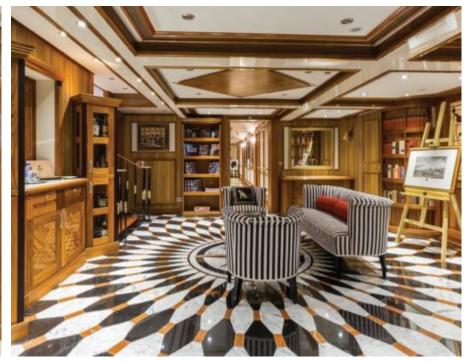

Cabins **11** 



Crew **28** 



#### M/Y LEGEND











8m+ tender boat Air Conditioning / day boat

Fishing Gear Gym Equipment



Jetski x 3



Paddle Boards x







Snorkeling Gear



Stabilisers underway





Towable water toys

















Scubadiving (optional)







## **EXTERIOR DESIGN**















































## INTERIOR DESIGN













Features









































# GALLERY LIFESTYLE



















Features

#### Specifications



Summer low rate per week 545 000 €



Summer high rate per week 595 000 €



Winter low rate per week 545 000 €



Winter high rate per week 595 000 €



Builder ICON



Year built 1974



Year refit

2015



Length 77.40 m



Guests Cruising 28



Cabins 11

Winter Cruising Area(s)

Antarctica, Caribbean & Bahamas, Central & South America

Crew 28 Max speed 12 knots Summer Cruising Area(s)

Corsica - Sardinia, Croatia, East Mediterranean, French Riviera, Greece, Italy & Sicily, Northern Europe & The Baltics, Spain & Balearics, Turkey, West Mediterranean

Cruising speed 11 knots

Fuel consumption 540 Litres/Hr

Type of cabins

11 (8 x Double, 3 x Twin, 5 x Convertible)