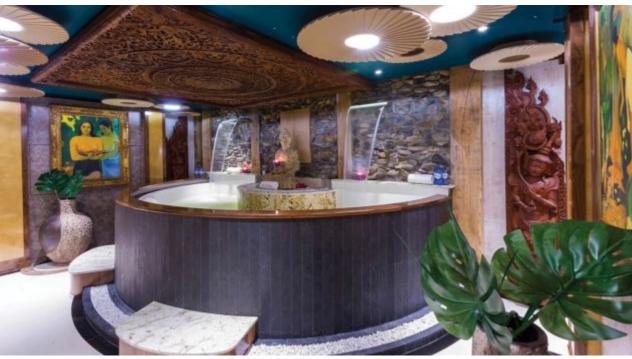

Cabins **11** 



Crew **28** 



#### M/Y LEGEND











8m+ tender boat Air Conditioning / day boat

Fishing Gear Gym Equipment



Jetski x 3



Paddle Boards x







Snorkeling Gear



Stabilisers underway





Towable water toys

















Scubadiving (optional)







## **EXTERIOR DESIGN**















































## INTERIOR DESIGN













Features









































# GALLERY LIFESTYLE



















Features

#### Specifications



Summer low rate per week 545 000 €



Summer high rate per week 595 000 €



Winter low rate per week 545 000 €



Winter high rate per week 595 000 €



Builder ICON



Year built 1974



Year refit

2015



Length 77.40 m



Guests Cruising 28



Cabins 11

Winter Cruising Area(s)

Antarctica, Caribbean & Bahamas, Central & South America

Crew 28 Max speed 12 knots Summer Cruising Area(s)

Corsica - Sardinia, Croatia, East Mediterranean, French Riviera, Greece, Italy & Sicily, Northern Europe & The Baltics, Spain & Balearics, Turkey, West Mediterranean

Cruising speed 11 knots

Fuel consumption 540 Litres/Hr

Type of cabins

11 (8 x Double, 3 x Twin, 5 x Convertible)