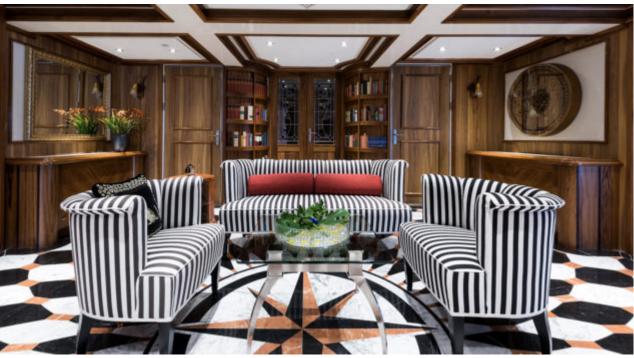

Cabins **11** 



Crew **28** 



#### M/Y LEGEND











8m+ tender boat Air Conditioning / day boat

Fishing Gear Gym Equipment



Jetski x 3



Paddle Boards x







Snorkeling Gear



Stabilisers underway





Towable water toys

















Scubadiving (optional)







## **EXTERIOR DESIGN**















































## INTERIOR DESIGN













Features









































# GALLERY LIFESTYLE



















Features

#### Specifications



Summer low rate per week 545 000 €



Summer high rate per week 595 000 €



Winter low rate per week 545 000 €



Winter high rate per week 595 000 €



Builder ICON



Year built 1974



Year refit

2015



Length 77.40 m



Guests Cruising 28



Cabins 11

Winter Cruising Area(s)

Antarctica, Caribbean & Bahamas, Central & South America

Crew 28 Max speed 12 knots Summer Cruising Area(s)

Corsica - Sardinia, Croatia, East Mediterranean, French Riviera, Greece, Italy & Sicily, Northern Europe & The Baltics, Spain & Balearics, Turkey, West Mediterranean

Cruising speed 11 knots

Fuel consumption 540 Litres/Hr

Type of cabins

11 (8 x Double, 3 x Twin, 5 x Convertible)