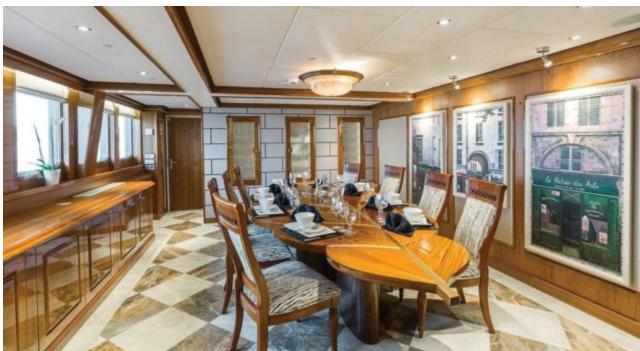

Cabins **11** 



Crew **28** 



#### M/Y LEGEND











8m+ tender boat Air Conditioning / day boat

Fishing Gear Gym Equipment



Jetski x 3



Paddle Boards x







Snorkeling Gear



Stabilisers underway





Towable water toys

















Scubadiving (optional)







## **EXTERIOR DESIGN**















































## INTERIOR DESIGN













Features









































# GALLERY LIFESTYLE



















Features

#### Specifications



Summer low rate per week 545 000 €



Summer high rate per week 595 000 €



Winter low rate per week 545 000 €



Winter high rate per week 595 000 €



Builder ICON



Year built 1974



Year refit

2015



Length 77.40 m



Guests Cruising 28



Cabins 11

Winter Cruising Area(s)

Antarctica, Caribbean & Bahamas, Central & South America

Crew 28 Max speed 12 knots Summer Cruising Area(s)

Corsica - Sardinia, Croatia, East Mediterranean, French Riviera, Greece, Italy & Sicily, Northern Europe & The Baltics, Spain & Balearics, Turkey, West Mediterranean

Cruising speed 11 knots

Fuel consumption 540 Litres/Hr

Type of cabins

11 (8 x Double, 3 x Twin, 5 x Convertible)