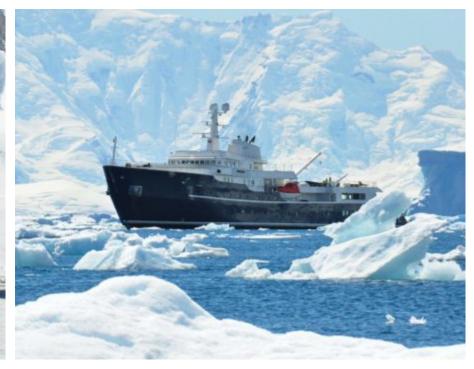

2015

Length 77.40 m

Guests Cruising 28

Cabins 11

Winter Cruising Area(s)

Antarctica, Caribbean & Bahamas, Central & South America

Crew 28 Max speed 12 knots Summer Cruising Area(s)

Corsica - Sardinia, Croatia, East Mediterranean, French Riviera, Greece, Italy & Sicily, Northern Europe & The Baltics, Spain & Balearics, Turkey, West Mediterranean