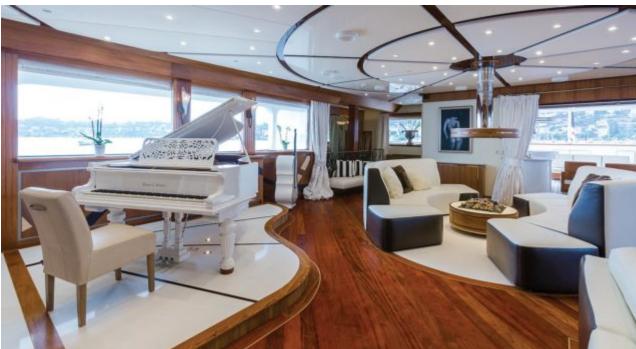

Cabins **11** 



Crew **28** 



#### M/Y LEGEND











8m+ tender boat Air Conditioning / day boat

Fishing Gear Gym Equipment



Jetski x 3



Paddle Boards x







Snorkeling Gear



Stabilisers underway





Towable water toys

















Scubadiving (optional)







## **EXTERIOR DESIGN**















































## INTERIOR DESIGN













Features









































# GALLERY LIFESTYLE



















Features

#### Specifications



Summer low rate per week 545 000 €



Summer high rate per week 595 000 €



Winter low rate per week 545 000 €



Winter high rate per week 595 000 €



Builder ICON



Year built 1974



Year refit

2015



Length 77.40 m



Guests Cruising 28



Cabins 11

Winter Cruising Area(s)

Antarctica, Caribbean & Bahamas, Central & South America

Crew 28 Max speed 12 knots Summer Cruising Area(s)

Corsica - Sardinia, Croatia, East Mediterranean, French Riviera, Greece, Italy & Sicily, Northern Europe & The Baltics, Spain & Balearics, Turkey, West Mediterranean

Cruising speed 11 knots

Fuel consumption 540 Litres/Hr

Type of cabins

11 (8 x Double, 3 x Twin, 5 x Convertib