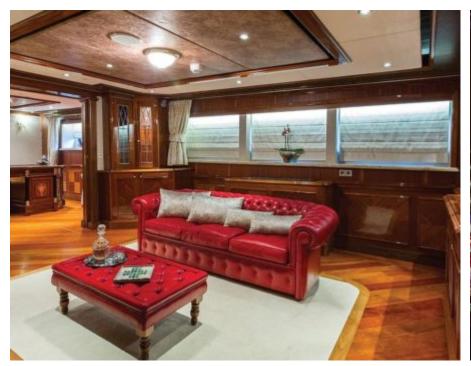

Cabins **11** 



Crew **28** 



#### M/Y LEGEND











8m+ tender boat Air Conditioning / day boat

Fishing Gear Gym Equipment



Jetski x 3



Paddle Boards x







Snorkeling Gear



Stabilisers underway





Towable water toys

















Scubadiving (optional)







## **EXTERIOR DESIGN**















































## INTERIOR DESIGN













Features









































# GALLERY LIFESTYLE



















Features

#### Specifications



Summer low rate per week 545 000 €



Summer high rate per week 595 000 €



Winter low rate per week 545 000 €



Winter high rate per week 595 000 €



Builder ICON



Year built 1974



Year refit

2015



Length 77.40 m



Guests Cruising 28



Cabins 11

Winter Cruising Area(s)

Antarctica, Caribbean & Bahamas, Central & South America

Crew 28 Max speed 12 knots Summer Cruising Area(s)

Corsica - Sardinia, Croatia, East Mediterranean, French Riviera, Greece, Italy & Sicily, Northern Europe & The Baltics, Spain & Balearics, Turkey, West Mediterranean

Cruising speed 11 knots

Fuel consumption 540 Litres/Hr

Type of cabins

11 (8 x Double, 3 x Twin, 5 x Convertible)