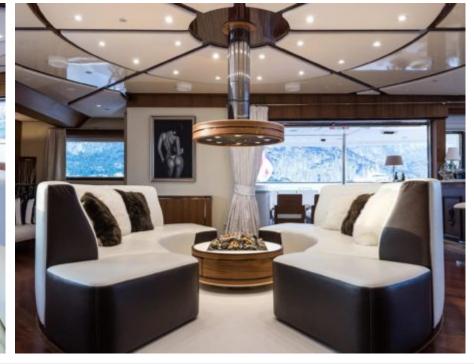

Cabins **11** 



Crew **28** 



#### M/Y LEGEND











8m+ tender boat Air Conditioning / day boat

Fishing Gear Gym Equipment



Jetski x 3



Paddle Boards x







Snorkeling Gear



Stabilisers underway





Towable water toys

















Scubadiving (optional)







## **EXTERIOR DESIGN**















































## INTERIOR DESIGN













Features









































# GALLERY LIFESTYLE



















Features

#### Specifications



Summer low rate per week 545 000 €



Summer high rate per week 595 000 €



Winter low rate per week 545 000 €



Winter high rate per week 595 000 €



Builder ICON



Year built 1974



Year refit

2015



Length 77.40 m



Guests Cruising 28



Cabins 11

Winter Cruising Area(s)

Antarctica, Caribbean & Bahamas, Central & South America

Crew 28 Max speed 12 knots Summer Cruising Area(s)

Corsica - Sardinia, Croatia, East Mediterranean, French Riviera, Greece, Italy & Sicily, Northern Europe & The Baltics, Spain & Balearics, Turkey, West Mediterranean

Cruising speed 11 knots

Fuel consumption 540 Litres/Hr

Type of cabins

11 (8 x Double, 3 x Twin, 5 x Convertible