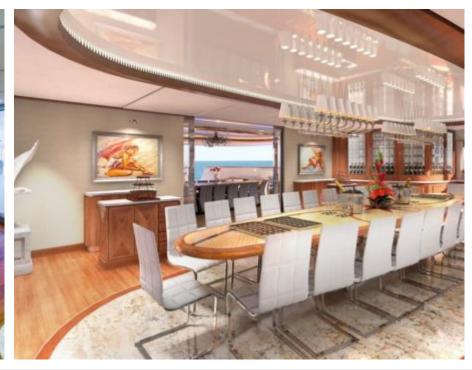

Cabins **11** 



Crew **28** 



#### M/Y LEGEND











8m+ tender boat Air Conditioning / day boat

Fishing Gear Gym Equipment



Jetski x 3



Paddle Boards x







Snorkeling Gear



Stabilisers underway





Towable water toys

















Scubadiving (optional)







## **EXTERIOR DESIGN**















































## INTERIOR DESIGN













Features









































# GALLERY LIFESTYLE



















Features

#### Specifications



Summer low rate per week 545 000 €



Summer high rate per week 595 000 €



Winter low rate per week 545 000 €



Winter high rate per week 595 000 €



Builder ICON



Year built 1974



Year refit

2015



Length 77.40 m



Guests Cruising 28



Cabins 11

Winter Cruising Area(s)

Antarctica, Caribbean & Bahamas, Central & South America

Crew 28 Max speed 12 knots Summer Cruising Area(s)

Corsica - Sardinia, Croatia, East Mediterranean, French Riviera, Greece, Italy & Sicily, Northern Europe & The Baltics, Spain & Balearics, Turkey, West Mediterranean

Cruising speed 11 knots

Fuel consumption 540 Litres/Hr

Type of cabins

11 (8 x Double, 3 x Twin, 5 x Convertible)