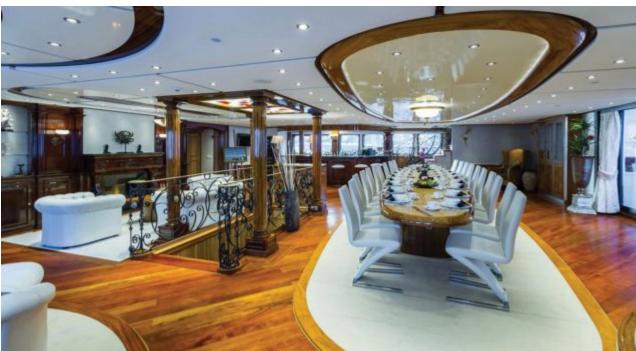

Cabins **11** 



Crew **28** 



#### M/Y LEGEND











8m+ tender boat Air Conditioning / day boat

Fishing Gear Gym Equipment



Jetski x 3



Paddle Boards x







Snorkeling Gear



Stabilisers underway





Towable water toys

















Scubadiving (optional)







## **EXTERIOR DESIGN**















































## INTERIOR DESIGN













Features









































# GALLERY LIFESTYLE



















Features

#### Specifications



Summer low rate per week 545 000 €



Summer high rate per week 595 000 €



Winter low rate per week 545 000 €



Winter high rate per week 595 000 €



Builder ICON



Year built 1974



Year refit

2015



Length 77.40 m



Guests Cruising 28



Cabins 11

Winter Cruising Area(s)

Antarctica, Caribbean & Bahamas, Central & South America

Crew 28 Max speed 12 knots Summer Cruising Area(s)

Corsica - Sardinia, Croatia, East Mediterranean, French Riviera, Greece, Italy & Sicily, Northern Europe & The Baltics, Spain & Balearics, Turkey, West Mediterranean

Cruising speed 11 knots

Fuel consumption 540 Litres/Hr

Type of cabins

11 (8 x Double, 3 x Twin, 5 x Convertible)