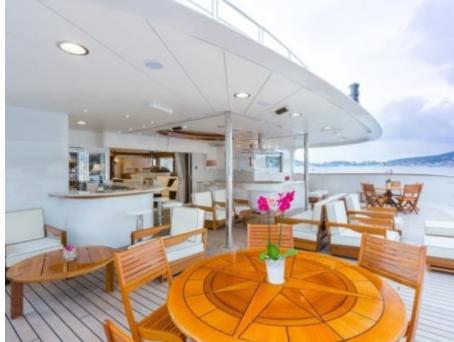

Cabins **11** 



Crew **28** 



#### M/Y LEGEND











8m+ tender boat Air Conditioning / day boat

Fishing Gear Gym Equipment



Jetski x 3



Paddle Boards x







Snorkeling Gear



Stabilisers underway





Towable water toys

















Scubadiving (optional)







## **EXTERIOR DESIGN**















































## INTERIOR DESIGN













Features









































# GALLERY LIFESTYLE



















Features

#### Specifications



Summer low rate per week 545 000 €



Summer high rate per week 595 000 €



Winter low rate per week 545 000 €



Winter high rate per week 595 000 €



Builder ICON



Year built 1974



Year refit

2015



Length 77.40 m



Guests Cruising 28



Cabins 11

Winter Cruising Area(s)

Antarctica, Caribbean & Bahamas, Central & South America

Crew 28 Max speed 12 knots Summer Cruising Area(s)

Corsica - Sardinia, Croatia, East Mediterranean, French Riviera, Greece, Italy & Sicily, Northern Europe & The Baltics, Spain & Balearics, Turkey, West Mediterranean

Cruising speed 11 knots

Fuel consumption 540 Litres/Hr

Type of cabin