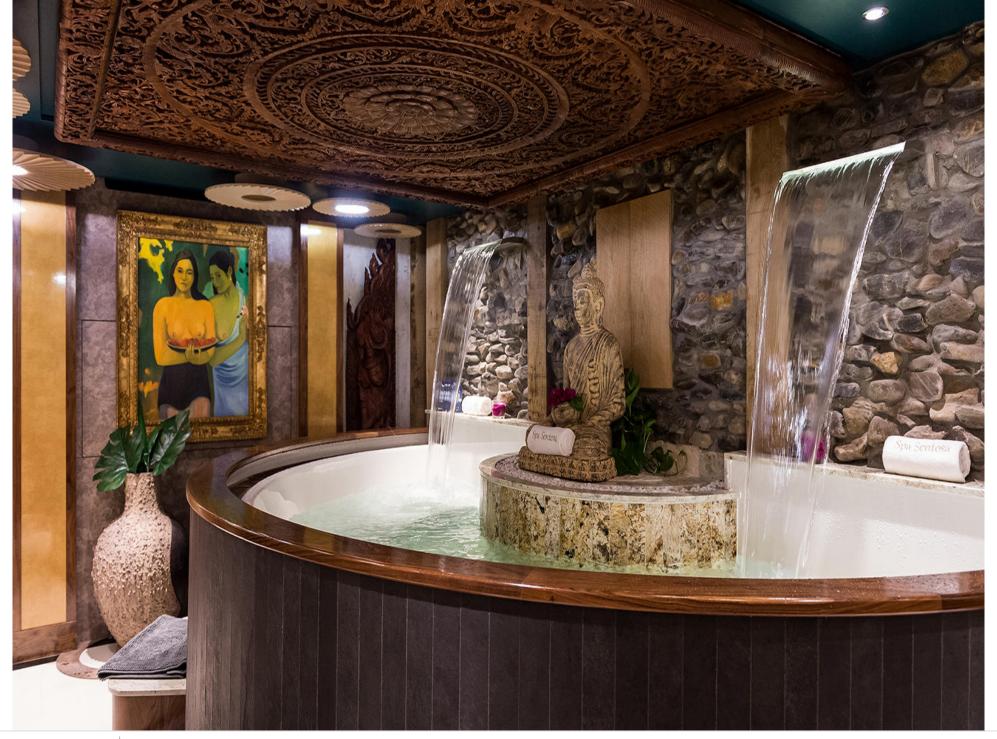

Cabins **11** 



Crew **28** 



#### M/Y LEGEND











8m+ tender boat Air Conditioning / day boat

Fishing Gear Gym Equipment



Jetski x 3



Paddle Boards x







Snorkeling Gear



Stabilisers underway





Towable water toys

















Scubadiving (optional)







## **EXTERIOR DESIGN**















































## INTERIOR DESIGN













Features









































# GALLERY LIFESTYLE



















Features

#### Specifications



Summer low rate per week 545 000 €



Summer high rate per week 595 000 €



Winter low rate per week 545 000 €



Winter high rate per week 595 000 €



Builder ICON



Year built 1974



Year refit

2015



Length 77.40 m



Guests Cruising 28



Cabins 11

Winter Cruising Area(s)

Antarctica, Caribbean & Bahamas, Central & South America

Crew 28 Max speed 12 knots Summer Cruising Area(s)

Corsica - Sardinia, Croatia, East Mediterranean, French Riviera, Greece, Italy & Sicily, Northern Europe & The Baltics, Spain & Balearics, Turkey, West Mediterranean

Cruising speed 11 knots

Fuel consumption 540 Litres/Hr

Type of cabins

11 (8 x Double, 3 x Twin, 5 x Convertible)