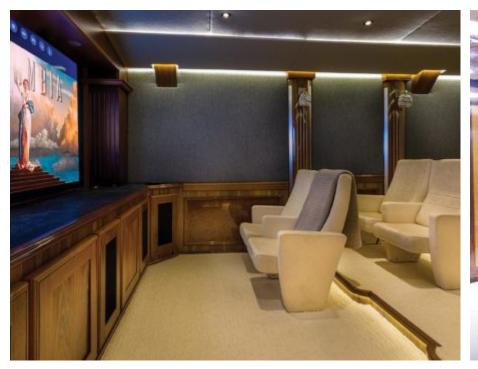

Cabins **11** 



Crew **28** 



#### M/Y LEGEND











8m+ tender boat Air Conditioning / day boat

Fishing Gear Gym Equipment



Jetski x 3



Paddle Boards x







Snorkeling Gear



Stabilisers underway





Towable water toys

















Scubadiving (optional)







## **EXTERIOR DESIGN**















































## INTERIOR DESIGN













Features









































# GALLERY LIFESTYLE



















Features

#### Specifications



Summer low rate per week 545 000 €



Summer high rate per week 595 000 €



Winter low rate per week 545 000 €



Winter high rate per week 595 000 €



Builder ICON



Year built 1974



Year refit

2015



Length 77.40 m



Guests Cruising 28



Cabins 11

Winter Cruising Area(s)

Antarctica, Caribbean & Bahamas, Central & South America

Crew 28 Max speed 12 knots Summer Cruising Area(s)

Corsica - Sardinia, Croatia, East Mediterranean, French Riviera, Greece, Italy & Sicily, Northern Europe & The Baltics, Spain & Balearics, Turkey, West Mediterranean

Cruising speed 11 knots

Fuel consumption 540 Litres/Hr

Type of cabins

11 (8 x Double, 3 x Twin, 5 x Convertible)