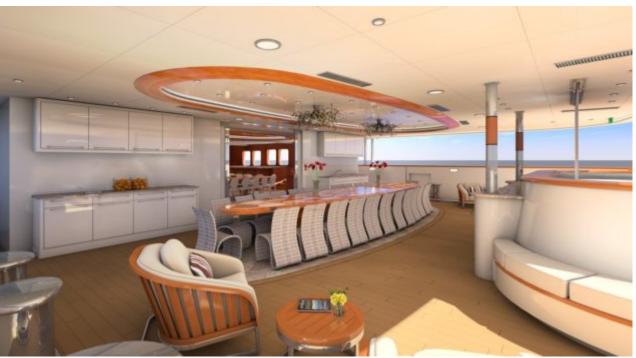

Cabins **11** 



Crew **28** 



#### M/Y LEGEND











8m+ tender boat Air Conditioning / day boat

Fishing Gear Gym Equipment



Jetski x 3



Paddle Boards x







Snorkeling Gear



Stabilisers underway





Towable water toys

















Scubadiving (optional)







## **EXTERIOR DESIGN**















































## INTERIOR DESIGN













Features









































# GALLERY LIFESTYLE



















Features

#### Specifications



Summer low rate per week 545 000 €



Summer high rate per week 595 000 €



Winter low rate per week 545 000 €



Winter high rate per week 595 000 €



Builder ICON



Year built 1974



Year refit

2015



Length 77.40 m



Guests Cruising 28



Cabins 11

Winter Cruising Area(s)

Antarctica, Caribbean & Bahamas, Central & South America

Crew 28 Max speed 12 knots Summer Cruising Area(s)

Corsica - Sardinia, Croatia, East Mediterranean, French Riviera, Greece, Italy & Sicily, Northern Europe & The Baltics, Spain & Balearics, Turkey, West Mediterranean

Cruising speed 11 knots

Fuel consumption 540 Litres/Hr

Type of cabins

11