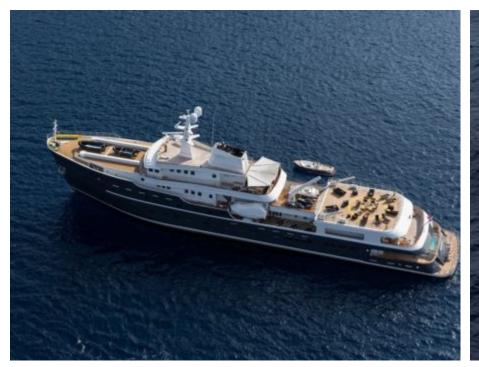

Cabins **11** 



Crew **28** 



#### M/Y LEGEND











8m+ tender boat Air Conditioning / day boat

Fishing Gear Gym Equipment



Jetski x 3



Paddle Boards x







Snorkeling Gear



Stabilisers underway





Towable water toys

















Scubadiving (optional)







## **EXTERIOR DESIGN**















































## INTERIOR DESIGN













Features









































# GALLERY LIFESTYLE



















Features

#### Specifications



Summer low rate per week 545 000 €



Summer high rate per week 595 000 €



Winter low rate per week 545 000 €



Winter high rate per week 595 000 €



Builder ICON



Year built 1974



Year refit

2015



Length 77.40 m



Guests Cruising 28



Cabins 11

Winter Cruising Area(s)

Antarctica, Caribbean & Bahamas, Central & South America

Crew 28 Max speed 12 knots Summer Cruising Area(s)

Corsica - Sardinia, Croatia, East Mediterranean, French Riviera, Greece, Italy & Sicily, Northern Europe & The Baltics, Spain & Balearics, Turkey, West Mediterranean

Cruising speed 11 knots

Fuel consumption