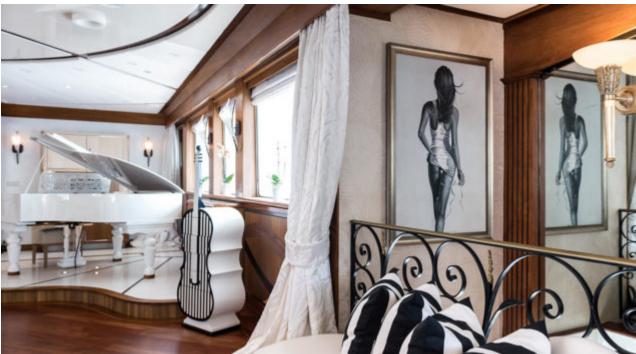

Cabins **11** 



Crew **28** 



#### M/Y LEGEND











8m+ tender boat Air Conditioning / day boat

Fishing Gear Gym Equipment



Jetski x 3



Paddle Boards x







Snorkeling Gear



Stabilisers underway





Towable water toys

















Scubadiving (optional)







## **EXTERIOR DESIGN**















































## INTERIOR DESIGN













Features









































# GALLERY LIFESTYLE



















Features

#### Specifications



Summer low rate per week 545 000 €



Summer high rate per week 595 000 €



Winter low rate per week 545 000 €



Winter high rate per week 595 000 €



Builder ICON



Year built 1974



Year refit

2015



Length 77.40 m



Guests Cruising 28



Cabins 11

Winter Cruising Area(s)

Antarctica, Caribbean & Bahamas, Central & South America

Crew 28 Max speed 12 knots Summer Cruising Area(s)

Corsica - Sardinia, Croatia, East Mediterranean, French Riviera, Greece, Italy & Sicily, Northern Europe & The Baltics, Spain & Balearics, Turkey, West Mediterranean

Cruising speed 11 knots

Fuel consumption 540 Litres/Hr

Type of cabins

11 (8 x Double, 3 x Twin, 5 x Convertible)