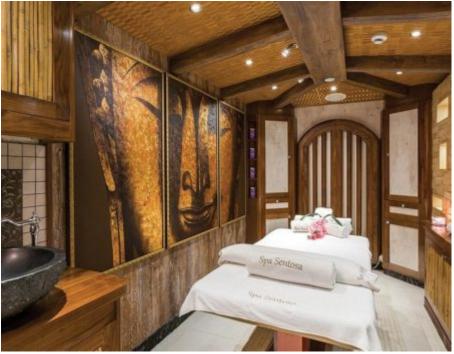

Cabins **11** 



Crew **28** 



#### M/Y LEGEND











8m+ tender boat Air Conditioning / day boat

Fishing Gear Gym Equipment



Jetski x 3



Paddle Boards x







Snorkeling Gear



Stabilisers underway





Towable water toys

















Scubadiving (optional)







## **EXTERIOR DESIGN**















































## INTERIOR DESIGN













Features









































# GALLERY LIFESTYLE



















Features

#### Specifications



Summer low rate per week 545 000 €



Summer high rate per week 595 000 €



Winter low rate per week 545 000 €



Winter high rate per week 595 000 €



Builder ICON



Year built 1974



Year refit

2015



Length 77.40 m



Guests Cruising 28



Cabins 11

Winter Cruising Area(s)

Antarctica, Caribbean & Bahamas, Central & South America

Crew 28 Max speed 12 knots Summer Cruising Area(s)

Corsica - Sardinia, Croatia, East Mediterranean, French Riviera, Greece, Italy & Sicily, Northern Europe & The Baltics, Spain & Balearics, Turkey, West Mediterranean

Cruising speed 11 knots

Fuel consumption 540 Litres/Hr

Type of cabins

11 (8 x Double, 3 x Twin, 5 x Convertible)