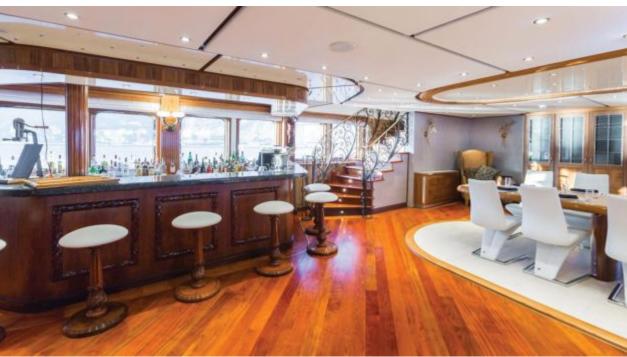

Cabins **11** 



Crew **28** 



#### M/Y LEGEND











8m+ tender boat Air Conditioning / day boat

Fishing Gear Gym Equipment



Jetski x 3



Paddle Boards x







Snorkeling Gear



Stabilisers underway





Towable water toys

















Scubadiving (optional)







## **EXTERIOR DESIGN**















































## INTERIOR DESIGN













Features









































# GALLERY LIFESTYLE



















Features

#### Specifications



Summer low rate per week 545 000 €



Summer high rate per week 595 000 €



Winter low rate per week 545 000 €



Winter high rate per week 595 000 €



Builder ICON



Year built 1974



Year refit

2015



Length 77.40 m



Guests Cruising 28



Cabins 11

Winter Cruising Area(s)

Antarctica, Caribbean & Bahamas, Central & South America

Crew 28 Max speed 12 knots Summer Cruising Area(s)

Corsica - Sardinia, Croatia, East Mediterranean, French Riviera, Greece, Italy & Sicily, Northern Europe & The Baltics, Spain & Balearics, Turkey, West Mediterranean

Cruising speed 11 knots

Fuel consumption 540 Litres/Hr

Type of cabins

11 (8 x Double, 3 x Twin, 5 x Convertible)