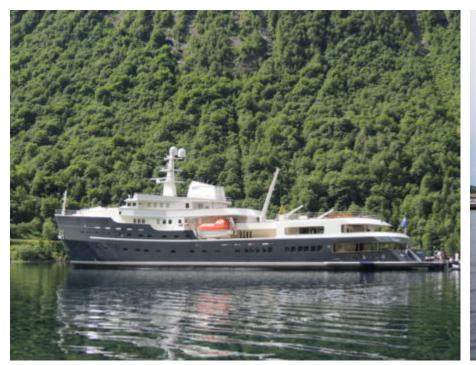

Cabins **11** 



Crew **28** 



#### M/Y LEGEND











8m+ tender boat Air Conditioning / day boat

Fishing Gear Gym Equipment



Jetski x 3



Paddle Boards x







Snorkeling Gear



Stabilisers underway





Towable water toys

















Scubadiving (optional)







## **EXTERIOR DESIGN**















































## INTERIOR DESIGN













Features









































# GALLERY LIFESTYLE



















Features

#### Specifications



Summer low rate per week 545 000 €



Summer high rate per week 595 000 €



Winter low rate per week 545 000 €



Winter high rate per week 595 000 €



Builder ICON



Year built 1974



Year refit

2015



Length 77.40 m



Guests Cruising 28



Cabins 11

Winter Cruising Area(s)

Antarctica, Caribbean & Bahamas, Central & South America

Crew 28 Max speed 12 knots Summer Cruising Area(s)

Corsica - Sardinia, Croatia, East Mediterranean, French Riviera, Greece, Italy & Sicily, Northern Europe & The Baltics, Spain & Balearics, Turkey, West Mediterranean

Cruising speed 11 knots

Fuel consumption 540 Litres