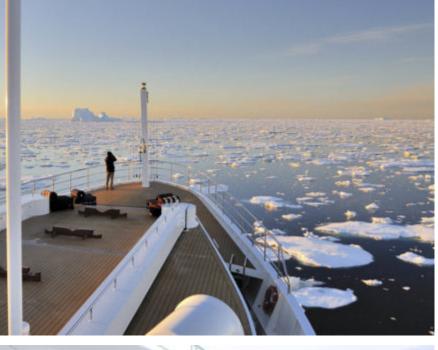

2015

Length 77.40 m

Guests Cruising 28

Cabins 11

Winter Cruising Area(s)

Antarctica, Caribbean & Bahamas, Central & South America

Crew 28 Max speed 12 knots Summer Cruising Area(s)

Corsica - Sardinia, Croatia, East Mediterranean, French Riviera, Greece, Italy & Sicily, Northern Europe & The Baltics, Spain & Balearics, Turkey, West Mediterranean