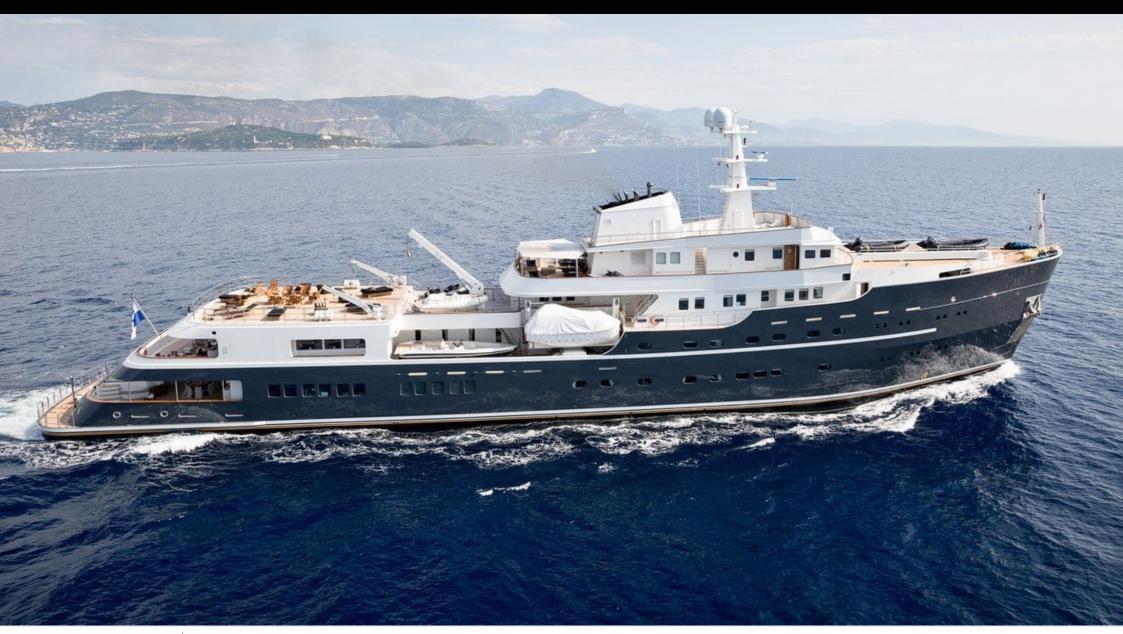

Cabins **11** 



Crew **28** 



#### M/Y LEGEND











8m+ tender boat Air Conditioning / day boat

Fishing Gear Gym Equipment



Jetski x 3



Paddle Boards x







Snorkeling Gear



Stabilisers underway





Towable water toys

















Scubadiving (optional)







## **EXTERIOR DESIGN**















































## INTERIOR DESIGN













Features









































# GALLERY LIFESTYLE



















Features

#### Specifications



Summer low rate per week 545 000 €



Summer high rate per week 595 000 €



Winter low rate per week 545 000 €



Winter high rate per week 595 000 €



Builder ICON



Year built 1974



Year refit

2015



Length 77.40 m



Guests Cruising 28



Cabins 11

Winter Cruising Area(s)

Antarctica, Caribbean & Bahamas, Central & South America

Crew 28 Max speed 12 knots Summer Cruising Area(s)

Corsica - Sardinia, Croatia, East Mediterranean, French Riviera, Greece, Italy & Sicily, Northern Europe & The Baltics, Spain & Balearics, Turkey, West Mediterranean

Cruising speed 11 knots

Fuel consumpt