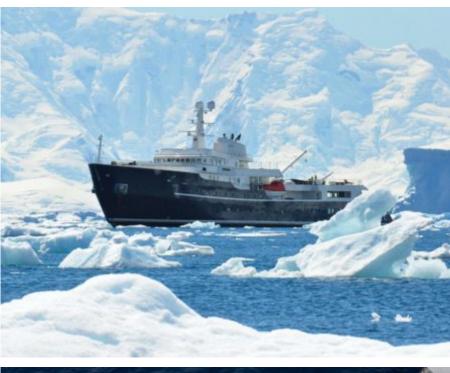

2015

Length 77.40 m

Guests Cruising 28

Cabins 11

Winter Cruising Area(s)

Antarctica, Caribbean & Bahamas, Central & South America

Crew 28 Max speed 12 knots Summer Cruising Area(s)

Corsica - Sardinia, Croatia, East Mediterranean, French Riviera, Greece, Italy & Sicily, Northern Europe & The Baltics, Spain & Balearics, Turkey, West Mediterranean