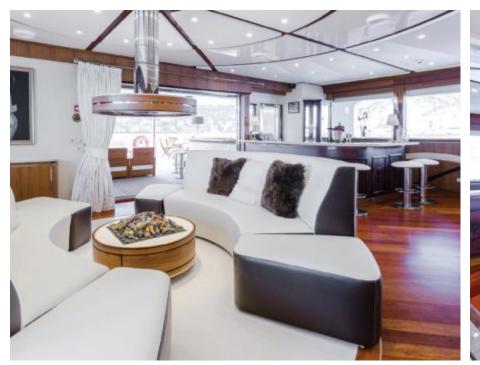

Cabins **11** 



Crew **28** 



#### M/Y LEGEND











8m+ tender boat Air Conditioning / day boat

Fishing Gear Gym Equipment



Jetski x 3



Paddle Boards x







Snorkeling Gear



Stabilisers underway





Towable water toys

















Scubadiving (optional)







## **EXTERIOR DESIGN**















































## INTERIOR DESIGN













Features









































# GALLERY LIFESTYLE



















Features

#### Specifications



Summer low rate per week 545 000 €



Summer high rate per week 595 000 €



Winter low rate per week 545 000 €



Winter high rate per week 595 000 €



Builder ICON



Year built 1974



Year refit

2015



Length 77.40 m



Guests Cruising 28



Cabins 11

Winter Cruising Area(s)

Antarctica, Caribbean & Bahamas, Central & South America

Crew 28 Max speed 12 knots Summer Cruising Area(s)

Corsica - Sardinia, Croatia, East Mediterranean, French Riviera, Greece, Italy & Sicily, Northern Europe & The Baltics, Spain & Balearics, Turkey, West Mediterranean

Cruising speed 11 knots

Fuel consumption 540 Litres/Hr

Type of cabins

11 (8 x Double, 3 x Twin, 5 x Conve