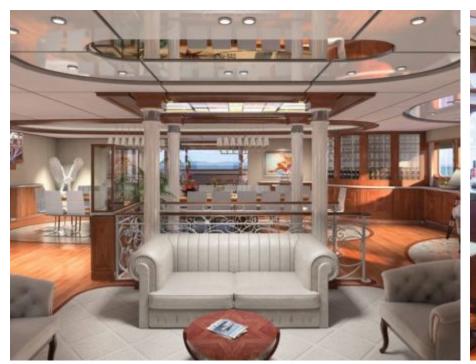

Cabins **11** 



Crew **28** 



#### M/Y LEGEND











8m+ tender boat Air Conditioning / day boat

Fishing Gear Gym Equipment



Jetski x 3



Paddle Boards x







Snorkeling Gear



Stabilisers underway





Towable water toys

















Scubadiving (optional)







## **EXTERIOR DESIGN**















































## INTERIOR DESIGN













Features









































# GALLERY LIFESTYLE



















Features

#### Specifications



Summer low rate per week 545 000 €



Summer high rate per week 595 000 €



Winter low rate per week 545 000 €



Winter high rate per week 595 000 €



Builder ICON



Year built 1974



Year refit

2015



Length 77.40 m



Guests Cruising 28



Cabins 11

Winter Cruising Area(s)

Antarctica, Caribbean & Bahamas, Central & South America

Crew 28 Max speed 12 knots Summer Cruising Area(s)

Corsica - Sardinia, Croatia, East Mediterranean, French Riviera, Greece, Italy & Sicily, Northern Europe & The Baltics, Spain & Balearics, Turkey, West Mediterranean

Cruising speed 11 knots

Fuel consumption 540 Litres/Hr

Type of cabins

11 (8 x Double, 3 x Twin, 5 x Convertible)