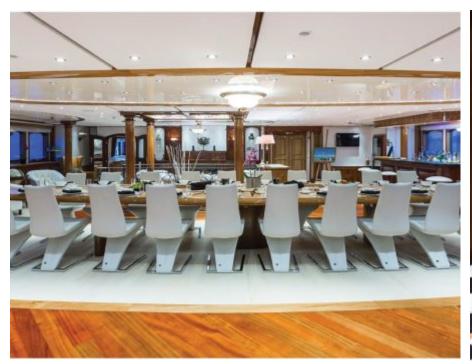

Cabins **11** 



Crew **28** 



#### M/Y LEGEND











8m+ tender boat Air Conditioning / day boat

Fishing Gear Gym Equipment



Jetski x 3



Paddle Boards x







Snorkeling Gear



Stabilisers underway





Towable water toys

















Scubadiving (optional)







## **EXTERIOR DESIGN**















































## INTERIOR DESIGN













Features









































# GALLERY LIFESTYLE



















Features

#### Specifications



Summer low rate per week 545 000 €



Summer high rate per week 595 000 €



Winter low rate per week 545 000 €



Winter high rate per week 595 000 €



Builder ICON



Year built 1974



Year refit

2015



Length 77.40 m



Guests Cruising 28



Cabins 11

Winter Cruising Area(s)

Antarctica, Caribbean & Bahamas, Central & South America

Crew 28 Max speed 12 knots Summer Cruising Area(s)

Corsica - Sardinia, Croatia, East Mediterranean, French Riviera, Greece, Italy & Sicily, Northern Europe & The Baltics, Spain & Balearics, Turkey, West Mediterranean

Cruising speed 11 knots

Fuel consumption 540 Litres/Hr

Type of cabins

11 (8 x Double, 3 x Twin, 5 x Convertible)