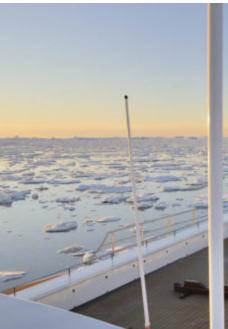

2015

Length 77.40 m

Guests Cruising 28

Cabins 11

Winter Cruising Area(s)

Antarctica, Caribbean & Bahamas, Central & South America

Crew 28 Max speed 12 knots Summer Cruising Area(s)

Corsica - Sardinia, Croatia, East Mediterranean, French Riviera, Greece, Italy & Sicily, Northern Europe & The Baltics, Spain & Balearics, Turkey, West Mediterranean