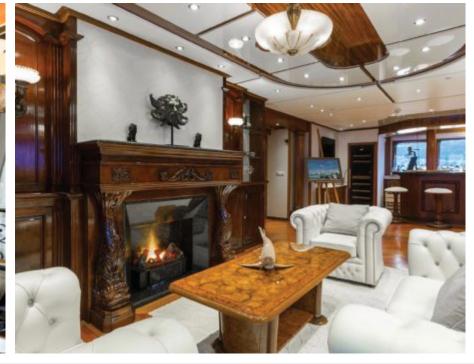

Cabins **11** 



Crew **28** 



#### M/Y LEGEND











8m+ tender boat Air Conditioning / day boat

Fishing Gear Gym Equipment



Jetski x 3



Paddle Boards x







Snorkeling Gear



Stabilisers underway





Towable water toys

















Scubadiving (optional)







## **EXTERIOR DESIGN**















































## INTERIOR DESIGN













Features









































# GALLERY LIFESTYLE



















Features

#### Specifications



Summer low rate per week 545 000 €



Summer high rate per week 595 000 €



Winter low rate per week 545 000 €



Winter high rate per week 595 000 €



Builder ICON



Year built 1974



Year refit

2015



Length 77.40 m



Guests Cruising 28



Cabins 11

Winter Cruising Area(s)

Antarctica, Caribbean & Bahamas, Central & South America

Crew 28 Max speed 12 knots Summer Cruising Area(s)

Corsica - Sardinia, Croatia, East Mediterranean, French Riviera, Greece, Italy & Sicily, Northern Europe & The Baltics, Spain & Balearics, Turkey, West Mediterranean

Cruising speed 11 knots

Fuel consumption 540 Litres/Hr

Type of cabins

11 (8 x Double, 3 x Twin, 5 x Convertible)