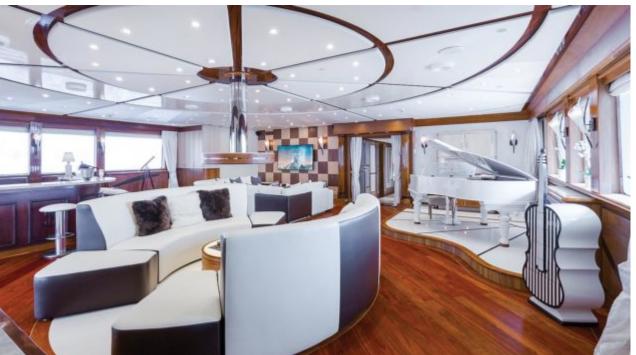

Cabins **11** 



Crew **28** 



#### M/Y LEGEND











8m+ tender boat Air Conditioning / day boat

Fishing Gear Gym Equipment



Jetski x 3



Paddle Boards x







Snorkeling Gear



Stabilisers underway





Towable water toys

















Scubadiving (optional)







## **EXTERIOR DESIGN**















































## INTERIOR DESIGN













Features









































# GALLERY LIFESTYLE



















Features

#### Specifications



Summer low rate per week 545 000 €



Summer high rate per week 595 000 €



Winter low rate per week 545 000 €



Winter high rate per week 595 000 €



Builder ICON



Year built 1974



Year refit

2015



Length 77.40 m



Guests Cruising 28



Cabins 11

Winter Cruising Area(s)

Antarctica, Caribbean & Bahamas, Central & South America

Crew 28 Max speed 12 knots Summer Cruising Area(s)

Corsica - Sardinia, Croatia, East Mediterranean, French Riviera, Greece, Italy & Sicily, Northern Europe & The Baltics, Spain & Balearics, Turkey, West Mediterranean

Cruising speed 11 knots

Fuel consumption 540 Litres/Hr

Type of cabins

11 (8 x Double, 3 x Twin, 5 x Convert