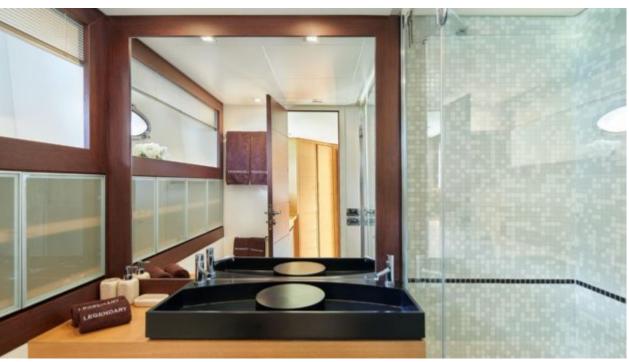

### M/Y LEGENDARY











Jetski



Snorkeling Gear















## **EXTERIOR DESIGN**





Specifications

**Features** 

















# INTERIOR DESIGN



















# GALLERY LIFESTYLE









### Specifications



Low rate per day

5 500 €



High rate per day

7 000 €



Summer low rate per week

33 000 €



Summer high rate per week

42 000 €



Winter low rate per week

33 000 €



Winter high rate per week

42 000 €



Builder

Pershing



Year built

2008



Year refit

2018



Length

22.3 m



**Guests Cruising** 

12



Cabins

3

Winter Cruising Area(s)

Spain & Balearics, West Mediterranean

Summer Cruising Area(s)

Spain & Balearics, West Mediterranean

Crew

Max speed 45 knots Cruising speed 40 knots

Fuel consumption 600 Litres/Hr

Type of cabins

3 (2 x Double, 1 x Twin, 1 x Pullman)