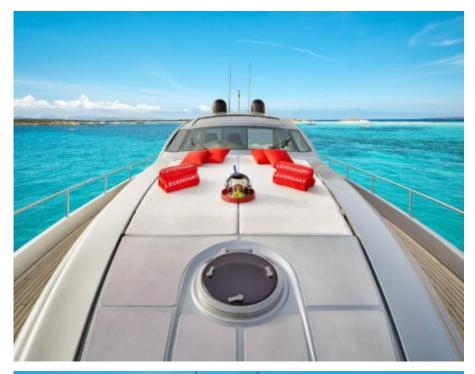

### M/Y LEGENDARY











Jetski



Snorkeling Gear















## **EXTERIOR DESIGN**





Specifications

**Features** 

















# INTERIOR DESIGN



















# GALLERY LIFESTYLE









### Specifications



Low rate per day

5 500 €



High rate per day

7 000 €



Summer low rate per week

33 000 €



Summer high rate per week

42 000 €



Winter low rate per week

33 000 €



Winter high rate per week

42 000 €



Builder

Pershing



Year built

2008



Year refit

2018



Length

22.3 m



**Guests Cruising** 

12



Cabins

3

Winter Cruising Area(s)

Spain & Balearics, West Mediterranean

Summer Cruising Area(s)

Spain & Balearics, West Mediterranean

Crew

Max speed 45 knots Cruising speed 40 knots

Fuel consumption 600 Litres/Hr

Type of cabins

3 (2 x Double, 1 x Twin, 1 x Pullman)