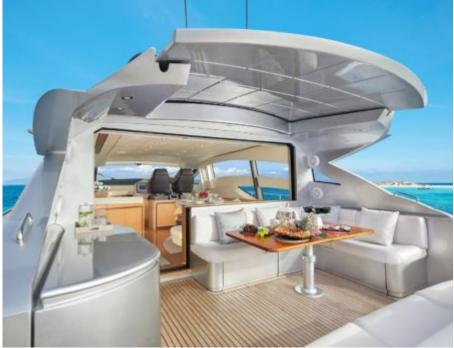

### M/Y LEGENDARY











Jetski



Snorkeling Gear















## **EXTERIOR DESIGN**





Specifications

**Features** 

















# INTERIOR DESIGN



















# GALLERY LIFESTYLE









### Specifications



Low rate per day

5 500 €



High rate per day

7 000 €



Summer low rate per week

33 000 €



Summer high rate per week

42 000 €



Winter low rate per week

33 000 €



Winter high rate per week

42 000 €



Builder

Pershing



Year built

2008



Year refit

2018



Length

22.3 m



**Guests Cruising** 

12



Cabins

3

Winter Cruising Area(s)

Spain & Balearics, West Mediterranean

Summer Cruising Area(s)

Spain & Balearics, West Mediterranean

Crew

Max speed 45 knots Cruising speed 40 knots

Fuel consumption 600 Litres/Hr

Type of cabins

3 (2 x Double, 1 x Twin, 1 x Pullman)