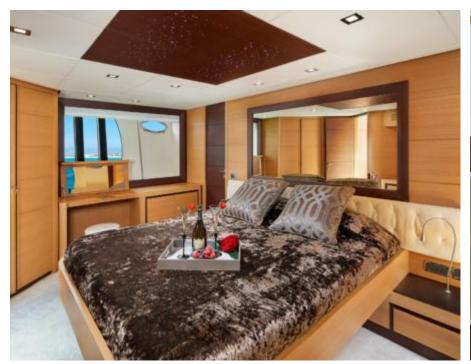

### M/Y LEGENDARY











Jetski



Snorkeling Gear















## **EXTERIOR DESIGN**





Specifications

**Features** 

















# INTERIOR DESIGN



















# GALLERY LIFESTYLE









### Specifications



Low rate per day

5 500 €



High rate per day

7 000 €



Summer low rate per week

33 000 €



Summer high rate per week

42 000 €



Winter low rate per week

33 000 €



Winter high rate per week

42 000 €



Builder

Pershing



Year built

2008



Year refit

2018



Length

22.3 m



**Guests Cruising** 

12



Cabins

3

Winter Cruising Area(s)

Spain & Balearics, West Mediterranean

Summer Cruising Area(s)

Spain & Balearics, West Mediterranean

Crew

Max speed 45 knots Cruising speed 40 knots

Fuel consumption 600 Litres/Hr

Type of cabins

3 (2 x Double, 1 x Twin, 1 x Pullman)