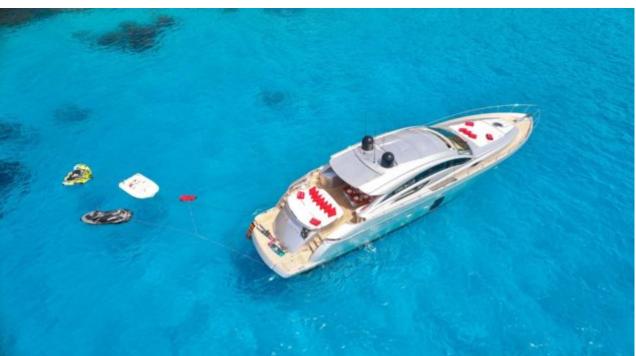

### M/Y LEGENDARY











Jetski



Snorkeling Gear















## **EXTERIOR DESIGN**





Specifications

**Features** 

















# INTERIOR DESIGN



















# GALLERY LIFESTYLE









### Specifications



Low rate per day

5 500 €



High rate per day

7 000 €



Summer low rate per week

33 000 €



Summer high rate per week

42 000 €



Winter low rate per week

33 000 €



Winter high rate per week

42 000 €



Builder

Pershing



Year built

2008



Year refit

2018



Length

22.3 m



**Guests Cruising** 

12



Cabins

3

Winter Cruising Area(s)

Spain & Balearics, West Mediterranean

Summer Cruising Area(s)

Spain & Balearics, West Mediterranean

Crew

Max speed 45 knots Cruising speed 40 knots

Fuel consumption 600 Litres/Hr

Type of cabins

3 (2 x Double, 1 x Twin, 1 x Pullman)