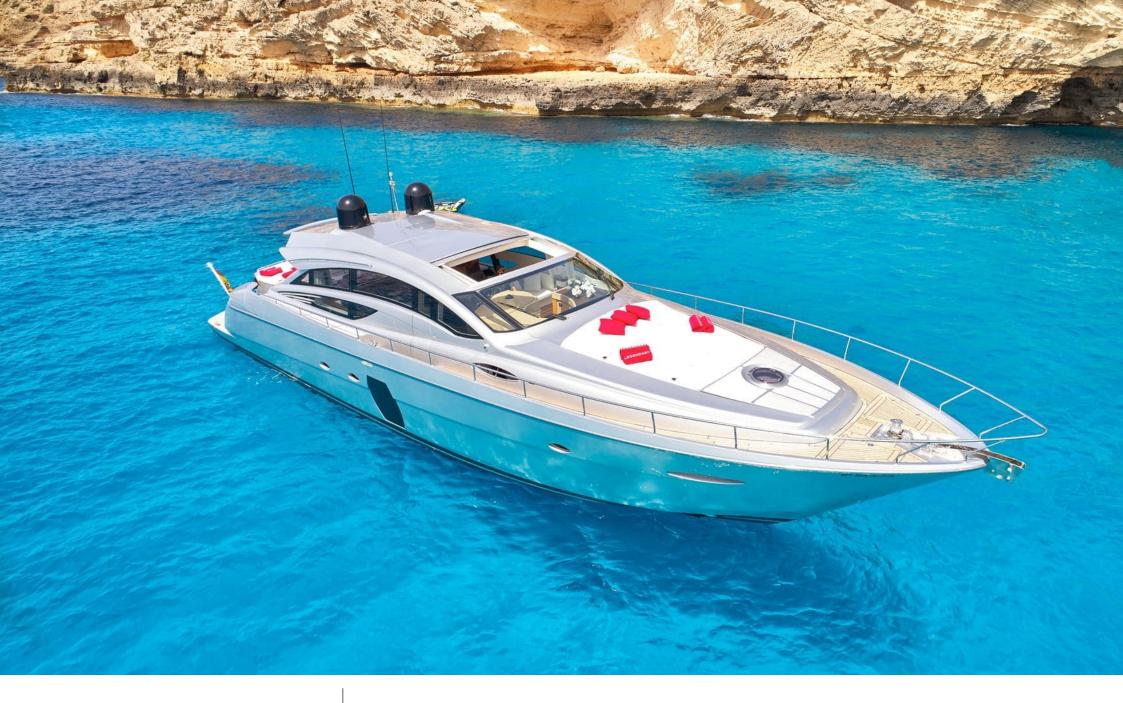

## **EXTERIOR DESIGN**

Specifications

**Features** 

### Specifications

Low rate per day

5 500 €

High rate per day

7 000 €

Summer low rate per week

33 000 €

Summer high rate per week

42 000 €

Winter low rate per week

33 000 €

Winter high rate per week

42 000 €

Builder

Pershing

Year built

2008

Year refit

2018

Length

22.3 m

**Guests Cruising** 

12

Cabins

3

Winter Cruising Area(s)

Spain & Balearics, West Mediterranean

Summer Cruising Area(s)

Spain & Balearics, West Mediterranean

Crew

Max speed 45 knots Cruising speed 40 knots

Fuel consumption 600 Litres/Hr