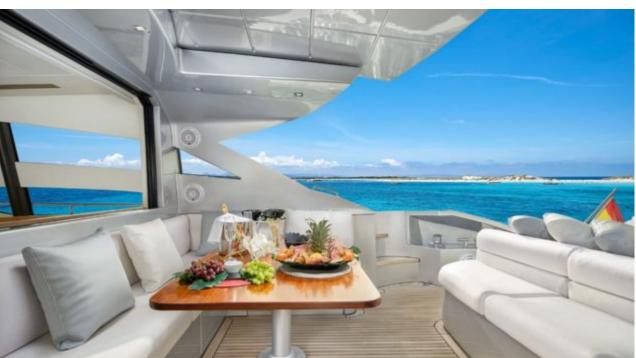

### M/Y LEGENDARY











Jetski



Snorkeling Gear















## **EXTERIOR DESIGN**





Specifications

**Features** 

















# INTERIOR DESIGN



















# GALLERY LIFESTYLE









### Specifications



Low rate per day

5 500 €



High rate per day

7 000 €



Summer low rate per week

33 000 €



Summer high rate per week

42 000 €



Winter low rate per week

33 000 €



Winter high rate per week

42 000 €



Builder

Pershing



Year built

2008



Year refit

2018



Length

22.3 m



**Guests Cruising** 

12



Cabins

3

Winter Cruising Area(s)

Spain & Balearics, West Mediterranean

Summer Cruising Area(s)

Spain & Balearics, West Mediterranean

Crew

Max speed 45 knots Cruising speed 40 knots

Fuel consumption 600 Litres/Hr

Type of cabins

3 (2 x Double, 1 x Twin, 1 x Pullman)