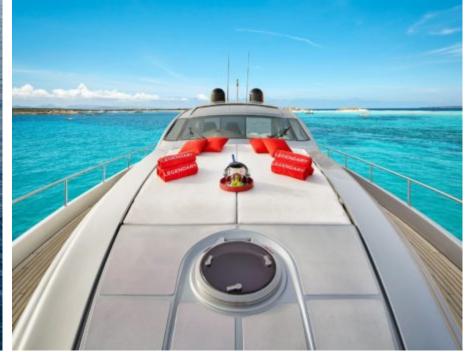

### M/Y LEGENDARY











Jetski



Snorkeling Gear















## **EXTERIOR DESIGN**





Specifications

**Features** 

















# INTERIOR DESIGN



















# GALLERY LIFESTYLE









### Specifications



Low rate per day

5 500 €



High rate per day

7 000 €



Summer low rate per week

33 000 €



Summer high rate per week

42 000 €



Winter low rate per week

33 000 €



Winter high rate per week

42 000 €



Builder

Pershing



Year built

2008



Year refit

2018



Length

22.3 m



**Guests Cruising** 

12



Cabins

3

Winter Cruising Area(s)

Spain & Balearics, West Mediterranean

Summer Cruising Area(s)

Spain & Balearics, West Mediterranean

Crew

Max speed 45 knots Cruising speed 40 knots

Fuel consumption 600 Litres/Hr

Type of cabins

3 (2 x Double, 1 x Twin, 1 x Pullman)