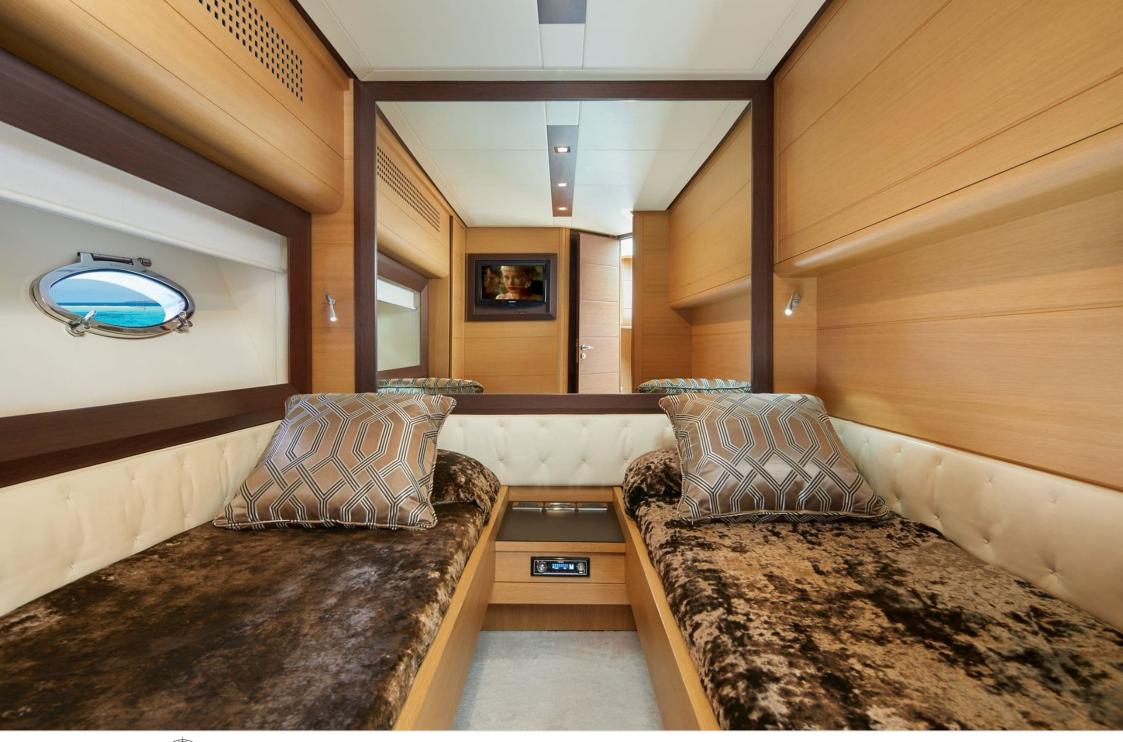

### M/Y LEGENDARY











Jetski



Snorkeling Gear















## **EXTERIOR DESIGN**





Specifications

**Features** 

















# INTERIOR DESIGN



















# GALLERY LIFESTYLE









### Specifications



Low rate per day

5 500 €



High rate per day

7 000 €



Summer low rate per week

33 000 €



Summer high rate per week

42 000 €



Winter low rate per week

33 000 €



Winter high rate per week

42 000 €



Builder

Pershing



Year built

2008



Year refit

2018



Length

22.3 m



**Guests Cruising** 

12



Cabins

3

Winter Cruising Area(s)

Spain & Balearics, West Mediterranean

Summer Cruising Area(s)

Spain & Balearics, West Mediterranean

Crew

Max speed 45 knots Cruising speed 40 knots

Fuel consumption 600 Litres/Hr

Type of cabins

3 (2 x Double, 1 x Twin, 1 x Pullman)