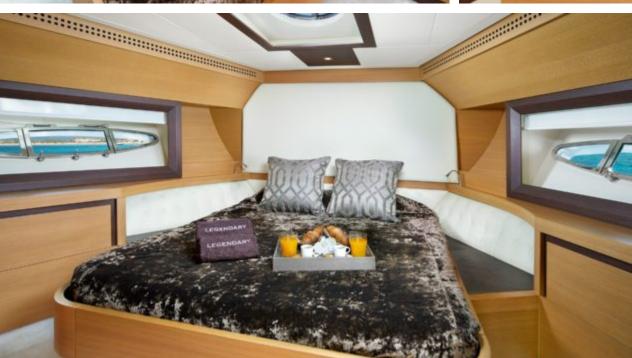

### M/Y LEGENDARY











Jetski



Snorkeling Gear















## **EXTERIOR DESIGN**





Specifications

**Features** 

















# INTERIOR DESIGN



















# GALLERY LIFESTYLE









### Specifications



Low rate per day

5 500 €



High rate per day

7 000 €



Summer low rate per week

33 000 €



Summer high rate per week

42 000 €



Winter low rate per week

33 000 €



Winter high rate per week

42 000 €



Builder

Pershing



Year built

2008



Year refit

2018



Length

22.3 m



**Guests Cruising** 

12



Cabins

3

Winter Cruising Area(s)

Spain & Balearics, West Mediterranean

Summer Cruising Area(s)

Spain & Balearics, West Mediterranean

Crew

Max speed 45 knots Cruising speed 40 knots

Fuel consumption 600 Litres/Hr

Type of cabins

3 (2 x Double, 1 x Twin, 1 x Pullman)