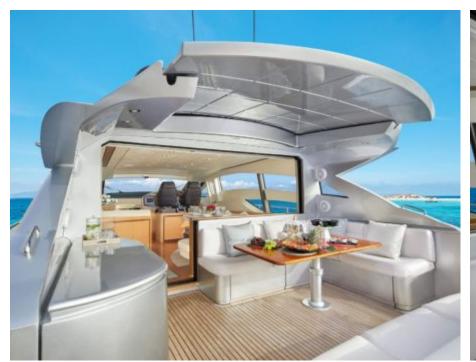

### M/Y LEGENDARY











Jetski



Snorkeling Gear















## **EXTERIOR DESIGN**





Specifications

**Features** 

















# INTERIOR DESIGN



















# GALLERY LIFESTYLE









### Specifications



Low rate per day

5 500 €



High rate per day

7 000 €



Summer low rate per week

33 000 €



Summer high rate per week

42 000 €



Winter low rate per week

33 000 €



Winter high rate per week

42 000 €



Builder

Pershing



Year built

2008



Year refit

2018



Length

22.3 m



**Guests Cruising** 

12



Cabins

3

Winter Cruising Area(s)

Spain & Balearics, West Mediterranean

Summer Cruising Area(s)

Spain & Balearics, West Mediterranean

Crew

Max speed 45 knots Cruising speed 40 knots

Fuel consumption 600 Litres/Hr

Type of cabins

3 (2 x Double, 1 x Twin, 1 x Pullman)