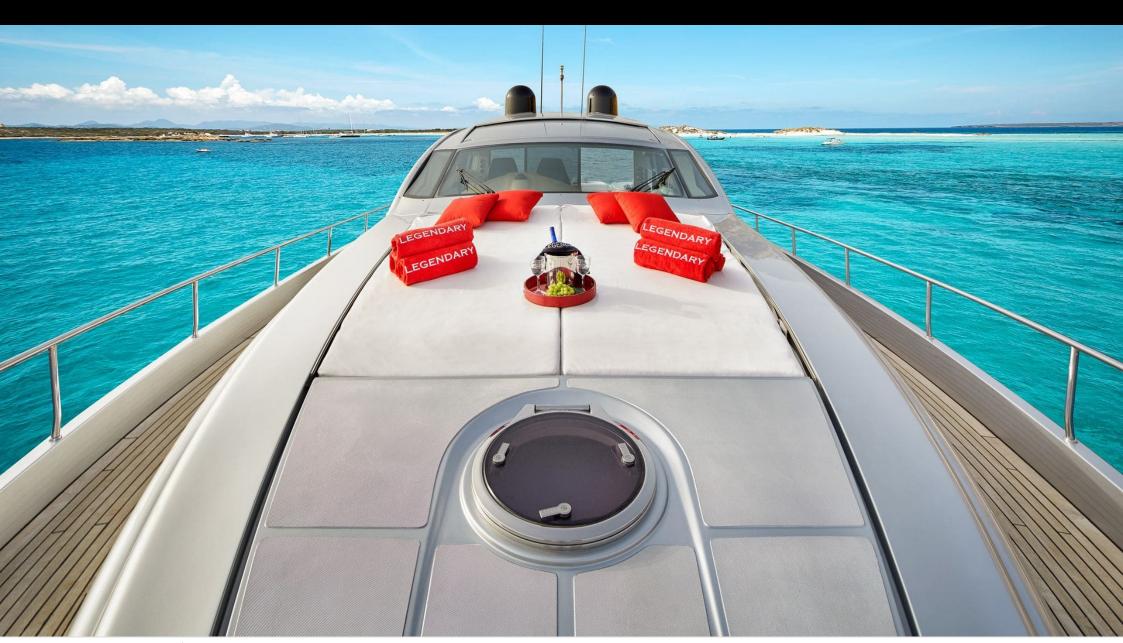

### M/Y LEGENDARY











Jetski



Snorkeling Gear















## **EXTERIOR DESIGN**





Specifications

**Features** 

















# INTERIOR DESIGN



















# GALLERY LIFESTYLE









### Specifications



Low rate per day

5 500 €



High rate per day

7 000 €



Summer low rate per week

33 000 €



Summer high rate per week

42 000 €



Winter low rate per week

33 000 €



Winter high rate per week

42 000 €



Builder

Pershing



Year built

2008



Year refit

2018



Length

22.3 m



**Guests Cruising** 

12



Cabins

3

Winter Cruising Area(s)

Spain & Balearics, West Mediterranean

Summer Cruising Area(s)

Spain & Balearics, West Mediterranean

Crew

Max speed 45 knots Cruising speed 40 knots

Fuel consumption 600 Litres/Hr

Type of cabins

3 (2 x Double, 1 x Twin, 1 x Pullman)