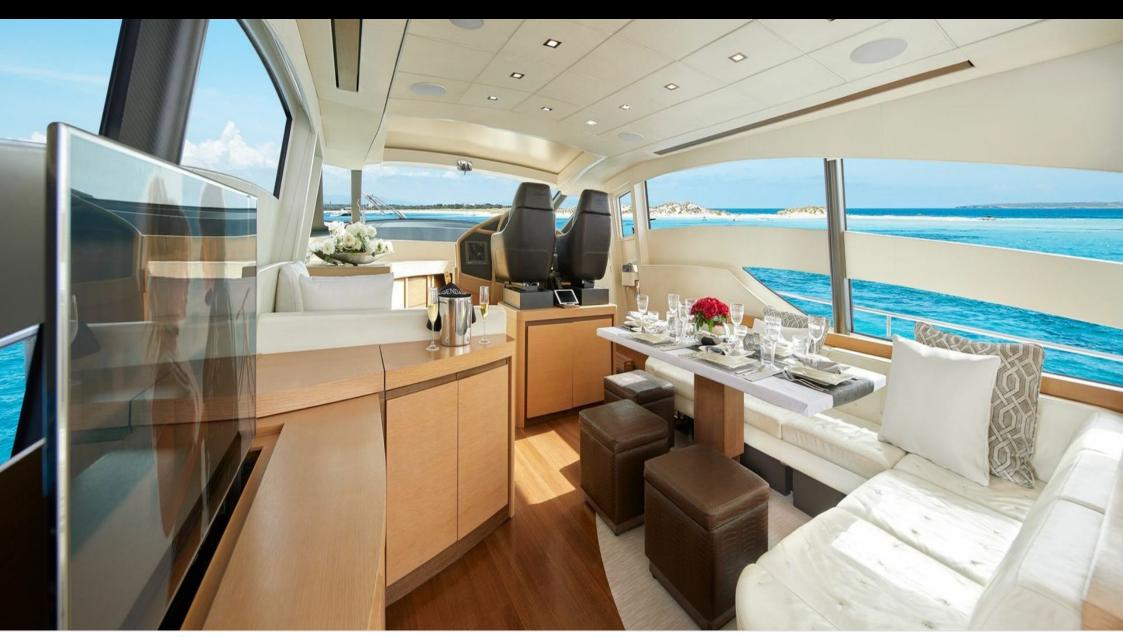

### M/Y LEGENDARY











Jetski



Snorkeling Gear















## **EXTERIOR DESIGN**





Specifications

**Features** 

















# INTERIOR DESIGN



















# GALLERY LIFESTYLE









### Specifications



Low rate per day

5 500 €



High rate per day

7 000 €



Summer low rate per week

33 000 €



Summer high rate per week

42 000 €



Winter low rate per week

33 000 €



Winter high rate per week

42 000 €



Builder

Pershing



Year built

2008



Year refit

2018



Length

22.3 m



**Guests Cruising** 

12



Cabins

3

Winter Cruising Area(s)

Spain & Balearics, West Mediterranean

Summer Cruising Area(s)

Spain & Balearics, West Mediterranean

Crew

Max speed 45 knots Cruising speed 40 knots

Fuel consumption 600 Litres/Hr

Type of cabins

3 (2 x Double, 1 x Twin, 1 x Pullman)