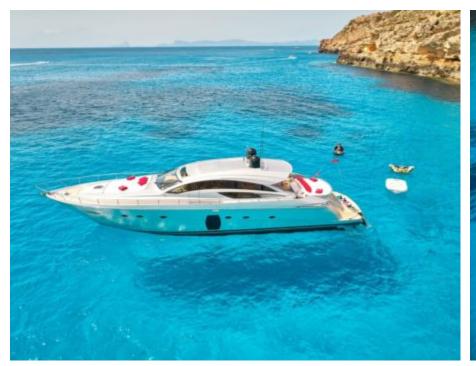

### M/Y LEGENDARY











Jetski



Snorkeling Gear















## **EXTERIOR DESIGN**





Specifications

**Features** 

















# INTERIOR DESIGN



















# GALLERY LIFESTYLE









### Specifications



Low rate per day

5 500 €



High rate per day

7 000 €



Summer low rate per week

33 000 €



Summer high rate per week

42 000 €



Winter low rate per week

33 000 €



Winter high rate per week

42 000 €



Builder

Pershing



Year built

2008



Year refit

2018



Length

22.3 m



**Guests Cruising** 

12



Cabins

3

Winter Cruising Area(s)

Spain & Balearics, West Mediterranean

Summer Cruising Area(s)

Spain & Balearics, West Mediterranean

Crew

Max speed 45 knots Cruising speed 40 knots

Fuel consumption 600 Litres/Hr

Type of cabins

3 (2 x Double, 1 x Twin, 1 x Pullman)