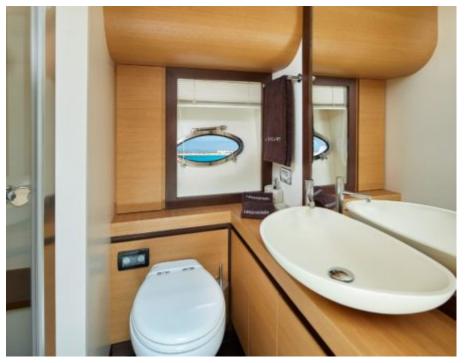

### M/Y LEGENDARY











Jetski



Snorkeling Gear















## **EXTERIOR DESIGN**





Specifications

**Features** 

















# INTERIOR DESIGN



















# GALLERY LIFESTYLE









### Specifications



Low rate per day

5 500 €



High rate per day

7 000 €



Summer low rate per week

33 000 €



Summer high rate per week

42 000 €



Winter low rate per week

33 000 €



Winter high rate per week

42 000 €



Builder

Pershing



Year built

2008



Year refit

2018



Length

22.3 m



**Guests Cruising** 

12



Cabins

3

Winter Cruising Area(s)

Spain & Balearics, West Mediterranean

Summer Cruising Area(s)

Spain & Balearics, West Mediterranean

Crew

Max speed 45 knots Cruising speed 40 knots

Fuel consumption 600 Litres/Hr

Type of cabins

3 (2 x Double, 1 x Twin, 1 x Pullman)