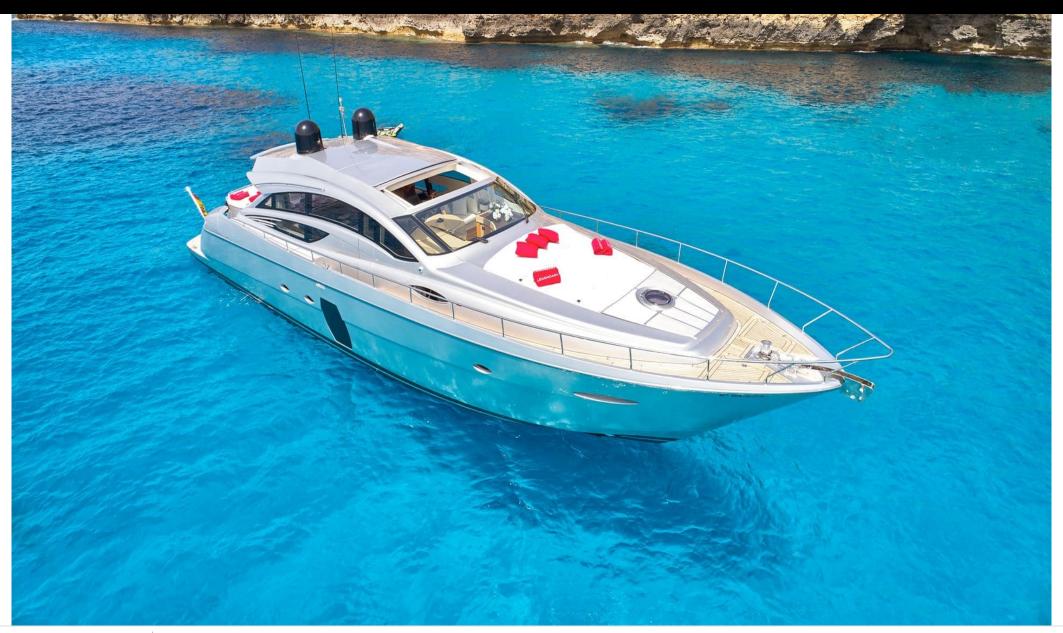

## **EXTERIOR DESIGN**

Specifications

**Features** 

### Specifications

Low rate per day

5 500 €

High rate per day

7 000 €

Summer low rate per week

33 000 €

Summer high rate per week

42 000 €

Winter low rate per week

33 000 €

Winter high rate per week

42 000 €

Builder

Pershing

Year built

2008

Year refit

2018

Length

22.3 m

**Guests Cruising** 

12

Cabins

3

Winter Cruising Area(s)

Spain & Balearics, West Mediterranean

Summer Cruising Area(s)

Spain & Balearics, West Mediterranean

Crew

Max speed 45 knots Cruising speed 40 knots

Fuel consumption 600 Litres/Hr