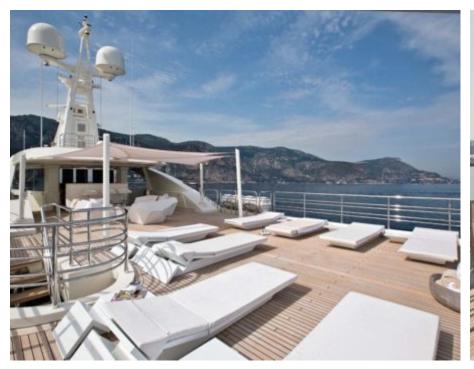

### M/Y LIGHT HOLIC







Gym Equipment





Jetski x 2



Seabob x 2



**20**22



Water

Trampoline

Stabilisers at anchor



Waterskis















Water slide







# **EXTERIOR DESIGN**









































## INTERIOR DESIGN







































































#### GALLERY LIFESTYLE













#### Specifications



Summer low rate per week 320 000 €



Summer high rate per week





Winter low rate per week 320 000 €



Winter high rate per week

360 000 €



Builder **CRN ANCONA** 



Year built

2011



Year refit

2014



Length 60 m



**Guests Cruising** 



**Cabins** 

Winter Cruising Area(s)

Caribbean & Bahamas, Central & South America

Summer Cruising Area(s)

12

East Mediterranean, Croatia, Greece, Turkey, West Mediterranean, Corsica - Sardinia, French Riviera, Italy & Sicily, Spain & Balearics

Crew 15

Max speed 15.5 knots

Cruising speed 14 knots

Fuel consumption 490 Ltr/Hr

Type of cabins 6 (5 x Double, 1 x Twin