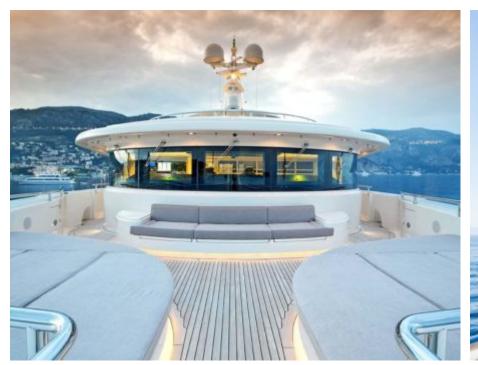

### M/Y LIGHT HOLIC







Gym Equipment





Jetski x 2



Seabob x 2



**20**22



Water

Trampoline

Stabilisers at anchor



Waterskis















Water slide







# **EXTERIOR DESIGN**









































## INTERIOR DESIGN







































































#### GALLERY LIFESTYLE













#### Specifications



Summer low rate per week 320 000 €



Summer high rate per week





Winter low rate per week 320 000 €



Winter high rate per week

360 000 €



Builder **CRN ANCONA** 



Year built

2011



Year refit

2014



Length 60 m



**Guests Cruising** 



**Cabins** 

Winter Cruising Area(s)

Caribbean & Bahamas, Central & South America

Summer Cruising Area(s)

12

East Mediterranean, Croatia, Greece, Turkey, West Mediterranean, Corsica - Sardinia, French Riviera, Italy & Sicily, Spain & Balearics

Crew 15

Max speed 15.5 knots

Cruising speed 14 knots

Fuel consumption 490 Ltr/Hr

Type of cabins 6 (5 x Double, 1 x Twin)