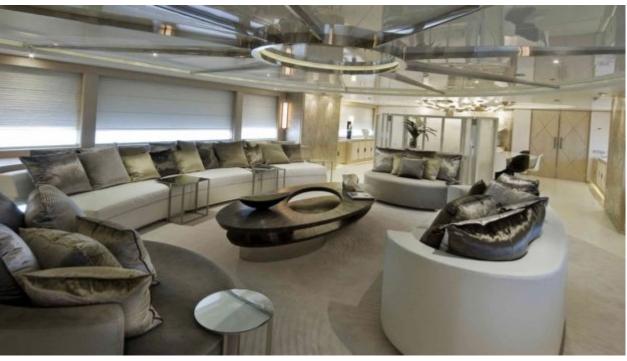

### M/Y LIGHT HOLIC







Gym Equipment





Jetski x 2



Seabob x 2



**20**22



Water

Trampoline

Stabilisers at anchor



Waterskis















Water slide







# **EXTERIOR DESIGN**









































## INTERIOR DESIGN







































































#### GALLERY LIFESTYLE













#### Specifications



Summer low rate per week 320 000 €



Summer high rate per week





Winter low rate per week 320 000 €



Winter high rate per week

360 000 €



Builder **CRN ANCONA** 



Year built

2011



Year refit

2014



Length 60 m



**Guests Cruising** 



**Cabins** 

Winter Cruising Area(s)

Caribbean & Bahamas, Central & South America

Summer Cruising Area(s)

12

East Mediterranean, Croatia, Greece, Turkey, West Mediterranean, Corsica - Sardinia, French Riviera, Italy & Sicily, Spain & Balearics

Crew 15

Max speed 15.5 knots

Cruising speed 14 knots

Fuel consumption 490 Ltr/Hr

Type of cabins 6 (5 x Double, 1 x Twin)