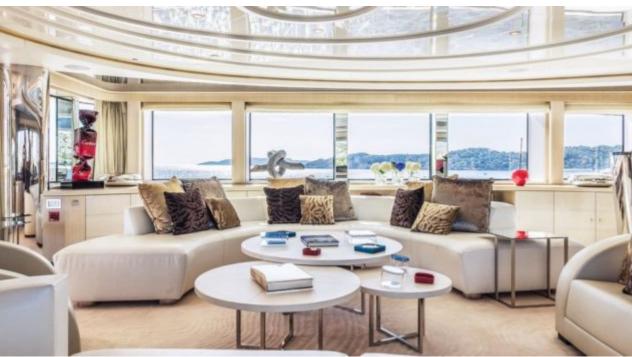

### M/Y LIGHT HOLIC







Gym Equipment





Jetski x 2



Seabob x 2



**20**22



Water

Trampoline

Stabilisers at anchor



Waterskis















Water slide







# **EXTERIOR DESIGN**









































## INTERIOR DESIGN







































































#### GALLERY LIFESTYLE













#### Specifications



Summer low rate per week 320 000 €



Summer high rate per week





Winter low rate per week 320 000 €



Winter high rate per week

360 000 €



Builder **CRN ANCONA** 



Year built

2011



Year refit

2014



Length 60 m



**Guests Cruising** 



**Cabins** 

Winter Cruising Area(s)

Caribbean & Bahamas, Central & South America

Summer Cruising Area(s)

12

East Mediterranean, Croatia, Greece, Turkey, West Mediterranean, Corsica - Sardinia, French Riviera, Italy & Sicily, Spain & Balearics

Crew 15

Max speed 15.5 knots

Cruising speed 14 knots

Fuel consumption 490 Ltr/Hr

Type of cabins 6 (5 x Double, 1 x Twin)