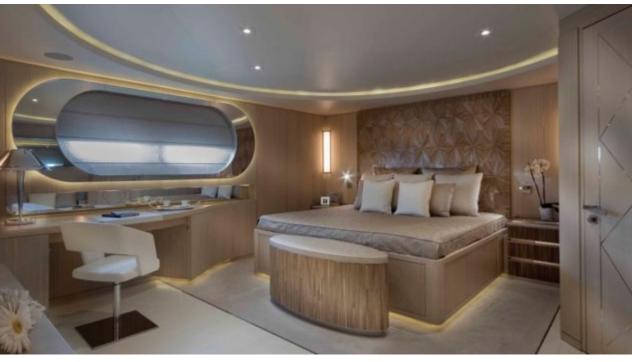

### M/Y LIGHT HOLIC







Gym Equipment





Jetski x 2



Seabob x 2



**20**22



Water

Trampoline

Stabilisers at anchor



Waterskis















Water slide







# **EXTERIOR DESIGN**









































## INTERIOR DESIGN







































































#### GALLERY LIFESTYLE













#### Specifications



Summer low rate per week 320 000 €



Summer high rate per week





Winter low rate per week 320 000 €



Winter high rate per week

360 000 €



Builder **CRN ANCONA** 



Year built

2011



Year refit

2014



Length 60 m



**Guests Cruising** 



**Cabins** 

Winter Cruising Area(s)

Caribbean & Bahamas, Central & South America

Summer Cruising Area(s)

12

East Mediterranean, Croatia, Greece, Turkey, West Mediterranean, Corsica - Sardinia, French Riviera, Italy & Sicily, Spain & Balearics

Crew 15

Max speed 15.5 knots

Cruising speed 14 knots

Fuel consumption 490 Ltr/Hr

Type of cabins 6 (5 x Double, 1 x Twin)