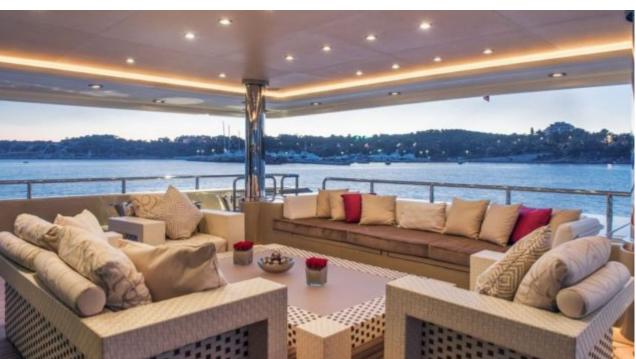

### M/Y LIGHT HOLIC







Gym Equipment





Jetski x 2



Seabob x 2



**20**22



Water

Trampoline

Stabilisers at anchor



Waterskis















Water slide







# **EXTERIOR DESIGN**









































## INTERIOR DESIGN







































































#### GALLERY LIFESTYLE













#### Specifications



Summer low rate per week 320 000 €



Summer high rate per week





Winter low rate per week 320 000 €



Winter high rate per week

360 000 €



Builder **CRN ANCONA** 



Year built

2011



Year refit

2014



Length 60 m



**Guests Cruising** 



**Cabins** 

Winter Cruising Area(s)

Caribbean & Bahamas, Central & South America

Summer Cruising Area(s)

12

East Mediterranean, Croatia, Greece, Turkey, West Mediterranean, Corsica - Sardinia, French Riviera, Italy & Sicily, Spain & Balearics

Crew 15

Max speed 15.5 knots

Cruising speed 14 knots

Fuel consumption 490 Ltr/Hr

Type of cabins 6 (5 x Double, 1 x Twin)