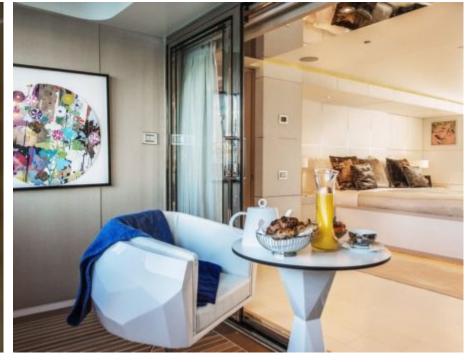

### M/Y LIGHT HOLIC







Gym Equipment





Jetski x 2



Seabob x 2



**20**22



Water

Trampoline

Stabilisers at anchor



Waterskis















Water slide







# **EXTERIOR DESIGN**









































## INTERIOR DESIGN







































































#### GALLERY LIFESTYLE













#### Specifications



Summer low rate per week 320 000 €



Summer high rate per week





Winter low rate per week 320 000 €



Winter high rate per week

360 000 €



Builder **CRN ANCONA** 



Year built

2011



Year refit

2014



Length 60 m



**Guests Cruising** 



**Cabins** 

Winter Cruising Area(s)

Caribbean & Bahamas, Central & South America

Summer Cruising Area(s)

12

East Mediterranean, Croatia, Greece, Turkey, West Mediterranean, Corsica - Sardinia, French Riviera, Italy & Sicily, Spain & Balearics

Crew 15

Max speed 15.5 knots

Cruising speed 14 knots

Fuel consumption 490 Ltr/Hr

Type of cabins 6 (5 x Double, 1 x Twin)