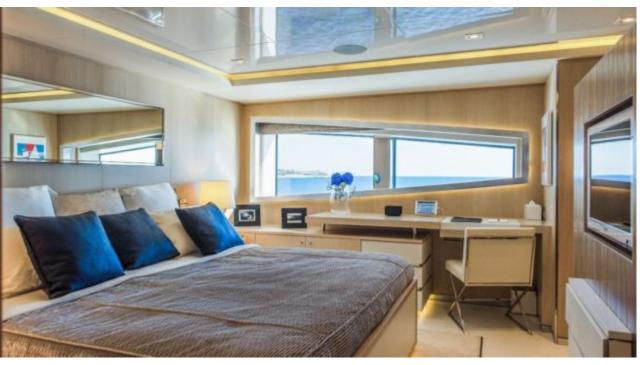

### M/Y LIGHT HOLIC







Gym Equipment





Jetski x 2



Seabob x 2



**20**22



Water

Trampoline

Stabilisers at anchor



Waterskis















Water slide







# **EXTERIOR DESIGN**









































## INTERIOR DESIGN







































































#### GALLERY LIFESTYLE













#### Specifications



Summer low rate per week 320 000 €



Summer high rate per week





Winter low rate per week 320 000 €



Winter high rate per week

360 000 €



Builder **CRN ANCONA** 



Year built

2011



Year refit

2014



Length 60 m



**Guests Cruising** 



**Cabins** 

Winter Cruising Area(s)

Caribbean & Bahamas, Central & South America

Summer Cruising Area(s)

12

East Mediterranean, Croatia, Greece, Turkey, West Mediterranean, Corsica - Sardinia, French Riviera, Italy & Sicily, Spain & Balearics

Crew 15

Max speed 15.5 knots

Cruising speed 14 knots

Fuel consumption 490 Ltr/Hr

Type of cabins 6 (5 x Double, 1 x Twin)