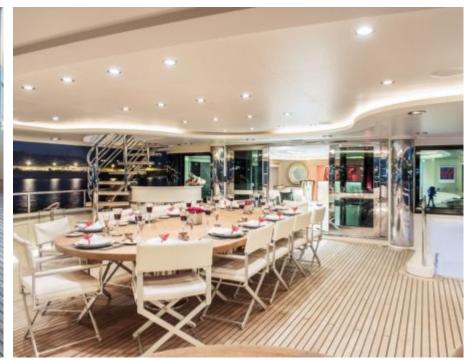

### M/Y LIGHT HOLIC







Gym Equipment





Jetski x 2



Seabob x 2



**20**22



Water

Trampoline

Stabilisers at anchor



Waterskis















Water slide







# **EXTERIOR DESIGN**









































## INTERIOR DESIGN







































































#### GALLERY LIFESTYLE













#### Specifications



Summer low rate per week 320 000 €



Summer high rate per week





Winter low rate per week 320 000 €



Winter high rate per week

360 000 €



Builder **CRN ANCONA** 



Year built

2011



Year refit

2014



Length 60 m



**Guests Cruising** 



**Cabins** 

Winter Cruising Area(s)

Caribbean & Bahamas, Central & South America

Summer Cruising Area(s)

12

East Mediterranean, Croatia, Greece, Turkey, West Mediterranean, Corsica - Sardinia, French Riviera, Italy & Sicily, Spain & Balearics

Crew 15

Max speed 15.5 knots

Cruising speed 14 knots

Fuel consumption 490 Ltr/Hr

Type of cabins 6 (5 x Double, 1 x Twin)