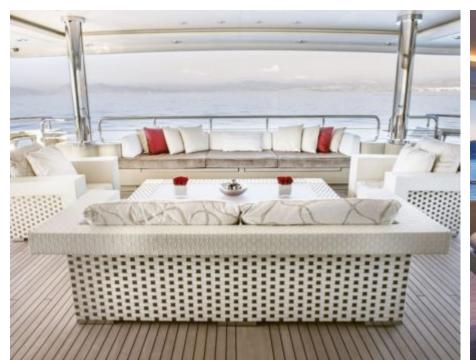

### M/Y LIGHT HOLIC







Gym Equipment





Jetski x 2



Seabob x 2



**20**22



Water

Trampoline

Stabilisers at anchor



Waterskis















Water slide







# **EXTERIOR DESIGN**









































## INTERIOR DESIGN







































































#### GALLERY LIFESTYLE













#### Specifications



Summer low rate per week 320 000 €



Summer high rate per week





Winter low rate per week 320 000 €



Winter high rate per week

360 000 €



Builder **CRN ANCONA** 



Year built

2011



Year refit

2014



Length 60 m



**Guests Cruising** 



**Cabins** 

Winter Cruising Area(s)

Caribbean & Bahamas, Central & South America

Summer Cruising Area(s)

12

East Mediterranean, Croatia, Greece, Turkey, West Mediterranean, Corsica - Sardinia, French Riviera, Italy & Sicily, Spain & Balearics

Crew 15

Max speed 15.5 knots

Cruising speed 14 knots

Fuel consumption 490 Ltr/Hr

Type of cabins 6 (5 x Double, 1 x Twin)