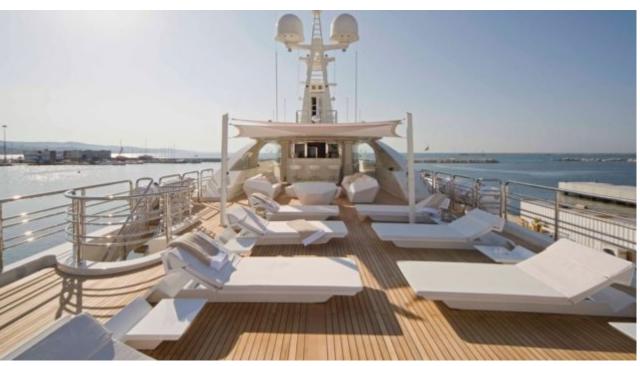

### M/Y LIGHT HOLIC







Gym Equipment





Jetski x 2



Seabob x 2



**20**22



Water

Trampoline

Stabilisers at anchor



Waterskis















Water slide







# **EXTERIOR DESIGN**









































## INTERIOR DESIGN







































































#### GALLERY LIFESTYLE













#### Specifications



Summer low rate per week 320 000 €



Summer high rate per week





Winter low rate per week 320 000 €



Winter high rate per week

360 000 €



Builder **CRN ANCONA** 



Year built

2011



Year refit

2014



Length 60 m



**Guests Cruising** 



**Cabins** 

Winter Cruising Area(s)

Caribbean & Bahamas, Central & South America

Summer Cruising Area(s)

12

East Mediterranean, Croatia, Greece, Turkey, West Mediterranean, Corsica - Sardinia, French Riviera, Italy & Sicily, Spain & Balearics

Crew 15

Max speed 15.5 knots

Cruising speed 14 knots

Fuel consumption 490 Ltr/Hr

Type of cabins 6 (5 x Double, 1 x Twin)