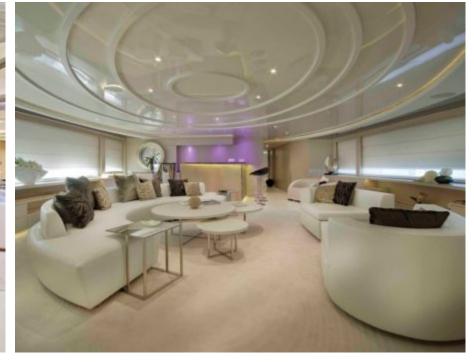

### M/Y LIGHT HOLIC







Gym Equipment





Jetski x 2



Seabob x 2



**20**22



Water

Trampoline

Stabilisers at anchor



Waterskis















Water slide







# **EXTERIOR DESIGN**









































## INTERIOR DESIGN







































































#### GALLERY LIFESTYLE













#### Specifications



Summer low rate per week 320 000 €



Summer high rate per week





Winter low rate per week 320 000 €



Winter high rate per week

360 000 €



Builder **CRN ANCONA** 



Year built

2011



Year refit

2014



Length 60 m



**Guests Cruising** 



**Cabins** 

Winter Cruising Area(s)

Caribbean & Bahamas, Central & South America

Summer Cruising Area(s)

12

East Mediterranean, Croatia, Greece, Turkey, West Mediterranean, Corsica - Sardinia, French Riviera, Italy & Sicily, Spain & Balearics

Crew 15

Max speed 15.5 knots

Cruising speed 14 knots

Fuel consumption 490 Ltr/Hr

Type of cabins 6 (5 x Double, 1 x Twin)