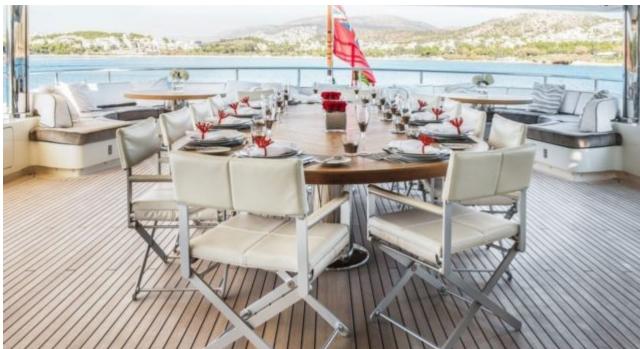

### M/Y LIGHT HOLIC







Gym Equipment





Jetski x 2



Seabob x 2



**20**22



Water

Trampoline

Stabilisers at anchor



Waterskis















Water slide







# **EXTERIOR DESIGN**









































## INTERIOR DESIGN







































































#### GALLERY LIFESTYLE













#### Specifications



Summer low rate per week 320 000 €



Summer high rate per week





Winter low rate per week 320 000 €



Winter high rate per week

360 000 €



Builder **CRN ANCONA** 



Year built

2011



Year refit

2014



Length 60 m



**Guests Cruising** 



**Cabins** 

Winter Cruising Area(s)

Caribbean & Bahamas, Central & South America

Summer Cruising Area(s)

12

East Mediterranean, Croatia, Greece, Turkey, West Mediterranean, Corsica - Sardinia, French Riviera, Italy & Sicily, Spain & Balearics

Crew 15

Max speed 15.5 knots

Cruising speed 14 knots

Fuel consumption 490 Ltr/Hr

Type of cabins 6 (5 x Double, 1 x Twin)