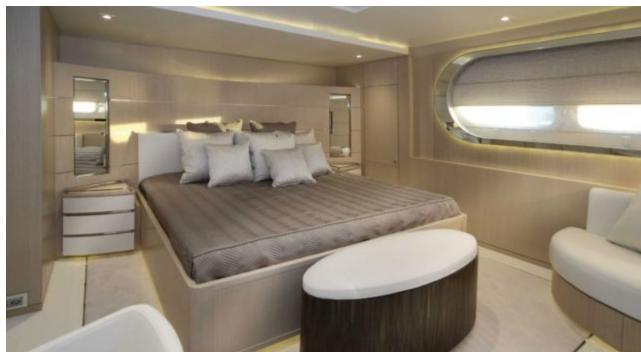

### M/Y LIGHT HOLIC







Gym Equipment





Jetski x 2



Seabob x 2



**20**22



Water

Trampoline

Stabilisers at anchor



Waterskis















Water slide







# **EXTERIOR DESIGN**









































## INTERIOR DESIGN







































































#### GALLERY LIFESTYLE













#### Specifications



Summer low rate per week 320 000 €



Summer high rate per week





Winter low rate per week 320 000 €



Winter high rate per week

360 000 €



Builder **CRN ANCONA** 



Year built

2011



Year refit

2014



Length 60 m



**Guests Cruising** 



**Cabins** 

Winter Cruising Area(s)

Caribbean & Bahamas, Central & South America

Summer Cruising Area(s)

12

East Mediterranean, Croatia, Greece, Turkey, West Mediterranean, Corsica - Sardinia, French Riviera, Italy & Sicily, Spain & Balearics

Crew 15

Max speed 15.5 knots

Cruising speed 14 knots

Fuel consumption 490 Ltr/Hr

Type of cabins 6 (5 x Double, 1 x Twin)