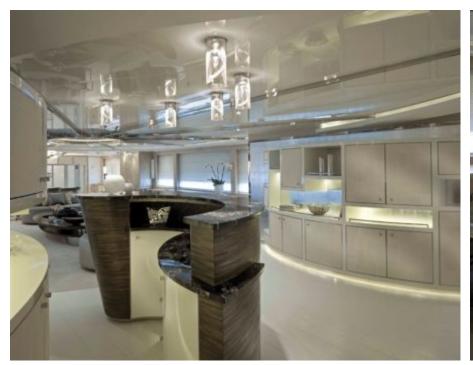

### M/Y LIGHT HOLIC







Gym Equipment





Jetski x 2



Seabob x 2



**20**22



Water

Trampoline

Stabilisers at anchor



Waterskis















Water slide







# **EXTERIOR DESIGN**









































## INTERIOR DESIGN







































































#### GALLERY LIFESTYLE













#### Specifications



Summer low rate per week 320 000 €



Summer high rate per week





Winter low rate per week 320 000 €



Winter high rate per week

360 000 €



Builder **CRN ANCONA** 



Year built

2011



Year refit

2014



Length 60 m



**Guests Cruising** 



**Cabins** 

Winter Cruising Area(s)

Caribbean & Bahamas, Central & South America

Summer Cruising Area(s)

12

East Mediterranean, Croatia, Greece, Turkey, West Mediterranean, Corsica - Sardinia, French Riviera, Italy & Sicily, Spain & Balearics

Crew 15

Max speed 15.5 knots

Cruising speed 14 knots

Fuel consumption 490 Ltr/Hr

Type of cabins 6 (5 x Double, 1 x Twin)