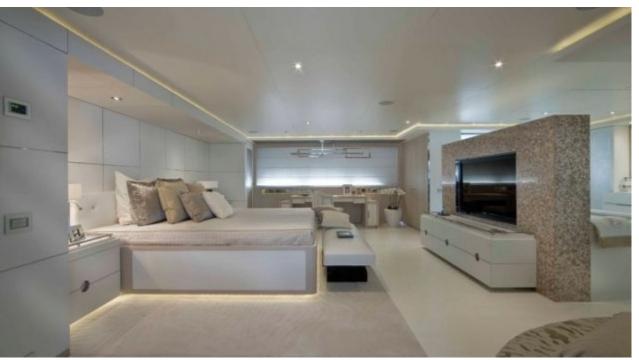

### M/Y LIGHT HOLIC







Gym Equipment





Jetski x 2



Seabob x 2



**20**22



Water

Trampoline

Stabilisers at anchor



Waterskis















Water slide







# **EXTERIOR DESIGN**









































## INTERIOR DESIGN







































































#### GALLERY LIFESTYLE













#### Specifications



Summer low rate per week 320 000 €



Summer high rate per week





Winter low rate per week 320 000 €



Winter high rate per week

360 000 €



Builder **CRN ANCONA** 



Year built

2011



Year refit

2014



Length 60 m



**Guests Cruising** 



**Cabins** 

Winter Cruising Area(s)

Caribbean & Bahamas, Central & South America

Summer Cruising Area(s)

12

East Mediterranean, Croatia, Greece, Turkey, West Mediterranean, Corsica - Sardinia, French Riviera, Italy & Sicily, Spain & Balearics

Crew 15

Max speed 15.5 knots

Cruising speed 14 knots

Fuel consumption 490 Ltr/Hr

Type of cabins 6 (5 x Double, 1 x Twin)