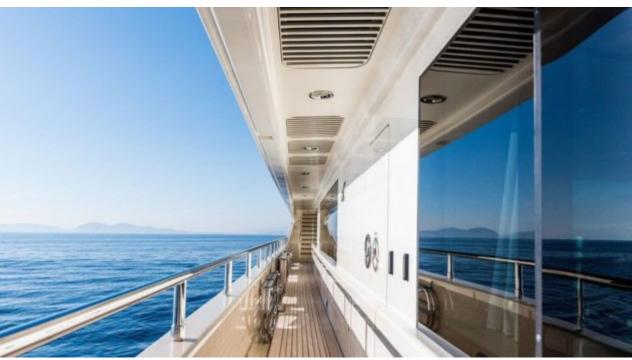

### M/Y LIGHT HOLIC







Gym Equipment





Jetski x 2



Seabob x 2



**20**22



Water

Trampoline

Stabilisers at anchor



Waterskis















Water slide







# **EXTERIOR DESIGN**









































## INTERIOR DESIGN







































































#### GALLERY LIFESTYLE













#### Specifications



Summer low rate per week 320 000 €



Summer high rate per week





Winter low rate per week 320 000 €



Winter high rate per week

360 000 €



Builder **CRN ANCONA** 



Year built

2011



Year refit

2014



Length 60 m



**Guests Cruising** 



**Cabins** 

Winter Cruising Area(s)

Caribbean & Bahamas, Central & South America

Summer Cruising Area(s)

12

East Mediterranean, Croatia, Greece, Turkey, West Mediterranean, Corsica - Sardinia, French Riviera, Italy & Sicily, Spain & Balearics

Crew 15

Max speed 15.5 knots

Cruising speed 14 knots

Fuel consumption 490 Ltr/Hr

Type of cabins 6 (5 x Double, 1 x Twin)