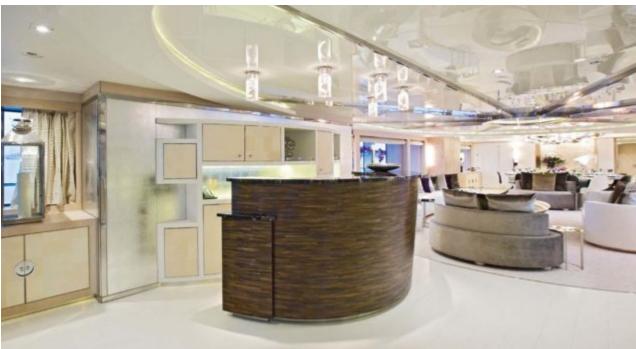

### M/Y LIGHT HOLIC







Gym Equipment





Jetski x 2



Seabob x 2



**20**22



Water

Trampoline

Stabilisers at anchor



Waterskis















Water slide







# **EXTERIOR DESIGN**









































## INTERIOR DESIGN







































































#### GALLERY LIFESTYLE













#### Specifications



Summer low rate per week 320 000 €



Summer high rate per week





Winter low rate per week 320 000 €



Winter high rate per week

360 000 €



Builder **CRN ANCONA** 



Year built

2011



Year refit

2014



Length 60 m



**Guests Cruising** 



**Cabins** 

Winter Cruising Area(s)

Caribbean & Bahamas, Central & South America

Summer Cruising Area(s)

12

East Mediterranean, Croatia, Greece, Turkey, West Mediterranean, Corsica - Sardinia, French Riviera, Italy & Sicily, Spain & Balearics

Crew 15

Max speed 15.5 knots

Cruising speed 14 knots

Fuel consumption 490 Ltr/Hr

Type of cabins 6 (5 x Double, 1 x Twin)