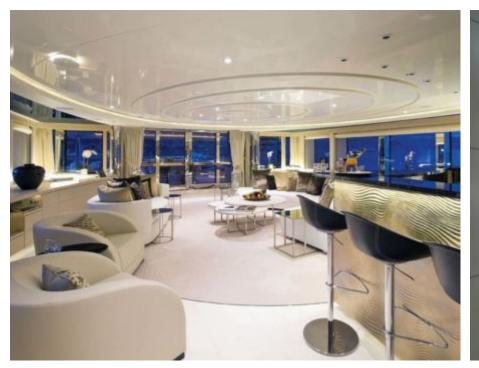

### M/Y LIGHT HOLIC







Gym Equipment





Jetski x 2



Seabob x 2



**20**22



Water

Trampoline

Stabilisers at anchor



Waterskis















Water slide







# **EXTERIOR DESIGN**









































## INTERIOR DESIGN







































































#### GALLERY LIFESTYLE













#### Specifications



Summer low rate per week 320 000 €



Summer high rate per week





Winter low rate per week 320 000 €



Winter high rate per week

360 000 €



Builder **CRN ANCONA** 



Year built

2011



Year refit

2014



Length 60 m



**Guests Cruising** 



**Cabins** 

Winter Cruising Area(s)

Caribbean & Bahamas, Central & South America

Summer Cruising Area(s)

12

East Mediterranean, Croatia, Greece, Turkey, West Mediterranean, Corsica - Sardinia, French Riviera, Italy & Sicily, Spain & Balearics

Crew 15

Max speed 15.5 knots

Cruising speed 14 knots

Fuel consumption 490 Ltr/Hr

Type of cabins 6 (5 x Double, 1 x Twin)