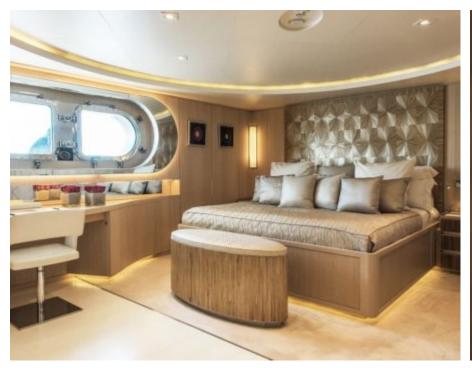

### M/Y LIGHT HOLIC







Gym Equipment





Jetski x 2



Seabob x 2



**20**22



Water

Trampoline

Stabilisers at anchor



Waterskis















Water slide







# **EXTERIOR DESIGN**









































## INTERIOR DESIGN







































































#### GALLERY LIFESTYLE













#### Specifications



Summer low rate per week 320 000 €



Summer high rate per week





Winter low rate per week 320 000 €



Winter high rate per week

360 000 €



Builder **CRN ANCONA** 



Year built

2011



Year refit

2014



Length 60 m



**Guests Cruising** 



**Cabins** 

Winter Cruising Area(s)

Caribbean & Bahamas, Central & South America

Summer Cruising Area(s)

12

East Mediterranean, Croatia, Greece, Turkey, West Mediterranean, Corsica - Sardinia, French Riviera, Italy & Sicily, Spain & Balearics

Crew 15

Max speed 15.5 knots

Cruising speed 14 knots

Fuel consumption 490 Ltr/Hr

Type of cabins 6 (5 x Double, 1 x Twin)