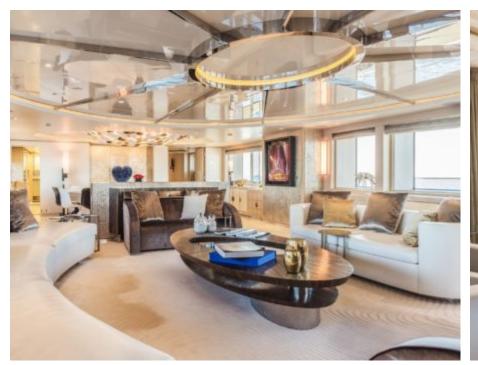

### M/Y LIGHT HOLIC







Gym Equipment





Jetski x 2



Seabob x 2



**20**22



Water

Trampoline

Stabilisers at anchor



Waterskis















Water slide







# **EXTERIOR DESIGN**









































## INTERIOR DESIGN







































































#### GALLERY LIFESTYLE













#### Specifications



Summer low rate per week 320 000 €



Summer high rate per week





Winter low rate per week 320 000 €



Winter high rate per week

360 000 €



Builder **CRN ANCONA** 



Year built

2011



Year refit

2014



Length 60 m



**Guests Cruising** 



**Cabins** 

Winter Cruising Area(s)

Caribbean & Bahamas, Central & South America

Summer Cruising Area(s)

12

East Mediterranean, Croatia, Greece, Turkey, West Mediterranean, Corsica - Sardinia, French Riviera, Italy & Sicily, Spain & Balearics

Crew 15

Max speed 15.5 knots

Cruising speed 14 knots

Fuel consumption 490 Ltr/Hr

Type of cabins 6 (5 x Double, 1 x Twin)