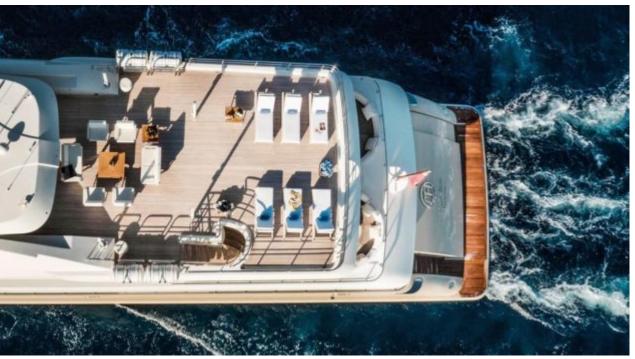

### M/Y LIGHT HOLIC







Gym Equipment





Jetski x 2



Seabob x 2



**20**22



Water

Trampoline

Stabilisers at anchor



Waterskis















Water slide







# **EXTERIOR DESIGN**









































## INTERIOR DESIGN







































































#### GALLERY LIFESTYLE













#### Specifications



Summer low rate per week 320 000 €



Summer high rate per week





Winter low rate per week 320 000 €



Winter high rate per week

360 000 €



Builder **CRN ANCONA** 



Year built

2011



Year refit

2014



Length 60 m



**Guests Cruising** 



**Cabins** 

Winter Cruising Area(s)

Caribbean & Bahamas, Central & South America

Summer Cruising Area(s)

12

East Mediterranean, Croatia, Greece, Turkey, West Mediterranean, Corsica - Sardinia, French Riviera, Italy & Sicily, Spain & Balearics

Crew 15

Max speed 15.5 knots

Cruising speed 14 knots

Fuel consumption 490 Ltr/Hr

Type of cabins 6 (5 x Double,