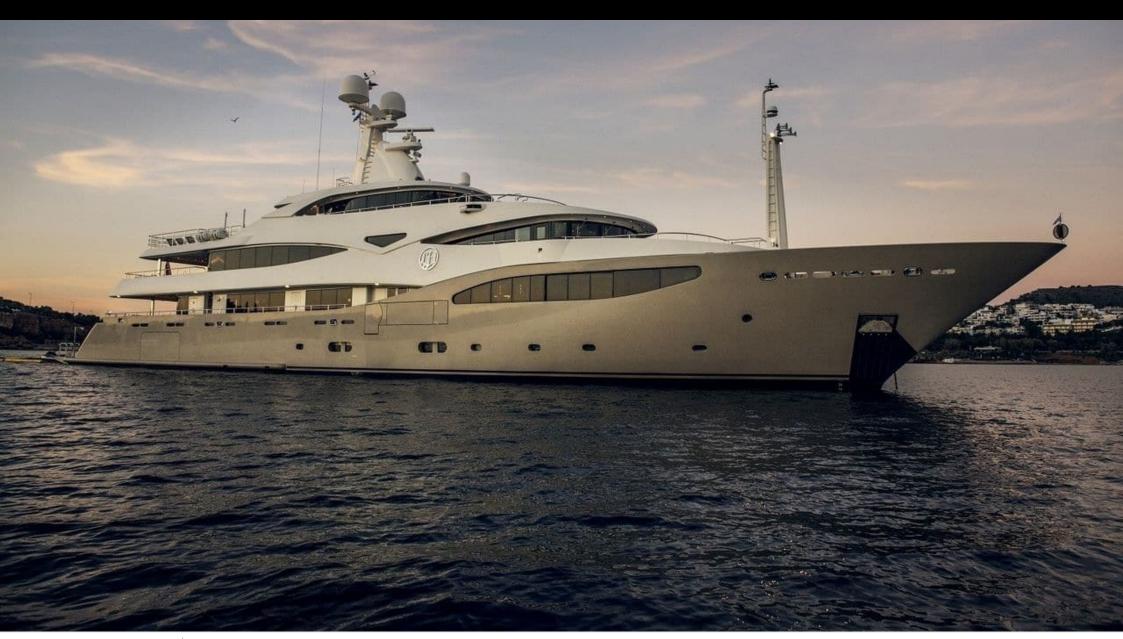

# **EXTERIOR DESIGN**

#### Specifications

Summer low rate per week 320 000 €

Summer high rate per week

Winter low rate per week 320 000 €

Winter high rate per week

360 000 €

Builder **CRN ANCONA** 

Year built

2011

Year refit

2014

Length 60 m

**Guests Cruising** 

**Cabins** 

Winter Cruising Area(s)

Caribbean & Bahamas, Central & South America