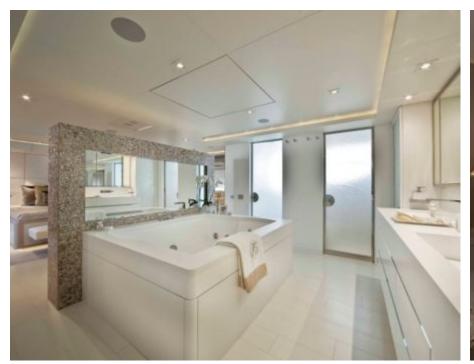

### M/Y LIGHT HOLIC







Gym Equipment





Jetski x 2



Seabob x 2



**20**22



Water

Trampoline

Stabilisers at anchor



Waterskis















Water slide







# **EXTERIOR DESIGN**









































## INTERIOR DESIGN







































































#### GALLERY LIFESTYLE













#### Specifications



Summer low rate per week 320 000 €



Summer high rate per week





Winter low rate per week 320 000 €



Winter high rate per week

360 000 €



Builder **CRN ANCONA** 



Year built

2011



Year refit

2014



Length 60 m



**Guests Cruising** 



**Cabins** 

Winter Cruising Area(s)

Caribbean & Bahamas, Central & South America

Summer Cruising Area(s)

12

East Mediterranean, Croatia, Greece, Turkey, West Mediterranean, Corsica - Sardinia, French Riviera, Italy & Sicily, Spain & Balearics

Crew 15

Max speed 15.5 knots

Cruising speed 14 knots

Fuel consumption 490 Ltr/Hr

Type of cabins 6 (5 x Double, 1 x Twin)