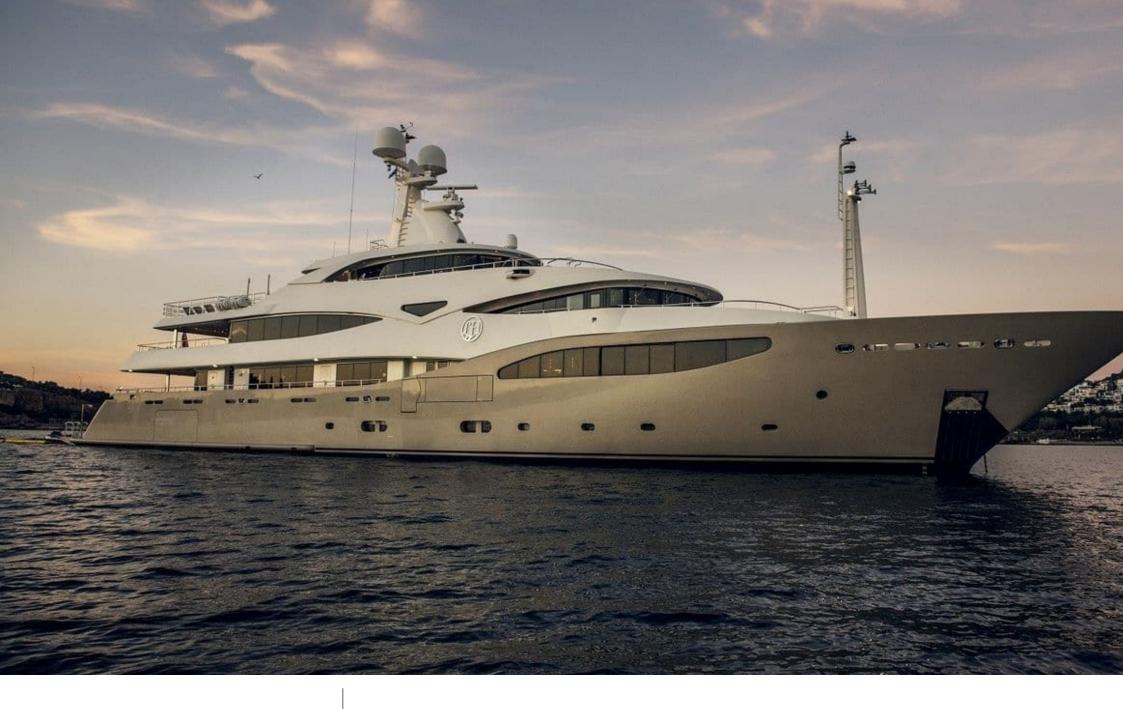

# **EXTERIOR DESIGN**

#### Specifications

Summer low rate per week 320 000 €

Summer high rate per week

Winter low rate per week 320 000 €

Winter high rate per week

360 000 €

Builder **CRN ANCONA** 

Year built

2011

Year refit

2014

Length 60 m

**Guests Cruising** 

**Cabins** 

Winter Cruising Area(s)

Caribbean & Bahamas, Central & South America

Summer Cruising Area(s)

12

East Mediterranean, Croatia, Greece, Turkey, West Mediterranean, Corsica - Sardinia, French Riviera, Italy & Sicily, Spain & Balearics

Crew 15

Max speed 15.5 knots

Cruising speed 14 knots

Fuel consumption 490 Ltr/Hr

Type of cabins 6 (5 x Double, 1 x Twin)