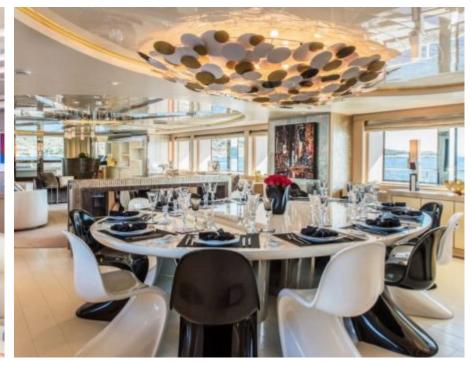

### M/Y LIGHT HOLIC







Gym Equipment





Jetski x 2



Seabob x 2



**20**22



Water

Trampoline

Stabilisers at anchor



Waterskis















Water slide







# **EXTERIOR DESIGN**









































## INTERIOR DESIGN







































































#### GALLERY LIFESTYLE













#### Specifications



Summer low rate per week 320 000 €



Summer high rate per week





Winter low rate per week 320 000 €



Winter high rate per week

360 000 €



Builder **CRN ANCONA** 



Year built

2011



Year refit

2014



Length 60 m



**Guests Cruising** 



**Cabins** 

Winter Cruising Area(s)

Caribbean & Bahamas, Central & South America

Summer Cruising Area(s)

12

East Mediterranean, Croatia, Greece, Turkey, West Mediterranean, Corsica - Sardinia, French Riviera, Italy & Sicily, Spain & Balearics

Crew 15

Max speed 15.5 knots

Cruising speed 14 knots

Fuel consumption 490 Ltr/Hr

Type of cabins 6 (5 x Double, 1 x Twin)