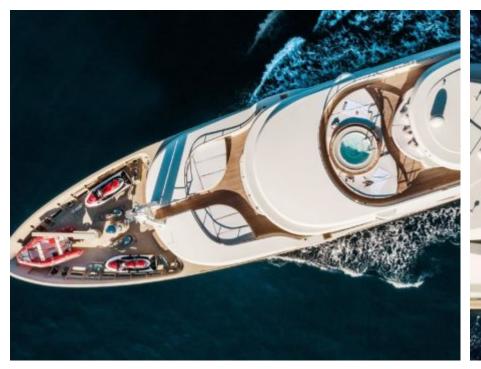

### M/Y LIGHT HOLIC







Gym Equipment





Jetski x 2



Seabob x 2



**20**22



Water

Trampoline

Stabilisers at anchor



Waterskis















Water slide







# **EXTERIOR DESIGN**









































## INTERIOR DESIGN







































































#### GALLERY LIFESTYLE













#### Specifications



Summer low rate per week 320 000 €



Summer high rate per week





Winter low rate per week 320 000 €



Winter high rate per week

360 000 €



Builder **CRN ANCONA** 



Year built

2011



Year refit

2014



Length 60 m



**Guests Cruising** 



**Cabins** 

Winter Cruising Area(s)

Caribbean & Bahamas, Central & South America

Summer Cruising Area(s)

12

East Mediterranean, Croatia, Greece, Turkey, West Mediterranean, Corsica - Sardinia, French Riviera, Italy & Sicily, Spain & Balearics

Crew 15

Max speed 15.5 knots

Cruising speed 14 knots

Fuel consumption 490 Ltr/Hr

Type of cabins 6 (5 x Double