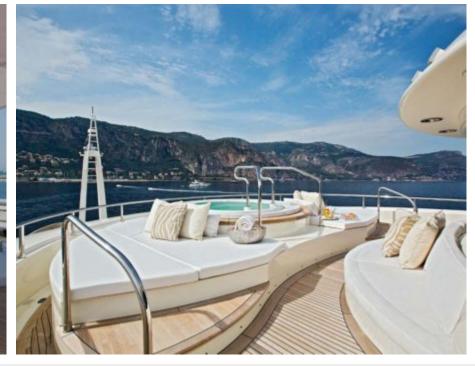

### M/Y LIGHT HOLIC







Gym Equipment





Jetski x 2



Seabob x 2



**20**22



Water

Trampoline

Stabilisers at anchor



Waterskis















Water slide







# **EXTERIOR DESIGN**









































## INTERIOR DESIGN







































































#### GALLERY LIFESTYLE













#### Specifications



Summer low rate per week 320 000 €



Summer high rate per week





Winter low rate per week 320 000 €



Winter high rate per week

360 000 €



Builder **CRN ANCONA** 



Year built

2011



Year refit

2014



Length 60 m



**Guests Cruising** 



**Cabins** 

Winter Cruising Area(s)

Caribbean & Bahamas, Central & South America

Summer Cruising Area(s)

12

East Mediterranean, Croatia, Greece, Turkey, West Mediterranean, Corsica - Sardinia, French Riviera, Italy & Sicily, Spain & Balearics

Crew 15

Max speed 15.5 knots

Cruising speed 14 knots

Fuel consumption 490 Ltr/Hr

Type of cabins 6 (5 x Double, 1 x Twin)