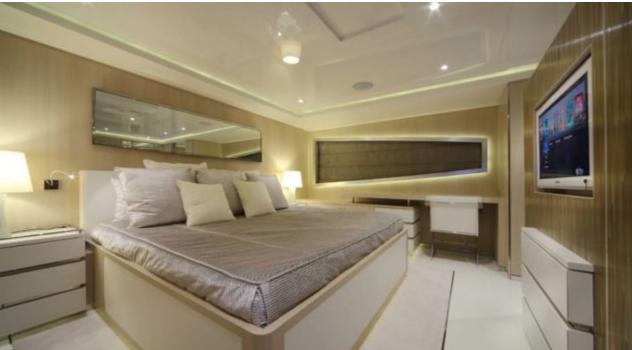

### M/Y LIGHT HOLIC







Gym Equipment





Jetski x 2



Seabob x 2



**20**22



Water

Trampoline

Stabilisers at anchor



Waterskis















Water slide







# **EXTERIOR DESIGN**









































## INTERIOR DESIGN







































































#### GALLERY LIFESTYLE













#### Specifications



Summer low rate per week 320 000 €



Summer high rate per week





Winter low rate per week 320 000 €



Winter high rate per week

360 000 €



Builder **CRN ANCONA** 



Year built

2011



Year refit

2014



Length 60 m



**Guests Cruising** 



**Cabins** 

Winter Cruising Area(s)

Caribbean & Bahamas, Central & South America

Summer Cruising Area(s)

12

East Mediterranean, Croatia, Greece, Turkey, West Mediterranean, Corsica - Sardinia, French Riviera, Italy & Sicily, Spain & Balearics

Crew 15

Max speed 15.5 knots

Cruising speed 14 knots

Fuel consumption 490 Ltr/Hr

Type of cabins 6 (5 x Double, 1 x Twin)