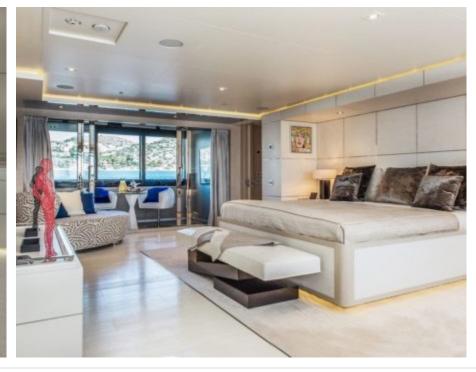

### M/Y LIGHT HOLIC







Gym Equipment





Jetski x 2



Seabob x 2



**20**22



Water

Trampoline

Stabilisers at anchor



Waterskis















Water slide







# **EXTERIOR DESIGN**









































## INTERIOR DESIGN







































































#### GALLERY LIFESTYLE













#### Specifications



Summer low rate per week 320 000 €



Summer high rate per week





Winter low rate per week 320 000 €



Winter high rate per week

360 000 €



Builder **CRN ANCONA** 



Year built

2011



Year refit

2014



Length 60 m



**Guests Cruising** 



**Cabins** 

Winter Cruising Area(s)

Caribbean & Bahamas, Central & South America

Summer Cruising Area(s)

12

East Mediterranean, Croatia, Greece, Turkey, West Mediterranean, Corsica - Sardinia, French Riviera, Italy & Sicily, Spain & Balearics

Crew 15

Max speed 15.5 knots

Cruising speed 14 knots

Fuel consumption 490 Ltr/Hr

Type of cabins 6 (5 x Double, 1 x Twin)