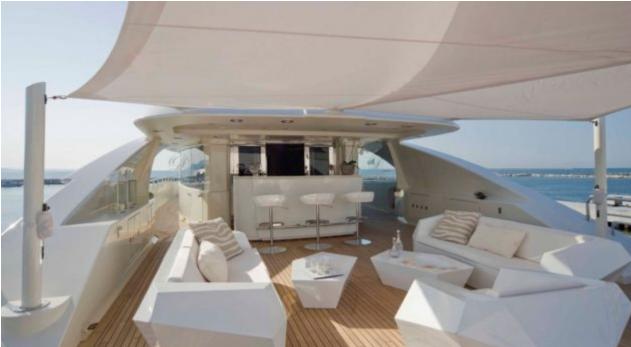

### M/Y LIGHT HOLIC







Gym Equipment





Jetski x 2



Seabob x 2



**20**22



Water

Trampoline

Stabilisers at anchor



Waterskis















Water slide







# **EXTERIOR DESIGN**









































## INTERIOR DESIGN







































































#### GALLERY LIFESTYLE













#### Specifications



Summer low rate per week 320 000 €



Summer high rate per week





Winter low rate per week 320 000 €



Winter high rate per week

360 000 €



Builder **CRN ANCONA** 



Year built

2011



Year refit

2014



Length 60 m



**Guests Cruising** 



**Cabins** 

Winter Cruising Area(s)

Caribbean & Bahamas, Central & South America

Summer Cruising Area(s)

12

East Mediterranean, Croatia, Greece, Turkey, West Mediterranean, Corsica - Sardinia, French Riviera, Italy & Sicily, Spain & Balearics

Crew 15

Max speed 15.5 knots

Cruising speed 14 knots

Fuel consumption 490 Ltr/Hr

Type of cabins 6 (5 x Double, 1 x Twin)