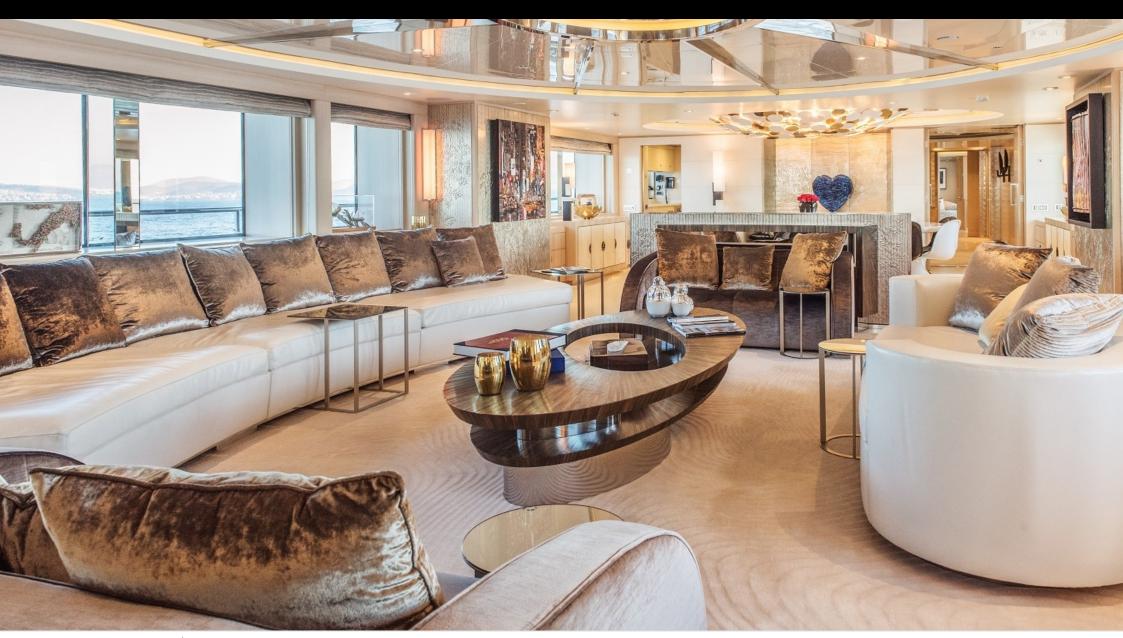

### M/Y LIGHT HOLIC







Gym Equipment





Jetski x 2



Seabob x 2



**20**22



Water

Trampoline

Stabilisers at anchor



Waterskis















Water slide







# **EXTERIOR DESIGN**









































## INTERIOR DESIGN







































































#### GALLERY LIFESTYLE













#### Specifications



Summer low rate per week 320 000 €



Summer high rate per week





Winter low rate per week 320 000 €



Winter high rate per week

360 000 €



Builder **CRN ANCONA** 



Year built

2011



Year refit

2014



Length 60 m



**Guests Cruising** 



**Cabins** 

Winter Cruising Area(s)

Caribbean & Bahamas, Central & South America

Summer Cruising Area(s)

12

East Mediterranean, Croatia, Greece, Turkey, West Mediterranean, Corsica - Sardinia, French Riviera, Italy & Sicily, Spain & Balearics

Crew 15

Max speed 15.5 knots

Cruising speed 14 knots

Fuel consumption 490 Ltr/Hr

Type of cabins 6 (5 x Double, 1 x Twin)