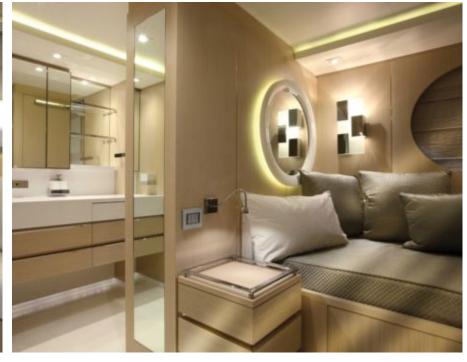

### M/Y LIGHT HOLIC







Gym Equipment





Jetski x 2



Seabob x 2



**20**22



Water

Trampoline

Stabilisers at anchor



Waterskis















Water slide







# **EXTERIOR DESIGN**









































## INTERIOR DESIGN







































































#### GALLERY LIFESTYLE













#### Specifications



Summer low rate per week 320 000 €



Summer high rate per week





Winter low rate per week 320 000 €



Winter high rate per week

360 000 €



Builder **CRN ANCONA** 



Year built

2011



Year refit

2014



Length 60 m



**Guests Cruising** 



**Cabins** 

Winter Cruising Area(s)

Caribbean & Bahamas, Central & South America

Summer Cruising Area(s)

12

East Mediterranean, Croatia, Greece, Turkey, West Mediterranean, Corsica - Sardinia, French Riviera, Italy & Sicily, Spain & Balearics

Crew 15

Max speed 15.5 knots

Cruising speed 14 knots

Fuel consumption 490 Ltr/Hr

Type of cabins 6 (5 x Double, 1 x Twin)