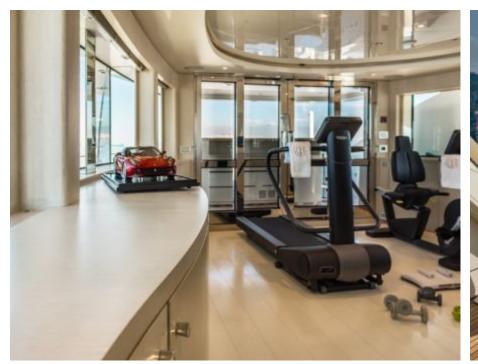

### M/Y LIGHT HOLIC







Gym Equipment





Jetski x 2



Seabob x 2



**20**22



Water

Trampoline

Stabilisers at anchor



Waterskis















Water slide







# **EXTERIOR DESIGN**









































## INTERIOR DESIGN







































































#### GALLERY LIFESTYLE













#### Specifications



Summer low rate per week 320 000 €



Summer high rate per week





Winter low rate per week 320 000 €



Winter high rate per week

360 000 €



Builder **CRN ANCONA** 



Year built

2011



Year refit

2014



Length 60 m



**Guests Cruising** 



**Cabins** 

Winter Cruising Area(s)

Caribbean & Bahamas, Central & South America

Summer Cruising Area(s)

12

East Mediterranean, Croatia, Greece, Turkey, West Mediterranean, Corsica - Sardinia, French Riviera, Italy & Sicily, Spain & Balearics

Crew 15

Max speed 15.5 knots

Cruising speed 14 knots

Fuel consumption 490 Ltr/Hr

Type of cabins 6 (5 x Double, 1 x Twin)