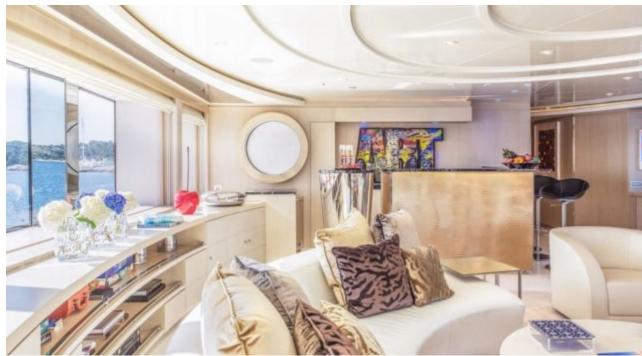

### M/Y LIGHT HOLIC







Gym Equipment





Jetski x 2



Seabob x 2



**20**22



Water

Trampoline

Stabilisers at anchor



Waterskis















Water slide







# **EXTERIOR DESIGN**









































## INTERIOR DESIGN







































































#### GALLERY LIFESTYLE













#### Specifications



Summer low rate per week 320 000 €



Summer high rate per week





Winter low rate per week 320 000 €



Winter high rate per week

360 000 €



Builder **CRN ANCONA** 



Year built

2011



Year refit

2014



Length 60 m



**Guests Cruising** 



**Cabins** 

Winter Cruising Area(s)

Caribbean & Bahamas, Central & South America

Summer Cruising Area(s)

12

East Mediterranean, Croatia, Greece, Turkey, West Mediterranean, Corsica - Sardinia, French Riviera, Italy & Sicily, Spain & Balearics

Crew 15

Max speed 15.5 knots

Cruising speed 14 knots

Fuel consumption 490 Ltr/Hr

Type of cabins 6 (5 x Double, 1 x Twin)