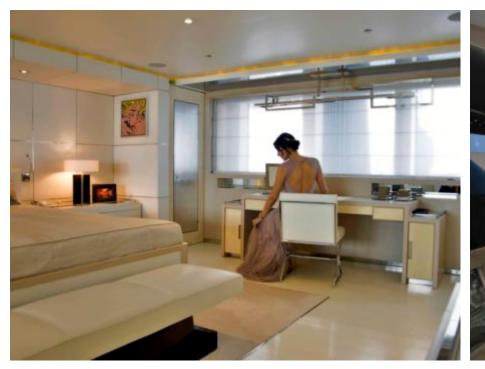

### M/Y LIGHT HOLIC







Gym Equipment





Jetski x 2



Seabob x 2



**20**22



Water

Trampoline

Stabilisers at anchor



Waterskis















Water slide







# **EXTERIOR DESIGN**









































## INTERIOR DESIGN







































































#### GALLERY LIFESTYLE













#### Specifications



Summer low rate per week 320 000 €



Summer high rate per week





Winter low rate per week 320 000 €



Winter high rate per week

360 000 €



Builder **CRN ANCONA** 



Year built

2011



Year refit

2014



Length 60 m



**Guests Cruising** 



**Cabins** 

Winter Cruising Area(s)

Caribbean & Bahamas, Central & South America

Summer Cruising Area(s)

12

East Mediterranean, Croatia, Greece, Turkey, West Mediterranean, Corsica - Sardinia, French Riviera, Italy & Sicily, Spain & Balearics

Crew 15

Max speed 15.5 knots

Cruising speed 14 knots

Fuel consumption 490 Ltr/Hr

Type of cabins 6 (5 x Double, 1 x Twin)