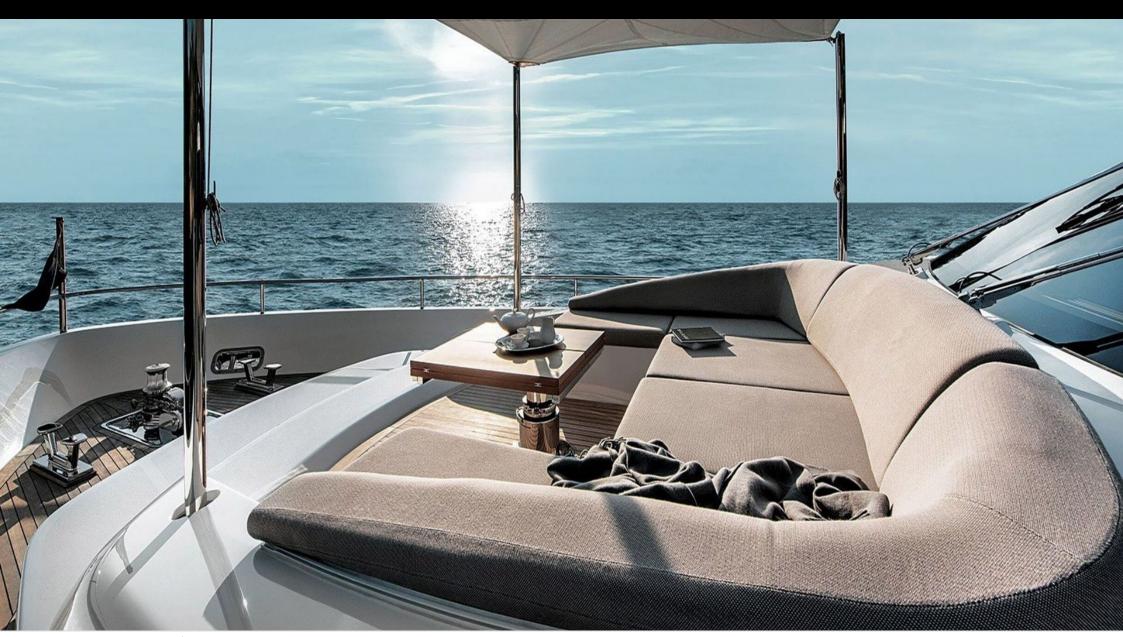

M/Y LUCKY





Guests 12



Cabins **4** 



Crew **3** 



### M/Y LUCKY



Stabilisers underway









Air Conditioning Paddle Board



Tender









# **EXTERIOR DESIGN**























## INTERIOR DESIGN













# GALLERY LIFESTYLE











#### Specifications



Low rate per day 7 670 €



High rate per day

8 170 €



Summer low rate per week 46 000 €



Summer high rate per week

49 000 €



Winter low rate per week 46 000 €



Winter high rate per week

49 000 €



Builder

Sanlorenzo



Year built

2020



Length

24.6 m



**Guests Cruising** 

12



Cabins

4

Winter Cruising Area(s)

Corsica - Sardinia, French Riviera, Italy & Sicily, West Mediterranean

Summer Cruising Area(s)

Corsica - Sardinia, French Riviera, Italy & Sicily, West Mediterranean

Crew

Max speed 28 knots

Cruising speed 24 knots

Fuel consumption

450 Litres/Hr

Type of cabins

4 (2 x Double, 2 x Twin, 2 x Pullman)