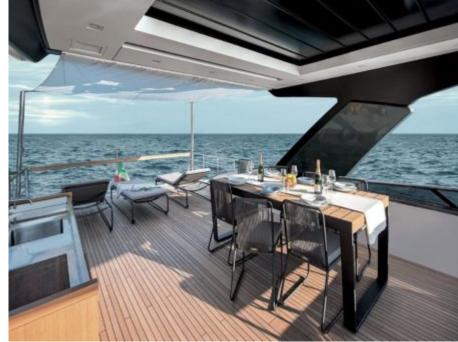

M/Y LUCKY





Guests 12



Cabins **4** 



Crew **3** 



### M/Y LUCKY



Stabilisers underway









Air Conditioning Paddle Board



Tender









# **EXTERIOR DESIGN**























## INTERIOR DESIGN













# GALLERY LIFESTYLE











#### Specifications



Low rate per day 7 670 €



High rate per day

8 170 €



Summer low rate per week 46 000 €



Summer high rate per week

49 000 €



Winter low rate per week 46 000 €



Winter high rate per week

49 000 €



Builder

Sanlorenzo



Year built

2020



Length

24.6 m



**Guests Cruising** 

12



Cabins

4

Winter Cruising Area(s)

Corsica - Sardinia, French Riviera, Italy & Sicily, West Mediterranean

Summer Cruising Area(s)

Corsica - Sardinia, French Riviera, Italy & Sicily, West Mediterranean

Crew

Max speed 28 knots

Cruising speed 24 knots

Fuel consumption

450 Litres/Hr

Type of cabins

4 (2 x Double, 2 x Twin, 2 x Pullman)