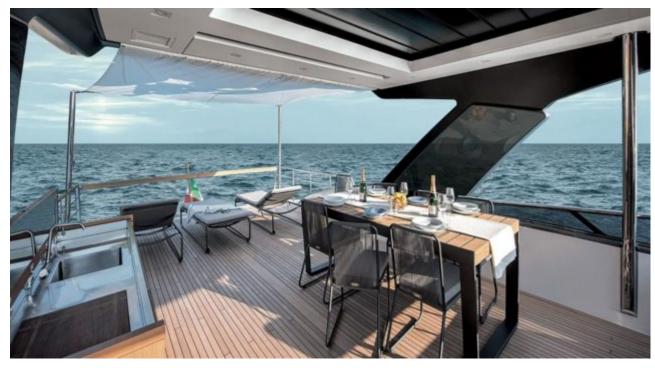

M/Y LUCKY





Guests 12



Cabins **4** 



Crew **3** 



### M/Y LUCKY



Stabilisers underway









Air Conditioning Paddle Board



Tender









# **EXTERIOR DESIGN**























## INTERIOR DESIGN













# GALLERY LIFESTYLE











#### Specifications



Low rate per day 7 670 €



High rate per day

8 170 €



Summer low rate per week 46 000 €



Summer high rate per week

49 000 €



Winter low rate per week 46 000 €



Winter high rate per week

49 000 €



Builder

Sanlorenzo



Year built

2020



Length

24.6 m



**Guests Cruising** 

12



Cabins

4

Winter Cruising Area(s)

Corsica - Sardinia, French Riviera, Italy & Sicily, West Mediterranean

Summer Cruising Area(s)

Corsica - Sardinia, French Riviera, Italy & Sicily, West Mediterranean

Crew

Max speed 28 knots

Cruising speed 24 knots

Fuel consumption

450 Litres/Hr

Type of cabins

4 (2 x Double, 2 x Twin, 2 x Pullman)