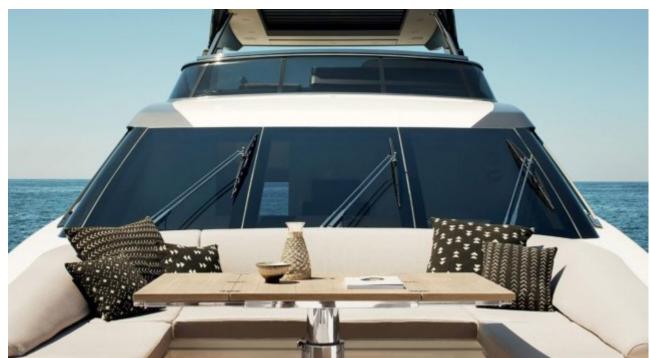

M/Y LUCKY





Guests 12



Cabins **4** 



Crew **3** 



### M/Y LUCKY



Stabilisers underway









Air Conditioning Paddle Board



Tender









# **EXTERIOR DESIGN**























## INTERIOR DESIGN













# GALLERY LIFESTYLE











#### Specifications



Low rate per day 7 670 €



High rate per day

8 170 €



Summer low rate per week 46 000 €



Summer high rate per week

49 000 €



Winter low rate per week 46 000 €



Winter high rate per week

49 000 €



Builder

Sanlorenzo



Year built

2020



Length

24.6 m



**Guests Cruising** 

12



Cabins

4

Winter Cruising Area(s)

Corsica - Sardinia, French Riviera, Italy & Sicily, West Mediterranean

Summer Cruising Area(s)

Corsica - Sardinia, French Riviera, Italy & Sicily, West Mediterranean

Crew

Max speed 28 knots

Cruising speed 24 knots

Fuel consumption

450 Litres/Hr

Type of cabins

4 (2 x Double, 2 x Twin, 2 x Pullman)