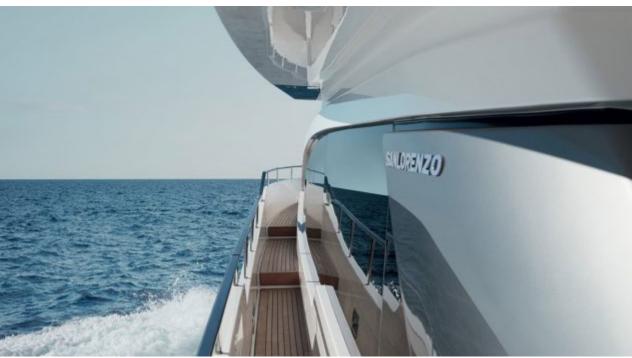

M/Y LUCKY





Guests 12



Cabins **4** 



Crew **3** 



### M/Y LUCKY



Stabilisers underway









Air Conditioning Paddle Board



Tender









# **EXTERIOR DESIGN**























## INTERIOR DESIGN













# GALLERY LIFESTYLE











#### Specifications



Low rate per day 7 670 €



High rate per day

8 170 €



Summer low rate per week 46 000 €



Summer high rate per week

49 000 €



Winter low rate per week 46 000 €



Winter high rate per week

49 000 €



Builder

Sanlorenzo



Year built

2020



Length

24.6 m



**Guests Cruising** 

12



Cabins

4

Winter Cruising Area(s)

Corsica - Sardinia, French Riviera, Italy & Sicily, West Mediterranean

Summer Cruising Area(s)

Corsica - Sardinia, French Riviera, Italy & Sicily, West Mediterranean

Crew

Max speed 28 knots

Cruising speed 24 knots

Fuel consumption

450 Litres/Hr

Type of cabins

4 (2 x Double, 2 x Twin, 2 x Pullman)