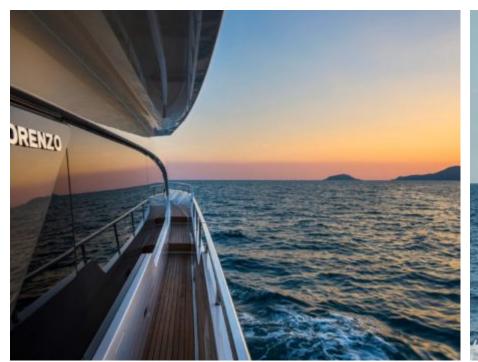

M/Y LUCKY





Guests 12



Cabins **4** 



Crew **3** 



### M/Y LUCKY



Stabilisers underway









Air Conditioning Paddle Board



Tender









# **EXTERIOR DESIGN**























## INTERIOR DESIGN













# GALLERY LIFESTYLE











#### Specifications



Low rate per day 7 670 €



High rate per day

8 170 €



Summer low rate per week 46 000 €



Summer high rate per week

49 000 €



Winter low rate per week 46 000 €



Winter high rate per week

49 000 €



Builder

Sanlorenzo



Year built

2020



Length

24.6 m



**Guests Cruising** 

12



Cabins

4

Winter Cruising Area(s)

Corsica - Sardinia, French Riviera, Italy & Sicily, West Mediterranean

Summer Cruising Area(s)

Corsica - Sardinia, French Riviera, Italy & Sicily, West Mediterranean

Crew

Max speed 28 knots

Cruising speed 24 knots

Fuel consumption

450 Litres/Hr

Type of cabins

4 (2 x Double, 2 x Twin, 2 x Pullman)