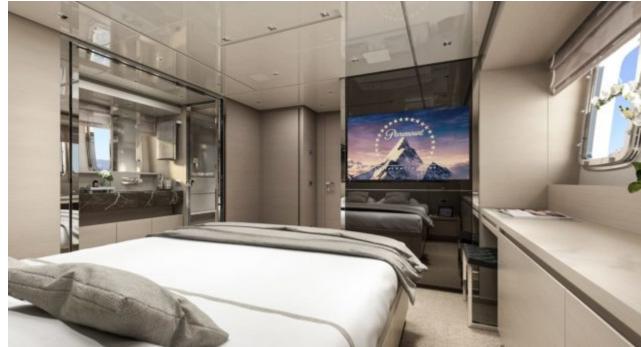

M/Y LUCKY





Guests 12



Cabins **4** 



Crew **3** 



### M/Y LUCKY



Stabilisers underway









Air Conditioning Paddle Board



Tender









# **EXTERIOR DESIGN**























## INTERIOR DESIGN













# GALLERY LIFESTYLE











#### Specifications



Low rate per day 7 670 €



High rate per day

8 170 €



Summer low rate per week 46 000 €



Summer high rate per week

49 000 €



Winter low rate per week 46 000 €



Winter high rate per week

49 000 €



Builder

Sanlorenzo



Year built

2020



Length

24.6 m



**Guests Cruising** 

12



Cabins

4

Winter Cruising Area(s)

Corsica - Sardinia, French Riviera, Italy & Sicily, West Mediterranean

Summer Cruising Area(s)

Corsica - Sardinia, French Riviera, Italy & Sicily, West Mediterranean

Crew

Max speed 28 knots

Cruising speed 24 knots

Fuel consumption

450 Litres/Hr

Type of cabins

4 (2 x Double, 2 x Twin, 2 x Pullman)