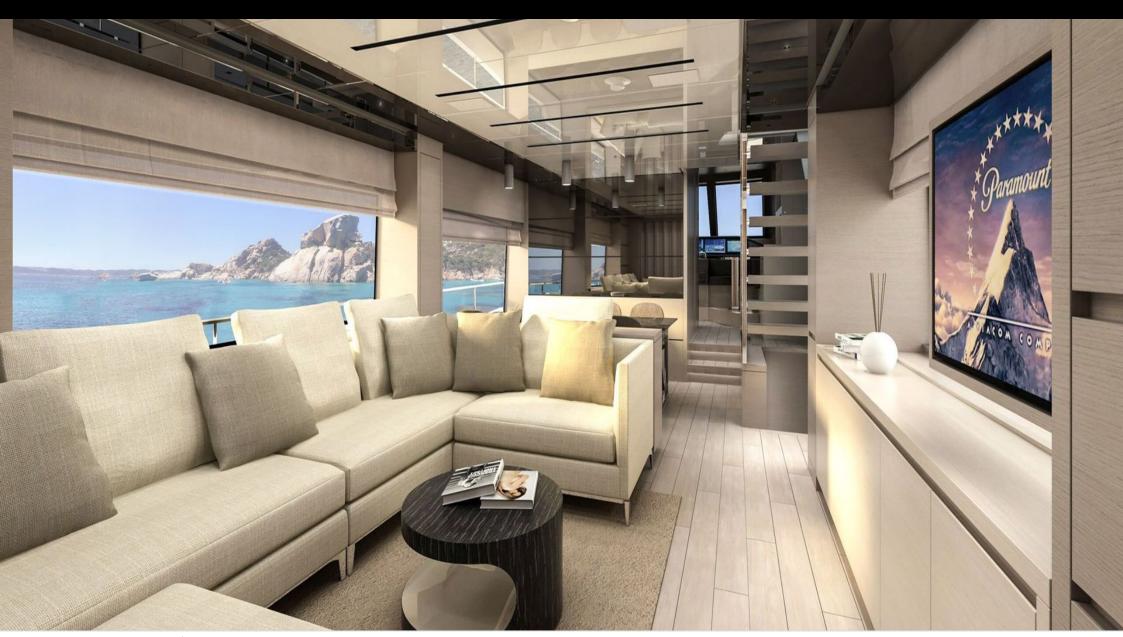

M/Y LUCKY





Guests 12



Cabins **4** 



Crew **3** 



### M/Y LUCKY



Stabilisers underway









Air Conditioning Paddle Board



Tender









# **EXTERIOR DESIGN**























## INTERIOR DESIGN













# GALLERY LIFESTYLE











#### Specifications



Low rate per day 7 670 €



High rate per day

8 170 €



Summer low rate per week 46 000 €



Summer high rate per week

49 000 €



Winter low rate per week 46 000 €



Winter high rate per week

49 000 €



Builder

Sanlorenzo



Year built

2020



Length

24.6 m



**Guests Cruising** 

12



Cabins

4

Winter Cruising Area(s)

Corsica - Sardinia, French Riviera, Italy & Sicily, West Mediterranean

Summer Cruising Area(s)

Corsica - Sardinia, French Riviera, Italy & Sicily, West Mediterranean

Crew

Max speed 28 knots

Cruising speed 24 knots

Fuel consumption

450 Litres/Hr

Type of cabins

4 (2 x Double, 2 x Twin, 2 x Pullman)