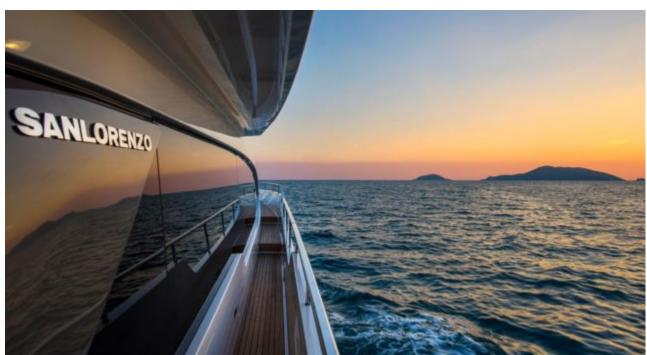

M/Y LUCKY





Guests 12



Cabins **4** 



Crew **3** 



### M/Y LUCKY



Stabilisers underway









Air Conditioning Paddle Board



Tender









# **EXTERIOR DESIGN**























## INTERIOR DESIGN













# GALLERY LIFESTYLE











#### Specifications



Low rate per day 7 670 €



High rate per day

8 170 €



Summer low rate per week 46 000 €



Summer high rate per week

49 000 €



Winter low rate per week 46 000 €



Winter high rate per week

49 000 €



Builder

Sanlorenzo



Year built

2020



Length

24.6 m



**Guests Cruising** 

12



Cabins

4

Winter Cruising Area(s)

Corsica - Sardinia, French Riviera, Italy & Sicily, West Mediterranean

Summer Cruising Area(s)

Corsica - Sardinia, French Riviera, Italy & Sicily, West Mediterranean

Crew

Max speed 28 knots

Cruising speed 24 knots

Fuel consumption

450 Litres/Hr

Type of cabins

4 (2 x Double, 2 x Twin, 2 x Pullman)