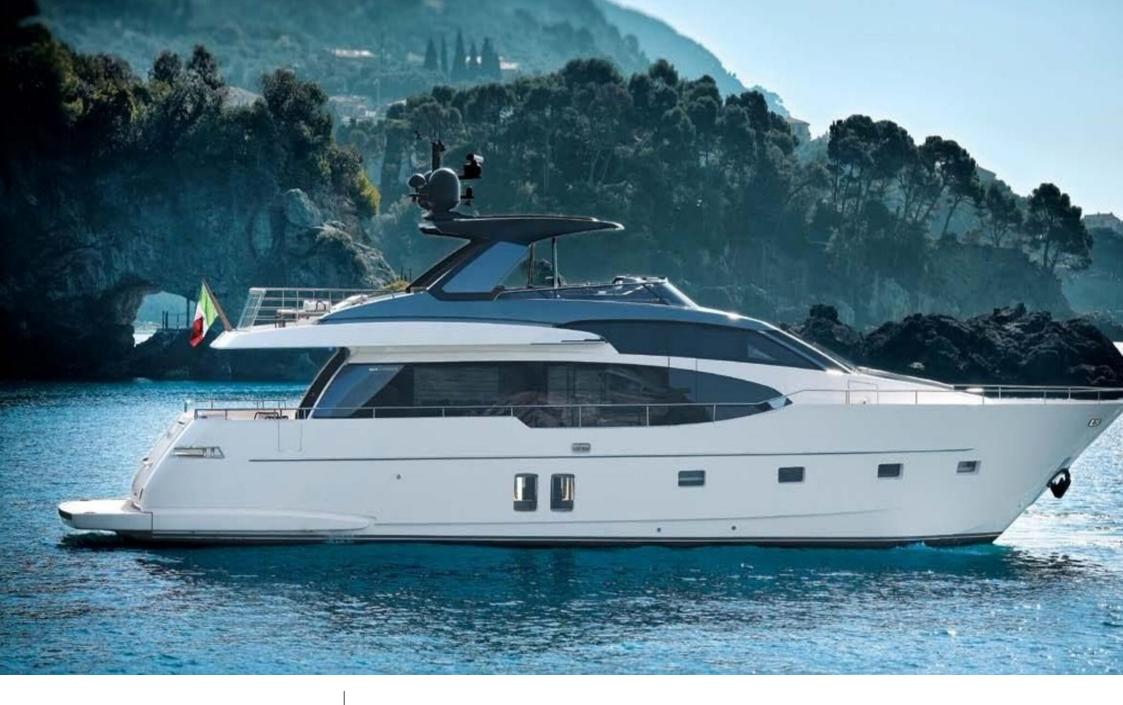

M/Y LUCKY





Guests 12



Cabins **4** 



Crew **3** 



### M/Y LUCKY



Stabilisers underway









Air Conditioning Paddle Board



Tender









# **EXTERIOR DESIGN**























## INTERIOR DESIGN













# GALLERY LIFESTYLE











#### Specifications



Low rate per day 7 670 €



High rate per day

8 170 €



Summer low rate per week 46 000 €



Summer high rate per week

49 000 €



Winter low rate per week 46 000 €



Winter high rate per week

49 000 €



Builder

Sanlorenzo



Year built

2020



Length

24.6 m



**Guests Cruising** 

12



Cabins

4

Winter Cruising Area(s)

Corsica - Sardinia, French Riviera, Italy & Sicily, West Mediterranean

Summer Cruising Area(s)

Corsica - Sardinia, French Riviera, Italy & Sicily, West Mediterranean

Crew