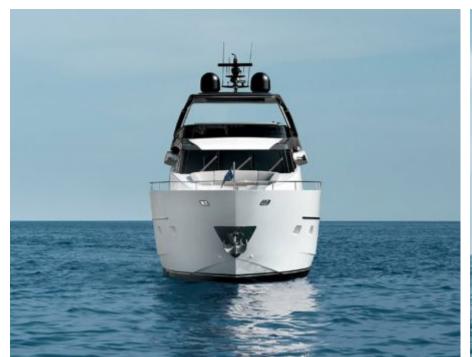

M/Y LUCKY





Guests 12



Cabins **4** 



Crew **3** 



### M/Y LUCKY



Stabilisers underway









Air Conditioning Paddle Board



Tender









# **EXTERIOR DESIGN**























## INTERIOR DESIGN













# GALLERY LIFESTYLE











#### Specifications



Low rate per day 7 670 €



High rate per day

8 170 €



Summer low rate per week 46 000 €



Summer high rate per week

49 000 €



Winter low rate per week 46 000 €



Winter high rate per week

49 000 €



Builder

Sanlorenzo



Year built

2020



Length

24.6 m



**Guests Cruising** 

12



Cabins

4

Winter Cruising Area(s)

Corsica - Sardinia, French Riviera, Italy & Sicily, West Mediterranean

Summer Cruising Area(s)

Corsica - Sardinia, French Riviera, Italy & Sicily, West Mediterranean

Crew

Max speed 28 knots

Cruising speed 24 knots

Fuel consumption

450 Litres/Hr

Type of cabins

4 (2 x Double, 2 x Twin, 2 x Pullman)