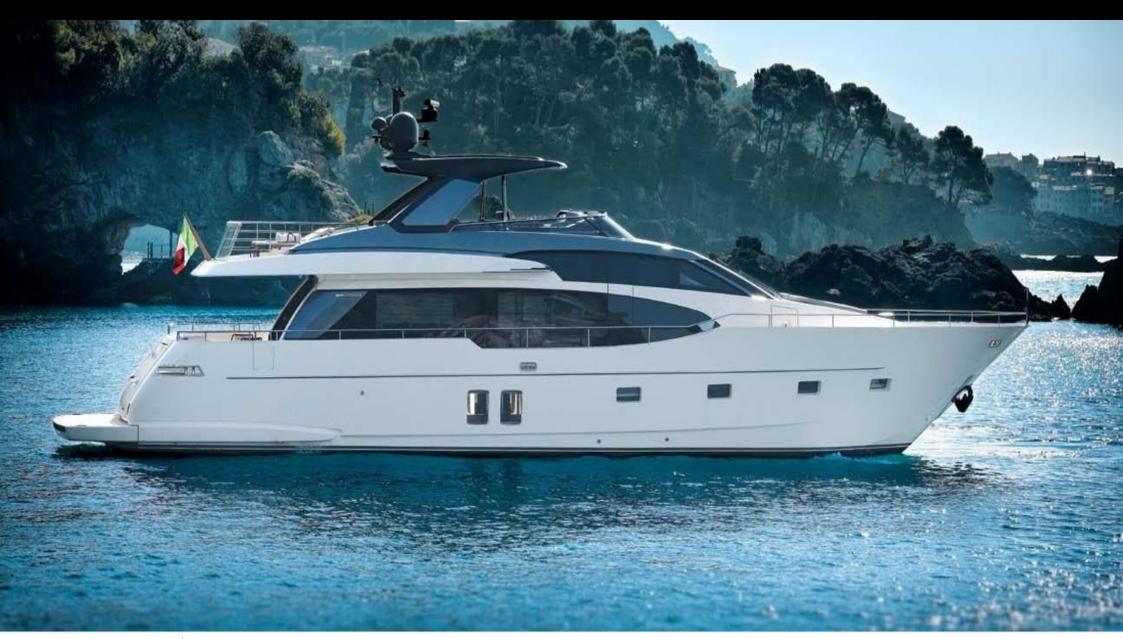

# **EXTERIOR DESIGN**

Winter high rate per week

49 000 €

Builder

Sanlorenzo

Year built

2020

Length

24.6 m