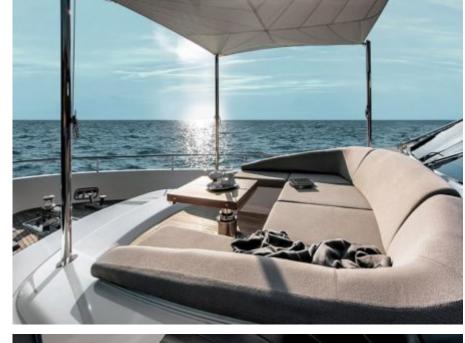

M/Y LUCKY





Guests 12



Cabins **4** 



Crew **3** 



### M/Y LUCKY



Stabilisers underway









Air Conditioning Paddle Board



Tender









# **EXTERIOR DESIGN**























## INTERIOR DESIGN













# GALLERY LIFESTYLE











#### Specifications



Low rate per day 7 670 €



High rate per day

8 170 €



Summer low rate per week 46 000 €



Summer high rate per week

49 000 €



Winter low rate per week 46 000 €



Winter high rate per week

49 000 €



Builder

Sanlorenzo



Year built

2020



Length

24.6 m



**Guests Cruising** 

12



Cabins

4

Winter Cruising Area(s)

Corsica - Sardinia, French Riviera, Italy & Sicily, West Mediterranean

Summer Cruising Area(s)

Corsica - Sardinia, French Riviera, Italy & Sicily, West Mediterranean

Crew

Max speed 28 knots

Cruising speed 24 knots

Fuel consumption

450 Litres/Hr

Type of cabins

4 (2 x Double, 2 x Twin, 2 x Pullman)