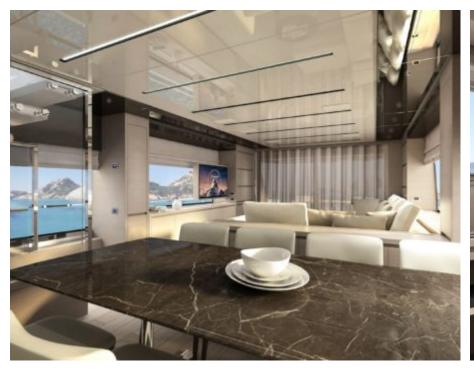

M/Y LUCKY





Guests 12



Cabins **4** 



Crew **3** 



### M/Y LUCKY



Stabilisers underway









Air Conditioning Paddle Board



Tender









# **EXTERIOR DESIGN**























## INTERIOR DESIGN













# GALLERY LIFESTYLE











#### Specifications



Low rate per day 7 670 €



High rate per day

8 170 €



Summer low rate per week 46 000 €



Summer high rate per week

49 000 €



Winter low rate per week 46 000 €



Winter high rate per week

49 000 €



Builder

Sanlorenzo



Year built

2020



Length

24.6 m



**Guests Cruising** 

12



Cabins

4

Winter Cruising Area(s)

Corsica - Sardinia, French Riviera, Italy & Sicily, West Mediterranean

Summer Cruising Area(s)

Corsica - Sardinia, French Riviera, Italy & Sicily, West Mediterranean

Crew

Max speed 28 knots

Cruising speed 24 knots

Fuel consumption

450 Litres/Hr

Type of cabins

4 (2 x Double, 2 x Twin, 2 x Pullman)