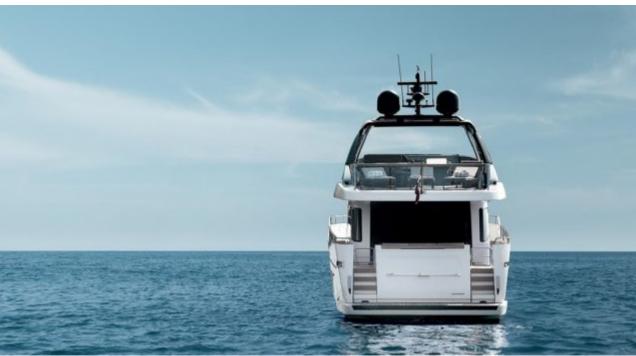

M/Y LUCKY





Guests 12



Cabins **4** 



Crew **3** 



### M/Y LUCKY



Stabilisers underway









Air Conditioning Paddle Board



Tender









# **EXTERIOR DESIGN**























## INTERIOR DESIGN













# GALLERY LIFESTYLE











#### Specifications



Low rate per day 7 670 €



High rate per day

8 170 €



Summer low rate per week 46 000 €



Summer high rate per week

49 000 €



Winter low rate per week 46 000 €



Winter high rate per week

49 000 €



Builder

Sanlorenzo



Year built

2020



Length

24.6 m



**Guests Cruising** 

12



Cabins

4

Winter Cruising Area(s)

Corsica - Sardinia, French Riviera, Italy & Sicily, West Mediterranean

Summer Cruising Area(s)

Corsica - Sardinia, French Riviera, Italy & Sicily, West Mediterranean

Crew

Max speed 28 knots

Cruising speed 24 knots

Fuel consumption

450 Litres/Hr

Type of cabins

4 (2 x Double, 2 x Twin, 2 x Pullman)