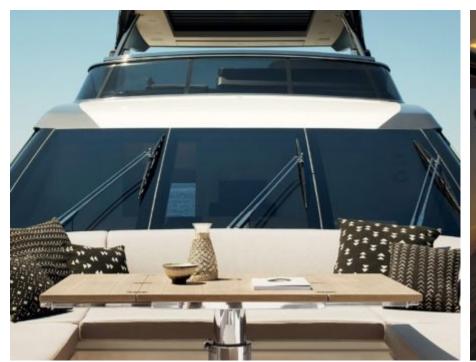

M/Y LUCKY





Guests 12



Cabins **4** 



Crew **3** 



### M/Y LUCKY



Stabilisers underway









Air Conditioning Paddle Board



Tender









# **EXTERIOR DESIGN**























## INTERIOR DESIGN













# GALLERY LIFESTYLE











#### Specifications



Low rate per day 7 670 €



High rate per day

8 170 €



Summer low rate per week 46 000 €



Summer high rate per week

49 000 €



Winter low rate per week 46 000 €



Winter high rate per week

49 000 €



Builder

Sanlorenzo



Year built

2020



Length

24.6 m



**Guests Cruising** 

12



Cabins

4

Winter Cruising Area(s)

Corsica - Sardinia, French Riviera, Italy & Sicily, West Mediterranean

Summer Cruising Area(s)

Corsica - Sardinia, French Riviera, Italy & Sicily, West Mediterranean

Crew

Max speed 28 knots

Cruising speed 24 knots

Fuel consumption

450 Litres/Hr

Type of cabins

4 (2 x Double, 2 x Twin, 2 x Pullman)