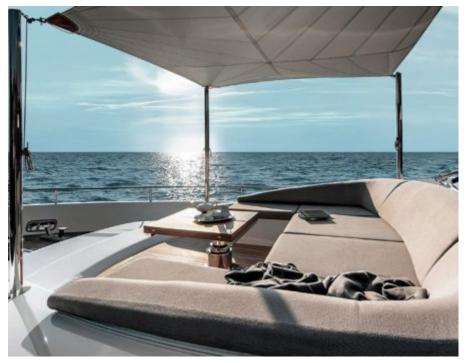

M/Y LUCKY





Guests 12



Cabins **4** 



Crew **3** 



### M/Y LUCKY



Stabilisers underway









Air Conditioning Paddle Board



Tender









# **EXTERIOR DESIGN**























## INTERIOR DESIGN













# GALLERY LIFESTYLE











#### Specifications



Low rate per day 7 670 €



High rate per day

8 170 €



Summer low rate per week 46 000 €



Summer high rate per week

49 000 €



Winter low rate per week 46 000 €



Winter high rate per week

49 000 €



Builder

Sanlorenzo



Year built

2020



Length

24.6 m



**Guests Cruising** 

12



Cabins

4

Winter Cruising Area(s)

Corsica - Sardinia, French Riviera, Italy & Sicily, West Mediterranean

Summer Cruising Area(s)

Corsica - Sardinia, French Riviera, Italy & Sicily, West Mediterranean

Crew

Max speed 28 knots

Cruising speed 24 knots

Fuel consumption

450 Litres/Hr

Type of cabins

4 (2 x Double, 2 x Twin, 2 x Pullman)