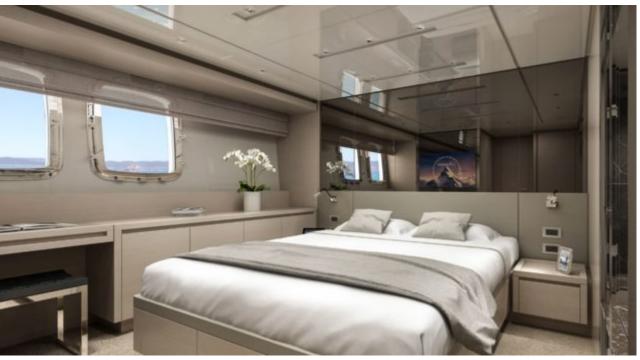

M/Y LUCKY





Guests 12



Cabins **4** 



Crew **3** 



### M/Y LUCKY



Stabilisers underway









Air Conditioning Paddle Board



Tender









# **EXTERIOR DESIGN**























## INTERIOR DESIGN













# GALLERY LIFESTYLE











#### Specifications



Low rate per day 7 670 €



High rate per day

8 170 €



Summer low rate per week 46 000 €



Summer high rate per week

49 000 €



Winter low rate per week 46 000 €



Winter high rate per week

49 000 €



Builder

Sanlorenzo



Year built

2020



Length

24.6 m



**Guests Cruising** 

12



Cabins

4

Winter Cruising Area(s)

Corsica - Sardinia, French Riviera, Italy & Sicily, West Mediterranean

Summer Cruising Area(s)

Corsica - Sardinia, French Riviera, Italy & Sicily, West Mediterranean

Crew

Max speed 28 knots

Cruising speed 24 knots

Fuel consumption

450 Litres/Hr

Type of cabins

4 (2 x Double, 2 x Twin, 2 x Pullman)