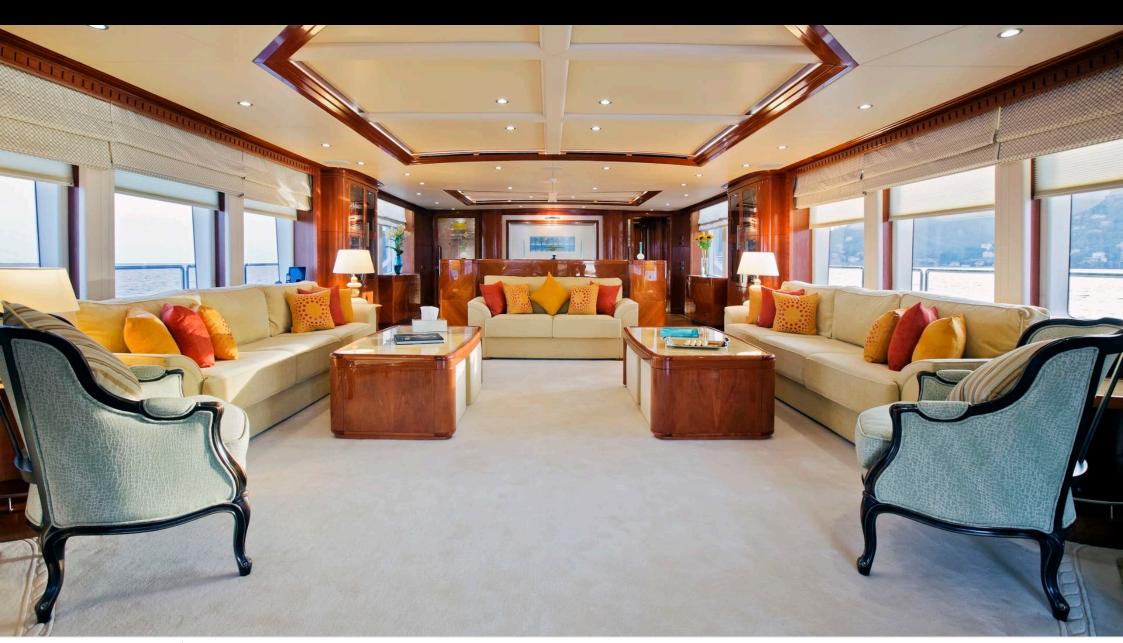

#### M/Y MARINA WONDER



Bicycles x 4



Fishing Gear Gym Equipment













Stabilisers at anchor

























# EXTERIOR DESIGN























# INTERIOR DESIGN























### GALLERY LIFESTYLE















#### Specifications



Summer low rate per week 120 000 €



Summer high rate per week

120 000 €



Winter low rate per week

Winter high rate per week

120 000 €



Builder **Gulf Craft** 

120 000 €



Year built

2012



Length

38.4 m



**Guests Cruising** 

12



Cabins

Winter Cruising Area(s)

West Mediterranean

Summer Cruising Area(s)

Corsica - Sardinia, Croatia, East Mediterranean, French Riviera, Italy & Sicily, Turkey, West Mediterranean

Crew

Max speed 17 knots

Cruising speed 12 knots

Fuel consumption 300 Litres/Hr

Type of cabins

4 (4 x Double, 1 x Twin, 1 x Pullman)