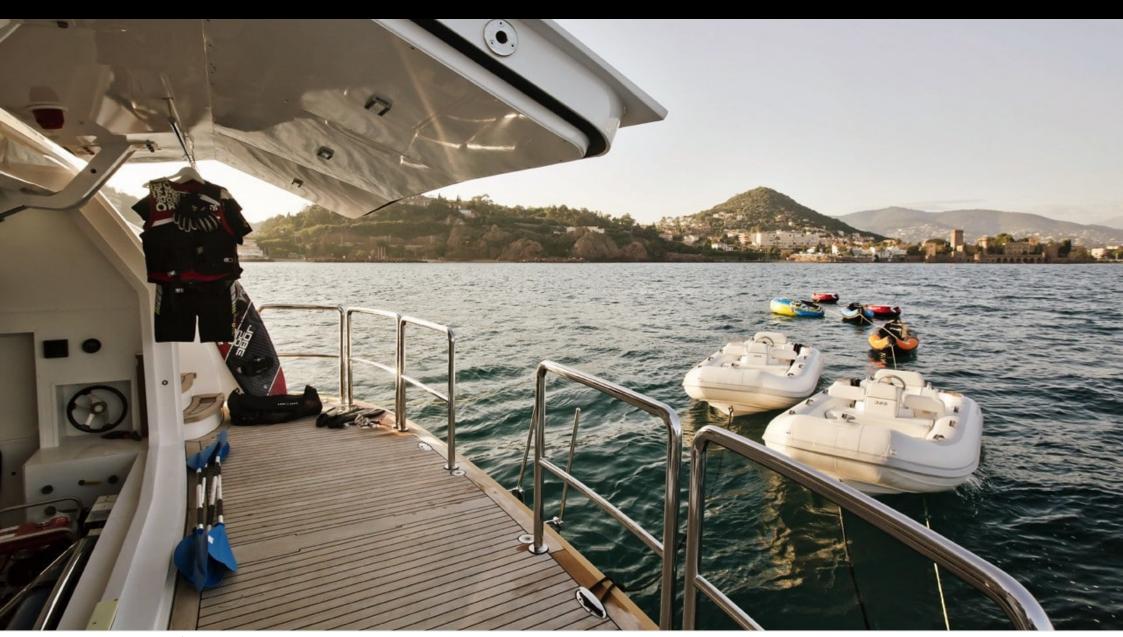

#### M/Y MARINA WONDER

Bicycles x 4

Fishing Gear Gym Equipment

Stabilisers at anchor