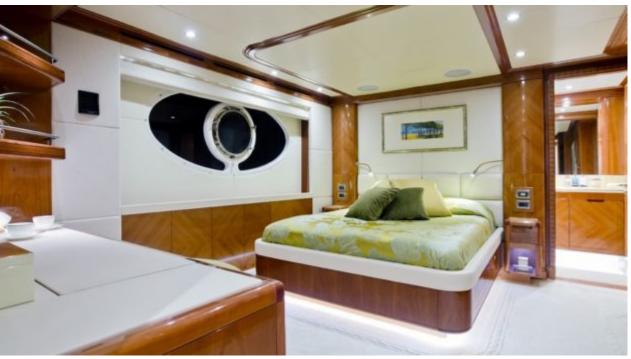

#### M/Y MARINA WONDER



Bicycles x 4



Fishing Gear Gym Equipment













Stabilisers at anchor

























# EXTERIOR DESIGN























# INTERIOR DESIGN























### GALLERY LIFESTYLE















#### Specifications



Summer low rate per week 120 000 €



Summer high rate per week

120 000 €



Winter low rate per week

Winter high rate per week

120 000 €



Builder **Gulf Craft** 

120 000 €



Year built

2012



Length

38.4 m



**Guests Cruising** 

12



Cabins

Winter Cruising Area(s)

West Mediterranean

Summer Cruising Area(s)

Corsica - Sardinia, Croatia, East Mediterranean, French Riviera, Italy & Sicily, Turkey, West Mediterranean

Crew

Max speed 17 knots

Cruising speed 12 knots

Fuel consumption 300 Litres/Hr

Type of cabins

4 (4 x Double, 1 x Twin, 1 x Pullman)