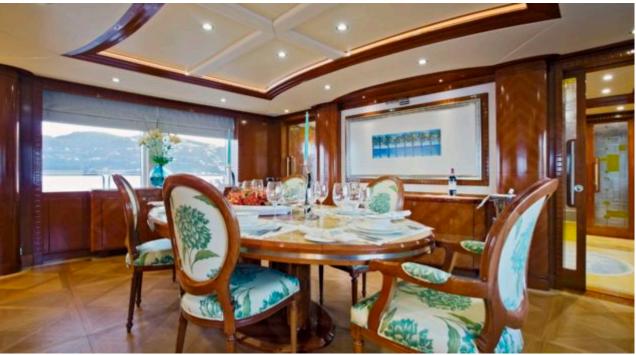

#### M/Y MARINA WONDER



Bicycles x 4



Fishing Gear Gym Equipment













Stabilisers at anchor

























# EXTERIOR DESIGN























# INTERIOR DESIGN























### GALLERY LIFESTYLE















#### Specifications



Summer low rate per week 120 000 €



Summer high rate per week

120 000 €



Winter low rate per week

Winter high rate per week

120 000 €



Builder **Gulf Craft** 

120 000 €



Year built

2012



Length

38.4 m



**Guests Cruising** 

12



Cabins

Winter Cruising Area(s)

West Mediterranean

Summer Cruising Area(s)

Corsica - Sardinia, Croatia, East Mediterranean, French Riviera, Italy & Sicily, Turkey, West Mediterranean

Crew

Max speed 17 knots

Cruising speed 12 knots

Fuel consumption 300 Litres/Hr

Type of cabins

4 (4 x Double, 1 x Twin, 1 x Pullman)