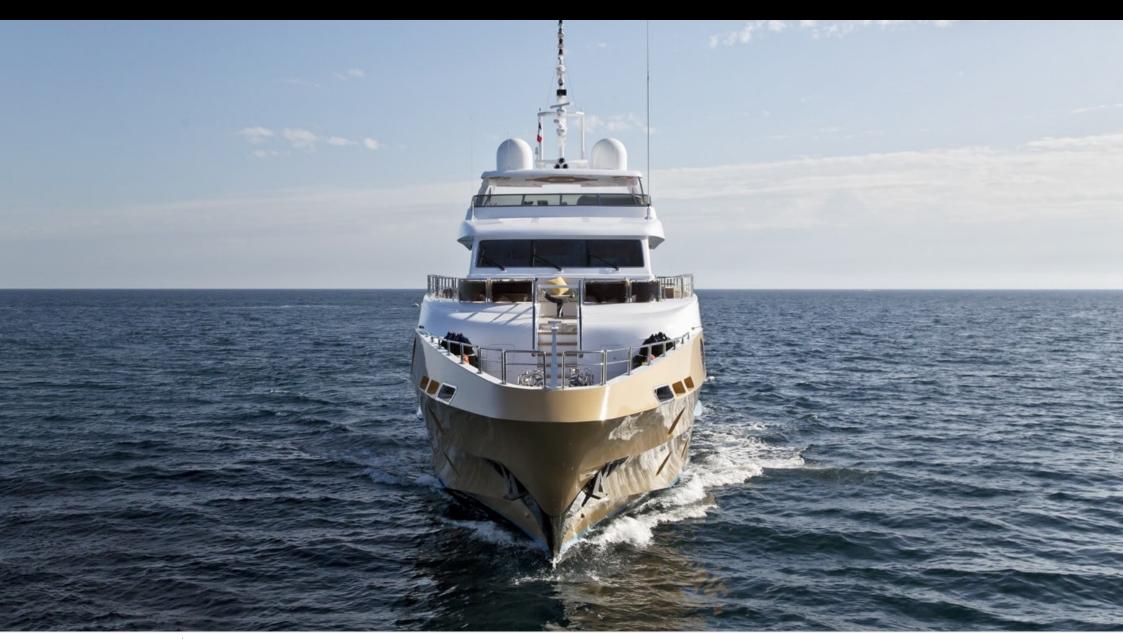

#### M/Y MARINA WONDER



Bicycles x 4



Fishing Gear Gym Equipment













Stabilisers at anchor

























# EXTERIOR DESIGN























# INTERIOR DESIGN























### GALLERY LIFESTYLE















#### Specifications



Summer low rate per week 120 000 €



Summer high rate per week

120 000 €



Winter low rate per week

Winter high rate per week

120 000 €



Builder **Gulf Craft** 

120 000 €



Year built

2012



Length

38.4 m



**Guests Cruising** 

12



Cabins

Winter Cruising Area(s)

West Mediterranean

Summer Cruising Area(s)

Corsica - Sardinia, Croatia, East Mediterranean, French Riviera, Italy & Sicily, Turkey, West Mediterranean

Crew

Max speed 17 knots

Cruising speed 12 knots

Fuel consumption 300 Litres/Hr

Type of cabins

4 (4 x Double, 1 x Twin, 1 x Pullman)