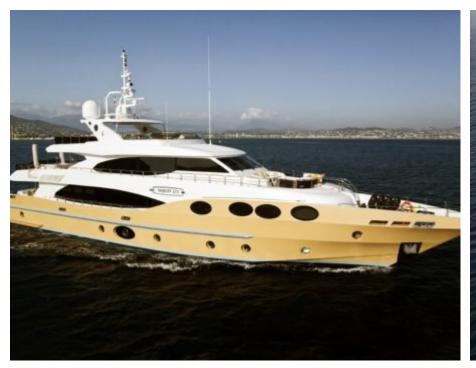

#### M/Y MARINA WONDER



Bicycles x 4



Fishing Gear Gym Equipment













Stabilisers at anchor

























# EXTERIOR DESIGN























# INTERIOR DESIGN























### GALLERY LIFESTYLE















#### Specifications



Summer low rate per week 120 000 €



Summer high rate per week

120 000 €



Winter low rate per week

Winter high rate per week

120 000 €



Builder **Gulf Craft** 

120 000 €



Year built

2012



Length

38.4 m



**Guests Cruising** 

12



Cabins

Winter Cruising Area(s)

West Mediterranean

Summer Cruising Area(s)

Corsica - Sardinia, Croatia, East Mediterranean, French Riviera, Italy & Sicily, Turkey, West Mediterranean

Crew

Max speed 17 knots

Cruising speed 12 knots

Fuel consumption 300 Litres/Hr

Type of cabins

4 (4 x Double, 1 x Twin, 1 x Pullman)