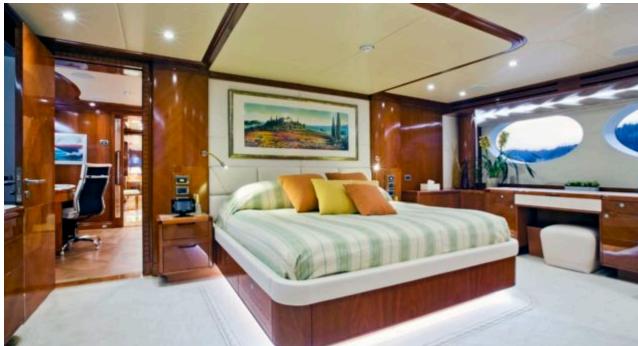

#### M/Y MARINA WONDER



Bicycles x 4



Fishing Gear Gym Equipment













Stabilisers at anchor

























# EXTERIOR DESIGN























# INTERIOR DESIGN























### GALLERY LIFESTYLE















#### Specifications



Summer low rate per week 120 000 €



Summer high rate per week

120 000 €



Winter low rate per week

Winter high rate per week

120 000 €



Builder **Gulf Craft** 

120 000 €



Year built

2012



Length

38.4 m



**Guests Cruising** 

12



Cabins

Winter Cruising Area(s)

West Mediterranean

Summer Cruising Area(s)

Corsica - Sardinia, Croatia, East Mediterranean, French Riviera, Italy & Sicily, Turkey, West Mediterranean

Crew

Max speed 17 knots

Cruising speed 12 knots

Fuel consumption 300 Litres/Hr

Type of cabins

4 (4 x Double, 1 x Twin, 1 x Pullman)