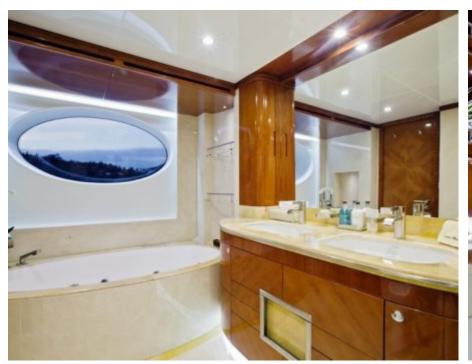

#### M/Y MARINA WONDER



Bicycles x 4



Fishing Gear Gym Equipment













Stabilisers at anchor

























# EXTERIOR DESIGN























# INTERIOR DESIGN























### GALLERY LIFESTYLE















#### Specifications



Summer low rate per week 120 000 €



Summer high rate per week

120 000 €



Winter low rate per week

Winter high rate per week

120 000 €



Builder **Gulf Craft** 

120 000 €



Year built

2012



Length

38.4 m



**Guests Cruising** 

12



Cabins

Winter Cruising Area(s)

West Mediterranean

Summer Cruising Area(s)

Corsica - Sardinia, Croatia, East Mediterranean, French Riviera, Italy & Sicily, Turkey, West Mediterranean

Crew

Max speed 17 knots

Cruising speed 12 knots

Fuel consumption 300 Litres/Hr

Type of cabins

4 (4 x Double, 1 x Twin, 1 x Pullman)