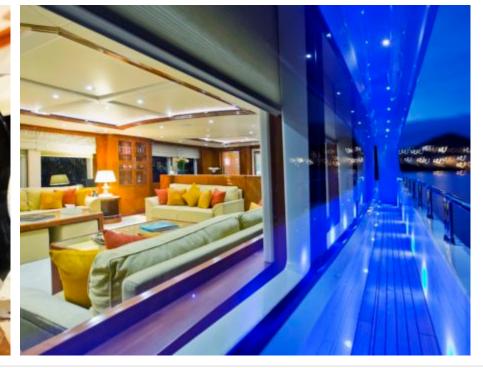

#### M/Y MARINA WONDER



Bicycles x 4



Fishing Gear Gym Equipment













Stabilisers at anchor

























# EXTERIOR DESIGN























# INTERIOR DESIGN























### GALLERY LIFESTYLE















#### Specifications



Summer low rate per week 120 000 €



Summer high rate per week

120 000 €



Winter low rate per week

Winter high rate per week

120 000 €



Builder **Gulf Craft** 

120 000 €



Year built

2012



Length

38.4 m



**Guests Cruising** 

12



Cabins

Winter Cruising Area(s)

West Mediterranean

Summer Cruising Area(s)

Corsica - Sardinia, Croatia, East Mediterranean, French Riviera, Italy & Sicily, Turkey, West Mediterranean

Crew

Max speed 17 knots

Cruising speed 12 knots

Fuel consumption 300 Litres/Hr

Type of cabins

4 (4 x Double, 1 x Twin, 1 x Pullman)