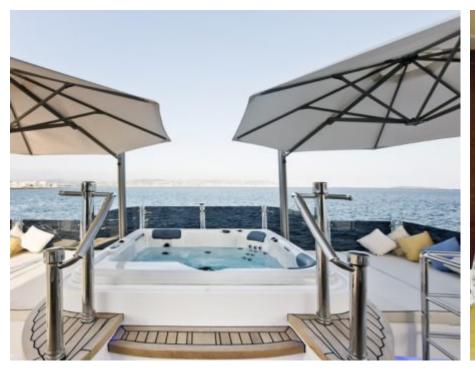

#### M/Y MARINA WONDER



Bicycles x 4



Fishing Gear Gym Equipment













Stabilisers at anchor

























# EXTERIOR DESIGN























# INTERIOR DESIGN























### GALLERY LIFESTYLE















#### Specifications



Summer low rate per week 120 000 €



Summer high rate per week

120 000 €



Winter low rate per week

Winter high rate per week

120 000 €



Builder **Gulf Craft** 

120 000 €



Year built

2012



Length

38.4 m



**Guests Cruising** 

12



Cabins

Winter Cruising Area(s)

West Mediterranean

Summer Cruising Area(s)

Corsica - Sardinia, Croatia, East Mediterranean, French Riviera, Italy & Sicily, Turkey, West Mediterranean

Crew

Max speed 17 knots

Cruising speed 12 knots

Fuel consumption 300 Litres/Hr

Type of cabins

4 (4 x Double, 1 x Twin, 1 x Pullman)