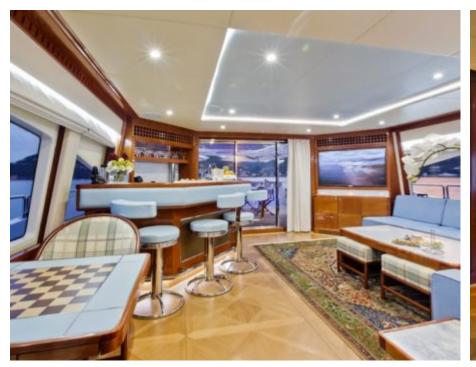

#### M/Y MARINA WONDER



Bicycles x 4



Fishing Gear Gym Equipment













Stabilisers at anchor

























# EXTERIOR DESIGN























# INTERIOR DESIGN























### GALLERY LIFESTYLE















#### Specifications



Summer low rate per week 120 000 €



Summer high rate per week

120 000 €



Winter low rate per week

Winter high rate per week

120 000 €



Builder **Gulf Craft** 

120 000 €



Year built

2012



Length

38.4 m



**Guests Cruising** 

12



Cabins

Winter Cruising Area(s)

West Mediterranean

Summer Cruising Area(s)

Corsica - Sardinia, Croatia, East Mediterranean, French Riviera, Italy & Sicily, Turkey, West Mediterranean

Crew

Max speed 17 knots

Cruising speed 12 knots

Fuel consumption 300 Litres/Hr

Type of cabins

4 (4 x Double, 1 x Twin, 1 x Pullman)