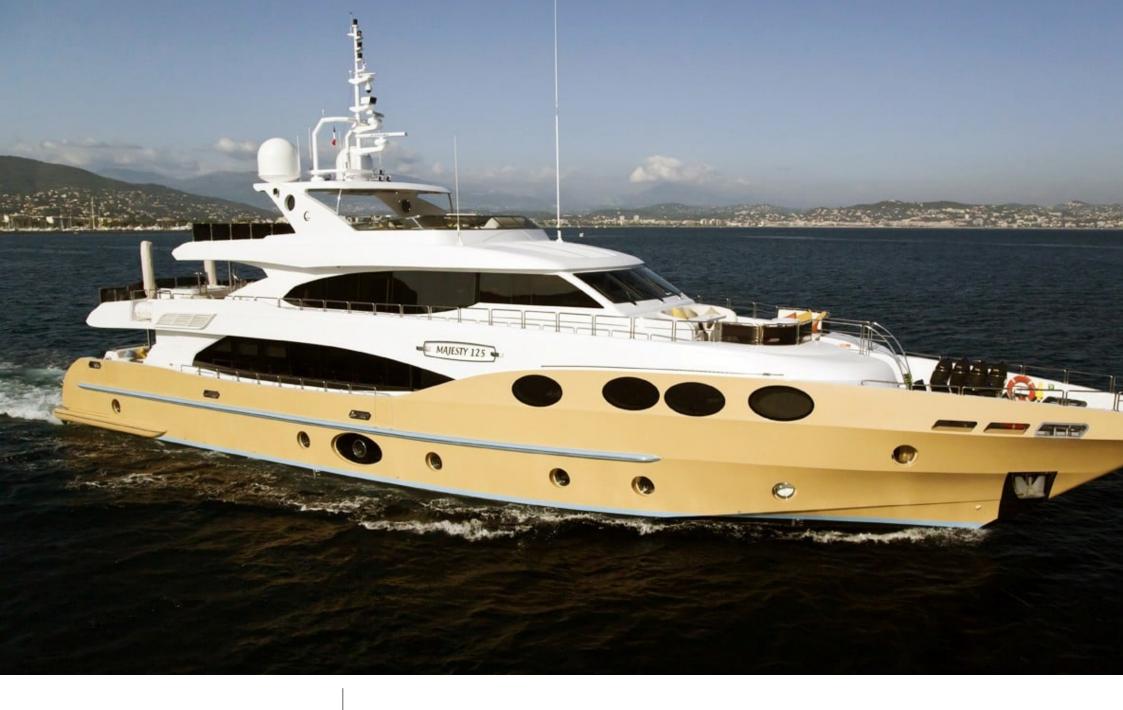

#### M/Y MARINA WONDER

Bicycles x 4

Fishing Gear Gym Equipment

Stabilisers at anchor

#### Specifications

Summer low rate per week 120 000 €

Summer high rate per week

120 000 €

Winter low rate per week

Winter high rate per week

120 000 €

Builder **Gulf Craft** 

120 000 €

Year built

2012

Length

38.4 m

**Guests Cruising** 

12

Cabins