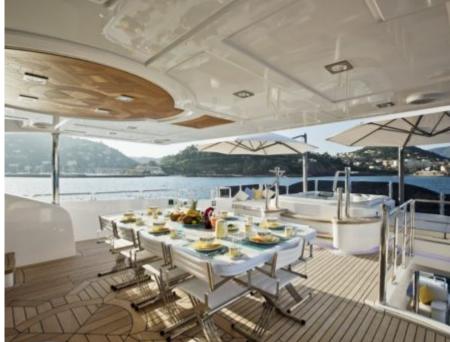

#### M/Y MARINA WONDER



Bicycles x 4



Fishing Gear Gym Equipment













Stabilisers at anchor

























# EXTERIOR DESIGN























# INTERIOR DESIGN























### GALLERY LIFESTYLE















#### Specifications



Summer low rate per week 120 000 €



Summer high rate per week

120 000 €



Winter low rate per week

Winter high rate per week

120 000 €



Builder **Gulf Craft** 

120 000 €



Year built

2012



Length

38.4 m



**Guests Cruising** 

12



Cabins

Winter Cruising Area(s)

West Mediterranean

Summer Cruising Area(s)

Corsica - Sardinia, Croatia, East Mediterranean, French Riviera, Italy & Sicily, Turkey, West Mediterranean

Crew

Max speed 17 knots

Cruising speed 12 knots

Fuel consumption 300 Litres/Hr

Type of cabins

4 (4 x Double, 1 x Twin, 1 x Pullman)