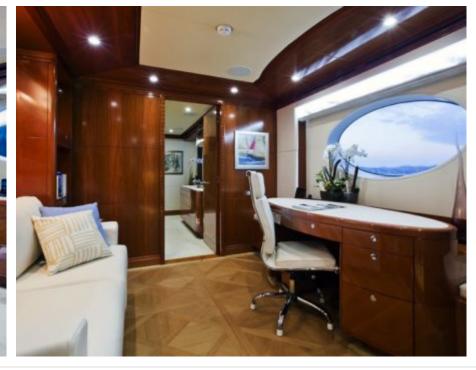

#### M/Y MARINA WONDER



Bicycles x 4



Fishing Gear Gym Equipment













Stabilisers at anchor

























# EXTERIOR DESIGN























# INTERIOR DESIGN























### GALLERY LIFESTYLE















#### Specifications



Summer low rate per week 120 000 €



Summer high rate per week

120 000 €



Winter low rate per week

Winter high rate per week

120 000 €



Builder **Gulf Craft** 

120 000 €



Year built

2012



Length

38.4 m



**Guests Cruising** 

12



Cabins

Winter Cruising Area(s)

West Mediterranean

Summer Cruising Area(s)

Corsica - Sardinia, Croatia, East Mediterranean, French Riviera, Italy & Sicily, Turkey, West Mediterranean

Crew

Max speed 17 knots

Cruising speed 12 knots

Fuel consumption 300 Litres/Hr

Type of cabins

4 (4 x Double, 1 x Twin, 1 x Pullman)