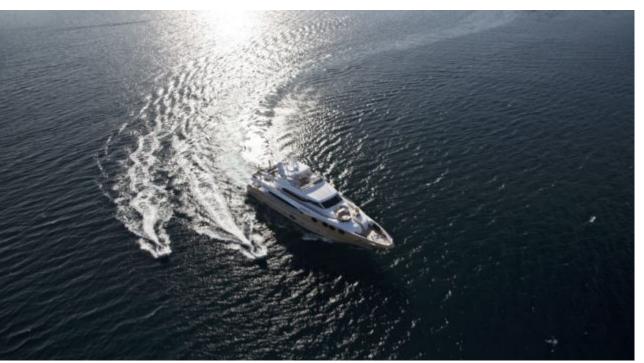

#### M/Y MARINA WONDER



Bicycles x 4



Fishing Gear Gym Equipment













Stabilisers at anchor

























# EXTERIOR DESIGN























# INTERIOR DESIGN























### GALLERY LIFESTYLE















#### Specifications



Summer low rate per week 120 000 €



Summer high rate per week

120 000 €



Winter low rate per week

Winter high rate per week

120 000 €



Builder **Gulf Craft** 

120 000 €



Year built

2012



Length

38.4 m



**Guests Cruising** 

12



Cabins

Winter Cruising Area(s)

West Mediterranean

Summer Cruising Area(s)

Corsica - Sardinia, Croatia, East Mediterranean, French Riviera, Italy & Sicily, Turkey, West Mediterranean

Crew

Max speed 17 knots

Cruising speed 12 knots

Fuel consumption 300 Litres/Hr

Type of cabins

4 (4 x Double, 1 x Twin, 1 x Pullman)