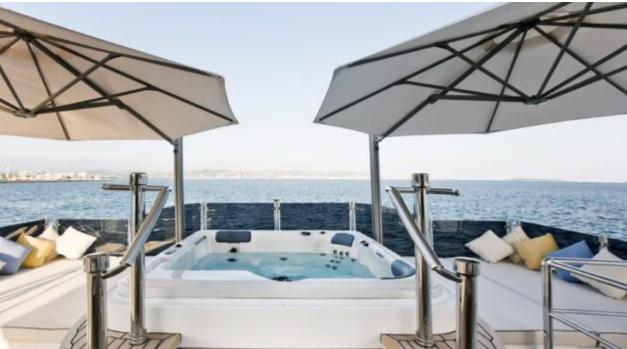

#### M/Y MARINA WONDER



Bicycles x 4



Fishing Gear Gym Equipment













Stabilisers at anchor

























# EXTERIOR DESIGN























# INTERIOR DESIGN























### GALLERY LIFESTYLE















#### Specifications



Summer low rate per week 120 000 €



Summer high rate per week

120 000 €



Winter low rate per week

Winter high rate per week

120 000 €



Builder **Gulf Craft** 

120 000 €



Year built

2012



Length

38.4 m



**Guests Cruising** 

12



Cabins

Winter Cruising Area(s)

West Mediterranean

Summer Cruising Area(s)

Corsica - Sardinia, Croatia, East Mediterranean, French Riviera, Italy & Sicily, Turkey, West Mediterranean

Crew

Max speed 17 knots

Cruising speed 12 knots

Fuel consumption 300 Litres/Hr

Type of cabins

4 (4 x Double, 1 x Twin, 1 x Pullman)