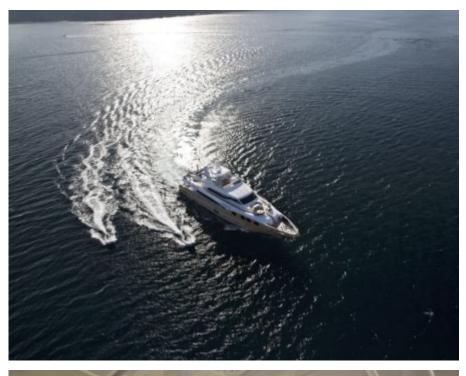

#### M/Y MARINA WONDER



Bicycles x 4



Fishing Gear Gym Equipment













Stabilisers at anchor

























# EXTERIOR DESIGN























# INTERIOR DESIGN























### GALLERY LIFESTYLE















#### Specifications



Summer low rate per week 120 000 €



Summer high rate per week

120 000 €



Winter low rate per week

Winter high rate per week

120 000 €



Builder **Gulf Craft** 

120 000 €



Year built

2012



Length

38.4 m



**Guests Cruising** 

12



Cabins

Winter Cruising Area(s)

West Mediterranean

Summer Cruising Area(s)

Corsica - Sardinia, Croatia, East Mediterranean, French Riviera, Italy & Sicily, Turkey, West Mediterranean

Crew

Max speed 17 knots

Cruising speed 12 knots

Fuel consumption 300 Litres/Hr

Type of cabins

4 (4 x Double, 1 x Twin, 1 x Pullman)