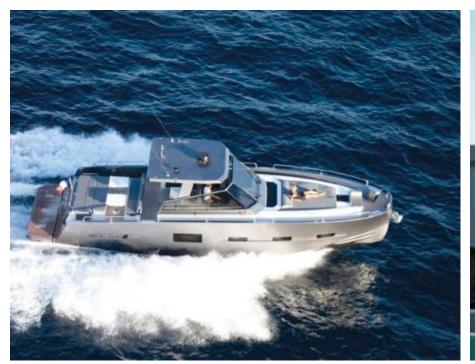

# **EXTERIOR DESIGN**

2018

Length

16 m

**Guests Cruising** 

12

Cabins

1

Winter Cruising Area(s)