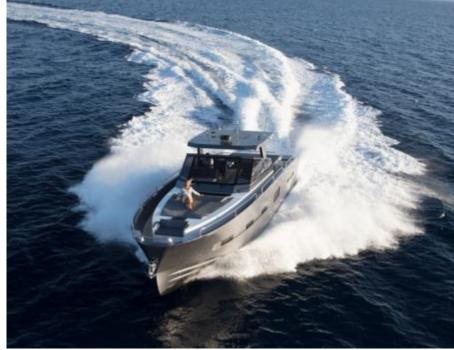

Cabins **1** 





#### M/Y MED 52











Shower















# **EXTERIOR DESIGN**















## INTERIOR DESIGN















## GALLERY LIFESTYLE





**Features** 





#### Specifications



Low rate per day

3 700 €



High rate per day

3 700 €



Summer low rate per week

22 200 €



Summer high rate per week

22 200 €



Winter low rate per week

22 200 €



Winter high rate per week

22 200 €



Builder

Med Yachts



Year built

2018



Length

16 m



**Guests Cruising** 

12



Cabins

1

Winter Cruising Area(s)

French Riviera, West Mediterranean

Summer Cruising Area(s)
French Riviera, West Mediterranean

Crew

Max speed 30 knots

Cruising speed 22 knots

Fuel consumption 150 Litres/Hr

Type of cabins

1 (1 x Double)