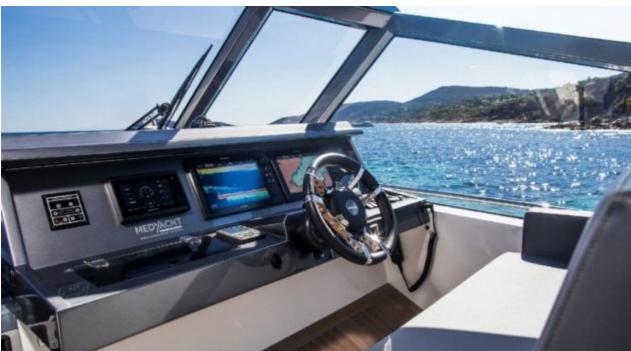

Cabins **1** 





#### M/Y MED 52











Shower















# **EXTERIOR DESIGN**















## INTERIOR DESIGN















## GALLERY LIFESTYLE





**Features** 





#### Specifications



Low rate per day

3 700 €



High rate per day

3 700 €



Summer low rate per week

22 200 €



Summer high rate per week

22 200 €



Winter low rate per week

22 200 €



Winter high rate per week

22 200 €



Builder

Med Yachts



Year built

2018



Length

16 m



**Guests Cruising** 

12



Cabins

1

Winter Cruising Area(s)

French Riviera, West Mediterranean

Summer Cruising Area(s)
French Riviera, West Mediterranean

Crew

Max speed 30 knots

Cruising speed 22 knots

Fuel consumption 150 Litres/Hr

Type of cabins

1 (1 x Double)