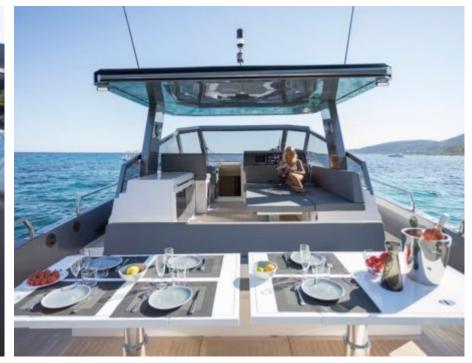

Cabins **1** 





#### M/Y MED 52











Shower















# **EXTERIOR DESIGN**















## INTERIOR DESIGN















## GALLERY LIFESTYLE





**Features** 





#### Specifications



Low rate per day

3 700 €



High rate per day

3 700 €



Summer low rate per week

22 200 €



Summer high rate per week

22 200 €



Winter low rate per week

22 200 €



Winter high rate per week

22 200 €



Builder

Med Yachts



Year built

2018



Length

16 m



**Guests Cruising** 

12



Cabins

1

Winter Cruising Area(s)

French Riviera, West Mediterranean

Summer Cruising Area(s)
French Riviera, West Mediterranean

Crew

Max speed 30 knots

Cruising speed 22 knots

Fuel consumption 150 Litres/Hr

Type of cabins

1 (1 x Double)