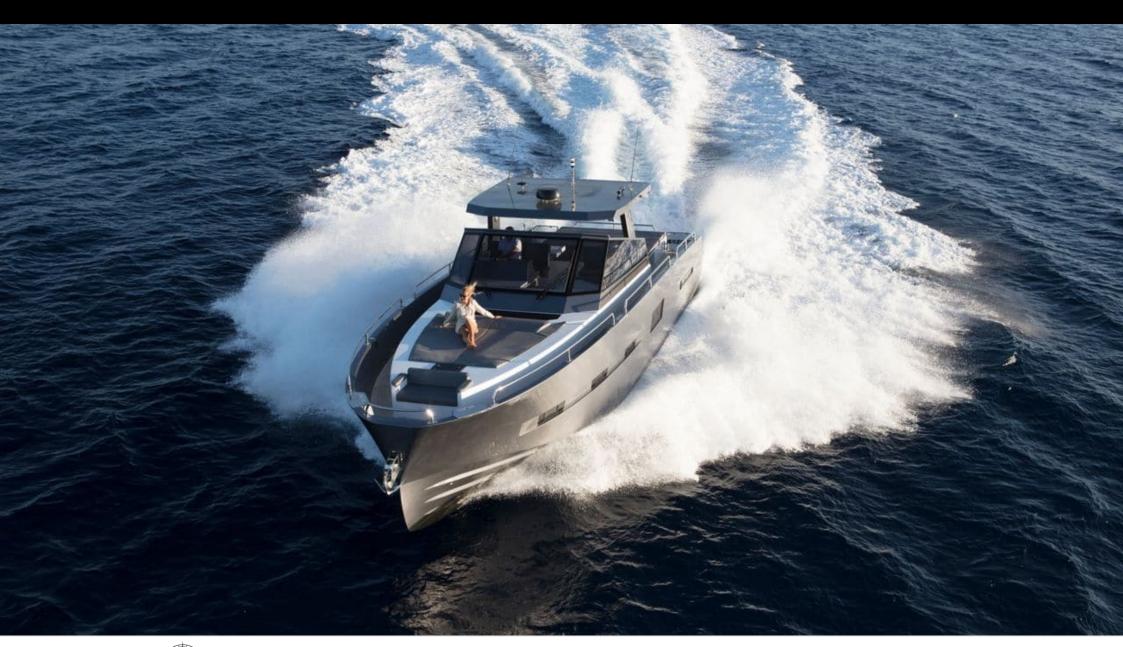

# **EXTERIOR DESIGN**

2018

Length

16 m

**Guests Cruising** 

12

Cabins

1

Winter Cruising Area(s)