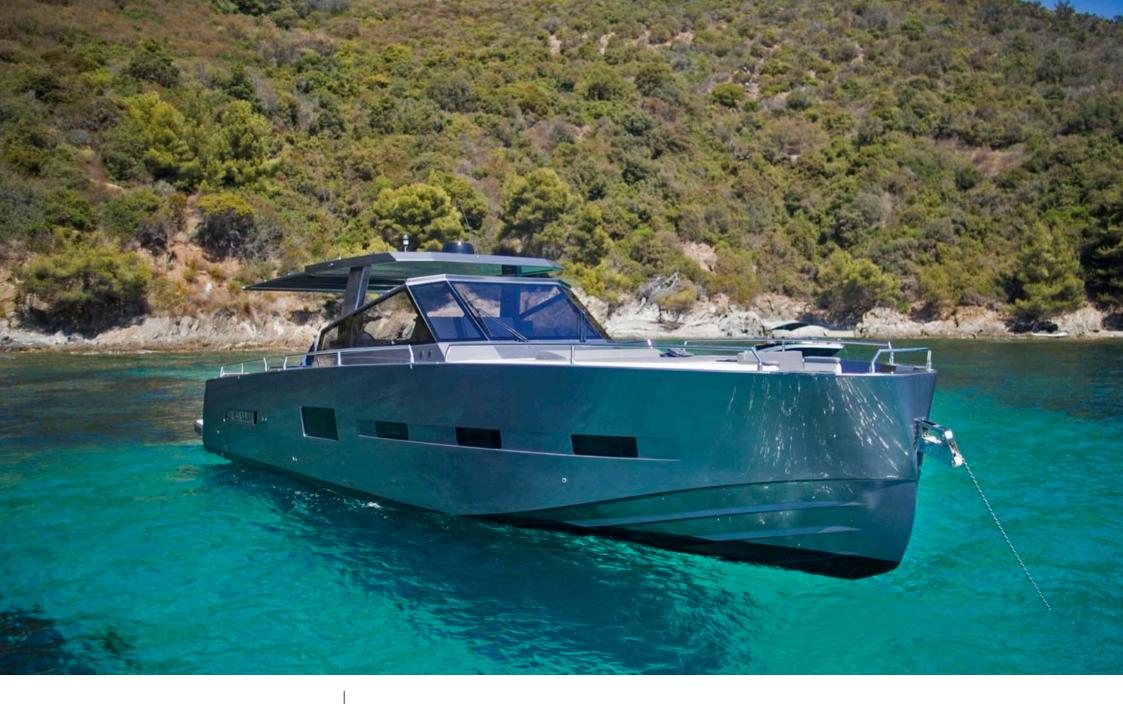

#### M/Y MED 52

Shower

# **EXTERIOR DESIGN**

2018

Length

16 m

**Guests Cruising** 

12

Cabins

1

Winter Cruising Area(s)