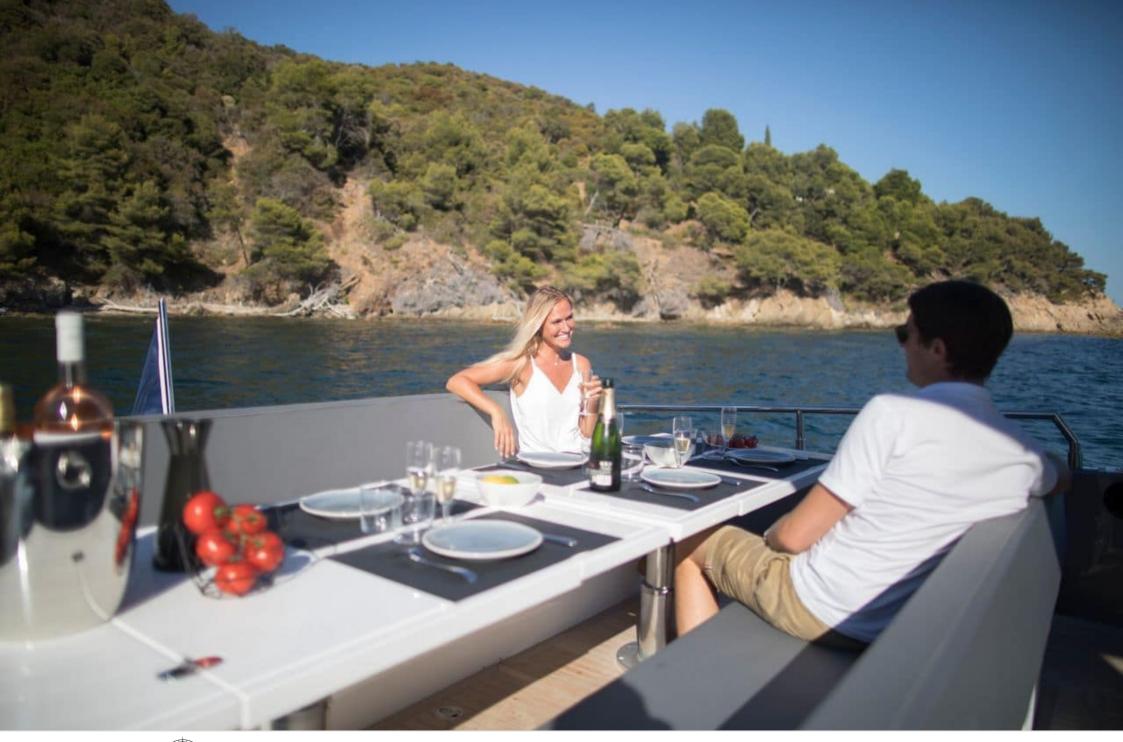

Cabins **1** 





#### M/Y MED 52











Shower















# **EXTERIOR DESIGN**















## INTERIOR DESIGN















## GALLERY LIFESTYLE





**Features** 





#### Specifications



Low rate per day

3 700 €



High rate per day

3 700 €



Summer low rate per week

22 200 €



Summer high rate per week

22 200 €



Winter low rate per week

22 200 €



Winter high rate per week

22 200 €



Builder

Med Yachts



Year built

2018



Length

16 m



**Guests Cruising** 

12



Cabins

1

Winter Cruising Area(s)

French Riviera, West Mediterranean

Summer Cruising Area(s)
French Riviera, West Mediterranean

Crew

Max speed 30 knots

Cruising speed 22 knots

Fuel consumption 150 Litres/Hr

Type of cabins

1 (1 x Double)