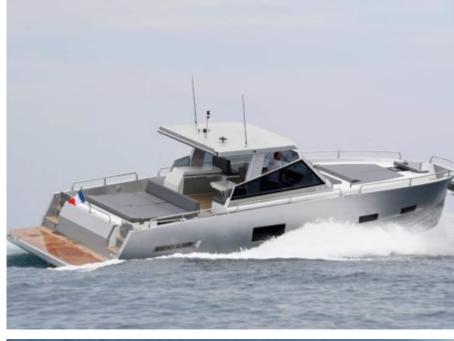

Cabins **1** 





#### M/Y MED 52











Shower















# **EXTERIOR DESIGN**















## INTERIOR DESIGN















## GALLERY LIFESTYLE





**Features** 





#### Specifications



Low rate per day

3 700 €



High rate per day

3 700 €



Summer low rate per week

22 200 €



Summer high rate per week

22 200 €



Winter low rate per week

22 200 €



Winter high rate per week

22 200 €



Builder

Med Yachts



Year built

2018



Length

16 m



**Guests Cruising** 

12



Cabins

1

Winter Cruising Area(s)

French Riviera, West Mediterranean

Summer Cruising Area(s)
French Riviera, West Mediterranean

Crew

Max speed 30 knots

Cruising speed 22 knots

Fuel consumption 150 Litres/Hr

Type of cabins

1 (1 x Double)