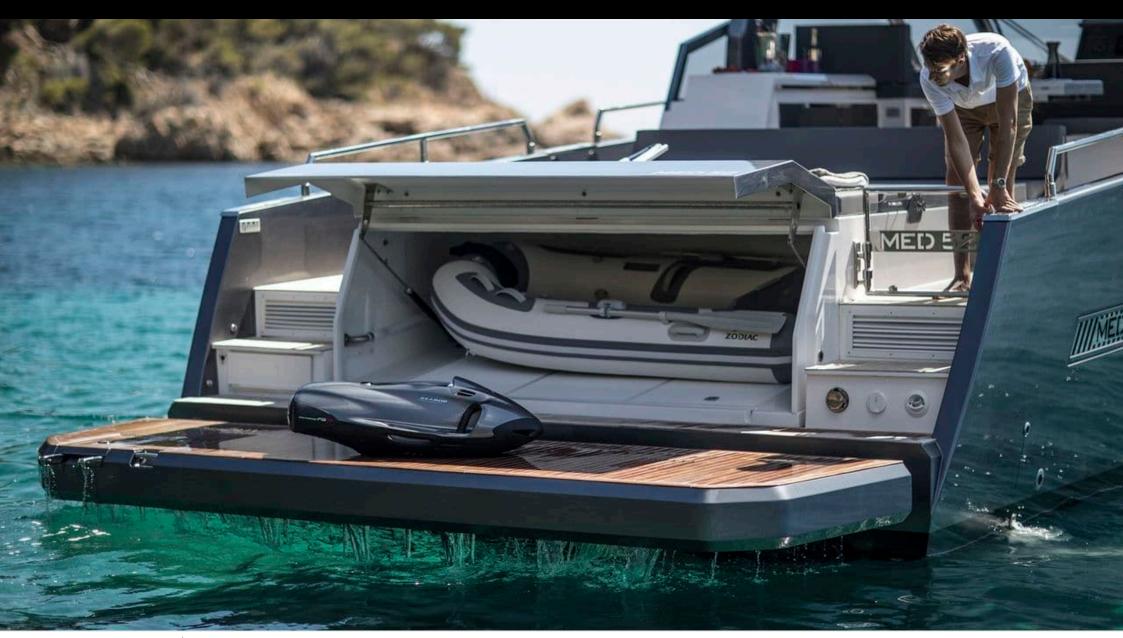

Cabins **1** 





#### M/Y MED 52











Shower















# **EXTERIOR DESIGN**















## INTERIOR DESIGN















## GALLERY LIFESTYLE





**Features** 





#### Specifications



Low rate per day

3 700 €



High rate per day

3 700 €



Summer low rate per week

22 200 €



Summer high rate per week

22 200 €



Winter low rate per week

22 200 €



Winter high rate per week

22 200 €



Builder

Med Yachts



Year built

2018



Length

16 m



**Guests Cruising** 

12



Cabins

1

Winter Cruising Area(s)

French Riviera, West Mediterranean

Summer Cruising Area(s)
French Riviera, West Mediterranean

Crew

Max speed 30 knots

Cruising speed 22 knots

Fuel consumption 150 Litres/Hr

Type of cabins

1 (1 x Double)