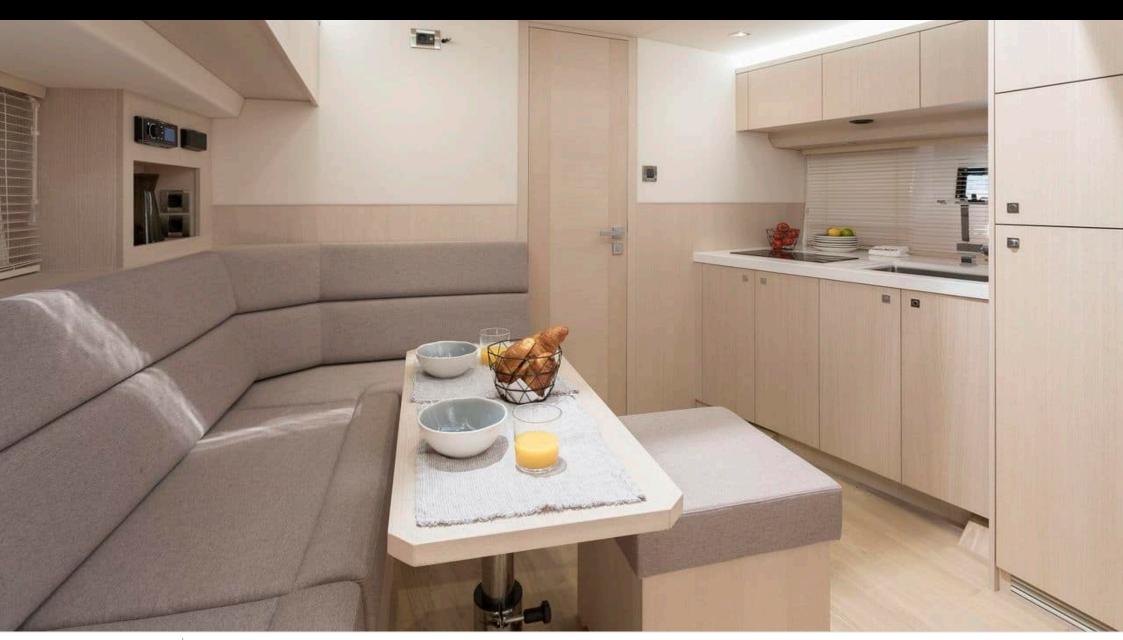

Cabins **1** 





#### M/Y MED 52











Shower















# **EXTERIOR DESIGN**















## INTERIOR DESIGN















## GALLERY LIFESTYLE





**Features** 





#### Specifications



Low rate per day

3 700 €



High rate per day

3 700 €



Summer low rate per week

22 200 €



Summer high rate per week

22 200 €



Winter low rate per week

22 200 €



Winter high rate per week

22 200 €



Builder

Med Yachts



Year built

2018



Length

16 m



**Guests Cruising** 

12



Cabins

1

Winter Cruising Area(s)

French Riviera, West Mediterranean

Summer Cruising Area(s)
French Riviera, West Mediterranean

Crew

Max speed 30 knots

Cruising speed 22 knots

Fuel consumption 150 Litres/Hr

Type of cabins

1 (1 x Double)