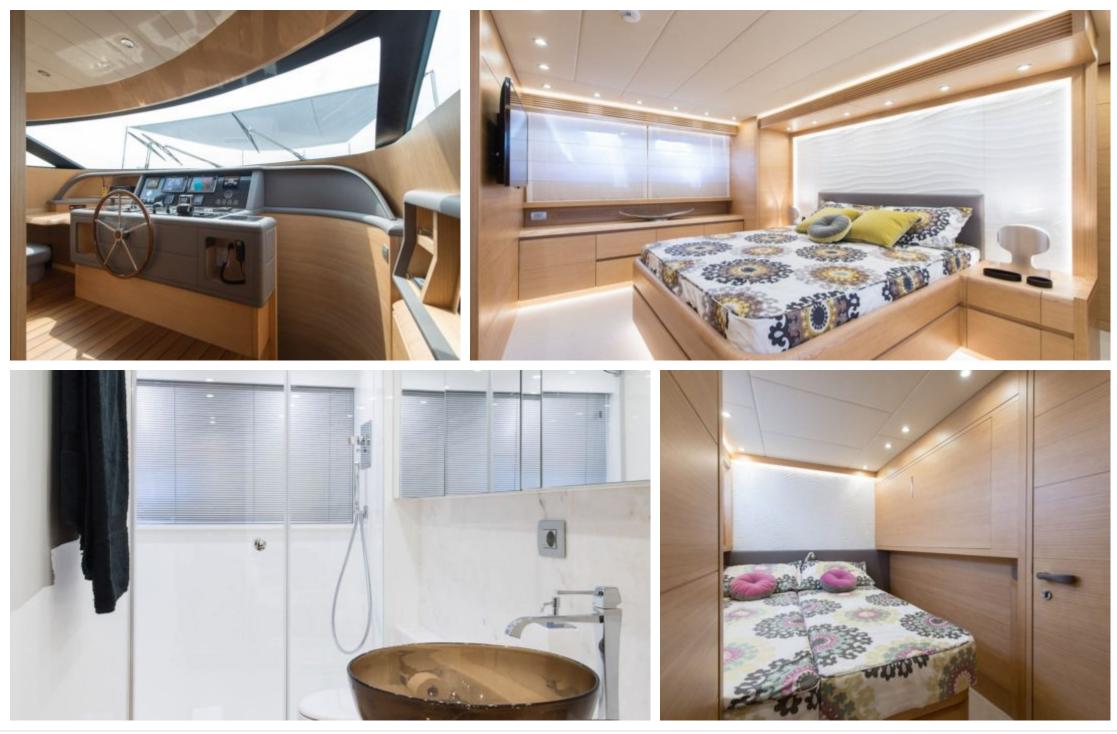

# INTERIOR DESIGN

## Specifications

| E Low rate per day<br>6 000 €                                                                        |                                |         |                            | €                                                                                                    | High rate per d<br>6 500 €            | lay                         |            |          |
|------------------------------------------------------------------------------------------------------|--------------------------------|---------|----------------------------|------------------------------------------------------------------------------------------------------|---------------------------------------|-----------------------------|------------|----------|
| Summer low rate per week<br>36 000 €                                                                 |                                |         |                            | €                                                                                                    | Summer high rate per week<br>39 000 € |                             |            |          |
| Winter low rate per week 36 000 €                                                                    |                                |         |                            | €                                                                                                    | Winter high rat<br>36 000 €           | er high rate per week<br>0€ |            |          |
| Builder<br>Maiora                                                                                    |                                |         | Year buil<br>2015          | t                                                                                                    |                                       |                             |            |          |
| Length<br>25.7 m                                                                                     |                                |         |                            |                                                                                                      | Guests Cruisir<br>10                  |                             | Cabir<br>4 | IS       |
| Winter Cruising Area(s)<br>Corsica - Sardinia, French Riviera, Italy & Sicily, West<br>Mediterranean |                                |         |                            | Summer Cruising Area(s)<br>Corsica - Sardinia, French Riviera, Italy & Sicily, West<br>Mediterranean |                                       |                             |            |          |
| Crew<br>3                                                                                            |                                |         | Cruising speed<br>20 knots |                                                                                                      | Fuel consumption<br>450 Litres/Hr     |                             |            |          |
| Type of cabins<br>4 (2 x Double, 2 x Tw                                                              | in, 2 x Convertible, 2 x Pullm | an)     |                            |                                                                                                      |                                       |                             |            |          |
|                                                                                                      |                                | Interio | or design                  | Exterior de                                                                                          | esign Gallery life                    | estyle Specific             | ations     | Features |