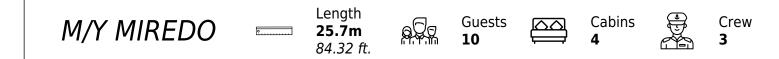

#### M/Y MIREDO

Wifi

## Specifications

| E Low rate per day<br>6 000 €                                                                        |                                |         |                            | €                                                                                                    | High rate per d<br>6 500 €            | lay                         |            |          |
|------------------------------------------------------------------------------------------------------|--------------------------------|---------|----------------------------|------------------------------------------------------------------------------------------------------|---------------------------------------|-----------------------------|------------|----------|
| Summer low rate per week<br>36 000 €                                                                 |                                |         |                            | €                                                                                                    | Summer high rate per week<br>39 000 € |                             |            |          |
| Winter low rate per week 36 000 €                                                                    |                                |         |                            | €                                                                                                    | Winter high rat<br>36 000 €           | er high rate per week<br>0€ |            |          |
| Builder<br>Maiora                                                                                    |                                |         | Year buil<br>2015          | t                                                                                                    |                                       |                             |            |          |
| Length<br>25.7 m                                                                                     |                                |         |                            |                                                                                                      | Guests Cruisir<br>10                  |                             | Cabir<br>4 | IS       |
| Winter Cruising Area(s)<br>Corsica - Sardinia, French Riviera, Italy & Sicily, West<br>Mediterranean |                                |         |                            | Summer Cruising Area(s)<br>Corsica - Sardinia, French Riviera, Italy & Sicily, West<br>Mediterranean |                                       |                             |            |          |
| Crew<br>3                                                                                            |                                |         | Cruising speed<br>20 knots |                                                                                                      | Fuel consumption<br>450 Litres/Hr     |                             |            |          |
| Type of cabins<br>4 (2 x Double, 2 x Tw                                                              | in, 2 x Convertible, 2 x Pullm | an)     |                            |                                                                                                      |                                       |                             |            |          |
|                                                                                                      |                                | Interio | or design                  | Exterior de                                                                                          | esign Gallery life                    | estyle Specific             | ations     | Features |