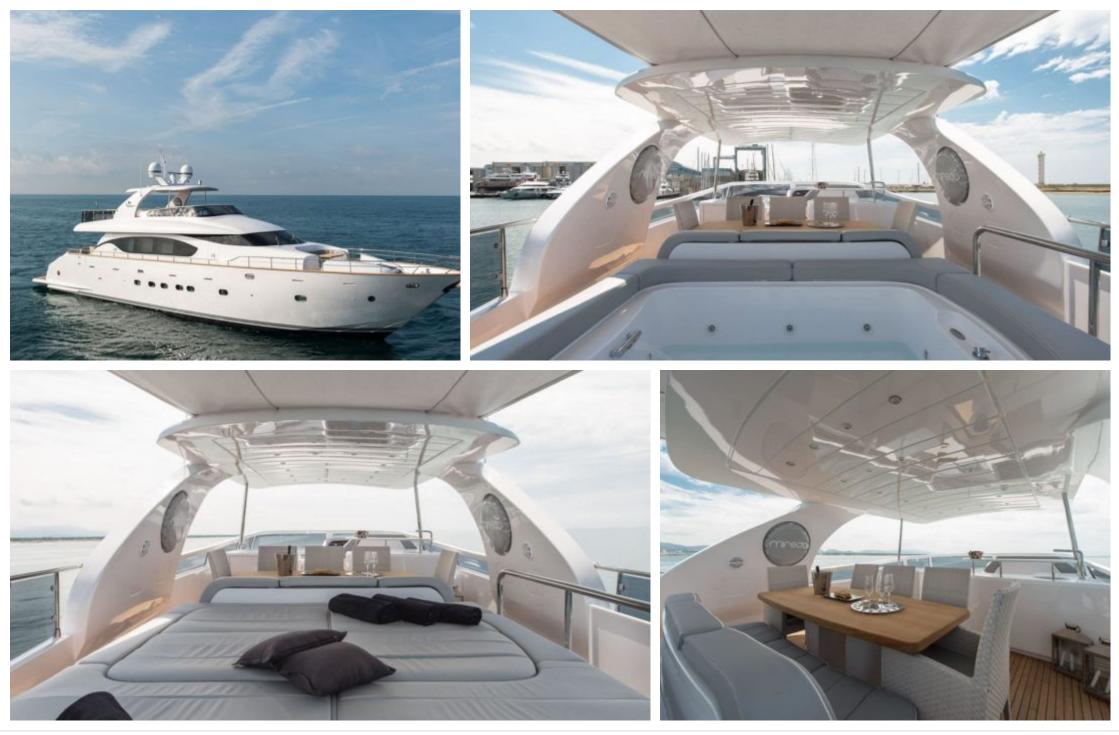

## EXTERIOR DESIGN

## Specifications

| E Low rate per day<br>6 000 €                                                                        |                                |         |                            | €                                                                                                    | High rate per d<br>6 500 €            | lay                         |            |          |
|------------------------------------------------------------------------------------------------------|--------------------------------|---------|----------------------------|------------------------------------------------------------------------------------------------------|---------------------------------------|-----------------------------|------------|----------|
| Summer low rate per week<br>36 000 €                                                                 |                                |         |                            | €                                                                                                    | Summer high rate per week<br>39 000 € |                             |            |          |
| Winter low rate per week 36 000 €                                                                    |                                |         |                            | €                                                                                                    | Winter high rat<br>36 000 €           | er high rate per week<br>0€ |            |          |
| Builder<br>Maiora                                                                                    |                                |         | Year buil<br>2015          | t                                                                                                    |                                       |                             |            |          |
| Length<br>25.7 m                                                                                     |                                |         |                            |                                                                                                      | Guests Cruisir<br>10                  |                             | Cabir<br>4 | IS       |
| Winter Cruising Area(s)<br>Corsica - Sardinia, French Riviera, Italy & Sicily, West<br>Mediterranean |                                |         |                            | Summer Cruising Area(s)<br>Corsica - Sardinia, French Riviera, Italy & Sicily, West<br>Mediterranean |                                       |                             |            |          |
| Crew<br>3                                                                                            |                                |         | Cruising speed<br>20 knots |                                                                                                      | Fuel consumption<br>450 Litres/Hr     |                             |            |          |
| Type of cabins<br>4 (2 x Double, 2 x Tw                                                              | in, 2 x Convertible, 2 x Pullm | an)     |                            |                                                                                                      |                                       |                             |            |          |
|                                                                                                      |                                | Interio | or design                  | Exterior de                                                                                          | esign Gallery life                    | estyle Specific             | ations     | Features |