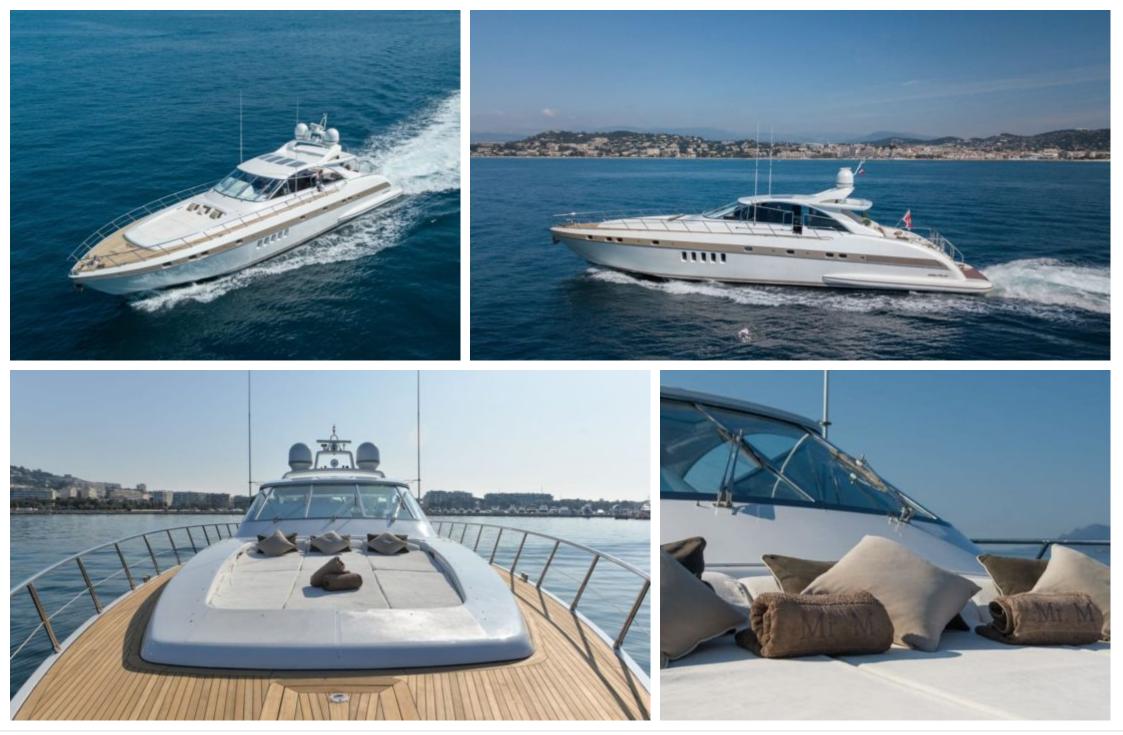

## EXTERIOR DESIGN

M/Y MR. M

Length 25m 82.02 ft.

th 2 ft.

Cabins **3**  Crew **2** 