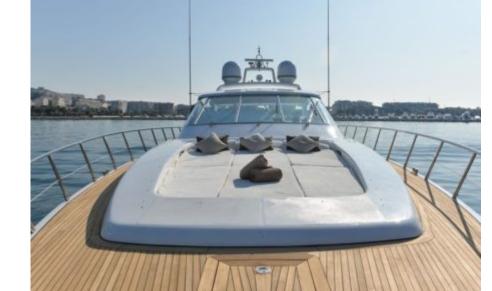

M/Y MR. M

Length 25m 82.02 ft.

th 2 ft.



Cabins **3**  Crew **2** 



#### M/Y MR. M















## EXTERIOR DESIGN















# **INTERIOR DESIGN**





Interior design Exterior design Gallery lifestyle Specifications Features









# GALLERY LIFESTYLE





Interior design Exterior design Gallery lifestyle Specifications Features

### Specifications

| €                                                                                                    | Low rate per day<br>4 500€     |          |                           |                        | €  | High rate per day<br>5 000 €    |                    |             |
|------------------------------------------------------------------------------------------------------|--------------------------------|----------|---------------------------|------------------------|----|---------------------------------|--------------