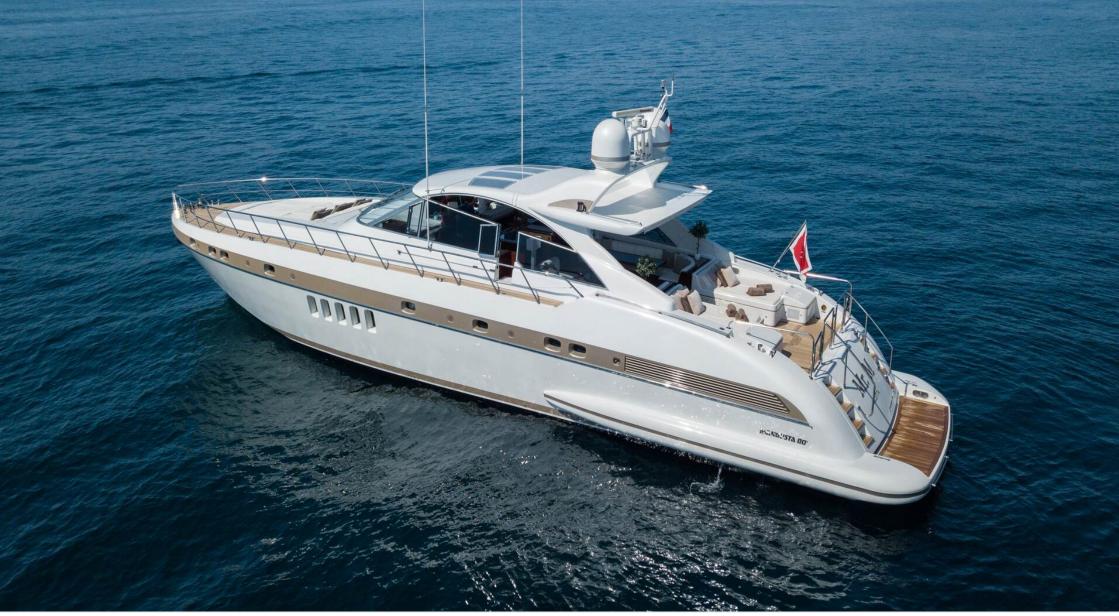

M/Y MR. M

Length 25m 82.02 ft.

th 2 ft.

Cabins **3**  Crew **2** 

## EXTERIOR DESIGN