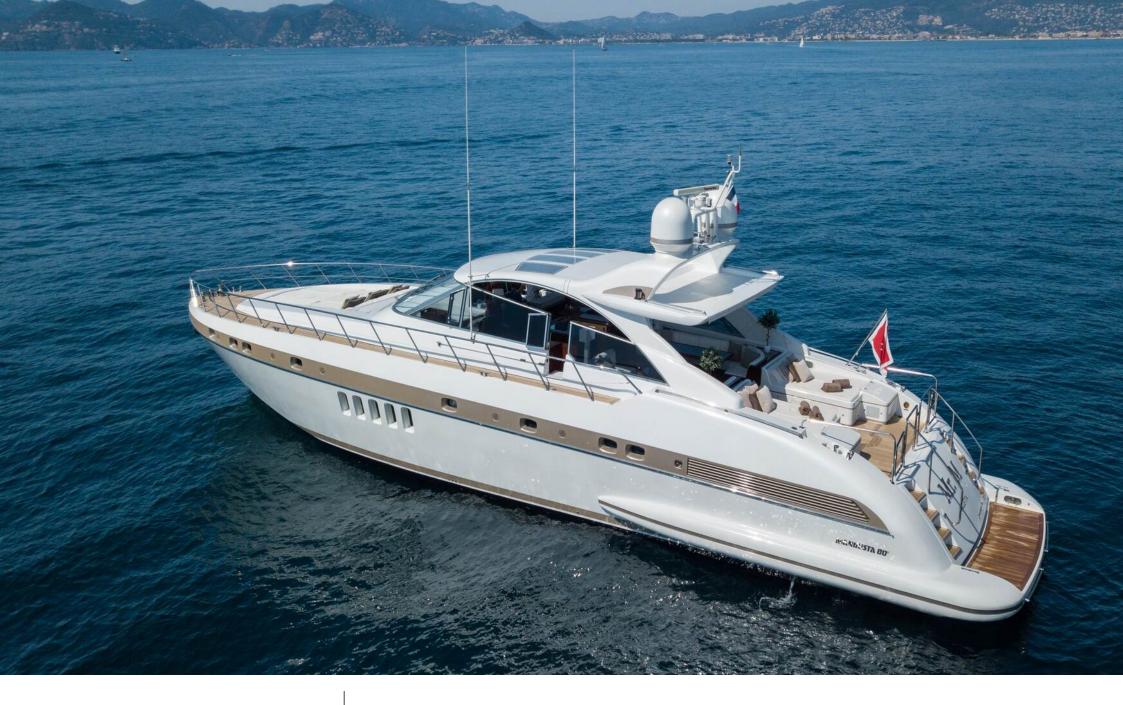

M/Y MR. M

Length 25m 82.02 ft.

th 2 ft.

Cabins **3**  Crew **2** 

## EXTERIOR DESIGN