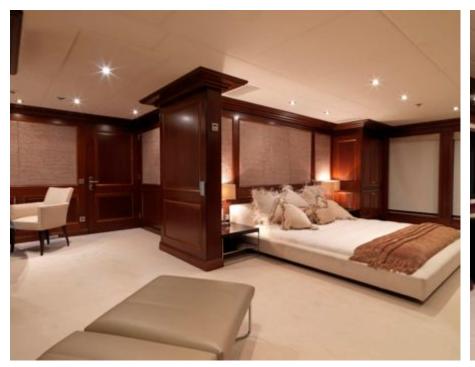

Cabins



### M/Y MY LITTLE **VIOLET**











8m+ tender boat Air Conditioning / day boat

Jetski x 2

Seadoo Seascooter (for diving)

Snorkeling Gear



Stabilisers at anchor









toys













## EXTERIOR DESIGN























### INTERIOR DESIGN































# GALLERY LIFESTYLE





#### Specifications



Low rate per day 30 000 €



High rate per day

33 335 €



Summer low rate per week 180 000 €



Summer high rate per week

200 000 €



Winter low rate per week 180 000 €

Abeking & Rasmussen



Winter high rate per week

200 000 €



Builder

0000

Year built

2006



Length

46 m



**Guests Cruising** 

12



Cabins

5

Winter Cruising Area(s)

West Mediterranean

Summer Cruising Area(s)

Corsica - Sardinia, Croatia, East Mediterranean, French Riviera, Italy & Sicily, West Mediterranean

Crew 10 Max speed 15 knots

Cruising speed 12 knots

Fuel consumption 220 Litres/Hr

Type of cabins 5 (4 x Double, 1 x Twin)