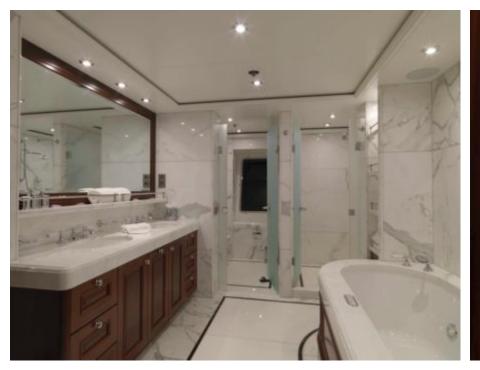

Cabins



### M/Y MY LITTLE **VIOLET**











8m+ tender boat Air Conditioning / day boat

Jetski x 2

Seadoo Seascooter (for diving)

Snorkeling Gear



Stabilisers at anchor









toys













## EXTERIOR DESIGN























### INTERIOR DESIGN































# GALLERY LIFESTYLE





#### Specifications



Low rate per day 30 000 €



High rate per day

33 335 €



Summer low rate per week 180 000 €



Summer high rate per week

200 000 €



Winter low rate per week 180 000 €

Abeking & Rasmussen



Winter high rate per week

200 000 €



Builder

0000

Year built

2006



Length

46 m



**Guests Cruising** 

12



Cabins

5

Winter Cruising Area(s)

West Mediterranean

Summer Cruising Area(s)

Corsica - Sardinia, Croatia, East Mediterranean, French Riviera, Italy & Sicily, West Mediterranean

Crew 10 Max speed 15 knots

Cruising speed 12 knots

Fuel consumption 220 Litres/Hr

Type of cabins 5 (4 x Double, 1 x Twin)