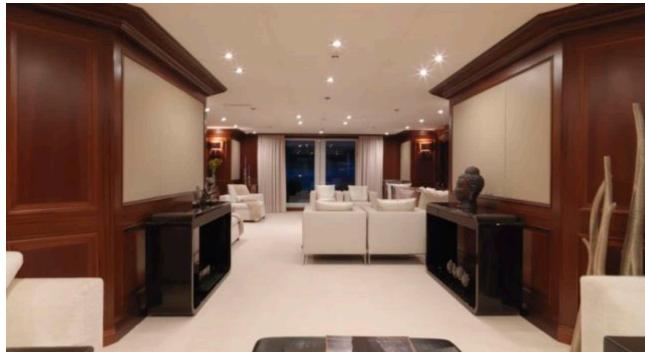

Cabins



### M/Y MY LITTLE **VIOLET**











8m+ tender boat Air Conditioning / day boat

Jetski x 2

Seadoo Seascooter (for diving)

Snorkeling Gear



Stabilisers at anchor









toys













## EXTERIOR DESIGN























### INTERIOR DESIGN































# GALLERY LIFESTYLE





#### Specifications



Low rate per day 30 000 €



High rate per day

33 335 €



Summer low rate per week 180 000 €



Summer high rate per week

200 000 €



Winter low rate per week 180 000 €

Abeking & Rasmussen



Winter high rate per week

200 000 €



Builder

0000

Year built

2006



Length

46 m



**Guests Cruising** 

12



Cabins

5

Winter Cruising Area(s)

West Mediterranean

Summer Cruising Area(s)

Corsica - Sardinia, Croatia, East Mediterranean, French Riviera, Italy & Sicily, West Mediterranean

Crew 10 Max speed 15 knots

Cruising speed 12 knots

Fuel consumption 220 Litres/Hr

Type of cabins 5 (4 x Double, 1 x Twin)