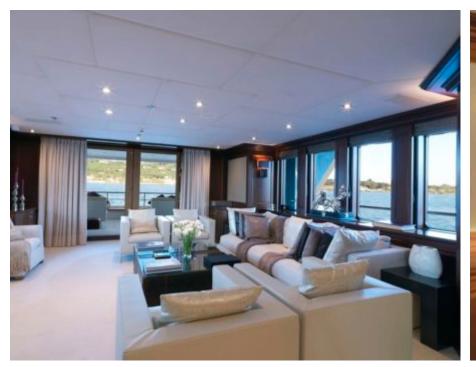

Cabins



### M/Y MY LITTLE **VIOLET**











8m+ tender boat Air Conditioning / day boat

Jetski x 2

Seadoo Seascooter (for diving)

Snorkeling Gear



Stabilisers at anchor









toys













## EXTERIOR DESIGN























### INTERIOR DESIGN































# GALLERY LIFESTYLE





#### Specifications



Low rate per day 30 000 €



High rate per day

33 335 €



Summer low rate per week 180 000 €



Summer high rate per week

200 000 €



Winter low rate per week 180 000 €

Abeking & Rasmussen



Winter high rate per week

200 000 €



Builder

0000

Year built

2006



Length

46 m



**Guests Cruising** 

12



Cabins

5

Winter Cruising Area(s)

West Mediterranean

Summer Cruising Area(s)

Corsica - Sardinia, Croatia, East Mediterranean, French Riviera, Italy & Sicily, West Mediterranean

Crew 10 Max speed 15 knots

Cruising speed 12 knots

Fuel consumption 220 Litres/Hr

Type of cabins 5 (4 x Double, 1 x Twin)