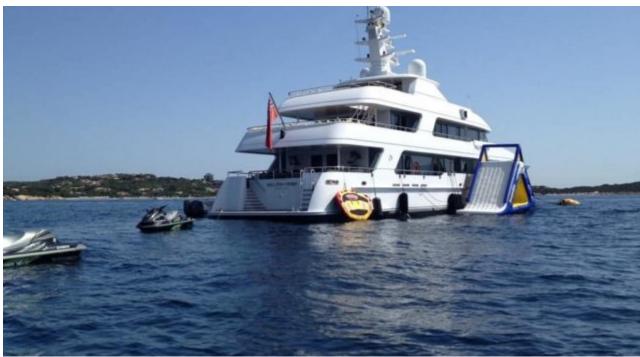

### M/Y MY LITTLE **VIOLET**

8m+ tender boat Air Conditioning / day boat

Jetski x 2

Seadoo Seascooter (for diving)

Snorkeling Gear

Stabilisers at anchor

toys

## EXTERIOR DESIGN