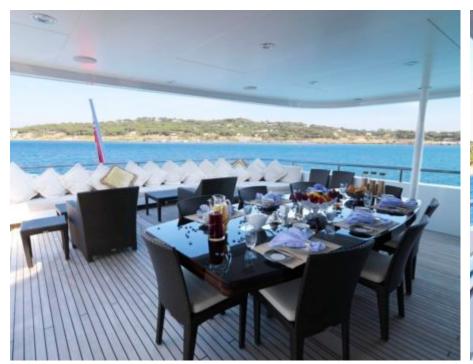

Cabins



### M/Y MY LITTLE **VIOLET**











8m+ tender boat Air Conditioning / day boat

Jetski x 2

Seadoo Seascooter (for diving)

Snorkeling Gear



Stabilisers at anchor









toys













## EXTERIOR DESIGN























### INTERIOR DESIGN































# GALLERY LIFESTYLE





#### Specifications



Low rate per day 30 000 €



High rate per day

33 335 €



Summer low rate per week 180 000 €



Summer high rate per week

200 000 €



Winter low rate per week 180 000 €

Abeking & Rasmussen



Winter high rate per week

200 000 €



Builder

0000

Year built

2006



Length

46 m



**Guests Cruising** 

12



Cabins

5

Winter Cruising Area(s)

West Mediterranean

Summer Cruising Area(s)

Corsica - Sardinia, Croatia, East Mediterranean, French Riviera, Italy & Sicily, West Mediterranean

Crew 10 Max speed 15 knots

Cruising speed 12 knots

Fuel consumption 220 Litres/Hr

Type of cabins 5 (4 x Double, 1 x Twin)