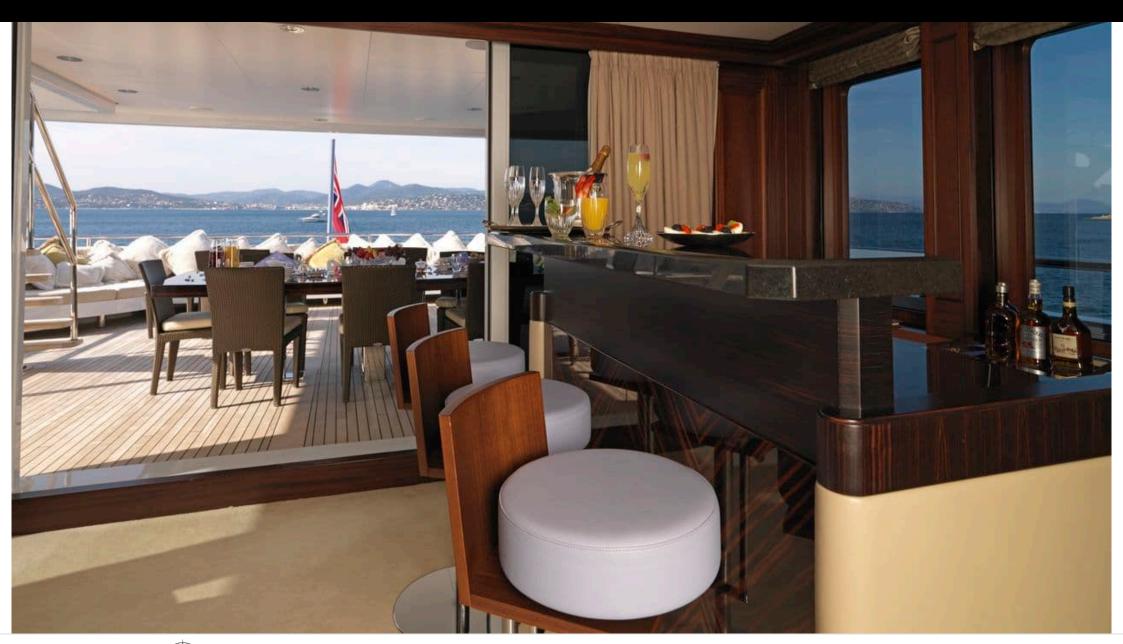

Cabins



### M/Y MY LITTLE **VIOLET**











8m+ tender boat Air Conditioning / day boat

Jetski x 2

Seadoo Seascooter (for diving)

Snorkeling Gear



Stabilisers at anchor









toys













## EXTERIOR DESIGN























### INTERIOR DESIGN































# GALLERY LIFESTYLE





#### Specifications



Low rate per day 30 000 €



High rate per day

33 335 €



Summer low rate per week 180 000 €



Summer high rate per week

200 000 €



Winter low rate per week 180 000 €

Abeking & Rasmussen



Winter high rate per week

200 000 €



Builder

0000

Year built

2006



Length

46 m



**Guests Cruising** 

12



Cabins

5

Winter Cruising Area(s)

West Mediterranean

Summer Cruising Area(s)

Corsica - Sardinia, Croatia, East Mediterranean, French Riviera, Italy & Sicily, West Mediterranean

Crew 10 Max speed 15 knots

Cruising speed 12 knots

Fuel consumption 220 Litres/Hr

Type of cabins 5 (4 x Double, 1 x Twin)