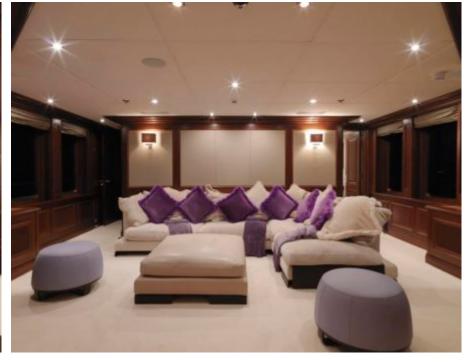

Cabins



### M/Y MY LITTLE **VIOLET**











8m+ tender boat Air Conditioning / day boat

Jetski x 2

Seadoo Seascooter (for diving)

Snorkeling Gear



Stabilisers at anchor









toys













## EXTERIOR DESIGN























### INTERIOR DESIGN































# GALLERY LIFESTYLE





#### Specifications



Low rate per day 30 000 €



High rate per day

33 335 €



Summer low rate per week 180 000 €



Summer high rate per week

200 000 €



Winter low rate per week 180 000 €

Abeking & Rasmussen



Winter high rate per week

200 000 €



Builder

0000

Year built

2006



Length

46 m



**Guests Cruising** 

12



Cabins

5

Winter Cruising Area(s)

West Mediterranean

Summer Cruising Area(s)

Corsica - Sardinia, Croatia, East Mediterranean, French Riviera, Italy & Sicily, West Mediterranean

Crew 10 Max speed 15 knots

Cruising speed 12 knots

Fuel consumption 220 Litres/Hr

Type of cabins 5 (4 x Double, 1 x Twin)