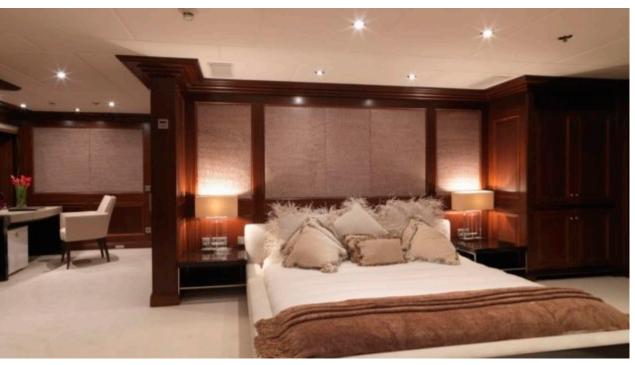

Cabins



### M/Y MY LITTLE **VIOLET**











8m+ tender boat Air Conditioning / day boat

Jetski x 2

Seadoo Seascooter (for diving)

Snorkeling Gear



Stabilisers at anchor









toys













## EXTERIOR DESIGN























### INTERIOR DESIGN































# GALLERY LIFESTYLE





#### Specifications



Low rate per day 30 000 €



High rate per day

33 335 €



Summer low rate per week 180 000 €



Summer high rate per week

200 000 €



Winter low rate per week 180 000 €

Abeking & Rasmussen



Winter high rate per week

200 000 €



Builder

0000

Year built

2006



Length

46 m



**Guests Cruising** 

12



Cabins

5

Winter Cruising Area(s)

West Mediterranean

Summer Cruising Area(s)

Corsica - Sardinia, Croatia, East Mediterranean, French Riviera, Italy & Sicily, West Mediterranean

Crew 10 Max speed 15 knots

Cruising speed 12 knots

Fuel consumption 220 Litres/Hr

Type of cabins 5 (4 x Double, 1 x Twin)