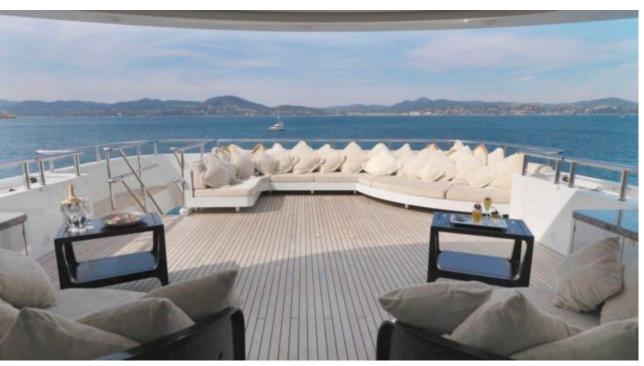

Cabins



### M/Y MY LITTLE **VIOLET**











8m+ tender boat Air Conditioning / day boat

Jetski x 2

Seadoo Seascooter (for diving)

Snorkeling Gear



Stabilisers at anchor









toys













## EXTERIOR DESIGN























### INTERIOR DESIGN































# GALLERY LIFESTYLE





#### Specifications



Low rate per day 30 000 €



High rate per day

33 335 €



Summer low rate per week 180 000 €



Summer high rate per week

200 000 €



Winter low rate per week 180 000 €

Abeking & Rasmussen



Winter high rate per week

200 000 €



Builder

0000

Year built

2006



Length

46 m



**Guests Cruising** 

12



Cabins

5

Winter Cruising Area(s)

West Mediterranean

Summer Cruising Area(s)

Corsica - Sardinia, Croatia, East Mediterranean, French Riviera, Italy & Sicily, West Mediterranean

Crew 10 Max speed 15 knots

Cruising speed 12 knots

Fuel consumption 220 Litres/Hr

Type of cabins 5 (4 x Double, 1 x Twin)