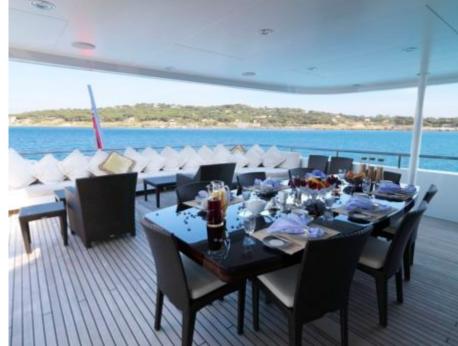

Cabins



### M/Y MY LITTLE **VIOLET**











8m+ tender boat Air Conditioning / day boat

Jetski x 2

Seadoo Seascooter (for diving)

Snorkeling Gear



Stabilisers at anchor









toys













## EXTERIOR DESIGN























### INTERIOR DESIGN































# GALLERY LIFESTYLE





#### Specifications



Low rate per day 30 000 €



High rate per day

33 335 €



Summer low rate per week 180 000 €



Summer high rate per week

200 000 €



Winter low rate per week 180 000 €

Abeking & Rasmussen



Winter high rate per week

200 000 €



Builder

0000

Year built

2006



Length

46 m



**Guests Cruising** 

12



Cabins

5

Winter Cruising Area(s)

West Mediterranean

Summer Cruising Area(s)

Corsica - Sardinia, Croatia, East Mediterranean, French Riviera, Italy & Sicily, West Mediterranean

Crew 10 Max speed 15 knots

Cruising speed 12 knots

Fuel consumption 220 Litres/Hr

Type of cabins 5 (4 x Double, 1 x Twin)