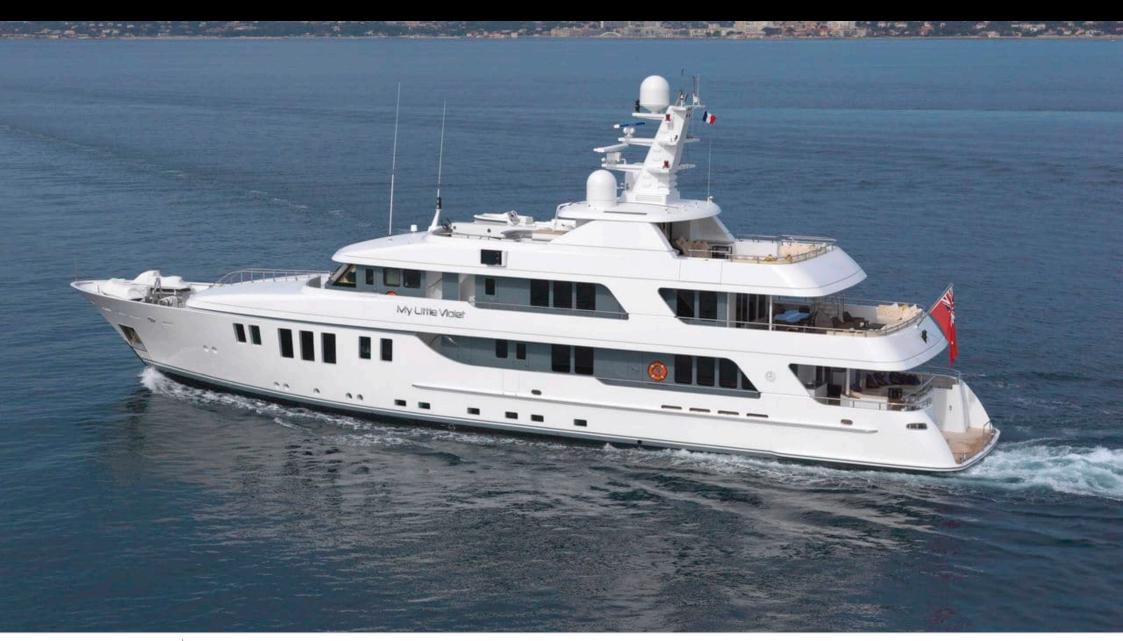

## EXTERIOR DESIGN

46 m

**Guests Cruising** 

12

Cabins

5

Winter Cruising Area(s)

West Mediterranean

Summer Cruising Area(s)