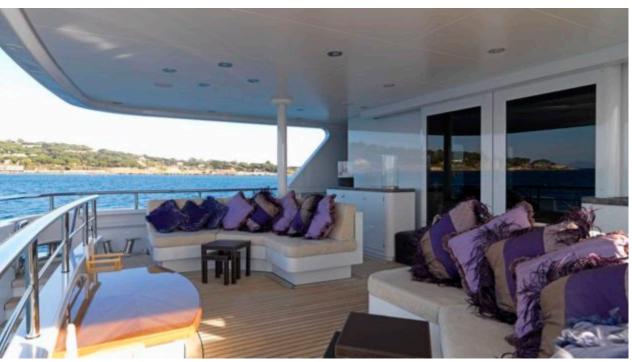

Cabins



### M/Y MY LITTLE **VIOLET**











8m+ tender boat Air Conditioning / day boat

Jetski x 2

Seadoo Seascooter (for diving)

Snorkeling Gear



Stabilisers at anchor









toys













## EXTERIOR DESIGN























### INTERIOR DESIGN































# GALLERY LIFESTYLE





#### Specifications



Low rate per day 30 000 €



High rate per day

33 335 €



Summer low rate per week 180 000 €



Summer high rate per week

200 000 €



Winter low rate per week 180 000 €

Abeking & Rasmussen



Winter high rate per week

200 000 €



Builder

0000

Year built

2006



Length

46 m



**Guests Cruising** 

12



Cabins

5

Winter Cruising Area(s)

West Mediterranean

Summer Cruising Area(s)

Corsica - Sardinia, Croatia, East Mediterranean, French Riviera, Italy & Sicily, West Mediterranean

Crew 10 Max speed 15 knots

Cruising speed 12 knots

Fuel consumption 220 Litres/Hr

Type of cabins 5 (4 x Double, 1 x Twin)