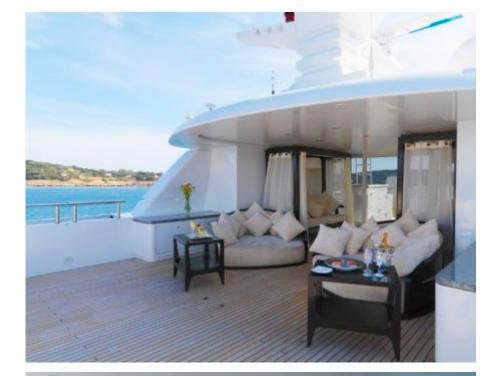

Cabins



### M/Y MY LITTLE **VIOLET**











8m+ tender boat Air Conditioning / day boat

Jetski x 2

Seadoo Seascooter (for diving)

Snorkeling Gear



Stabilisers at anchor









toys













## EXTERIOR DESIGN























### INTERIOR DESIGN































# GALLERY LIFESTYLE





#### Specifications



Low rate per day 30 000 €



High rate per day

33 335 €



Summer low rate per week 180 000 €



Summer high rate per week

200 000 €



Winter low rate per week 180 000 €

Abeking & Rasmussen



Winter high rate per week

200 000 €



Builder

0000

Year built

2006



Length

46 m



**Guests Cruising** 

12



Cabins

5

Winter Cruising Area(s)

West Mediterranean

Summer Cruising Area(s)

Corsica - Sardinia, Croatia, East Mediterranean, French Riviera, Italy & Sicily, West Mediterranean

Crew 10 Max speed 15 knots

Cruising speed 12 knots

Fuel consumption 220 Litres/Hr

Type of cabins 5 (4 x Double, 1 x Twin)