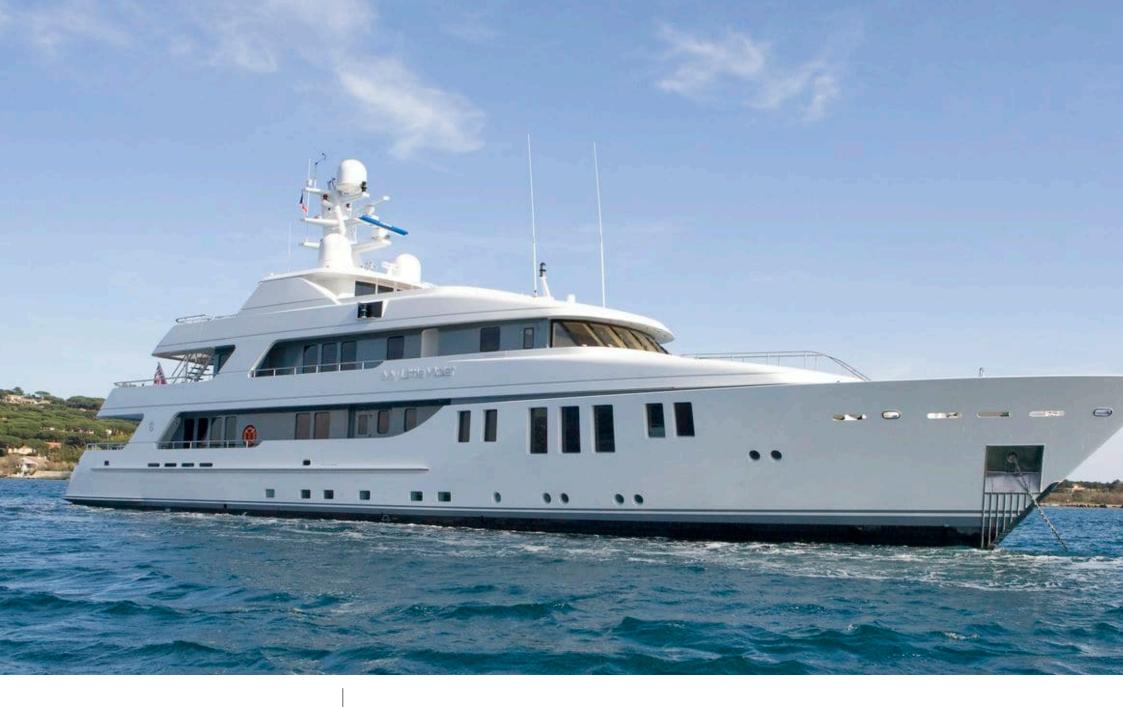

### M/Y MY LITTLE **VIOLET**

8m+ tender boat Air Conditioning / day boat

Jetski x 2

Seadoo Seascooter (for diving)

Snorkeling Gear

Stabilisers at anchor

toys

46 m

**Guests Cruising** 

12

Cabins

5

Winter Cruising Area(s)

West Mediterranean

Summer Cruising Area(s)