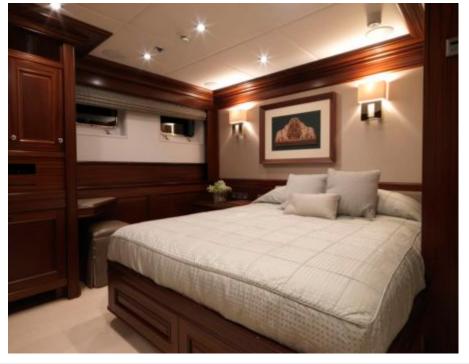

Cabins



### M/Y MY LITTLE **VIOLET**











8m+ tender boat Air Conditioning / day boat

Jetski x 2

Seadoo Seascooter (for diving)

Snorkeling Gear



Stabilisers at anchor









toys













## EXTERIOR DESIGN























### INTERIOR DESIGN































# GALLERY LIFESTYLE





#### Specifications



Low rate per day 30 000 €



High rate per day

33 335 €



Summer low rate per week 180 000 €



Summer high rate per week

200 000 €



Winter low rate per week 180 000 €

Abeking & Rasmussen



Winter high rate per week

200 000 €



Builder

0000

Year built

2006



Length

46 m



**Guests Cruising** 

12



Cabins

5

Winter Cruising Area(s)

West Mediterranean

Summer Cruising Area(s)

Corsica - Sardinia, Croatia, East Mediterranean, French Riviera, Italy & Sicily, West Mediterranean

Crew 10 Max speed 15 knots

Cruising speed 12 knots

Fuel consumption 220 Litres/Hr

Type of cabins 5 (4 x Double, 1 x Twin)