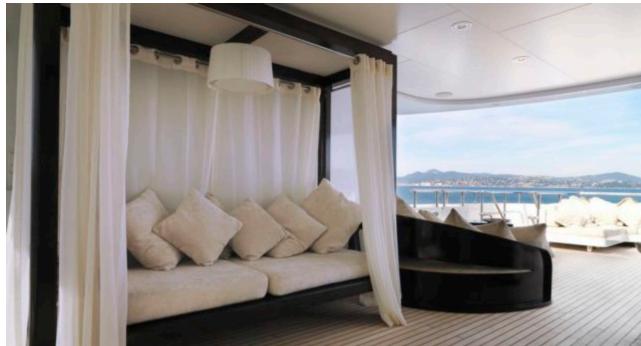

Cabins



### M/Y MY LITTLE **VIOLET**











8m+ tender boat Air Conditioning / day boat

Jetski x 2

Seadoo Seascooter (for diving)

Snorkeling Gear



Stabilisers at anchor









toys













## EXTERIOR DESIGN























### INTERIOR DESIGN































# GALLERY LIFESTYLE





#### Specifications



Low rate per day 30 000 €



High rate per day

33 335 €



Summer low rate per week 180 000 €



Summer high rate per week

200 000 €



Winter low rate per week 180 000 €

Abeking & Rasmussen



Winter high rate per week

200 000 €



Builder

0000

Year built

2006



Length

46 m



**Guests Cruising** 

12



Cabins

5

Winter Cruising Area(s)

West Mediterranean

Summer Cruising Area(s)

Corsica - Sardinia, Croatia, East Mediterranean, French Riviera, Italy & Sicily, West Mediterranean

Crew 10 Max speed 15 knots

Cruising speed 12 knots

Fuel consumption 220 Litres/Hr

Type of cabins 5 (4 x Double, 1 x Twin)