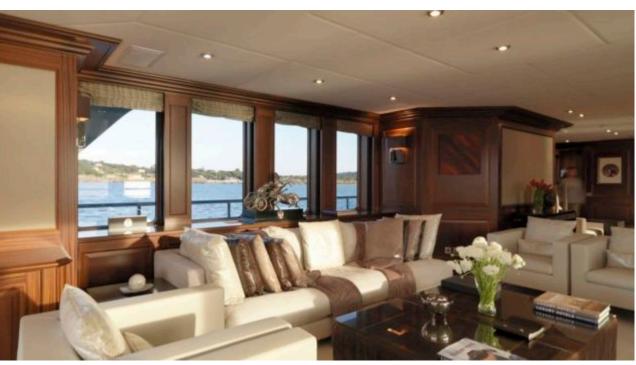

Cabins



### M/Y MY LITTLE **VIOLET**











8m+ tender boat Air Conditioning / day boat

Jetski x 2

Seadoo Seascooter (for diving)

Snorkeling Gear



Stabilisers at anchor









toys













## EXTERIOR DESIGN























### INTERIOR DESIGN































# GALLERY LIFESTYLE





#### Specifications



Low rate per day 30 000 €



High rate per day

33 335 €



Summer low rate per week 180 000 €



Summer high rate per week

200 000 €



Winter low rate per week 180 000 €

Abeking & Rasmussen



Winter high rate per week

200 000 €



Builder

0000

Year built

2006



Length

46 m



**Guests Cruising** 

12



Cabins

5

Winter Cruising Area(s)

West Mediterranean

Summer Cruising Area(s)

Corsica - Sardinia, Croatia, East Mediterranean, French Riviera, Italy & Sicily, West Mediterranean

Crew 10 Max speed 15 knots

Cruising speed 12 knots

Fuel consumption 220 Litres/Hr

Type of cabins 5 (4 x Double, 1 x Twin)