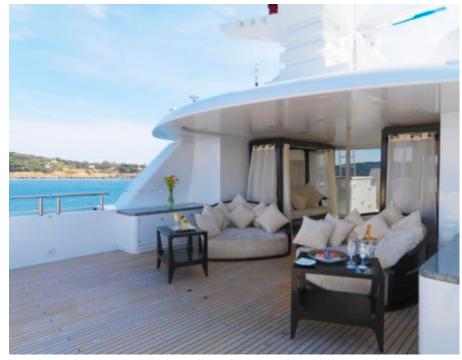

Cabins



### M/Y MY LITTLE **VIOLET**











8m+ tender boat Air Conditioning / day boat

Jetski x 2

Seadoo Seascooter (for diving)

Snorkeling Gear



Stabilisers at anchor









toys













## EXTERIOR DESIGN























### INTERIOR DESIGN































# GALLERY LIFESTYLE





#### Specifications



Low rate per day 30 000 €



High rate per day

33 335 €



Summer low rate per week 180 000 €



Summer high rate per week

200 000 €



Winter low rate per week 180 000 €

Abeking & Rasmussen



Winter high rate per week

200 000 €



Builder

0000

Year built

2006



Length

46 m



**Guests Cruising** 

12



Cabins

5

Winter Cruising Area(s)

West Mediterranean

Summer Cruising Area(s)

Corsica - Sardinia, Croatia, East Mediterranean, French Riviera, Italy & Sicily, West Mediterranean

Crew 10 Max speed 15 knots

Cruising speed 12 knots

Fuel consumption 220 Litres/Hr

Type of cabins 5 (4 x Double, 1 x Twin)