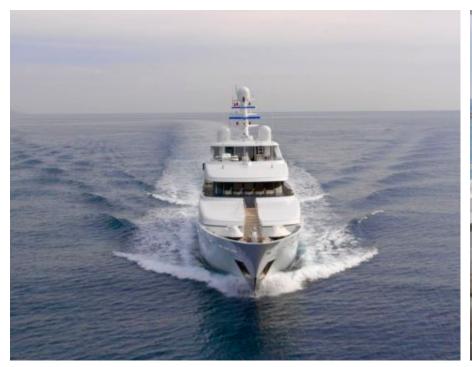

## EXTERIOR DESIGN

46 m

**Guests Cruising** 

12

Cabins

5

Winter Cruising Area(s)

West Mediterranean

Summer Cruising Area(s)