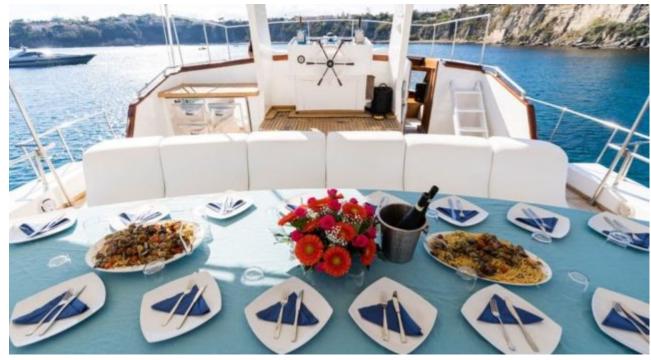

Cabins



Crew **6** 



#### M/Y NAFISA















Paddle Boards x Snorkeling Gear





toys







Wifi







### EXTERIOR DESIGN





















## INTERIOR DESIGN









































# GALLERY LIFESTYLE





Specifications

**Features** 















#### **Specifications**



Low rate per day

5 000 €



High rate per day

6 500 €



Summer low rate per week

34 000 €



Summer high rate per week

39 000 €



Winter low rate per week

34 000 €



Winter high rate per week

34 000 €



Builder

Admiral



Year built

1975



Year refit

2019



Length

33 m



**Guests Cruising** 

12



Cabins

5

Winter Cruising Area(s)

Corsica - Sardinia, Italy & Sicily, West Mediterranean

Summer Cruising Area(s)

Corsica - Sardinia, Italy & Sicily, West Mediterranean

Crew

Max speed 20 knots

Cruising speed 16 knots

Fuel consumption 650 Litres/Hr

Type of cabins

5 (3 x Double, 2 x Twin)