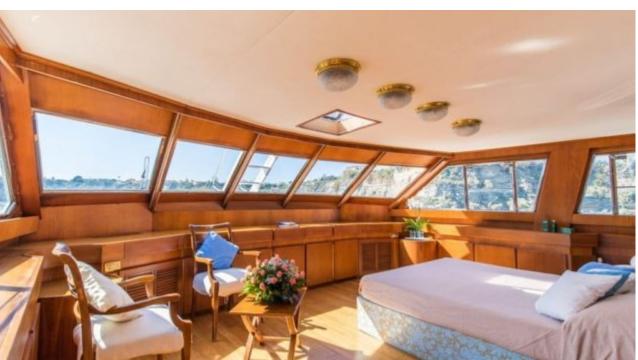

Cabins



Crew **6** 



#### M/Y NAFISA















Paddle Boards x Snorkeling Gear





toys







Wifi







### EXTERIOR DESIGN





















## INTERIOR DESIGN









































# GALLERY LIFESTYLE





Specifications

**Features** 















#### **Specifications**



Low rate per day

5 000 €



High rate per day

6 500 €



Summer low rate per week

34 000 €



Summer high rate per week

39 000 €



Winter low rate per week

34 000 €



Winter high rate per week

34 000 €



Builder

Admiral



Year built

1975



Year refit

2019



Length

33 m



**Guests Cruising** 

12



Cabins

5

Winter Cruising Area(s)

Corsica - Sardinia, Italy & Sicily, West Mediterranean

Summer Cruising Area(s)

Corsica - Sardinia, Italy & Sicily, West Mediterranean

Crew

Max speed 20 knots

Cruising speed 16 knots

Fuel consumption 650 Litres/Hr

Type of cabins

5 (3 x Double, 2 x Twin)