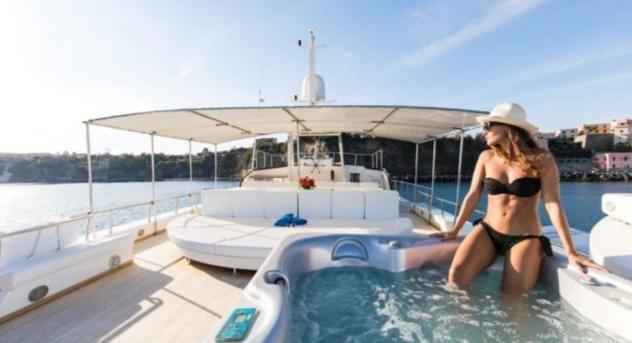

Cabins



Crew **6** 



#### M/Y NAFISA















Paddle Boards x Snorkeling Gear





toys







Wifi







### EXTERIOR DESIGN





















## INTERIOR DESIGN









































# GALLERY LIFESTYLE





Specifications

**Features** 















#### **Specifications**



Low rate per day

5 000 €



High rate per day

6 500 €



Summer low rate per week

34 000 €



Summer high rate per week

39 000 €



Winter low rate per week

34 000 €



Winter high rate per week

34 000 €



Builder

Admiral



Year built

1975



Year refit

2019



Length

33 m



**Guests Cruising** 

12



Cabins

5

Winter Cruising Area(s)

Corsica - Sardinia, Italy & Sicily, West Mediterranean

Summer Cruising Area(s)

Corsica - Sardinia, Italy & Sicily, West Mediterranean

Crew

Max speed 20 knots

Cruising speed 16 knots

Fuel consumption 650 Litres/Hr

Type of cabins

5 (3 x Double, 2 x Twin)