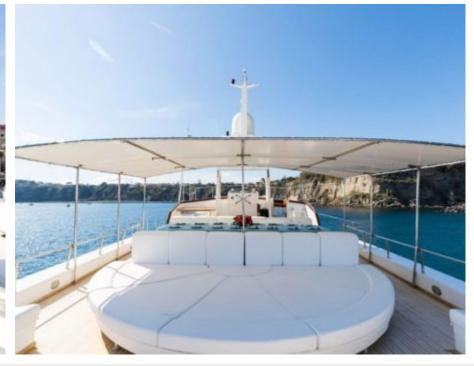

Cabins



Crew **6** 



#### M/Y NAFISA















Paddle Boards x Snorkeling Gear





toys







Wifi







### EXTERIOR DESIGN





















## INTERIOR DESIGN









































# GALLERY LIFESTYLE





Specifications

**Features** 















#### **Specifications**



Low rate per day

5 000 €



High rate per day

6 500 €



Summer low rate per week

34 000 €



Summer high rate per week

39 000 €



Winter low rate per week

34 000 €



Winter high rate per week

34 000 €



Builder

Admiral



Year built

1975



Year refit

2019



Length

33 m



**Guests Cruising** 

12



Cabins

5

Winter Cruising Area(s)

Corsica - Sardinia, Italy & Sicily, West Mediterranean

Summer Cruising Area(s)

Corsica - Sardinia, Italy & Sicily, West Mediterranean

Crew

Max speed 20 knots

Cruising speed 16 knots

Fuel consumption 650 Litres/Hr

Type of cabins

5 (3 x Double, 2 x Twin)