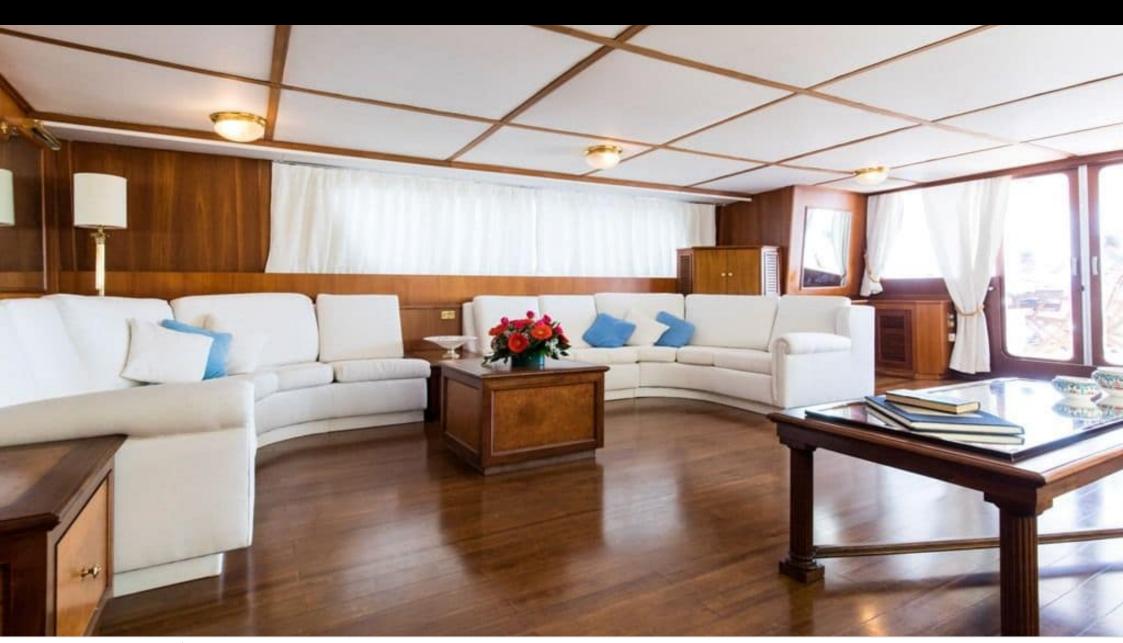

Cabins



Crew **6** 



#### M/Y NAFISA















Paddle Boards x Snorkeling Gear





toys







Wifi







### EXTERIOR DESIGN





















## INTERIOR DESIGN









































# GALLERY LIFESTYLE





Specifications

**Features** 















#### **Specifications**



Low rate per day

5 000 €



High rate per day

6 500 €



Summer low rate per week

34 000 €



Summer high rate per week

39 000 €



Winter low rate per week

34 000 €



Winter high rate per week

34 000 €



Builder

Admiral



Year built

1975



Year refit

2019



Length

33 m



**Guests Cruising** 

12



Cabins

5

Winter Cruising Area(s)

Corsica - Sardinia, Italy & Sicily, West Mediterranean

Summer Cruising Area(s)

Corsica - Sardinia, Italy & Sicily, West Mediterranean

Crew

Max speed 20 knots

Cruising speed 16 knots

Fuel consumption 650 Litres/Hr

Type of cabins

5 (3 x Double, 2 x Twin)