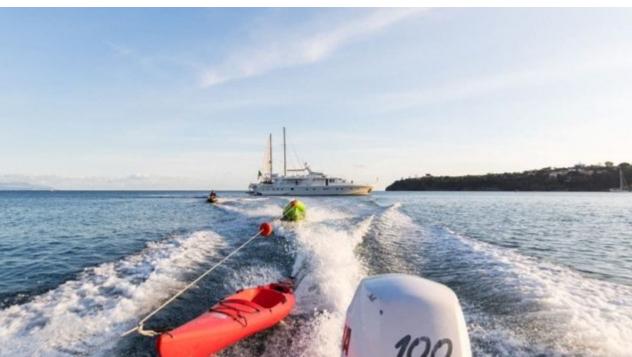

Cabins



Crew **6** 



#### M/Y NAFISA















Paddle Boards x Snorkeling Gear





toys







Wifi







### EXTERIOR DESIGN





















## INTERIOR DESIGN









































# GALLERY LIFESTYLE





Specifications

**Features** 















#### **Specifications**



Low rate per day

5 000 €



High rate per day

6 500 €



Summer low rate per week

34 000 €



Summer high rate per week

39 000 €



Winter low rate per week

34 000 €



Winter high rate per week

34 000 €



Builder

Admiral



Year built

1975



Year refit

2019



Length

33 m



**Guests Cruising** 

12



Cabins

5

Winter Cruising Area(s)

Corsica - Sardinia, Italy & Sicily, West Mediterranean

Summer Cruising Area(s)

Corsica - Sardinia, Italy & Sicily, West Mediterranean

Crew

Max speed 20 knots

Cruising speed 16 knots

Fuel consumption 650 Litres/Hr

Type of cabins

5 (3 x Double, 2 x Twin)