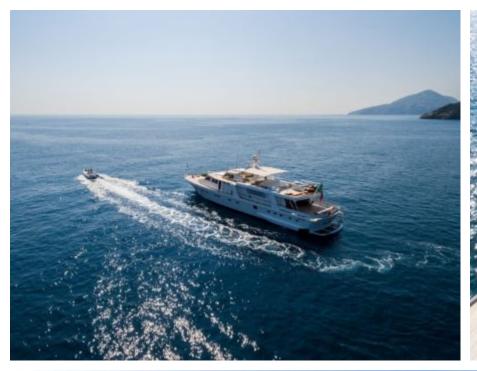

Cabins



Crew **6** 



#### M/Y NAFISA















Paddle Boards x Snorkeling Gear





toys







Wifi







### EXTERIOR DESIGN





















## INTERIOR DESIGN









































# GALLERY LIFESTYLE





Specifications

**Features** 















#### **Specifications**



Low rate per day

5 000 €



High rate per day

6 500 €



Summer low rate per week

34 000 €



Summer high rate per week

39 000 €



Winter low rate per week

34 000 €



Winter high rate per week

34 000 €



Builder

Admiral



Year built

1975



Year refit

2019



Length

33 m



**Guests Cruising** 

12



Cabins

5

Winter Cruising Area(s)

Corsica - Sardinia, Italy & Sicily, West Mediterranean

Summer Cruising Area(s)

Corsica - Sardinia, Italy & Sicily, West Mediterranean

Crew

Max speed 20 knots

Cruising speed 16 knots

Fuel consumption 650 Litres/Hr

Type of cabins

5 (3 x Double, 2 x Twin)