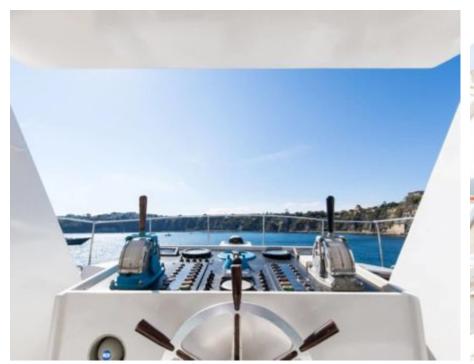

Cabins



Crew **6** 



#### M/Y NAFISA















Paddle Boards x Snorkeling Gear





toys







Wifi







### EXTERIOR DESIGN





















## INTERIOR DESIGN









































# GALLERY LIFESTYLE





Specifications

**Features** 















#### **Specifications**



Low rate per day

5 000 €



High rate per day

6 500 €



Summer low rate per week

34 000 €



Summer high rate per week

39 000 €



Winter low rate per week

34 000 €



Winter high rate per week

34 000 €



Builder

Admiral



Year built

1975



Year refit

2019



Length

33 m



**Guests Cruising** 

12



Cabins

5

Winter Cruising Area(s)

Corsica - Sardinia, Italy & Sicily, West Mediterranean

Summer Cruising Area(s)

Corsica - Sardinia, Italy & Sicily, West Mediterranean

Crew

Max speed 20 knots

Cruising speed 16 knots

Fuel consumption 650 Litres/Hr

Type of cabins

5 (3 x Double, 2 x Twin)