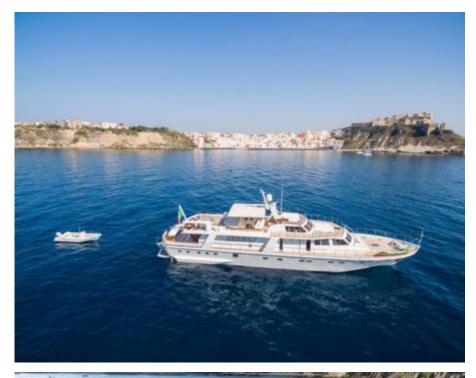

Cabins



Crew **6** 



#### M/Y NAFISA















Paddle Boards x Snorkeling Gear





toys







Wifi







### EXTERIOR DESIGN





















## INTERIOR DESIGN









































# GALLERY LIFESTYLE





Specifications

**Features** 















#### **Specifications**



Low rate per day

5 000 €



High rate per day

6 500 €



Summer low rate per week

34 000 €



Summer high rate per week

39 000 €



Winter low rate per week

34 000 €



Winter high rate per week

34 000 €



Builder

Admiral



Year built

1975



Year refit

2019



Length

33 m



**Guests Cruising** 

12



Cabins

5

Winter Cruising Area(s)

Corsica - Sardinia, Italy & Sicily, West Mediterranean

Summer Cruising Area(s)

Corsica - Sardinia, Italy & Sicily, West Mediterranean

Crew

Max speed 20 knots

Cruising speed 16 knots

Fuel consumption 650 Litres/Hr

Type of cabins

5 (3 x