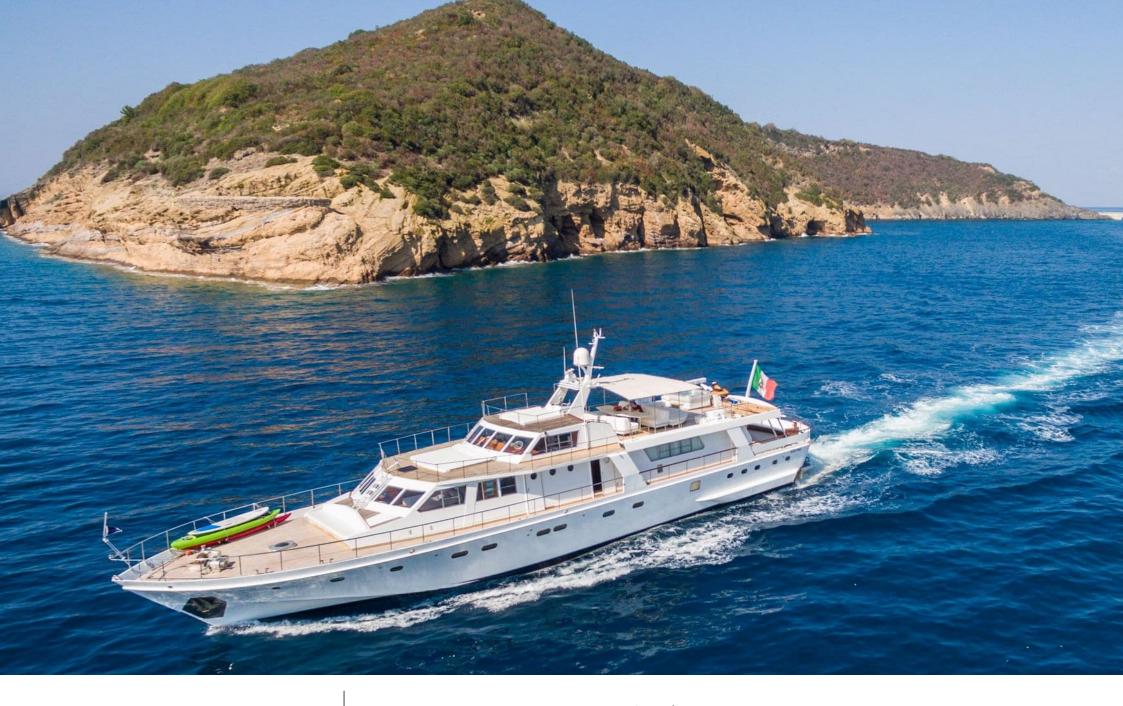

#### M/Y NAFISA

Paddle Boards x Snorkeling Gear

toys

Wifi

1975

Year refit

2019

Length

33 m

**Guests Cruising** 

12

Cabins

5

Winter Cruising Area(s)

Corsica - Sardinia, Italy & Sicily, West Mediterranean

Summer Cruising Area(s)

Corsica - Sardinia, Italy & Sicily, West Mediterranean

Crew

Max speed 20 knots

Cruising speed 16 knots