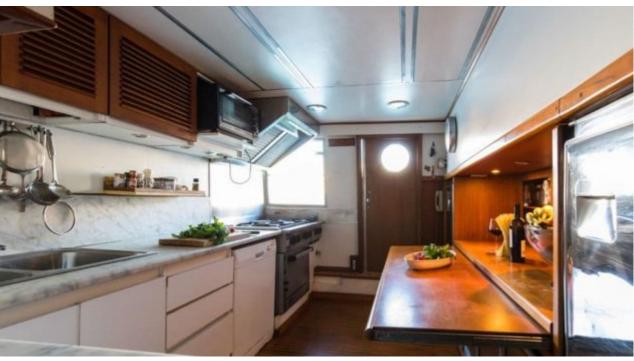

Cabins



Crew **6** 



#### M/Y NAFISA















Paddle Boards x Snorkeling Gear





toys







Wifi







### EXTERIOR DESIGN





















## INTERIOR DESIGN









































# GALLERY LIFESTYLE





Specifications

**Features** 















#### **Specifications**



Low rate per day

5 000 €



High rate per day

6 500 €



Summer low rate per week

34 000 €



Summer high rate per week

39 000 €



Winter low rate per week

34 000 €



Winter high rate per week

34 000 €



Builder

Admiral



Year built

1975



Year refit

2019



Length

33 m



**Guests Cruising** 

12



Cabins

5

Winter Cruising Area(s)

Corsica - Sardinia, Italy & Sicily, West Mediterranean

Summer Cruising Area(s)

Corsica - Sardinia, Italy & Sicily, West Mediterranean

Crew

Max speed 20 knots

Cruising speed 16 knots

Fuel consumption 650 Litres/Hr

Type of cabins

5 (3 x Double, 2 x Twin)