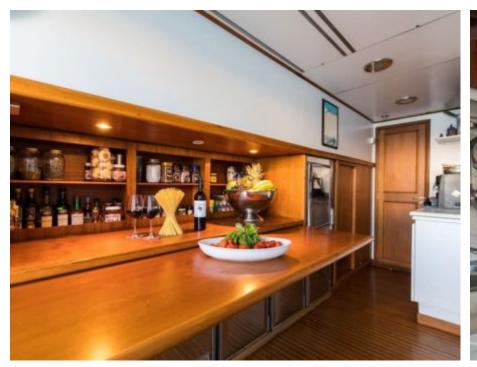

Cabins



Crew **6** 



#### M/Y NAFISA















Paddle Boards x Snorkeling Gear





toys







Wifi







### EXTERIOR DESIGN





















## INTERIOR DESIGN









































# GALLERY LIFESTYLE





Specifications

**Features** 















#### **Specifications**



Low rate per day

5 000 €



High rate per day

6 500 €



Summer low rate per week

34 000 €



Summer high rate per week

39 000 €



Winter low rate per week

34 000 €



Winter high rate per week

34 000 €



Builder

Admiral



Year built

1975



Year refit

2019



Length

33 m



**Guests Cruising** 

12



Cabins

5

Winter Cruising Area(s)

Corsica - Sardinia, Italy & Sicily, West Mediterranean

Summer Cruising Area(s)

Corsica - Sardinia, Italy & Sicily, West Mediterranean

Crew

Max speed 20 knots

Cruising speed 16 knots

Fuel consumption 650 Litres/Hr

Type of cabins

5 (3 x Double, 2 x Twin)