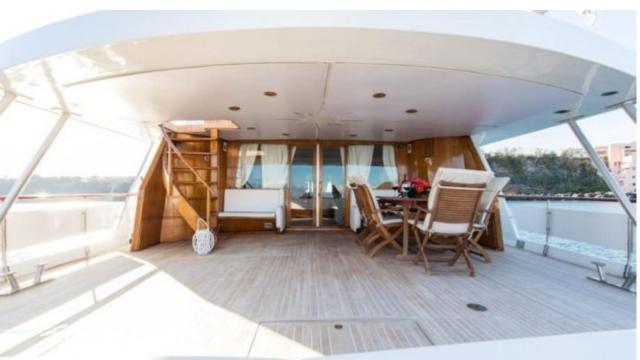

Cabins



Crew **6** 



#### M/Y NAFISA















Paddle Boards x Snorkeling Gear





toys







Wifi







### EXTERIOR DESIGN





















## INTERIOR DESIGN









































# GALLERY LIFESTYLE





Specifications

**Features** 















#### **Specifications**



Low rate per day

5 000 €



High rate per day

6 500 €



Summer low rate per week

34 000 €



Summer high rate per week

39 000 €



Winter low rate per week

34 000 €



Winter high rate per week

34 000 €



Builder

Admiral



Year built

1975



Year refit

2019



Length

33 m



**Guests Cruising** 

12



Cabins

5

Winter Cruising Area(s)

Corsica - Sardinia, Italy & Sicily, West Mediterranean

Summer Cruising Area(s)

Corsica - Sardinia, Italy & Sicily, West Mediterranean

Crew

Max speed 20 knots

Cruising speed 16 knots

Fuel consumption 650 Litres/Hr

Type of cabins

5 (3 x Double, 2 x Twin)