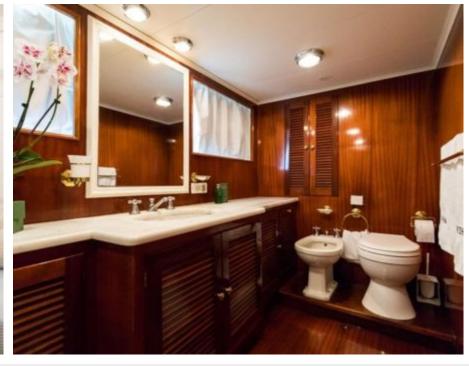

Cabins



Crew **6** 



#### M/Y NAFISA















Paddle Boards x Snorkeling Gear





toys







Wifi







### EXTERIOR DESIGN





















## INTERIOR DESIGN









































# GALLERY LIFESTYLE





Specifications

**Features** 















#### **Specifications**



Low rate per day

5 000 €



High rate per day

6 500 €



Summer low rate per week

34 000 €



Summer high rate per week

39 000 €



Winter low rate per week

34 000 €



Winter high rate per week

34 000 €



Builder

Admiral



Year built

1975



Year refit

2019



Length

33 m



**Guests Cruising** 

12



Cabins

5

Winter Cruising Area(s)

Corsica - Sardinia, Italy & Sicily, West Mediterranean

Summer Cruising Area(s)

Corsica - Sardinia, Italy & Sicily, West Mediterranean

Crew

Max speed 20 knots

Cruising speed 16 knots

Fuel consumption 650 Litres/Hr

Type of cabins

5 (3 x Double, 2 x Twin)