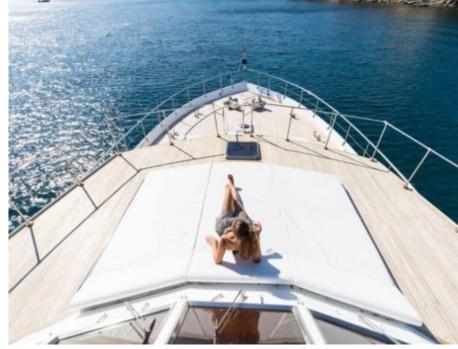

Cabins



Crew **6** 



#### M/Y NAFISA















Paddle Boards x Snorkeling Gear





toys







Wifi







### EXTERIOR DESIGN





















## INTERIOR DESIGN









































# GALLERY LIFESTYLE





Specifications

**Features** 















#### **Specifications**



Low rate per day

5 000 €



High rate per day

6 500 €



Summer low rate per week

34 000 €



Summer high rate per week

39 000 €



Winter low rate per week

34 000 €



Winter high rate per week

34 000 €



Builder

Admiral



Year built

1975



Year refit

2019



Length

33 m



**Guests Cruising** 

12



Cabins

5

Winter Cruising Area(s)

Corsica - Sardinia, Italy & Sicily, West Mediterranean

Summer Cruising Area(s)

Corsica - Sardinia, Italy & Sicily, West Mediterranean

Crew

Max speed 20 knots

Cruising speed 16 knots

Fuel consumption 650 Litres/Hr

Type of cabins

5 (3 x Do