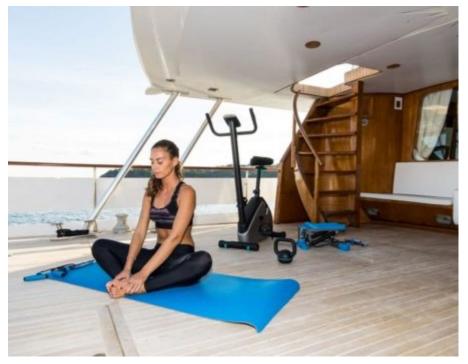

Cabins



Crew **6** 



#### M/Y NAFISA















Paddle Boards x Snorkeling Gear





toys







Wifi







### EXTERIOR DESIGN





















## INTERIOR DESIGN









































# GALLERY LIFESTYLE





Specifications

**Features** 















#### **Specifications**



Low rate per day

5 000 €



High rate per day

6 500 €



Summer low rate per week

34 000 €



Summer high rate per week

39 000 €



Winter low rate per week

34 000 €



Winter high rate per week

34 000 €



Builder

Admiral



Year built

1975



Year refit

2019



Length

33 m



**Guests Cruising** 

12



Cabins

5

Winter Cruising Area(s)

Corsica - Sardinia, Italy & Sicily, West Mediterranean

Summer Cruising Area(s)

Corsica - Sardinia, Italy & Sicily, West Mediterranean

Crew

Max speed 20 knots

Cruising speed 16 knots

Fuel consumption 650 Litres/Hr

Type of cabins

5 (3 x Double, 2 x Twin)