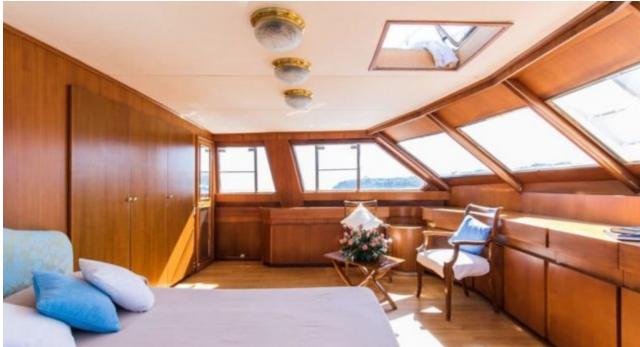

Cabins



Crew **6** 



#### M/Y NAFISA















Paddle Boards x Snorkeling Gear





toys







Wifi







### EXTERIOR DESIGN





















## INTERIOR DESIGN









































# GALLERY LIFESTYLE





Specifications

**Features** 















#### **Specifications**



Low rate per day

5 000 €



High rate per day

6 500 €



Summer low rate per week

34 000 €



Summer high rate per week

39 000 €



Winter low rate per week

34 000 €



Winter high rate per week

34 000 €



Builder

Admiral



Year built

1975



Year refit

2019



Length

33 m



**Guests Cruising** 

12



Cabins

5

Winter Cruising Area(s)

Corsica - Sardinia, Italy & Sicily, West Mediterranean

Summer Cruising Area(s)

Corsica - Sardinia, Italy & Sicily, West Mediterranean

Crew

Max speed 20 knots

Cruising speed 16 knots

Fuel consumption 650 Litres/Hr

Type of cabins

5 (3 x Double, 2 x Twin)