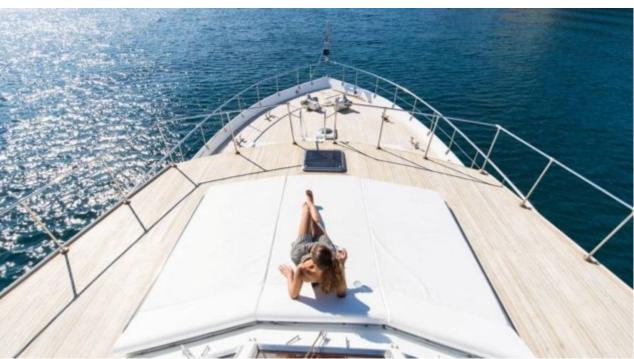

Cabins



Crew **6** 



#### M/Y NAFISA















Paddle Boards x Snorkeling Gear





toys







Wifi







### EXTERIOR DESIGN





















## INTERIOR DESIGN









































# GALLERY LIFESTYLE





Specifications

**Features** 















#### **Specifications**



Low rate per day

5 000 €



High rate per day

6 500 €



Summer low rate per week

34 000 €



Summer high rate per week

39 000 €



Winter low rate per week

34 000 €



Winter high rate per week

34 000 €



Builder

Admiral



Year built

1975



Year refit

2019



Length

33 m



**Guests Cruising** 

12



Cabins

5

Winter Cruising Area(s)

Corsica - Sardinia, Italy & Sicily, West Mediterranean

Summer Cruising Area(s)

Corsica - Sardinia, Italy & Sicily, West Mediterranean

Crew

Max speed 20 knots

Cruising speed 16 knots

Fuel consumption 650 Litres/Hr

Type of cabins

5 (3 x Double, 2 x Twin)