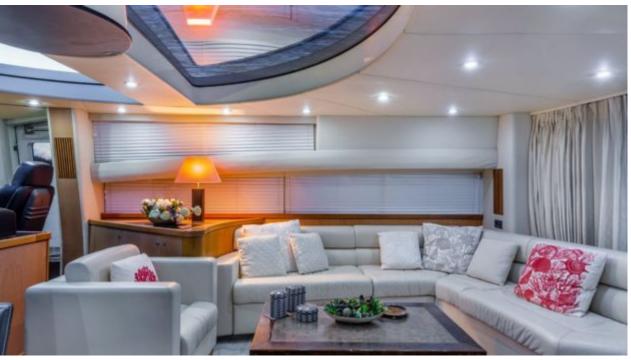

Crew **3** 



#### M/Y OCTAVIA





















# **EXTERIOR DESIGN**































## INTERIOR DESIGN









































## GALLERY LIFESTYLE





#### **Specifications**



Low rate per day

6 000 €



High rate per day

7 000 €



Summer low rate per week

36 000 €



Summer high rate per week

42 000 €



Winter low rate per week

36 000 €



Winter high rate per week

42 000 €



Builder

Sunseeker



Year built

2006



Year refit

2015



Length

25 m



**Guests Cruising** 

12



Cabins

Winter Cruising Area(s)

Corsica - Sardinia, Italy & Sicily, West Mediterranean

Summer Cruising Area(s)

Corsica - Sardinia, Italy & Sicily, West Mediterranean

Crew

Max speed 28 knots

Cruising speed 24 knots

Fuel consumption 440 Litres/Hr

Type of cabins

(2 x Double, 2 x Twin)