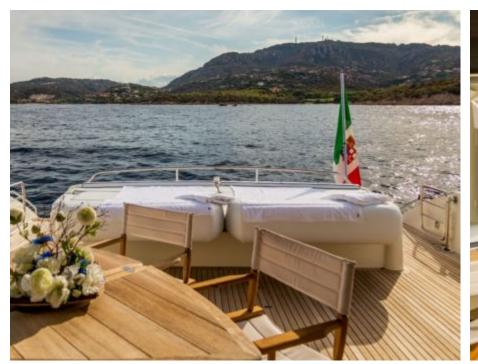

Crew **3** 



#### M/Y OCTAVIA





















# **EXTERIOR DESIGN**































## INTERIOR DESIGN









































## GALLERY LIFESTYLE





#### **Specifications**



Low rate per day

6 000 €



High rate per day

7 000 €



Summer low rate per week

36 000 €



Summer high rate per week

42 000 €



Winter low rate per week

36 000 €



Winter high rate per week

42 000 €



Builder

Sunseeker



Year built

2006



Year refit

2015



Length

25 m



**Guests Cruising** 

12



Cabins

Winter Cruising Area(s)

Corsica - Sardinia, Italy & Sicily, West Mediterranean

Summer Cruising Area(s)

Corsica - Sardinia, Italy & Sicily, West Mediterranean

Crew

Max speed 28 knots

Cruising speed 24 knots

Fuel consumption 440 Litres/Hr

Type of cabins

(2 x Double, 2 x Twin)