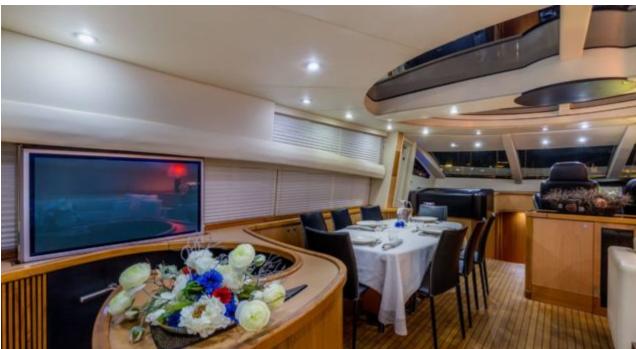

Crew **3** 



#### M/Y OCTAVIA





















# **EXTERIOR DESIGN**































## INTERIOR DESIGN









































## GALLERY LIFESTYLE





#### **Specifications**



Low rate per day

6 000 €



High rate per day

7 000 €



Summer low rate per week

36 000 €



Summer high rate per week

42 000 €



Winter low rate per week

36 000 €



Winter high rate per week

42 000 €



Builder

Sunseeker



Year built

2006



Year refit

2015



Length

25 m



**Guests Cruising** 

12



Cabins

Winter Cruising Area(s)

Corsica - Sardinia, Italy & Sicily, West Mediterranean

Summer Cruising Area(s)

Corsica - Sardinia, Italy & Sicily, West Mediterranean

Crew

Max speed 28 knots

Cruising speed 24 knots

Fuel consumption 440 Litres/Hr

Type of cabins

(2 x Double, 2 x Twin)