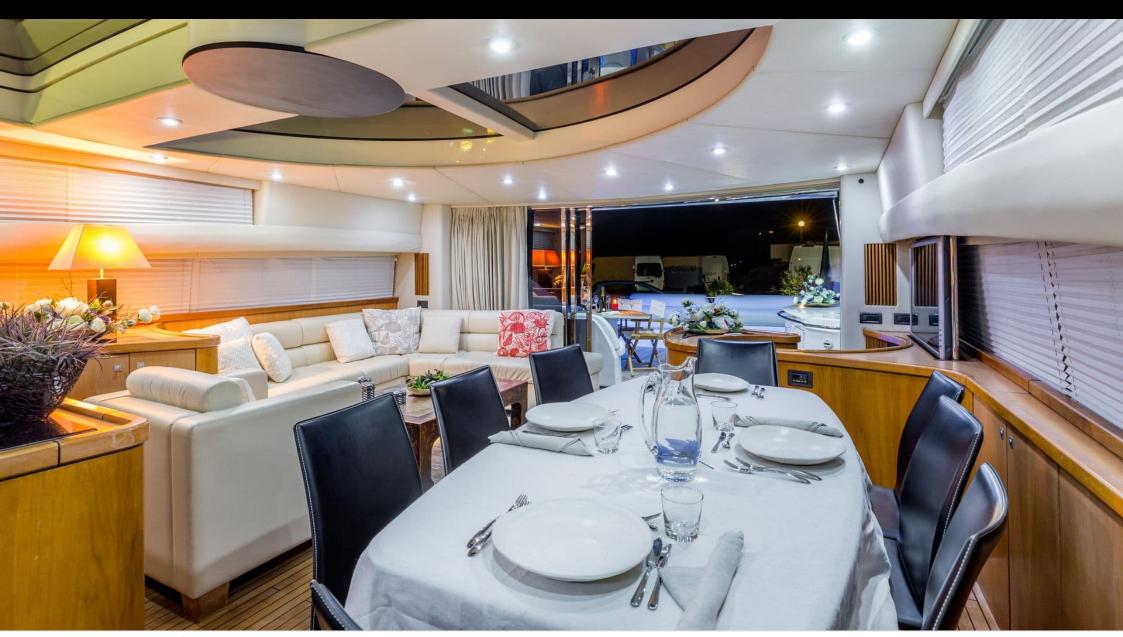

Crew **3** 



#### M/Y OCTAVIA





















# **EXTERIOR DESIGN**































## INTERIOR DESIGN









































## GALLERY LIFESTYLE





#### **Specifications**



Low rate per day

6 000 €



High rate per day

7 000 €



Summer low rate per week

36 000 €



Summer high rate per week

42 000 €



Winter low rate per week

36 000 €



Winter high rate per week

42 000 €



Builder

Sunseeker



Year built

2006



Year refit

2015



Length

25 m



**Guests Cruising** 

12



Cabins

Winter Cruising Area(s)

Corsica - Sardinia, Italy & Sicily, West Mediterranean

Summer Cruising Area(s)

Corsica - Sardinia, Italy & Sicily, West Mediterranean

Crew

Max speed 28 knots

Cruising speed 24 knots

Fuel consumption 440 Litres/Hr

Type of cabins

(2 x Double, 2 x Twin)