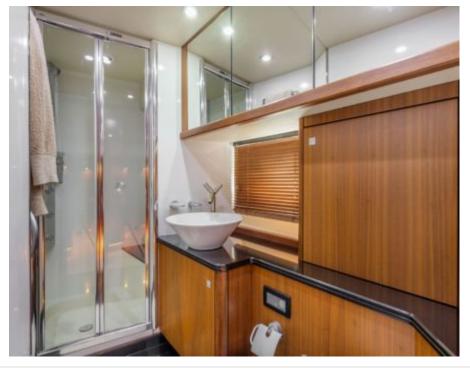

Crew **3** 



#### M/Y OCTAVIA





















# **EXTERIOR DESIGN**































## INTERIOR DESIGN









































## GALLERY LIFESTYLE





#### **Specifications**



Low rate per day

6 000 €



High rate per day

7 000 €



Summer low rate per week

36 000 €



Summer high rate per week

42 000 €



Winter low rate per week

36 000 €



Winter high rate per week

42 000 €



Builder

Sunseeker



Year built

2006



Year refit

2015



Length

25 m



**Guests Cruising** 

12



Cabins

Winter Cruising Area(s)

Corsica - Sardinia, Italy & Sicily, West Mediterranean

Summer Cruising Area(s)

Corsica - Sardinia, Italy & Sicily, West Mediterranean

Crew

Max speed 28 knots

Cruising speed 24 knots

Fuel consumption 440 Litres/Hr

Type of cabins

(2 x Double, 2 x Twin)