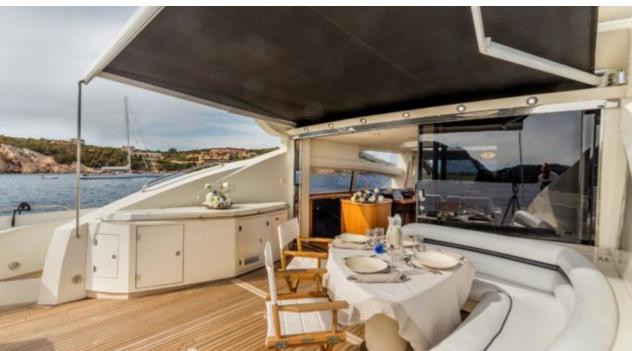

Crew **3** 



#### M/Y OCTAVIA





















# **EXTERIOR DESIGN**































## INTERIOR DESIGN









































## GALLERY LIFESTYLE





#### **Specifications**



Low rate per day

6 000 €



High rate per day

7 000 €



Summer low rate per week

36 000 €



Summer high rate per week

42 000 €



Winter low rate per week

36 000 €



Winter high rate per week

42 000 €



Builder

Sunseeker



Year built

2006



Year refit

2015



Length

25 m



**Guests Cruising** 

12



Cabins

Winter Cruising Area(s)

Corsica - Sardinia, Italy & Sicily, West Mediterranean

Summer Cruising Area(s)

Corsica - Sardinia, Italy & Sicily, West Mediterranean

Crew

Max speed 28 knots

Cruising speed 24 knots

Fuel consumption 440 Litres/Hr

Type of cabins

(2 x Double, 2 x Twin)