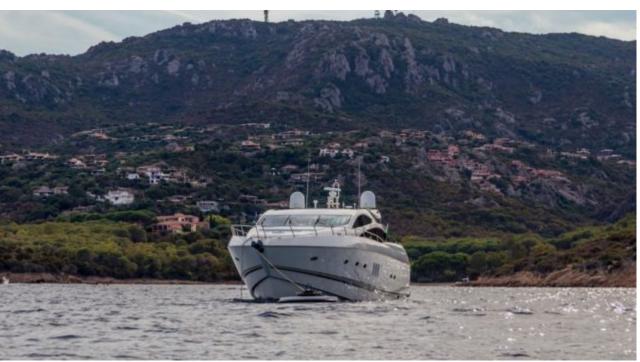

Crew **3** 



#### M/Y OCTAVIA





















# **EXTERIOR DESIGN**































## INTERIOR DESIGN









































## GALLERY LIFESTYLE





#### **Specifications**



Low rate per day

6 000 €



High rate per day

7 000 €



Summer low rate per week

36 000 €



Summer high rate per week

42 000 €



Winter low rate per week

36 000 €



Winter high rate per week

42 000 €



Builder

Sunseeker



Year built

2006



Year refit

2015



Length

25 m



**Guests Cruising** 

12



Cabins

Winter Cruising Area(s)

Corsica - Sardinia, Italy & Sicily, West Mediterranean

Summer Cruising Area(s)

Corsica - Sardinia, Italy & Sicily, West Mediterranean

Crew

Max speed 28 knots

Cruising speed 24 knots

Fuel consumption 440 Litres/Hr

Type of cabins

(2 x Double, 2 x Twin)