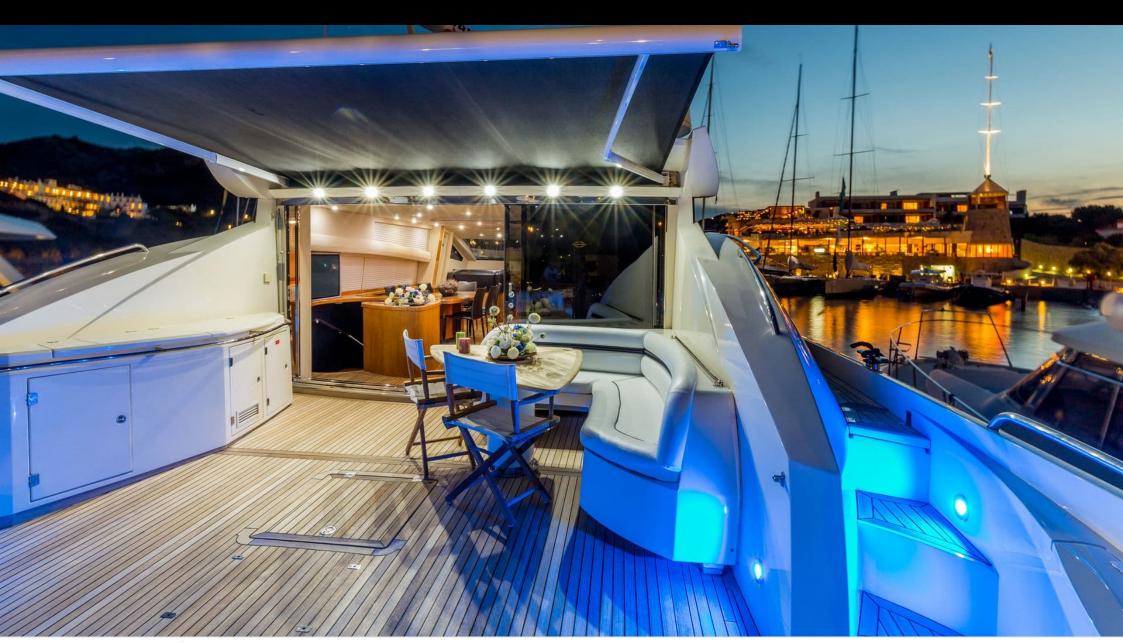

Crew **3** 



#### M/Y OCTAVIA





















# **EXTERIOR DESIGN**































## INTERIOR DESIGN









































## GALLERY LIFESTYLE





#### **Specifications**



Low rate per day

6 000 €



High rate per day

7 000 €



Summer low rate per week

36 000 €



Summer high rate per week

42 000 €



Winter low rate per week

36 000 €



Winter high rate per week

42 000 €



Builder

Sunseeker



Year built

2006



Year refit

2015



Length

25 m



**Guests Cruising** 

12



Cabins

Winter Cruising Area(s)

Corsica - Sardinia, Italy & Sicily, West Mediterranean

Summer Cruising Area(s)

Corsica - Sardinia, Italy & Sicily, West Mediterranean

Crew

Max speed 28 knots

Cruising speed 24 knots

Fuel consumption 440 Litres/Hr

Type of cabins

(2 x Double, 2 x Twin)