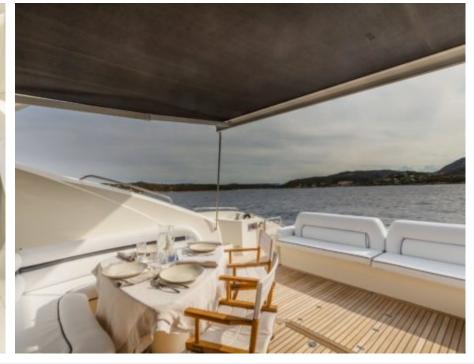

Crew **3** 



#### M/Y OCTAVIA





















# **EXTERIOR DESIGN**































## INTERIOR DESIGN









































## GALLERY LIFESTYLE





#### **Specifications**



Low rate per day

6 000 €



High rate per day

7 000 €



Summer low rate per week

36 000 €



Summer high rate per week

42 000 €



Winter low rate per week

36 000 €



Winter high rate per week

42 000 €



Builder

Sunseeker



Year built

2006



Year refit

2015



Length

25 m



**Guests Cruising** 

12



Cabins

Winter Cruising Area(s)

Corsica - Sardinia, Italy & Sicily, West Mediterranean

Summer Cruising Area(s)

Corsica - Sardinia, Italy & Sicily, West Mediterranean

Crew

Max speed 28 knots

Cruising speed 24 knots

Fuel consumption 440 Litres/Hr

Type of cabins

(2 x Double, 2 x Twin)