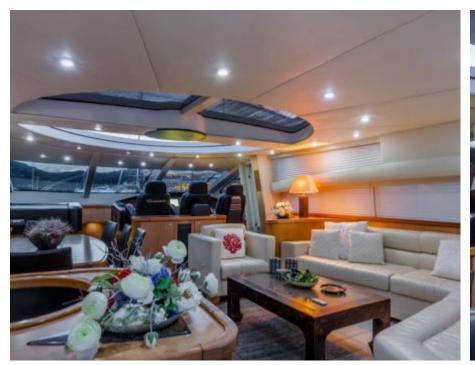

Crew **3** 



#### M/Y OCTAVIA





















# **EXTERIOR DESIGN**































## INTERIOR DESIGN









































## GALLERY LIFESTYLE





#### **Specifications**



Low rate per day

6 000 €



High rate per day

7 000 €



Summer low rate per week

36 000 €



Summer high rate per week

42 000 €



Winter low rate per week

36 000 €



Winter high rate per week

42 000 €



Builder

Sunseeker



Year built

2006



Year refit

2015



Length

25 m



**Guests Cruising** 

12



Cabins

Winter Cruising Area(s)

Corsica - Sardinia, Italy & Sicily, West Mediterranean

Summer Cruising Area(s)

Corsica - Sardinia, Italy & Sicily, West Mediterranean

Crew

Max speed 28 knots

Cruising speed 24 knots

Fuel consumption 440 Litres/Hr

Type of cabins

(2 x Double, 2 x Twin)