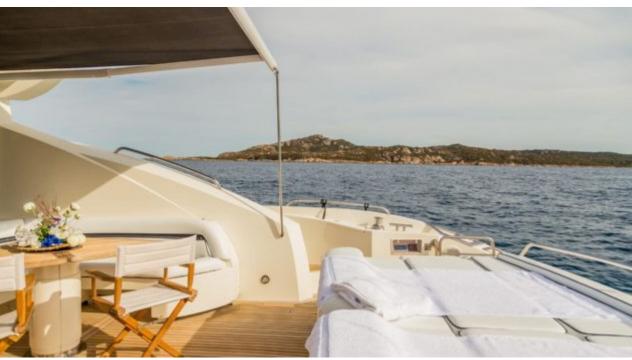

Crew **3** 



#### M/Y OCTAVIA





















# **EXTERIOR DESIGN**































## INTERIOR DESIGN









































## GALLERY LIFESTYLE





#### **Specifications**



Low rate per day

6 000 €



High rate per day

7 000 €



Summer low rate per week

36 000 €



Summer high rate per week

42 000 €



Winter low rate per week

36 000 €



Winter high rate per week

42 000 €



Builder

Sunseeker



Year built

2006



Year refit

2015



Length

25 m



**Guests Cruising** 

12



Cabins

Winter Cruising Area(s)

Corsica - Sardinia, Italy & Sicily, West Mediterranean

Summer Cruising Area(s)

Corsica - Sardinia, Italy & Sicily, West Mediterranean

Crew

Max speed 28 knots

Cruising speed 24 knots

Fuel consumption 440 Litres/Hr

Type of cabins

(2 x Double, 2 x Twin)