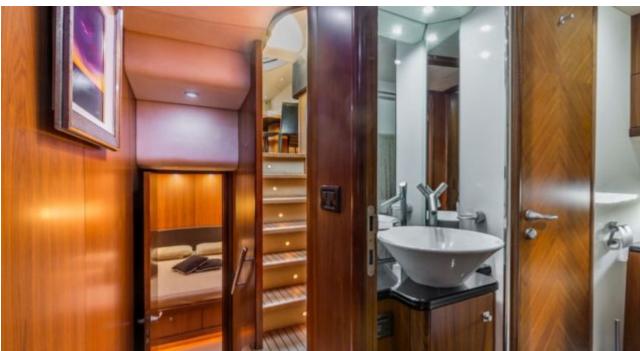

Crew **3** 



#### M/Y OCTAVIA





















# **EXTERIOR DESIGN**































## INTERIOR DESIGN









































## GALLERY LIFESTYLE





#### **Specifications**



Low rate per day

6 000 €



High rate per day

7 000 €



Summer low rate per week

36 000 €



Summer high rate per week

42 000 €



Winter low rate per week

36 000 €



Winter high rate per week

42 000 €



Builder

Sunseeker



Year built

2006



Year refit

2015



Length

25 m



**Guests Cruising** 

12



Cabins

Winter Cruising Area(s)

Corsica - Sardinia, Italy & Sicily, West Mediterranean

Summer Cruising Area(s)

Corsica - Sardinia, Italy & Sicily, West Mediterranean

Crew

Max speed 28 knots

Cruising speed 24 knots

Fuel consumption 440 Litres/Hr

Type of cabins

(2 x Double, 2 x Twin)