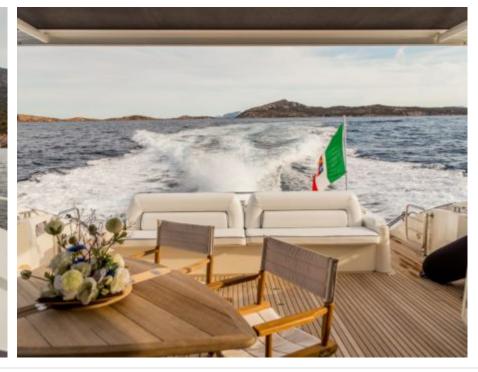

Crew **3** 



#### M/Y OCTAVIA





















# **EXTERIOR DESIGN**































## INTERIOR DESIGN









































## GALLERY LIFESTYLE





#### **Specifications**



Low rate per day

6 000 €



High rate per day

7 000 €



Summer low rate per week

36 000 €



Summer high rate per week

42 000 €



Winter low rate per week

36 000 €



Winter high rate per week

42 000 €



Builder

Sunseeker



Year built

2006



Year refit

2015



Length

25 m



**Guests Cruising** 

12



Cabins

Winter Cruising Area(s)

Corsica - Sardinia, Italy & Sicily, West Mediterranean

Summer Cruising Area(s)

Corsica - Sardinia, Italy & Sicily, West Mediterranean

Crew

Max speed 28 knots

Cruising speed 24 knots

Fuel consumption 440 Litres/Hr

Type of cabins

(2 x Double, 2 x Twin)