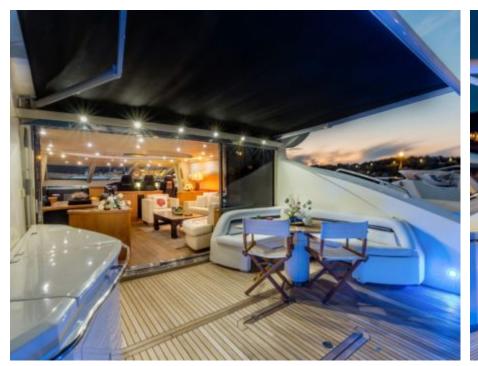

Crew **3** 



#### M/Y OCTAVIA





















# **EXTERIOR DESIGN**































## INTERIOR DESIGN









































## GALLERY LIFESTYLE





#### **Specifications**



Low rate per day

6 000 €



High rate per day

7 000 €



Summer low rate per week

36 000 €



Summer high rate per week

42 000 €



Winter low rate per week

36 000 €



Winter high rate per week

42 000 €



Builder

Sunseeker



Year built

2006



Year refit

2015



Length

25 m



**Guests Cruising** 

12



Cabins

Winter Cruising Area(s)

Corsica - Sardinia, Italy & Sicily, West Mediterranean

Summer Cruising Area(s)

Corsica - Sardinia, Italy & Sicily, West Mediterranean

Crew

Max speed 28 knots

Cruising speed 24 knots

Fuel consumption 440 Litres/Hr

Type of cabins

(2 x Double, 2 x Twin)