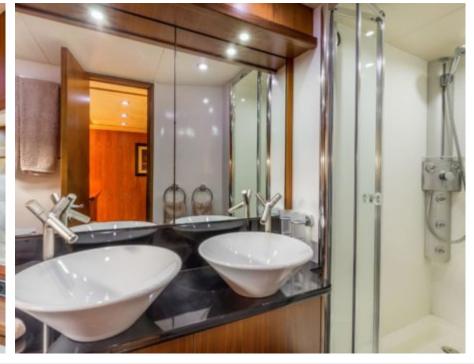

Crew **3** 



#### M/Y OCTAVIA





















# **EXTERIOR DESIGN**































## INTERIOR DESIGN









































## GALLERY LIFESTYLE





#### **Specifications**



Low rate per day

6 000 €



High rate per day

7 000 €



Summer low rate per week

36 000 €



Summer high rate per week

42 000 €



Winter low rate per week

36 000 €



Winter high rate per week

42 000 €



Builder

Sunseeker



Year built

2006



Year refit

2015



Length

25 m



**Guests Cruising** 

12



Cabins

Winter Cruising Area(s)

Corsica - Sardinia, Italy & Sicily, West Mediterranean

Summer Cruising Area(s)

Corsica - Sardinia, Italy & Sicily, West Mediterranean

Crew

Max speed 28 knots

Cruising speed 24 knots

Fuel consumption 440 Litres/Hr

Type of cabins

(2 x Double, 2 x Twin)