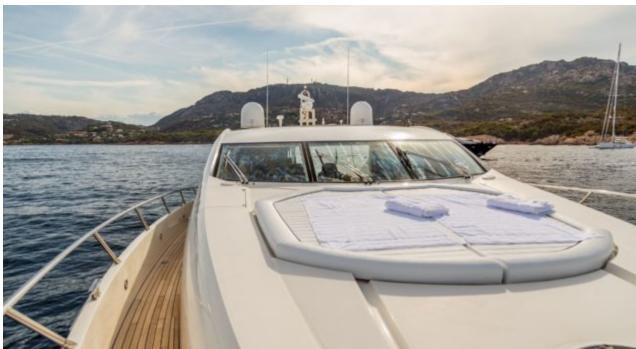

Crew **3** 



#### M/Y OCTAVIA





















# **EXTERIOR DESIGN**































## INTERIOR DESIGN









































## GALLERY LIFESTYLE





#### **Specifications**



Low rate per day

6 000 €



High rate per day

7 000 €



Summer low rate per week

36 000 €



Summer high rate per week

42 000 €



Winter low rate per week

36 000 €



Winter high rate per week

42 000 €



Builder

Sunseeker



Year built

2006



Year refit

2015



Length

25 m



**Guests Cruising** 

12



Cabins

Winter Cruising Area(s)

Corsica - Sardinia, Italy & Sicily, West Mediterranean

Summer Cruising Area(s)

Corsica - Sardinia, Italy & Sicily, West Mediterranean

Crew

Max speed 28 knots

Cruising speed 24 knots

Fuel consumption 440 Litres/Hr

Type of cabins

(2 x Double, 2 x Twin)