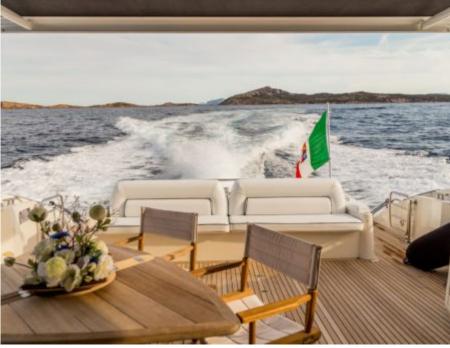

Crew **3** 



#### M/Y OCTAVIA





















# **EXTERIOR DESIGN**































## INTERIOR DESIGN









































## GALLERY LIFESTYLE





#### **Specifications**



Low rate per day

6 000 €



High rate per day

7 000 €



Summer low rate per week

36 000 €



Summer high rate per week

42 000 €



Winter low rate per week

36 000 €



Winter high rate per week

42 000 €



Builder

Sunseeker



Year built

2006



Year refit

2015



Length

25 m



**Guests Cruising** 

12



Cabins

Winter Cruising Area(s)

Corsica - Sardinia, Italy & Sicily, West Mediterranean

Summer Cruising Area(s)

Corsica - Sardinia, Italy & Sicily, West Mediterranean

Crew

Max speed 28 knots

Cruising speed 24 knots

Fuel consumption 440 Litres/Hr

Type of cabins

(2 x Double, 2 x Twin)