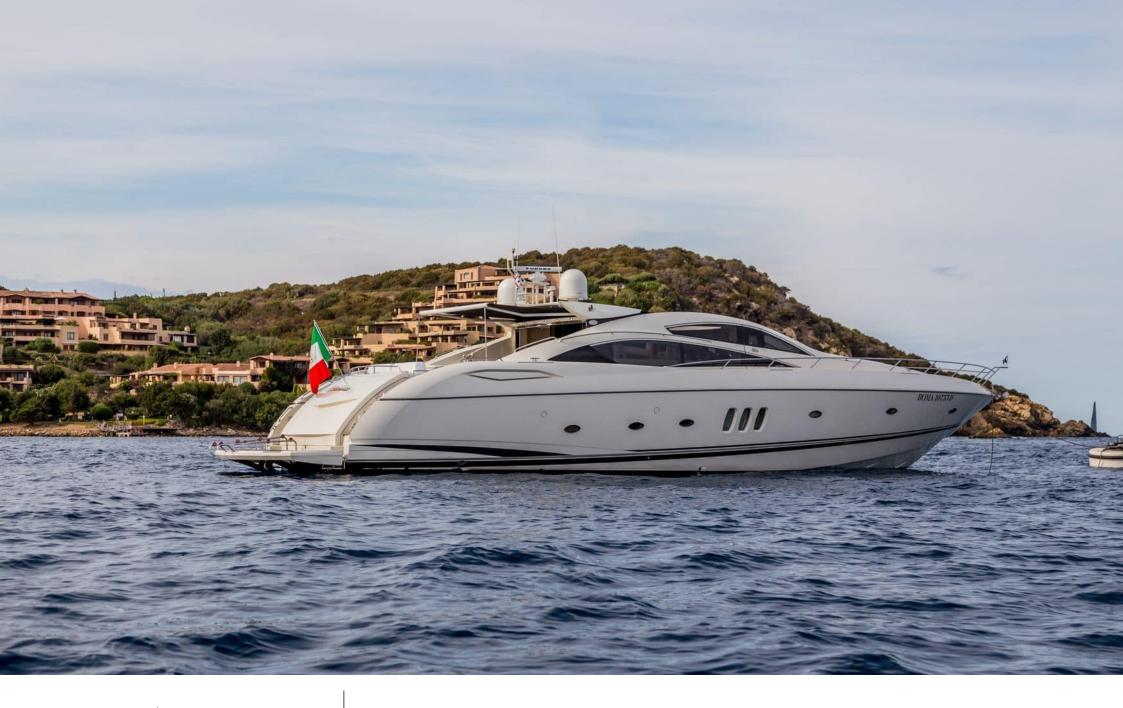

#### M/Y OCTAVIA

# **EXTERIOR DESIGN**

2006

Year refit

2015

Length

25 m

**Guests Cruising** 

12

Cabins