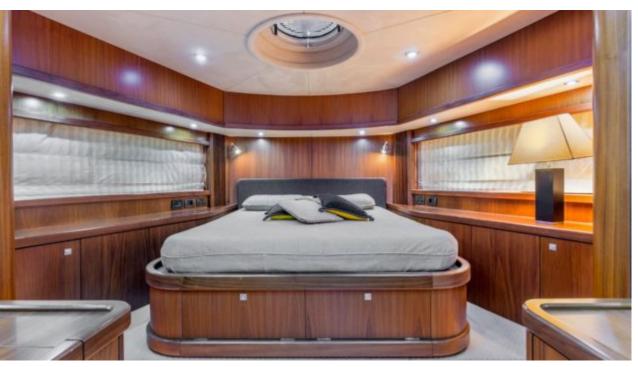

Crew **3** 



#### M/Y OCTAVIA





















# **EXTERIOR DESIGN**































## INTERIOR DESIGN









































## GALLERY LIFESTYLE





#### **Specifications**



Low rate per day

6 000 €



High rate per day

7 000 €



Summer low rate per week

36 000 €



Summer high rate per week

42 000 €



Winter low rate per week

36 000 €



Winter high rate per week

42 000 €



Builder

Sunseeker



Year built

2006



Year refit

2015



Length

25 m



**Guests Cruising** 

12



Cabins

Winter Cruising Area(s)

Corsica - Sardinia, Italy & Sicily, West Mediterranean

Summer Cruising Area(s)

Corsica - Sardinia, Italy & Sicily, West Mediterranean

Crew

Max speed 28 knots

Cruising speed 24 knots

Fuel consumption 440 Litres/Hr

Type of cabins

(2 x Double, 2 x Twin)