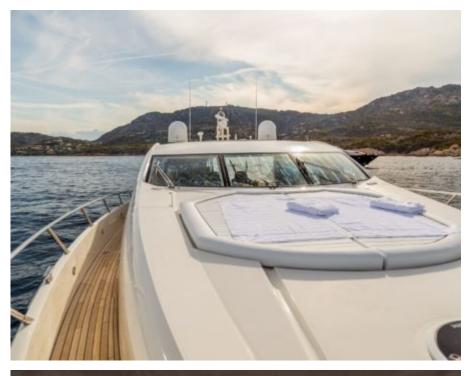

Crew **3** 



#### M/Y OCTAVIA





















# **EXTERIOR DESIGN**































## INTERIOR DESIGN









































## GALLERY LIFESTYLE





#### **Specifications**



Low rate per day

6 000 €



High rate per day

7 000 €



Summer low rate per week

36 000 €



Summer high rate per week

42 000 €



Winter low rate per week

36 000 €



Winter high rate per week

42 000 €



Builder

Sunseeker



Year built

2006



Year refit

2015



Length

25 m



**Guests Cruising** 

12



Cabins

Winter Cruising Area(s)

Corsica - Sardinia, Italy & Sicily, West Mediterranean

Summer Cruising Area(s)

Corsica - Sardinia, Italy & Sicily, West Mediterranean

Crew

Max speed 28 knots

Cruising speed 24 knots

Fuel consumption 440 Litres/Hr

Type of cabins

(2 x Double, 2 x Twin)