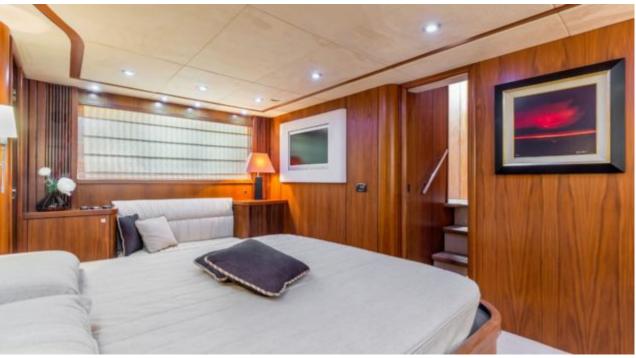

Crew **3** 



#### M/Y OCTAVIA





















# **EXTERIOR DESIGN**































## INTERIOR DESIGN









































## GALLERY LIFESTYLE





#### **Specifications**



Low rate per day

6 000 €



High rate per day

7 000 €



Summer low rate per week

36 000 €



Summer high rate per week

42 000 €



Winter low rate per week

36 000 €



Winter high rate per week

42 000 €



Builder

Sunseeker



Year built

2006



Year refit

2015



Length

25 m



**Guests Cruising** 

12



Cabins

Winter Cruising Area(s)

Corsica - Sardinia, Italy & Sicily, West Mediterranean

Summer Cruising Area(s)

Corsica - Sardinia, Italy & Sicily, West Mediterranean

Crew

Max speed 28 knots

Cruising speed 24 knots

Fuel consumption 440 Litres/Hr

Type of cabins

(2 x Double, 2 x Twin)