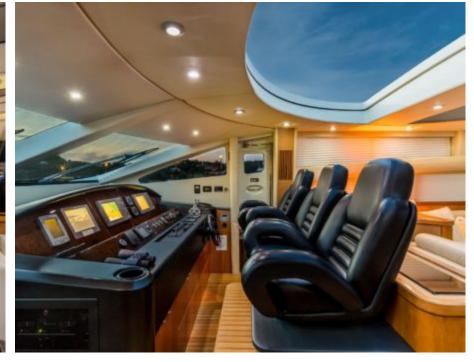

Crew **3** 



#### M/Y OCTAVIA





















# **EXTERIOR DESIGN**































## INTERIOR DESIGN









































## GALLERY LIFESTYLE





#### **Specifications**



Low rate per day

6 000 €



High rate per day

7 000 €



Summer low rate per week

36 000 €



Summer high rate per week

42 000 €



Winter low rate per week

36 000 €



Winter high rate per week

42 000 €



Builder

Sunseeker



Year built

2006



Year refit

2015



Length

25 m



**Guests Cruising** 

12



Cabins

Winter Cruising Area(s)

Corsica - Sardinia, Italy & Sicily, West Mediterranean

Summer Cruising Area(s)

Corsica - Sardinia, Italy & Sicily, West Mediterranean

Crew

Max speed 28 knots

Cruising speed 24 knots

Fuel consumption 440 Litres/Hr

Type of cabins

(2 x Double, 2 x Twin)