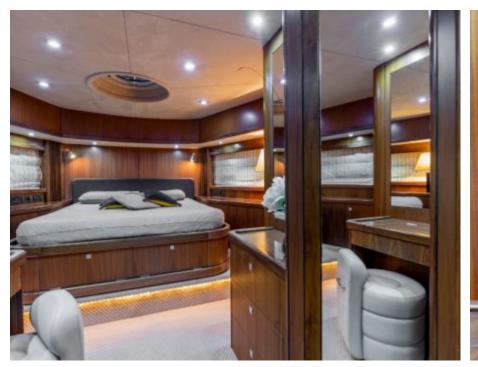

Crew **3** 



#### M/Y OCTAVIA





















# **EXTERIOR DESIGN**































## INTERIOR DESIGN









































## GALLERY LIFESTYLE





#### **Specifications**



Low rate per day

6 000 €



High rate per day

7 000 €



Summer low rate per week

36 000 €



Summer high rate per week

42 000 €



Winter low rate per week

36 000 €



Winter high rate per week

42 000 €



Builder

Sunseeker



Year built

2006



Year refit

2015



Length

25 m



**Guests Cruising** 

12



Cabins

Winter Cruising Area(s)

Corsica - Sardinia, Italy & Sicily, West Mediterranean

Summer Cruising Area(s)

Corsica - Sardinia, Italy & Sicily, West Mediterranean

Crew

Max speed 28 knots

Cruising speed 24 knots

Fuel consumption 440 Litres/Hr

Type of cabins

(2 x Double, 2 x Twin)