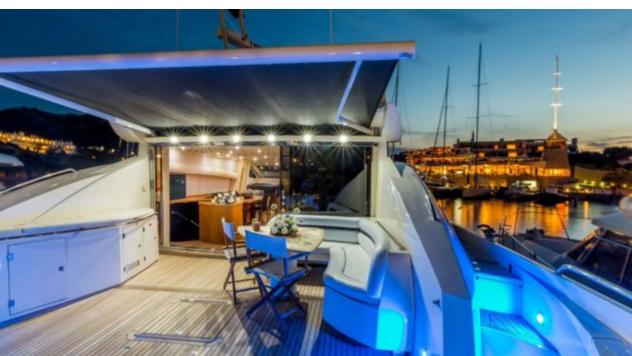

Crew **3** 



#### M/Y OCTAVIA





















# **EXTERIOR DESIGN**































## INTERIOR DESIGN









































## GALLERY LIFESTYLE





#### **Specifications**



Low rate per day

6 000 €



High rate per day

7 000 €



Summer low rate per week

36 000 €



Summer high rate per week

42 000 €



Winter low rate per week

36 000 €



Winter high rate per week

42 000 €



Builder

Sunseeker



Year built

2006



Year refit

2015



Length

25 m



**Guests Cruising** 

12



Cabins

Winter Cruising Area(s)

Corsica - Sardinia, Italy & Sicily, West Mediterranean

Summer Cruising Area(s)

Corsica - Sardinia, Italy & Sicily, West Mediterranean

Crew

Max speed 28 knots

Cruising speed 24 knots

Fuel consumption 440 Litres/Hr

Type of cabins

(2 x Double, 2 x Twin)