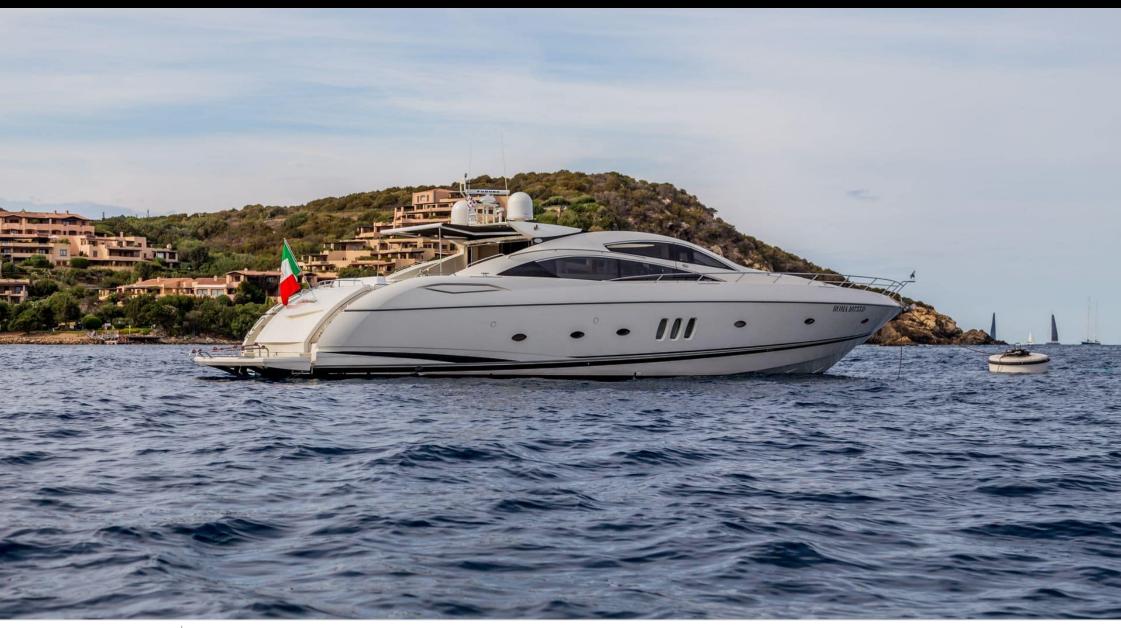

Crew **3** 



#### M/Y OCTAVIA





















# **EXTERIOR DESIGN**































## INTERIOR DESIGN









































## GALLERY LIFESTYLE





#### **Specifications**



Low rate per day

6 000 €



High rate per day

7 000 €



Summer low rate per week

36 000 €



Summer high rate per week

42 000 €



Winter low rate per week

36 000 €



Winter high rate per week

42 000 €



Builder

Sunseeker



Year built

2006



Year refit

2015



Length

25 m



**Guests Cruising** 

12



Cabins

Winter Cruising Area(s)

Corsica - Sardinia, Italy & Sicily, West Mediterranean

Summer Cruising Area(s)

Corsica - Sardinia, Italy & Sicily, West Mediterranean

Crew

Max speed 28 knots

Cruising speed 24 knots

Fuel consumption 440 Litres/Hr

Type of cabins

(2 x Double, 2 x Twin)