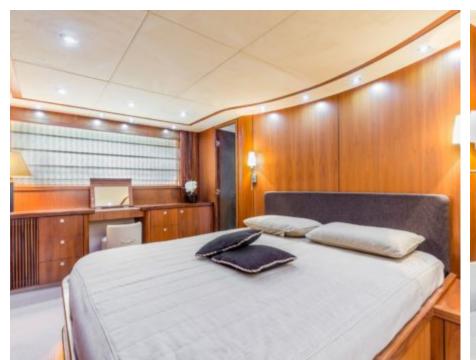

Crew **3** 



#### M/Y OCTAVIA





















# **EXTERIOR DESIGN**































## INTERIOR DESIGN









































## GALLERY LIFESTYLE





#### **Specifications**



Low rate per day

6 000 €



High rate per day

7 000 €



Summer low rate per week

36 000 €



Summer high rate per week

42 000 €



Winter low rate per week

36 000 €



Winter high rate per week

42 000 €



Builder

Sunseeker



Year built

2006



Year refit

2015



Length

25 m



**Guests Cruising** 

12



Cabins

Winter Cruising Area(s)

Corsica - Sardinia, Italy & Sicily, West Mediterranean

Summer Cruising Area(s)

Corsica - Sardinia, Italy & Sicily, West Mediterranean

Crew

Max speed 28 knots

Cruising speed 24 knots

Fuel consumption 440 Litres/Hr

Type of cabins

(2 x Double, 2 x Twin)