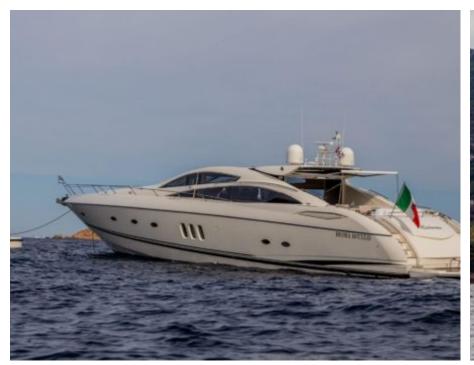

Crew **3** 



#### M/Y OCTAVIA





















# **EXTERIOR DESIGN**































## INTERIOR DESIGN









































## GALLERY LIFESTYLE





#### **Specifications**



Low rate per day

6 000 €



High rate per day

7 000 €



Summer low rate per week

36 000 €



Summer high rate per week

42 000 €



Winter low rate per week

36 000 €



Winter high rate per week

42 000 €



Builder

Sunseeker



Year built

2006



Year refit

2015



Length

25 m



**Guests Cruising** 

12



Cabins

Winter Cruising Area(s)

Corsica - Sardinia, Italy & Sicily, West Mediterranean

Summer Cruising Area(s)

Corsica - Sardinia, Italy & Sicily, West Mediterranean

Crew

Max speed 28 knots

Cruising speed 24 knots

Fuel consumption 440 Litres/Hr

Type of cabins

(2 x Double, 2 x Twin)