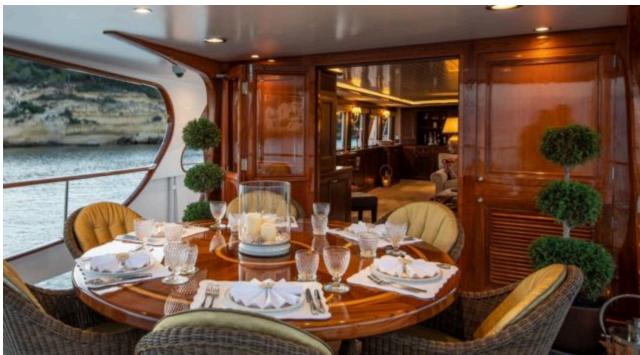

### M/Y ODYSSEY III



























# EXTERIOR DESIGN





















































## INTERIOR DESIGN





































# GALLERY LIFESTYLE



















#### **Specifications**



Low rate per day

9 000 €



High rate per day

10 000 €



Summer low rate per week

54 000 €



Summer high rate per week

60 000 €



Winter low rate per week

54 000 €



Winter high rate per week

60 000 €



Builder

Benetti



Year built

1967



Year refit

2018



Length

33 m



**Guests Cruising** 

12



Cabins

4

Winter Cruising Area(s)

Spain & Balearics, West Mediterranean

Summer Cruising Area(s)
Spain & Balearics, West Mediterranean

Crew

Max speed 13 knots Cruising speed 10 knots

Fuel consumption 120 Litres/Hr

Type of cabins

4 (2 x Double, 2 x Twin)