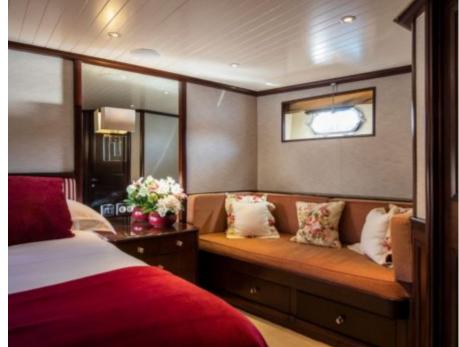

### M/Y ODYSSEY III



























# EXTERIOR DESIGN





















































## INTERIOR DESIGN





































# GALLERY LIFESTYLE



















#### **Specifications**



Low rate per day

9 000 €



High rate per day

10 000 €



Summer low rate per week

54 000 €



Summer high rate per week

60 000 €



Winter low rate per week

54 000 €



Winter high rate per week

60 000 €



Builder

Benetti



Year built

1967



Year refit

2018



Length

33 m



**Guests Cruising** 

12



Cabins

4

Winter Cruising Area(s)

Spain & Balearics, West Mediterranean

Summer Cruising Area(s)
Spain & Balearics, West Mediterranean

Crew

Max speed 13 knots Cruising speed 10 knots

Fuel consumption 120 Litres/Hr

Type of cabins

4 (2 x Double, 2 x Twin)