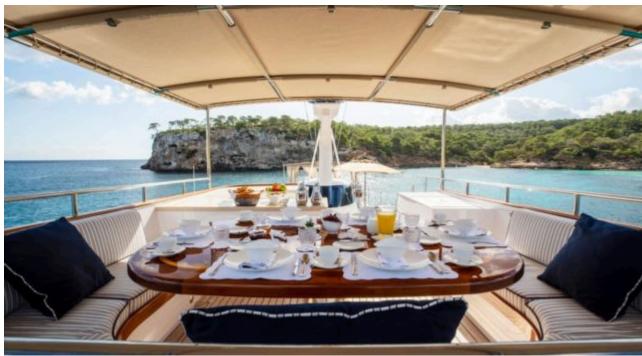

### M/Y ODYSSEY III



























# EXTERIOR DESIGN





















































## INTERIOR DESIGN





































# GALLERY LIFESTYLE



















#### **Specifications**



Low rate per day

9 000 €



High rate per day

10 000 €



Summer low rate per week

54 000 €



Summer high rate per week

60 000 €



Winter low rate per week

54 000 €



Winter high rate per week

60 000 €



Builder

Benetti



Year built

1967



Year refit

2018



Length

33 m



**Guests Cruising** 

12



Cabins

4

Winter Cruising Area(s)

Spain & Balearics, West Mediterranean

Summer Cruising Area(s)
Spain & Balearics, West Mediterranean

Crew

Max speed 13 knots Cruising speed 10 knots

Fuel consumption 120 Litres/Hr

Type of cabins

4 (2 x Double, 2 x Twin)