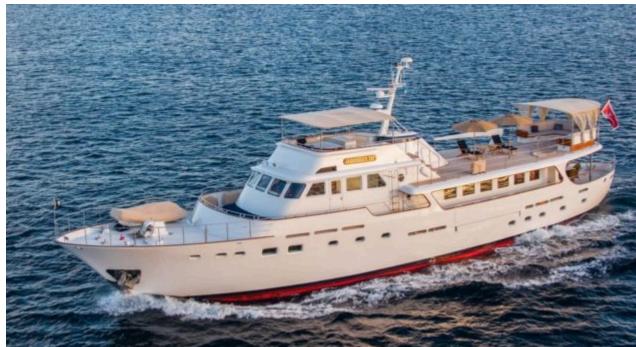

### M/Y ODYSSEY III



























# EXTERIOR DESIGN





















































## INTERIOR DESIGN





































# GALLERY LIFESTYLE



















#### **Specifications**



Low rate per day

9 000 €



High rate per day

10 000 €



Summer low rate per week

54 000 €



Summer high rate per week

60 000 €



Winter low rate per week

54 000 €



Winter high rate per week

60 000 €



Builder

Benetti



Year built

1967



Year refit

2018



Length

33 m



**Guests Cruising** 

12



Cabins

4

Winter Cruising Area(s)

Spain & Balearics, West Mediterranean

Summer Cruising Area(s)
Spain & Balearics, West Mediterranean

Crew

Max speed 13 knots Cruising speed 10 knots

Fuel consumption 120 Litres/Hr

Type of cabins

4 (2 x Double, 2 x Twin)