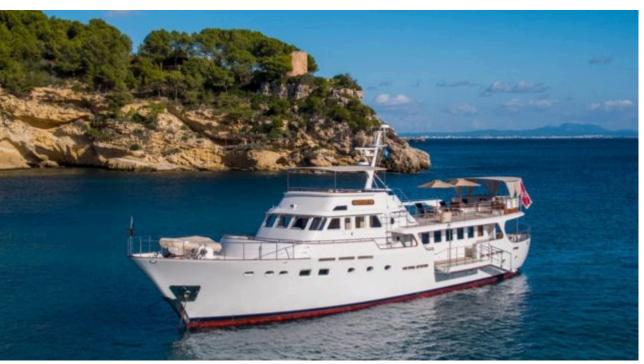

### M/Y ODYSSEY III



























# EXTERIOR DESIGN





















































## INTERIOR DESIGN





































# GALLERY LIFESTYLE



















#### **Specifications**



Low rate per day

9 000 €



High rate per day

10 000 €



Summer low rate per week

54 000 €



Summer high rate per week

60 000 €



Winter low rate per week

54 000 €



Winter high rate per week

60 000 €



Builder

Benetti



Year built

1967



Year refit

2018



Length

33 m



**Guests Cruising** 

12



Cabins

4

Winter Cruising Area(s)

Spain & Balearics, West Mediterranean

Summer Cruising Area(s)
Spain & Balearics, West Mediterranean

Crew

Max speed 13 knots Cruising speed 10 knots

Fuel consumption 120 Litres/Hr

Type of cabins

4 (2 x Double, 2 x Twin)