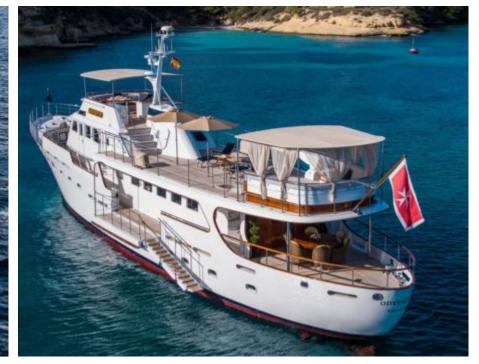

### M/Y ODYSSEY III



























# EXTERIOR DESIGN





















































## INTERIOR DESIGN





































# GALLERY LIFESTYLE



















#### **Specifications**



Low rate per day

9 000 €



High rate per day

10 000 €



Summer low rate per week

54 000 €



Summer high rate per week

60 000 €



Winter low rate per week

54 000 €



Winter high rate per week

60 000 €



Builder

Benetti



Year built

1967



Year refit

2018



Length

33 m



**Guests Cruising** 

12



Cabins

4

Winter Cruising Area(s)

Spain & Balearics, West Mediterranean

Summer Cruising Area(s)
Spain & Balearics, West Mediterranean

Crew

Max speed 13 knots Cruising speed 10 knots

Fuel consumption 120 Litres/Hr

Type of cabins

4 (2 x Double, 2 x Twin)