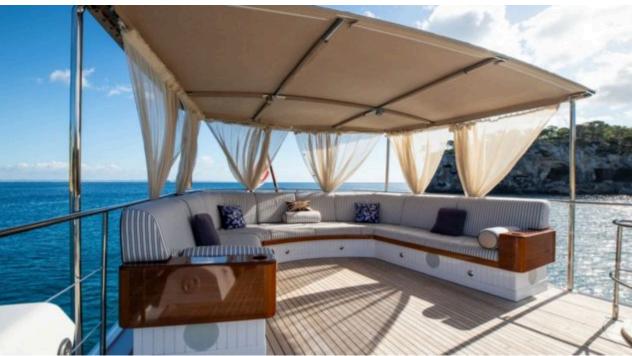

### M/Y ODYSSEY III



























# EXTERIOR DESIGN





















































## INTERIOR DESIGN





































# GALLERY LIFESTYLE



















#### **Specifications**



Low rate per day

9 000 €



High rate per day

10 000 €



Summer low rate per week

54 000 €



Summer high rate per week

60 000 €



Winter low rate per week

54 000 €



Winter high rate per week

60 000 €



Builder

Benetti



Year built

1967



Year refit

2018



Length

33 m



**Guests Cruising** 

12



Cabins

4

Winter Cruising Area(s)

Spain & Balearics, West Mediterranean

Summer Cruising Area(s)
Spain & Balearics, West Mediterranean

Crew

Max speed 13 knots Cruising speed 10 knots

Fuel consumption 120 Litres/Hr

Type of cabins

4 (2 x Double, 2 x Twin)