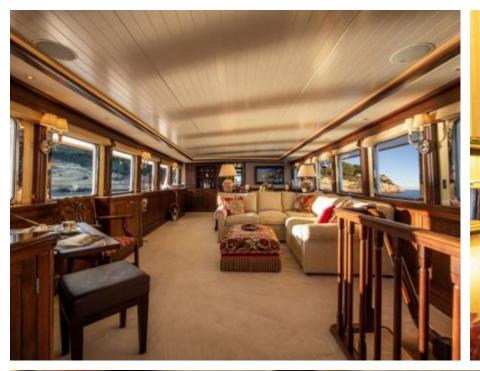

### M/Y ODYSSEY III



























# EXTERIOR DESIGN





















































## INTERIOR DESIGN





































# GALLERY LIFESTYLE



















#### **Specifications**



Low rate per day

9 000 €



High rate per day

10 000 €



Summer low rate per week

54 000 €



Summer high rate per week

60 000 €



Winter low rate per week

54 000 €



Winter high rate per week

60 000 €



Builder

Benetti



Year built

1967



Year refit

2018



Length

33 m



**Guests Cruising** 

12



Cabins

4

Winter Cruising Area(s)

Spain & Balearics, West Mediterranean

Summer Cruising Area(s)
Spain & Balearics, West Mediterranean

Crew

Max speed 13 knots Cruising speed 10 knots

Fuel consumption 120 Litres/Hr

Type of cabins

4 (2 x Double, 2 x Twin)