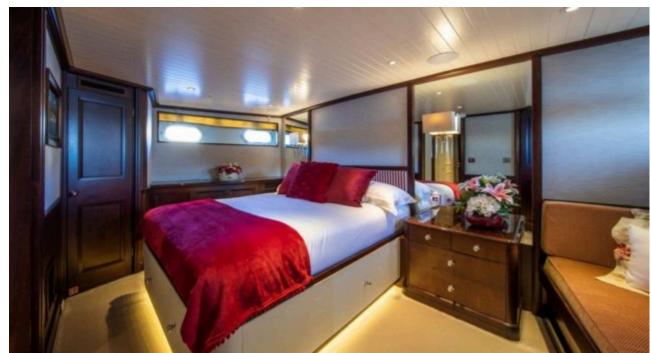

### M/Y ODYSSEY III



























# EXTERIOR DESIGN





















































## INTERIOR DESIGN





































# GALLERY LIFESTYLE



















#### **Specifications**



Low rate per day

9 000 €



High rate per day

10 000 €



Summer low rate per week

54 000 €



Summer high rate per week

60 000 €



Winter low rate per week

54 000 €



Winter high rate per week

60 000 €



Builder

Benetti



Year built

1967



Year refit

2018



Length

33 m



**Guests Cruising** 

12



Cabins

4

Winter Cruising Area(s)

Spain & Balearics, West Mediterranean

Summer Cruising Area(s)
Spain & Balearics, West Mediterranean

Crew

Max speed 13 knots Cruising speed 10 knots

Fuel consumption 120 Litres/Hr

Type of cabins

4 (2 x Double, 2 x Twin)