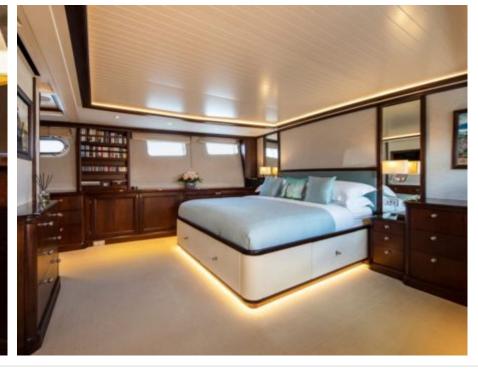

### M/Y ODYSSEY III



























# EXTERIOR DESIGN





















































## INTERIOR DESIGN





































# GALLERY LIFESTYLE



















#### **Specifications**



Low rate per day

9 000 €



High rate per day

10 000 €



Summer low rate per week

54 000 €



Summer high rate per week

60 000 €



Winter low rate per week

54 000 €



Winter high rate per week

60 000 €



Builder

Benetti



Year built

1967



Year refit

2018



Length

33 m



**Guests Cruising** 

12



Cabins

4

Winter Cruising Area(s)

Spain & Balearics, West Mediterranean

Summer Cruising Area(s)
Spain & Balearics, West Mediterranean

Crew

Max speed 13 knots Cruising speed 10 knots

Fuel consumption 120 Litres/Hr

Type of cabins

4 (2 x Double, 2 x Twin)