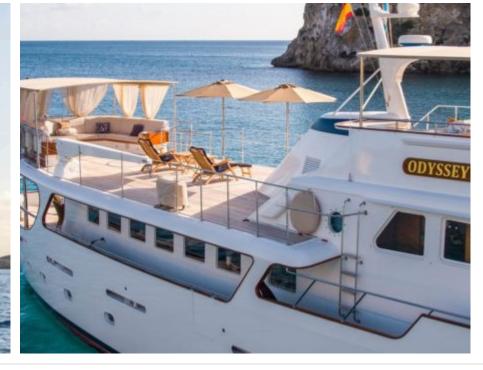

### M/Y ODYSSEY III



























# EXTERIOR DESIGN





















































## INTERIOR DESIGN





































# GALLERY LIFESTYLE



















#### **Specifications**



Low rate per day

9 000 €



High rate per day

10 000 €



Summer low rate per week

54 000 €



Summer high rate per week

60 000 €



Winter low rate per week

54 000 €



Winter high rate per week

60 000 €



Builder

Benetti



Year built

1967



Year refit

2018



Length

33 m



**Guests Cruising** 

12



Cabins

4

Winter Cruising Area(s)

Spain & Balearics, West Mediterranean

Summer Cruising Area(s)
Spain & Balearics, West Mediterranean

Crew

Max speed 13 knots Cruising speed 10 knots

Fuel consumption 120 Litres/Hr

Type of cabins

4 (2 x Double, 2 x Twin)