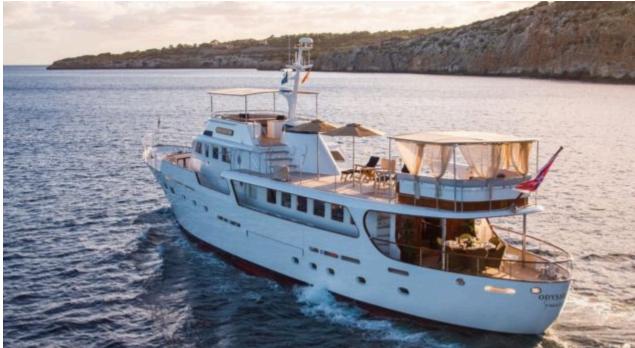

### M/Y ODYSSEY III



























# EXTERIOR DESIGN





















































## INTERIOR DESIGN





































# GALLERY LIFESTYLE



















#### **Specifications**



Low rate per day

9 000 €



High rate per day

10 000 €



Summer low rate per week

54 000 €



Summer high rate per week

60 000 €



Winter low rate per week

54 000 €



Winter high rate per week

60 000 €



Builder

Benetti



Year built

1967



Year refit

2018



Length

33 m



**Guests Cruising** 

12



Cabins

4

Winter Cruising Area(s)

Spain & Balearics, West Mediterranean

Summer Cruising Area(s)
Spain & Balearics, West Mediterranean

Crew

Max speed 13 knots Cruising speed 10 knots

Fuel consumption 120 Litres/Hr

Type of cabins

4 (2 x Double, 2 x Twin)