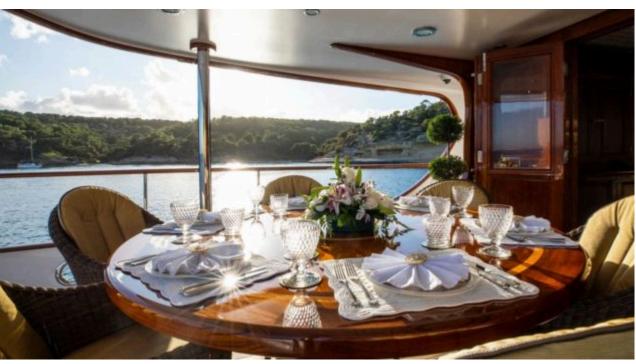

### M/Y ODYSSEY III



























# EXTERIOR DESIGN





















































## INTERIOR DESIGN





































# GALLERY LIFESTYLE



















#### **Specifications**



Low rate per day

9 000 €



High rate per day

10 000 €



Summer low rate per week

54 000 €



Summer high rate per week

60 000 €



Winter low rate per week

54 000 €



Winter high rate per week

60 000 €



Builder

Benetti



Year built

1967



Year refit

2018



Length

33 m



**Guests Cruising** 

12



Cabins

4

Winter Cruising Area(s)

Spain & Balearics, West Mediterranean

Summer Cruising Area(s)
Spain & Balearics, West Mediterranean

Crew

Max speed 13 knots Cruising speed 10 knots

Fuel consumption 120 Litres/Hr

Type of cabins

4 (2 x Double, 2 x Twin)