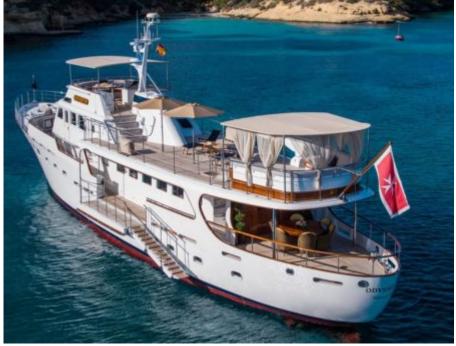

### M/Y ODYSSEY III



























# EXTERIOR DESIGN





















































## INTERIOR DESIGN





































# GALLERY LIFESTYLE



















#### **Specifications**



Low rate per day

9 000 €



High rate per day

10 000 €



Summer low rate per week

54 000 €



Summer high rate per week

60 000 €



Winter low rate per week

54 000 €



Winter high rate per week

60 000 €



Builder

Benetti



Year built

1967



Year refit

2018



Length

33 m



**Guests Cruising** 

12



Cabins

4

Winter Cruising Area(s)

Spain & Balearics, West Mediterranean

Summer Cruising Area(s)
Spain & Balearics, West Mediterranean

Crew

Max speed 13 knots Cruising speed 10 knots

Fuel consumption 120 Litres/Hr

Type of cabins

4 (2 x Double, 2 x Twin)