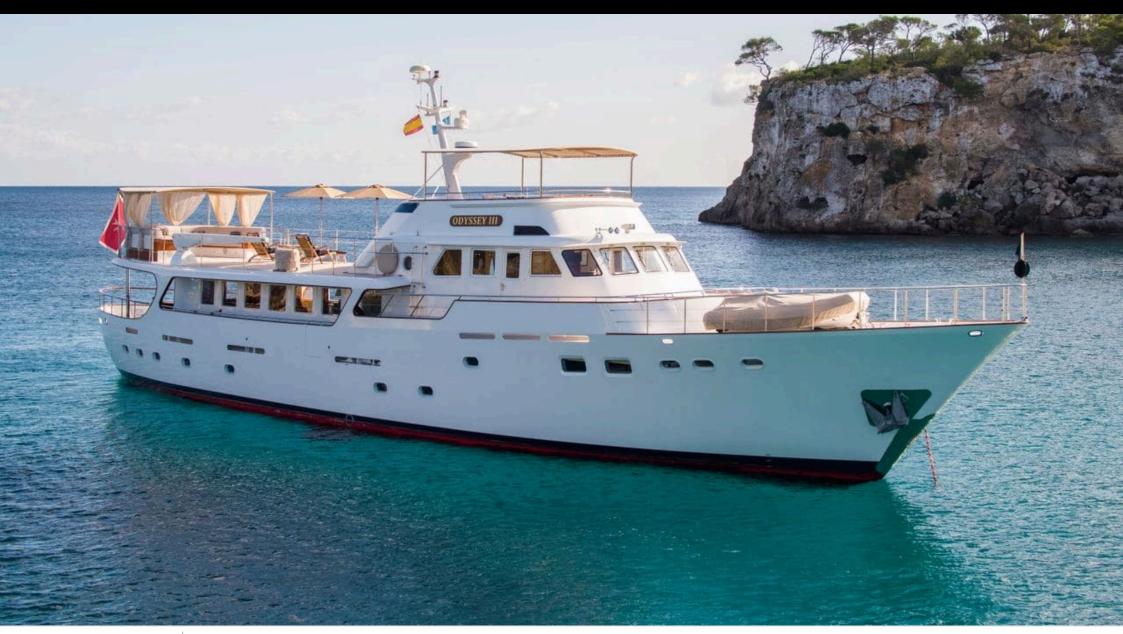

### M/Y ODYSSEY III



























# EXTERIOR DESIGN





















































## INTERIOR DESIGN





































# GALLERY LIFESTYLE



















#### **Specifications**



Low rate per day

9 000 €



High rate per day

10 000 €



Summer low rate per week

54 000 €



Summer high rate per week

60 000 €



Winter low rate per week

54 000 €



Winter high rate per week

60 000 €



Builder

Benetti



Year built

1967



Year refit

2018



Length

33 m



**Guests Cruising** 

12



Cabins

4

Winter Cruising Area(s)

Spain & Balearics, West Mediterranean

Summer Cruising Area(s)
Spain & Balearics, West Mediterranean

Crew

Max speed 13 knots Cruising speed 10 knots

Fuel consumption 120 Litres/Hr

Type of cabins

4 (2 x Double, 2 x Twin)