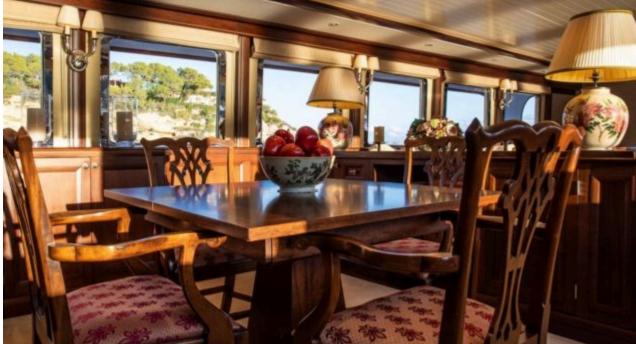

### M/Y ODYSSEY III



























# EXTERIOR DESIGN





















































## INTERIOR DESIGN





































# GALLERY LIFESTYLE



















#### **Specifications**



Low rate per day

9 000 €



High rate per day

10 000 €



Summer low rate per week

54 000 €



Summer high rate per week

60 000 €



Winter low rate per week

54 000 €



Winter high rate per week

60 000 €



Builder

Benetti



Year built

1967



Year refit

2018



Length

33 m



**Guests Cruising** 

12



Cabins

4

Winter Cruising Area(s)

Spain & Balearics, West Mediterranean

Summer Cruising Area(s)
Spain & Balearics, West Mediterranean

Crew

Max speed 13 knots Cruising speed 10 knots

Fuel consumption 120 Litres/Hr

Type of cabins

4 (2 x Double, 2 x Twin)