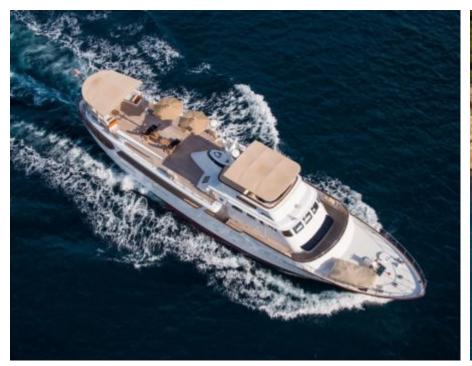

### M/Y ODYSSEY III



























# EXTERIOR DESIGN





















































## INTERIOR DESIGN





































# GALLERY LIFESTYLE



















#### **Specifications**



Low rate per day

9 000 €



High rate per day

10 000 €



Summer low rate per week

54 000 €



Summer high rate per week

60 000 €



Winter low rate per week

54 000 €



Winter high rate per week

60 000 €



Builder

Benetti



Year built

1967



Year refit

2018



Length

33 m



**Guests Cruising** 

12



Cabins

4

Winter Cruising Area(s)

Spain & Balearics, West Mediterranean

Summer Cruising Area(s)
Spain & Balearics, West Mediterranean

Crew

Max speed 13 knots Cruising speed 10 knots

Fuel consumption 120 Litres/Hr

Type of cabins

4 (2 x Double, 2 x Twin)