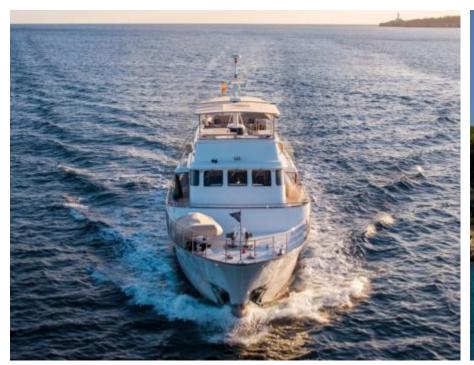

### M/Y ODYSSEY III



























# EXTERIOR DESIGN





















































## INTERIOR DESIGN





































# GALLERY LIFESTYLE



















#### **Specifications**



Low rate per day

9 000 €



High rate per day

10 000 €



Summer low rate per week

54 000 €



Summer high rate per week

60 000 €



Winter low rate per week

54 000 €



Winter high rate per week

60 000 €



Builder

Benetti



Year built

1967



Year refit

2018



Length

33 m



**Guests Cruising** 

12



Cabins

4

Winter Cruising Area(s)

Spain & Balearics, West Mediterranean

Summer Cruising Area(s)
Spain & Balearics, West Mediterranean

Crew

Max speed 13 knots Cruising speed 10 knots

Fuel consumption 120 Litres/Hr

Type of cabins

4 (2 x Double, 2 x Twin)