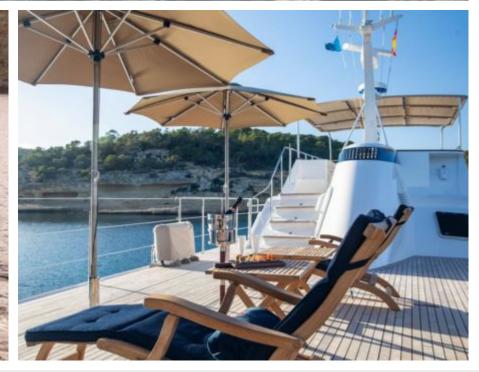

### M/Y ODYSSEY III



























# EXTERIOR DESIGN





















































## INTERIOR DESIGN





































# GALLERY LIFESTYLE



















#### **Specifications**



Low rate per day

9 000 €



High rate per day

10 000 €



Summer low rate per week

54 000 €



Summer high rate per week

60 000 €



Winter low rate per week

54 000 €



Winter high rate per week

60 000 €



Builder

Benetti



Year built

1967



Year refit

2018



Length

33 m



**Guests Cruising** 

12



Cabins

4

Winter Cruising Area(s)

Spain & Balearics, West Mediterranean

Summer Cruising Area(s)
Spain & Balearics, West Mediterranean

Crew

Max speed 13 knots Cruising speed 10 knots

Fuel consumption 120 Litres/Hr

Type of cabins

4 (2 x Double, 2 x Twin)