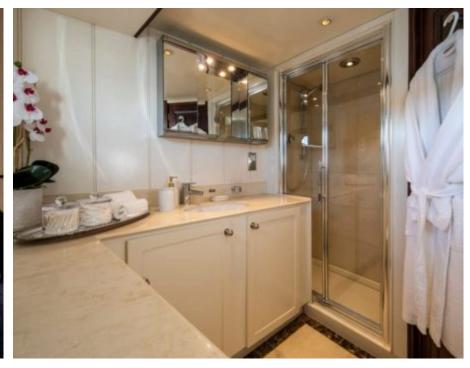

### M/Y ODYSSEY III



























# EXTERIOR DESIGN





















































## INTERIOR DESIGN





































# GALLERY LIFESTYLE



















#### **Specifications**



Low rate per day

9 000 €



High rate per day

10 000 €



Summer low rate per week

54 000 €



Summer high rate per week

60 000 €



Winter low rate per week

54 000 €



Winter high rate per week

60 000 €



Builder

Benetti



Year built

1967



Year refit

2018



Length

33 m



**Guests Cruising** 

12



Cabins

4

Winter Cruising Area(s)

Spain & Balearics, West Mediterranean

Summer Cruising Area(s)
Spain & Balearics, West Mediterranean

Crew

Max speed 13 knots Cruising speed 10 knots

Fuel consumption 120 Litres/Hr

Type of cabins

4 (2 x Double, 2 x Twin)