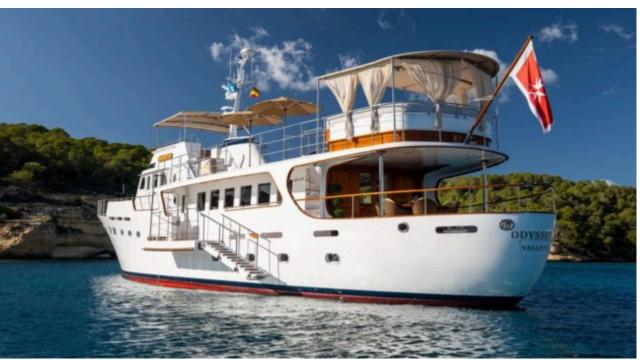

### M/Y ODYSSEY III



























# EXTERIOR DESIGN





















































## INTERIOR DESIGN





































# GALLERY LIFESTYLE



















#### **Specifications**



Low rate per day

9 000 €



High rate per day

10 000 €



Summer low rate per week

54 000 €



Summer high rate per week

60 000 €



Winter low rate per week

54 000 €



Winter high rate per week

60 000 €



Builder

Benetti



Year built

1967



Year refit

2018



Length

33 m



**Guests Cruising** 

12



Cabins

4

Winter Cruising Area(s)

Spain & Balearics, West Mediterranean

Summer Cruising Area(s)
Spain & Balearics, West Mediterranean

Crew

Max speed 13 knots Cruising speed 10 knots

Fuel consumption 120 Litres/Hr

Type of cabins

4 (2 x Double, 2 x Twin)