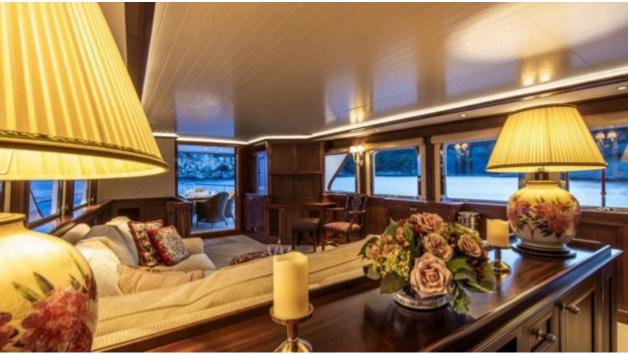

### M/Y ODYSSEY III



























# EXTERIOR DESIGN





















































## INTERIOR DESIGN





































# GALLERY LIFESTYLE



















#### **Specifications**



Low rate per day

9 000 €



High rate per day

10 000 €



Summer low rate per week

54 000 €



Summer high rate per week

60 000 €



Winter low rate per week

54 000 €



Winter high rate per week

60 000 €



Builder

Benetti



Year built

1967



Year refit

2018



Length

33 m



**Guests Cruising** 

12



Cabins

4

Winter Cruising Area(s)

Spain & Balearics, West Mediterranean

Summer Cruising Area(s)
Spain & Balearics, West Mediterranean

Crew

Max speed 13 knots Cruising speed 10 knots

Fuel consumption 120 Litres/Hr

Type of cabins

4 (2 x Double, 2 x Twin)