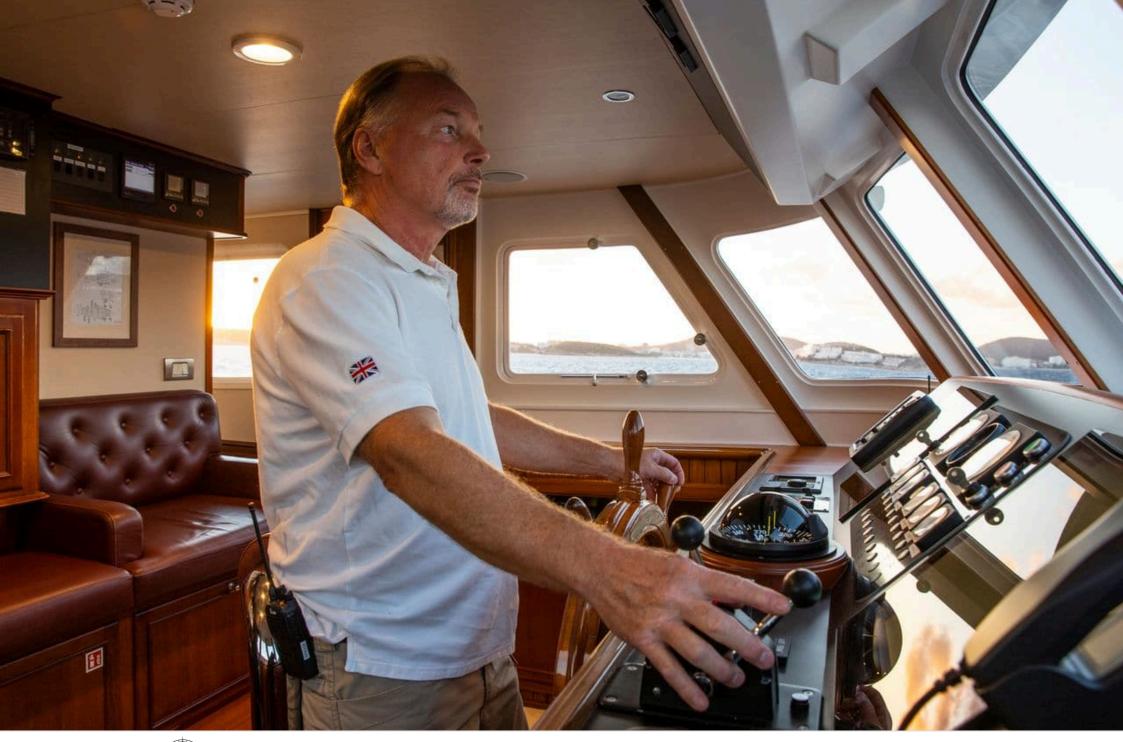

### M/Y ODYSSEY III



























# EXTERIOR DESIGN





















































## INTERIOR DESIGN





































# GALLERY LIFESTYLE



















#### **Specifications**



Low rate per day

9 000 €



High rate per day

10 000 €



Summer low rate per week

54 000 €



Summer high rate per week

60 000 €



Winter low rate per week

54 000 €



Winter high rate per week

60 000 €



Builder

Benetti



Year built

1967



Year refit

2018



Length

33 m



**Guests Cruising** 

12



Cabins

4

Winter Cruising Area(s)

Spain & Balearics, West Mediterranean

Summer Cruising Area(s)
Spain & Balearics, West Mediterranean

Crew

Max speed 13 knots Cruising speed 10 knots

Fuel consumption 120 Litres/Hr

Type of cabins

4 (2 x Double, 2 x Twin)