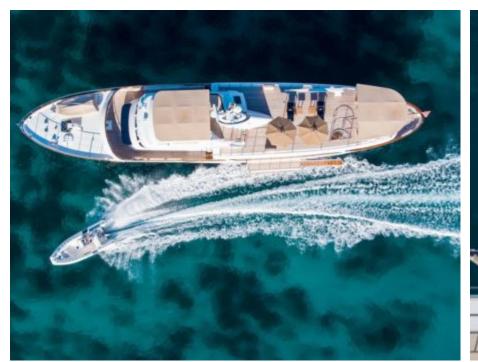

### M/Y ODYSSEY III



























# EXTERIOR DESIGN





















































## INTERIOR DESIGN





































# GALLERY LIFESTYLE



















#### **Specifications**



Low rate per day

9 000 €



High rate per day

10 000 €



Summer low rate per week

54 000 €



Summer high rate per week

60 000 €



Winter low rate per week

54 000 €



Winter high rate per week

60 000 €



Builder

Benetti



Year built

1967



Year refit

2018



Length

33 m



**Guests Cruising** 

12



Cabins

4

Winter Cruising Area(s)

Spain & Balearics, West Mediterranean

Summer Cruising Area(s)
Spain & Balearics, West Mediterranean

Crew

Max speed 13 knots Cruising speed 10 knots

Fuel consumption 120 Litres/Hr

Type of cabins

4 (2 x Double, 2 x Twin)