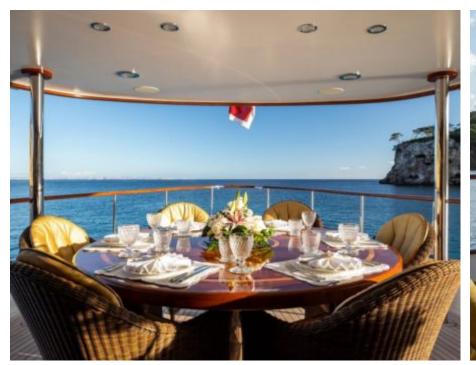

### M/Y ODYSSEY III



























# EXTERIOR DESIGN





















































## INTERIOR DESIGN





































# GALLERY LIFESTYLE



















#### **Specifications**



Low rate per day

9 000 €



High rate per day

10 000 €



Summer low rate per week

54 000 €



Summer high rate per week

60 000 €



Winter low rate per week

54 000 €



Winter high rate per week

60 000 €



Builder

Benetti



Year built

1967



Year refit

2018



Length

33 m



**Guests Cruising** 

12



Cabins

4

Winter Cruising Area(s)

Spain & Balearics, West Mediterranean

Summer Cruising Area(s)
Spain & Balearics, West Mediterranean

Crew

Max speed 13 knots Cruising speed 10 knots

Fuel consumption 120 Litres/Hr

Type of cabins

4 (2 x Double, 2 x Twin)