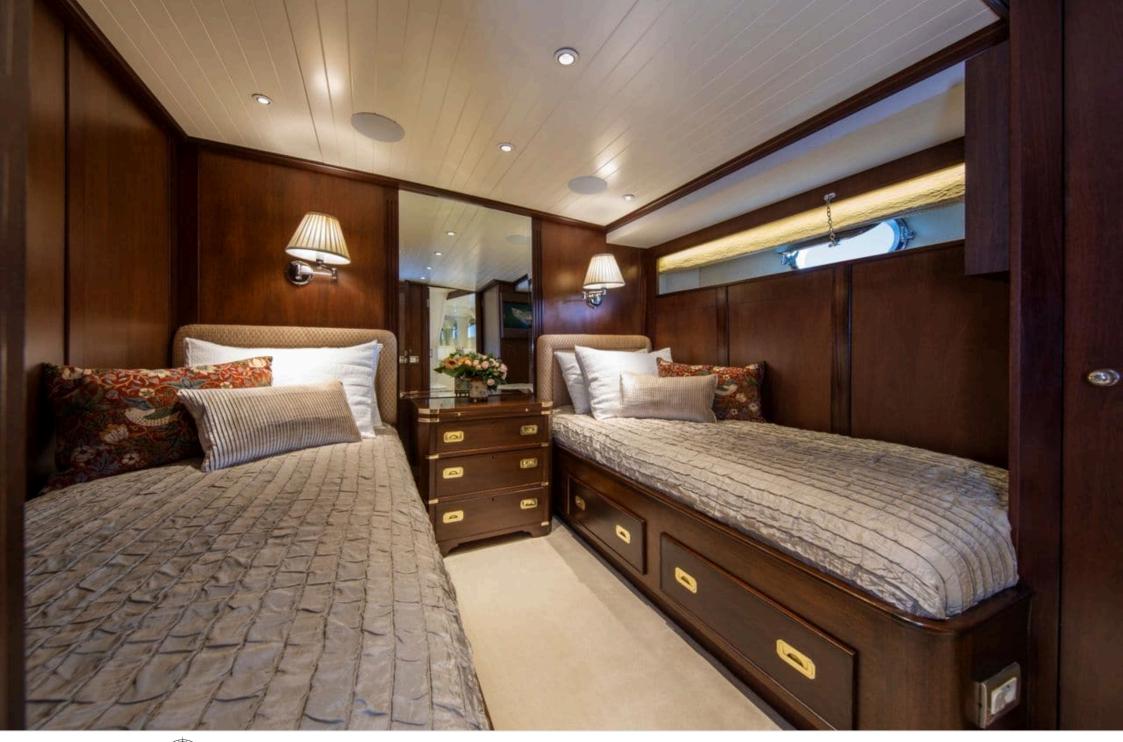

### M/Y ODYSSEY III



























# EXTERIOR DESIGN





















































## INTERIOR DESIGN





































# GALLERY LIFESTYLE



















#### **Specifications**



Low rate per day

9 000 €



High rate per day

10 000 €



Summer low rate per week

54 000 €



Summer high rate per week

60 000 €



Winter low rate per week

54 000 €



Winter high rate per week

60 000 €



Builder

Benetti



Year built

1967



Year refit

2018



Length

33 m



**Guests Cruising** 

12



Cabins

4

Winter Cruising Area(s)

Spain & Balearics, West Mediterranean

Summer Cruising Area(s)
Spain & Balearics, West Mediterranean

Crew

Max speed 13 knots Cruising speed 10 knots

Fuel consumption 120 Litres/Hr

Type of cabins

4 (2 x Double, 2 x Twin)