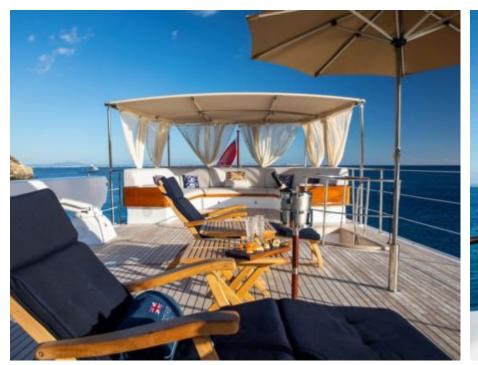

### M/Y ODYSSEY III



























# EXTERIOR DESIGN





















































## INTERIOR DESIGN





































# GALLERY LIFESTYLE



















#### **Specifications**



Low rate per day

9 000 €



High rate per day

10 000 €



Summer low rate per week

54 000 €



Summer high rate per week

60 000 €



Winter low rate per week

54 000 €



Winter high rate per week

60 000 €



Builder

Benetti



Year built

1967



Year refit

2018



Length

33 m



**Guests Cruising** 

12



Cabins

4

Winter Cruising Area(s)

Spain & Balearics, West Mediterranean

Summer Cruising Area(s)
Spain & Balearics, West Mediterranean

Crew

Max speed 13 knots Cruising speed 10 knots

Fuel consumption 120 Litres/Hr

Type of cabins

4 (2 x Double, 2 x Twin)