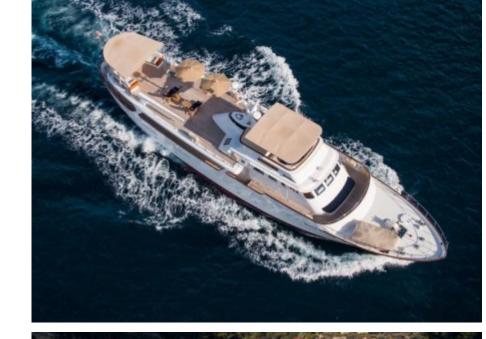

### M/Y ODYSSEY III



























# EXTERIOR DESIGN





















































## INTERIOR DESIGN





































# GALLERY LIFESTYLE



















#### **Specifications**



Low rate per day

9 000 €



High rate per day

10 000 €



Summer low rate per week

54 000 €



Summer high rate per week

60 000 €



Winter low rate per week

54 000 €



Winter high rate per week

60 000 €



Builder

Benetti



Year built

1967



Year refit

2018



Length

33 m



**Guests Cruising** 

12



Cabins

4

Winter Cruising Area(s)

Spain & Balearics, West Mediterranean

Summer Cruising Area(s)
Spain & Balearics, West Mediterranean

Crew

Max speed 13 knots Cruising speed 10 knots

Fuel consumption 120 Litres/Hr

Type of cabins

4 (2 x Double, 2 x Twin)