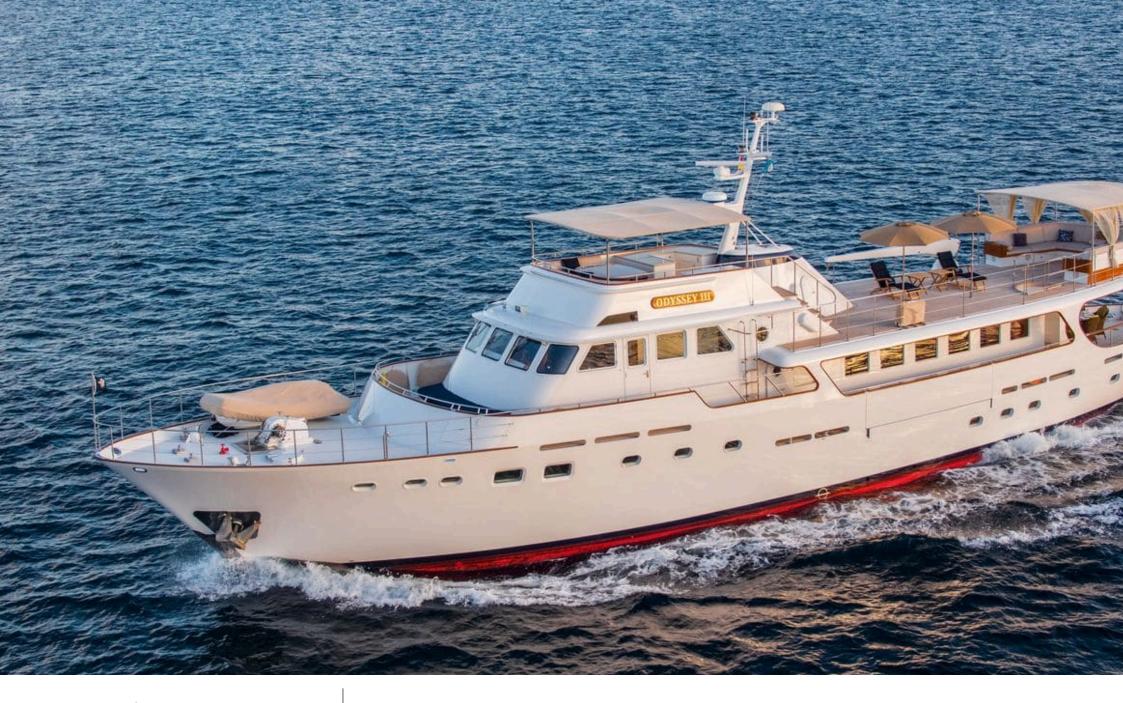

### M/Y ODYSSEY III



























# EXTERIOR DESIGN





















































## INTERIOR DESIGN





































# GALLERY LIFESTYLE



















#### **Specifications**



Low rate per day

9 000 €



High rate per day

10 000 €



Summer low rate per week

54 000 €



Summer high rate per week

60 000 €



Winter low rate per week

54 000 €



Winter high rate per week

60 000 €



Builder

Benetti



Year built

1967



Year refit

2018



Length

33 m



**Guests Cruising** 

12



Cabins

4

Winter Cruising Area(s)

Spain & Balearics, West Mediterranean

Summer Cruising Area(s)
Spain & Balearics, West Mediterranean

Crew

Max speed 13 knots Cruising speed 10 knots

Fuel consumption 120 Litres/Hr

Type o