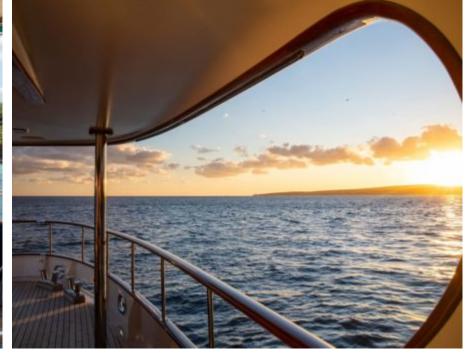

### M/Y ODYSSEY III



























# EXTERIOR DESIGN





















































## INTERIOR DESIGN





































# GALLERY LIFESTYLE



















#### **Specifications**



Low rate per day

9 000 €



High rate per day

10 000 €



Summer low rate per week

54 000 €



Summer high rate per week

60 000 €



Winter low rate per week

54 000 €



Winter high rate per week

60 000 €



Builder

Benetti



Year built

1967



Year refit

2018



Length

33 m



**Guests Cruising** 

12



Cabins

4

Winter Cruising Area(s)

Spain & Balearics, West Mediterranean

Summer Cruising Area(s)
Spain & Balearics, West Mediterranean

Crew

Max speed 13 knots Cruising speed 10 knots

Fuel consumption 120 Litres/Hr

Type of cabins

4 (2 x Double, 2 x Twin)