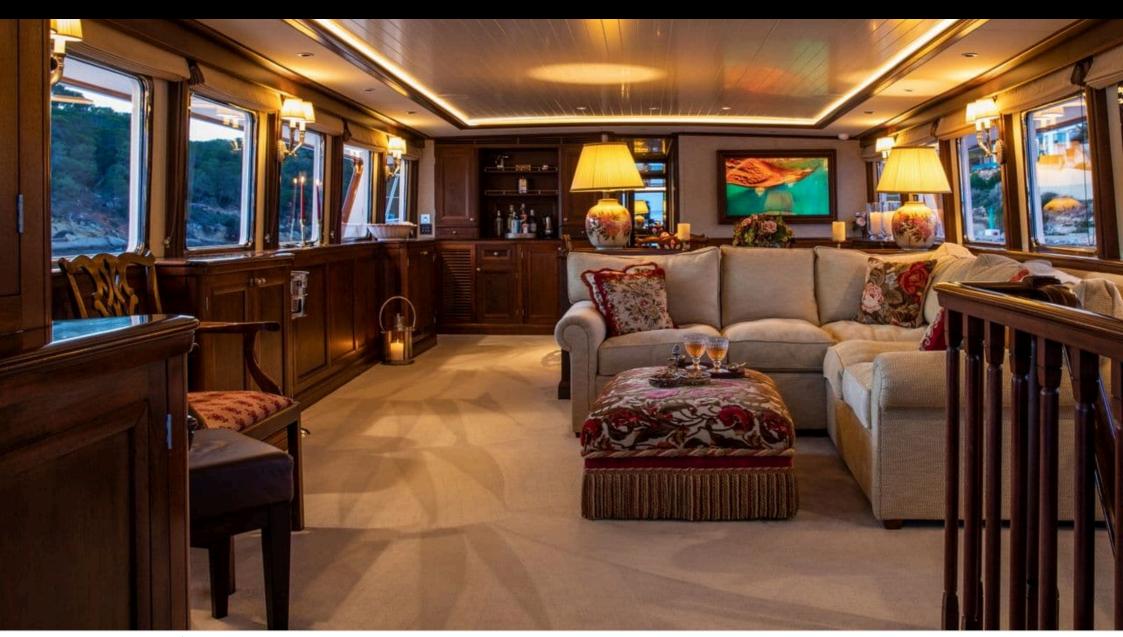

### M/Y ODYSSEY III



























# EXTERIOR DESIGN





















































## INTERIOR DESIGN





































# GALLERY LIFESTYLE



















#### **Specifications**



Low rate per day

9 000 €



High rate per day

10 000 €



Summer low rate per week

54 000 €



Summer high rate per week

60 000 €



Winter low rate per week

54 000 €



Winter high rate per week

60 000 €



Builder

Benetti



Year built

1967



Year refit

2018



Length

33 m



**Guests Cruising** 

12



Cabins

4

Winter Cruising Area(s)

Spain & Balearics, West Mediterranean

Summer Cruising Area(s)
Spain & Balearics, West Mediterranean

Crew

Max speed 13 knots Cruising speed 10 knots

Fuel consumption 120 Litres/Hr

Type of cabins

4 (2 x Double, 2 x Twin)