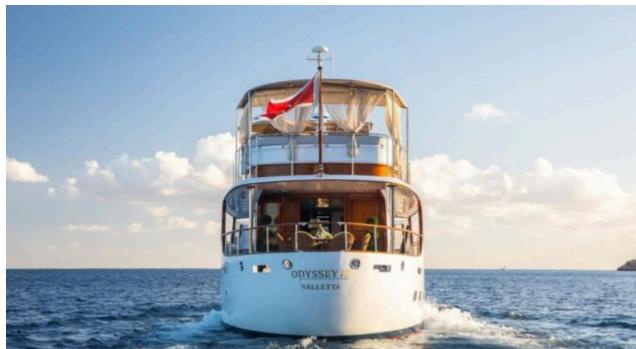

### M/Y ODYSSEY III



























# EXTERIOR DESIGN





















































## INTERIOR DESIGN





































# GALLERY LIFESTYLE



















#### **Specifications**



Low rate per day

9 000 €



High rate per day

10 000 €



Summer low rate per week

54 000 €



Summer high rate per week

60 000 €



Winter low rate per week

54 000 €



Winter high rate per week

60 000 €



Builder

Benetti



Year built

1967



Year refit

2018



Length

33 m



**Guests Cruising** 

12



Cabins

4

Winter Cruising Area(s)

Spain & Balearics, West Mediterranean

Summer Cruising Area(s)
Spain & Balearics, West Mediterranean

Crew

Max speed 13 knots Cruising speed 10 knots

Fuel consumption 120 Litres/Hr

Type of cabins

4 (2 x Double, 2 x Twin)