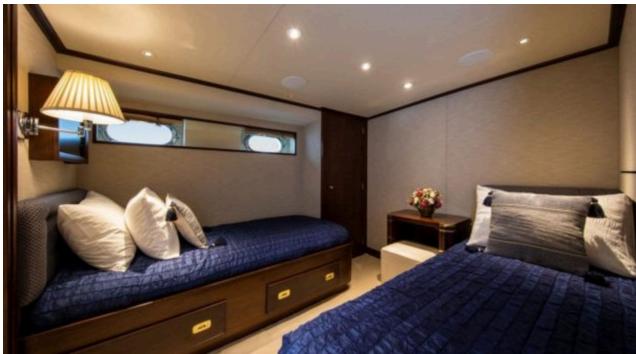

### M/Y ODYSSEY III



























# EXTERIOR DESIGN





















































## INTERIOR DESIGN





































# GALLERY LIFESTYLE



















#### **Specifications**



Low rate per day

9 000 €



High rate per day

10 000 €



Summer low rate per week

54 000 €



Summer high rate per week

60 000 €



Winter low rate per week

54 000 €



Winter high rate per week

60 000 €



Builder

Benetti



Year built

1967



Year refit

2018



Length

33 m



**Guests Cruising** 

12



Cabins

4

Winter Cruising Area(s)

Spain & Balearics, West Mediterranean

Summer Cruising Area(s)
Spain & Balearics, West Mediterranean

Crew

Max speed 13 knots Cruising speed 10 knots

Fuel consumption 120 Litres/Hr

Type of cabins

4 (2 x Double, 2 x Twin)