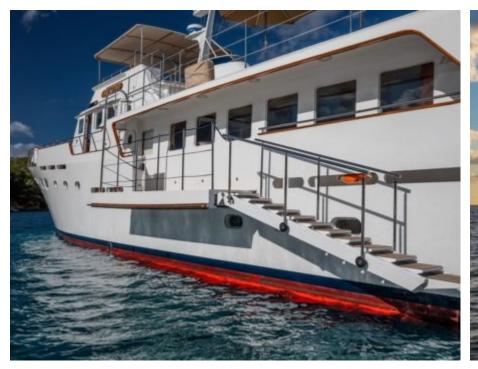

### M/Y ODYSSEY III



























# EXTERIOR DESIGN





















































## INTERIOR DESIGN





































# GALLERY LIFESTYLE



















#### **Specifications**



Low rate per day

9 000 €



High rate per day

10 000 €



Summer low rate per week

54 000 €



Summer high rate per week

60 000 €



Winter low rate per week

54 000 €



Winter high rate per week

60 000 €



Builder

Benetti



Year built

1967



Year refit

2018



Length

33 m



**Guests Cruising** 

12



Cabins

4

Winter Cruising Area(s)

Spain & Balearics, West Mediterranean

Summer Cruising Area(s)
Spain & Balearics, West Mediterranean

Crew

Max speed 13 knots Cruising speed 10 knots

Fuel consumption 120 Litres/Hr

Type of cabins

4 (2 x Double, 2 x Twin)