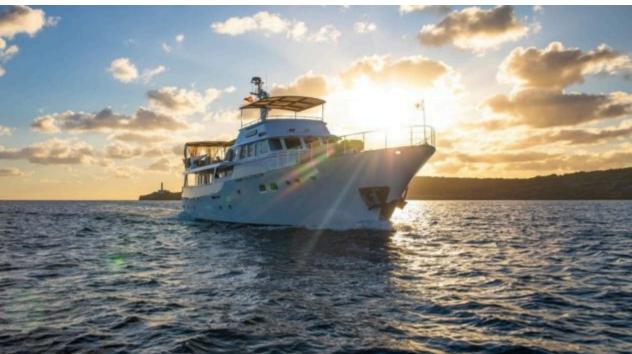

### M/Y ODYSSEY III



























# EXTERIOR DESIGN





















































## INTERIOR DESIGN





































# GALLERY LIFESTYLE



















#### **Specifications**



Low rate per day

9 000 €



High rate per day

10 000 €



Summer low rate per week

54 000 €



Summer high rate per week

60 000 €



Winter low rate per week

54 000 €



Winter high rate per week

60 000 €



Builder

Benetti



Year built

1967



Year refit

2018



Length

33 m



**Guests Cruising** 

12



Cabins

4

Winter Cruising Area(s)

Spain & Balearics, West Mediterranean

Summer Cruising Area(s)
Spain & Balearics, West Mediterranean

Crew

Max speed 13 knots Cruising speed 10 knots

Fuel consumption 120 Litres/Hr

Type of cabins

4 (2 x Double, 2 x Twin)