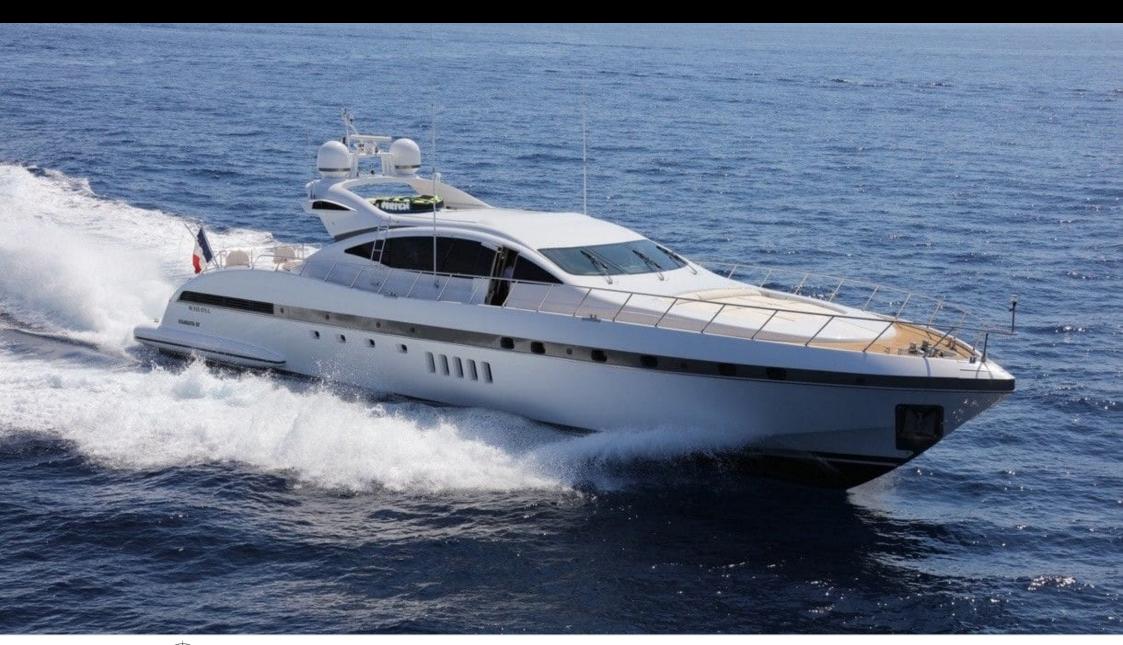

Cabins **4** 



Crew **3** 



### M/Y ORION I























# EXTERIOR DESIGN





Features









Features



# INTERIOR DESIGN















## GALLERY LIFESTYLE





#### Specifications



Low rate per day

8 500 €



High rate per day

8 500 €



Summer low rate per week

51 000 €



Summer high rate per week

51 000 €



Winter low rate per week

51 000 €



Winter high rate per week

51 000 €



Builder

Mangusta



Year built

2009



Length

28 m



**Guests Cruising** 

12



Cabins

4

Winter Cruising Area(s)

Corsica - Sardinia, French Riviera, Italy & Sicily, West Mediterranean

Summer Cruising Area(s)

Corsica - Sardinia, French Riviera, Italy & Sicily, West Mediterranean

Crew

Max speed

Cruising speed

Fuel consumption 660 Litres/Hr

3

36 knots

27 knots

Type of cabins

4 (2 x Double, 2 x Twin, 1 x Pullman)