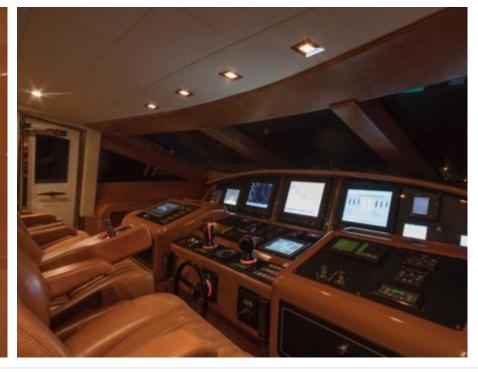

Cabins **4** 



Crew **3** 



### M/Y ORION I























# EXTERIOR DESIGN





Features









Features



# INTERIOR DESIGN















## GALLERY LIFESTYLE





#### Specifications



Low rate per day

8 500 €



High rate per day

8 500 €



Summer low rate per week

51 000 €



Summer high rate per week

51 000 €



Winter low rate per week

51 000 €



Winter high rate per week

51 000 €



Builder

Mangusta



Year built

2009



Length

28 m



**Guests Cruising** 

12



Cabins

4

Winter Cruising Area(s)

Corsica - Sardinia, French Riviera, Italy & Sicily, West Mediterranean

Summer Cruising Area(s)

Corsica - Sardinia, French Riviera, Italy & Sicily, West Mediterranean

Crew

Max speed

Cruising speed

Fuel consumption 660 Litres/Hr

3

36 knots

27 knots

Type of cabins

4 (2 x Double, 2 x Twin, 1 x Pullman)