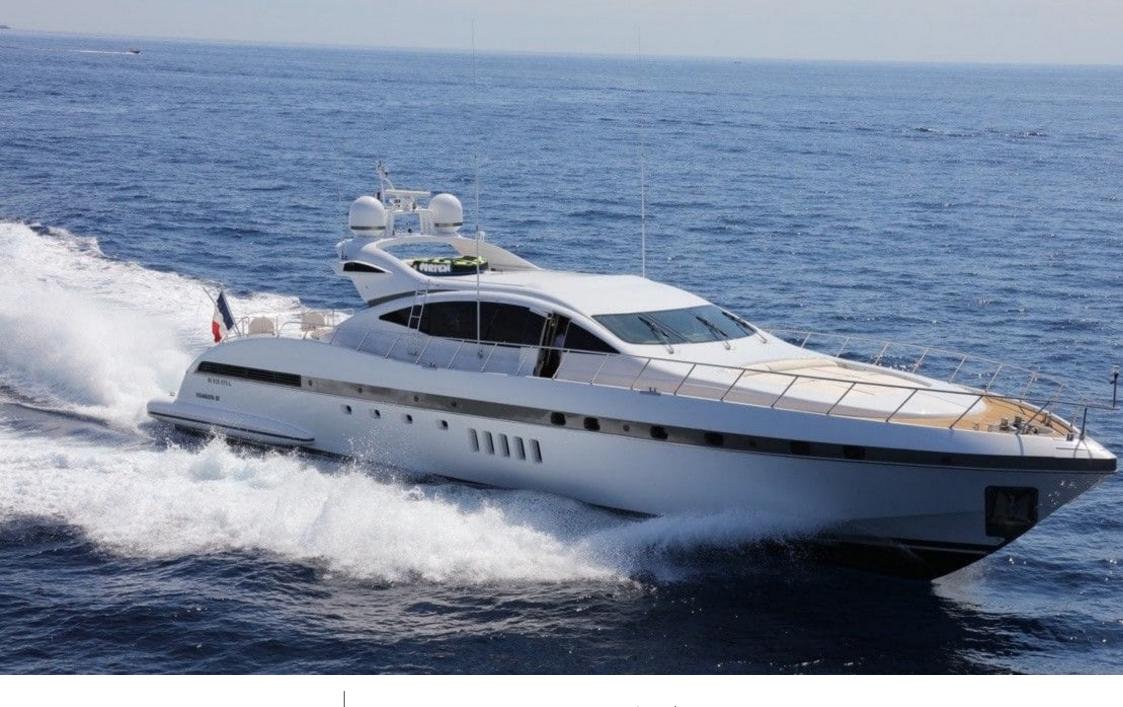

### M/Y ORION I

# EXTERIOR DESIGN

Features

Features

2009

Length

28 m

**Guests Cruising** 

12

Cabins

4

Winter Cruising Area(s)