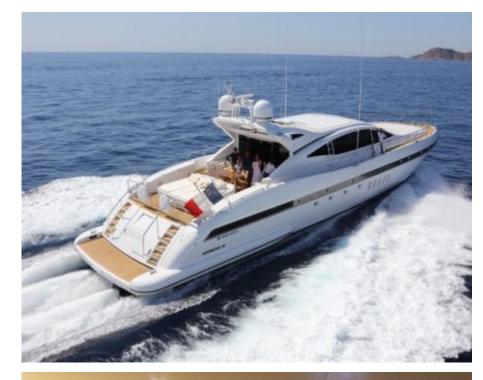

Cabins **4** 



Crew **3** 



### M/Y ORION I























# EXTERIOR DESIGN





Features









Features



# INTERIOR DESIGN















## GALLERY LIFESTYLE





#### Specifications



Low rate per day

8 500 €



High rate per day

8 500 €



Summer low rate per week

51 000 €



Summer high rate per week

51 000 €



Winter low rate per week

51 000 €



Winter high rate per week

51 000 €



Builder

Mangusta



Year built

2009



Length

28 m



**Guests Cruising** 

12



Cabins

4

Winter Cruising Area(s)

Corsica - Sardinia, French Riviera, Italy & Sicily, West Mediterranean

Summer Cruising Area(s)

Corsica - Sardinia, French Riviera, Italy & Sicily, West Mediterranean

Crew

Max speed

Cruising speed

Fuel consumption 660 Litres/Hr

3

36 knots

27 knots

Type of cabins

4 (2 x Double, 2 x Twin, 1 x Pullman)