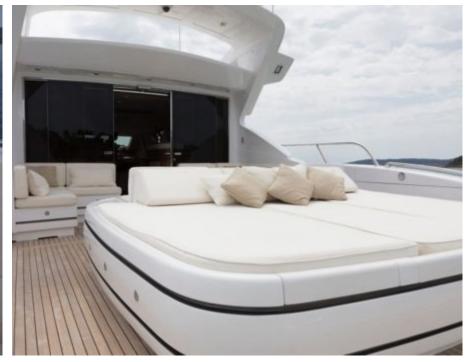

Cabins **4** 



Crew **3** 



### M/Y ORION I























# EXTERIOR DESIGN





Features









Features



# INTERIOR DESIGN















## GALLERY LIFESTYLE





#### Specifications



Low rate per day

8 500 €



High rate per day

8 500 €



Summer low rate per week

51 000 €



Summer high rate per week

51 000 €



Winter low rate per week

51 000 €



Winter high rate per week

51 000 €



Builder

Mangusta



Year built

2009



Length

28 m



**Guests Cruising** 

12



Cabins

4

Winter Cruising Area(s)

Corsica - Sardinia, French Riviera, Italy & Sicily, West Mediterranean

Summer Cruising Area(s)

Corsica - Sardinia, French Riviera, Italy & Sicily, West Mediterranean

Crew

Max speed

Cruising speed

Fuel consumption 660 Litres/Hr

3

36 knots

27 knots

Type of cabins

4 (2 x Double, 2 x Twin, 1 x Pullman)