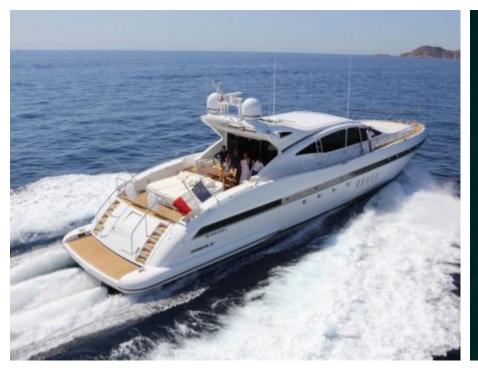

Cabins **4** 



Crew **3** 



### M/Y ORION I























# EXTERIOR DESIGN





Features









Features



# INTERIOR DESIGN















## GALLERY LIFESTYLE





#### Specifications



Low rate per day

8 500 €



High rate per day

8 500 €



Summer low rate per week

51 000 €



Summer high rate per week

51 000 €



Winter low rate per week

51 000 €



Winter high rate per week

51 000 €



Builder

Mangusta



Year built

2009



Length

28 m



**Guests Cruising** 

12



Cabins

4

Winter Cruising Area(s)

Corsica - Sardinia, French Riviera, Italy & Sicily, West Mediterranean

Summer Cruising Area(s)

Corsica - Sardinia, French Riviera, Italy & Sicily, West Mediterranean

Crew

Max speed

Cruising speed

Fuel consumption 660 Litres/Hr

3

36 knots

27 knots

Type of cabins

4 (2 x Double, 2 x Twin, 1 x Pullman)