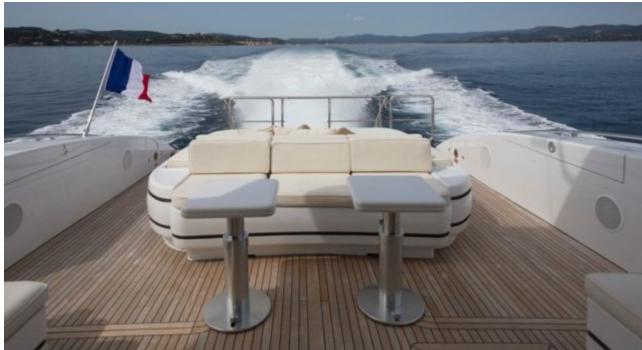

Cabins **4** 



Crew **3** 



### M/Y ORION I























# EXTERIOR DESIGN





Features









Features



# INTERIOR DESIGN















## GALLERY LIFESTYLE





#### Specifications



Low rate per day

8 500 €



High rate per day

8 500 €



Summer low rate per week

51 000 €



Summer high rate per week

51 000 €



Winter low rate per week

51 000 €



Winter high rate per week

51 000 €



Builder

Mangusta



Year built

2009



Length

28 m



**Guests Cruising** 

12



Cabins

4

Winter Cruising Area(s)

Corsica - Sardinia, French Riviera, Italy & Sicily, West Mediterranean

Summer Cruising Area(s)

Corsica - Sardinia, French Riviera, Italy & Sicily, West Mediterranean

Crew

Max speed

Cruising speed

Fuel consumption 660 Litres/Hr

3

36 knots

27 knots

Type of cabins

4 (2 x Double, 2 x Twin, 1 x Pullman)