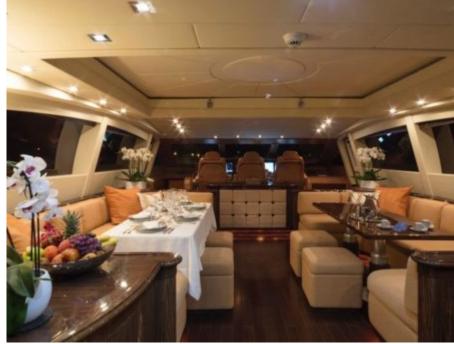

Cabins **4** 



Crew **3** 



### M/Y ORION I























# EXTERIOR DESIGN





Features









Features



# INTERIOR DESIGN















## GALLERY LIFESTYLE





#### Specifications



Low rate per day

8 500 €



High rate per day

8 500 €



Summer low rate per week

51 000 €



Summer high rate per week

51 000 €



Winter low rate per week

51 000 €



Winter high rate per week

51 000 €



Builder

Mangusta



Year built

2009



Length

28 m



**Guests Cruising** 

12



Cabins

4

Winter Cruising Area(s)

Corsica - Sardinia, French Riviera, Italy & Sicily, West Mediterranean

Summer Cruising Area(s)

Corsica - Sardinia, French Riviera, Italy & Sicily, West Mediterranean

Crew

Max speed

Cruising speed

Fuel consumption 660 Litres/Hr

3

36 knots

27 knots

Type of cabins

4 (2 x Double, 2 x Twin, 1 x Pullman)