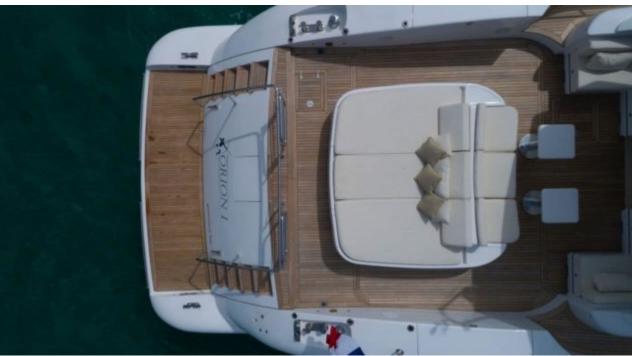

Cabins **4** 



Crew **3** 



### M/Y ORION I























# EXTERIOR DESIGN





Features









Features



# INTERIOR DESIGN















## GALLERY LIFESTYLE





#### Specifications



Low rate per day

8 500 €



High rate per day

8 500 €



Summer low rate per week

51 000 €



Summer high rate per week

51 000 €



Winter low rate per week

51 000 €



Winter high rate per week

51 000 €



Builder

Mangusta



Year built

2009



Length

28 m



**Guests Cruising** 

12



Cabins

4

Winter Cruising Area(s)

Corsica - Sardinia, French Riviera, Italy & Sicily, West Mediterranean

Summer Cruising Area(s)

Corsica - Sardinia, French Riviera, Italy & Sicily, West Mediterranean

Crew

Max speed

Cruising speed

Fuel consumption 660 Litres/Hr

3

36 knots

27 knots

Type of cabins

4 (2 x Double, 2 x Twin, 1 x Pullman)