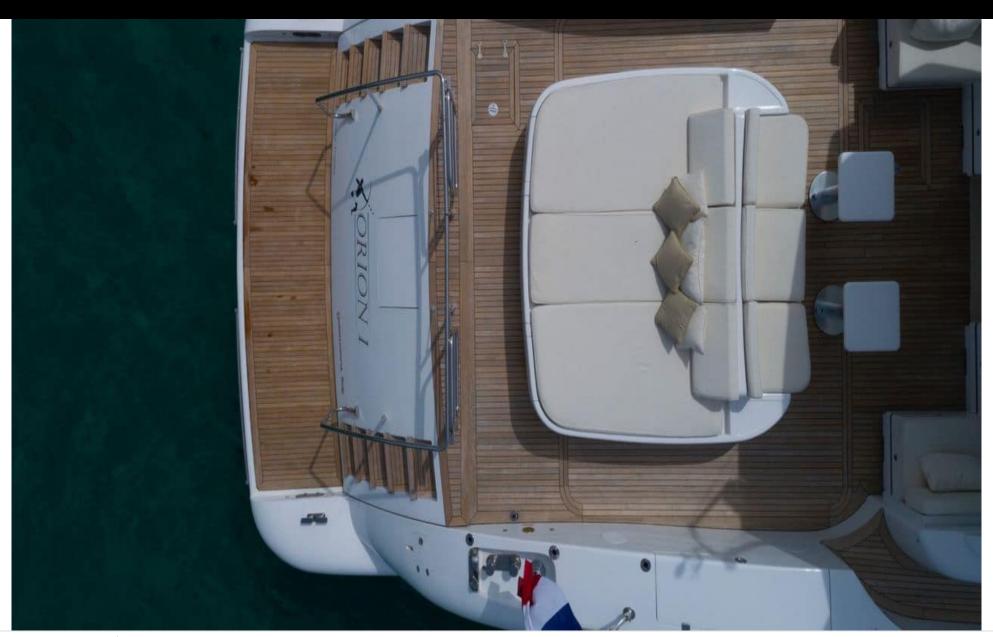

Cabins **4** 



Crew **3** 



### M/Y ORION I























# EXTERIOR DESIGN





Features









Features



# INTERIOR DESIGN















## GALLERY LIFESTYLE





#### Specifications



Low rate per day

8 500 €



High rate per day

8 500 €



Summer low rate per week

51 000 €



Summer high rate per week

51 000 €



Winter low rate per week

51 000 €



Winter high rate per week

51 000 €



Builder

Mangusta



Year built

2009



Length

28 m



**Guests Cruising** 

12



Cabins

4

Winter Cruising Area(s)

Corsica - Sardinia, French Riviera, Italy & Sicily, West Mediterranean

Summer Cruising Area(s)

Corsica - Sardinia, French Riviera, Italy & Sicily, West Mediterranean

Crew

Max speed

Cruising speed

Fuel consumption 660 Litres/Hr

3

36 knots

27 knots

Type of cabins

4 (2 x Double, 2 x Twin, 1 x Pullman)