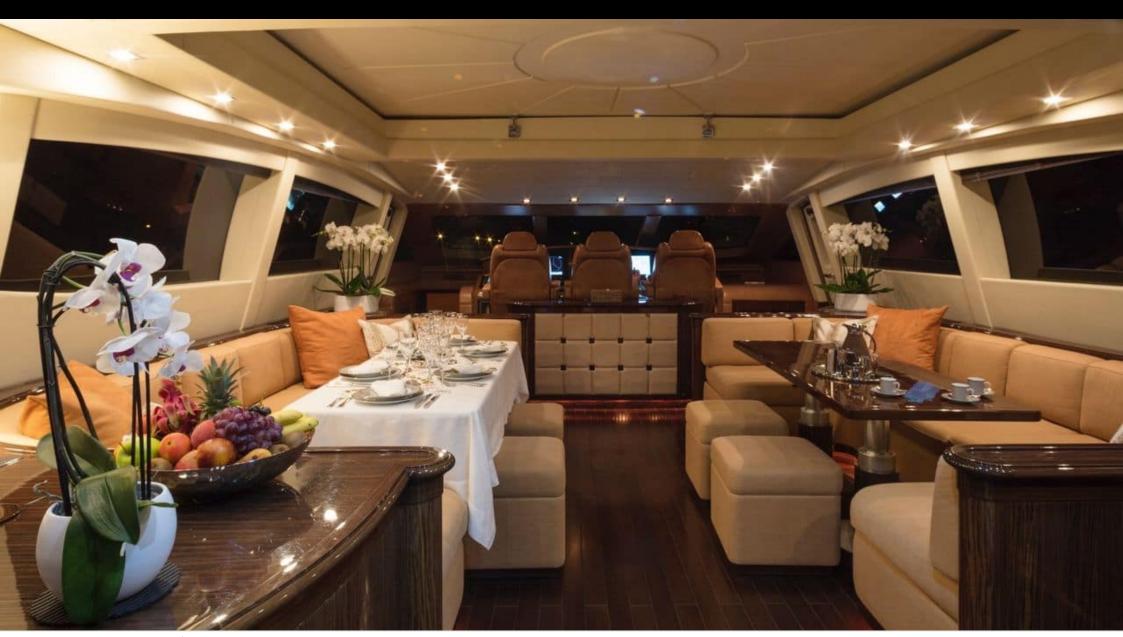

Cabins **4** 



Crew **3** 



### M/Y ORION I























# EXTERIOR DESIGN





Features









Features



# INTERIOR DESIGN















## GALLERY LIFESTYLE





#### Specifications



Low rate per day

8 500 €



High rate per day

8 500 €



Summer low rate per week

51 000 €



Summer high rate per week

51 000 €



Winter low rate per week

51 000 €



Winter high rate per week

51 000 €



Builder

Mangusta



Year built

2009



Length

28 m



**Guests Cruising** 

12



Cabins

4

Winter Cruising Area(s)

Corsica - Sardinia, French Riviera, Italy & Sicily, West Mediterranean

Summer Cruising Area(s)

Corsica - Sardinia, French Riviera, Italy & Sicily, West Mediterranean

Crew

Max speed

Cruising speed

Fuel consumption 660 Litres/Hr

3

36 knots

27 knots

Type of cabins

4 (2 x Double, 2 x Twin, 1 x Pullman)