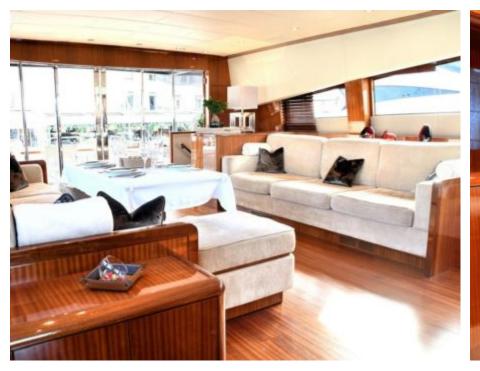

M/Y OSE





Guests 12



Cabins **4** 



Crew **4** 



#### M/Y OSE











Air Conditioning

Stabilisers











underway





### EXTERIOR DESIGN





















# INTERIOR DESIGN











# GALLERY LIFESTYLE









#### Specifications



Low rate per day

11 500 €



High rate per day

11 500 €



Summer low rate per week

58 000 €



Summer high rate per week

69 000 €



Winter low rate per week

58 000 €



Winter high rate per week

69 000 €



Builder

Léopard (Arno)



Year built

2012



Year refit

2019



Length

31 m



**Guests Cruising** 

12



Cabins

4

Winter Cruising Area(s)

Corsica - Sardinia, French Riviera, West Mediterranean

Summer Cruising Area(s)

 $\label{lem:corsica-Sardinia} \mbox{Corsica - Sardinia, French Riviera, Italy \& Sicily, West}$ 

Mediterranean

Crew

Max speed

36 knots

Cruising speed

30 knots

Fuel consumption

900 Litres/Hr

Type of cabins

4 (4 x Double, 1 x Pullman)