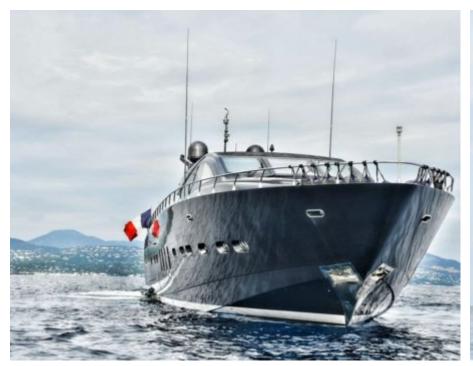

M/Y OSE





Guests 12



Cabins **4** 



Crew **4** 



#### M/Y OSE











Air Conditioning

Stabilisers











underway





### EXTERIOR DESIGN





















# INTERIOR DESIGN











# GALLERY LIFESTYLE









#### Specifications



Low rate per day

11 500 €



High rate per day

11 500 €



Summer low rate per week

58 000 €



Summer high rate per week

69 000 €



Winter low rate per week

58 000 €



Winter high rate per week

69 000 €



Builder

Léopard (Arno)



Year built

2012



Year refit

2019



Length

31 m



**Guests Cruising** 

12



Cabins

4

Winter Cruising Area(s)

Corsica - Sardinia, French Riviera, West Mediterranean

Summer Cruising Area(s)

 $\label{lem:corsica-Sardinia} \mbox{Corsica - Sardinia, French Riviera, Italy \& Sicily, West}$ 

Mediterranean

Crew

Max speed

36 knots

Cruising speed

30 knots

Fuel consumption

900 Litres/Hr

Type of cabins

4 (4 x Double, 1 x Pullman)