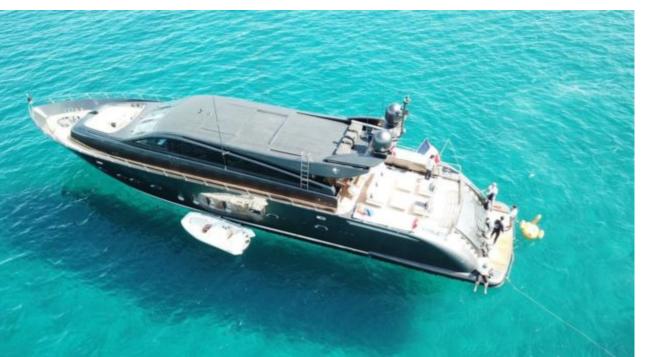

M/Y OSE





Guests 12



Cabins **4** 



Crew **4** 



#### M/Y OSE











Air Conditioning

Stabilisers











underway





### EXTERIOR DESIGN





















# INTERIOR DESIGN











# GALLERY LIFESTYLE









#### Specifications



Low rate per day

11 500 €



High rate per day

11 500 €



Summer low rate per week

58 000 €



Summer high rate per week

69 000 €



Winter low rate per week

58 000 €



Winter high rate per week

69 000 €



Builder

Léopard (Arno)



Year built

2012



Year refit

2019



Length

31 m



**Guests Cruising** 

12



Cabins

4

Winter Cruising Area(s)

Corsica - Sardinia, French Riviera, West Mediterranean

Summer Cruising Area(s)

 $\label{lem:corsica-Sardinia} \mbox{Corsica - Sardinia, French Riviera, Italy \& Sicily, West}$ 

Mediterranean

Crew

Max speed

36 knots

Cruising speed

30 knots

Fuel consumption

900 Litres/Hr

Type of cabins

4 (4 x Double, 1 x Pullman)