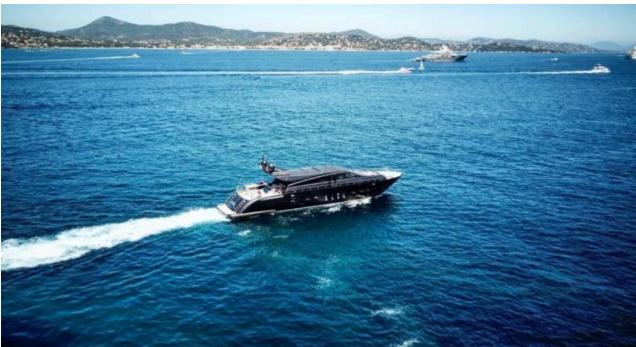

M/Y OSE





Guests 12



Cabins **4** 



Crew **4** 



#### M/Y OSE











Air Conditioning

Stabilisers











underway





### EXTERIOR DESIGN





















# INTERIOR DESIGN











# GALLERY LIFESTYLE









#### Specifications



Low rate per day

11 500 €



High rate per day

11 500 €



Summer low rate per week

58 000 €



Summer high rate per week

69 000 €



Winter low rate per week

58 000 €



Winter high rate per week

69 000 €



Builder

Léopard (Arno)



Year built

2012



Year refit

2019



Length

31 m



**Guests Cruising** 

12



Cabins

4

Winter Cruising Area(s)

Corsica - Sardinia, French Riviera, West Mediterranean

Summer Cruising Area(s)

 $\label{lem:corsica-Sardinia} \mbox{Corsica - Sardinia, French Riviera, Italy \& Sicily, West}$ 

Mediterranean

Crew

Max speed

36 knots

Cruising speed

30 knots

Fuel consumption

900 Litres/Hr

Type of cabins

4 (4 x Double, 1 x Pullman)