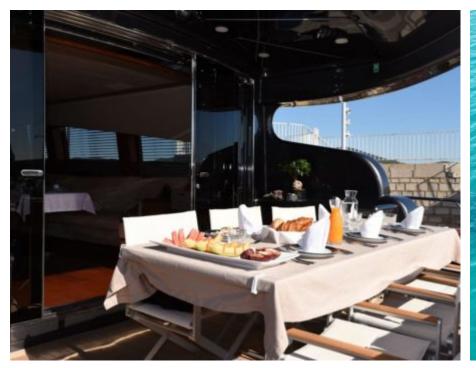

M/Y OSE





Guests 12



Cabins **4** 



Crew **4** 



#### M/Y OSE











Air Conditioning

Stabilisers











underway





### EXTERIOR DESIGN





















# INTERIOR DESIGN











# GALLERY LIFESTYLE









#### Specifications



Low rate per day

11 500 €



High rate per day

11 500 €



Summer low rate per week

58 000 €



Summer high rate per week

69 000 €



Winter low rate per week

58 000 €



Winter high rate per week

69 000 €



Builder

Léopard (Arno)



Year built

2012



Year refit

2019



Length

31 m



**Guests Cruising** 

12



Cabins

4

Winter Cruising Area(s)

Corsica - Sardinia, French Riviera, West Mediterranean

Summer Cruising Area(s)

 $\label{lem:corsica-Sardinia} \mbox{Corsica - Sardinia, French Riviera, Italy \& Sicily, West}$ 

Mediterranean

Crew

Max speed

36 knots

Cruising speed

30 knots

Fuel consumption

900 Litres/Hr

Type of cabins

4 (4 x Double, 1 x Pullman)