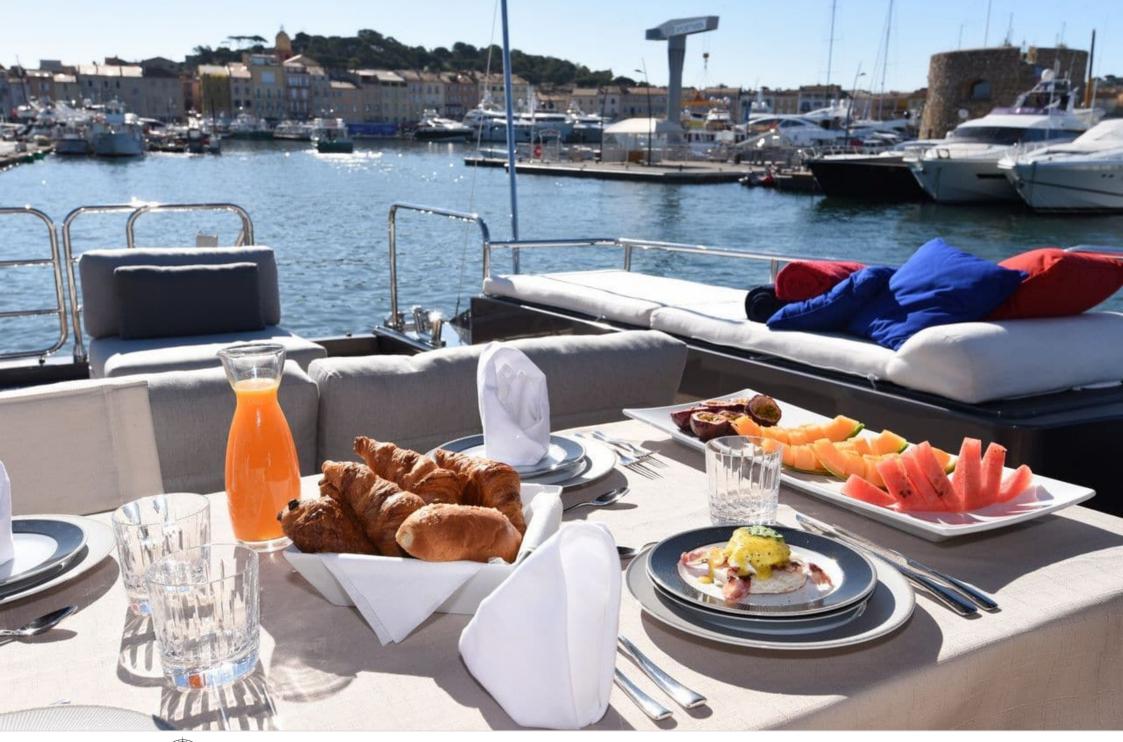

M/Y OSE





Guests 12



Cabins **4** 



Crew **4** 



#### M/Y OSE











Air Conditioning

Stabilisers











underway





### EXTERIOR DESIGN





















# INTERIOR DESIGN











# GALLERY LIFESTYLE









#### Specifications



Low rate per day

11 500 €



High rate per day

11 500 €



Summer low rate per week

58 000 €



Summer high rate per week

69 000 €



Winter low rate per week

58 000 €



Winter high rate per week

69 000 €



Builder

Léopard (Arno)



Year built

2012



Year refit

2019



Length

31 m



**Guests Cruising** 

12



Cabins

4

Winter Cruising Area(s)

Corsica - Sardinia, French Riviera, West Mediterranean

Summer Cruising Area(s)

 $\label{lem:corsica-Sardinia} \mbox{Corsica - Sardinia, French Riviera, Italy \& Sicily, West}$ 

Mediterranean

Crew

Max speed

36 knots

Cruising speed

30 knots

Fuel consumption

900 Litres/Hr

Type of cabins

4 (4 x Double, 1 x Pullman)