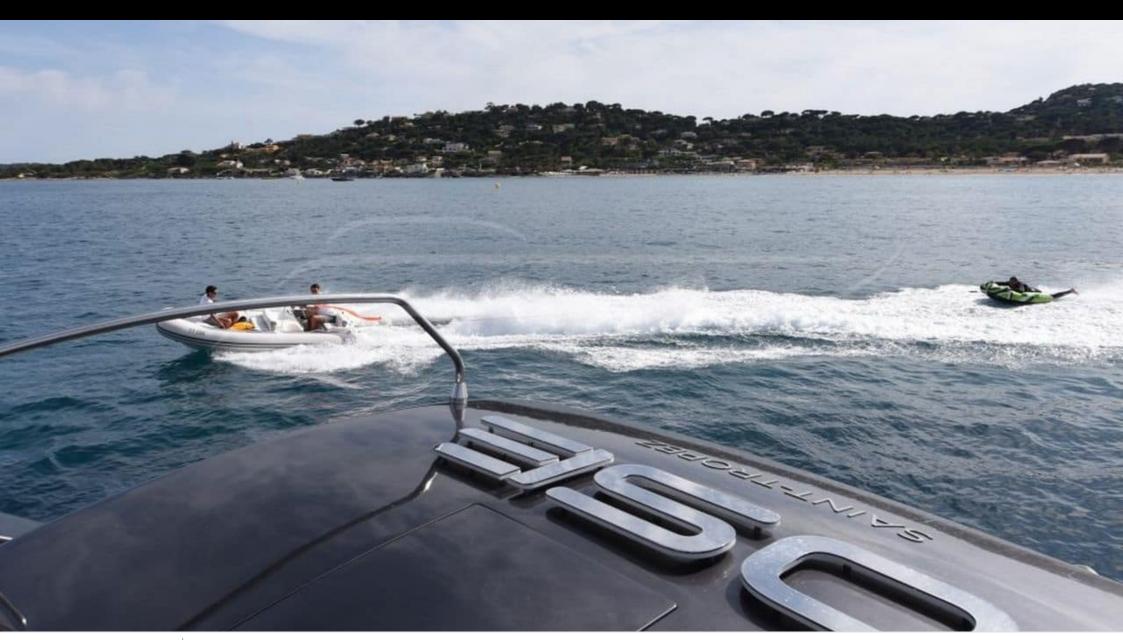

M/Y OSE





Guests 12



Cabins **4** 



Crew **4** 



#### M/Y OSE











Air Conditioning

Stabilisers











underway





### EXTERIOR DESIGN





















# INTERIOR DESIGN











# GALLERY LIFESTYLE









#### Specifications



Low rate per day

11 500 €



High rate per day

11 500 €



Summer low rate per week

58 000 €



Summer high rate per week

69 000 €



Winter low rate per week

58 000 €



Winter high rate per week

69 000 €



Builder

Léopard (Arno)



Year built

2012



Year refit

2019



Length

31 m



**Guests Cruising** 

12



Cabins

4

Winter Cruising Area(s)

Corsica - Sardinia, French Riviera, West Mediterranean

Summer Cruising Area(s)

 $\label{lem:corsica-Sardinia} \mbox{Corsica - Sardinia, French Riviera, Italy \& Sicily, West}$ 

Mediterranean

Crew

Max speed

36 knots

Cruising speed

30 knots

Fuel consumption

900 Litres/Hr

Type of cabins

4 (4 x Double, 1 x Pullman)