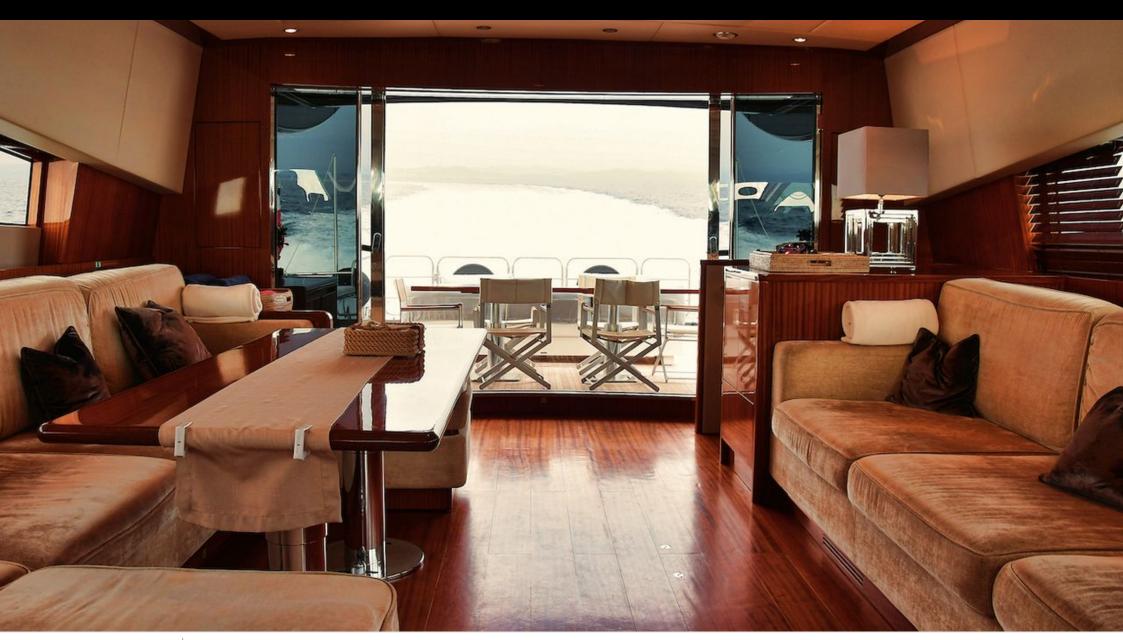

M/Y OSE





Guests 12



Cabins **4** 



Crew **4** 



#### M/Y OSE











Air Conditioning

Stabilisers











underway





### EXTERIOR DESIGN





















# INTERIOR DESIGN











# GALLERY LIFESTYLE









#### Specifications



Low rate per day

11 500 €



High rate per day

11 500 €



Summer low rate per week

58 000 €



Summer high rate per week

69 000 €



Winter low rate per week

58 000 €



Winter high rate per week

69 000 €



Builder

Léopard (Arno)



Year built

2012



Year refit

2019



Length

31 m



**Guests Cruising** 

12



Cabins

4

Winter Cruising Area(s)

Corsica - Sardinia, French Riviera, West Mediterranean

Summer Cruising Area(s)

 $\label{lem:corsica-Sardinia} \mbox{Corsica - Sardinia, French Riviera, Italy \& Sicily, West}$ 

Mediterranean

Crew

Max speed

36 knots

Cruising speed

30 knots

Fuel consumption

900 Litres/Hr

Type of cabins

4 (4 x Double, 1 x Pullman)