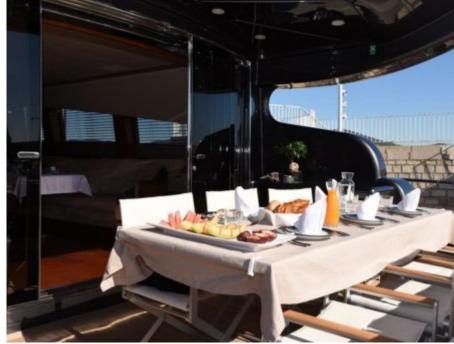

M/Y OSE





Guests 12



Cabins **4** 



Crew **4** 



#### M/Y OSE











Air Conditioning

Stabilisers











underway





### EXTERIOR DESIGN





















# INTERIOR DESIGN











# GALLERY LIFESTYLE









#### Specifications



Low rate per day

11 500 €



High rate per day

11 500 €



Summer low rate per week

58 000 €



Summer high rate per week

69 000 €



Winter low rate per week

58 000 €



Winter high rate per week

69 000 €



Builder

Léopard (Arno)



Year built

2012



Year refit

2019



Length

31 m



**Guests Cruising** 

12



Cabins

4

Winter Cruising Area(s)

Corsica - Sardinia, French Riviera, West Mediterranean

Summer Cruising Area(s)

 $\label{lem:corsica-Sardinia} \mbox{Corsica - Sardinia, French Riviera, Italy \& Sicily, West}$ 

Mediterranean

Crew

Max speed

36 knots

Cruising speed

30 knots

Fuel consumption

900 Litres/Hr

Type of cabins

4 (4 x Double, 1