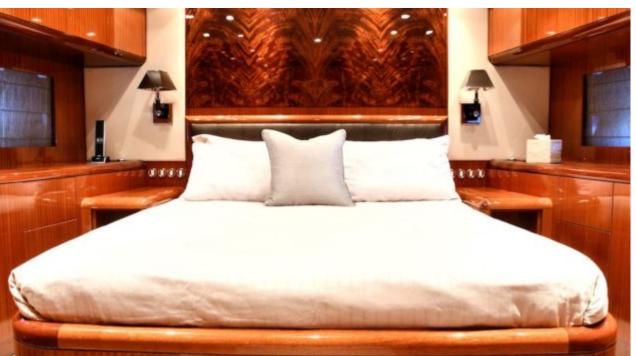

M/Y OSE





Guests 12



Cabins **4** 



Crew **4** 



#### M/Y OSE











Air Conditioning

Stabilisers











underway





### EXTERIOR DESIGN





















# INTERIOR DESIGN











# GALLERY LIFESTYLE









#### Specifications



Low rate per day

11 500 €



High rate per day

11 500 €



Summer low rate per week

58 000 €



Summer high rate per week

69 000 €



Winter low rate per week

58 000 €



Winter high rate per week

69 000 €



Builder

Léopard (Arno)



Year built

2012



Year refit

2019



Length

31 m



**Guests Cruising** 

12



Cabins

4

Winter Cruising Area(s)

Corsica - Sardinia, French Riviera, West Mediterranean

Summer Cruising Area(s)

 $\label{lem:corsica-Sardinia} \mbox{Corsica - Sardinia, French Riviera, Italy \& Sicily, West}$ 

Mediterranean

Crew

Max speed

36 knots

Cruising speed

30 knots

Fuel consumption

900 Litres/Hr

Type of cabins

4 (4 x Double, 1 x Pullman)