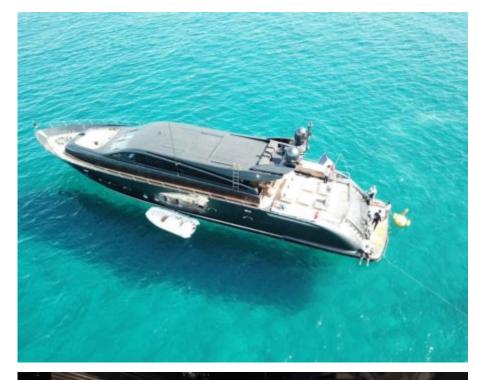

M/Y OSE





Guests 12



Cabins **4** 



Crew **4** 



#### M/Y OSE











Air Conditioning

Stabilisers











underway





### EXTERIOR DESIGN





















# INTERIOR DESIGN











# GALLERY LIFESTYLE









#### Specifications



Low rate per day

11 500 €



High rate per day

11 500 €



Summer low rate per week

58 000 €



Summer high rate per week

69 000 €



Winter low rate per week

58 000 €



Winter high rate per week

69 000 €



Builder

Léopard (Arno)



Year built

2012



Year refit

2019



Length

31 m



**Guests Cruising** 

12



Cabins

4

Winter Cruising Area(s)

Corsica - Sardinia, French Riviera, West Mediterranean

Summer Cruising Area(s)

 $\label{lem:corsica-Sardinia} \mbox{Corsica - Sardinia, French Riviera, Italy \& Sicily, West}$ 

Mediterranean

Crew

Max speed

36 knots

Cruising speed

30 knots

Fuel consumption

900 Litres/Hr

Type of cabins

4 (4 x Double,