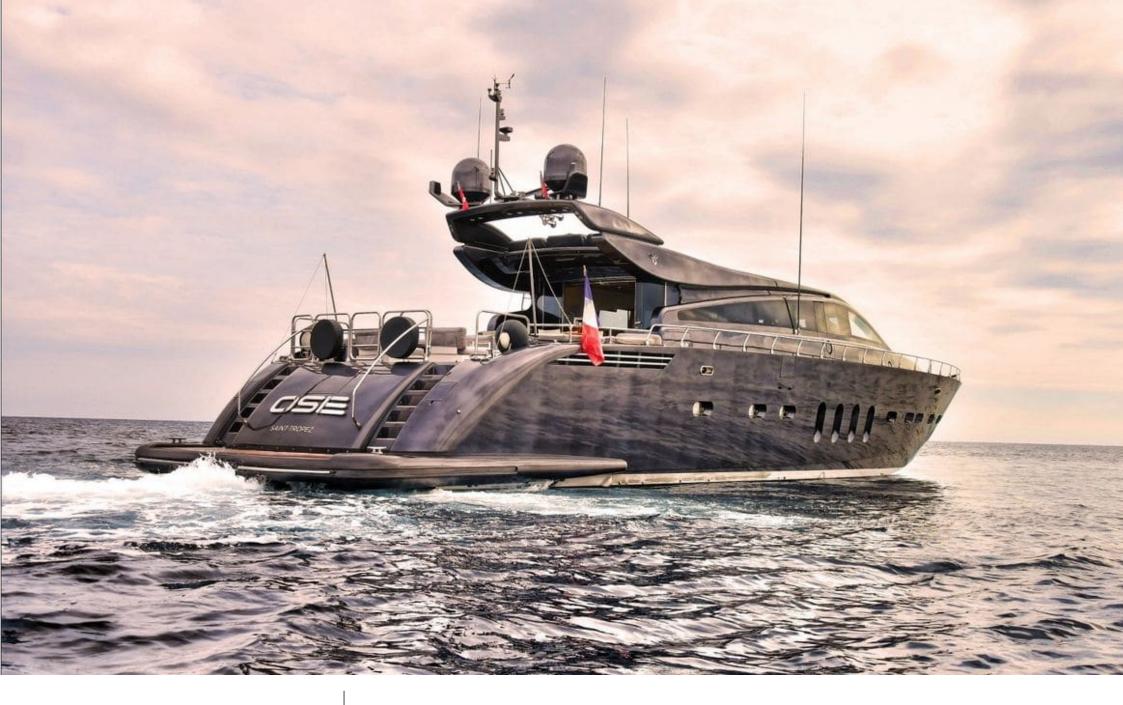

M/Y OSE

Guests 12

Cabins **4** 

Crew **4** 

#### M/Y OSE

Air Conditioning

Stabilisers

underway

### EXTERIOR DESIGN

2012

Year refit

2019

Length

31 m

**Guests Cruising** 

12

Cabins