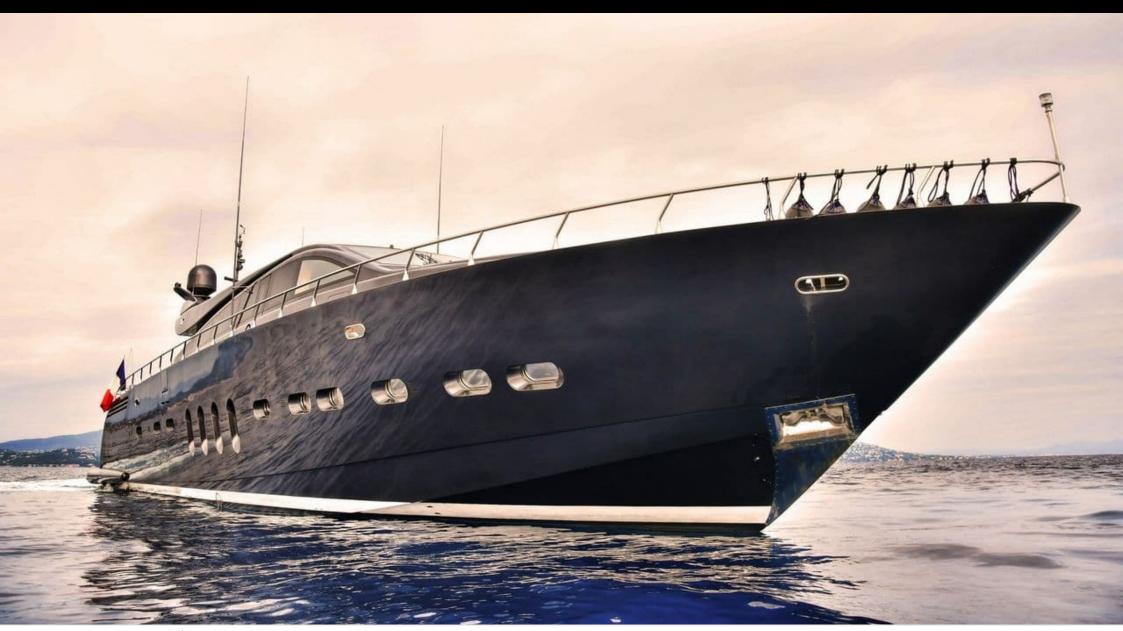

M/Y OSE





Guests 12



Cabins **4** 



Crew **4** 



#### M/Y OSE











Air Conditioning

Stabilisers











underway





### EXTERIOR DESIGN





















# INTERIOR DESIGN











# GALLERY LIFESTYLE









#### Specifications



Low rate per day

11 500 €



High rate per day

11 500 €



Summer low rate per week

58 000 €



Summer high rate per week

69 000 €



Winter low rate per week

58 000 €



Winter high rate per week

69 000 €



Builder

Léopard (Arno)



Year built

2012



Year refit

2019



Length

31 m



**Guests Cruising** 

12



Cabins

4

Winter Cruising Area(s)

Corsica - Sardinia, French Riviera, West Mediterranean

Summer Cruising Area(s)

 $\label{lem:corsica-Sardinia} \mbox{Corsica - Sardinia, French Riviera, Italy \& Sicily, West}$ 

Mediterranean

Crew

Max speed

36 knots

Cruising speed

30 knots

Fuel consumption

900 Litres/Hr

Type of cabins

4 (4 x Double, 1 x Pullman)