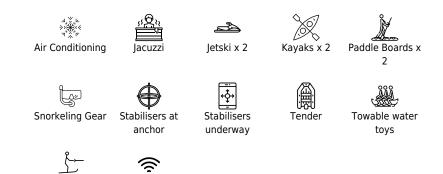

#### M/Y PRINCESS ILUKA

Length **34.50m** 113.19 ft. Guests **10** 





Cabins

5



#### M/Y PRINCESS ILUKA







Wifi

Waterskis

# EXTERIOR DESIGN

















# INTERIOR DESIGN





Interior design Exterior design Gallery lifestyle Specifications Features













# GALLERY LIFESTYLE









# Specifications

| Low rate per day 11 500 €                              |                 |               | High rate per day<br>L4 000 €                          |             |
|--------------------------------------------------------|-----------------|---------------|--------------------------------------------------------|-------------|
| Summer low rate per week<br>69 000 €                   |                 | (             | Summer high rate per week<br>84 000 €                  |             |
| € Winter low rate per we                               | eek             |               |