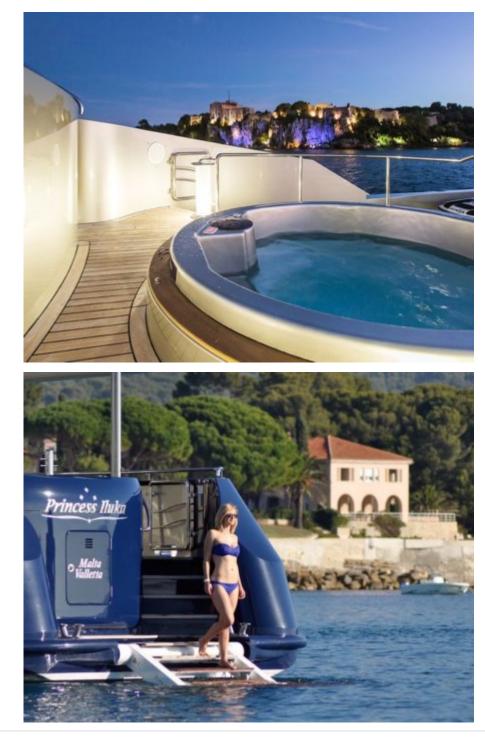

#### M/Y PRINCESS ILUKA

Length **34.50m** 113.19 ft. Guests **10** 





Cabins

5



#### M/Y PRINCESS ILUKA







Wifi

Waterskis

# EXTERIOR DESIGN

















# INTERIOR DESIGN





Interior design Exterior design Gallery lifestyle Specifications Features













# GALLERY LIFESTYLE









# Specifications

| Low rate per day 11 500 €                              |                 |               | High rate per day<br>L4 000 €                          |             |
|--------------------------------------------------------|-----------------|---------------|--------------------------------------------------------|-------------|
| Summer low rate per week<br>69 000 €                   |                 | (             | Summer high rate per week<br>84 000 €                  |             |
| € Winter low rate per we                               | eek             |               | Wi