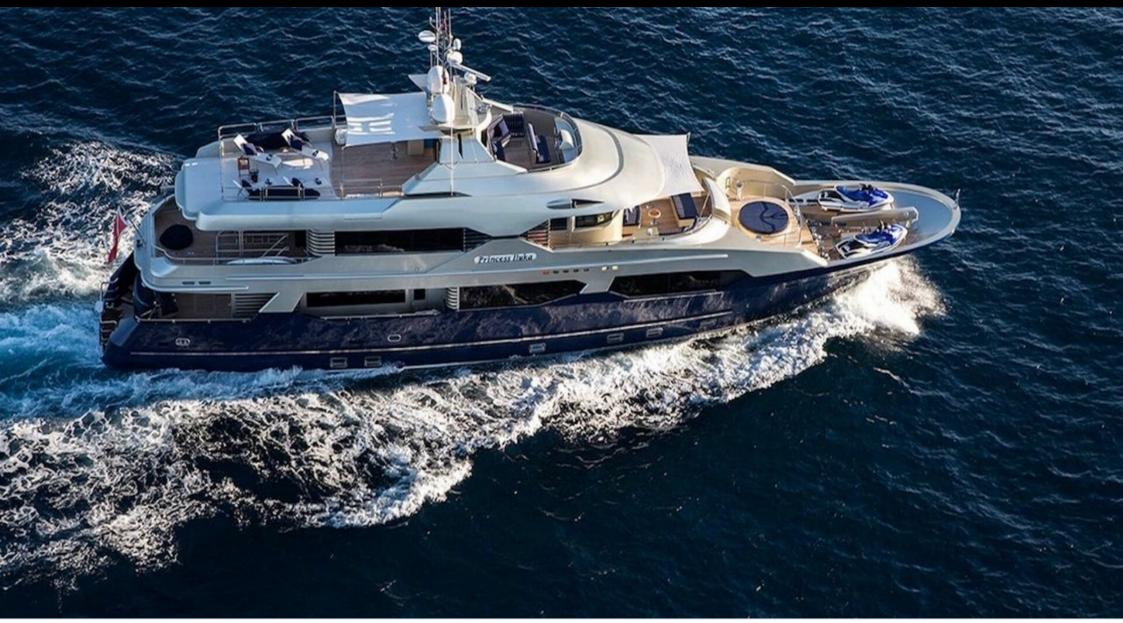

#### M/Y PRINCESS ILUKA

Length **34.50m** 113.19 ft. Guests **10** 





Cabins

5



#### M/Y PRINCESS ILUKA







Wifi

Waterskis

# EXTERIOR DESIGN

















# INTERIOR DESIGN





Interior design Exterior design Gallery lifestyle Specifications Features













# GALLERY LIFESTYLE









# Specifications

| Low rate per day 11 500 €                              |                 |               | High rate per day<br>L4 000 €                          |             |
|--------------------------------------------------------|-----------------|---------------|--------------------------------------------------------|-------------|
| Summer low rate per week<br>69 000 €                   |                 | (             | Summer high rate per week<br>84 000 €                  |             |
| € Winter low rate per we                               | eek             |               | Winter high rate per week<br>34 000 €