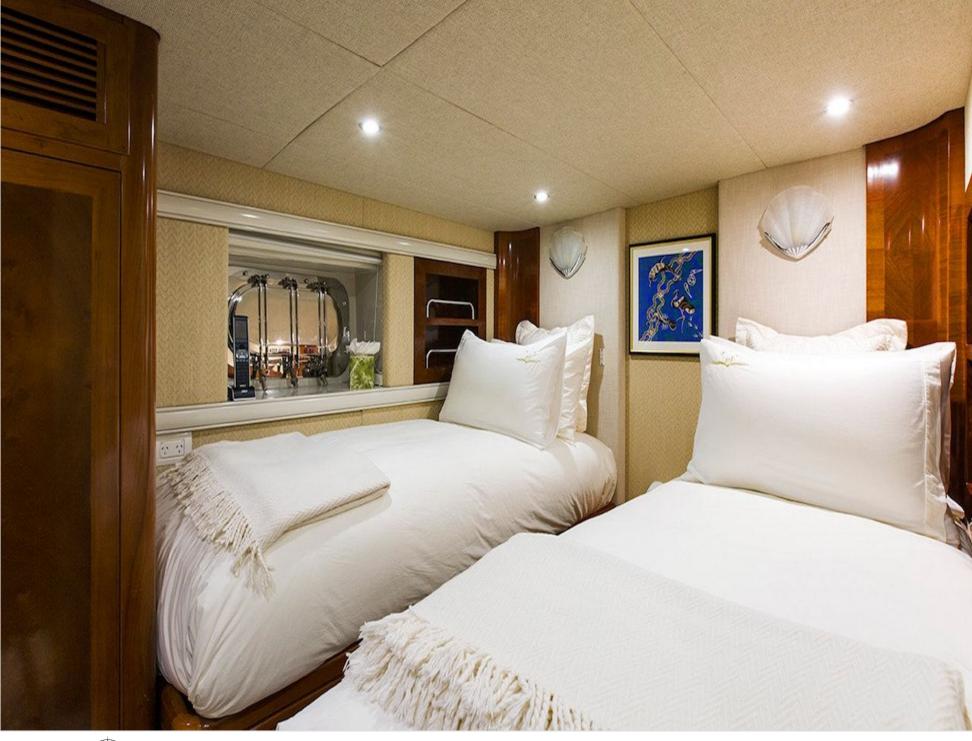

# Specifications

| Low rate per day 11 500 €                              |                 |               | High rate per day<br>L4 000 €                          |             |
|--------------------------------------------------------|-----------------|---------------|--------------------------------------------------------|-------------|
| Summer low rate per week<br>69 000 €                   |                 | (             | Summer high rate per week<br>84 000 €                  |             |
| € Winter low rate per we                               | eek             |               | Winter high rate per week<br>34 000 €                  |             |
| Builder<br>Ray Kemp, Australia                         | Year b<br>1979  | built         | Year refit<br>2018                                     |             |
| Length<br>34.50 m                                      |                 | AMU           | Guests Cruising Ca<br>10 5                             | abins       |
| Winter Cruising Area(s)<br>South Pacific & Australasia |                 |               | Summer Cruising Area(s)<br>South Pacific & Australasia |             |
| Crew Max<br>6 12 kr                                    | -               | ing speed     | Fuel consumption<br>150 Litres/Hr                      |             |
| Type of cabins<br>5 (3 x Double, 2 x Twin)             |                 |               |                                                        |             |
|                                                        | Interior design | Exterior desi | ign Gallery lifestyle Specificatior                    | ns Features |