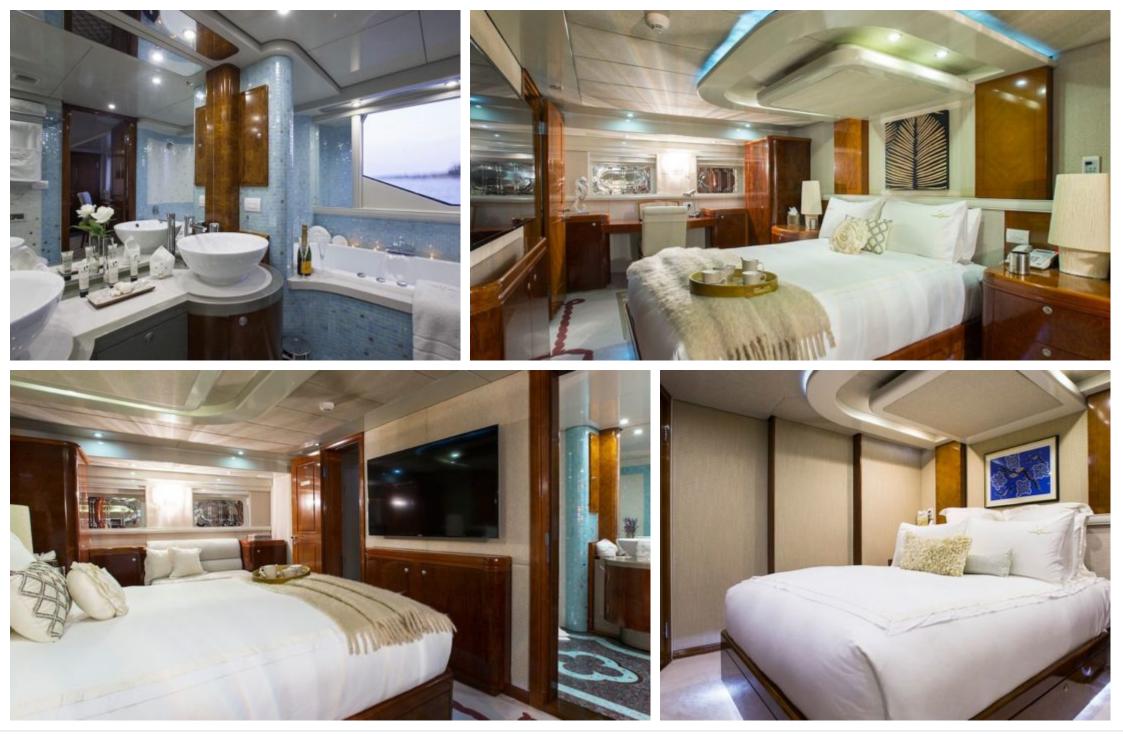

# Specifications

| Low rate per day 11 500 €                              |                 |               | High rate per day<br>L4 000 €                          |             |
|--------------------------------------------------------|-----------------|---------------|--------------------------------------------------------|-------------|
| Summer low rate per week<br>69 000 €                   |                 | (             | Summer high rate per week<br>84 000 €                  |             |
| € Winter low rate per we                               | eek             |               | Winter high rate per week<br>34 000 €                  |             |
| Builder<br>Ray Kemp, Australia                         | Year b<br>1979  | built         | Year refit<br>2018                                     |             |
| Length<br>34.50 m                                      |                 | AMU           | Guests Cruising Ca<br>10 5                             | abins       |
| Winter Cruising Area(s)<br>South Pacific & Australasia |                 |               | Summer Cruising Area(s)<br>South Pacific & Australasia |             |
| Crew Max<br>6 12 kr                                    | -               | ing speed     | Fuel consumption<br>150 Litres/Hr                      |             |
| Type of cabins<br>5 (3 x Double, 2 x Twin)             |                 |               |                                                        |             |
|                                                        | Interior design | Exterior desi | ign Gallery lifestyle Specificatior                    | ns Features |