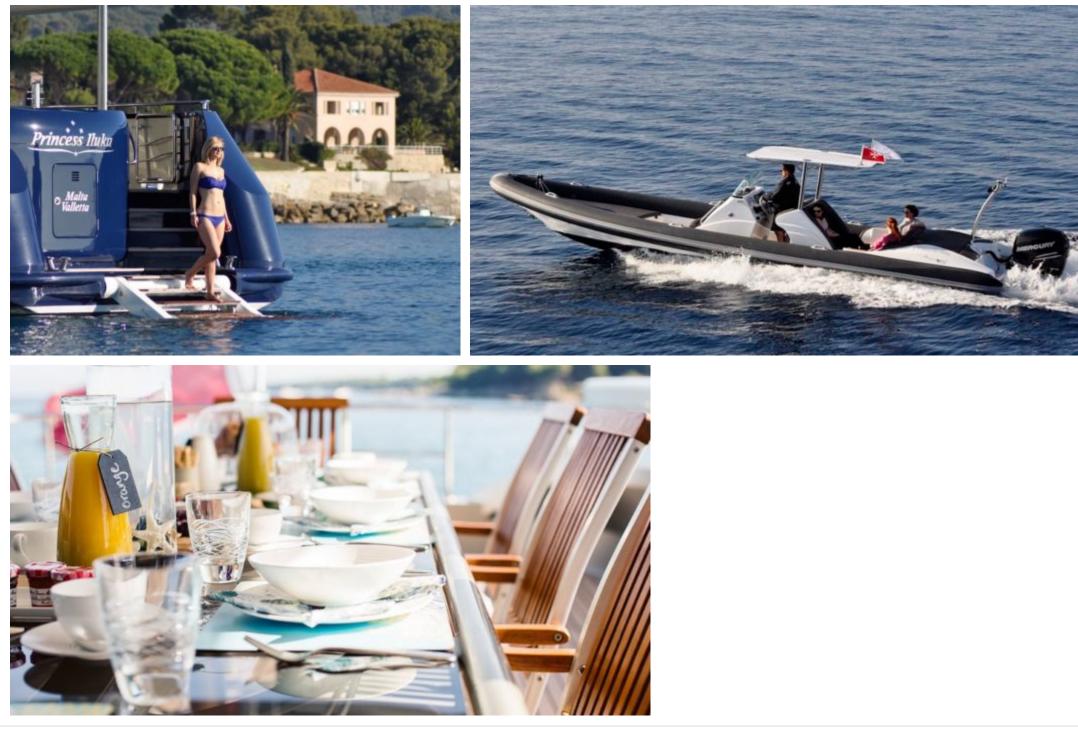

#### M/Y PRINCESS ILUKA

Length **34.50m** 113.19 ft. Guests **10** 





Cabins

5



#### M/Y PRINCESS ILUKA







Wifi

Waterskis

# EXTERIOR DESIGN

















# INTERIOR DESIGN





Interior design Exterior design Gallery lifestyle Specifications Features













# GALLERY LIFESTYLE









# Specifications

| Low rate per day 11 500 €                              |                 |               | High rate per day<br>L4 000 €                          |             |
|--------------------------------------------------------|-----------------|---------------|--------------------------------------------------------|-------------|
| Summer low rate per week<br>69 000 €                   |                 | (             | Summer high rate per week<br>84 000 €                  |             |
| € Winter low rate per we                               | eek             |               | Winter high rate per week<br>34 000 €                  |             |
| Builder<br>Ray Kemp, Australia                         | Year b<br>1979  | built         | Year refit<br>2018