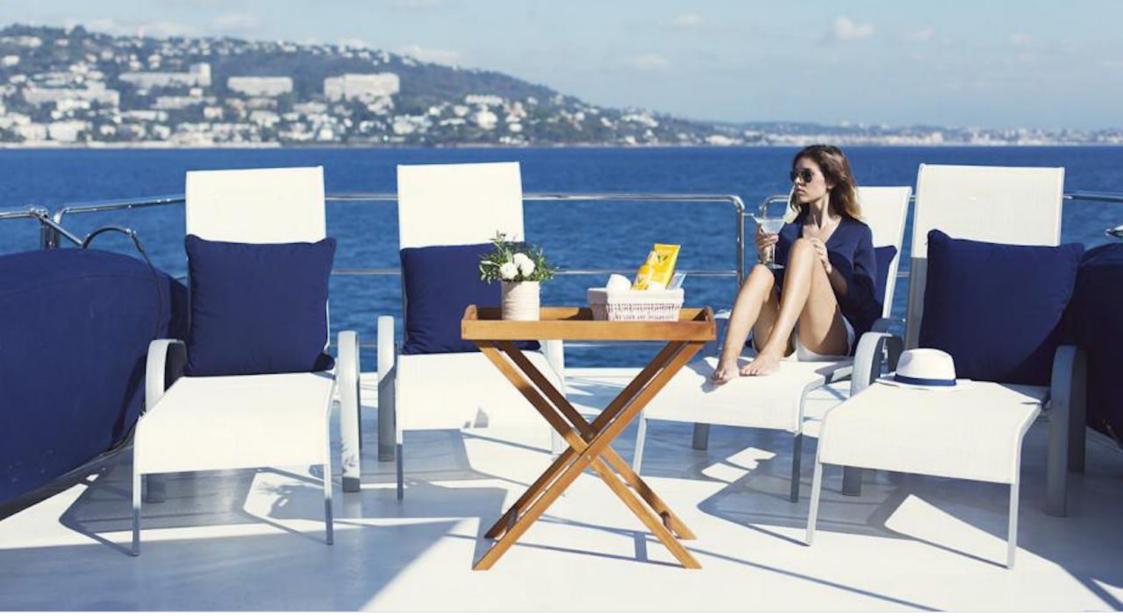

#### M/Y PRINCESS ILUKA

Length **34.50m** 113.19 ft. Guests **10** 





Cabins

5



#### M/Y PRINCESS ILUKA







Wifi

Waterskis

# EXTERIOR DESIGN

















# INTERIOR DESIGN





Interior design Exterior design Gallery lifestyle Specifications Features













# GALLERY LIFESTYLE









# Specifications

| Low rate per day 11 500 €                              |                 |               | High rate per day<br>L4 000 €                          |             |
|--------------------------------------------------------|-----------------|---------------|--------------------------------------------------------|-------------|
| Summer low rate per week<br>69 000 €                   |                 | (             | Summer high rate per week<br>84 000 €                  |             |
| € Winter low rate per we                               | eek             |               | Winter high rate per week<br>34 000 €                  |             |
| Builder<br>Ray Kemp, Australia                         | Year b<br>1979  | built         | Year refit<br>2018