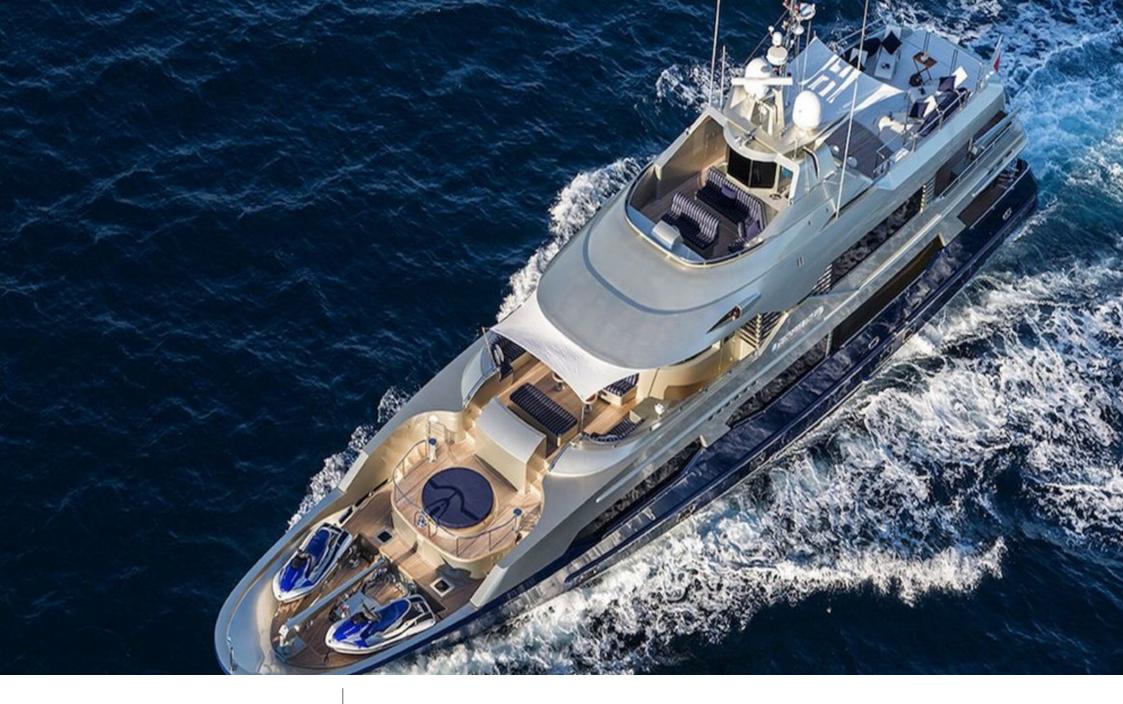

#### M/Y PRINCESS ILUKA

Length **34.50m** 113.19 ft. Guests **10** 

Cabins

5

# Specifications

| Low rate per day 11 500 €                              |                 |               | High rate per day<br>L4 000 €                          |             |
|--------------------------------------------------------|-----------------|---------------|--------------------------------------------------------|-------------|
| Summer low rate per week<br>69 000 €                   |                 | (             | Summer high rate per week<br>84 000 €                  |             |
| € Winter low rate per we                               | eek             |               | Winter high rate per week<br>34 000 €                  |             |
| Builder<br>Ray Kemp, Australia                         | Year b<br>1979  | built         | Year refit<br>2018                                     |             |
| Length<br>34.50 m                                      |                 | AMU           | Guests Cruising Ca<br>10 5                             | abins       |
| Winter Cruising Area(s)<br>South Pacific & Australasia |                 |               | Summer Cruising Area(s)<br>South Pacific & Australasia |             |
| Crew Max<br>6 12 kr                                    | -               | ing speed     | Fuel consumption<br>150 Litres/Hr                      |             |
| Type of cabins<br>5 (3 x Double, 2 x Twin)             |                 |               |                                                        |             |
|                                                        | Interior design | Exterior desi | ign Gallery lifestyle Specificatior                    | ns Features |