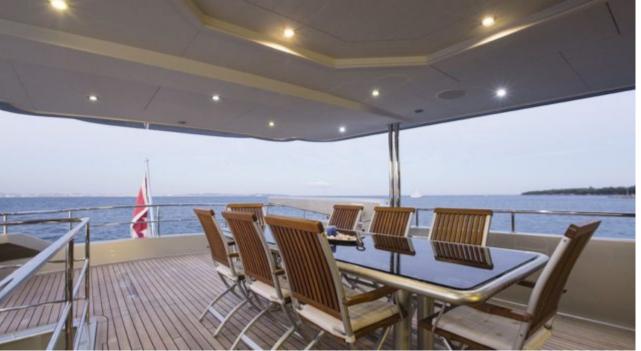

#### M/Y PRINCESS ILUKA

Length **34.50m** 113.19 ft. Guests **10** 





Cabins

5



#### M/Y PRINCESS ILUKA







Wifi

Waterskis

# EXTERIOR DESIGN

















# INTERIOR DESIGN





Interior design Exterior design Gallery lifestyle Specifications Features













# GALLERY LIFESTYLE









# Specifications

| Low rate per day 11 500 €                              |                 |               | High rate per day<br>L4 000 €                          |             |
|--------------------------------------------------------|-----------------|---------------|--------------------------------------------------------|-------------|
| Summer low rate per week<br>69 000 €                   |                 | (             | Summer high rate per week<br>84 000 €                  |             |
| € Winter low rate per we                               | eek             |               | Winter high rate per week<br>34 000 €