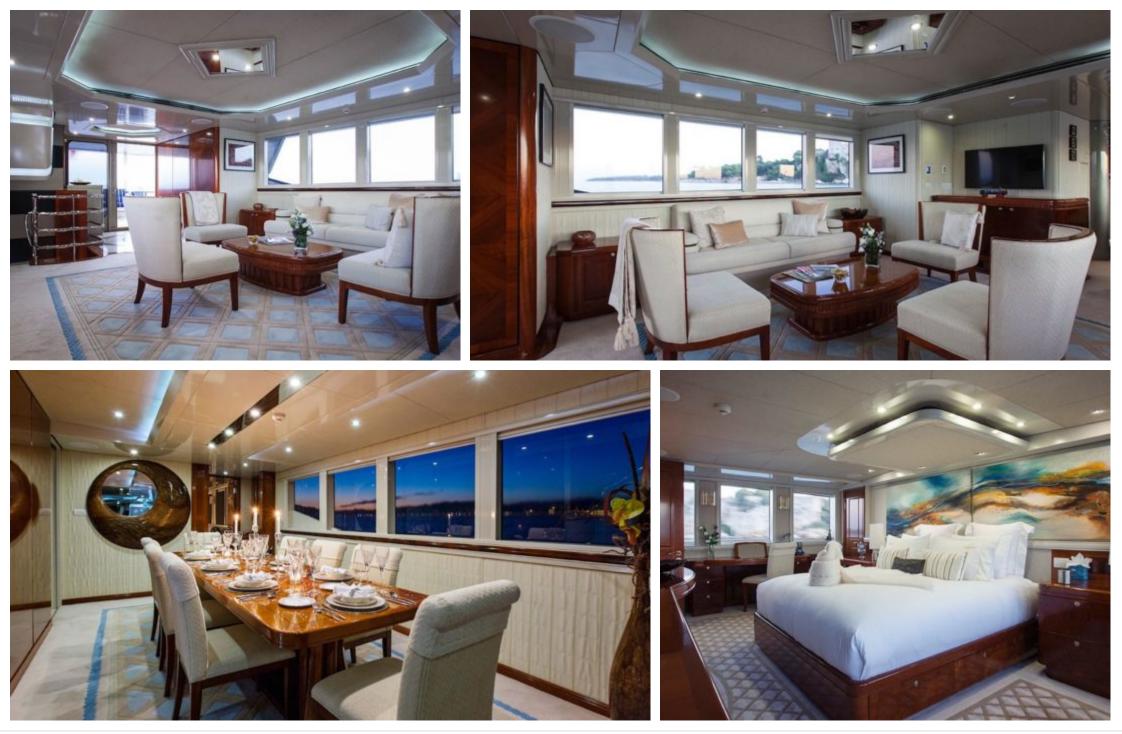

#### M/Y PRINCESS ILUKA

Length **34.50m** 113.19 ft. Guests **10** 





Cabins

5



#### M/Y PRINCESS ILUKA







Wifi

Waterskis

# EXTERIOR DESIGN

















# INTERIOR DESIGN





Interior design Exterior design Gallery lifestyle Specifications Features













# GALLERY LIFESTYLE









# Specifications

| Low rate per day 11 500 €                              |                 |               | High rate per day<br>L4 000 €                          |             |
|--------------------------------------------------------|-----------------|---------------|--------------------------------------------------------|-------------|
| Summer low rate per week<br>69 000 €                   |                 | (             | Summer high rate per week<br>84 000 €                  |             |
| € Winter low rate per we                               | eek             |               | Winter high rate per week<br>34 000 €                  |             |
| Builder<br>Ray Kemp, Australia                         | Year b<br>1979  | built