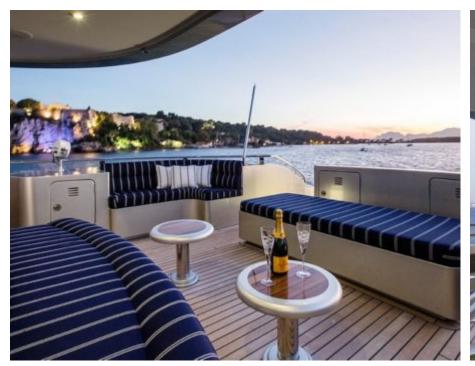

#### M/Y PRINCESS ILUKA

Length **34.50m** 113.19 ft. Guests **10** 





Cabins

5



#### M/Y PRINCESS ILUKA







Wifi

Waterskis

# EXTERIOR DESIGN

















# INTERIOR DESIGN





Interior design Exterior design Gallery lifestyle Specifications Features













# GALLERY LIFESTYLE









# Specifications

| Low rate per day 11 500 €                              |                 |               | High rate per day<br>L4 000 €                          |             |
|--------------------------------------------------------|-----------------|---------------|--------------------------------------------------------|-------------|
| Summer low rate per week<br>69 000 €                   |                 | (             | Summer high rate per week<br>84 000 €                  |             |
| € Winter low rate per we                               | eek             |               | Winter high rate per week<br>34 000 €