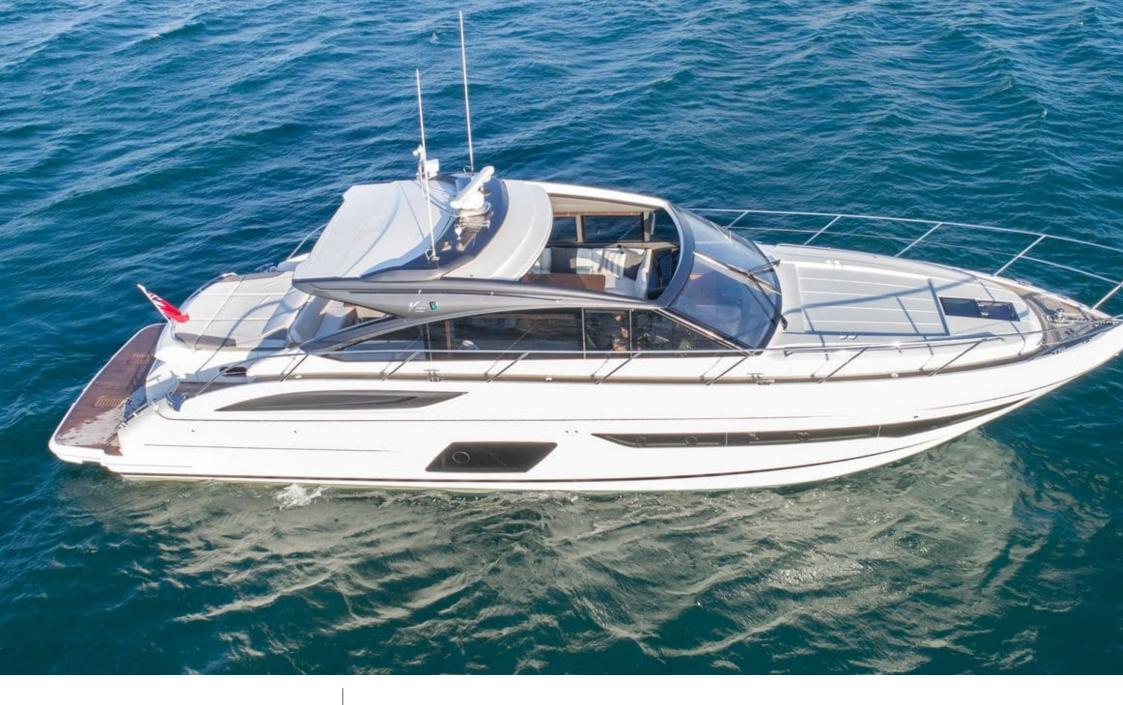

°....

Length Guests Cabins **18.5m** 60.7 ft. **11 3**  Crew **1** 

#### *M/Y PRINCESS V58*

## M/Y PRINCESS V58