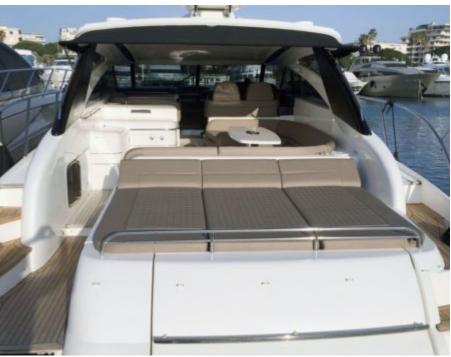

°....

Length Guests Cabins **18.5m** 60.7 ft. **11 3**  Crew **1** 



#### *M/Y PRINCESS V58*



## M/Y PRINCESS V58









# EXTERIOR DESIGN





Interior design Exterior design Gallery lifestyle Specifications Features





## **INTERIOR DESIGN**





Interior design Exterior design Gallery lifestyle Specifications Features





## GALLERY LIFESTYLE





## Specifications

| Low rate per of 3 850 €                                       | day        |         |                                                               | €           | High rate per day<br>3 850€           |                              |  |
|---------------------------------------------------------------|------------|---------|---------------------------------------------------------------|-------------|---------------------------------------|------------------------------|--|
| Summer low rate per week<br>23 100 €