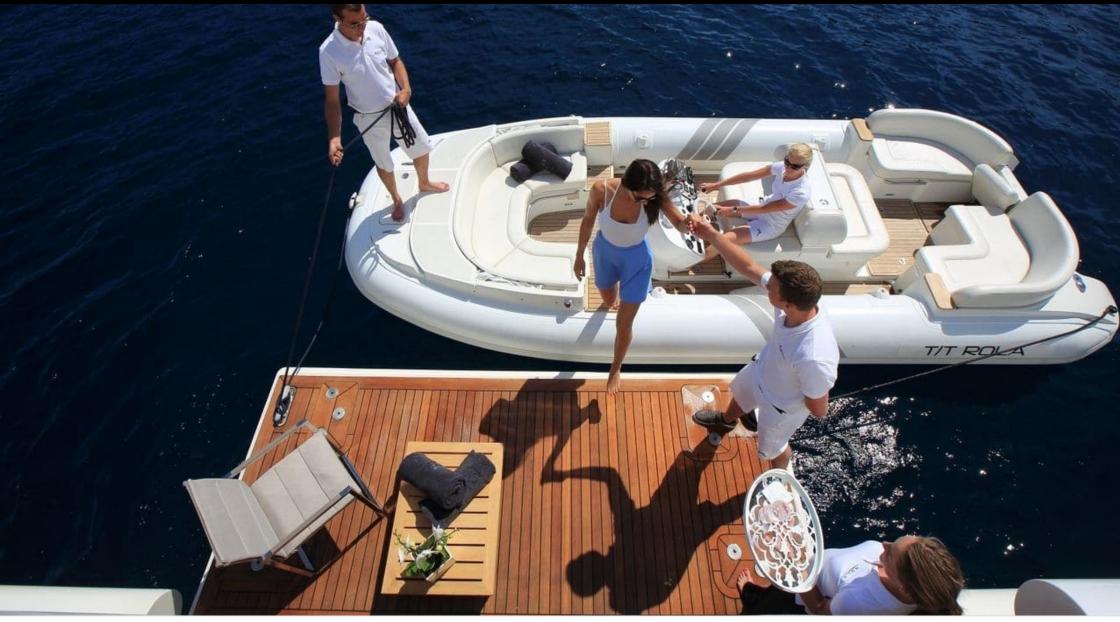

M/Y ROLA

Length **47.5m** 155.84 ft.





Cabins **5**  Crew **9** 



### M/Y ROLA







# EXTERIOR DESIGN





















# INTERIOR DESIGN

















### GALLERY LIFESTYLE











ARTHAUD YACHTING

### Specifications

| €                                                                 | Summer low rate per week<br>154 000 €          |                         |   |                   | €                          | Summer high rate per week<br>175 000 €                                                                                                    |                               |                    |             |
|-------------------------------------------------------------------|------------------------------------------------|-------------------------|---|-------------------|----------------------------|-------------------------------------------------------------------------------------------------------------------------------------------|----------