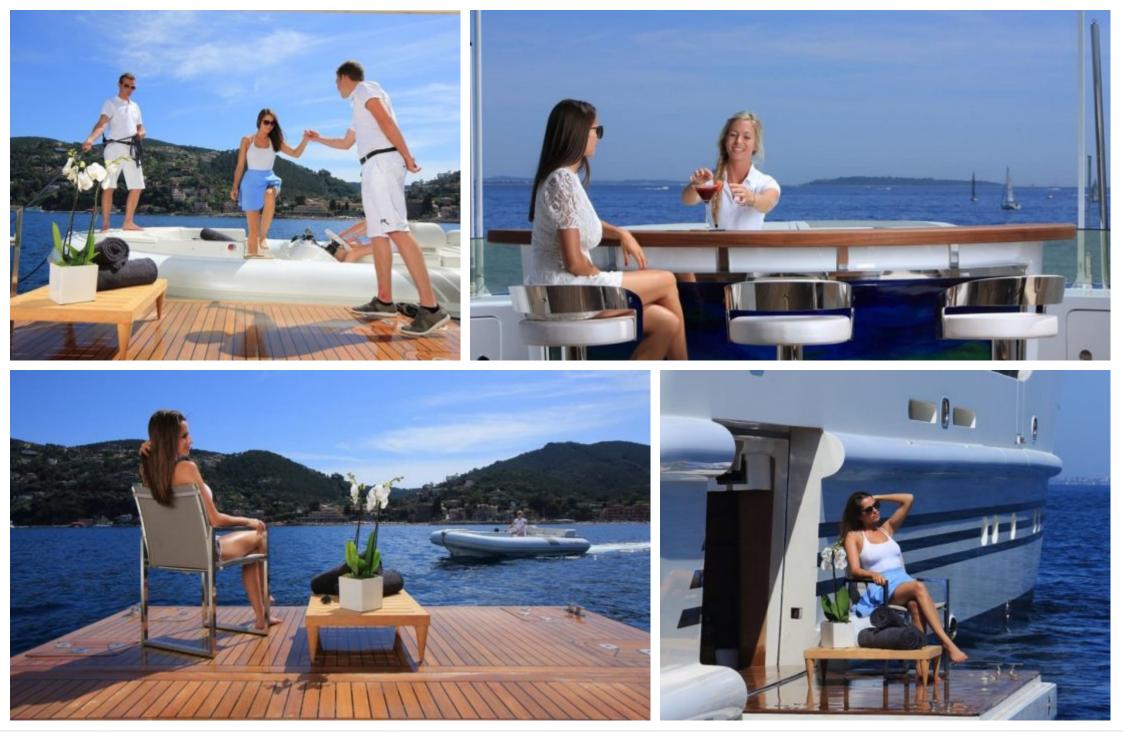

M/Y ROLA

Length **47.5m** 155.84 ft.





Cabins **5**  Crew **9** 



### M/Y ROLA







# EXTERIOR DESIGN





















# INTERIOR DESIGN

















### GALLERY LIFESTYLE











ARTHAUD YACHTING

### Specifications

| €                                                                 | Summer low rate per week<br>154 000 €          |                         |   |                   | €                          | Summer high rate per week<br>175 000 €                                                                                                    |                               |                    |             |
|-------------------------------------------------------------------|------------------------------------------------|-------------------------|---|-------------------|----------------------------|-------------------------------------------------------------------------------------------------------------------------------------------|--------------