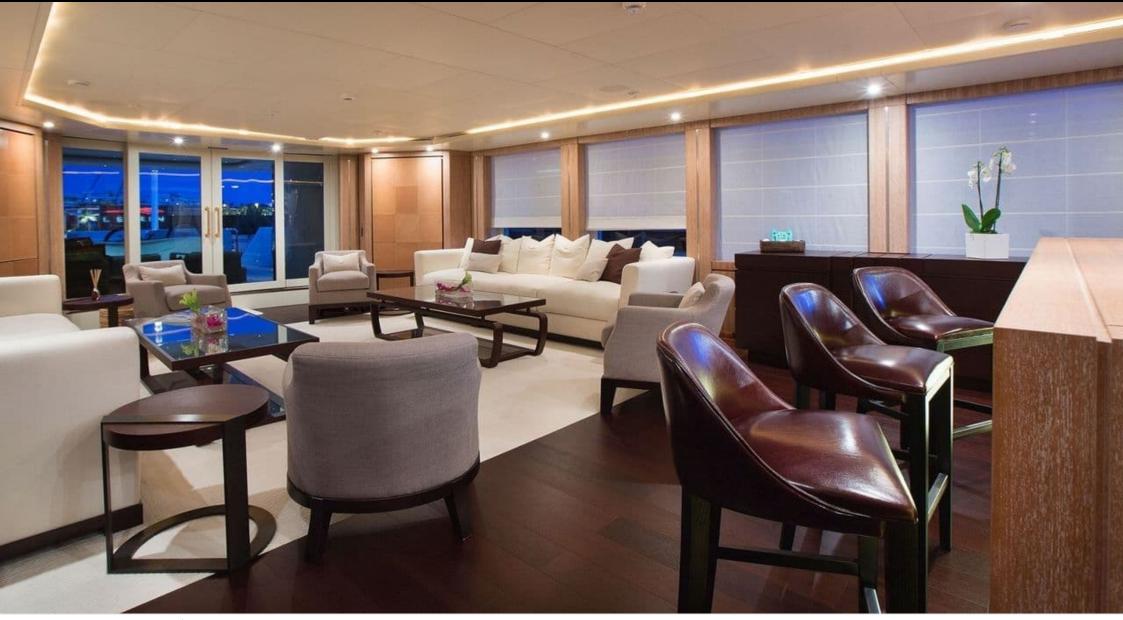

M/Y ROLA

Length **47.5m** 155.84 ft.





Cabins **5**  Crew **9** 



### M/Y ROLA







# EXTERIOR DESIGN





















# INTERIOR DESIGN

















### GALLERY LIFESTYLE











ARTHAUD YACHTING

### Specifications

| €                                                                 | Summer low rate per week<br>154 000 €          |                         |   |                   | €                          | Summer high rate per week<br>175 000 €                                                                                                    |                               |                    |             |
|-------------------------------------------------------------------|------------------------------------------------|-------------------------|---|-------------------|----------------------------|---------------------------------------------------------------------------------------------------------------