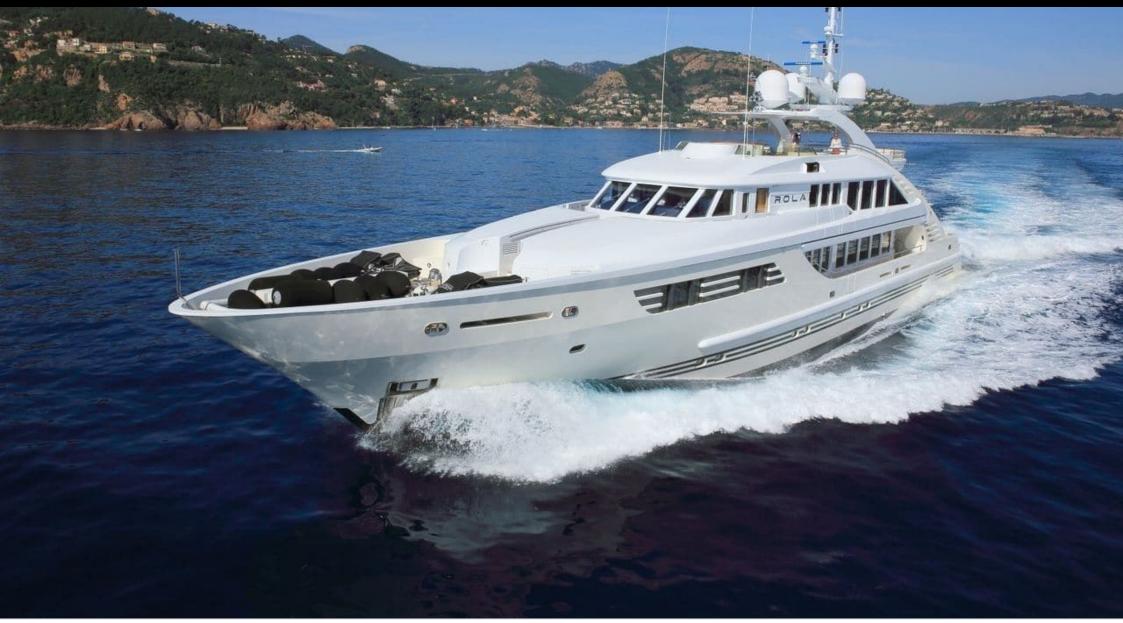

M/Y ROLA

Length **47.5m** 155.84 ft.

Cabins **5**  Crew **9** 

### M/Y ROLA

### Specifications

| €                                                                 | Summer low rate per week<br>154 000 €          |                         |   |                   | €                          | Summer high rate per week<br>175 000 €                                                                                                    |                               |                    |             |
|-------------------------------------------------------------------|------------------------------------------------|-------------------------|---|-------------------|----------------------------|-------------------------------------------------------------------------------------------------------------------------------------------|-------------------------------|--------------------|-------------|
| €                                                                 | Winter low rate per week<br>154 000 €          |                         |   |                   |                            | Winter high rate per week<br>175 000 €                                                                                                    |                               |                    |             |
|                                                                   | Builder<br>Ancona Shipyard                     |                         |   | Year buil<br>2006 | t                          |                                                                                                                                           |                               | Year refit<br>2015 |             |
|                                                                   | Length<br>47.5 m                               |                         |   |                   |                            | Guests C                                                                                                                                  | Cruising                      |                    | Cabins<br>5 |
| Winter Cruising Area(s)<br>East Mediterranean, West Mediterranean |                                                |                         |   |                   | Corsica - S                | Summer Cruising Area(s)<br>Corsica - Sardinia, Croatia, East Mediterranean, French Riviera,<br>Greece, Italy & Sicily, West Mediterranean |                               |                    |             |
| Crew<br>9                                                         |                                                | Max speed<br>16.8 knots | • |                   | ruising speed<br>3.5 knots |                                                                                                                                           | Fuel consump<br>670 Litres/Hr |                    |             |
| Type of<br>5 (3 x Do                                              | <sup>-</sup> cabins<br>puble, 2 x Twin, 1 x Pu | llman)                  |   |                   |                            |                                                                                                                                           |                               |                    |             |