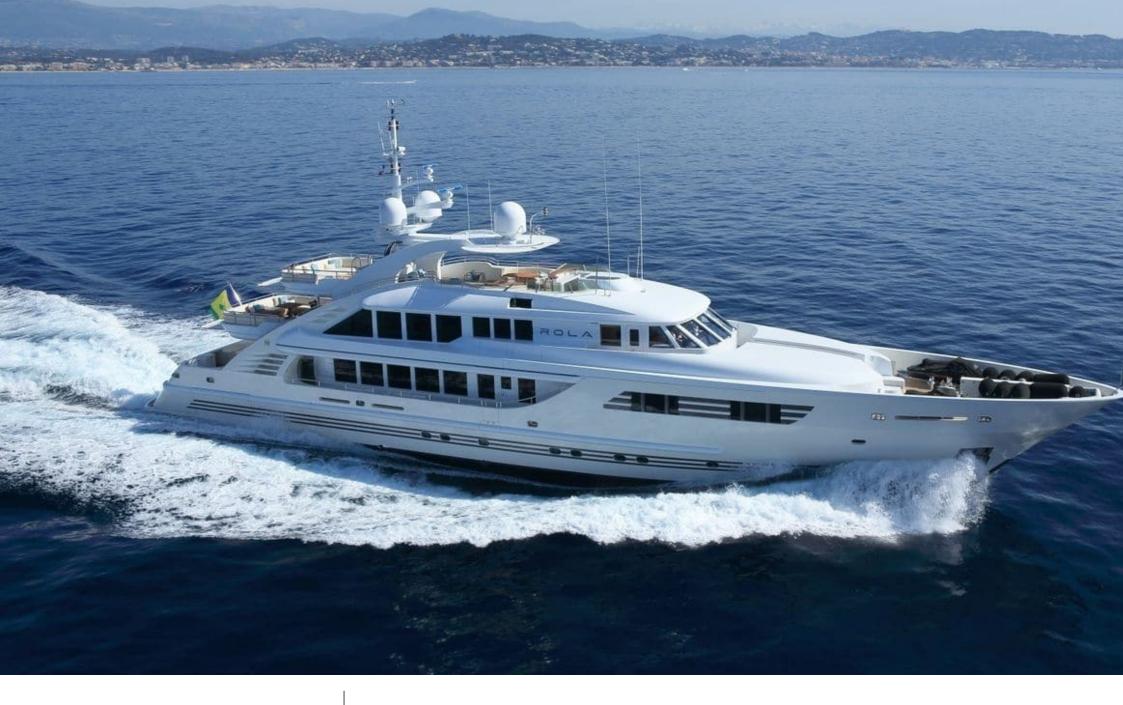

M/Y ROLA

Length **47.5m** 155.84 ft.

Cabins **5**  Crew **9** 

### M/Y ROLA

# EXTERIOR DESIGN