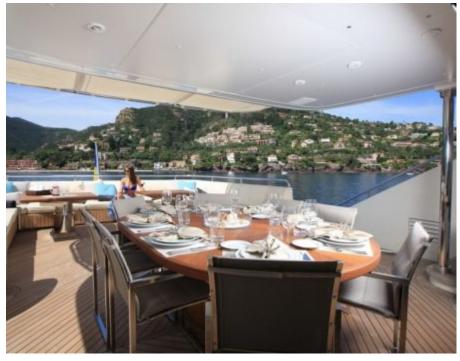

M/Y ROLA

Length **47.5m** 155.84 ft.





Cabins **5**  Crew **9** 



### M/Y ROLA







# EXTERIOR DESIGN





















# INTERIOR DESIGN

















### GALLERY LIFESTYLE











ARTHAUD YACHTING

### Specifications

| €                                                                 | Summer low rate per week<br>154 000 €          |                         |   |                   | €                          | Summer high rate per week<br>175 000 €                                                                                                    |                               |                    |             |
|-------------------------------------------------------------------|------------------------------------------------|-------------------------|---|-------------------|----------------------------|------------------------------------------------------------------------------------