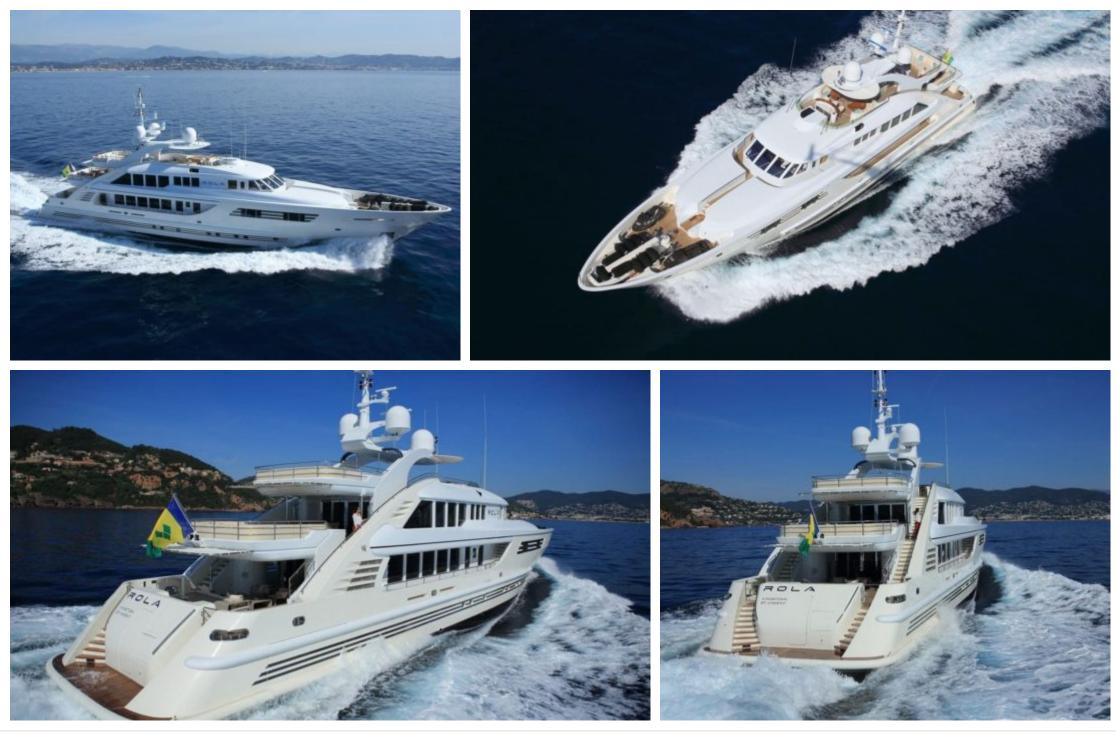

M/Y ROLA

Length **47.5m** 155.84 ft.





Cabins **5**  Crew **9** 



### M/Y ROLA







# EXTERIOR DESIGN





















# INTERIOR DESIGN

















### GALLERY LIFESTYLE











ARTHAUD YACHTING

### Specifications

| €                                                                 | Summer low rate per week<br>154 000 €          |                         |   |                   | €                          | Summer high rate per week<br>175 000 €                                                                                                    |                               |                    |             |
|-------------------------------------------------------------------|------------------------------------------------|-------------------------|---|-------------------|----------------------------|----------------------------------------------------------------------------