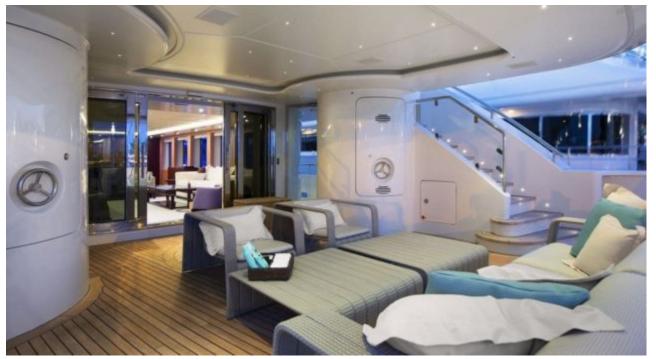

M/Y ROLA

Length **47.5m** 155.84 ft.





Cabins **5**  Crew **9** 



### M/Y ROLA







# EXTERIOR DESIGN





















# INTERIOR DESIGN

















### GALLERY LIFESTYLE











ARTHAUD YACHTING

### Specifications

| €                                                                 | Summer low rate per week<br>154 000 €          |                         |   |                   | €                          | Summer high rate per week<br>175 000 €                                                                                                    |                               |                    |             |
|-------------------------------------------------------------------|------------------------------------------------|-------------------------|---|-------------------|----------------------------|--------------------------------------------------------------------------------------