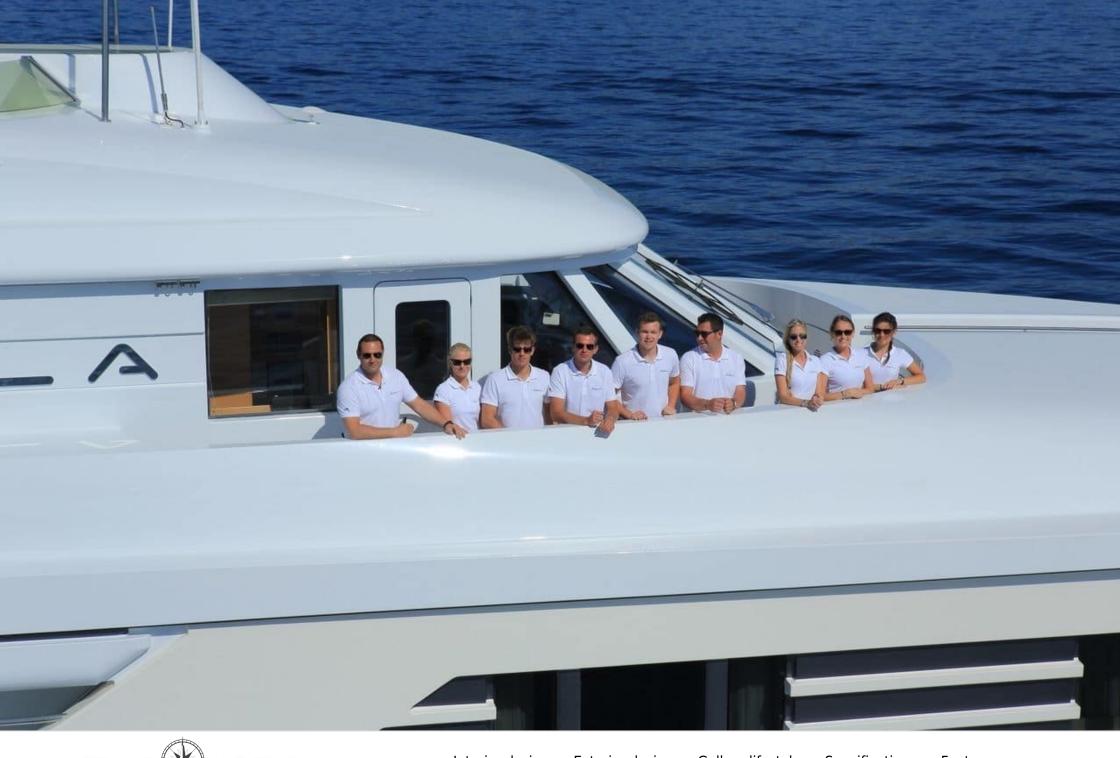

M/Y ROLA

Length **47.5m** 155.84 ft.

Cabins **5**  Crew **9** 

### Specifications

| €                                                                 | Summer low rate per week<br>154 000 €          |                         |   |                   | €                          | Summer high rate per week<br>175 000 €                                                                                                    |                               |                    |             |
|-------------------------------------------------------------------|------------------------------------------------|-------------------------|---|-------------------|----------------------------|-------------------------------------------------------------------------------------------------------------------------------------------|-------------------------------|--------------------|-------------|
| €                                                                 | Winter low rate per week<br>154 000 €          |                         |   |                   |                            | Winter high rate per week<br>175 000 €                                                                                                    |                               |                    |             |
|                                                                   | Builder<br>Ancona Shipyard                     |                         |   | Year buil<br>2006 | t                          |                                                                                                                                           |                               | Year refit<br>2015 |             |
|                                                                   | Length<br>47.5 m                               |                         |   |                   |                            | Guests C                                                                                                                                  | Cruising                      |                    | Cabins<br>5 |
| Winter Cruising Area(s)<br>East Mediterranean, West Mediterranean |                                                |                         |   |                   | Corsica - S                | Summer Cruising Area(s)<br>Corsica - Sardinia, Croatia, East Mediterranean, French Riviera,<br>Greece, Italy & Sicily, West Mediterranean |                               |                    |             |
| Crew<br>9                                                         |                                                | Max speed<br>16.8 knots | • |                   | ruising speed<br>3.5 knots |                                                                                                                                           | Fuel consump<br>670 Litres/Hr |                    |             |
| Type of<br>5 (3 x Do                                              | <sup>-</sup> cabins<br>puble, 2 x Twin, 1 x Pu | llman)                  |   |                   |                            |                                                                                                                                           |                               |                    |             |