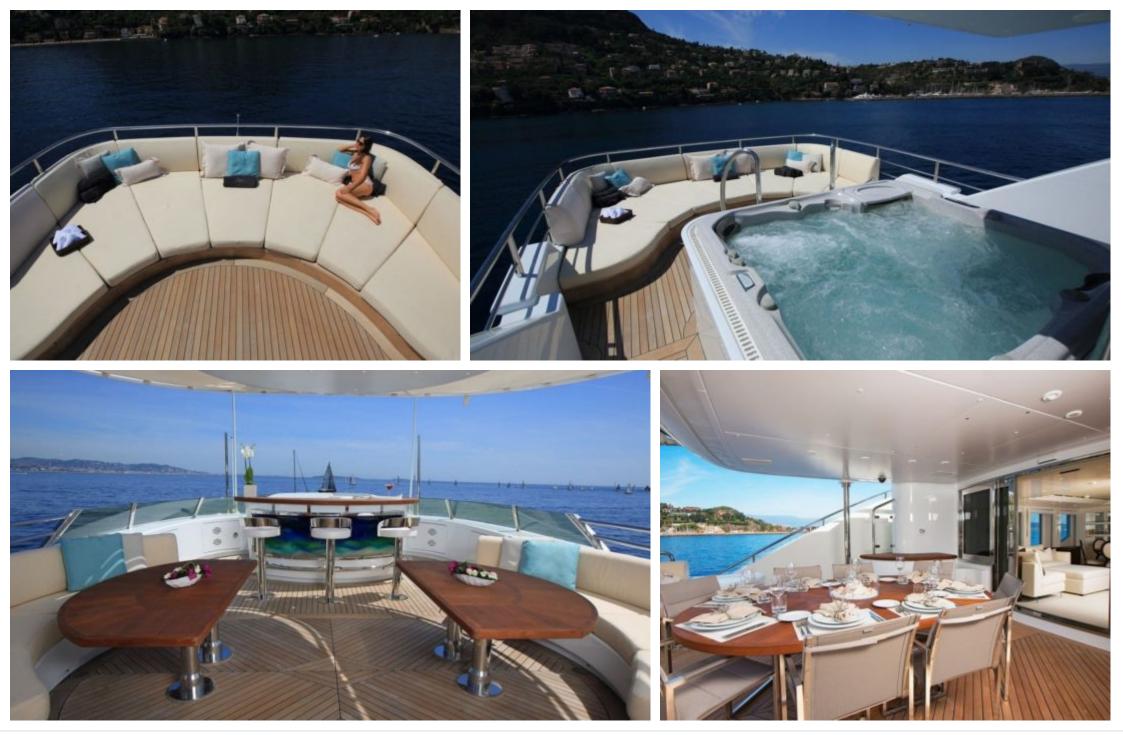

M/Y ROLA

Length **47.5m** 155.84 ft.





Cabins **5**  Crew **9** 



### M/Y ROLA







# EXTERIOR DESIGN





















# INTERIOR DESIGN

















### GALLERY LIFESTYLE











ARTHAUD YACHTING

### Specifications

| €                                                                 | Summer low rate per week<br>154 000 €          |                         |   |                   | €                          | Summer high rate per week<br>175 000 €                                                                                                    |                               |                    |             |
|-------------------------------------------------------------------|------------------------------------------------|-------------------------|---|-------------------|----------------------------|--------------------------------------------------------------------------------