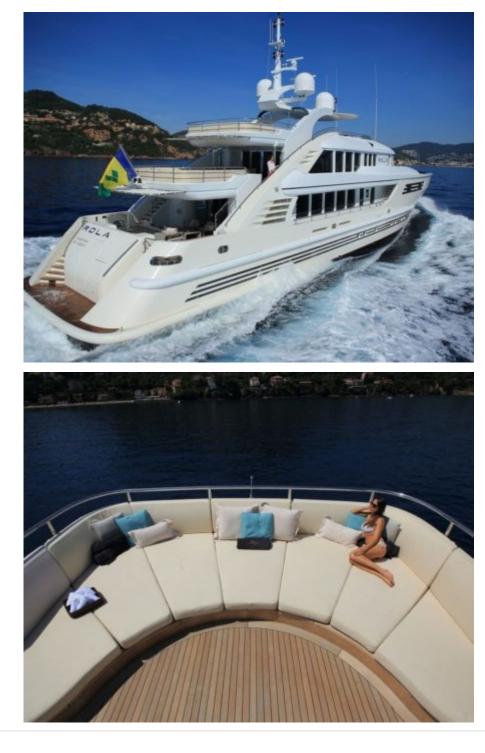

M/Y ROLA

Length **47.5m** 155.84 ft.

Cabins **5**  Crew **9** 

### M/Y ROLA

# EXTERIOR DESIGN