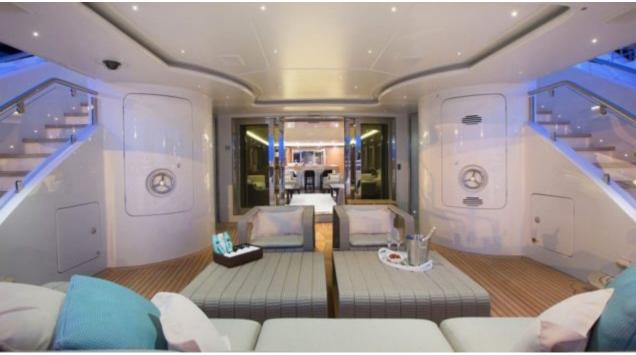

M/Y ROLA

Length **47.5m** 155.84 ft.





Cabins **5**  Crew **9** 



### M/Y ROLA







# EXTERIOR DESIGN





















# INTERIOR DESIGN

















### GALLERY LIFESTYLE











ARTHAUD YACHTING

### Specifications

| €                                                                 | Summer low rate per week<br>154 000 €          |                         |   |                   | €                          | Summer high rate per week<br>175 000 €                                                                                                    |                               |                    |             |
|-------------------------------------------------------------------|------------------------------------------------|-------------------------|---|-------------------|----------------------------|----------------------------------------------------------------------------------------