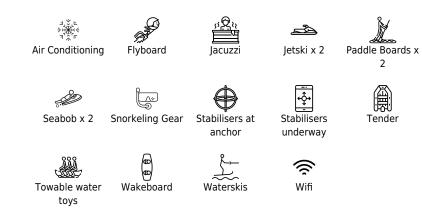

M/Y ROLA

Length **47.5m** 155.84 ft.





Cabins **5**  Crew **9** 



### M/Y ROLA







# EXTERIOR DESIGN





















# INTERIOR DESIGN

















### GALLERY LIFESTYLE











ARTHAUD YACHTING

### Specifications

| €                                                                 | Summer low rate per week<br>154 000 €          |                         |   |                   | €                          | Summer high rate per week<br>175 000 €                                                                                                    |                               |                    |             |
|-------------------------------------------------------------------|------------------------------------------------|-------------------------|---|-------------------|----------------------------|-----------------------------------------------