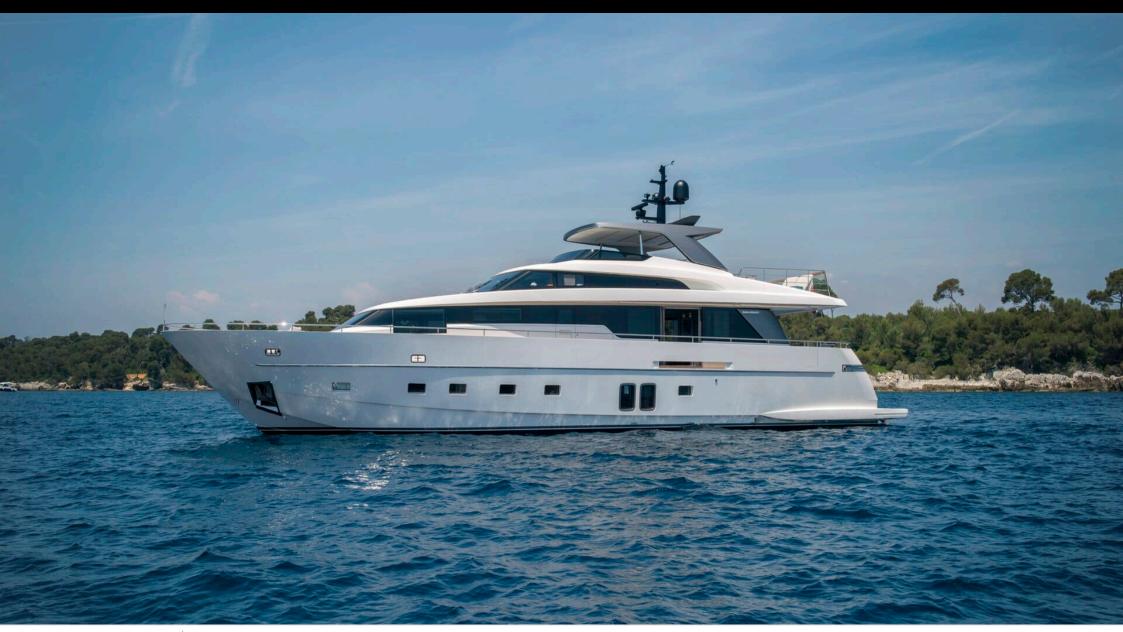

Guests 2



Cabins



Crew



## M/Y GEORGE **FIVE**







Jetski stand-up



Seabob



Snorkeling Gear Stabilisers at anchor







Towable water













# **EXTERIOR DESIGN**

























## INTERIOR DESIGN























#### GALLERY LIFESTYLE





#### Specifications



Summer low rate per week

75 000 €



Summer high rate per week

85 000 €



Winter low rate per week

75 000 €



Winter high rate per week

85 000 €



Builder

Sanlorenzo



Year built

2017



Length

29.3 m



**Guests Cruising** 

12



Cabins

5

Winter Cruising Area(s)

Corsica - Sardinia, French Riviera, Italy & Sicily, Spain & Balearics, West Mediterranean

Summer Cruising Area(s)

Corsica - Sardinia, French Riviera, Italy & Sicily, Spain & Balearics, West Mediterranean

Crew

Max speed 25 knots

Cruising speed 20 knots

Fuel consumption 600 Litres/Hr

Type of cabins

5 (4 x Double, 1 x Convertible, 1 x Pullman)