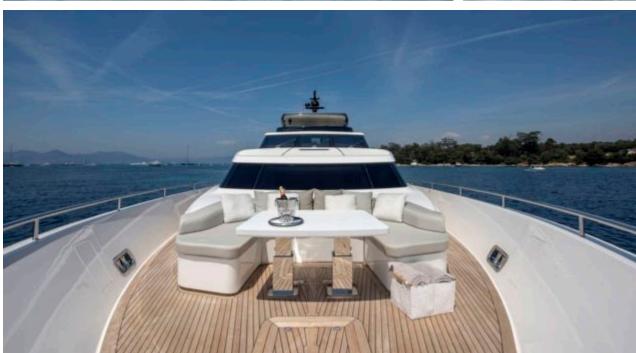

Guests 2



Cabins



Crew



## M/Y GEORGE **FIVE**







Jetski stand-up



Seabob



Snorkeling Gear Stabilisers at anchor







Towable water













# **EXTERIOR DESIGN**

























## INTERIOR DESIGN























#### GALLERY LIFESTYLE





#### Specifications



Summer low rate per week

75 000 €



Summer high rate per week

85 000 €



Winter low rate per week

75 000 €



Winter high rate per week

85 000 €



Builder

Sanlorenzo



Year built

2017



Length

29.3 m



**Guests Cruising** 

12



Cabins

5

Winter Cruising Area(s)

Corsica - Sardinia, French Riviera, Italy & Sicily, Spain & Balearics, West Mediterranean

Summer Cruising Area(s)

Corsica - Sardinia, French Riviera, Italy & Sicily, Spain & Balearics, West Mediterranean

Crew

Max speed 25 knots

Cruising speed 20 knots

Fuel consumption 600 Litres/Hr

Type of cabins

5 (4 x Double, 1 x Convertible, 1 x Pullman)