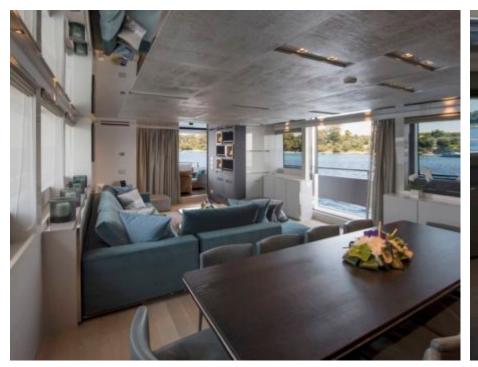

Guests 2



Cabins



Crew



## M/Y GEORGE **FIVE**







Jetski stand-up



Seabob



Snorkeling Gear Stabilisers at anchor







Towable water













# **EXTERIOR DESIGN**

























## INTERIOR DESIGN























#### GALLERY LIFESTYLE





#### Specifications



Summer low rate per week

75 000 €



Summer high rate per week

85 000 €



Winter low rate per week

75 000 €



Winter high rate per week

85 000 €



Builder

Sanlorenzo



Year built

2017



Length

29.3 m



**Guests Cruising** 

12



Cabins

5

Winter Cruising Area(s)

Corsica - Sardinia, French Riviera, Italy & Sicily, Spain & Balearics, West Mediterranean

Summer Cruising Area(s)

Corsica - Sardinia, French Riviera, Italy & Sicily, Spain & Balearics, West Mediterranean

Crew

Max speed 25 knots

Cruising speed 20 knots

Fuel consumption 600 Litres/Hr

Type of cabins

5 (4 x Double, 1 x Convertible, 1 x Pullman)