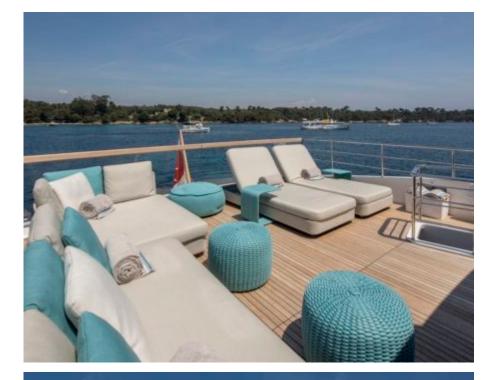

Guests 2



Cabins



Crew



## M/Y GEORGE **FIVE**







Jetski stand-up



Seabob



Snorkeling Gear Stabilisers at anchor







Towable water













# **EXTERIOR DESIGN**

























## INTERIOR DESIGN























#### GALLERY LIFESTYLE





#### Specifications



Summer low rate per week

75 000 €



Summer high rate per week

85 000 €



Winter low rate per week

75 000 €



Winter high rate per week

85 000 €



Builder

Sanlorenzo



Year built

2017



Length

29.3 m



**Guests Cruising** 

12



Cabins

5

Winter Cruising Area(s)

Corsica - Sardinia, French Riviera, Italy & Sicily, Spain & Balearics, West Mediterranean

Summer Cruising Area(s)

Corsica - Sardinia, French Riviera, Italy & Sicily, Spain & Balearics, West Mediterranean

Crew

Max speed 25 knots

Cruising speed 20 knots

Fuel consumption 600 Litres/Hr

Type of cabins

5 (4 x Double, 1 x Convertible, 1 x Pullman)