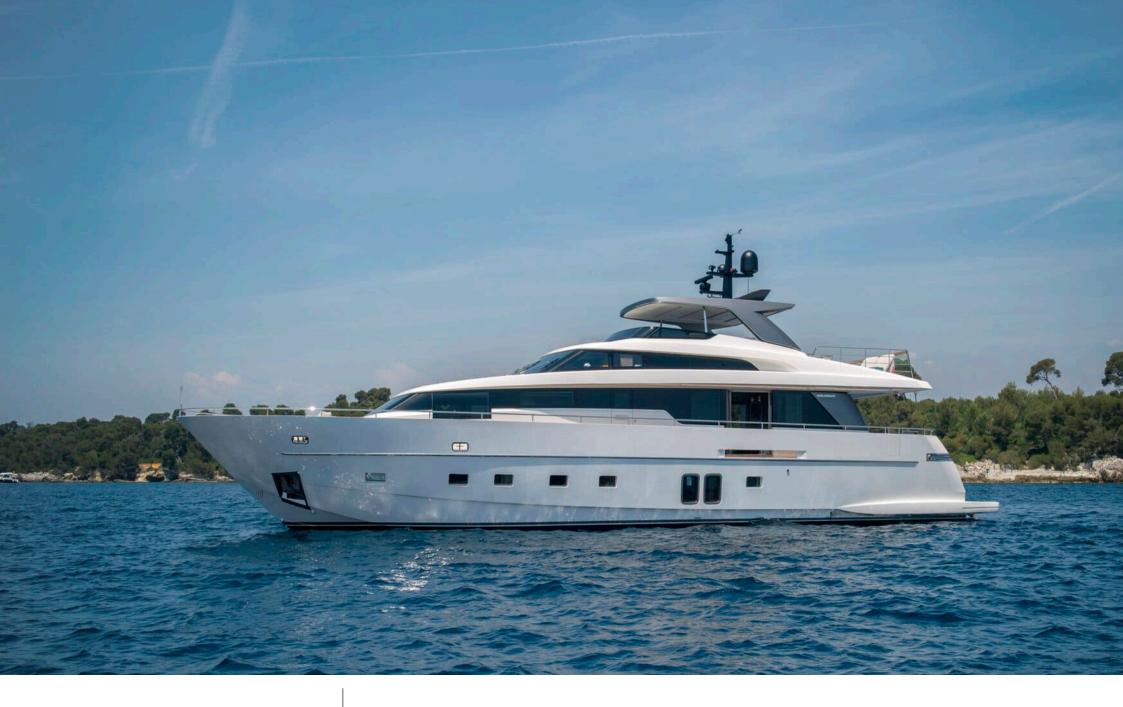

## M/Y GEORGE **FIVE**

Jetski stand-up

Seabob

Snorkeling Gear Stabilisers at anchor

Towable water

# **EXTERIOR DESIGN**

85 000 €

Builder

Sanlorenzo

Year built

2017

Length

29.3 m

**Guests Cruising** 