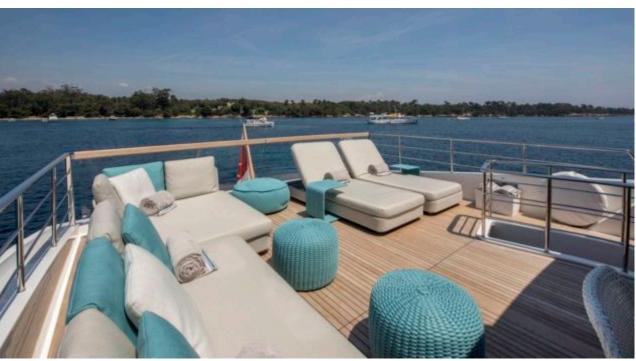

Guests 2



Cabins



Crew



## M/Y GEORGE **FIVE**







Jetski stand-up



Seabob



Snorkeling Gear Stabilisers at anchor







Towable water













# **EXTERIOR DESIGN**

























## INTERIOR DESIGN























#### GALLERY LIFESTYLE





#### Specifications



Summer low rate per week

75 000 €



Summer high rate per week

85 000 €



Winter low rate per week

75 000 €



Winter high rate per week

85 000 €



Builder

Sanlorenzo



Year built

2017



Length

29.3 m



**Guests Cruising** 

12



Cabins

5

Winter Cruising Area(s)

Corsica - Sardinia, French Riviera, Italy & Sicily, Spain & Balearics, West Mediterranean

Summer Cruising Area(s)

Corsica - Sardinia, French Riviera, Italy & Sicily, Spain & Balearics, West Mediterranean

Crew

Max speed 25 knots

Cruising speed 20 knots

Fuel consumption 600 Litres/Hr

Type of cabins

5 (4 x Double, 1 x Convertible, 1 x Pullman)