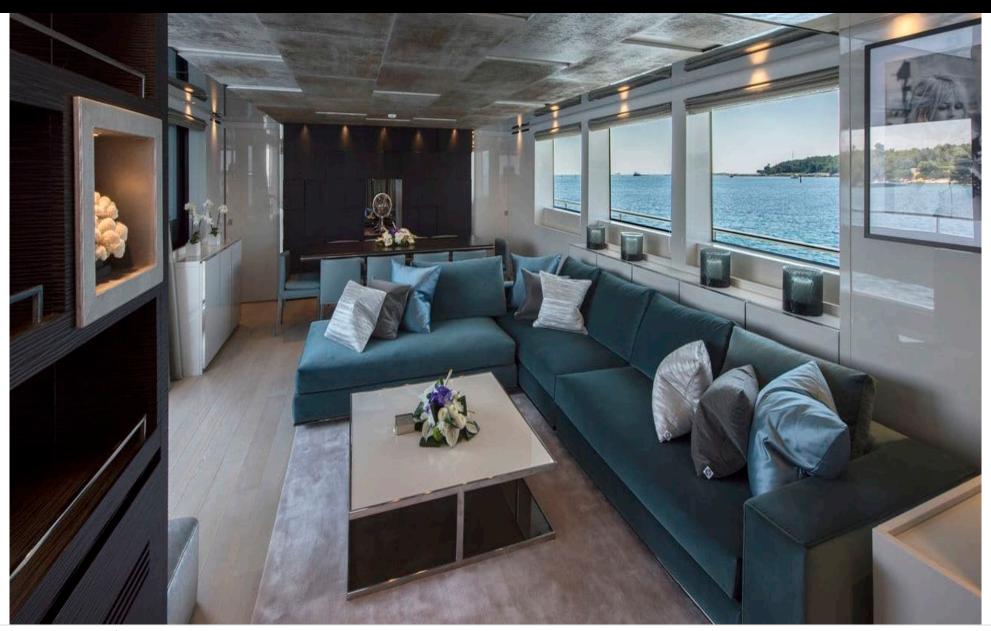

Guests 2



Cabins



Crew



## M/Y GEORGE **FIVE**







Jetski stand-up



Seabob



Snorkeling Gear Stabilisers at anchor







Towable water













# **EXTERIOR DESIGN**

























## INTERIOR DESIGN























#### GALLERY LIFESTYLE





#### Specifications



Summer low rate per week

75 000 €



Summer high rate per week

85 000 €



Winter low rate per week

75 000 €



Winter high rate per week

85 000 €



Builder

Sanlorenzo



Year built

2017



Length

29.3 m



**Guests Cruising** 

12



Cabins

5

Winter Cruising Area(s)

Corsica - Sardinia, French Riviera, Italy & Sicily, Spain & Balearics, West Mediterranean

Summer Cruising Area(s)

Corsica - Sardinia, French Riviera, Italy & Sicily, Spain & Balearics, West Mediterranean

Crew

Max speed 25 knots

Cruising speed 20 knots

Fuel consumption 600 Litres/Hr

Type of cabins

5 (4 x Double, 1 x Convertible, 1 x Pullman)