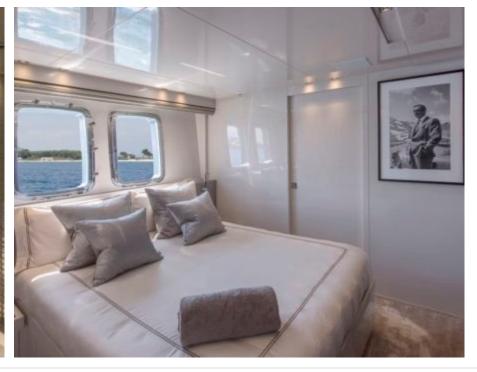

Guests 2



Cabins



Crew



## M/Y GEORGE **FIVE**







Jetski stand-up



Seabob



Snorkeling Gear Stabilisers at anchor







Towable water













# **EXTERIOR DESIGN**

























## INTERIOR DESIGN























#### GALLERY LIFESTYLE





#### Specifications



Summer low rate per week

75 000 €



Summer high rate per week

85 000 €



Winter low rate per week

75 000 €



Winter high rate per week

85 000 €



Builder

Sanlorenzo



Year built

2017



Length

29.3 m



**Guests Cruising** 

12



Cabins

5

Winter Cruising Area(s)

Corsica - Sardinia, French Riviera, Italy & Sicily, Spain & Balearics, West Mediterranean

Summer Cruising Area(s)

Corsica - Sardinia, French Riviera, Italy & Sicily, Spain & Balearics, West Mediterranean

Crew

Max speed 25 knots

Cruising speed 20 knots

Fuel consumption 600 Litres/Hr

Type of cabins

5 (4 x Double, 1 x Convertible, 1 x Pullman)