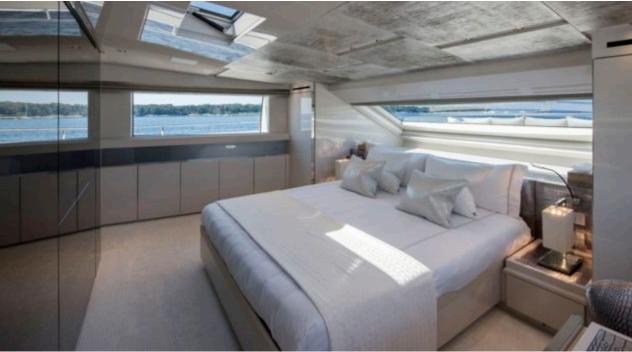

Guests 2



Cabins



Crew



## M/Y GEORGE **FIVE**







Jetski stand-up



Seabob



Snorkeling Gear Stabilisers at anchor







Towable water













# **EXTERIOR DESIGN**

























## INTERIOR DESIGN























#### GALLERY LIFESTYLE





#### Specifications



Summer low rate per week

75 000 €



Summer high rate per week

85 000 €



Winter low rate per week

75 000 €



Winter high rate per week

85 000 €



Builder

Sanlorenzo



Year built

2017



Length

29.3 m



**Guests Cruising** 

12



Cabins

5

Winter Cruising Area(s)

Corsica - Sardinia, French Riviera, Italy & Sicily, Spain & Balearics, West Mediterranean

Summer Cruising Area(s)

Corsica - Sardinia, French Riviera, Italy & Sicily, Spain & Balearics, West Mediterranean

Crew

Max speed 25 knots

Cruising speed 20 knots

Fuel consumption 600 Litres/Hr

Type of cabins

5 (4 x Double, 1 x Convertible, 1 x Pullman)