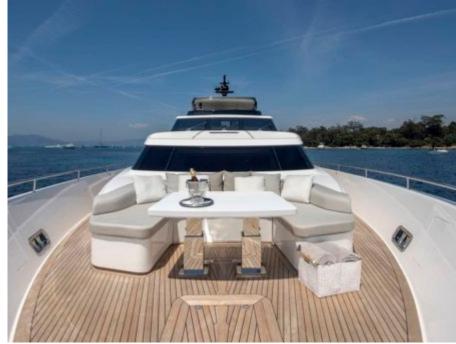

Guests 2



Cabins



Crew



## M/Y GEORGE **FIVE**







Jetski stand-up



Seabob



Snorkeling Gear Stabilisers at anchor







Towable water













# **EXTERIOR DESIGN**

























## INTERIOR DESIGN























#### GALLERY LIFESTYLE





#### Specifications



Summer low rate per week

75 000 €



Summer high rate per week

85 000 €



Winter low rate per week

75 000 €



Winter high rate per week

85 000 €



Builder

Sanlorenzo



Year built

2017



Length

29.3 m



**Guests Cruising** 

12



Cabins

5

Winter Cruising Area(s)

Corsica - Sardinia, French Riviera, Italy & Sicily, Spain & Balearics, West Mediterranean

Summer Cruising Area(s)

Corsica - Sardinia, French Riviera, Italy & Sicily, Spain & Balearics, West Mediterranean

Crew

Max speed 25 knots

Cruising speed 20 knots

Fuel consumption 600 Litres/Hr

Type of cabins

5 (4 x Double, 1 x Convertible, 1 x Pullman)