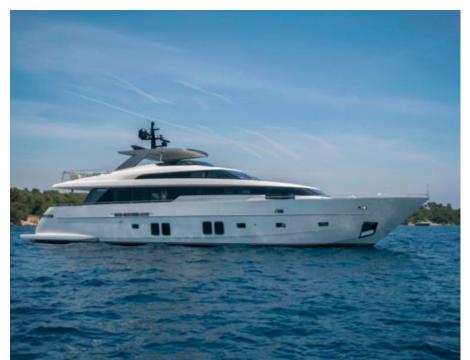

Guests 2



Cabins



Crew



## M/Y GEORGE **FIVE**







Jetski stand-up



Seabob



Snorkeling Gear Stabilisers at anchor







Towable water













# **EXTERIOR DESIGN**

























## INTERIOR DESIGN























#### GALLERY LIFESTYLE





#### Specifications



Summer low rate per week

75 000 €



Summer high rate per week

85 000 €



Winter low rate per week

75 000 €



Winter high rate per week

85 000 €



Builder

Sanlorenzo



Year built

2017



Length

29.3 m



**Guests Cruising** 

12



Cabins

5

Winter Cruising Area(s)

Corsica - Sardinia, French Riviera, Italy & Sicily, Spain & Balearics, West Mediterranean

Summer Cruising Area(s)

Corsica - Sardinia, French Riviera, Italy & Sicily, Spain & Balearics, West Mediterranean

Crew

Max speed 25 knots

Cruising speed 20 knots

Fuel consumption 600 Litres/Hr

Type of cabins

5 (4 x Double, 1 x Convertible, 1 x Pullman)