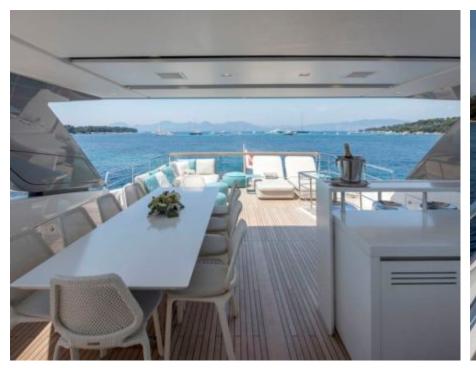

Guests 2



Cabins



Crew



## M/Y GEORGE **FIVE**







Jetski stand-up



Seabob



Snorkeling Gear Stabilisers at anchor







Towable water













# **EXTERIOR DESIGN**

























## INTERIOR DESIGN























#### GALLERY LIFESTYLE





#### Specifications



Summer low rate per week

75 000 €



Summer high rate per week

85 000 €



Winter low rate per week

75 000 €



Winter high rate per week

85 000 €



Builder

Sanlorenzo



Year built

2017



Length

29.3 m



**Guests Cruising** 

12



Cabins

5

Winter Cruising Area(s)

Corsica - Sardinia, French Riviera, Italy & Sicily, Spain & Balearics, West Mediterranean

Summer Cruising Area(s)

Corsica - Sardinia, French Riviera, Italy & Sicily, Spain & Balearics, West Mediterranean

Crew

Max speed 25 knots

Cruising speed 20 knots

Fuel consumption 600 Litres/Hr

Type of cabins

5 (4 x Double, 1 x Convertible, 1 x Pullman)