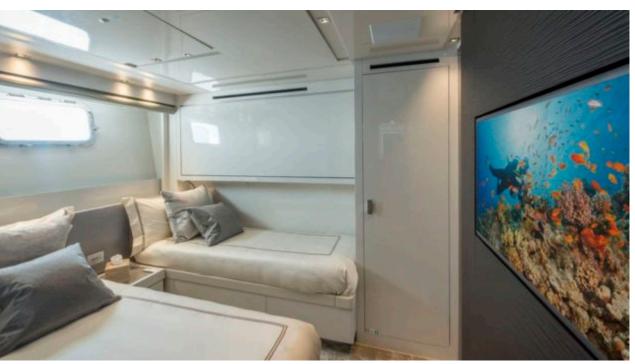

Guests 2



Cabins



Crew



## M/Y GEORGE **FIVE**







Jetski stand-up



Seabob



Snorkeling Gear Stabilisers at anchor







Towable water













# **EXTERIOR DESIGN**

























## INTERIOR DESIGN























#### GALLERY LIFESTYLE





#### Specifications



Summer low rate per week

75 000 €



Summer high rate per week

85 000 €



Winter low rate per week

75 000 €



Winter high rate per week

85 000 €



Builder

Sanlorenzo



Year built

2017



Length

29.3 m



**Guests Cruising** 

12



Cabins

5

Winter Cruising Area(s)

Corsica - Sardinia, French Riviera, Italy & Sicily, Spain & Balearics, West Mediterranean

Summer Cruising Area(s)

Corsica - Sardinia, French Riviera, Italy & Sicily, Spain & Balearics, West Mediterranean

Crew

Max speed 25 knots

Cruising speed 20 knots

Fuel consumption 600 Litres/Hr

Type of cabins

5 (4 x Double, 1 x Convertible, 1 x Pullman)