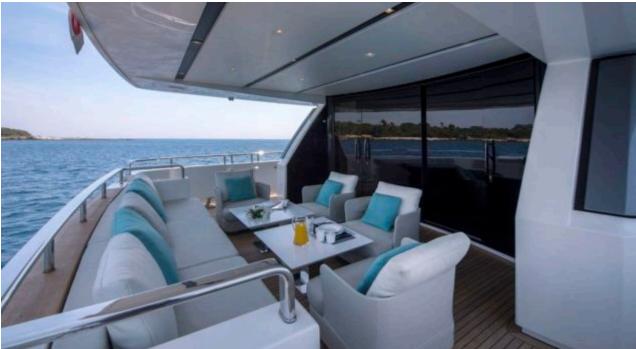

Guests 2



Cabins



Crew



## M/Y GEORGE **FIVE**







Jetski stand-up



Seabob



Snorkeling Gear Stabilisers at anchor







Towable water













# **EXTERIOR DESIGN**

























## INTERIOR DESIGN























#### GALLERY LIFESTYLE





#### Specifications



Summer low rate per week

75 000 €



Summer high rate per week

85 000 €



Winter low rate per week

75 000 €



Winter high rate per week

85 000 €



Builder

Sanlorenzo



Year built

2017



Length

29.3 m



**Guests Cruising** 

12



Cabins

5

Winter Cruising Area(s)

Corsica - Sardinia, French Riviera, Italy & Sicily, Spain & Balearics, West Mediterranean

Summer Cruising Area(s)

Corsica - Sardinia, French Riviera, Italy & Sicily, Spain & Balearics, West Mediterranean

Crew

Max speed 25 knots

Cruising speed 20 knots

Fuel consumption 600 Litres/Hr

Type of cabins

5 (4 x Double, 1 x Convertible, 1 x Pullman)