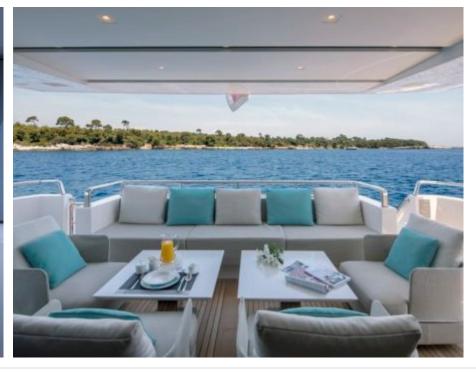

Guests 2



Cabins



Crew



## M/Y GEORGE **FIVE**







Jetski stand-up



Seabob



Snorkeling Gear Stabilisers at anchor







Towable water













# **EXTERIOR DESIGN**

























## INTERIOR DESIGN























#### GALLERY LIFESTYLE





#### Specifications



Summer low rate per week

75 000 €



Summer high rate per week

85 000 €



Winter low rate per week

75 000 €



Winter high rate per week

85 000 €



Builder

Sanlorenzo



Year built

2017



Length

29.3 m



**Guests Cruising** 

12



Cabins

5

Winter Cruising Area(s)

Corsica - Sardinia, French Riviera, Italy & Sicily, Spain & Balearics, West Mediterranean

Summer Cruising Area(s)

Corsica - Sardinia, French Riviera, Italy & Sicily, Spain & Balearics, West Mediterranean

Crew

Max speed 25 knots

Cruising speed 20 knots

Fuel consumption 600 Litres/Hr

Type of cabins

5 (4 x Double, 1 x Convertible, 1 x Pullman)