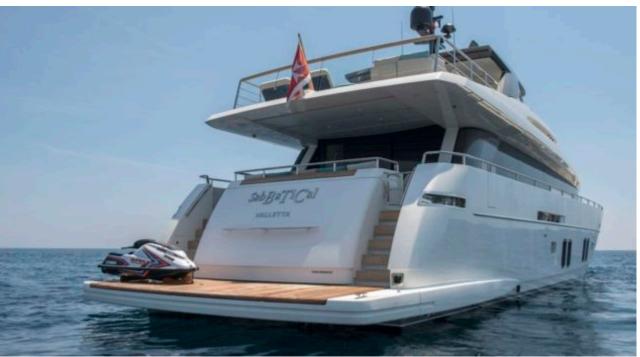

Guests 2



Cabins



Crew



## M/Y GEORGE **FIVE**







Jetski stand-up



Seabob



Snorkeling Gear Stabilisers at anchor







Towable water













# **EXTERIOR DESIGN**

























## INTERIOR DESIGN























#### GALLERY LIFESTYLE





#### Specifications



Summer low rate per week

75 000 €



Summer high rate per week

85 000 €



Winter low rate per week

75 000 €



Winter high rate per week

85 000 €



Builder

Sanlorenzo



Year built

2017



Length

29.3 m



**Guests Cruising** 

12



Cabins

5

Winter Cruising Area(s)

Corsica - Sardinia, French Riviera, Italy & Sicily, Spain & Balearics, West Mediterranean

Summer Cruising Area(s)

Corsica - Sardinia, French Riviera, Italy & Sicily, Spain & Balearics, West Mediterranean

Crew

Max speed 25 knots

Cruising speed 20 knots

Fuel consumption 600 Litres/Hr

Type of cabins

5 (4 x Double, 1 x Convertible, 1 x Pullman)