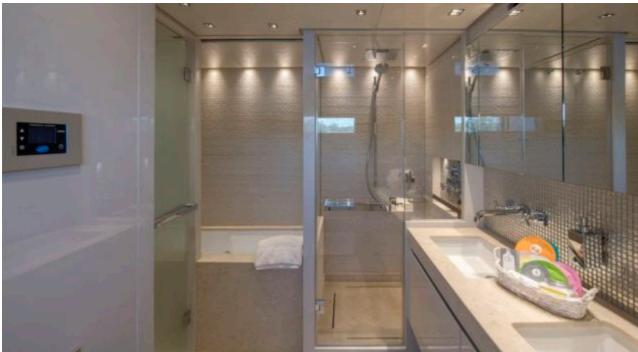

Guests 2



Cabins



Crew



## M/Y GEORGE **FIVE**







Jetski stand-up



Seabob



Snorkeling Gear Stabilisers at anchor







Towable water













# **EXTERIOR DESIGN**

























## INTERIOR DESIGN























#### GALLERY LIFESTYLE





#### Specifications



Summer low rate per week

75 000 €



Summer high rate per week

85 000 €



Winter low rate per week

75 000 €



Winter high rate per week

85 000 €



Builder

Sanlorenzo



Year built

2017



Length

29.3 m



**Guests Cruising** 

12



Cabins

5

Winter Cruising Area(s)

Corsica - Sardinia, French Riviera, Italy & Sicily, Spain & Balearics, West Mediterranean

Summer Cruising Area(s)

Corsica - Sardinia, French Riviera, Italy & Sicily, Spain & Balearics, West Mediterranean

Crew

Max speed 25 knots

Cruising speed 20 knots

Fuel consumption 600 Litres/Hr

Type of cabins

5 (4 x Double, 1 x Convertible, 1 x Pullman)