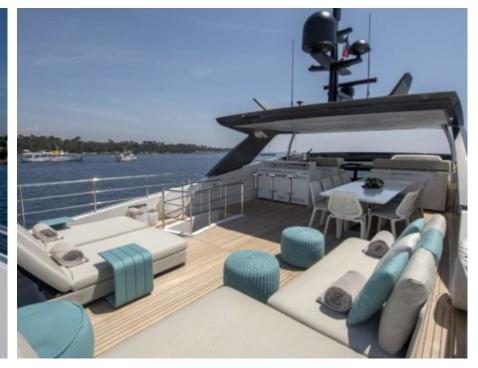

Guests 2



Cabins



Crew



## M/Y GEORGE **FIVE**







Jetski stand-up



Seabob



Snorkeling Gear Stabilisers at anchor







Towable water













# **EXTERIOR DESIGN**

























## INTERIOR DESIGN























#### GALLERY LIFESTYLE





#### Specifications



Summer low rate per week

75 000 €



Summer high rate per week

85 000 €



Winter low rate per week

75 000 €



Winter high rate per week

85 000 €



Builder

Sanlorenzo



Year built

2017



Length

29.3 m



**Guests Cruising** 

12



Cabins

5

Winter Cruising Area(s)

Corsica - Sardinia, French Riviera, Italy & Sicily, Spain & Balearics, West Mediterranean

Summer Cruising Area(s)

Corsica - Sardinia, French Riviera, Italy & Sicily, Spain & Balearics, West Mediterranean

Crew

Max speed 25 knots

Cruising speed 20 knots

Fuel consumption 600 Litres/Hr

Type of cabins

5 (4 x Double, 1 x Convertible, 1 x Pullman)