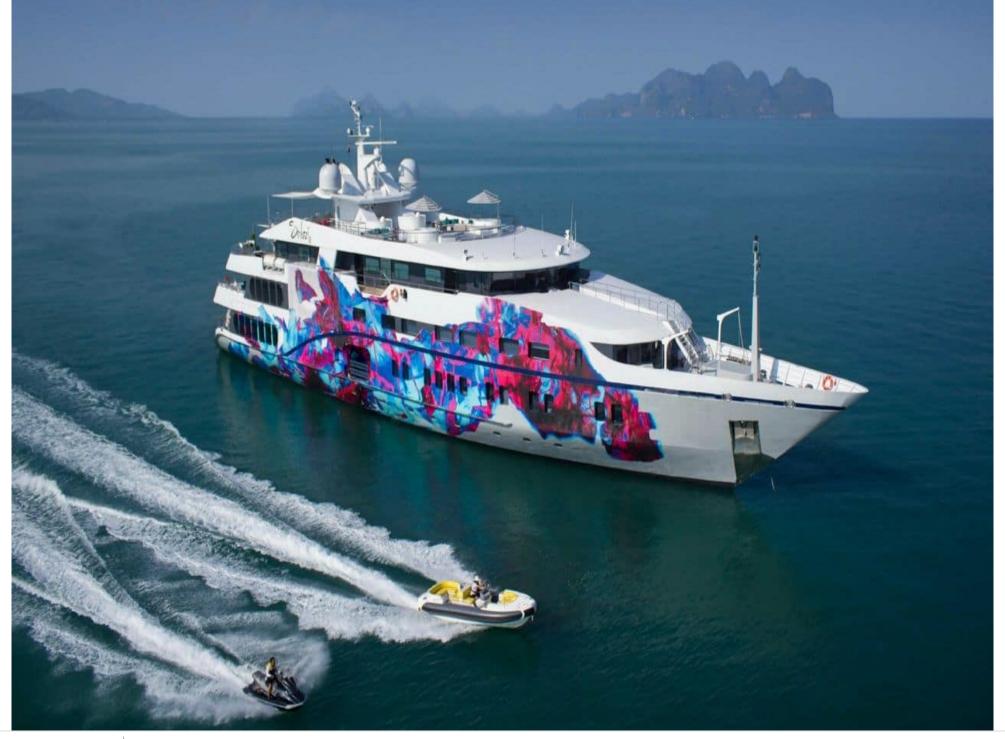

### M/Y SALUZI

8m+ tender boat Air Conditioning Fishing Gear / day boat

Jetski x 2

Kayaking

Snorkeling Gear

Stabilisers at

underway

Towable water toys

Length

69 m

**Guests Cruising** 

32

Cabins

16

Winter Cruising Area(s)

Indian Ocean & South East Asia, South Pacific & Australasia