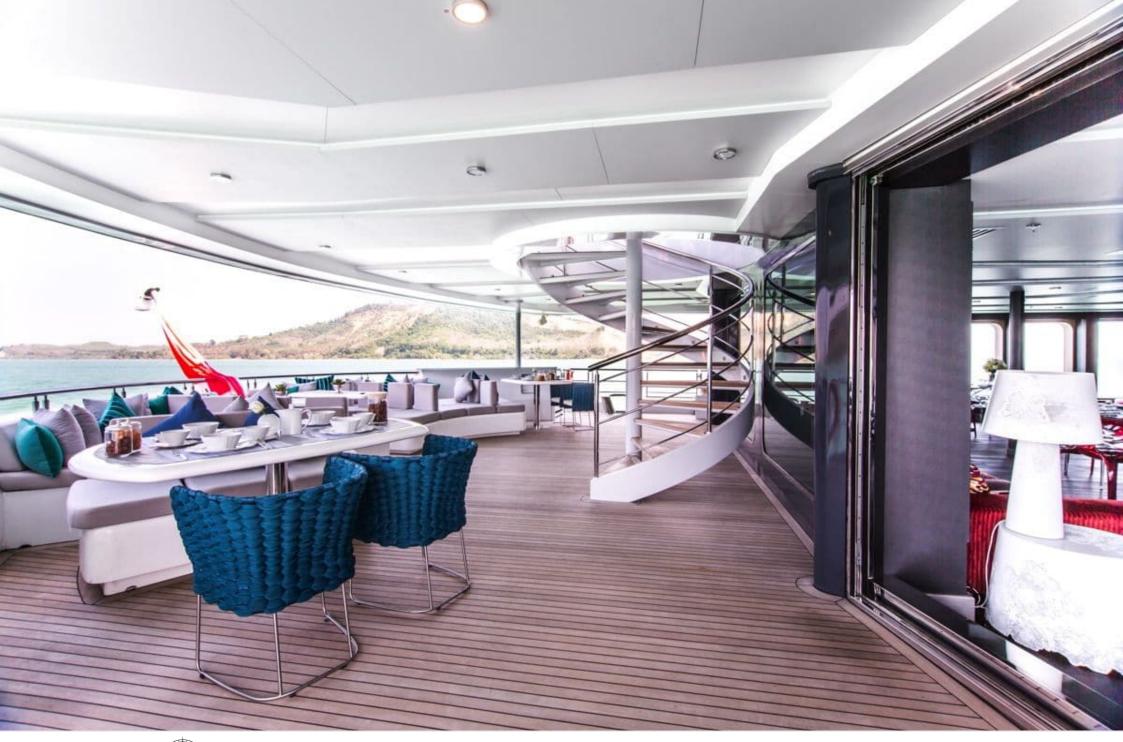

Cabins **16** 



Crew **34** 



### M/Y SALUZI











8m+ tender boat Air Conditioning Fishing Gear / day boat

Jetski x 2

Kayaking









Snorkeling Gear



Stabilisers at



underway











Towable water toys















# EXTERIOR DESIGN





























# INTERIOR DESIGN





























# GALLERY LIFESTYLE









#### Specifications



Low rate per day 80 000 €



High rate per day





Summer low rate per week 480 000 €



Summer high rate per week

480 000 €



Winter low rate per week

\$ 480 000



Winter high rate per week

\$ 480 000



Builder

Austal



Year built

2003



Year refit

2014



Length

69 m



**Guests Cruising** 

32



Cabins

16

Winter Cruising Area(s)

Indian Ocean & South East Asia, South Pacific & Australasia

Summer Cruising Area(s)
West Mediterranean

Crew 34

Max speed 14 knots Cruising speed 11 knots

Fuel consumption 250 Litres/Hr

Type of cabins

16 (12 x Double, 4 x Convertible)