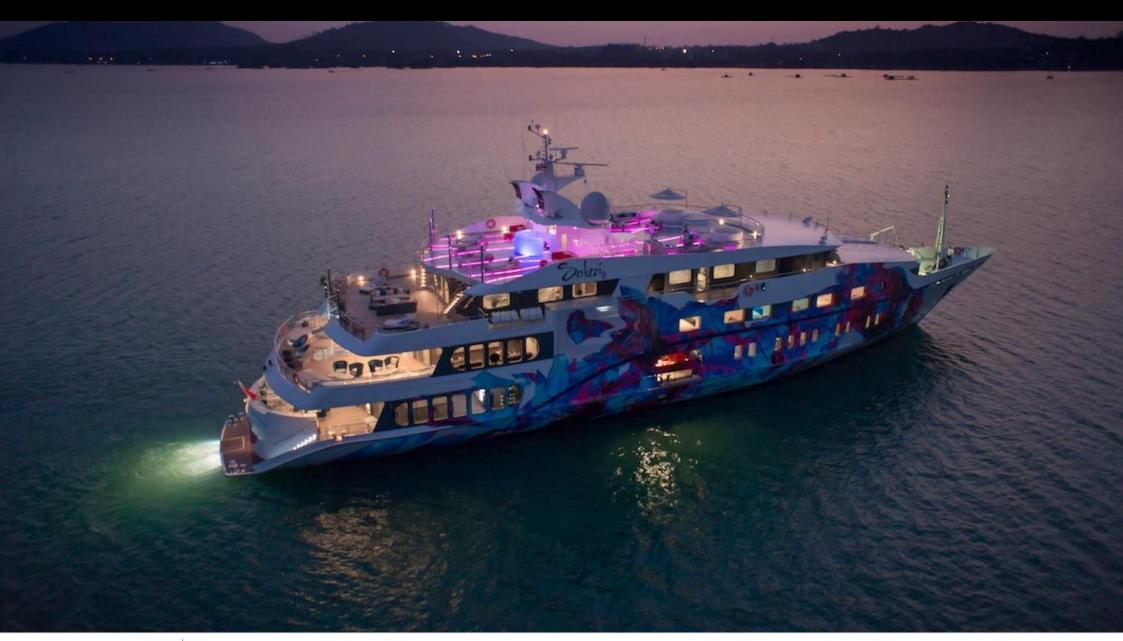

### M/Y SALUZI

8m+ tender boat Air Conditioning Fishing Gear / day boat

Jetski x 2

Kayaking

Snorkeling Gear

Stabilisers at

underway

Towable water toys

# GALLERY LIFESTYLE