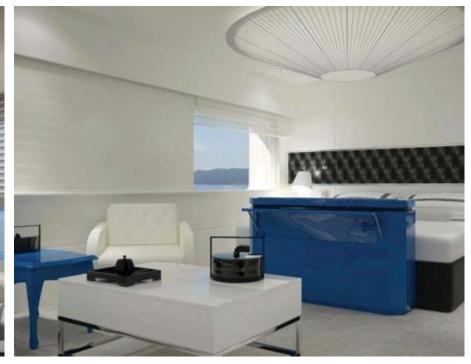

Cabins **16** 



Crew **34** 



### M/Y SALUZI











8m+ tender boat Air Conditioning Fishing Gear / day boat

Jetski x 2

Kayaking









Snorkeling Gear



Stabilisers at



underway











Towable water toys















# EXTERIOR DESIGN





























# INTERIOR DESIGN





























# GALLERY LIFESTYLE









#### Specifications



Low rate per day 80 000 €



High rate per day





Summer low rate per week 480 000 €



Summer high rate per week

480 000 €



Winter low rate per week

\$ 480 000



Winter high rate per week

\$ 480 000



Builder

Austal



Year built

2003



Year refit

2014



Length

69 m



**Guests Cruising** 

32



Cabins

16

Winter Cruising Area(s)

Indian Ocean & South East Asia, South Pacific & Australasia

Summer Cruising Area(s)
West Mediterranean

Crew 34

Max speed 14 knots Cruising speed 11 knots

Fuel consumption 250 Litres/Hr

Type of cabins

16 (12 x Double, 4 x Convertible)