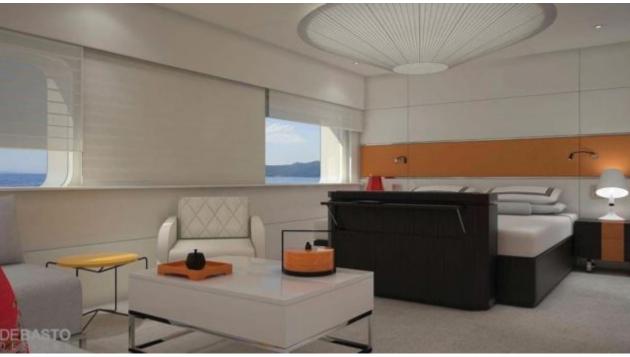

Cabins **16** 



Crew **34** 



### M/Y SALUZI











8m+ tender boat Air Conditioning Fishing Gear / day boat

Jetski x 2

Kayaking









Snorkeling Gear



Stabilisers at



underway











Towable water toys















# EXTERIOR DESIGN





























# INTERIOR DESIGN





























# GALLERY LIFESTYLE









#### Specifications



Low rate per day 80 000 €



High rate per day





Summer low rate per week 480 000 €



Summer high rate per week

480 000 €



Winter low rate per week

\$ 480 000



Winter high rate per week

\$ 480 000



Builder

Austal



Year built

2003



Year refit

2014



Length

69 m



**Guests Cruising** 

32



Cabins

16

Winter Cruising Area(s)

Indian Ocean & South East Asia, South Pacific & Australasia

Summer Cruising Area(s)
West Mediterranean

Crew 34

Max speed 14 knots Cruising speed 11 knots

Fuel consumption 250 Litres/Hr

Type of cabins

16 (12 x Double, 4 x Convertible)