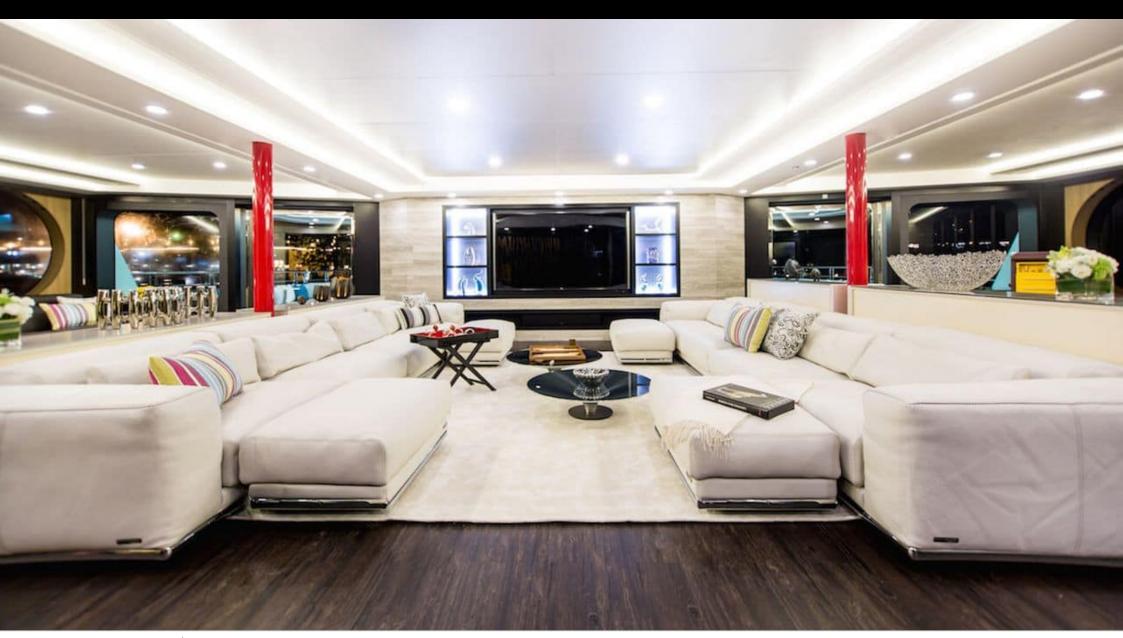

Cabins **16** 



Crew **34** 



### M/Y SALUZI











8m+ tender boat Air Conditioning Fishing Gear / day boat

Jetski x 2

Kayaking









Snorkeling Gear



Stabilisers at



underway











Towable water toys















# EXTERIOR DESIGN





























# INTERIOR DESIGN





























# GALLERY LIFESTYLE









#### Specifications



Low rate per day 80 000 €



High rate per day





Summer low rate per week 480 000 €



Summer high rate per week

480 000 €



Winter low rate per week

\$ 480 000



Winter high rate per week

\$ 480 000



Builder

Austal



Year built

2003



Year refit

2014



Length

69 m



**Guests Cruising** 

32



Cabins

16

Winter Cruising Area(s)

Indian Ocean & South East Asia, South Pacific & Australasia

Summer Cruising Area(s)
West Mediterranean

Crew 34

Max speed 14 knots Cruising speed 11 knots

Fuel consumption 250 Litres/Hr

Type of cabins

16 (12 x Double, 4 x Convertible)