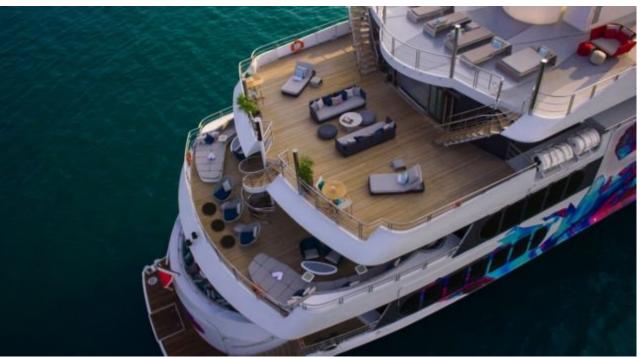

# EXTERIOR DESIGN

Length

69 m

**Guests Cruising** 

32

Cabins

16

Winter Cruising Area(s)

Indian Ocean & South East Asia, South Pacific & Australasia