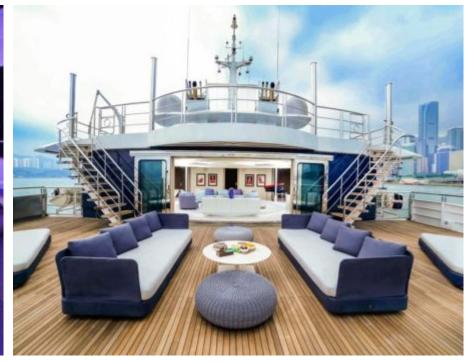

Cabins **16** 



Crew **34** 



### M/Y SALUZI











8m+ tender boat Air Conditioning Fishing Gear / day boat

Jetski x 2

Kayaking









Snorkeling Gear



Stabilisers at



underway











Towable water toys















# EXTERIOR DESIGN





























# INTERIOR DESIGN





























# GALLERY LIFESTYLE









#### Specifications



Low rate per day 80 000 €



High rate per day





Summer low rate per week 480 000 €



Summer high rate per week

480 000 €



Winter low rate per week

\$ 480 000



Winter high rate per week

\$ 480 000



Builder

Austal



Year built

2003



Year refit

2014



Length

69 m



**Guests Cruising** 

32



Cabins

16

Winter Cruising Area(s)

Indian Ocean & South East Asia, South Pacific & Australasia

Summer Cruising Area(s)
West Mediterranean

Crew 34

Max speed 14 knots Cruising speed 11 knots

Fuel consumption 250 Litres/Hr

Type of cabins

16 (12 x Double, 4 x Convertible)