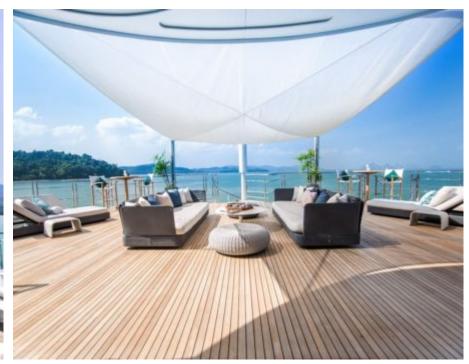

Cabins **16** 



Crew **34** 



### M/Y SALUZI











8m+ tender boat Air Conditioning Fishing Gear / day boat

Jetski x 2

Kayaking









Snorkeling Gear



Stabilisers at



underway











Towable water toys















# EXTERIOR DESIGN





























# INTERIOR DESIGN





























# GALLERY LIFESTYLE









#### Specifications



Low rate per day 80 000 €



High rate per day





Summer low rate per week 480 000 €



Summer high rate per week

480 000 €



Winter low rate per week

\$ 480 000



Winter high rate per week

\$ 480 000



Builder

Austal



Year built

2003



Year refit

2014



Length

69 m



**Guests Cruising** 

32



Cabins

16

Winter Cruising Area(s)

Indian Ocean & South East Asia, South Pacific & Australasia

Summer Cruising Area(s)
West Mediterranean

Crew 34

Max speed 14 knots Cruising speed 11 knots

Fuel consumption 250 Litres/Hr

Type of cabins

16 (12 x Double, 4 x Convertible)