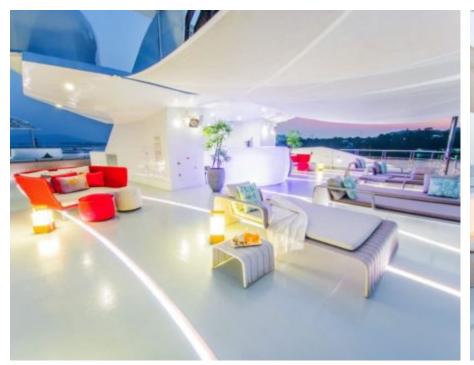

Cabins **16** 



Crew **34** 



### M/Y SALUZI











8m+ tender boat Air Conditioning Fishing Gear / day boat

Jetski x 2

Kayaking









Snorkeling Gear



Stabilisers at



underway











Towable water toys















# EXTERIOR DESIGN





























# INTERIOR DESIGN





























# GALLERY LIFESTYLE









#### Specifications



Low rate per day 80 000 €



High rate per day





Summer low rate per week 480 000 €



Summer high rate per week

480 000 €



Winter low rate per week

\$ 480 000



Winter high rate per week

\$ 480 000



Builder

Austal



Year built

2003



Year refit

2014



Length

69 m



**Guests Cruising** 

32



Cabins

16

Winter Cruising Area(s)

Indian Ocean & South East Asia, South Pacific & Australasia

Summer Cruising Area(s)
West Mediterranean

Crew 34

Max speed 14 knots Cruising speed 11 knots

Fuel consumption 250 Litres/Hr

Type of cabins

16 (12 x Double, 4 x Convertible)