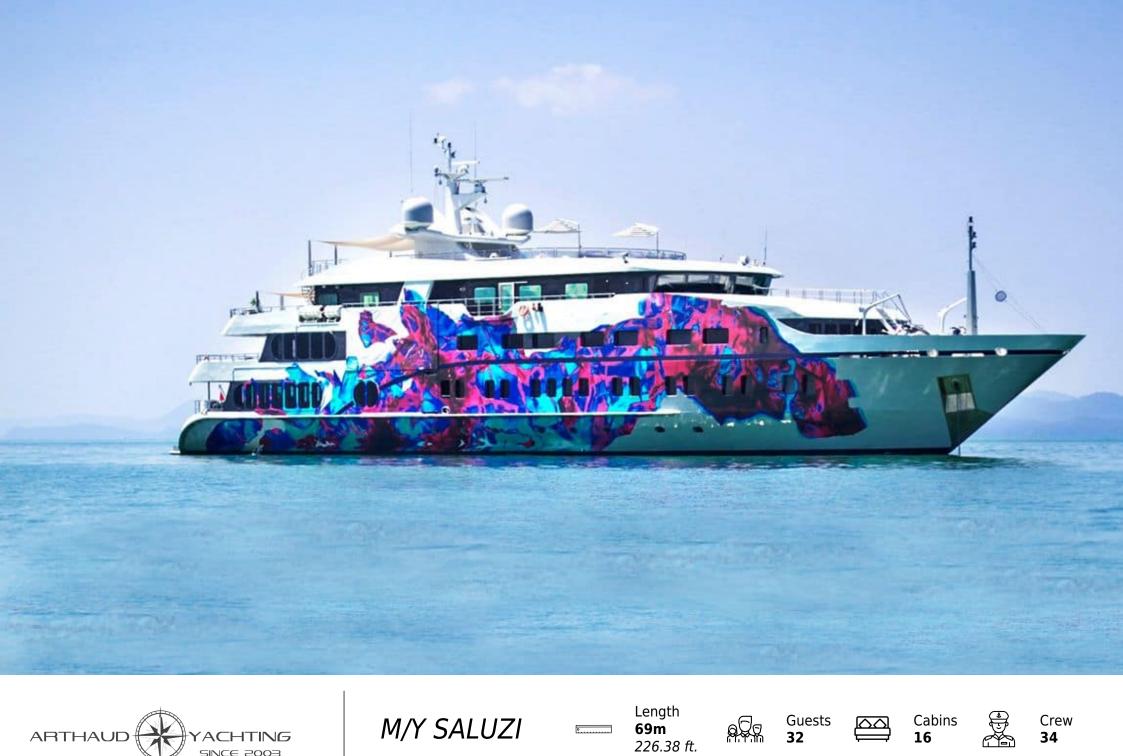

### M/Y SALUZI

8m+ tender boat Air Conditioning Fishing Gear / day boat

Jetski x 2

Kayaking

Snorkeling Gear

Stabilisers at

underway

Towable water toys

Length

69 m

**Guests Cruising** 

32

Cabins

16

Winter Cruising Area(s)

Indian Ocean & South East Asia, South Pacific & Australasia