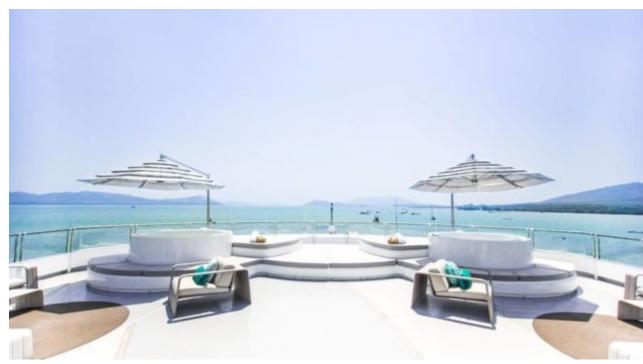

# EXTERIOR DESIGN

Length

69 m

**Guests Cruising** 

32

Cabins

16

Winter Cruising Area(s)

Indian Ocean & South East Asia, South Pacific & Australasia