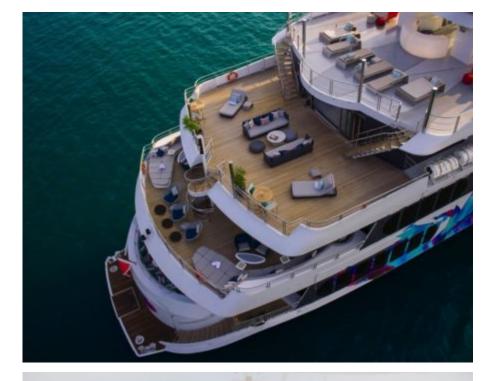

Cabins **16** 



Crew **34** 



### M/Y SALUZI











8m+ tender boat Air Conditioning Fishing Gear / day boat

Jetski x 2

Kayaking









Snorkeling Gear



Stabilisers at



underway











Towable water toys















# EXTERIOR DESIGN





























# INTERIOR DESIGN





























# GALLERY LIFESTYLE









#### Specifications



Low rate per day 80 000 €



High rate per day





Summer low rate per week 480 000 €



Summer high rate per week

480 000 €



Winter low rate per week

\$ 480 000



Winter high rate per week

\$ 480 000



Builder

Austal



Year built

2003



Year refit

2014



Length

69 m



**Guests Cruising** 

32



Cabins

16

Winter Cruising Area(s)

Indian Ocean & South East Asia, South Pacific & Australasia

Summer Cruising Area(s)
West Mediterranean

Crew 34

Max speed 14 knots Cruising speed 11 knots

Fuel consumption 250 Litres/Hr

Type of cabins

16 (12 x Double, 4 x Convertible)