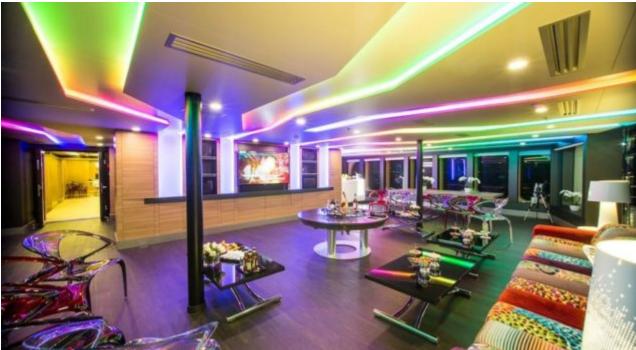

Cabins **16** 



Crew **34** 



### M/Y SALUZI











8m+ tender boat Air Conditioning Fishing Gear / day boat

Jetski x 2

Kayaking









Snorkeling Gear



Stabilisers at



underway











Towable water toys















# EXTERIOR DESIGN





























# INTERIOR DESIGN





























# GALLERY LIFESTYLE









#### Specifications



Low rate per day 80 000 €



High rate per day





Summer low rate per week 480 000 €



Summer high rate per week

480 000 €



Winter low rate per week

\$ 480 000



Winter high rate per week

\$ 480 000



Builder

Austal



Year built

2003



Year refit

2014



Length

69 m



**Guests Cruising** 

32



Cabins

16

Winter Cruising Area(s)

Indian Ocean & South East Asia, South Pacific & Australasia

Summer Cruising Area(s)
West Mediterranean

Crew 34

Max speed 14 knots Cruising speed 11 knots

Fuel consumption 250 Litres/Hr

Type of cabins

16 (12 x Double, 4 x Convertible)