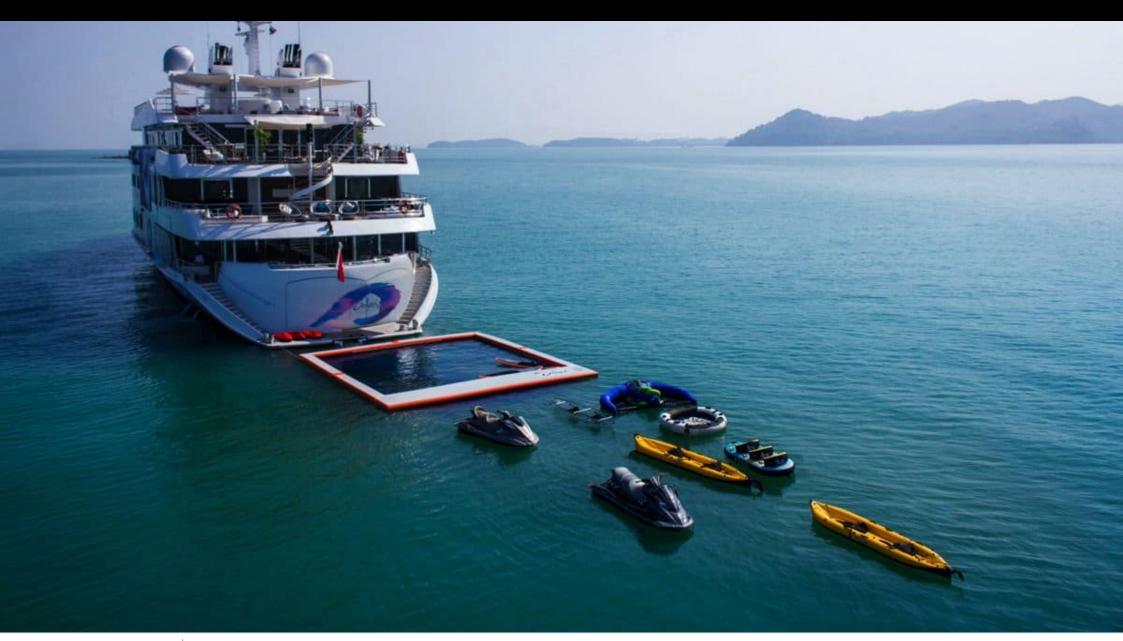

### M/Y SALUZI

8m+ tender boat Air Conditioning Fishing Gear / day boat

Jetski x 2

Kayaking

Snorkeling Gear

Stabilisers at

underway

Towable water toys

# EXTERIOR DESIGN

# GALLERY LIFESTYLE