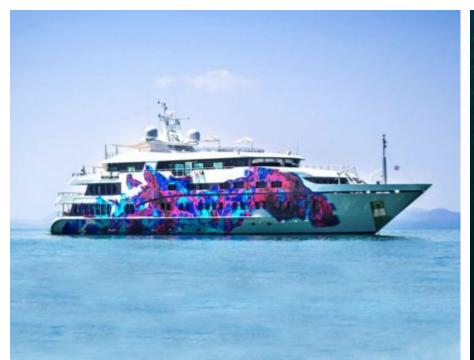

# EXTERIOR DESIGN

Length

69 m

**Guests Cruising** 

32

Cabins

16

Winter Cruising Area(s)

Indian Ocean & South East Asia, South Pacific & Australasia