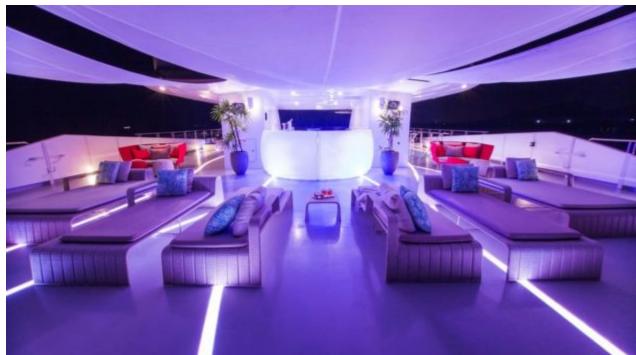

Cabins **16** 



Crew **34** 



### M/Y SALUZI











8m+ tender boat Air Conditioning Fishing Gear / day boat

Jetski x 2

Kayaking









Snorkeling Gear



Stabilisers at



underway











Towable water toys















# EXTERIOR DESIGN





























# INTERIOR DESIGN





























# GALLERY LIFESTYLE









#### Specifications



Low rate per day 80 000 €



High rate per day





Summer low rate per week 480 000 €



Summer high rate per week

480 000 €



Winter low rate per week

\$ 480 000



Winter high rate per week

\$ 480 000



Builder

Austal



Year built

2003



Year refit

2014



Length

69 m



**Guests Cruising** 

32



Cabins

16

Winter Cruising Area(s)

Indian Ocean & South East Asia, South Pacific & Australasia

Summer Cruising Area(s)
West Mediterranean

Crew 34

Max speed 14 knots Cruising speed 11 knots

Fuel consumption 250 Litres/Hr

Type of cabins

16 (12 x Double, 4 x Convertible)