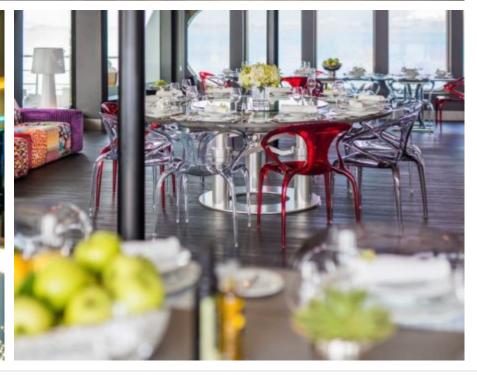

Cabins **16** 



Crew **34** 



### M/Y SALUZI











8m+ tender boat Air Conditioning Fishing Gear / day boat

Jetski x 2

Kayaking









Snorkeling Gear



Stabilisers at



underway











Towable water toys















# EXTERIOR DESIGN





























# INTERIOR DESIGN





























# GALLERY LIFESTYLE









#### Specifications



Low rate per day 80 000 €



High rate per day





Summer low rate per week 480 000 €



Summer high rate per week

480 000 €



Winter low rate per week

\$ 480 000



Winter high rate per week

\$ 480 000



Builder

Austal



Year built

2003



Year refit

2014



Length

69 m



**Guests Cruising** 

32



Cabins

16

Winter Cruising Area(s)

Indian Ocean & South East Asia, South Pacific & Australasia

Summer Cruising Area(s)
West Mediterranean

Crew 34

Max speed 14 knots Cruising speed 11 knots

Fuel consumption 250 Litres/Hr

Type of cabins

16 (12 x Double, 4 x Convertible)