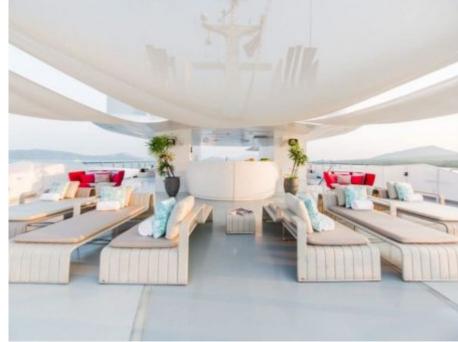

Cabins **16** 



Crew **34** 



### M/Y SALUZI











8m+ tender boat Air Conditioning Fishing Gear / day boat

Jetski x 2

Kayaking









Snorkeling Gear



Stabilisers at



underway











Towable water toys















# EXTERIOR DESIGN





























# INTERIOR DESIGN





























# GALLERY LIFESTYLE









#### Specifications



Low rate per day 80 000 €



High rate per day





Summer low rate per week 480 000 €



Summer high rate per week

480 000 €



Winter low rate per week

\$ 480 000



Winter high rate per week

\$ 480 000



Builder

Austal



Year built

2003



Year refit

2014



Length

69 m



**Guests Cruising** 

32



Cabins

16

Winter Cruising Area(s)

Indian Ocean & South East Asia, South Pacific & Australasia

Summer Cruising Area(s)
West Mediterranean

Crew 34

Max speed 14 knots Cruising speed 11 knots

Fuel consumption 250 Litres/Hr

Type of cabins

16 (12 x Double, 4 x Convertible)