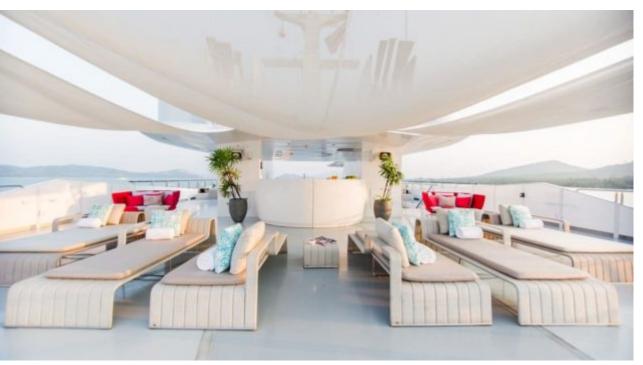

Cabins **16** 



Crew **34** 



### M/Y SALUZI











8m+ tender boat Air Conditioning Fishing Gear / day boat

Jetski x 2

Kayaking









Snorkeling Gear



Stabilisers at



underway











Towable water toys















# EXTERIOR DESIGN





























# INTERIOR DESIGN





























# GALLERY LIFESTYLE









#### Specifications



Low rate per day 80 000 €



High rate per day





Summer low rate per week 480 000 €



Summer high rate per week

480 000 €



Winter low rate per week

\$ 480 000



Winter high rate per week

\$ 480 000



Builder

Austal



Year built

2003



Year refit

2014



Length

69 m



**Guests Cruising** 

32



Cabins

16

Winter Cruising Area(s)

Indian Ocean & South East Asia, South Pacific & Australasia

Summer Cruising Area(s)
West Mediterranean

Crew 34

Max speed 14 knots Cruising speed 11 knots

Fuel consumption 250 Litres/Hr

Type of cabins

16 (12 x Double, 4 x Convertible)