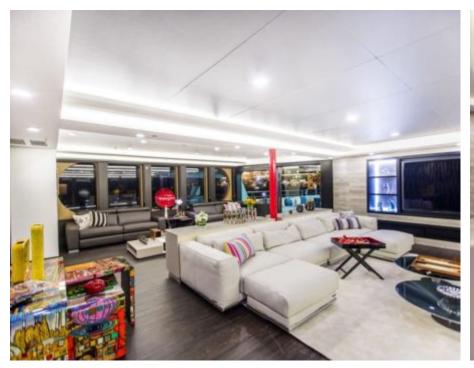

Cabins **16** 



Crew **34** 



### M/Y SALUZI











8m+ tender boat Air Conditioning Fishing Gear / day boat

Jetski x 2

Kayaking









Snorkeling Gear



Stabilisers at



underway











Towable water toys















# EXTERIOR DESIGN





























# INTERIOR DESIGN





























# GALLERY LIFESTYLE









#### Specifications



Low rate per day 80 000 €



High rate per day





Summer low rate per week 480 000 €



Summer high rate per week

480 000 €



Winter low rate per week

\$ 480 000



Winter high rate per week

\$ 480 000



Builder

Austal



Year built

2003



Year refit

2014



Length

69 m



**Guests Cruising** 

32



Cabins

16

Winter Cruising Area(s)

Indian Ocean & South East Asia, South Pacific & Australasia

Summer Cruising Area(s)
West Mediterranean

Crew 34

Max speed 14 knots Cruising speed 11 knots

Fuel consumption 250 Litres/Hr

Type of cabins

16 (12 x Double, 4 x Convertible)