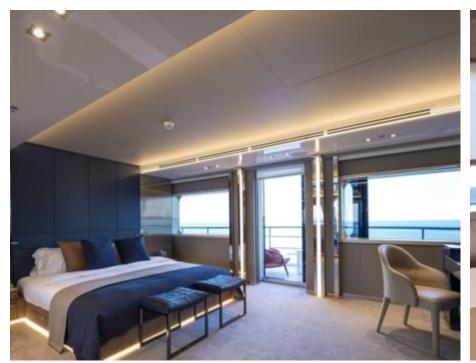

uests



Cabins **15** 





#### M/Y SERENITY











8m+ tender boat Air Conditioning Fishing Gear / day boat

₫ Jetski x 2















Stabilisers underway







Wakeboard























Towable water toys



### **EXTERIOR DESIGN**





Features































## INTERIOR DESIGN









































# GALLERY LIFESTYLE









#### Specifications



Low rate per day 91 670 €



High rate per day 91 670 €



Summer low rate per week 550 000 €



Summer high rate per week





Winter low rate per week 550 000 €



Winter high rate per week

550 000 €



Builder Austal



Year built 2004



Year refit

2017



Length 72 m



**Guests Cruising** 

30



Cabins

15

Winter Cruising Area(s)
Indian Ocean & South East Asia

Crew 30

Max speed 15 knots Summer Cruising Area(s)

Corsica - Sardinia, Croatia, East Mediterranean, French Riviera, Greece, Italy & Sicily, Northern Europe & The Baltics, Spain & Balearics, Turkey, West Mediterranean

Cruising speed 12.5 knots

Fuel consumption 390 Litres/Hr

Type of cabins 15 (12 x Double, 3 x Twin)