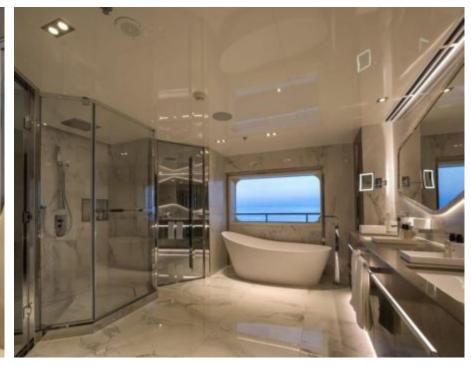

uests



Cabins **15** 





#### M/Y SERENITY











8m+ tender boat Air Conditioning Fishing Gear / day boat

₫ Jetski x 2















Stabilisers underway







Wakeboard























Towable water toys



### **EXTERIOR DESIGN**





Features































## INTERIOR DESIGN









































# GALLERY LIFESTYLE









#### Specifications



Low rate per day 91 670 €



High rate per day 91 670 €



Summer low rate per week 550 000 €



Summer high rate per week





Winter low rate per week 550 000 €



Winter high rate per week

550 000 €



Builder Austal



Year built 2004



Year refit

2017



Length 72 m



**Guests Cruising** 

30



Cabins

15

Winter Cruising Area(s)
Indian Ocean & South East Asia

Crew 30

Max speed 15 knots Summer Cruising Area(s)

Corsica - Sardinia, Croatia, East Mediterranean, French Riviera, Greece, Italy & Sicily, Northern Europe & The Baltics, Spain & Balearics, Turkey, West Mediterranean

Cruising speed 12.5 knots

Fuel consumption 390 Litres/Hr

Type of cabins 15 (12 x Double, 3 x Twin)