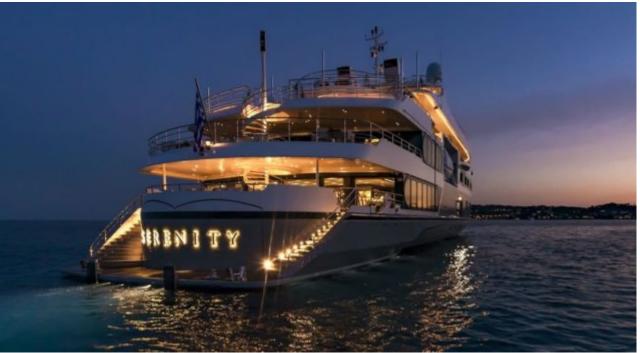

uests



Cabins **15** 





#### M/Y SERENITY











8m+ tender boat Air Conditioning Fishing Gear / day boat

₫ Jetski x 2















Stabilisers underway







Wakeboard























Towable water toys



### **EXTERIOR DESIGN**





Features































## INTERIOR DESIGN









































# GALLERY LIFESTYLE









#### Specifications



Low rate per day 91 670 €



High rate per day 91 670 €



Summer low rate per week 550 000 €



Summer high rate per week





Winter low rate per week 550 000 €



Winter high rate per week

550 000 €



Builder Austal



Year built 2004



Year refit

2017



Length 72 m



**Guests Cruising** 

30



Cabins

15

Winter Cruising Area(s)
Indian Ocean & South East Asia

Crew 30

Max speed 15 knots Summer Cruising Area(s)

Corsica - Sardinia, Croatia, East Mediterranean, French Riviera, Greece, Italy & Sicily, Northern Europe & The Baltics, Spain & Balearics, Turkey, West Mediterranean

Cruising speed 12.5 knots

Fuel consumption 390 Litres/Hr

Type of