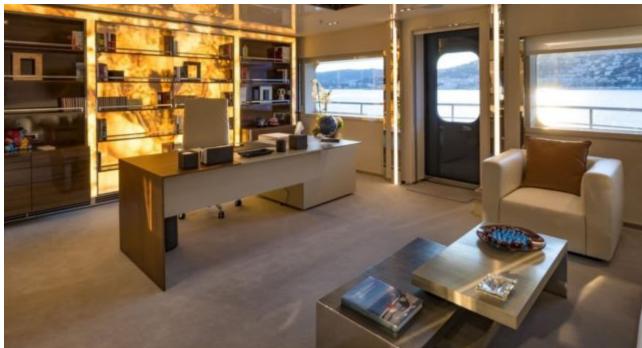

uests



Cabins **15** 





#### M/Y SERENITY











8m+ tender boat Air Conditioning Fishing Gear / day boat

₫ Jetski x 2















Stabilisers underway







Wakeboard























Towable water toys



### **EXTERIOR DESIGN**





Features































## INTERIOR DESIGN









































# GALLERY LIFESTYLE









#### Specifications



Low rate per day 91 670 €



High rate per day 91 670 €



Summer low rate per week 550 000 €



Summer high rate per week





Winter low rate per week 550 000 €



Winter high rate per week

550 000 €



Builder Austal



Year built 2004



Year refit

2017



Length 72 m



**Guests Cruising** 

30



Cabins

15

Winter Cruising Area(s)
Indian Ocean & South East Asia

Crew 30

Max speed 15 knots Summer Cruising Area(s)

Corsica - Sardinia, Croatia, East Mediterranean, French Riviera, Greece, Italy & Sicily, Northern Europe & The Baltics, Spain & Balearics, Turkey, West Mediterranean

Cruising speed 12.5 knots

Fuel consumption 390 Litres/Hr

Type of cabins 15 (12 x Double, 3 x Twin)