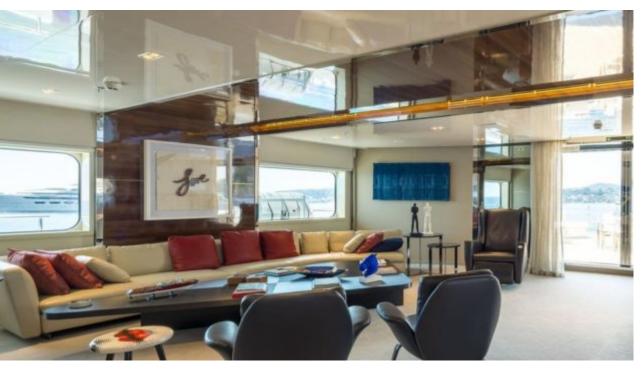

uests



Cabins **15** 





#### M/Y SERENITY











8m+ tender boat Air Conditioning Fishing Gear / day boat

₫ Jetski x 2















Stabilisers underway







Wakeboard























Towable water toys



### **EXTERIOR DESIGN**





Features































## INTERIOR DESIGN









































# GALLERY LIFESTYLE









#### Specifications



Low rate per day 91 670 €



High rate per day 91 670 €



Summer low rate per week 550 000 €



Summer high rate per week





Winter low rate per week 550 000 €



Winter high rate per week

550 000 €



Builder Austal



Year built 2004



Year refit

2017



Length 72 m



**Guests Cruising** 

30



Cabins

15

Winter Cruising Area(s)
Indian Ocean & South East Asia

Crew 30

Max speed 15 knots Summer Cruising Area(s)

Corsica - Sardinia, Croatia, East Mediterranean, French Riviera, Greece, Italy & Sicily, Northern Europe & The Baltics, Spain & Balearics, Turkey, West Mediterranean

Cruising speed 12.5 knots

Fuel consumption 390 Litres/Hr

Type of cabins 15 (12 x Double, 3 x Twin)