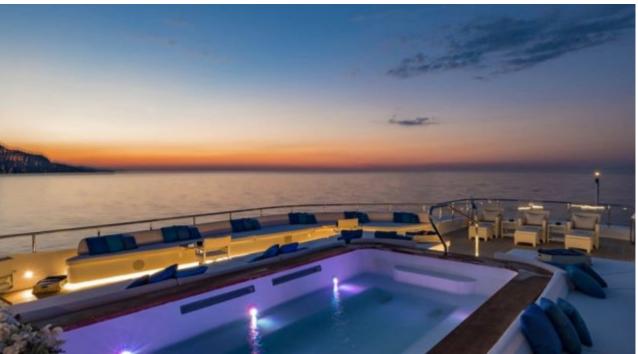

uests



Cabins **15** 





#### M/Y SERENITY











8m+ tender boat Air Conditioning Fishing Gear / day boat

₫ Jetski x 2















Stabilisers underway







Wakeboard























Towable water toys



### **EXTERIOR DESIGN**





Features































## INTERIOR DESIGN









































# GALLERY LIFESTYLE









#### Specifications



Low rate per day 91 670 €



High rate per day 91 670 €



Summer low rate per week 550 000 €



Summer high rate per week





Winter low rate per week 550 000 €



Winter high rate per week

550 000 €



Builder Austal



Year built 2004



Year refit

2017



Length 72 m



**Guests Cruising** 

30



Cabins

15

Winter Cruising Area(s)
Indian Ocean & South East Asia

Crew 30

Max speed 15 knots Summer Cruising Area(s)

Corsica - Sardinia, Croatia, East Mediterranean, French Riviera, Greece, Italy & Sicily, Northern Europe & The Baltics, Spain & Balearics, Turkey, West Mediterranean

Cruising speed 12.5 knots

Fuel consumption 390 Litres/Hr

Type of cabins 15 (12 x Dou