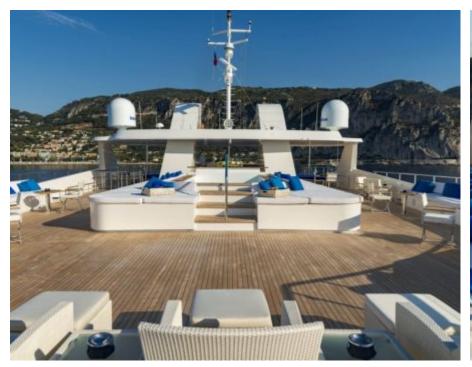

uests



Cabins **15** 





#### M/Y SERENITY











8m+ tender boat Air Conditioning Fishing Gear / day boat

₫ Jetski x 2















Stabilisers underway







Wakeboard























Towable water toys



### **EXTERIOR DESIGN**





Features































## INTERIOR DESIGN









































# GALLERY LIFESTYLE









#### Specifications



Low rate per day 91 670 €



High rate per day 91 670 €



Summer low rate per week 550 000 €



Summer high rate per week





Winter low rate per week 550 000 €



Winter high rate per week

550 000 €



Builder Austal



Year built 2004



Year refit

2017



Length 72 m



**Guests Cruising** 

30



Cabins

15

Winter Cruising Area(s)
Indian Ocean & South East Asia

Crew 30

Max speed 15 knots Summer Cruising Area(s)

Corsica - Sardinia, Croatia, East Mediterranean, French Riviera, Greece, Italy & Sicily, Northern Europe & The Baltics, Spain & Balearics, Turkey, West Mediterranean

Cruising speed 12.5 knots

Fuel consumption 390 Litres/Hr

Type of cabins