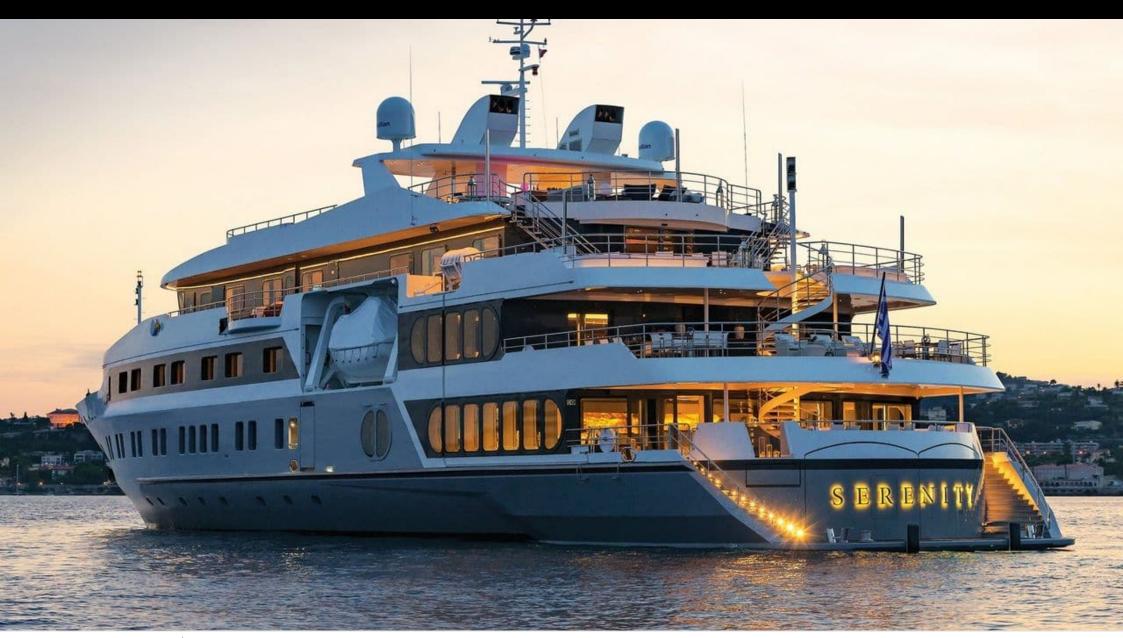

#### M/Y SERENITY

8m+ tender boat Air Conditioning Fishing Gear / day boat

₫ Jetski x 2

Stabilisers underway

Wakeboard

Towable water toys

Builder Austal

Year built 2004

Year refit

2017

Length 72 m

**Guests Cruising** 

30

Cabins

15

Winter Cruising Area(s)
Indian Ocean & South East Asia

Crew 30

Max speed 15 knots Summer Cruising Area(s)

Corsica - Sardinia, Croatia, East Mediterranean, French Riviera, Greece, Italy & Sicily, Northern Europe & The Baltics, Spain & Balearics, Turkey, West Mediterranean

Cruising speed 12.5 knots

Fuel consumption 390 Litres/Hr

Type of cabins 15 (12 x Double, 3 x Twin)