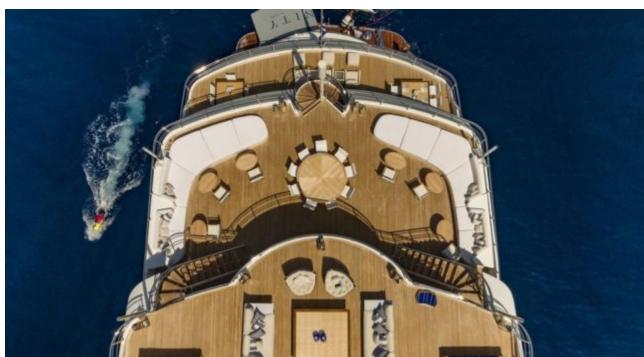

uests



Cabins **15** 





#### M/Y SERENITY











8m+ tender boat Air Conditioning Fishing Gear / day boat

₫ Jetski x 2















Stabilisers underway







Wakeboard























Towable water toys



### **EXTERIOR DESIGN**





Features































## INTERIOR DESIGN









































# GALLERY LIFESTYLE









#### Specifications



Low rate per day 91 670 €



High rate per day 91 670 €



Summer low rate per week 550 000 €



Summer high rate per week





Winter low rate per week 550 000 €



Winter high rate per week

550 000 €



Builder Austal



Year built 2004



Year refit

2017



Length 72 m



**Guests Cruising** 

30



Cabins

15

Winter Cruising Area(s)
Indian Ocean & South East Asia

Crew 30

Max speed 15 knots Summer Cruising Area(s)

Corsica - Sardinia, Croatia, East Mediterranean, French Riviera, Greece, Italy & Sicily, Northern Europe & The Baltics, Spain & Balearics, Turkey, West Mediterranean

Cruising speed 12.5 knots

Fuel consumption 390 Litres/Hr

Type of c