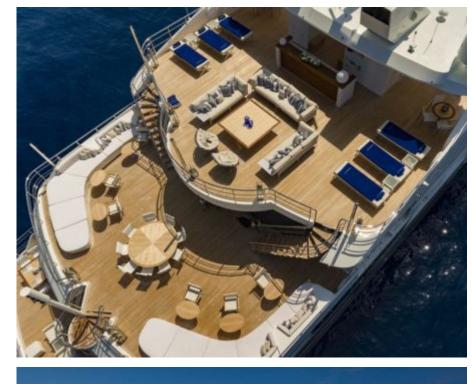

uests



Cabins **15** 





#### M/Y SERENITY











8m+ tender boat Air Conditioning Fishing Gear / day boat

₫ Jetski x 2















Stabilisers underway







Wakeboard























Towable water toys



### **EXTERIOR DESIGN**





Features































## INTERIOR DESIGN









































# GALLERY LIFESTYLE









#### Specifications



Low rate per day 91 670 €



High rate per day 91 670 €



Summer low rate per week 550 000 €



Summer high rate per week





Winter low rate per week 550 000 €



Winter high rate per week

550 000 €



Builder Austal



Year built 2004



Year refit

2017



Length 72 m



**Guests Cruising** 

30



Cabins

15

Winter Cruising Area(s)
Indian Ocean & South East Asia

Crew 30

Max speed 15 knots Summer Cruising Area(s)

Corsica - Sardinia, Croatia, East Mediterranean, French Riviera, Greece, Italy & Sicily, Northern Europe & The Baltics, Spain & Balearics, Turkey, West Mediterranea