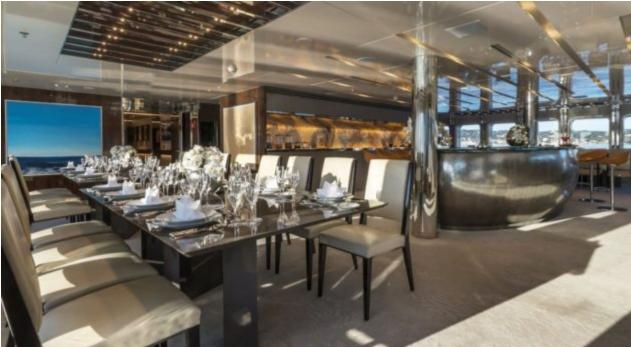

uests



Cabins **15** 





#### M/Y SERENITY











8m+ tender boat Air Conditioning Fishing Gear / day boat

₫ Jetski x 2















Stabilisers underway







Wakeboard























Towable water toys



### **EXTERIOR DESIGN**





Features































## INTERIOR DESIGN









































# GALLERY LIFESTYLE









#### Specifications



Low rate per day 91 670 €



High rate per day 91 670 €



Summer low rate per week 550 000 €



Summer high rate per week





Winter low rate per week 550 000 €



Winter high rate per week

550 000 €



Builder Austal



Year built 2004



Year refit

2017



Length 72 m



**Guests Cruising** 

30



Cabins

15

Winter Cruising Area(s)
Indian Ocean & South East Asia

Crew 30

Max speed 15 knots Summer Cruising Area(s)

Corsica - Sardinia, Croatia, East Mediterranean, French Riviera, Greece, Italy & Sicily, Northern Europe & The Baltics, Spain & Balearics, Turkey, West Mediterranean

Cruising speed 12.5 knots

Fuel consumption 390 Litres/Hr

Type of cabins 15 (12 x Double, 3 x Twin)