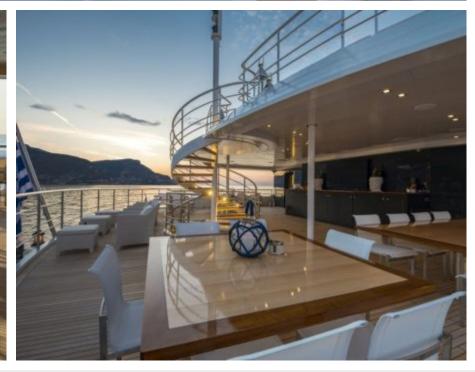

uests



Cabins **15** 





#### M/Y SERENITY











8m+ tender boat Air Conditioning Fishing Gear / day boat

₫ Jetski x 2















Stabilisers underway







Wakeboard























Towable water toys



### **EXTERIOR DESIGN**





Features































## INTERIOR DESIGN









































# GALLERY LIFESTYLE









#### Specifications



Low rate per day 91 670 €



High rate per day 91 670 €



Summer low rate per week 550 000 €



Summer high rate per week





Winter low rate per week 550 000 €



Winter high rate per week

550 000 €



Builder Austal



Year built 2004



Year refit

2017



Length 72 m



**Guests Cruising** 

30



Cabins

15

Winter Cruising Area(s)
Indian Ocean & South East Asia

Crew 30

Max speed 15 knots Summer Cruising Area(s)

Corsica - Sardinia, Croatia, East Mediterranean, French Riviera, Greece, Italy & Sicily, Northern Europe & The Baltics, Spain & Balearics, Turkey, West Mediterranean

Cruising speed 12.5 knots

Fuel consumption 390 Litres/Hr

Type of cabins 15 (12 x Double,