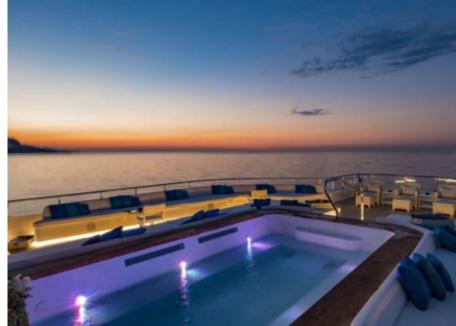

uests



Cabins **15** 





#### M/Y SERENITY











8m+ tender boat Air Conditioning Fishing Gear / day boat

₫ Jetski x 2















Stabilisers underway







Wakeboard























Towable water toys



### **EXTERIOR DESIGN**





Features































## INTERIOR DESIGN









































# GALLERY LIFESTYLE









#### Specifications



Low rate per day 91 670 €



High rate per day 91 670 €



Summer low rate per week 550 000 €



Summer high rate per week





Winter low rate per week 550 000 €



Winter high rate per week

550 000 €



Builder Austal



Year built 2004



Year refit

2017



Length 72 m



**Guests Cruising** 

30



Cabins

15

Winter Cruising Area(s)
Indian Ocean & South East Asia

Crew 30

Max speed 15 knots Summer Cruising Area(s)

Corsica - Sardinia, Croatia, East Mediterranean, French Riviera, Greece, Italy & Sicily, Northern Europe & The Baltics, Spain & Balearics, Turkey, West Mediterranean