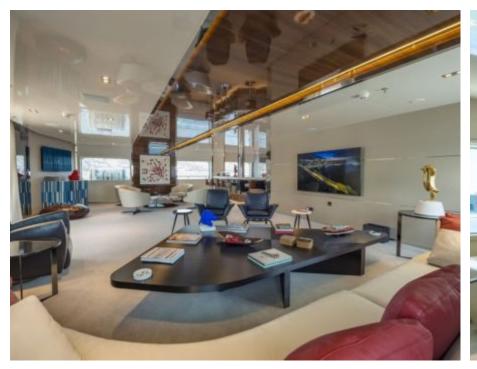

uests



Cabins **15** 





#### M/Y SERENITY











8m+ tender boat Air Conditioning Fishing Gear / day boat

₫ Jetski x 2















Stabilisers underway







Wakeboard























Towable water toys



### **EXTERIOR DESIGN**





Features































## INTERIOR DESIGN









































# GALLERY LIFESTYLE









#### Specifications



Low rate per day 91 670 €



High rate per day 91 670 €



Summer low rate per week 550 000 €



Summer high rate per week





Winter low rate per week 550 000 €



Winter high rate per week

550 000 €



Builder Austal



Year built 2004



Year refit

2017



Length 72 m



**Guests Cruising** 

30



Cabins

15

Winter Cruising Area(s)
Indian Ocean & South East Asia

Crew 30

Max speed 15 knots Summer Cruising Area(s)

Corsica - Sardinia, Croatia, East Mediterranean, French Riviera, Greece, Italy & Sicily, Northern Europe & The Baltics, Spain & Balearics, Turkey, West Mediterranean

Cruising speed 12.5 knots

Fuel consumption 390 Litres/Hr

Type of cabins 15 (12 x Double, 3 x Twin)