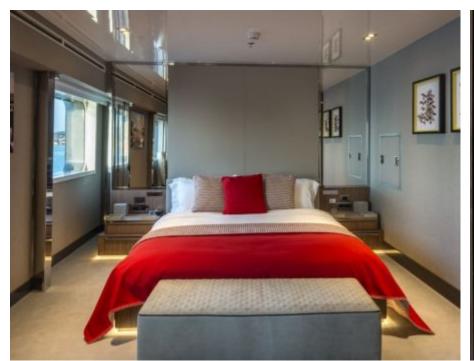

uests



Cabins **15** 





#### M/Y SERENITY











8m+ tender boat Air Conditioning Fishing Gear / day boat

₫ Jetski x 2















Stabilisers underway







Wakeboard























Towable water toys



### **EXTERIOR DESIGN**





Features































## INTERIOR DESIGN









































# GALLERY LIFESTYLE









#### Specifications



Low rate per day 91 670 €



High rate per day 91 670 €



Summer low rate per week 550 000 €



Summer high rate per week





Winter low rate per week 550 000 €



Winter high rate per week

550 000 €



Builder Austal



Year built 2004



Year refit

2017



Length 72 m



**Guests Cruising** 

30



Cabins

15

Winter Cruising Area(s)
Indian Ocean & South East Asia

Crew 30

Max speed 15 knots Summer Cruising Area(s)

Corsica - Sardinia, Croatia, East Mediterranean, French Riviera, Greece, Italy & Sicily, Northern Europe & The Baltics, Spain & Balearics, Turkey, West Mediterranean

Cruising speed 12.5 knots

Fuel consumption 390 Litres/Hr

Type of cabins 15 (12 x Double, 3 x Twin)