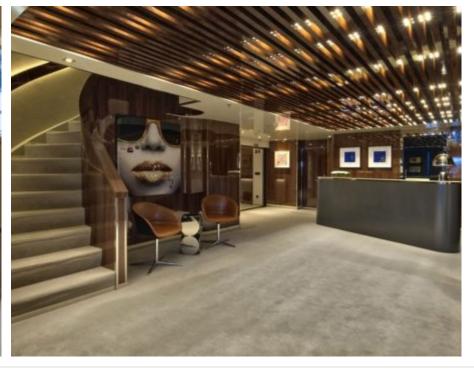

uests



Cabins **15** 





#### M/Y SERENITY











8m+ tender boat Air Conditioning Fishing Gear / day boat

₫ Jetski x 2















Stabilisers underway







Wakeboard























Towable water toys



### **EXTERIOR DESIGN**





Features































## INTERIOR DESIGN









































# GALLERY LIFESTYLE









#### Specifications



Low rate per day 91 670 €



High rate per day 91 670 €



Summer low rate per week 550 000 €



Summer high rate per week





Winter low rate per week 550 000 €



Winter high rate per week

550 000 €



Builder Austal



Year built 2004



Year refit

2017



Length 72 m



**Guests Cruising** 

30



Cabins

15

Winter Cruising Area(s)
Indian Ocean & South East Asia

Crew 30

Max speed 15 knots Summer Cruising Area(s)

Corsica - Sardinia, Croatia, East Mediterranean, French Riviera, Greece, Italy & Sicily, Northern Europe & The Baltics, Spain & Balearics, Turkey, West Mediterranean

Cruising speed 12.5 knots

Fuel consumption 390 Litres/Hr

Type of cabins 15 (12 x Double, 3 x Twin)