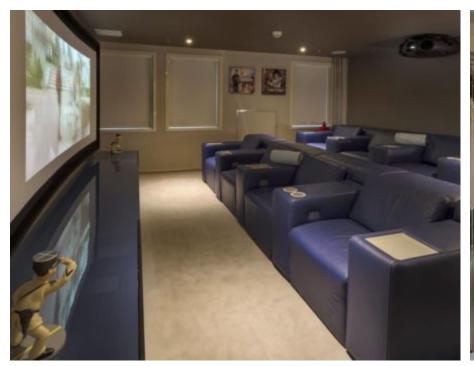

uests



Cabins **15** 





#### M/Y SERENITY











8m+ tender boat Air Conditioning Fishing Gear / day boat

₫ Jetski x 2















Stabilisers underway







Wakeboard























Towable water toys



### **EXTERIOR DESIGN**





Features































## INTERIOR DESIGN









































# GALLERY LIFESTYLE









#### Specifications



Low rate per day 91 670 €



High rate per day 91 670 €



Summer low rate per week 550 000 €



Summer high rate per week





Winter low rate per week 550 000 €



Winter high rate per week

550 000 €



Builder Austal



Year built 2004



Year refit

2017



Length 72 m



**Guests Cruising** 

30



Cabins

15

Winter Cruising Area(s)
Indian Ocean & South East Asia

Crew 30

Max speed 15 knots Summer Cruising Area(s)

Corsica - Sardinia, Croatia, East Mediterranean, French Riviera, Greece, Italy & Sicily, Northern Europe & The Baltics, Spain & Balearics, Turkey, West Mediterranean

Cruising speed 12.5 knots

Fuel consumption 390 Litres/Hr

Type of cabins 15 (12 x Double, 3 x Twin)