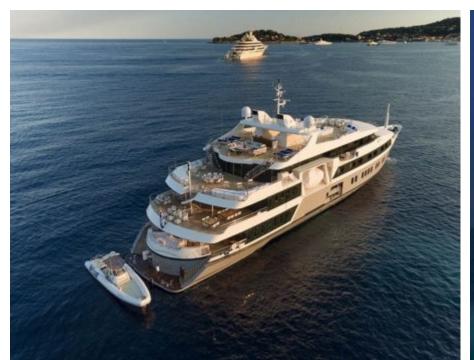

uests



Cabins **15** 





#### M/Y SERENITY











8m+ tender boat Air Conditioning Fishing Gear / day boat

₫ Jetski x 2















Stabilisers underway







Wakeboard























Towable water toys



### **EXTERIOR DESIGN**





Features































## INTERIOR DESIGN









































# GALLERY LIFESTYLE









#### Specifications



Low rate per day 91 670 €



High rate per day 91 670 €



Summer low rate per week 550 000 €



Summer high rate per week





Winter low rate per week 550 000 €



Winter high rate per week

550 000 €



Builder Austal



Year built 2004



Year refit

2017



Length 72 m



**Guests Cruising** 

30



Cabins

15

Winter Cruising Area(s)
Indian Ocean & South East Asia

Crew 30

Max speed 15 knots Summer Cruising Area(s)

Corsica - Sardinia, Croatia, East Mediterranean, French Riviera, Greece, Italy & Sicily, Northern Europe & The Baltics, Spain & Balearics, Turkey, West Mediterranean

Cruising speed 12.5 knots

Fuel consumption 390 Litres/Hr

Type