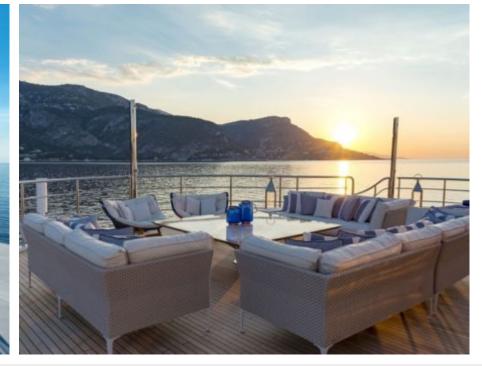

uests



Cabins **15** 





#### M/Y SERENITY











8m+ tender boat Air Conditioning Fishing Gear / day boat

₫ Jetski x 2















Stabilisers underway







Wakeboard























Towable water toys



### **EXTERIOR DESIGN**





Features































## INTERIOR DESIGN









































# GALLERY LIFESTYLE









#### Specifications



Low rate per day 91 670 €



High rate per day 91 670 €



Summer low rate per week 550 000 €



Summer high rate per week





Winter low rate per week 550 000 €



Winter high rate per week

550 000 €



Builder Austal



Year built 2004



Year refit

2017



Length 72 m



**Guests Cruising** 

30



Cabins

15

Winter Cruising Area(s)
Indian Ocean & South East Asia

Crew 30

Max speed 15 knots Summer Cruising Area(s)

Corsica - Sardinia, Croatia, East Mediterranean, French Riviera, Greece, Italy & Sicily, Northern Europe & The Baltics, Spain & Balearics, Turkey, West Mediterranean

Cruising speed 12.5 knots

Fuel consumption 390 Litres/Hr

Type of cabins 15 (12