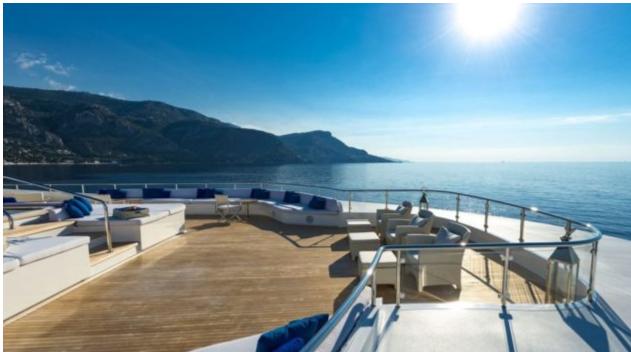

uests



Cabins **15** 





#### M/Y SERENITY











8m+ tender boat Air Conditioning Fishing Gear / day boat

₫ Jetski x 2















Stabilisers underway







Wakeboard























Towable water toys



### **EXTERIOR DESIGN**





Features































## INTERIOR DESIGN









































# GALLERY LIFESTYLE









#### Specifications



Low rate per day 91 670 €



High rate per day 91 670 €



Summer low rate per week 550 000 €



Summer high rate per week





Winter low rate per week 550 000 €



Winter high rate per week

550 000 €



Builder Austal



Year built 2004



Year refit

2017



Length 72 m



**Guests Cruising** 

30



Cabins

15

Winter Cruising Area(s)
Indian Ocean & South East Asia

Crew 30

Max speed 15 knots Summer Cruising Area(s)

Corsica - Sardinia, Croatia, East Mediterranean, French Riviera, Greece, Italy & Sicily, Northern Europe & The Baltics, Spain & Balearics, Turkey, West Mediterranean

Cruising speed 12.5 knots

Fuel consumption 390 Litres/Hr

Type of cabins 15 (