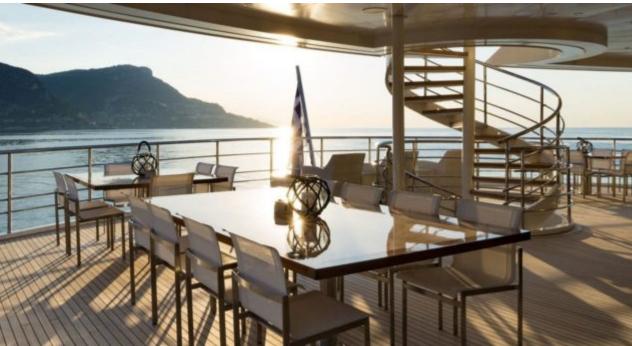

uests



Cabins **15** 





#### M/Y SERENITY











8m+ tender boat Air Conditioning Fishing Gear / day boat

₫ Jetski x 2















Stabilisers underway







Wakeboard























Towable water toys



### **EXTERIOR DESIGN**





Features































## INTERIOR DESIGN









































# GALLERY LIFESTYLE









#### Specifications



Low rate per day 91 670 €



High rate per day 91 670 €



Summer low rate per week 550 000 €



Summer high rate per week





Winter low rate per week 550 000 €



Winter high rate per week

550 000 €



Builder Austal



Year built 2004



Year refit

2017



Length 72 m



**Guests Cruising** 

30



Cabins

15

Winter Cruising Area(s)
Indian Ocean & South East Asia

Crew 30

Max speed 15 knots Summer Cruising Area(s)

Corsica - Sardinia, Croatia, East Mediterranean, French Riviera, Greece, Italy & Sicily, Northern Europe & The Baltics, Spain & Balearics, Turkey, West Mediterranean

Cruising speed 12.5 knots

Fuel consumption 390 Litres/Hr

Type of cabins 15 (12 x Doubl