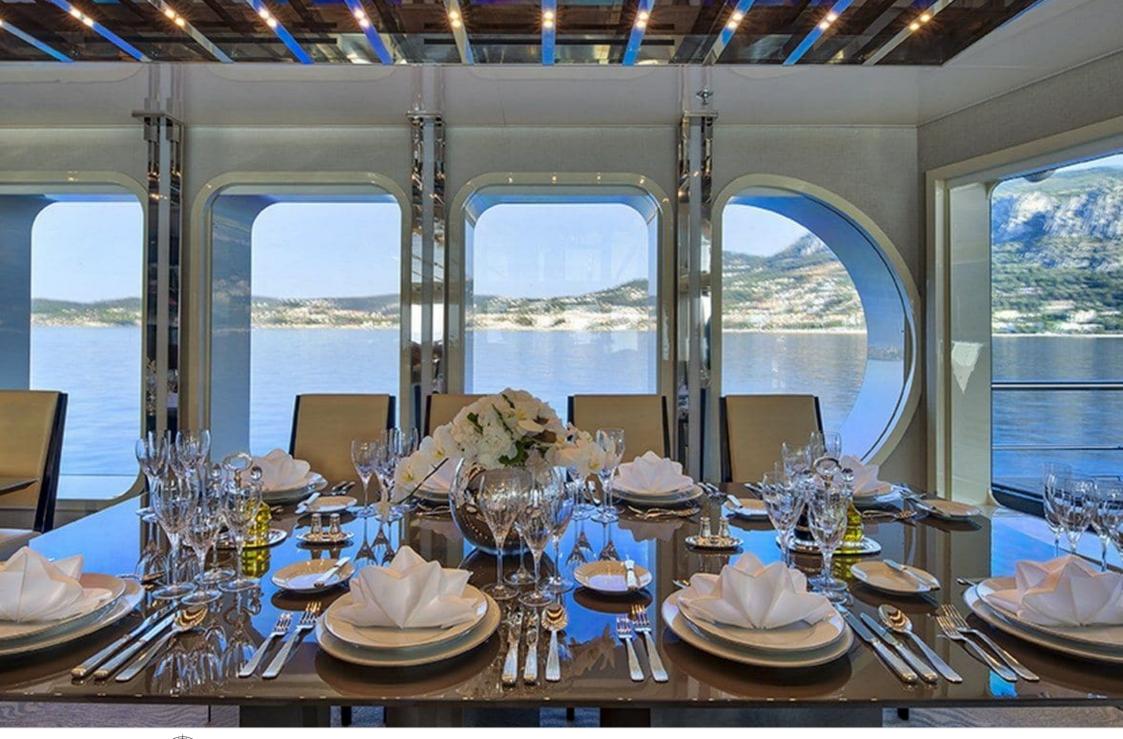

uests



Cabins **15** 





#### M/Y SERENITY











8m+ tender boat Air Conditioning Fishing Gear / day boat

₫ Jetski x 2















Stabilisers underway







Wakeboard























Towable water toys



### **EXTERIOR DESIGN**





Features































## INTERIOR DESIGN









































# GALLERY LIFESTYLE









#### Specifications



Low rate per day 91 670 €



High rate per day 91 670 €



Summer low rate per week 550 000 €



Summer high rate per week





Winter low rate per week 550 000 €



Winter high rate per week

550 000 €



Builder Austal



Year built 2004



Year refit

2017



Length 72 m



**Guests Cruising** 

30



Cabins

15

Winter Cruising Area(s)
Indian Ocean & South East Asia

Crew 30

Max speed 15 knots Summer Cruising Area(s)

Corsica - Sardinia, Croatia, East Mediterranean, French Riviera, Greece, Italy & Sicily, Northern Europe & The Baltics, Spain & Balearics, Turkey, West Mediterranean

Cruising speed 12.5 knots

Fuel consumption 390 Litres/Hr

Type of cabins 15 (12 x Double, 3 x Twin)