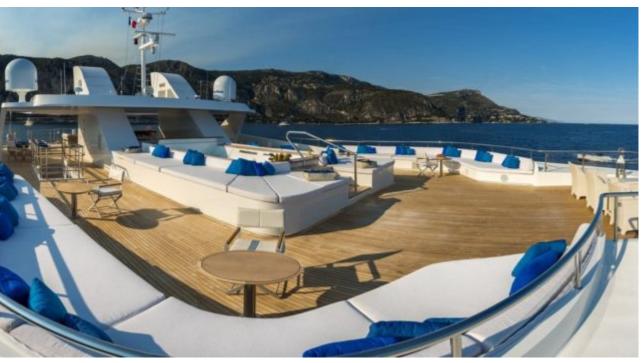

uests



Cabins **15** 





#### M/Y SERENITY











8m+ tender boat Air Conditioning Fishing Gear / day boat

₫ Jetski x 2















Stabilisers underway







Wakeboard























Towable water toys



### **EXTERIOR DESIGN**





Features































## INTERIOR DESIGN









































# GALLERY LIFESTYLE









#### Specifications



Low rate per day 91 670 €



High rate per day 91 670 €



Summer low rate per week 550 000 €



Summer high rate per week





Winter low rate per week 550 000 €



Winter high rate per week

550 000 €



Builder Austal



Year built 2004



Year refit

2017



Length 72 m



**Guests Cruising** 

30



Cabins

15

Winter Cruising Area(s)
Indian Ocean & South East Asia

Crew 30

Max speed 15 knots Summer Cruising Area(s)

Corsica - Sardinia, Croatia, East Mediterranean, French Riviera, Greece, Italy & Sicily, Northern Europe & The Baltics, Spain & Balearics, Turkey, West Mediterranean

Cruising speed 12.5 knots

Fuel consumption 390 Litres/Hr

Type of cabins 15