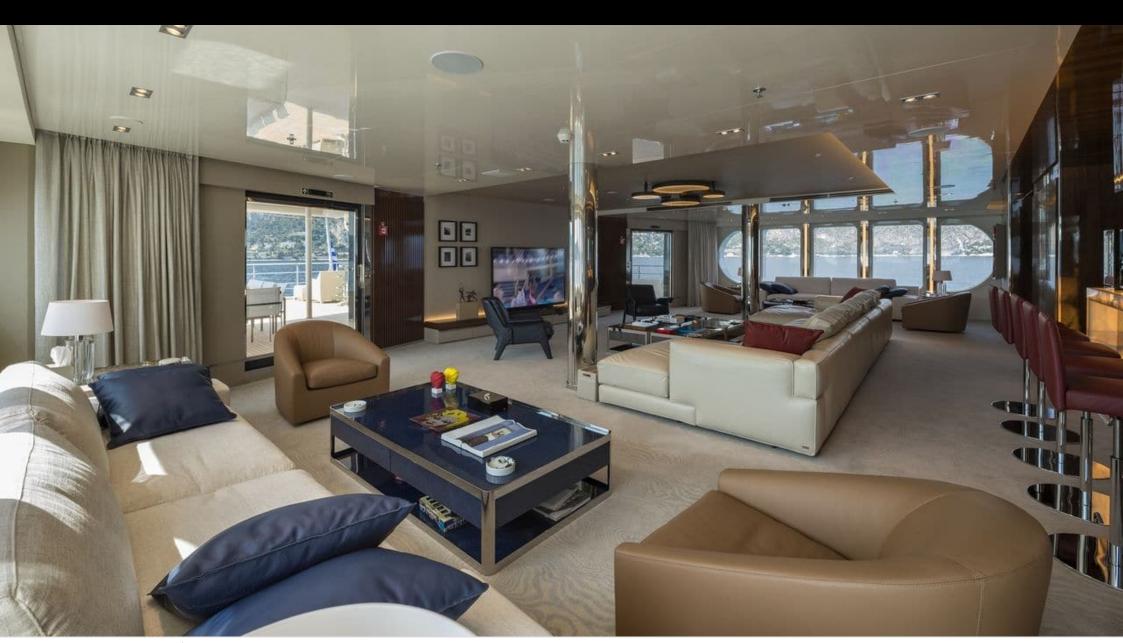

uests



Cabins **15** 





#### M/Y SERENITY











8m+ tender boat Air Conditioning Fishing Gear / day boat

₫ Jetski x 2















Stabilisers underway







Wakeboard























Towable water toys



### **EXTERIOR DESIGN**





Features































## INTERIOR DESIGN









































# GALLERY LIFESTYLE









#### Specifications



Low rate per day 91 670 €



High rate per day 91 670 €



Summer low rate per week 550 000 €



Summer high rate per week





Winter low rate per week 550 000 €



Winter high rate per week

550 000 €



Builder Austal



Year built 2004



Year refit

2017



Length 72 m



**Guests Cruising** 

30



Cabins

15

Winter Cruising Area(s)
Indian Ocean & South East Asia

Crew 30

Max speed 15 knots Summer Cruising Area(s)

Corsica - Sardinia, Croatia, East Mediterranean, French Riviera, Greece, Italy & Sicily, Northern Europe & The Baltics, Spain & Balearics, Turkey, West Mediterranean

Cruising speed 12.5 knots

Fuel consumption 390 Litres/Hr

Type of cabins 15 (12 x Double, 3 x Twin)