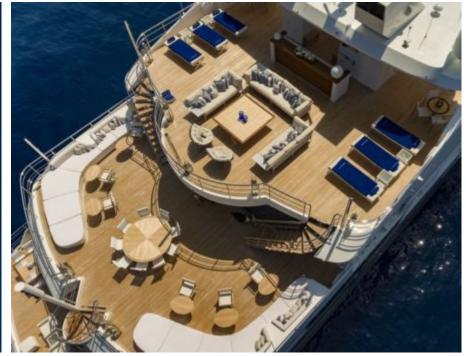

uests



Cabins **15** 





#### M/Y SERENITY











8m+ tender boat Air Conditioning Fishing Gear / day boat

₫ Jetski x 2















Stabilisers underway







Wakeboard























Towable water toys



### **EXTERIOR DESIGN**





Features































## INTERIOR DESIGN









































# GALLERY LIFESTYLE









#### Specifications



Low rate per day 91 670 €



High rate per day 91 670 €



Summer low rate per week 550 000 €



Summer high rate per week





Winter low rate per week 550 000 €



Winter high rate per week

550 000 €



Builder Austal



Year built 2004



Year refit

2017



Length 72 m



**Guests Cruising** 

30



Cabins

15

Winter Cruising Area(s)
Indian Ocean & South East Asia

Crew 30

Max speed 15 knots Summer Cruising Area(s)

Corsica - Sardinia, Croatia, East Mediterranean, French Riviera, Greece, Italy & Sicily, Northern Europe & The Baltics, Spain & Balearics, Turkey, West Mediterranean

Cruising speed 12.5 knots

Fuel consumption 390 Litres/Hr

Type of cab