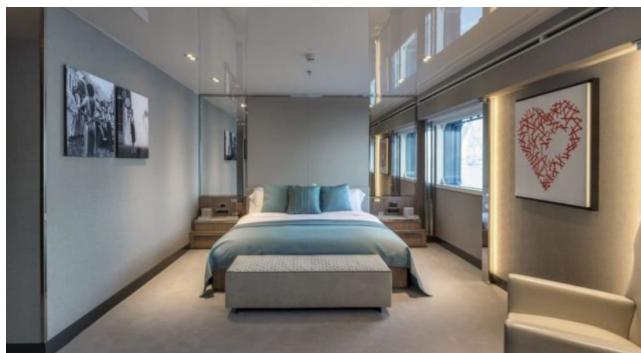

uests



Cabins **15** 





#### M/Y SERENITY











8m+ tender boat Air Conditioning Fishing Gear / day boat

₫ Jetski x 2















Stabilisers underway







Wakeboard























Towable water toys



### **EXTERIOR DESIGN**





Features































## INTERIOR DESIGN









































# GALLERY LIFESTYLE









#### Specifications



Low rate per day 91 670 €



High rate per day 91 670 €



Summer low rate per week 550 000 €



Summer high rate per week





Winter low rate per week 550 000 €



Winter high rate per week

550 000 €



Builder Austal



Year built 2004



Year refit

2017



Length 72 m



**Guests Cruising** 

30



Cabins

15

Winter Cruising Area(s)
Indian Ocean & South East Asia

Crew 30

Max speed 15 knots Summer Cruising Area(s)

Corsica - Sardinia, Croatia, East Mediterranean, French Riviera, Greece, Italy & Sicily, Northern Europe & The Baltics, Spain & Balearics, Turkey, West Mediterranean

Cruising speed 12.5 knots

Fuel consumption 390 Litres/Hr

Type of cabins 15 (12 x Double, 3 x Twin)