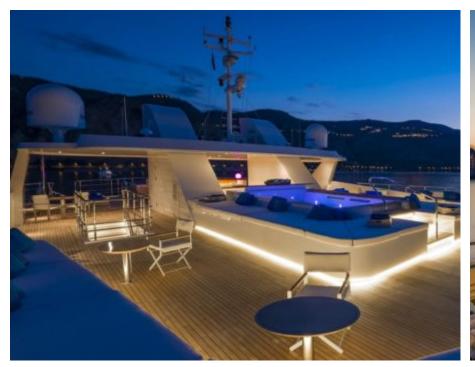

uests



Cabins **15** 





#### M/Y SERENITY











8m+ tender boat Air Conditioning Fishing Gear / day boat

₫ Jetski x 2















Stabilisers underway







Wakeboard























Towable water toys



### **EXTERIOR DESIGN**





Features































## INTERIOR DESIGN









































# GALLERY LIFESTYLE









#### Specifications



Low rate per day 91 670 €



High rate per day 91 670 €



Summer low rate per week 550 000 €



Summer high rate per week





Winter low rate per week 550 000 €



Winter high rate per week

550 000 €



Builder Austal



Year built 2004



Year refit

2017



Length 72 m



**Guests Cruising** 

30



Cabins

15

Winter Cruising Area(s)
Indian Ocean & South East Asia

Crew 30

Max speed 15 knots Summer Cruising Area(s)

Corsica - Sardinia, Croatia, East Mediterranean, French Riviera, Greece, Italy & Sicily, Northern Europe & The Baltics, Spain & Balearics, Turkey, West Mediterranean

Cruising speed 12.5 knots

Fuel consumption 390 Litres/Hr

Type of cabins 15 (12 x D