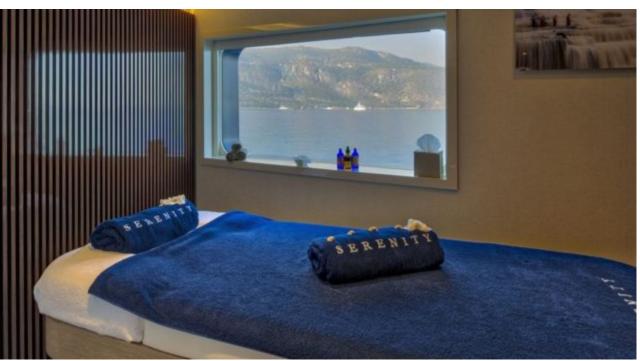

uests



Cabins **15** 





#### M/Y SERENITY











8m+ tender boat Air Conditioning Fishing Gear / day boat

₫ Jetski x 2















Stabilisers underway







Wakeboard























Towable water toys



### **EXTERIOR DESIGN**





Features































## INTERIOR DESIGN









































# GALLERY LIFESTYLE









#### Specifications



Low rate per day 91 670 €



High rate per day 91 670 €



Summer low rate per week 550 000 €



Summer high rate per week





Winter low rate per week 550 000 €



Winter high rate per week

550 000 €



Builder Austal



Year built 2004



Year refit

2017



Length 72 m



**Guests Cruising** 

30



Cabins

15

Winter Cruising Area(s)
Indian Ocean & South East Asia

Crew 30

Max speed 15 knots Summer Cruising Area(s)

Corsica - Sardinia, Croatia, East Mediterranean, French Riviera, Greece, Italy & Sicily, Northern Europe & The Baltics, Spain & Balearics, Turkey, West Mediterranean

Cruising speed 12.5 knots

Fuel consumption 390 Litres/Hr

Type of cabins 15 (12 x Double, 3 x Twin)