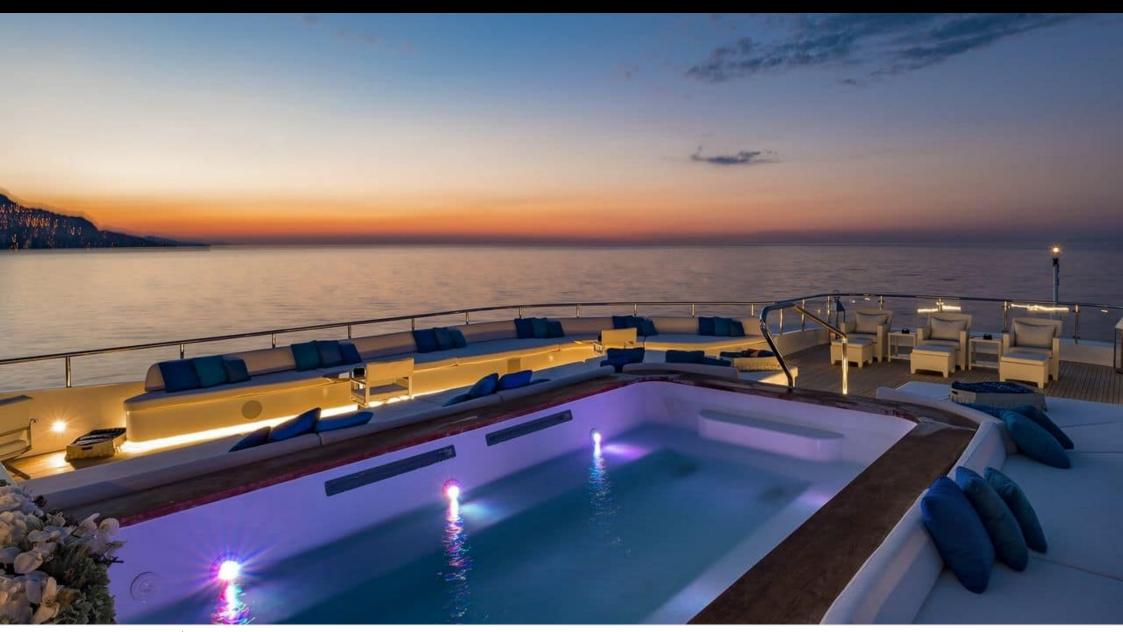

uests



Cabins **15** 





#### M/Y SERENITY











8m+ tender boat Air Conditioning Fishing Gear / day boat

₫ Jetski x 2















Stabilisers underway







Wakeboard























Towable water toys



### **EXTERIOR DESIGN**





Features































## INTERIOR DESIGN









































# GALLERY LIFESTYLE









#### Specifications



Low rate per day 91 670 €



High rate per day 91 670 €



Summer low rate per week 550 000 €



Summer high rate per week





Winter low rate per week 550 000 €



Winter high rate per week

550 000 €



Builder Austal



Year built 2004



Year refit

2017



Length 72 m



**Guests Cruising** 

30



Cabins

15

Winter Cruising Area(s)
Indian Ocean & South East Asia

Crew 30

Max speed 15 knots Summer Cruising Area(s)

Corsica - Sardinia, Croatia, East Mediterranean, French Riviera, Greece, Italy & Sicily, Northern Europe & The Baltics, Spain & Balearics, Turkey, West Mediterranean

Cruising speed 12.5 knots

Fuel consumption 390 Litres/Hr

Type of cabins 15 (12 x Double, 3 x Twin)