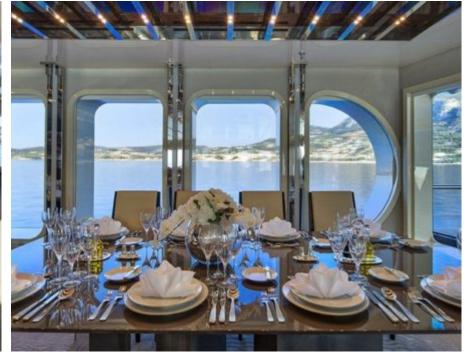

uests



Cabins **15** 





#### M/Y SERENITY











8m+ tender boat Air Conditioning Fishing Gear / day boat

₫ Jetski x 2















Stabilisers underway







Wakeboard























Towable water toys



### **EXTERIOR DESIGN**





Features































## INTERIOR DESIGN









































# GALLERY LIFESTYLE









#### Specifications



Low rate per day 91 670 €



High rate per day 91 670 €



Summer low rate per week 550 000 €



Summer high rate per week





Winter low rate per week 550 000 €



Winter high rate per week

550 000 €



Builder Austal



Year built 2004



Year refit

2017



Length 72 m



**Guests Cruising** 

30



Cabins

15

Winter Cruising Area(s)
Indian Ocean & South East Asia

Crew 30

Max speed 15 knots Summer Cruising Area(s)

Corsica - Sardinia, Croatia, East Mediterranean, French Riviera, Greece, Italy & Sicily, Northern Europe & The Baltics, Spain & Balearics, Turkey, West Mediterranean

Cruising speed 12.5 knots

Fuel consumption 390 Litres/Hr

Type of cabins 15 (12 x Double, 3 x Twin)