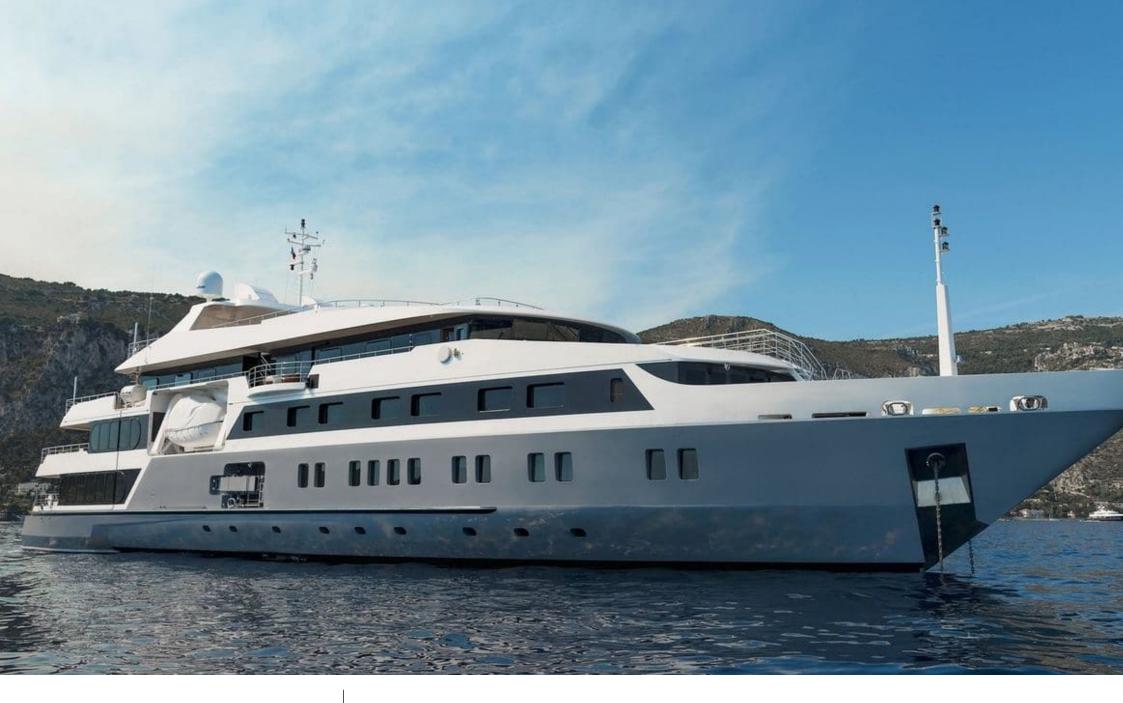

Builder Austal

Year built 2004

Year refit

2017

Length 72 m

**Guests Cruising** 

30

Cabins

15

Winter Cruising Area(s)
Indian Ocean & South East Asia

Crew 30

Max speed 15 knots Summer Cruising Area(s)

Corsica - Sardinia, Croatia, East Mediterranean, French Riviera, Greece, Italy & Sicily, Northern Europe & The Baltics, Spain & Balearics, Turkey, West Mediterranean

Cruising speed 12.5 knots

Fuel consumption 390 Litres/Hr

Type of cabins 15 (12 x Double, 3 x Twin)