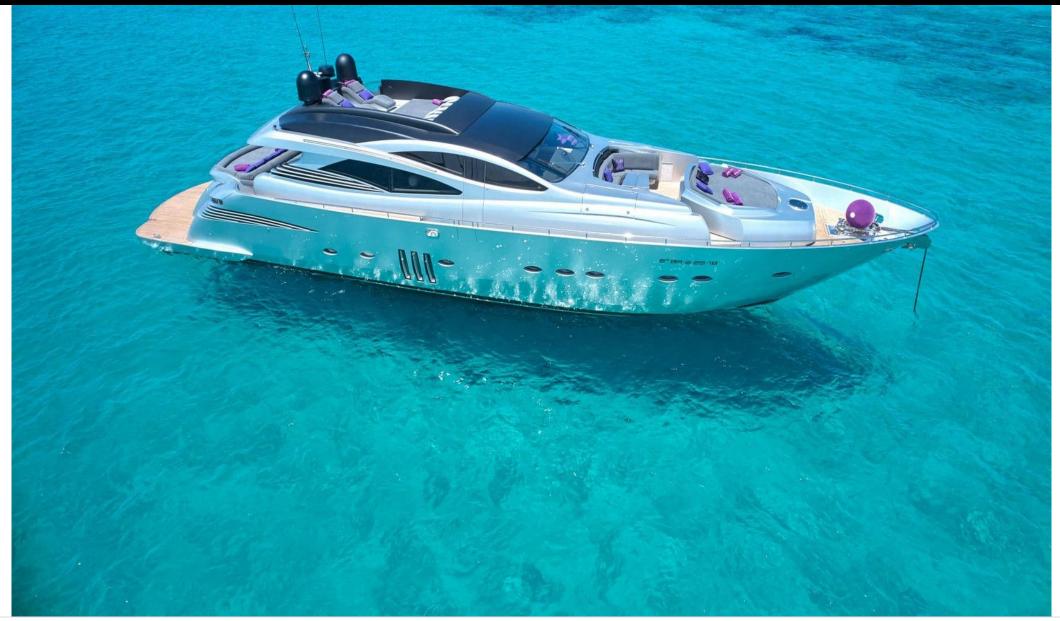

# EXTERIOR DESIGN

# Specifications

| € Low 9 83                                                       | v rate per day<br>5€           |         |                      | €                                                                | High rate per day<br>11 500 €                   |  |
|------------------------------------------------------------------|--------------------------------|---------|----------------------|------------------------------------------------------------------|-------------------------------------------------|--|
|                                                                  | nmer low rate per week<br>000€ |         |                      | €                                                                | Summer high rate per week<br>69 000 €           |  |
|                                                                  | iter low rate per week<br>000€ |         |                      | €                                                                | Winter high rate per week<br>69 000 €           |  |
|                                                                  | lder<br>hing                   |         | Year buil<br>2009    | t                                                                | Year refit                                      |  |
| Len 27.4                                                         | -                              |         |                      |                                                                  | Guests Cruising<br>12<br>4                      |  |
| Winter Cruising Area(s)<br>Spain & Balearics, West Mediterranean |                                |         |                      | Summer Cruising Area(s)<br>Spain & Balearics, West Mediterranean |                                                 |  |
| Crew<br>4                                                        | Max speed<br>45 knots          |         | Cruising<br>38 knots | speed                                                            | Fuel consumption<br>850 Litres/Hr               |  |
| Type of cabins<br>4 (2 x Double, 2 x Twin)                       |                                |         |                      |                                                                  |                                                 |  |
|                                                                  | YACHTING                       | Interio | or design            | Exterior de                                                      | esign Gallery lifestyle Specifications Features |  |