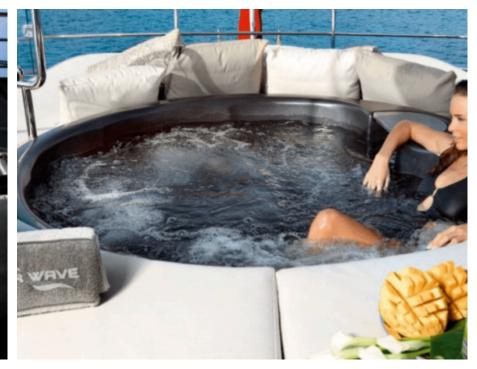

#### M/Y SILVER WAVE











Jetski x 2































# **EXTERIOR DESIGN**



















## INTERIOR DESIGN

























## GALLERY LIFESTYLE











#### **Specifications**



Low rate per day

18 335 €



High rate per day

26 670 €



Summer low rate per week

110 000 €



Summer high rate per week

160 000 €



Winter low rate per week

110 000 €



Winter high rate per week

160 000 €



Builder

Palmer Johnson



Year built

2009



Year refit

2017



Length

45.70 m



**Guests Cruising** 

12



Cabins

5

Winter Cruising Area(s)

Corsica - Sardinia, French Riviera, Italy & Sicily, West Mediterranean

Summer Cruising Area(s)

Corsica - Sardinia, French Riviera, Italy & Sicily, West Mediterranean

Crew

Max speed 27 knots

Cruising speed 20 knots

Fuel consumption 1000 Litres/Hr

Type of cabins

5 (3 x Double, 2 x Twin)