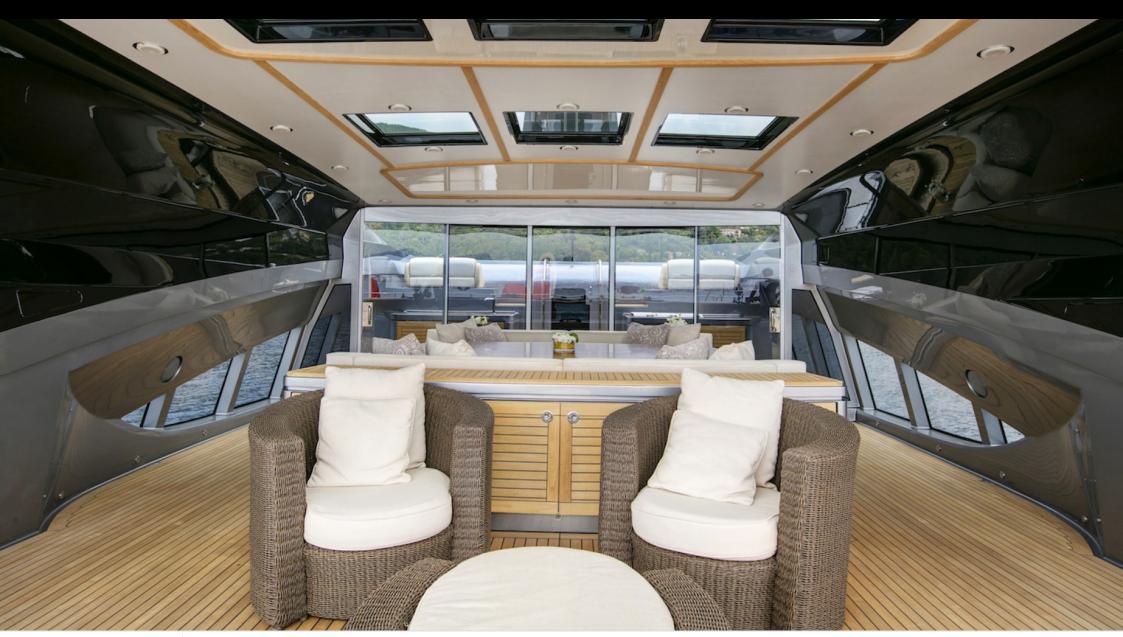

#### M/Y SILVER WAVE











Jetski x 2































# **EXTERIOR DESIGN**



















## INTERIOR DESIGN

























## GALLERY LIFESTYLE











#### **Specifications**



Low rate per day

18 335 €



High rate per day

26 670 €



Summer low rate per week

110 000 €



Summer high rate per week

160 000 €



Winter low rate per week

110 000 €



Winter high rate per week

160 000 €



Builder

Palmer Johnson



Year built

2009



Year refit

2017



Length

45.70 m



**Guests Cruising** 

12



Cabins

5

Winter Cruising Area(s)

Corsica - Sardinia, French Riviera, Italy & Sicily, West Mediterranean

Summer Cruising Area(s)

Corsica - Sardinia, French Riviera, Italy & Sicily, West Mediterranean

Crew

Max speed 27 knots

Cruising speed 20 knots

Fuel consumption 1000 Litres/Hr

Type of cabins

5 (3 x Double, 2 x Twin)