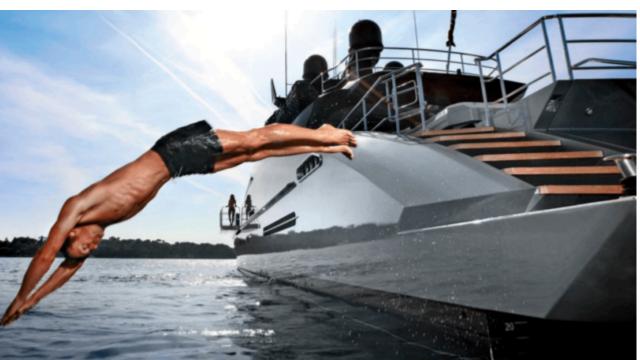

#### M/Y SILVER WAVE











Jetski x 2































# **EXTERIOR DESIGN**



















## INTERIOR DESIGN

























## GALLERY LIFESTYLE











#### **Specifications**



Low rate per day

18 335 €



High rate per day

26 670 €



Summer low rate per week

110 000 €



Summer high rate per week

160 000 €



Winter low rate per week

110 000 €



Winter high rate per week

160 000 €



Builder

Palmer Johnson



Year built

2009



Year refit

2017



Length

45.70 m



**Guests Cruising** 

12



Cabins

5

Winter Cruising Area(s)

Corsica - Sardinia, French Riviera, Italy & Sicily, West Mediterranean

Summer Cruising Area(s)

Corsica - Sardinia, French Riviera, Italy & Sicily, West Mediterranean

Crew

Max speed 27 knots

Cruising speed 20 knots

Fuel consumption 1000 Litres/Hr

Type of cabins

5 (3 x Double, 2 x Twin)