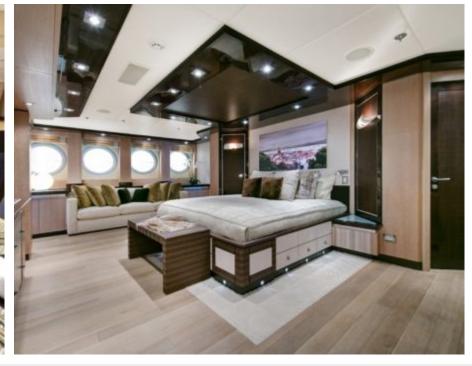

#### M/Y SILVER WAVE











Jetski x 2































# **EXTERIOR DESIGN**



















## INTERIOR DESIGN

























## GALLERY LIFESTYLE











#### **Specifications**



Low rate per day

18 335 €



High rate per day

26 670 €



Summer low rate per week

110 000 €



Summer high rate per week

160 000 €



Winter low rate per week

110 000 €



Winter high rate per week

160 000 €



Builder

Palmer Johnson



Year built

2009



Year refit

2017



Length

45.70 m



**Guests Cruising** 

12



Cabins

5

Winter Cruising Area(s)

Corsica - Sardinia, French Riviera, Italy & Sicily, West Mediterranean

Summer Cruising Area(s)

Corsica - Sardinia, French Riviera, Italy & Sicily, West Mediterranean

Crew

Max speed 27 knots

Cruising speed 20 knots

Fuel consumption 1000 Litres/Hr

Type of cabins

5 (3 x Double, 2 x Twin)