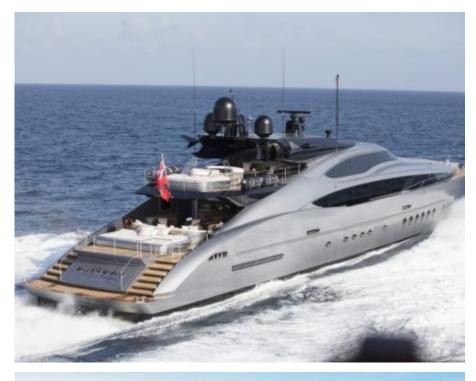

#### M/Y SILVER WAVE











Jetski x 2































# **EXTERIOR DESIGN**



















## INTERIOR DESIGN

























## GALLERY LIFESTYLE











#### **Specifications**



Low rate per day

18 335 €



High rate per day

26 670 €



Summer low rate per week

110 000 €



Summer high rate per week

160 000 €



Winter low rate per week

110 000 €



Winter high rate per week

160 000 €



Builder

Palmer Johnson



Year built

2009



Year refit

2017



Length

45.70 m



**Guests Cruising** 

12



Cabins

5

Winter Cruising Area(s)

Corsica - Sardinia, French Riviera, Italy & Sicily, West Mediterranean

Summer Cruising Area(s)

Corsica - Sardinia, French Riviera, Italy & Sicily, West Mediterranean

Crew

Max speed 27 knots

Cruising speed 20 knots

Fuel consumption 1000 Litres/Hr

Type of cabins

5 (3 x Doubl