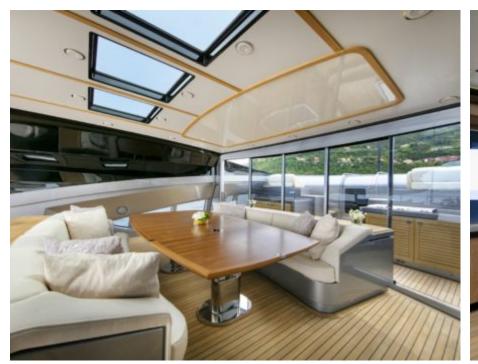

#### M/Y SILVER WAVE











Jetski x 2































# **EXTERIOR DESIGN**



















## INTERIOR DESIGN

























## GALLERY LIFESTYLE











#### **Specifications**



Low rate per day

18 335 €



High rate per day

26 670 €



Summer low rate per week

110 000 €



Summer high rate per week

160 000 €



Winter low rate per week

110 000 €



Winter high rate per week

160 000 €



Builder

Palmer Johnson



Year built

2009



Year refit

2017



Length

45.70 m



**Guests Cruising** 

12



Cabins

5

Winter Cruising Area(s)

Corsica - Sardinia, French Riviera, Italy & Sicily, West Mediterranean

Summer Cruising Area(s)

Corsica - Sardinia, French Riviera, Italy & Sicily, West Mediterranean

Crew

Max speed 27 knots

Cruising speed 20 knots

Fuel consumption 1000 Litres/Hr

Type of cabins

5 (3 x Double, 2 x Twin)