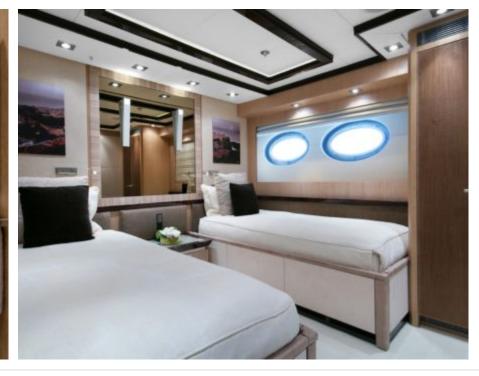

#### M/Y SILVER WAVE











Jetski x 2































# **EXTERIOR DESIGN**



















## INTERIOR DESIGN

























## GALLERY LIFESTYLE











#### **Specifications**



Low rate per day

18 335 €



High rate per day

26 670 €



Summer low rate per week

110 000 €



Summer high rate per week

160 000 €



Winter low rate per week

110 000 €



Winter high rate per week

160 000 €



Builder

Palmer Johnson



Year built

2009



Year refit

2017



Length

45.70 m



**Guests Cruising** 

12



Cabins

5

Winter Cruising Area(s)

Corsica - Sardinia, French Riviera, Italy & Sicily, West Mediterranean

Summer Cruising Area(s)

Corsica - Sardinia, French Riviera, Italy & Sicily, West Mediterranean

Crew

Max speed 27 knots

Cruising speed 20 knots

Fuel consumption 1000 Litres/Hr

Type of cabins

5 (3 x Double, 2 x Twin)