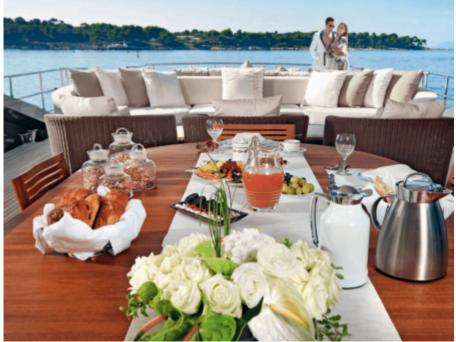

#### M/Y SILVER WAVE











Jetski x 2































# **EXTERIOR DESIGN**



















## INTERIOR DESIGN

























## GALLERY LIFESTYLE











#### **Specifications**



Low rate per day

18 335 €



High rate per day

26 670 €



Summer low rate per week

110 000 €



Summer high rate per week

160 000 €



Winter low rate per week

110 000 €



Winter high rate per week

160 000 €



Builder

Palmer Johnson



Year built

2009



Year refit

2017



Length

45.70 m



**Guests Cruising** 

12



Cabins

5

Winter Cruising Area(s)

Corsica - Sardinia, French Riviera, Italy & Sicily, West Mediterranean

Summer Cruising Area(s)

Corsica - Sardinia, French Riviera, Italy & Sicily, West Mediterranean

Crew

Max speed 27 knots

Cruising speed 20 knots

Fuel consumption 1000 Litres/Hr

Type of cabins

5 (3 x Double,