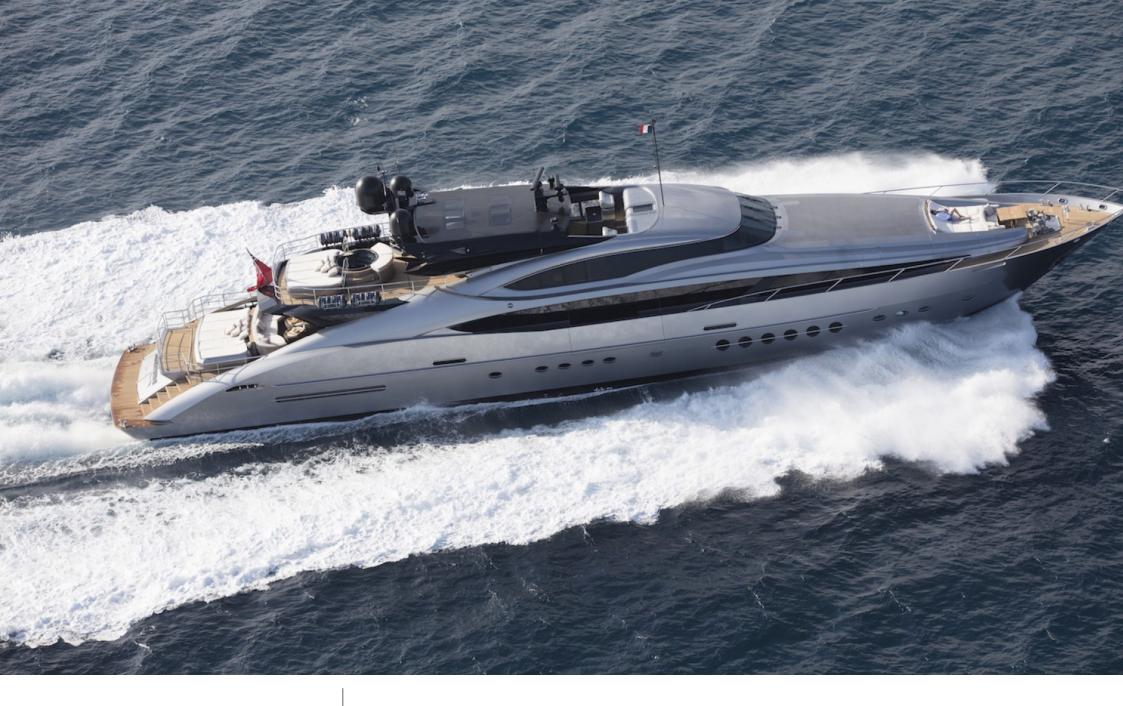

#### M/Y SILVER WAVE











Jetski x 2































# **EXTERIOR DESIGN**



















## INTERIOR DESIGN

























## GALLERY LIFESTYLE











#### **Specifications**



Low rate per day

18 335 €



High rate per day

26 670 €



Summer low rate per week

110 000 €



Summer high rate per week

160 000 €



Winter low rate per week

110 000 €



Winter high rate per week

160 000 €



Builder

Palmer Johnson



Year built

2009



Year refit

2017



Length

45.70 m



**Guests Cruising** 

12



Cabins

5

Winter Cruising Area(s)

Corsica - Sardinia, French Riviera, Italy & Sicily, West Mediterranean

Summer Cruising Area(s)

Corsica - Sardinia, French Riviera, Italy & Sicily, West Mediterranean

Crew

Max speed 27 knots

Crui