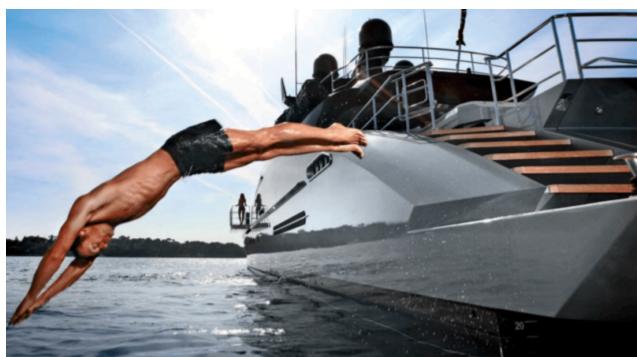

#### M/Y SILVER WAVE











Jetski x 2































# **EXTERIOR DESIGN**



















## INTERIOR DESIGN

























## GALLERY LIFESTYLE











#### **Specifications**



Low rate per day

18 335 €



High rate per day

26 670 €



Summer low rate per week

110 000 €



Summer high rate per week

160 000 €



Winter low rate per week

110 000 €



Winter high rate per week

160 000 €



Builder

Palmer Johnson



Year built

2009



Year refit

2017



Length

45.70 m



**Guests Cruising** 

12



Cabins

5

Winter Cruising Area(s)

Corsica - Sardinia, French Riviera, Italy & Sicily, West Mediterranean

Summer Cruising Area(s)

Corsica - Sardinia, French Riviera, Italy & Sicily, West Mediterranean

Crew

Max speed 27 knots

Cruising speed 20 knots

Fuel consumption 1000 Litres/Hr

Type of cabins

5 (3 x Double, 2 x Twin)