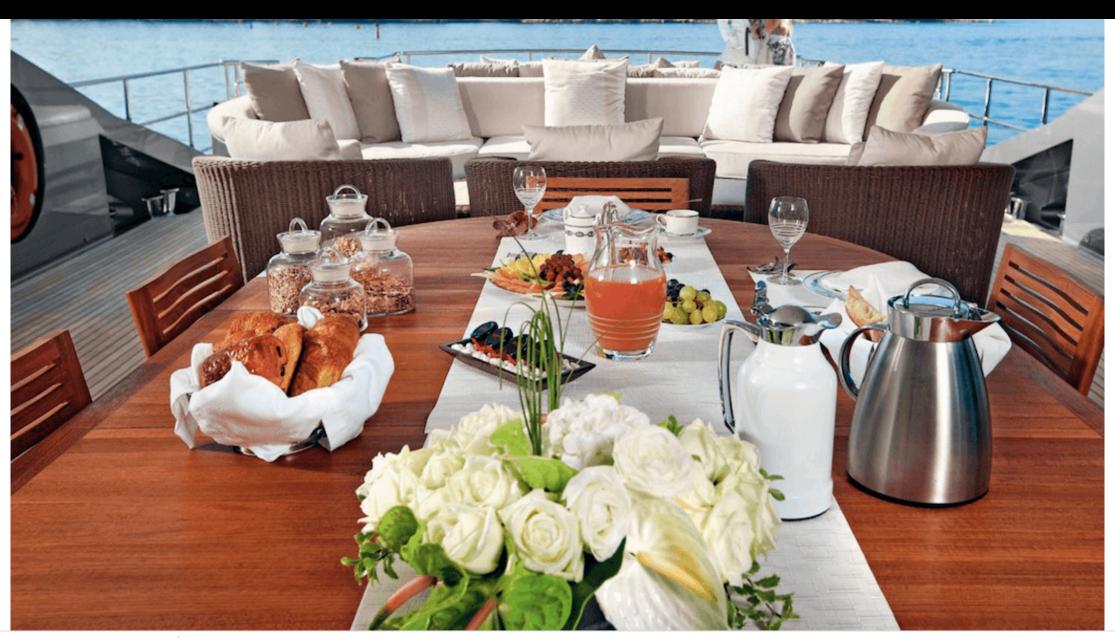

#### M/Y SILVER WAVE











Jetski x 2































# **EXTERIOR DESIGN**



















## INTERIOR DESIGN

























## GALLERY LIFESTYLE











#### **Specifications**



Low rate per day

18 335 €



High rate per day

26 670 €



Summer low rate per week

110 000 €



Summer high rate per week

160 000 €



Winter low rate per week

110 000 €



Winter high rate per week

160 000 €



Builder

Palmer Johnson



Year built

2009



Year refit

2017



Length

45.70 m



**Guests Cruising** 

12



Cabins

5

Winter Cruising Area(s)

Corsica - Sardinia, French Riviera, Italy & Sicily, West Mediterranean

Summer Cruising Area(s)

Corsica - Sardinia, French Riviera, Italy & Sicily, West Mediterranean

Crew

Max speed 27 knots

Cruising speed 20 knots

Fuel consumption 1000 Litres/Hr

Type of cabins

5 (3 x Double, 2 x Twin)