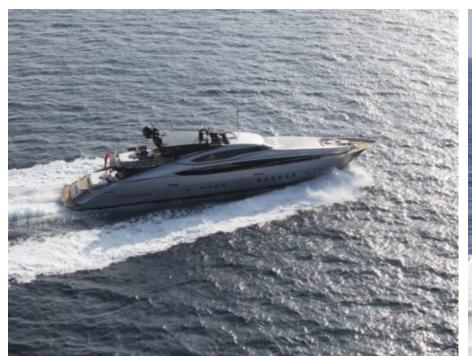

#### M/Y SILVER WAVE











Jetski x 2































# **EXTERIOR DESIGN**



















## INTERIOR DESIGN

























## GALLERY LIFESTYLE











#### **Specifications**



Low rate per day

18 335 €



High rate per day

26 670 €



Summer low rate per week

110 000 €



Summer high rate per week

160 000 €



Winter low rate per week

110 000 €



Winter high rate per week

160 000 €



Builder

Palmer Johnson



Year built

2009



Year refit

2017



Length

45.70 m



**Guests Cruising** 

12



Cabins

5

Winter Cruising Area(s)

Corsica - Sardinia, French Riviera, Italy & Sicily, West Mediterranean

Summer Cruising Area(s)

Corsica - Sardinia, French Riviera, Italy & Sicily, West Mediterranean

Crew

Max speed 27 knots

Cruising speed 20 knots

Fuel consumption 1000 Litres/Hr

Type of cabins

5 (3 x Double, 2 x Twin)