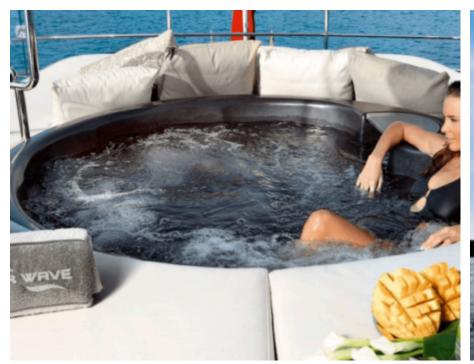

#### M/Y SILVER WAVE











Jetski x 2































# **EXTERIOR DESIGN**



















## INTERIOR DESIGN

























## GALLERY LIFESTYLE











#### **Specifications**



Low rate per day

18 335 €



High rate per day

26 670 €



Summer low rate per week

110 000 €



Summer high rate per week

160 000 €



Winter low rate per week

110 000 €



Winter high rate per week

160 000 €



Builder

Palmer Johnson



Year built

2009



Year refit

2017



Length

45.70 m



**Guests Cruising** 

12



Cabins

5

Winter Cruising Area(s)

Corsica - Sardinia, French Riviera, Italy & Sicily, West Mediterranean

Summer Cruising Area(s)

Corsica - Sardinia, French Riviera, Italy & Sicily, West Mediterranean

Crew

Max speed 27 knots

Cruising speed 20 knots

Fuel consumption 1000 Litres/Hr

Type of cabins

5 (3 x Double, 2 x Twin)