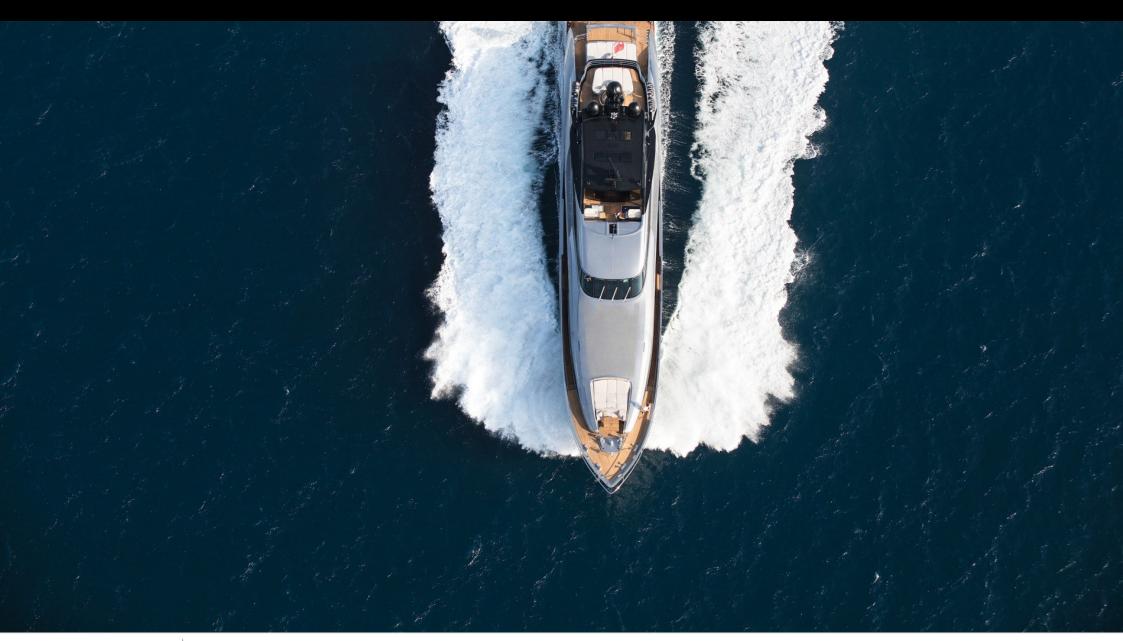

#### M/Y SILVER WAVE











Jetski x 2































# **EXTERIOR DESIGN**



















## INTERIOR DESIGN

























## GALLERY LIFESTYLE











#### **Specifications**



Low rate per day

18 335 €



High rate per day

26 670 €



Summer low rate per week

110 000 €



Summer high rate per week

160 000 €



Winter low rate per week

110 000 €



Winter high rate per week

160 000 €



Builder

Palmer Johnson



Year built

2009



Year refit

2017



Length

45.70 m



**Guests Cruising** 

12



Cabins

5

Winter Cruising Area(s)

Corsica - Sardinia, French Riviera, Italy & Sicily, West Mediterranean

Summer Cruising Area(s)

Corsica - Sardinia, French Riviera, Italy & Sicily, West Mediterranean

Crew

Max speed 27 knots

Cruising speed 20 knots

Fuel consumption 1000 Litres/Hr

Type of cabins

5 (3 x Double, 2 x Twin)