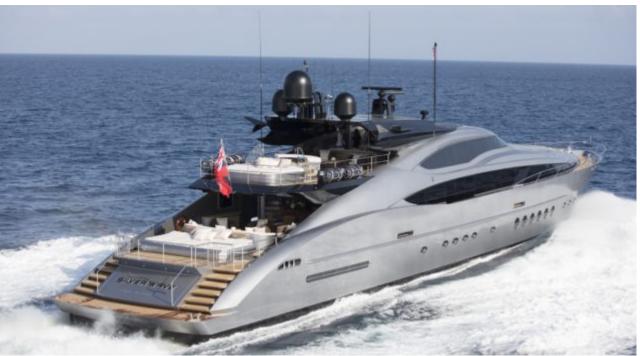

#### M/Y SILVER WAVE











Jetski x 2































# **EXTERIOR DESIGN**



















## INTERIOR DESIGN

























## GALLERY LIFESTYLE











#### **Specifications**



Low rate per day

18 335 €



High rate per day

26 670 €



Summer low rate per week

110 000 €



Summer high rate per week

160 000 €



Winter low rate per week

110 000 €



Winter high rate per week

160 000 €



Builder

Palmer Johnson



Year built

2009



Year refit

2017



Length

45.70 m



**Guests Cruising** 

12



Cabins

5

Winter Cruising Area(s)

Corsica - Sardinia, French Riviera, Italy & Sicily, West Mediterranean

Summer Cruising Area(s)

Corsica - Sardinia, French Riviera, Italy & Sicily, West Mediterranean

Crew

Max speed 27 knots

Cruising speed 20 knots

Fuel consumption 1000 Litres/Hr

Type of cabins

5 (3 x Double, 2 x Twin)