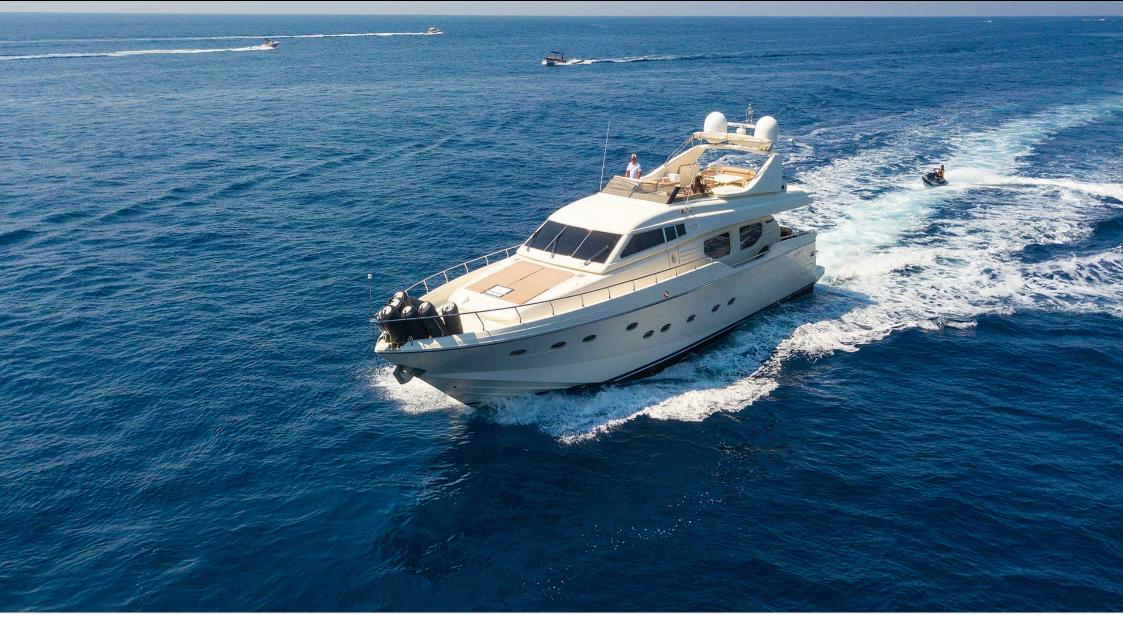

## EXTERIOR DESIGN

## Specifications

| €                                                                                 | Low rate per day<br>5 500€           |  |                      | €                                                                                 | High rate per day<br>6 000 €          |  |
|-----------------------------------------------------------------------------------|--------------------------------------|--|----------------------|-----------------------------------------------------------------------------------|---------------------------------------|--|
| €                                                                                 | Summer low rate per week<br>33 000 € |  |                      | €                                                                                 | Summer high rate per week<br>36 000 € |  |
| €                                                                                 | Winter low rate per week<br>33 000 € |  |                      | €                                                                                 | Winter high rate per week<br>36 000 € |  |
|                                                                                   | Builder<br>Rizzardi Yachts           |  | Year buil<br>2000    | t                                                                                 | Year refit                            |  |
| 凸                                                                                 | Length<br>26 m                       |  |                      |                                                                                   | Guests Cruising<br>14<br>4            |  |
| Winter Cruising Area(s)<br>Corsica - Sardinia, Italy & Sicily, West Mediterranean |                                      |  |                      | Summer Cruising Area(s)<br>Corsica - Sardinia, Italy & Sicily, West Mediterranean |                                       |  |
| Crew<br>4                                                                         | Max speed<br>30 knots                |  | Cruising<br>20 knots | speed                                                                             | Fuel consumption<br>450 Litres/Hr     |  |
| Type of cabins<br>4 (2 x Double, 2 x Twin, 2 x Pullman, x )                       |                                      |  |                      |                                                                                   |                                       |  |