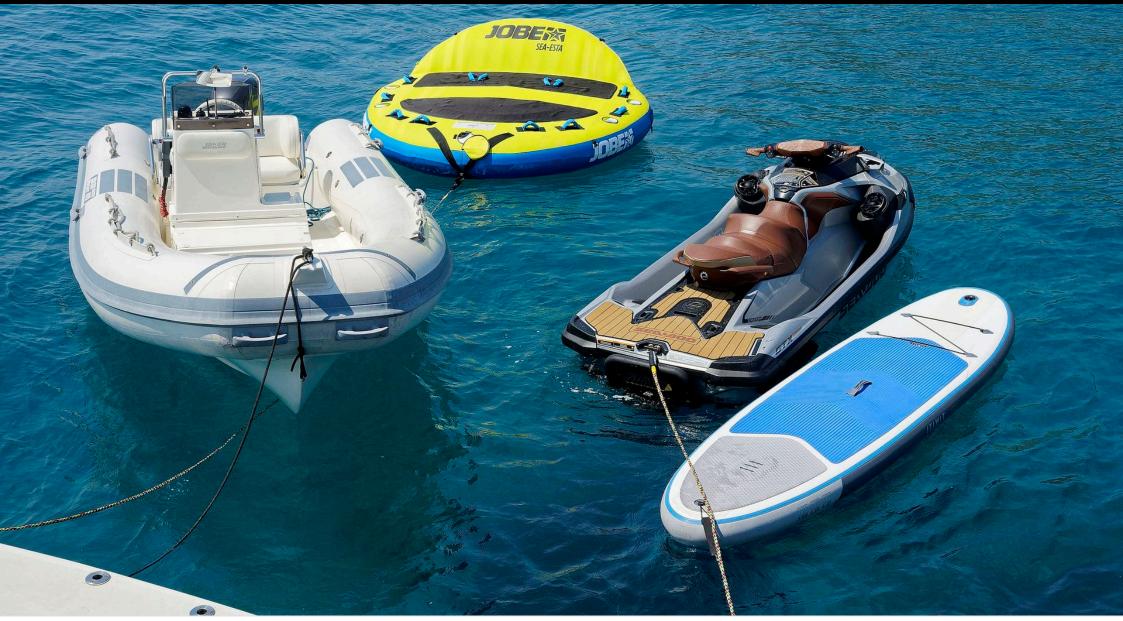

#### M/Y SILVIA

Snorkeling Gear Seadoo Seascooter (for diving)

Wifi

Ś

Tender