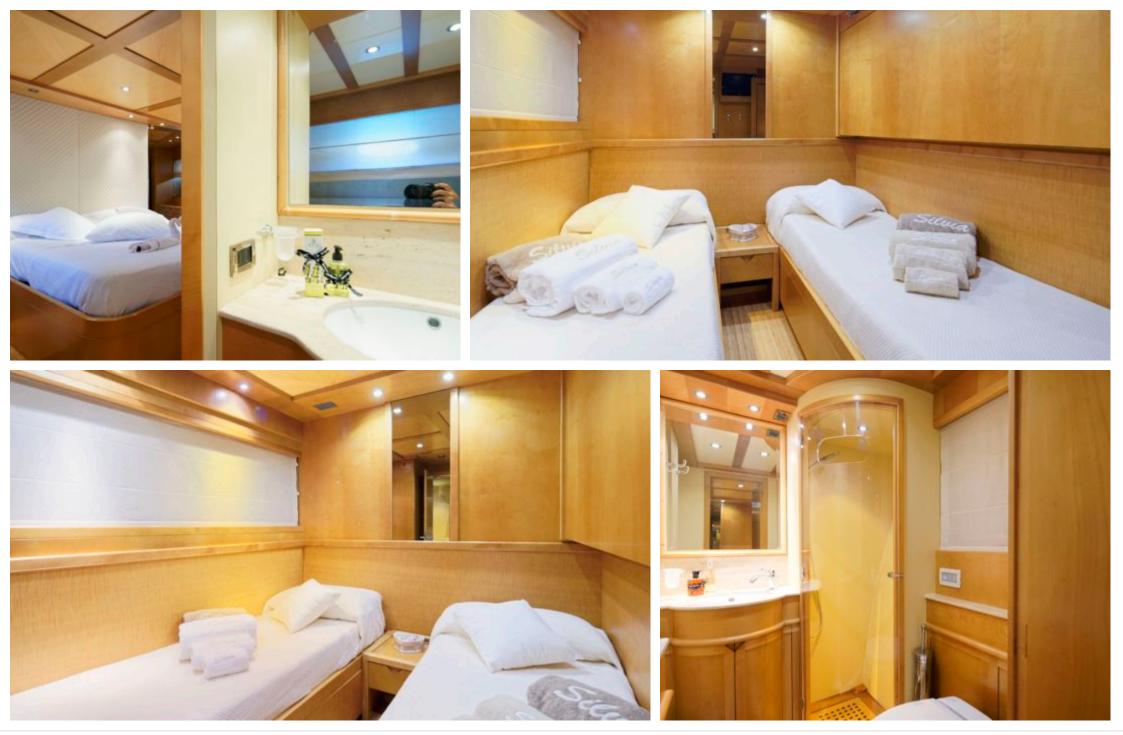

# INTERIOR DESIGN

Interior design Exterior design Gallery lifestyle Specifications Features

## Specifications

| €                                                                                 | Low rate per day<br>5 500€           |  |                      | €                                                                                 | High rate per day<br>6 000 €          |  |
|-----------------------------------------------------------------------------------|--------------------------------------|--|----------------------|-----------------------------------------------------------------------------------|---------------------------------------|--|
| €                                                                                 | Summer low rate per week<br>33 000 € |  |                      | €                                                                                 | Summer high rate per week<br>36 000 € |  |
| €                                                                                 | Winter low rate per week<br>33 000 € |  |                      | €                                                                                 | Winter high rate per week<br>36 000 € |  |
|                                                                                   | Builder<br>Rizzardi Yachts           |  | Year buil<br>2000    | t                                                                                 | Year refit                            |  |
| 凸                                                                                 | Length<br>26 m                       |  |                      |                                                                                   | Guests Cruising<br>14<br>4            |  |
| Winter Cruising Area(s)<br>Corsica - Sardinia, Italy & Sicily, West Mediterranean |                                      |  |                      | Summer Cruising Area(s)<br>Corsica - Sardinia, Italy & Sicily, West Mediterranean |                                       |  |
| Crew<br>4                                                                         | Max speed<br>30 knots                |  | Cruising<br>20 knots | speed                                                                             | Fuel consumption<br>450 Litres/Hr     |  |
| Type of cabins<br>4 (2 x Double, 2 x Twin, 2 x Pullman, x )                       |                                      |  |                      |                                                                                   |                                       |  |