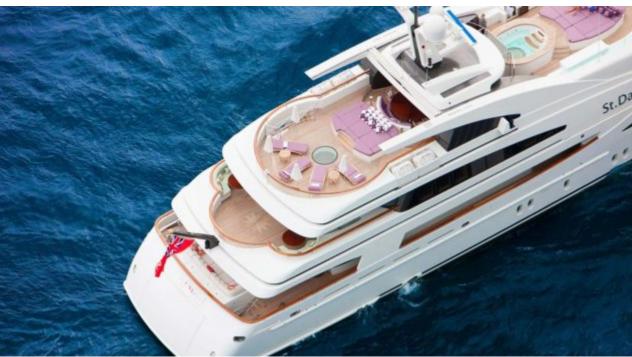

Crew **15** 



#### M/Y ST-DAVID





















Kayaks x 2



Paddle Board







Stabilisers at anchor































Scubadiving





# EXTERIOR DESIGN

















































## INTERIOR DESIGN















































































### GALLERY LIFESTYLE









































#### Specifications



Low rate per day 54 170 €



High rate per day

57 500 €



Summer low rate per week

€

Summer high rate per week

345 000 €



Winter low rate per week

\$ 325 000

325 000 €



Winter high rate per week

\$ 345 000



Builder

Benetti



Year built

2008



Year refit

2019



Length

60 m



**Guests Cruising** 

12



Cabins

6

#### Winter Cruising Area(s)

Caribbean & Bahamas, Corsica - Sardinia, Croatia, East Mediterranean, French Riviera, Greece, Indian Ocean & South East Asia, Italy & Sicily, Turkey, West Mediterranean Summer Cruising Area(s)

Corsica - Sard