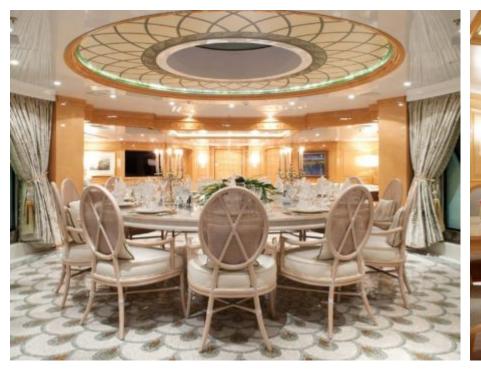

Crew **15** 



#### M/Y ST-DAVID





















Kayaks x 2



Paddle Board







Stabilisers at anchor































Scubadiving





# EXTERIOR DESIGN

















































## INTERIOR DESIGN















































































### GALLERY LIFESTYLE









































#### Specifications



Low rate per day 54 170 €



High rate per day

57 500 €



Summer low rate per week

€

Summer high rate per week

345 000 €



Winter low rate per week

\$ 325 000

325 000 €



Winter high rate per week

\$ 345 000



Builder

Benetti



Year built

2008



Year refit

2019



Length

60 m



**Guests Cruising** 

12



Cabins

6

#### Winter Cruising Area(s)

Caribbean & Bahamas, Corsica - Sardinia, Croatia, East Mediterranean, French Riviera, Greece, Indian Ocean & South East Asia, Italy & Sicily, Turkey, West Mediterranean Summer Cruising Area(s)

Corsica - Sardinia, Croatia, East Mediterranean, French Riviera, Greece, Italy &