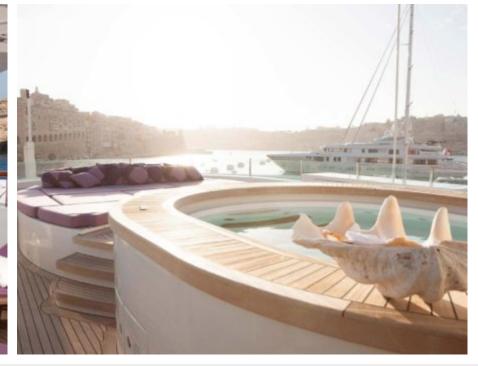

Crew **15** 



#### M/Y ST-DAVID





















Kayaks x 2



Paddle Board







Stabilisers at anchor































Scubadiving





# EXTERIOR DESIGN

















































## INTERIOR DESIGN















































































### GALLERY LIFESTYLE









































#### Specifications



Low rate per day 54 170 €



High rate per day

57 500 €



Summer low rate per week

€

Summer high rate per week

345 000 €



Winter low rate per week

\$ 325 000

325 000 €



Winter high rate per week

\$ 345 000



Builder

Benetti



Year built

2008



Year refit

2019



Length

60 m



**Guests Cruising** 

12



Cabins

6

#### Winter Cruising Area(s)

Caribbean & Bahamas, Corsica - Sardinia, Croatia, East Mediterranean, French Riviera, Greece, Indian Ocean & South East Asia, Italy & Sicily, Turkey, West Mediterranean Summer Cruising Area(s)

Corsica - Sardinia, Croatia,