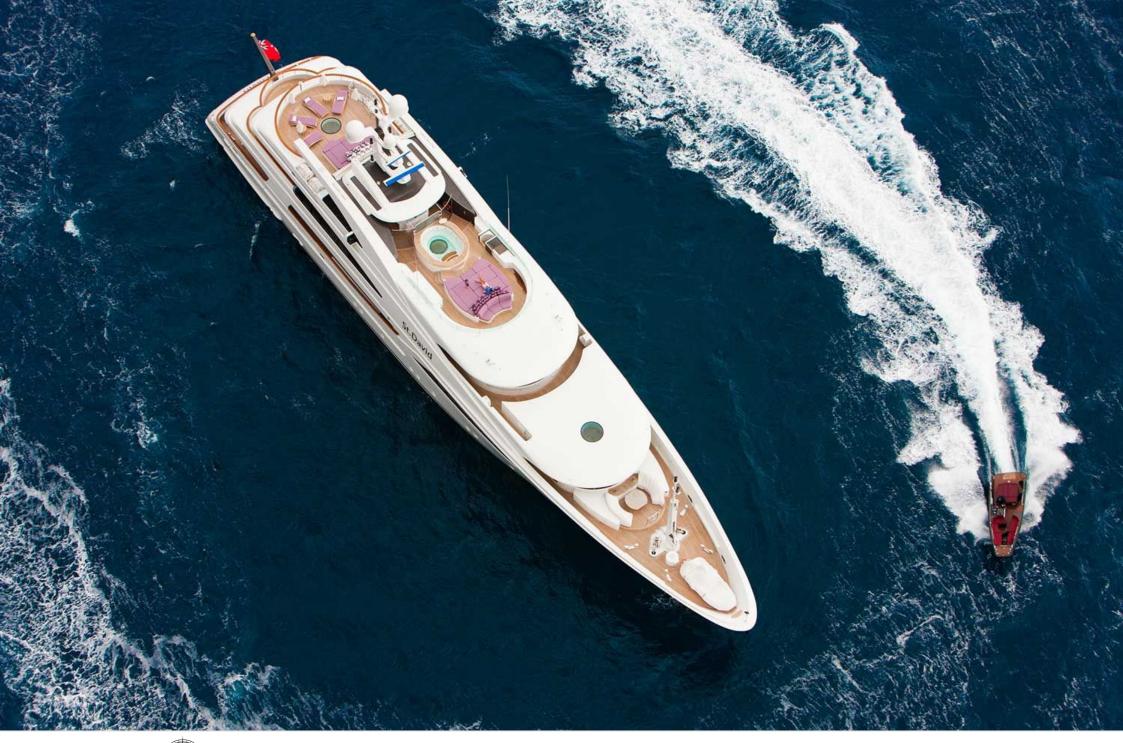

Crew **15** 



#### M/Y ST-DAVID





















Kayaks x 2



Paddle Board







Stabilisers at anchor































Scubadiving





# EXTERIOR DESIGN

















































## INTERIOR DESIGN















































































### GALLERY LIFESTYLE









































#### Specifications



Low rate per day 54 170 €



High rate per day

57 500 €



Summer low rate per week

€

Summer high rate per week

345 000 €



Winter low rate per week

\$ 325 000

325 000 €



Winter high rate per week

\$ 345 000



Builder

Benetti



Year built

2008



Year refit

2019



Length

60 m



**Guests Cruising** 

12



Cabins

6

#### Winter Cruising Area(s)

Caribbean & Bahamas, Corsica - Sardinia, Croatia, East Mediterranean, French Riviera, Greece, Indian Ocean & South East Asia, Italy & Sicily, Turkey, West Mediterranean Summer Cruising Area(s)

Corsica - Sardinia, Croatia, East Mediterranean, Fre