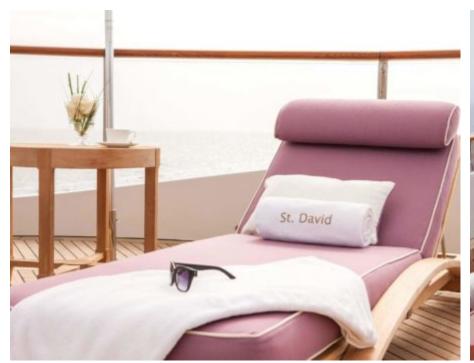

Crew **15** 



#### M/Y ST-DAVID





















Kayaks x 2



Paddle Board







Stabilisers at anchor































Scubadiving





# EXTERIOR DESIGN

















































## INTERIOR DESIGN















































































### GALLERY LIFESTYLE









































#### Specifications



Low rate per day 54 170 €



High rate per day

57 500 €



Summer low rate per week

€

Summer high rate per week

345 000 €



Winter low rate per week

\$ 325 000

325 000 €



Winter high rate per week

\$ 345 000



Builder

Benetti



Year built

2008



Year refit

2019



Length

60 m



**Guests Cruising** 

12



Cabins

6

#### Winter Cruising Area(s)

Caribbean & Bahamas, Corsica - Sardinia, Croatia, East Mediterranean, French Riviera, Greece, Indian Ocean & South East Asia, Italy & Sicily, Turkey, West Mediterranean Summer Cruising Area(s)

Corsica - Sardinia, Croatia, Eas