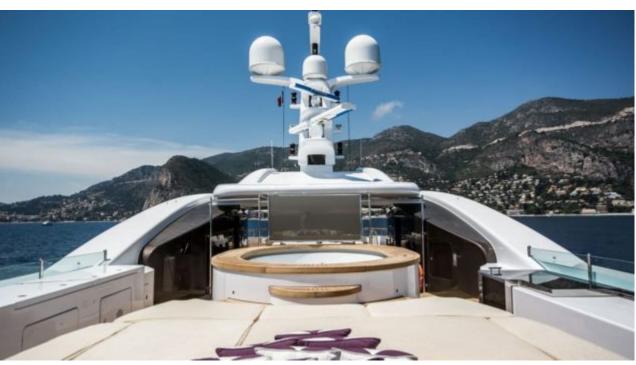

Crew **15** 



#### M/Y ST-DAVID





















Kayaks x 2



Paddle Board







Stabilisers at anchor































Scubadiving





# EXTERIOR DESIGN

















































## INTERIOR DESIGN















































































### GALLERY LIFESTYLE









































#### Specifications



Low rate per day 54 170 €



High rate per day

57 500 €



Summer low rate per week

€

Summer high rate per week

345 000 €



Winter low rate per week

\$ 325 000

325 000 €



Winter high rate per week

\$ 345 000



Builder

Benetti



Year built

2008



Year refit

2019



Length

60 m



**Guests Cruising** 

12



Cabins

6

#### Winter Cruising Area(s)

Caribbean & Bahamas, Corsica - Sardinia, Croatia, East Mediterranean, French Riviera, Greece, Indian Ocean & South East Asia, Italy & Sicily, Turkey, West Mediterranean Summer Cruising Area(s)

Corsica - Sardinia, Croa