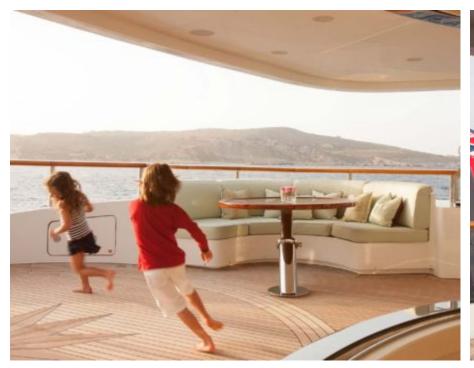

Crew **15** 



#### M/Y ST-DAVID





















Kayaks x 2



Paddle Board







Stabilisers at anchor































Scubadiving





# EXTERIOR DESIGN

















































## INTERIOR DESIGN















































































### GALLERY LIFESTYLE









































#### Specifications



Low rate per day 54 170 €



High rate per day

57 500 €



Summer low rate per week

€

Summer high rate per week

345 000 €



Winter low rate per week

\$ 325 000

325 000 €



Winter high rate per week

\$ 345 000



Builder

Benetti



Year built

2008



Year refit

2019



Length

60 m



**Guests Cruising** 

12



Cabins

6

#### Winter Cruising Area(s)

Caribbean & Bahamas, Corsica - Sardinia, Croatia, East Mediterranean, French Riviera, Greece, Indian Ocean & South East Asia, Italy & Sicily, Turkey, West Mediterranean Summer Cruising Area(s)

Corsica - Sardinia, Croatia, East Mediterr