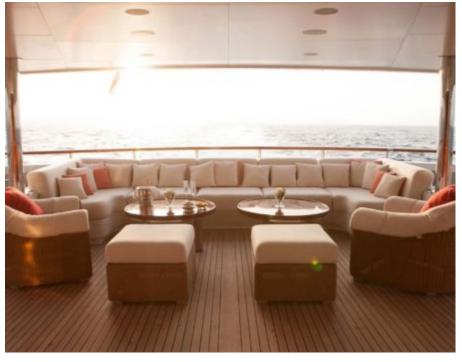

Crew **15** 



#### M/Y ST-DAVID





















Kayaks x 2



Paddle Board







Stabilisers at anchor































Scubadiving





# EXTERIOR DESIGN

















































## INTERIOR DESIGN















































































### GALLERY LIFESTYLE









































#### Specifications



Low rate per day 54 170 €



High rate per day

57 500 €



Summer low rate per week

€

Summer high rate per week

345 000 €



Winter low rate per week

\$ 325 000

325 000 €



Winter high rate per week

\$ 345 000



Builder

Benetti



Year built

2008



Year refit

2019



Length

60 m



**Guests Cruising** 

12



Cabins

6

#### Winter Cruising Area(s)

Caribbean & Bahamas, Corsica - Sardinia, Croatia, East Mediterranean, French Riviera, Greece, Indian Ocean & South East Asia, Italy & Sicily, Turkey, West Mediterranean Summer Cruising Area(s)

Corsica - Sardinia, Croatia, East Mediterranean,