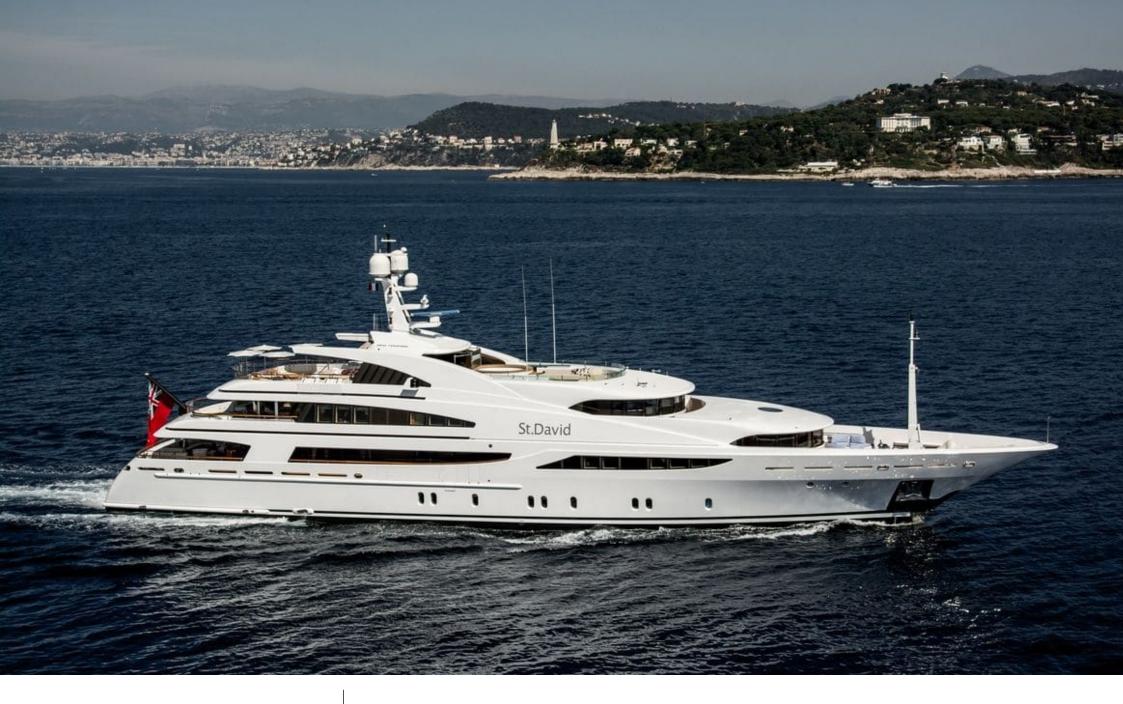

#### M/Y ST-DAVID

Kayaks x 2

Paddle Board

Stabilisers at anchor

Scubadiving

# EXTERIOR DESIGN

2008

Year refit

2019

Length

60 m

**Guests Cruising** 

12

Cabins