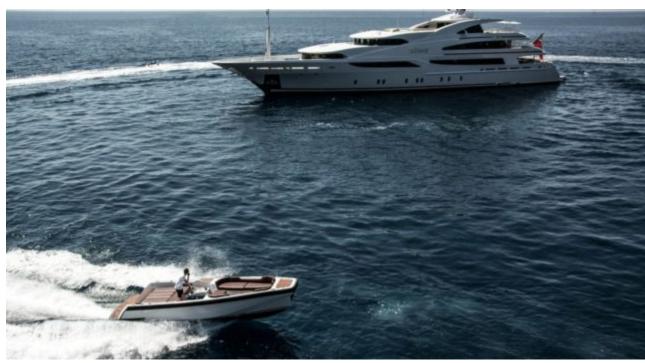

Crew **15** 



#### M/Y ST-DAVID





















Kayaks x 2



Paddle Board







Stabilisers at anchor































Scubadiving





# EXTERIOR DESIGN

















































## INTERIOR DESIGN















































































### GALLERY LIFESTYLE









































#### Specifications



Low rate per day 54 170 €



High rate per day

57 500 €



Summer low rate per week

€

Summer high rate per week

345 000 €



Winter low rate per week

\$ 325 000

325 000 €



Winter high rate per week

\$ 345 000



Builder

Benetti



Year built

2008



Year refit

2019



Length

60 m



**Guests Cruising** 

12



Cabins

6

#### Winter Cruising Area(s)

Caribbean & Bahamas, Corsica - Sardinia, Croatia, East Mediterranean, French Riviera, Greece, Indian Ocean & South East Asia, Italy & Sicily, Turkey, West Mediterranean Summer Cruising Area(s)

Corsica - Sardinia, Croatia, East Mediterranean, French Riviera, Greece, Italy & Sicily, Turkey, West Mediterranean

Crew

15

Max speed

16 knots

Cruising speed 13 knots

Fuel consumption 315 Litres/Hr

Type of