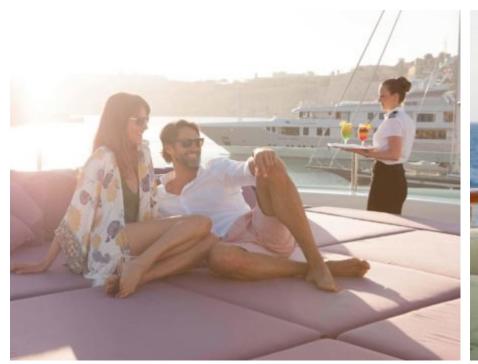

Crew **15** 



#### M/Y ST-DAVID





















Kayaks x 2



Paddle Board







Stabilisers at anchor































Scubadiving





# EXTERIOR DESIGN

















































## INTERIOR DESIGN















































































### GALLERY LIFESTYLE









































#### Specifications



Low rate per day 54 170 €



High rate per day

57 500 €



Summer low rate per week

€

Summer high rate per week

345 000 €



Winter low rate per week

\$ 325 000

325 000 €



Winter high rate per week

\$ 345 000



Builder

Benetti



Year built

2008



Year refit

2019



Length

60 m



**Guests Cruising** 

12



Cabins

6

#### Winter Cruising Area(s)

Caribbean & Bahamas, Corsica - Sardinia, Croatia, East Mediterranean, French Riviera, Greece, Indian Ocean & South East Asia, Italy & Sicily, Turkey, West Mediterranean Summer Cruising Area(s)

Corsica - Sardinia, Croatia, East Mediterranean, French Riviera, Greece, Italy & Sicily, Turkey, West Mediterranean

Crew

15

Max speed

16 knots

Cruising speed 13 knots

Fuel consumption