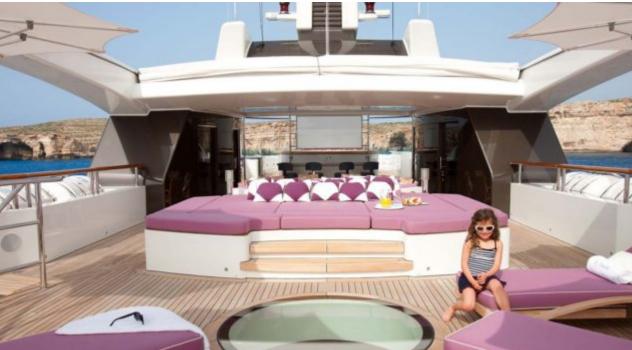

Crew **15** 



#### M/Y ST-DAVID





















Kayaks x 2



Paddle Board







Stabilisers at anchor































Scubadiving





# EXTERIOR DESIGN

















































## INTERIOR DESIGN















































































### GALLERY LIFESTYLE









































#### Specifications



Low rate per day 54 170 €



High rate per day

57 500 €



Summer low rate per week

€

Summer high rate per week

345 000 €



Winter low rate per week

\$ 325 000

325 000 €



Winter high rate per week

\$ 345 000



Builder

Benetti



Year built

2008



Year refit

2019



Length

60 m



**Guests Cruising** 

12



Cabins

6

#### Winter Cruising Area(s)

Caribbean & Bahamas, Corsica - Sardinia, Croatia, East Mediterranean, French Riviera, Greece, Indian Ocean & South East Asia, Italy & Sicily, Turkey, West Mediterranean Summer Cruising Area(s)

Corsica - Sardinia, Croati