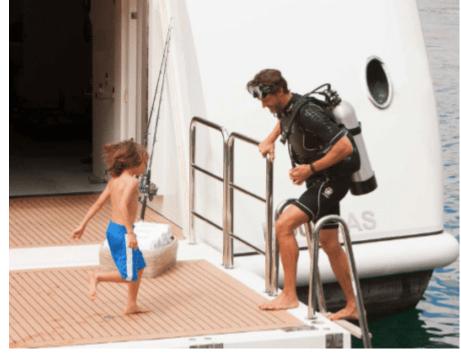

#### M/Y ST-DAVID

Kayaks x 2

Paddle Board

Stabilisers at anchor

Scubadiving

### GALLERY LIFESTYLE