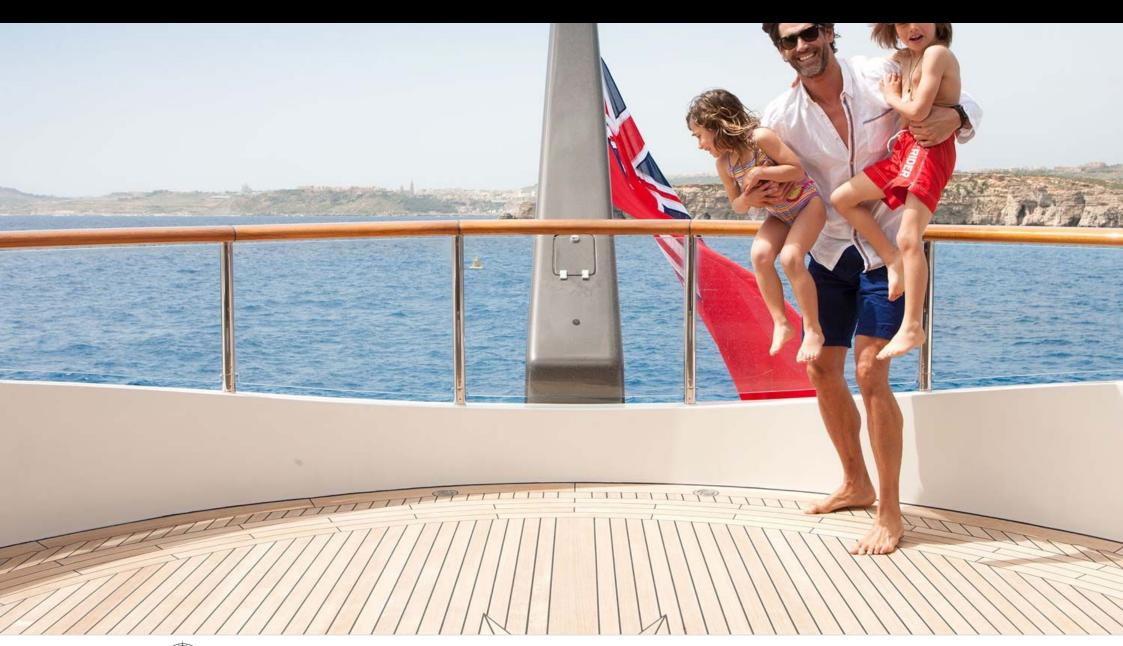

Crew **15** 



#### M/Y ST-DAVID





















Kayaks x 2



Paddle Board







Stabilisers at anchor































Scubadiving





# EXTERIOR DESIGN

















































## INTERIOR DESIGN















































































### GALLERY LIFESTYLE









































#### Specifications



Low rate per day 54 170 €



High rate per day

57 500 €



Summer low rate per week

€

Summer high rate per week

345 000 €



Winter low rate per week

\$ 325 000

325 000 €



Winter high rate per week

\$ 345 000



Builder

Benetti



Year built

2008



Year refit

2019



Length

60 m



**Guests Cruising** 

12



Cabins

6

#### Winter Cruising Area(s)

Caribbean & Bahamas, Corsica - Sardinia, Croatia, East Mediterranean, French Riviera, Greece, Indian Ocean & South East Asia, Italy & Sicily, Turkey, West Mediterranean Summer Cruising Area(s)

Corsica - Sardinia, Croatia, East Mediterranean, French Riviera, Greece, Italy & Sicily, Turkey, West Mediterranean

Crew

15

Max speed

16 knots

Cruising speed 13 knots

Fuel