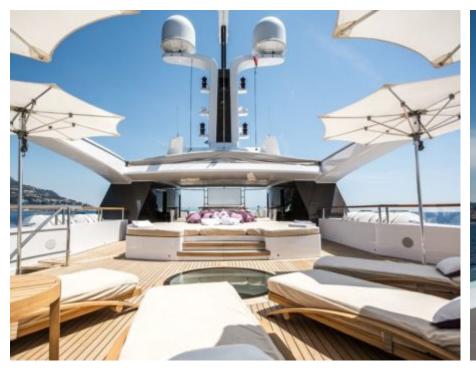

Crew **15** 



#### M/Y ST-DAVID





















Kayaks x 2



Paddle Board







Stabilisers at anchor































Scubadiving





# EXTERIOR DESIGN

















































## INTERIOR DESIGN















































































### GALLERY LIFESTYLE









































#### Specifications



Low rate per day 54 170 €



High rate per day

57 500 €



Summer low rate per week

€

Summer high rate per week

345 000 €



Winter low rate per week

\$ 325 000

325 000 €



Winter high rate per week

\$ 345 000



Builder

Benetti



Year built

2008



Year refit

2019



Length

60 m



**Guests Cruising** 

12



Cabins

6

#### Winter Cruising Area(s)

Caribbean & Bahamas, Corsica - Sardinia, Croatia, East Mediterranean, French Riviera, Greece, Indian Ocean & South East Asia, Italy & Sicily, Turkey, West Mediterranean Summer Cruising Area(s)

Corsica - Sardinia, Cr