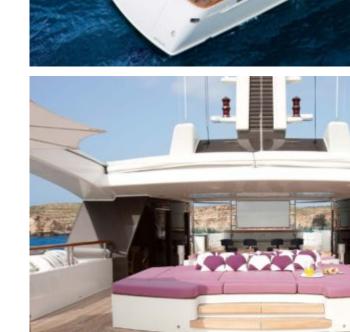

Crew **15** 



#### M/Y ST-DAVID





















Kayaks x 2



Paddle Board







Stabilisers at anchor































Scubadiving





# EXTERIOR DESIGN

















































## INTERIOR DESIGN















































































### GALLERY LIFESTYLE









































#### Specifications



Low rate per day 54 170 €



High rate per day

57 500 €



Summer low rate per week

€

Summer high rate per week

345 000 €



Winter low rate per week

\$ 325 000

325 000 €



Winter high rate per week

\$ 345 000



Builder

Benetti



Year built

2008



Year refit

2019



Length

60 m



**Guests Cruising** 

12



Cabins

6

#### Winter Cruising Area(s)

Caribbean & Bahamas, Corsica - Sardinia, Croatia, East Mediterranean, French Riviera, Greece, Indian Ocean & South East Asia, Italy & Sicily, Turkey, West Mediterranean Summer Cru