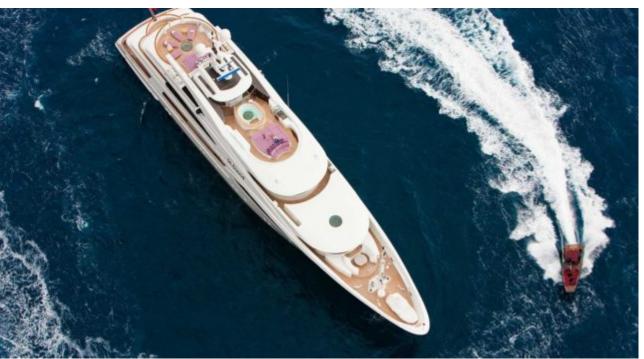

Crew **15** 



#### M/Y ST-DAVID





















Kayaks x 2



Paddle Board







Stabilisers at anchor































Scubadiving





# EXTERIOR DESIGN

















































## INTERIOR DESIGN















































































### GALLERY LIFESTYLE









































#### Specifications



Low rate per day 54 170 €



High rate per day

57 500 €



Summer low rate per week

€

Summer high rate per week

345 000 €



Winter low rate per week

\$ 325 000

325 000 €



Winter high rate per week

\$ 345 000



Builder

Benetti



Year built

2008



Year refit

2019



Length

60 m



**Guests Cruising** 

12



Cabins

6

#### Winter Cruising Area(s)

Caribbean & Bahamas, Corsica - Sardinia, Croatia, East Mediterranean, French Riviera, Greece, Indian Ocean & South East Asia, Italy & Sicily, Turkey, West Mediterranean Summer Cruising Area(s)

Corsica - Sardinia, Croatia, East Mediterranean, French Riviera, Greece, Italy & Sicily, Turkey, West Mediterranean

Crew

15

Max speed

16 knots

Cruising speed 13 knots

Fuel consumption 315 Litres/Hr

Type o