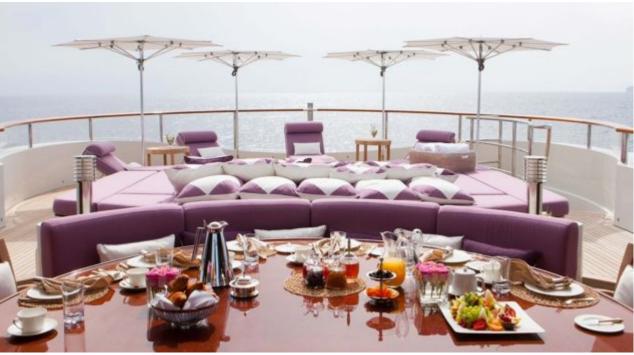

Crew **15** 



#### M/Y ST-DAVID





















Kayaks x 2



Paddle Board







Stabilisers at anchor































Scubadiving





# EXTERIOR DESIGN

















































## INTERIOR DESIGN















































































### GALLERY LIFESTYLE









































#### Specifications



Low rate per day 54 170 €



High rate per day

57 500 €



Summer low rate per week

€

Summer high rate per week

345 000 €



Winter low rate per week

\$ 325 000

325 000 €



Winter high rate per week

\$ 345 000



Builder

Benetti



Year built

2008



Year refit

2019



Length

60 m



**Guests Cruising** 

12



Cabins

6

#### Winter Cruising Area(s)

Caribbean & Bahamas, Corsica - Sardinia, Croatia, East Mediterranean, French Riviera, Greece, Indian Ocean & South East Asia, Italy & Sicily, Turkey, West Mediterranean Summer Cruising Area(s)

Corsica - Sardinia, Croatia, East