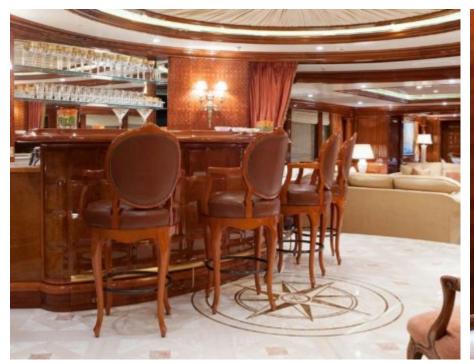

Crew **15** 



#### M/Y ST-DAVID





















Kayaks x 2



Paddle Board







Stabilisers at anchor































Scubadiving





# EXTERIOR DESIGN

















































## INTERIOR DESIGN















































































### GALLERY LIFESTYLE









































#### Specifications



Low rate per day 54 170 €



High rate per day

57 500 €



Summer low rate per week

€

Summer high rate per week

345 000 €



Winter low rate per week

\$ 325 000

325 000 €



Winter high rate per week

\$ 345 000



Builder

Benetti



Year built

2008



Year refit

2019



Length

60 m



**Guests Cruising** 

12



Cabins

6

#### Winter Cruising Area(s)

Caribbean & Bahamas, Corsica - Sardinia, Croatia, East Mediterranean, French Riviera, Greece, Indian Ocean & South East Asia, Italy & Sicily, Turkey, West Mediterranean Summer Cruising Area(s)

Corsica - Sardinia, Croatia, East Mediterranean, French Riviera, Greece, Italy & Sicily, T