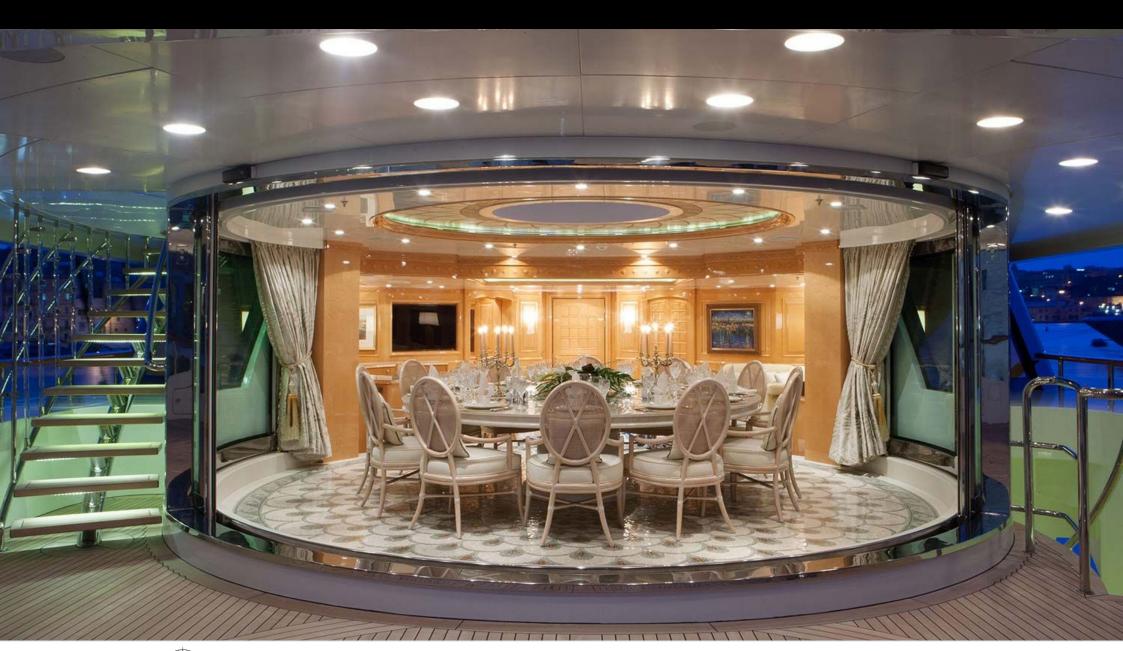

Crew **15** 



#### M/Y ST-DAVID





















Kayaks x 2



Paddle Board







Stabilisers at anchor































Scubadiving





# EXTERIOR DESIGN

















































## INTERIOR DESIGN















































































### GALLERY LIFESTYLE









































#### Specifications



Low rate per day 54 170 €



High rate per day

57 500 €



Summer low rate per week

€

Summer high rate per week

345 000 €



Winter low rate per week

\$ 325 000

325 000 €



Winter high rate per week

\$ 345 000



Builder

Benetti



Year built

2008



Year refit

2019



Length

60 m



**Guests Cruising** 

12



Cabins

6

#### Winter Cruising Area(s)

Caribbean & Bahamas, Corsica - Sardinia, Croatia, East Mediterranean, French Riviera, Greece, Indian Ocean & South East Asia, Italy & Sicily, Turkey, West Mediterranean Summer Cruising Area(s)

Corsica - Sardinia, Croatia, East Mediterranean, French Riviera, Greece, Ita