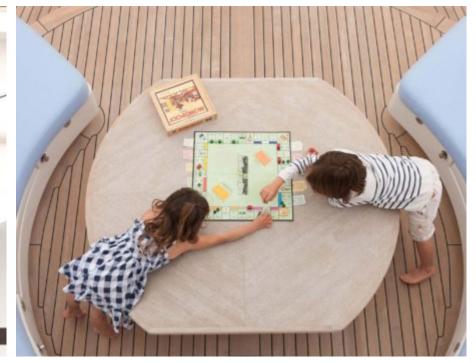

Crew **15** 



#### M/Y ST-DAVID





















Kayaks x 2



Paddle Board







Stabilisers at anchor































Scubadiving





# EXTERIOR DESIGN

















































## INTERIOR DESIGN















































































### GALLERY LIFESTYLE









































#### Specifications



Low rate per day 54 170 €



High rate per day

57 500 €



Summer low rate per week

€

Summer high rate per week

345 000 €



Winter low rate per week

\$ 325 000

325 000 €



Winter high rate per week

\$ 345 000



Builder

Benetti



Year built

2008



Year refit

2019



Length

60 m



**Guests Cruising** 

12



Cabins

6

#### Winter Cruising Area(s)

Caribbean & Bahamas, Corsica - Sardinia, Croatia, East Mediterranean, French Riviera, Greece, Indian Ocean & South East Asia, Italy & Sicily, Turkey, West Mediterranean Summer Cruising Area(s)

Corsica - Sardinia, Croatia, East Mediterranean, French Riviera, Greece, Italy & Sicily, Turkey, West Mediterranean

Crew

15

Max speed

16 knots

Cruising speed 13 knots

Fuel consump