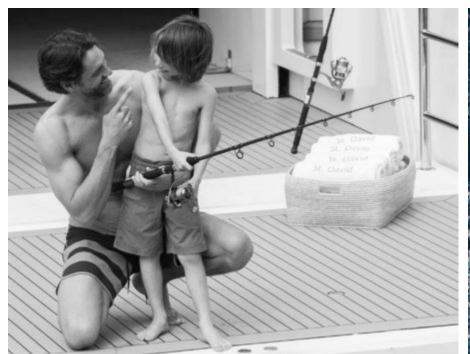

Crew **15** 



#### M/Y ST-DAVID





















Kayaks x 2



Paddle Board







Stabilisers at anchor































Scubadiving





# EXTERIOR DESIGN

















































## INTERIOR DESIGN















































































### GALLERY LIFESTYLE









































#### Specifications



Low rate per day 54 170 €



High rate per day

57 500 €



Summer low rate per week

€

Summer high rate per week

345 000 €



Winter low rate per week

\$ 325 000

325 000 €



Winter high rate per week

\$ 345 000



Builder

Benetti



Year built

2008



Year refit

2019



Length

60 m



**Guests Cruising** 

12



Cabins

6

#### Winter Cruising Area(s)

Caribbean & Bahamas, Corsica - Sardinia, Croatia, East Mediterranean, French Riviera, Greece, Indian Ocean & South East Asia, Italy & Sicily, Turkey, West Mediterranean Summer Cruising Area(s)

Corsica - Sardinia, Croatia, East Mediterranean, French Riviera, Greece, Italy & Sicily, Turkey, West Mediterranean

Crew

15

Max speed

16 knots

Cruising speed 13 knots

Fuel consumption 315 Litres/Hr

Type