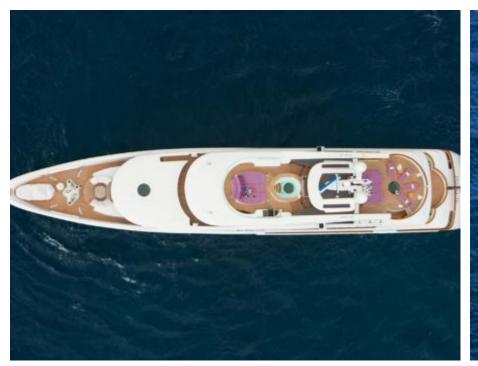

Crew **15** 



#### M/Y ST-DAVID





















Kayaks x 2



Paddle Board







Stabilisers at anchor































Scubadiving





# EXTERIOR DESIGN

















































## INTERIOR DESIGN















































































### GALLERY LIFESTYLE









































#### Specifications



Low rate per day 54 170 €



High rate per day

57 500 €



Summer low rate per week

€

Summer high rate per week

345 000 €



Winter low rate per week

\$ 325 000

325 000 €



Winter high rate per week

\$ 345 000



Builder

Benetti



Year built

2008



Year refit

2019



Length

60 m



**Guests Cruising** 

12



Cabins

6

#### Winter Cruising Area(s)

Caribbean & Bahamas, Corsica - Sardinia, Croatia, East Mediterranean, French Riviera, Greece, Indian Ocean & South East Asia, Italy & Sicily, Turkey, West Mediterranean Summer Cruising Area(s)

Corsica - Sa