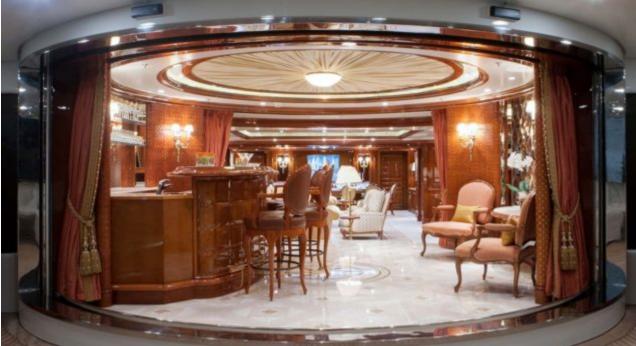

Crew **15** 



#### M/Y ST-DAVID





















Kayaks x 2



Paddle Board







Stabilisers at anchor































Scubadiving





# EXTERIOR DESIGN

















































## INTERIOR DESIGN















































































### GALLERY LIFESTYLE









































#### Specifications



Low rate per day 54 170 €



High rate per day

57 500 €



Summer low rate per week

€

Summer high rate per week

345 000 €



Winter low rate per week

\$ 325 000

325 000 €



Winter high rate per week

\$ 345 000



Builder

Benetti



Year built

2008



Year refit

2019



Length

60 m



**Guests Cruising** 

12



Cabins

6

#### Winter Cruising Area(s)

Caribbean & Bahamas, Corsica - Sardinia, Croatia, East Mediterranean, French Riviera, Greece, Indian Ocean & South East Asia, Italy & Sicily, Turkey, West Mediterranean Summer Cruising Area(s)

Corsica - Sardinia, Croatia, East Mediterranean, French Riviera, Greece, Italy & Sic