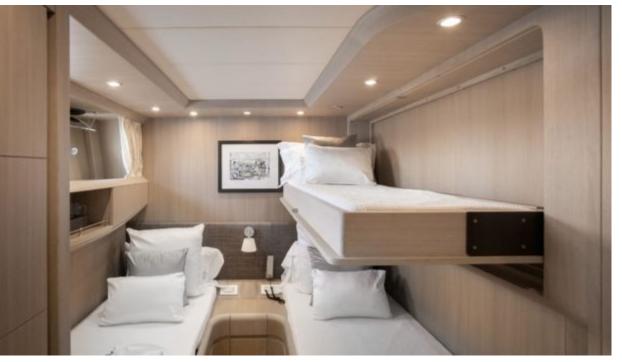

## INTERIOR DESIGN

## Specifications

| E Low rate p<br>7 000 €                                          | er day                    |                                         |                      | €                                                                | High rate per day<br>8 166€     |                                   |  |
|------------------------------------------------------------------|---------------------------|-----------------------------------------|----------------------|------------------------------------------------------------------|---------------------------------|-----------------------------------|--|
| Summer low rate per week<br>42 000 €                             |                           |                                         | €                    | Summer high rate per week<br>49 000 €                            |                                 |                                   |  |
| € Winter low<br>42 000 €                                         | rate per week             |                                         |                      | €                                                                | Winter high rate pe<br>49 000 € | er week                           |  |
| Builder<br>Maiora                                                |                           | + - + + + + + + + + + + + + + + + + + + | Year bui<br>2003     | lt                                                               |                                 | Year refit<br>2020                |  |
| Length<br>28 m                                                   |                           |                                         |                      |                                                                  | Guests Cruising                 | Cabins<br>4                       |  |
| Winter Cruising Area(s)<br>Spain & Balearics, West Mediterranean |                           |                                         |                      | Summer Cruising Area(s)<br>Spain & Balearics, West Mediterranean |                                 |                                   |  |
| Crew<br>4                                                        | rew Max speed<br>27 knots |                                         | Cruising<br>23 knots |                                                                  | Fuel consum<br>400 Litres/Hr    | Fuel consumption<br>400 Litres/Hr |  |
| Type of cabins<br>4 (2 x Double, 2 x Twin                        | , 2 x Pullman)            |                                         |                      |                                                                  |                                 |                                   |  |
|                                                                  | ITING                     | Interio                                 | or design            | Exterior de                                                      | esign Gallery lifestyle         | e Specifications Features         |  |