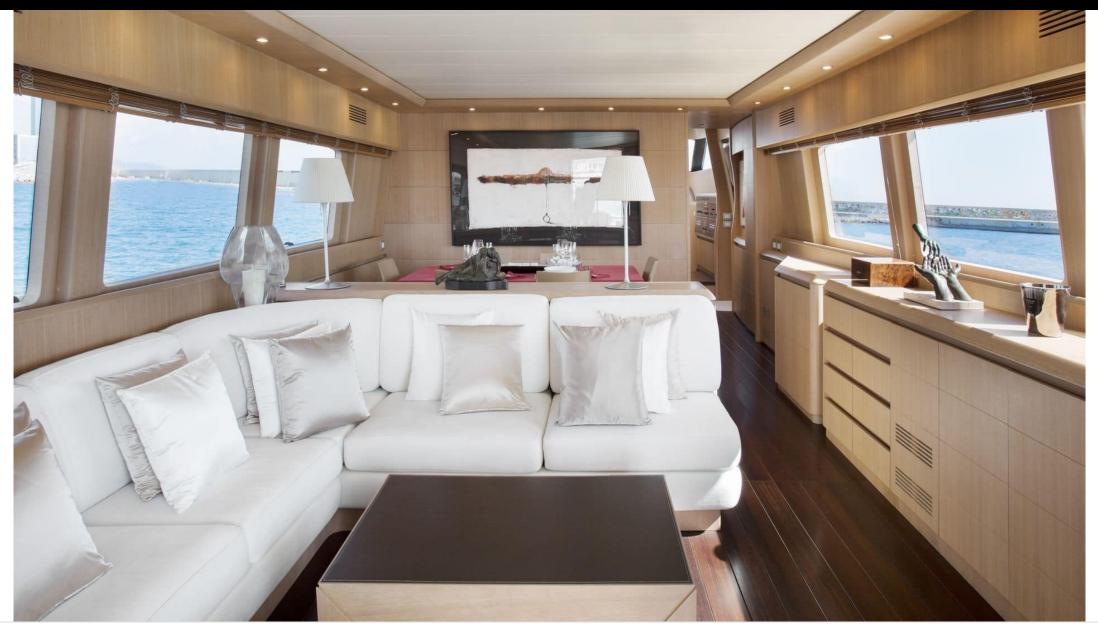

·....

Length Guests Cabins **28m** 91.86 ft. **12 4**  Crew **4** 



#### M/Y SUBLIME MAR



#### M/Y SUBLIME MAR







Tender

à

Jetski

Towable water toys



Seabob







## EXTERIOR DESIGN





Interior design Exterior design Gallery lifestyle Specifications Features





## INTERIOR DESIGN

















# GALLERY LIFESTYLE





Interior design Exterior design Gallery lifestyle Specifications Features

## Specifications

| E Low rate p<br>7 000 €                                          | er day                    |                                         |                      | €                                                                | High rate per day<br>8 166€     |                                   |  |
|------------------------------------------------------------------|---------------------------|-----------------------------------------|----------------------|------------------------------------------------------------------|---------------------------------|-----------------------------------|--|
| Summer low rate per week<br>42 000 €