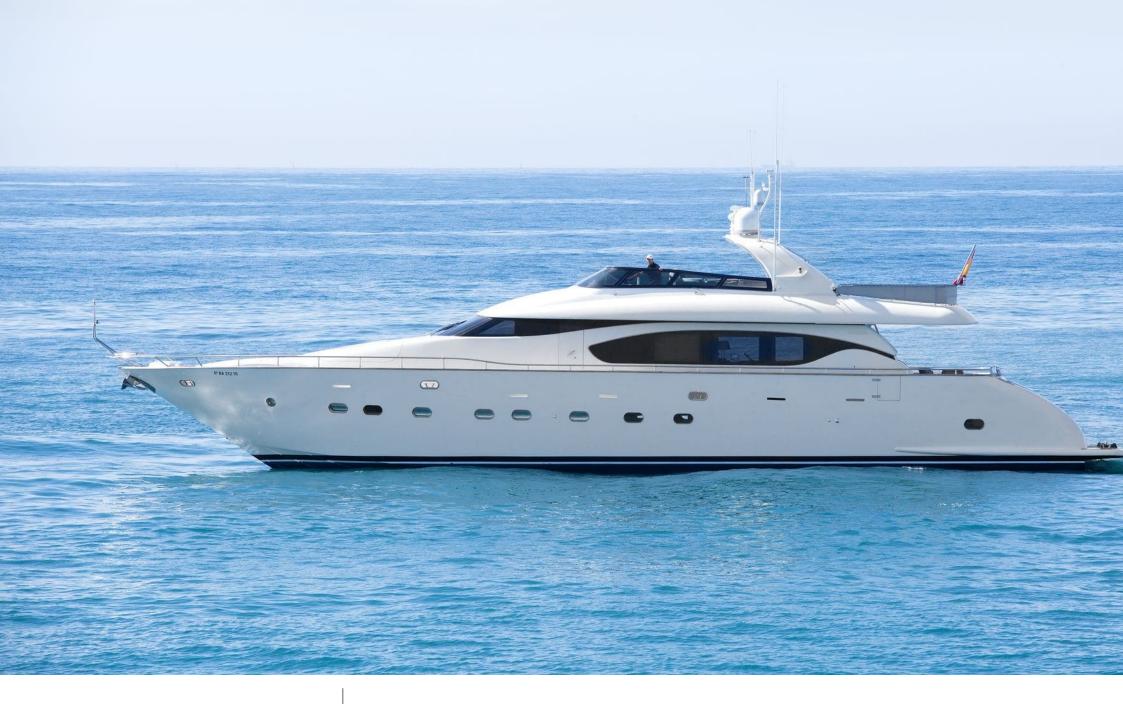

·....

Length Guests Cabins **28m** 91.86 ft. **12 4**  Crew **4** 

#### M/Y SUBLIME MAR