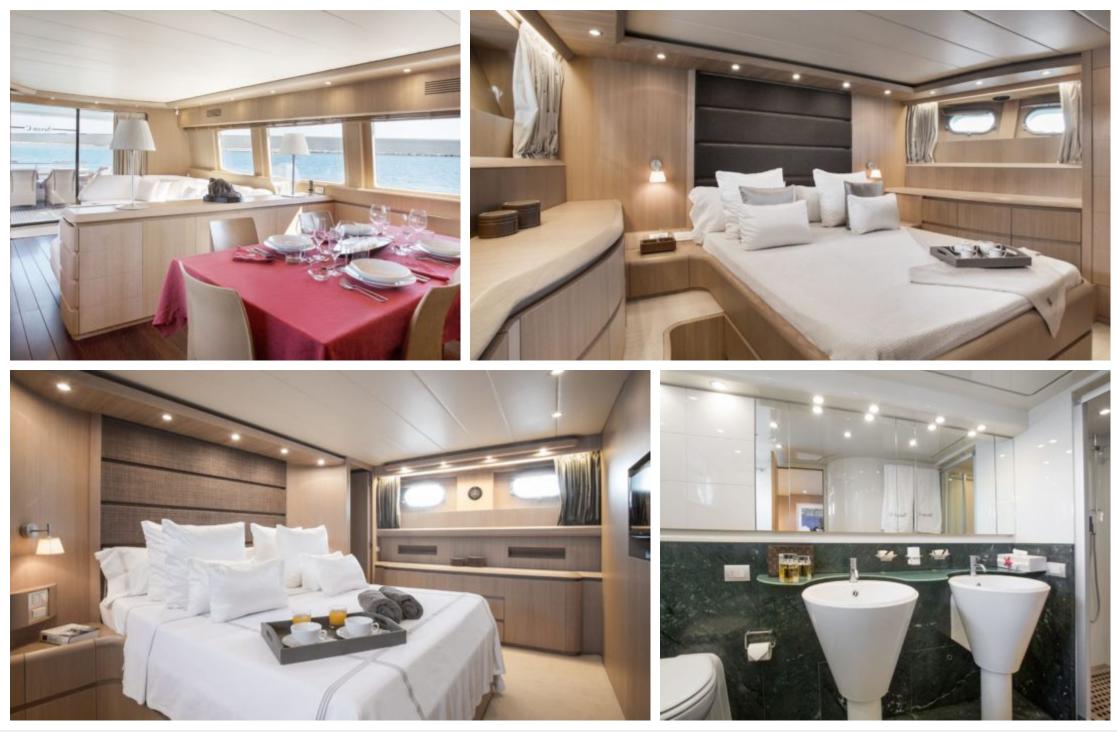

## INTERIOR DESIGN

## Specifications

| E Low rate p<br>7 000 €                                          | er day                    |                                         |                      | €                                                                | High rate per day<br>8 166€     |                                   |  |
|------------------------------------------------------------------|---------------------------|-----------------------------------------|----------------------|------------------------------------------------------------------|---------------------------------|-----------------------------------|--|
| Summer low rate per week<br>42 000 €                             |                           |                                         | €                    | Summer high rate per week<br>49 000 €                            |                                 |                                   |  |
| € Winter low<br>42 000 €                                         | rate per week             |                                         |                      | €                                                                | Winter high rate pe<br>49 000 € | er week                           |  |
| Builder<br>Maiora                                                |                           | + - + + + + + + + + + + + + + + + + + + | Year bui<br>2003     | lt                                                               |                                 | Year refit<br>2020                |  |
| Length<br>28 m                                                   |                           |                                         |                      |                                                                  | Guests Cruising                 | Cabins<br>4                       |  |
| Winter Cruising Area(s)<br>Spain & Balearics, West Mediterranean |                           |                                         |                      | Summer Cruising Area(s)<br>Spain & Balearics, West Mediterranean |                                 |                                   |  |
| Crew<br>4                                                        | rew Max speed<br>27 knots |                                         | Cruising<br>23 knots |                                                                  | Fuel consum<br>400 Litres/Hr    | Fuel consumption<br>400 Litres/Hr |  |
| Type of cabins<br>4 (2 x Double, 2 x Twin                        | , 2 x Pullman)            |                                         |                      |                                                                  |                                 |                                   |  |
|                                                                  | ITING                     | Interio                                 | or design            | Exterior de                                                      | esign Gallery lifestyle         | e Specifications Features         |  |