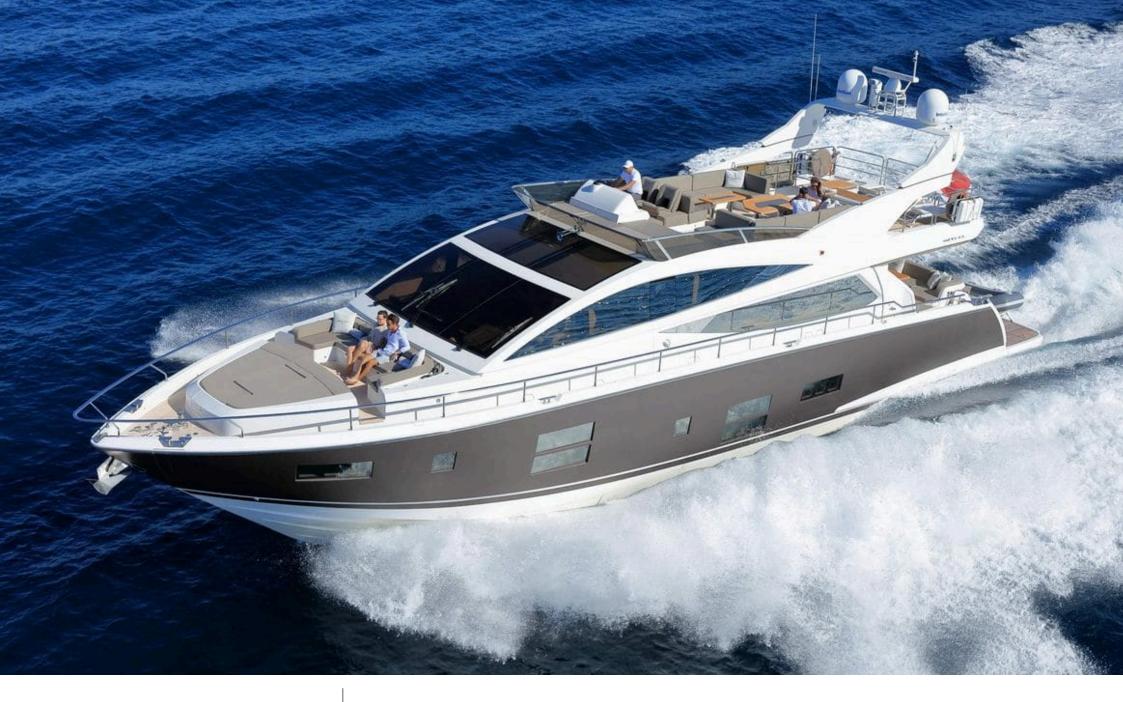

#### *M/Y SUMMER BREEZE*

#### M/Y SUMMER BREEZE

Wifi

Waterskis

Crew **3** 

Cabins **4** 

ഹ്ര

Length **23m** 75.46 ft.

•

GUESTS