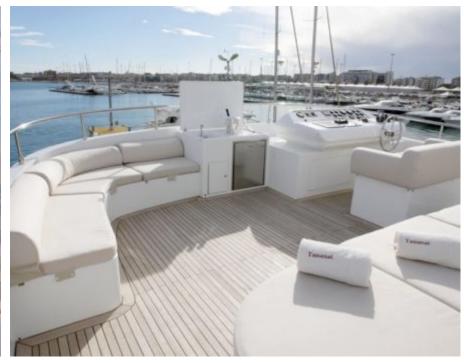

Guests



Cabir **6** 



Crew 7



#### M/Y TANANAI





















Towable water toys













# **EXTERIOR DESIGN**













Features







## INTERIOR DESIGN

























### GALLERY LIFESTYLE





#### **Specifications**



Summer low rate per week 69 000 €



Summer high rate per week





Winter low rate per week 69 000 €



Winter high rate per week 79 000 €



Builder Terranova Yachts



Year built 2008



Year refit

2016



Length 35 m



Guests Cruising



Cabins

Winter Cruising Area(s)

Corsica - Sardinia, Italy & Sicily, West Mediterranean

Summer Cruising Area(s)

Corsica - Sardinia, Italy & Sicily, West Mediterranean

Crew

Max speed 12 knots

Cruising speed 10 knots

Fuel consumption 120 Litres/Hr

Type of cabins

6 (2 x Double, 4 x Twin)