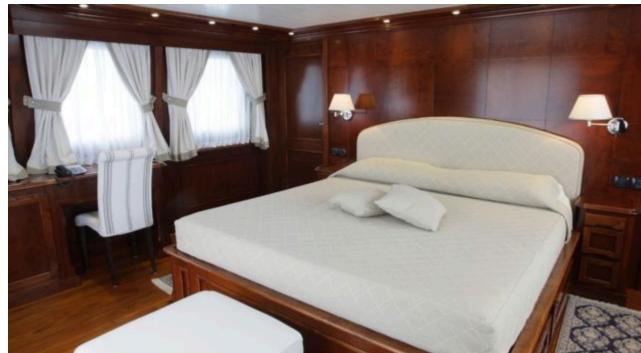

Guests



Cabir **6** 



Crew 7



#### M/Y TANANAI





















Towable water toys













# **EXTERIOR DESIGN**













Features







## INTERIOR DESIGN

























### GALLERY LIFESTYLE





#### **Specifications**



Summer low rate per week 69 000 €



Summer high rate per week





Winter low rate per week 69 000 €



Winter high rate per week 79 000 €



Builder Terranova Yachts



Year built 2008



Year refit

2016



Length 35 m



Guests Cruising



Cabins

Winter Cruising Area(s)

Corsica - Sardinia, Italy & Sicily, West Mediterranean

Summer Cruising Area(s)

Corsica - Sardinia, Italy & Sicily, West Mediterranean

Crew

Max speed 12 knots

Cruising speed 10 knots

Fuel consumption 120 Litres/Hr

Type of cabins

6 (2 x Double, 4 x Twin)