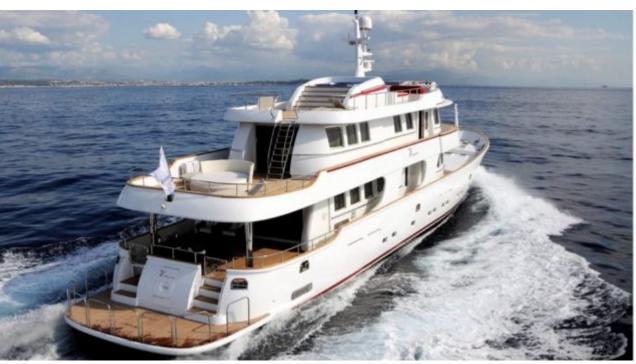

Guests



Cabir **6** 



Crew 7



#### M/Y TANANAI





















Towable water toys













# **EXTERIOR DESIGN**













Features







## INTERIOR DESIGN

























### GALLERY LIFESTYLE





#### **Specifications**



Summer low rate per week 69 000 €



Summer high rate per week





Winter low rate per week 69 000 €



Winter high rate per week 79 000 €



Builder Terranova Yachts



Year built 2008



Year refit

2016



Length 35 m



Guests Cruising



Cabins

Winter Cruising Area(s)

Corsica - Sardinia, Italy & Sicily, West Mediterranean

Summer Cruising Area(s)

Corsica - Sardinia, Italy & Sicily, West Mediterranean

Crew

Max speed 12 knots

Cruising speed 10 knots

Fuel consumption 120 Litres/Hr

Type of cabins

6 (2 x Double, 4 x Twin)