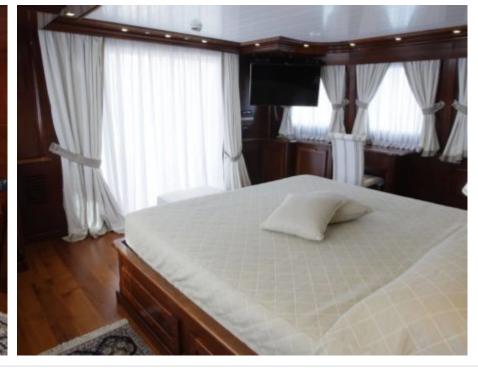

Guests



Cabir **6** 



Crew 7



#### M/Y TANANAI





















Towable water toys













# **EXTERIOR DESIGN**













Features







## INTERIOR DESIGN

























### GALLERY LIFESTYLE





#### **Specifications**



Summer low rate per week 69 000 €



Summer high rate per week





Winter low rate per week 69 000 €



Winter high rate per week 79 000 €



Builder Terranova Yachts



Year built 2008



Year refit

2016



Length 35 m



Guests Cruising



Cabins

Winter Cruising Area(s)

Corsica - Sardinia, Italy & Sicily, West Mediterranean

Summer Cruising Area(s)

Corsica - Sardinia, Italy & Sicily, West Mediterranean

Crew

Max speed 12 knots

Cruising speed 10 knots

Fuel consumption 120 Litres/Hr

Type of cabins

6 (2 x Double, 4 x Twin)