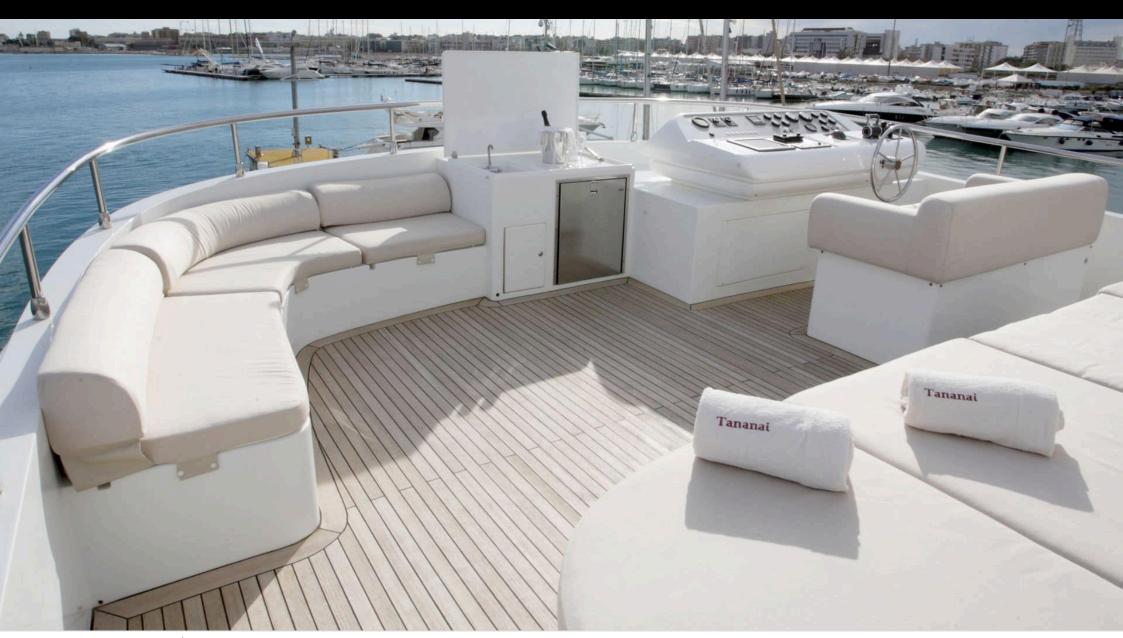

Guests



Cabir **6** 



Crew 7



#### M/Y TANANAI





















Towable water toys













# **EXTERIOR DESIGN**













Features







## INTERIOR DESIGN

























### GALLERY LIFESTYLE





#### **Specifications**



Summer low rate per week 69 000 €



Summer high rate per week





Winter low rate per week 69 000 €



Winter high rate per week 79 000 €



Builder Terranova Yachts



Year built 2008



Year refit

2016



Length 35 m



Guests Cruising



Cabins

Winter Cruising Area(s)

Corsica - Sardinia, Italy & Sicily, West Mediterranean

Summer Cruising Area(s)

Corsica - Sardinia, Italy & Sicily, West Mediterranean

Crew

Max speed 12 knots

Cruising speed 10 knots

Fuel consumption 120 Litres/Hr

Type of cabins

6 (2 x Double, 4 x Twin)