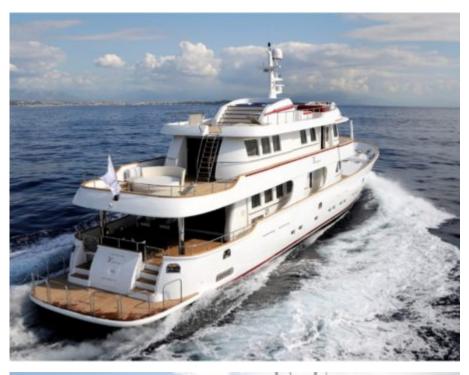

Guests



Cabir **6** 



Crew 7



#### M/Y TANANAI





















Towable water toys













# **EXTERIOR DESIGN**













Features







## INTERIOR DESIGN

























### GALLERY LIFESTYLE





#### **Specifications**



Summer low rate per week 69 000 €



Summer high rate per week





Winter low rate per week 69 000 €



Winter high rate per week 79 000 €



Builder Terranova Yachts



Year built 2008



Year refit

2016



Length 35 m



Guests Cruising



Cabins

Winter Cruising Area(s)

Corsica - Sardinia, Italy & Sicily, West Mediterranean

Summer Cruising Area(s)

Corsica - Sardinia, Italy & Sicily, West Mediterranean

Crew

Max speed 12 knots

Cruising speed 10 knots

Fuel consumption 120 Litres/Hr

Type of cabins

6 (2 x Double, 4 x Twin)