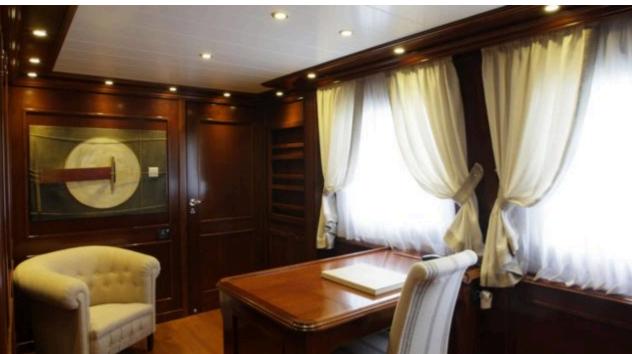

Guests



Cabir **6** 



Crew 7



#### M/Y TANANAI





















Towable water toys













# **EXTERIOR DESIGN**













Features







## INTERIOR DESIGN

























### GALLERY LIFESTYLE





#### **Specifications**



Summer low rate per week 69 000 €



Summer high rate per week





Winter low rate per week 69 000 €



Winter high rate per week 79 000 €



Builder Terranova Yachts



Year built 2008



Year refit

2016



Length 35 m



Guests Cruising



Cabins

Winter Cruising Area(s)

Corsica - Sardinia, Italy & Sicily, West Mediterranean

Summer Cruising Area(s)

Corsica - Sardinia, Italy & Sicily, West Mediterranean

Crew

Max speed 12 knots

Cruising speed 10 knots

Fuel consumption 120 Litres/Hr

Type of cabins

6 (2 x Double, 4 x Twin)