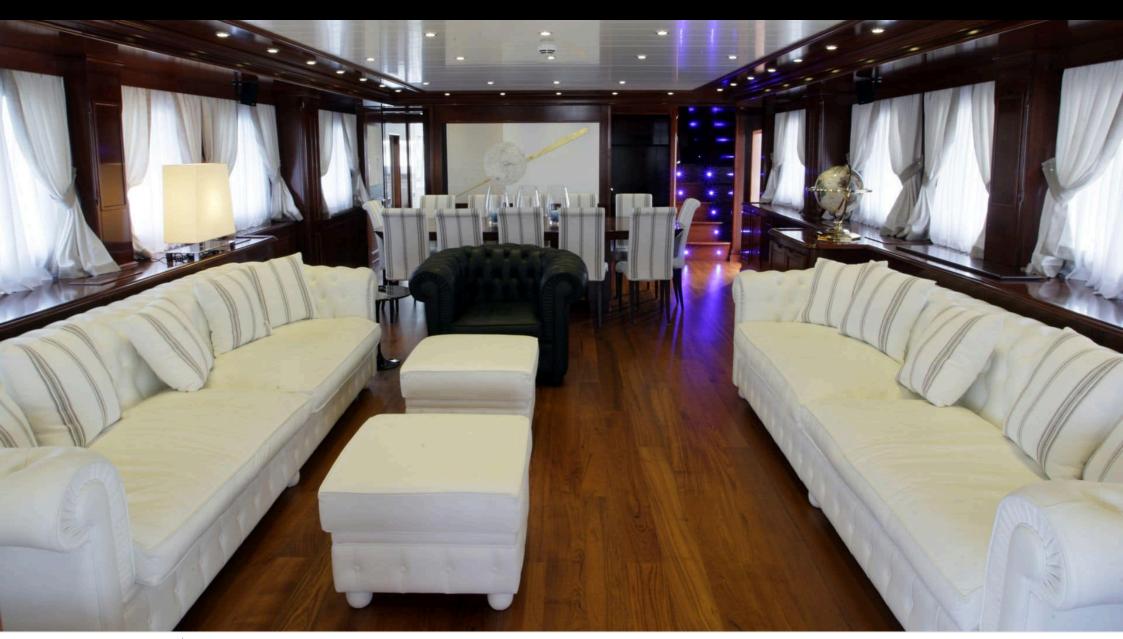

Guests



Cabir **6** 



Crew 7



#### M/Y TANANAI





















Towable water toys













# **EXTERIOR DESIGN**













Features







## INTERIOR DESIGN

























### GALLERY LIFESTYLE





#### **Specifications**



Summer low rate per week 69 000 €



Summer high rate per week





Winter low rate per week 69 000 €



Winter high rate per week 79 000 €



Builder Terranova Yachts



Year built 2008



Year refit

2016



Length 35 m



Guests Cruising



Cabins

Winter Cruising Area(s)

Corsica - Sardinia, Italy & Sicily, West Mediterranean

Summer Cruising Area(s)

Corsica - Sardinia, Italy & Sicily, West Mediterranean

Crew

Max speed 12 knots

Cruising speed 10 knots

Fuel consumption 120 Litres/Hr

Type of cabins

6 (2 x Double, 4 x Twin)