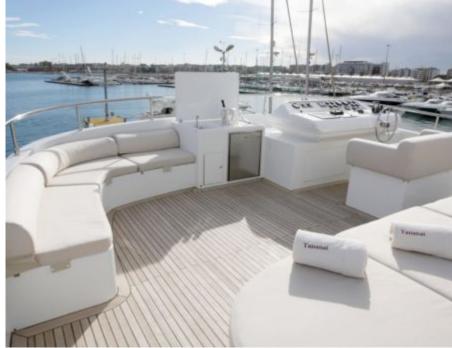

Guests



Cabir **6** 



Crew 7



#### M/Y TANANAI





















Towable water toys













# **EXTERIOR DESIGN**













Features







## INTERIOR DESIGN

























### GALLERY LIFESTYLE





#### **Specifications**



Summer low rate per week 69 000 €



Summer high rate per week





Winter low rate per week 69 000 €



Winter high rate per week 79 000 €



Builder Terranova Yachts



Year built 2008



Year refit

2016



Length 35 m



Guests Cruising



Cabins

Winter Cruising Area(s)

Corsica - Sardinia, Italy & Sicily, West Mediterranean

Summer Cruising Area(s)

Corsica - Sardinia, Italy & Sicily, West Mediterranean

Crew

Max speed 12 knots

Cruising speed 10 knots

Fuel consumption 120 Litres/Hr

Type of cabins

6 (2 x Double, 4 x Twin)