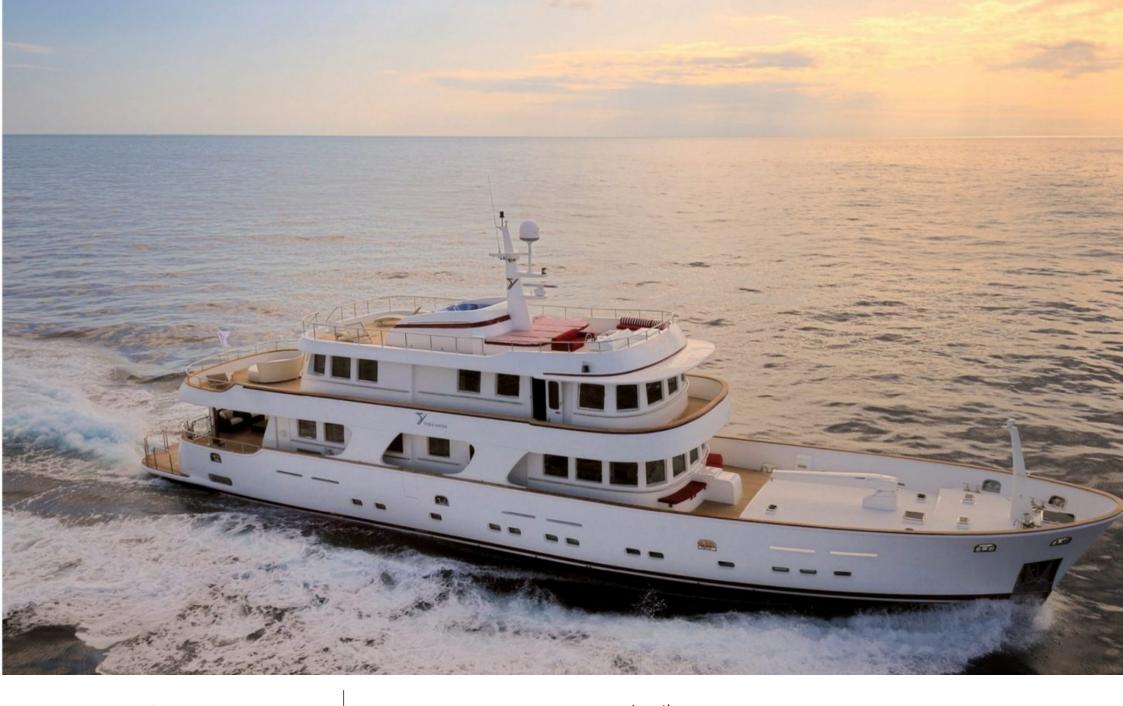

Guests



Cabir **6** 



Crew 7



#### M/Y TANANAI





















Towable water toys













# **EXTERIOR DESIGN**













Features







## INTERIOR DESIGN

























### GALLERY LIFESTYLE





#### **Specifications**



Summer low rate per week 69 000 €



Summer high rate per week





Winter low rate per week 69 000 €



Winter high rate per week 79 000 €



Builder Terranova Yachts



Year built 2008



Year refit

2016



Length 35 m



Guests Cruising



Cabins

Winter Cruising Area(s)

Corsica - Sardinia, Italy & Sicily, West Mediterranean

Summer Cruising Area(s)

Corsica - Sardinia, Italy & Sicily, West Mediterranean

Crew

Max speed 12 knots

Cruising speed 10 knots

Fuel consumption 120 Litres/Hr

Type of cabins

6 (2 x Double, 4 x Twin)