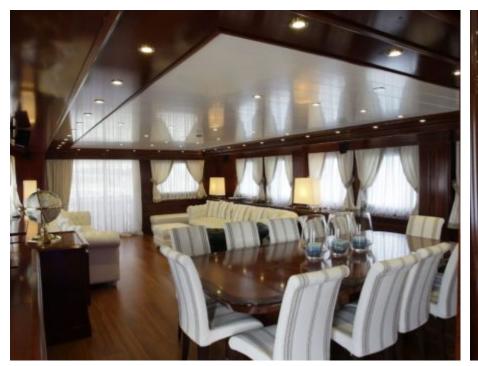

Guests



Cabir **6** 



Crew 7



#### M/Y TANANAI





















Towable water toys













# **EXTERIOR DESIGN**













Features







## INTERIOR DESIGN

























### GALLERY LIFESTYLE





#### **Specifications**



Summer low rate per week 69 000 €



Summer high rate per week





Winter low rate per week 69 000 €



Winter high rate per week 79 000 €



Builder Terranova Yachts



Year built 2008



Year refit

2016



Length 35 m



Guests Cruising



Cabins

Winter Cruising Area(s)

Corsica - Sardinia, Italy & Sicily, West Mediterranean

Summer Cruising Area(s)

Corsica - Sardinia, Italy & Sicily, West Mediterranean

Crew

Max speed 12 knots

Cruising speed 10 knots

Fuel consumption 120 Litres/Hr

Type of cabins

6 (2 x Double, 4 x Twin)