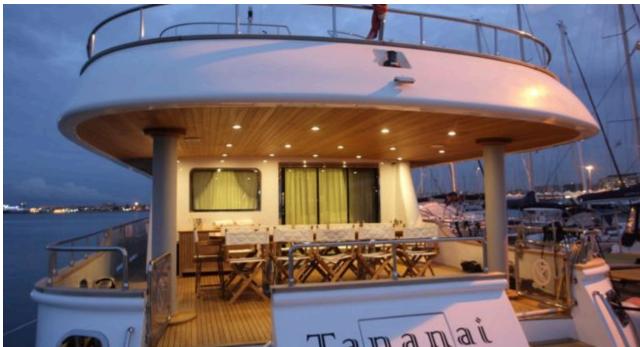

Guests



Cabir **6** 



Crew 7



#### M/Y TANANAI





















Towable water toys













# **EXTERIOR DESIGN**













Features







## INTERIOR DESIGN

























### GALLERY LIFESTYLE





#### **Specifications**



Summer low rate per week 69 000 €



Summer high rate per week





Winter low rate per week 69 000 €



Winter high rate per week 79 000 €



Builder Terranova Yachts



Year built 2008



Year refit

2016



Length 35 m



Guests Cruising



Cabins

Winter Cruising Area(s)

Corsica - Sardinia, Italy & Sicily, West Mediterranean

Summer Cruising Area(s)

Corsica - Sardinia, Italy & Sicily, West Mediterranean

Crew

Max speed 12 knots

Cruising speed 10 knots

Fuel consumption 120 Litres/Hr

Type of cabins

6 (2 x Double, 4 x Twin)