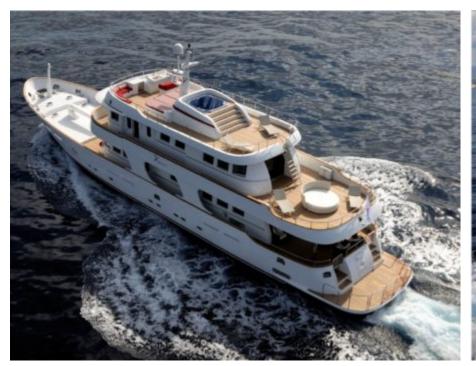

Guests



Cabir **6** 



Crew 7



#### M/Y TANANAI





















Towable water toys













# **EXTERIOR DESIGN**













Features







## INTERIOR DESIGN

























### GALLERY LIFESTYLE





#### **Specifications**



Summer low rate per week 69 000 €



Summer high rate per week





Winter low rate per week 69 000 €



Winter high rate per week 79 000 €



Builder Terranova Yachts



Year built 2008



Year refit

2016



Length 35 m



Guests Cruising



Cabins

Winter Cruising Area(s)

Corsica - Sardinia, Italy & Sicily, West Mediterranean

Summer Cruising Area(s)

Corsica - Sardinia, Italy & Sicily, West Mediterranean

Crew

Max speed 12 knots

Cruising speed 10 knots

Fuel consumption 120 Litres/Hr

Type of cabins

6 (2 x Double, 4 x Twin)