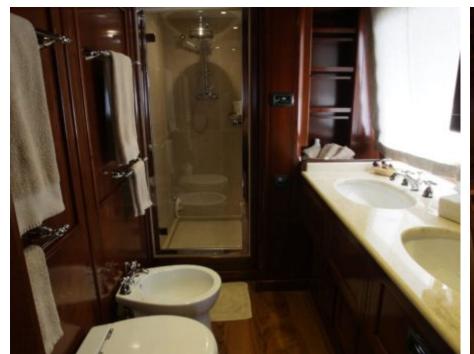

Guests



Cabir **6** 



Crew 7



#### M/Y TANANAI





















Towable water toys













# **EXTERIOR DESIGN**













Features







## INTERIOR DESIGN

























### GALLERY LIFESTYLE





#### **Specifications**



Summer low rate per week 69 000 €



Summer high rate per week





Winter low rate per week 69 000 €



Winter high rate per week 79 000 €



Builder Terranova Yachts



Year built 2008



Year refit

2016



Length 35 m



Guests Cruising



Cabins

Winter Cruising Area(s)

Corsica - Sardinia, Italy & Sicily, West Mediterranean

Summer Cruising Area(s)

Corsica - Sardinia, Italy & Sicily, West Mediterranean

Crew

Max speed 12 knots

Cruising speed 10 knots

Fuel consumption 120 Litres/Hr

Type of cabins

6 (2 x Double, 4 x Twin)