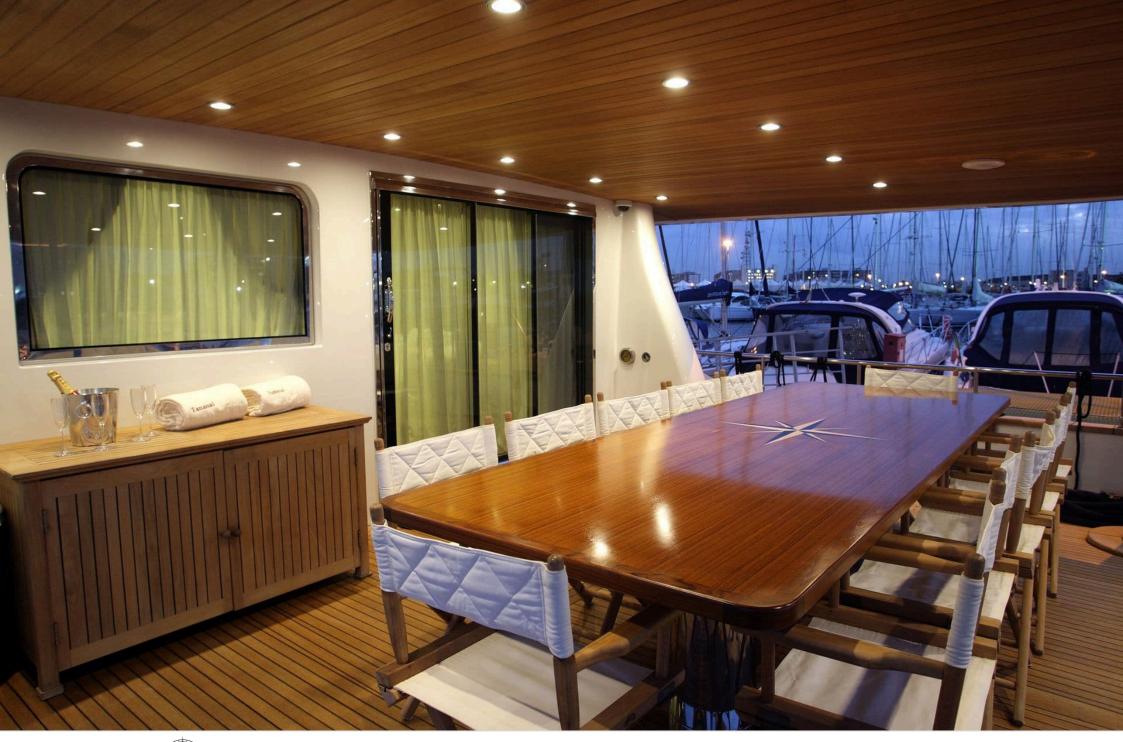

Guests



Cabir **6** 



Crew 7



#### M/Y TANANAI





















Towable water toys













# **EXTERIOR DESIGN**













Features







## INTERIOR DESIGN

























### GALLERY LIFESTYLE





#### **Specifications**



Summer low rate per week 69 000 €



Summer high rate per week





Winter low rate per week 69 000 €



Winter high rate per week 79 000 €



Builder Terranova Yachts



Year built 2008



Year refit

2016



Length 35 m



Guests Cruising



Cabins

Winter Cruising Area(s)

Corsica - Sardinia, Italy & Sicily, West Mediterranean

Summer Cruising Area(s)

Corsica - Sardinia, Italy & Sicily, West Mediterranean

Crew

Max speed 12 knots

Cruising speed 10 knots

Fuel consumption 120 Litres/Hr

Type of cabins

6 (2 x Double, 4 x Twin)