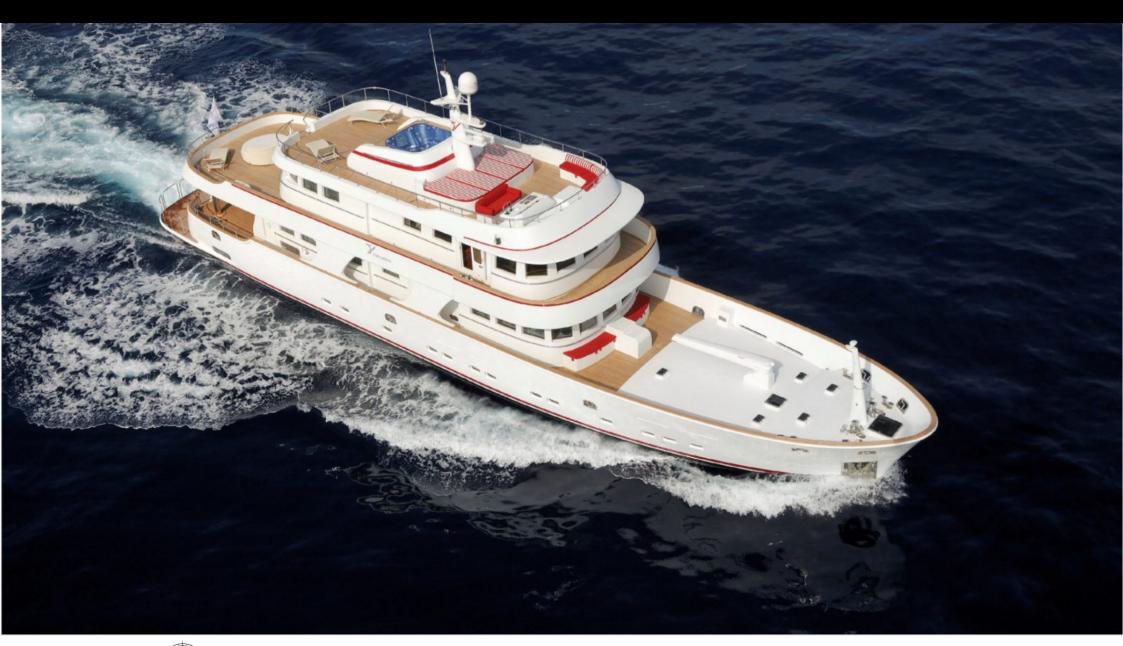

Guests



Cabir **6** 



Crew 7



#### M/Y TANANAI





















Towable water toys













# **EXTERIOR DESIGN**













Features







## INTERIOR DESIGN

























### GALLERY LIFESTYLE





#### **Specifications**



Summer low rate per week 69 000 €



Summer high rate per week





Winter low rate per week 69 000 €



Winter high rate per week 79 000 €



Builder Terranova Yachts



Year built 2008



Year refit

2016



Length 35 m



Guests Cruising



Cabins

Winter Cruising Area(s)

Corsica - Sardinia, Italy & Sicily, West Mediterranean

Summer Cruising Area(s)

Corsica - Sardinia, Italy & Sicily, West Mediterranean

Crew

Max speed 12 knots

Cruising speed 10 knots

Fuel consumption 120 Litres/Hr

Type of cabins

6 (2 x Double, 4 x Twin)