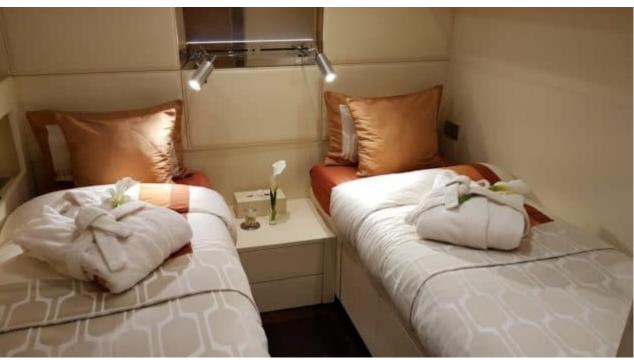

Cabin





### M/Y TEMPEST WS













Snorkeling Gear Stabilisers at



underway















## EXTERIOR DESIGN





**Features** 











#### INTERIOR DESIGN























# GALLERY LIFESTYLE









#### Specifications



Low rate per day 7 000 €



High rate per day

8 335 €



Summer low rate per week

42 000 €



Summer high rate per week

50 000 €



Winter low rate per week

42 000 €



Winter high rate per week

50 000 €



Builder

Esterel (France)



Year built

1963



Year refit

2012



Length

32 m



**Guests Cruising** 

10



Cabins

4

Winter Cruising Area(s)

East Mediterranean, French Riviera, West Mediterranean

Summer Cruising Area(s)

Corsica - Sardinia, East Mediterranean, French Riviera, Italy & Sicily, West Mediterranean

Crew

Max speed 17 knots

Cruising speed 12 knots

Fuel consumption

150 Litres/Hr

Type of cabins

4 (2 x Double, 2 x Twin, 2 x Convertible )