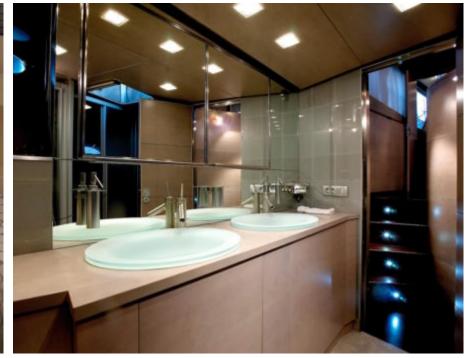

Cabin





### M/Y TEMPEST WS













Snorkeling Gear Stabilisers at



underway















## EXTERIOR DESIGN





**Features** 











#### INTERIOR DESIGN























# GALLERY LIFESTYLE









#### Specifications



Low rate per day 7 000 €



High rate per day

8 335 €



Summer low rate per week

42 000 €



Summer high rate per week

50 000 €



Winter low rate per week

42 000 €



Winter high rate per week

50 000 €



Builder

Esterel (France)



Year built

1963



Year refit

2012



Length

32 m



**Guests Cruising** 

10



Cabins

4

Winter Cruising Area(s)

East Mediterranean, French Riviera, West Mediterranean

Summer Cruising Area(s)

Corsica - Sardinia, East Mediterranean, French Riviera, Italy & Sicily, West Mediterranean

Crew

Max speed 17 knots

Cruising speed 12 knots

Fuel consumption

150 Litres/Hr

Type of cabins

4 (2 x Double, 2 x Twin, 2 x Convertible )