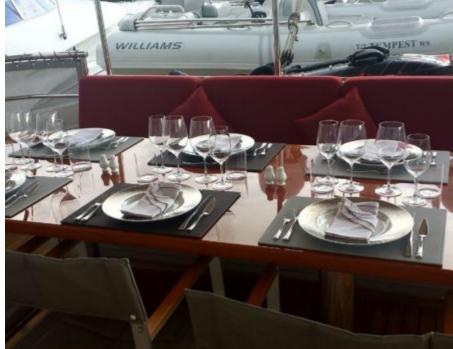

Cabin





### M/Y TEMPEST WS













Snorkeling Gear Stabilisers at



underway















## EXTERIOR DESIGN





**Features** 











#### INTERIOR DESIGN























# GALLERY LIFESTYLE









#### Specifications



Low rate per day 7 000 €



High rate per day

8 335 €



Summer low rate per week

42 000 €



Summer high rate per week

50 000 €



Winter low rate per week

42 000 €



Winter high rate per week

50 000 €



Builder

Esterel (France)



Year built

1963



Year refit

2012



Length

32 m



**Guests Cruising** 

10



Cabins

4

Winter Cruising Area(s)

East Mediterranean, French Riviera, West Mediterranean

Summer Cruising Area(s)

Corsica - Sardinia, East Mediterranean, French Riviera, Italy & Sicily, West Mediterranean

Crew

Max speed 17 knots

Cruising speed 12 knots

Fuel consumption

150 Litres/Hr

Type of cabins

4 (2 x Double, 2 x Twin, 2 x Convertible )