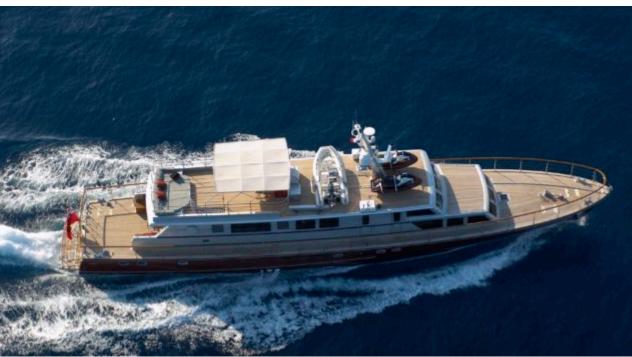

Cabin





### M/Y TEMPEST WS













Snorkeling Gear Stabilisers at



underway















## EXTERIOR DESIGN





**Features** 











#### INTERIOR DESIGN























# GALLERY LIFESTYLE









#### Specifications



Low rate per day 7 000 €



High rate per day

8 335 €



Summer low rate per week

42 000 €



Summer high rate per week

50 000 €



Winter low rate per week

42 000 €



Winter high rate per week

50 000 €



Builder

Esterel (France)



Year built

1963



Year refit

2012



Length

32 m



**Guests Cruising** 

10



Cabins

4

Winter Cruising Area(s)

East Mediterranean, French Riviera, West Mediterranean

Summer Cruising Area(s)

Corsica - Sardinia, East Mediterranean, French Riviera, Italy & Sicily, West Mediterranean

Crew

Max speed 17 knots

Cruising speed 12 knots

Fuel consumption

150 Litres/Hr

Type of cabins

4 (2 x Double, 2 x Twin, 2 x Convertible )