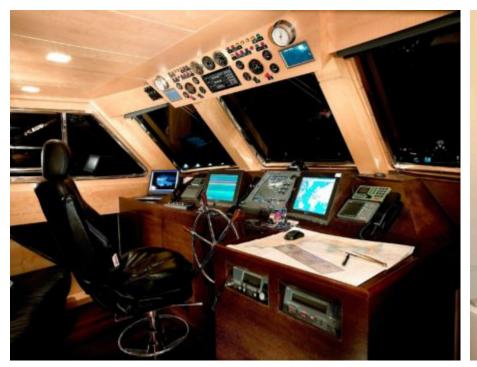

Cabin





### M/Y TEMPEST WS













Snorkeling Gear Stabilisers at



underway















## EXTERIOR DESIGN





**Features** 











#### INTERIOR DESIGN























# GALLERY LIFESTYLE









#### Specifications



Low rate per day 7 000 €



High rate per day

8 335 €



Summer low rate per week

42 000 €



Summer high rate per week

50 000 €



Winter low rate per week

42 000 €



Winter high rate per week

50 000 €



Builder

Esterel (France)



Year built

1963



Year refit

2012



Length

32 m



**Guests Cruising** 

10



Cabins

4

Winter Cruising Area(s)

East Mediterranean, French Riviera, West Mediterranean

Summer Cruising Area(s)

Corsica - Sardinia, East Mediterranean, French Riviera, Italy & Sicily, West Mediterranean

Crew

Max speed 17 knots

Cruising speed 12 knots

Fuel consumption

150 Litres/Hr

Type of cabins

4 (2 x Double, 2 x Twin, 2 x Convertible )