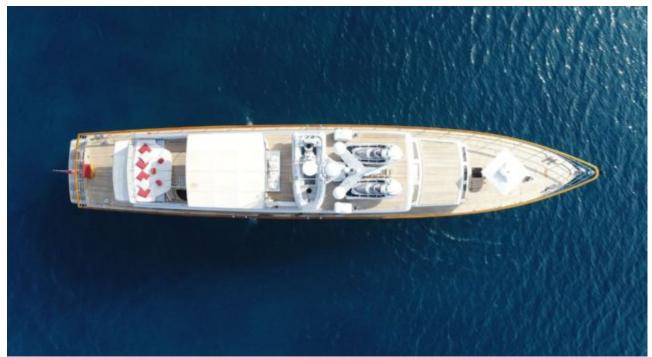

Cabin





### M/Y TEMPEST WS













Snorkeling Gear Stabilisers at



underway















## EXTERIOR DESIGN





**Features** 











#### INTERIOR DESIGN























# GALLERY LIFESTYLE









#### Specifications



Low rate per day 7 000 €



High rate per day

8 335 €



Summer low rate per week

42 000 €



Summer high rate per week

50 000 €



Winter low rate per week

42 000 €



Winter high rate per week

50 000 €



Builder

Esterel (France)



Year built

1963



Year refit

2012



Length

32 m



**Guests Cruising** 

10



Cabins

4

Winter Cruising Area(s)

East Mediterranean, French Riviera, West Mediterranean

Summer Cruising Area(s)

Corsica - Sardinia, East Mediterranean, French Riviera, Italy & Sicily, West Mediterranean

Crew

Max speed 17 knots

Cruising speed 12 knots

Fuel consumption

150 Litres/Hr

Type of cabins

4 (2 x Double, 2 x Twin, 2 x Convertible )