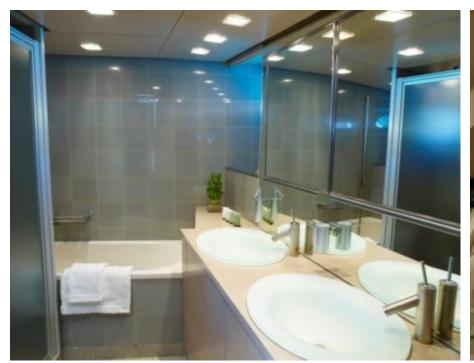

Cabin





### M/Y TEMPEST WS













Snorkeling Gear Stabilisers at



underway















## EXTERIOR DESIGN





**Features** 











#### INTERIOR DESIGN























# GALLERY LIFESTYLE









#### Specifications



Low rate per day 7 000 €



High rate per day

8 335 €



Summer low rate per week

42 000 €



Summer high rate per week

50 000 €



Winter low rate per week

42 000 €



Winter high rate per week

50 000 €



Builder

Esterel (France)



Year built

1963



Year refit

2012



Length

32 m



**Guests Cruising** 

10



Cabins

4

Winter Cruising Area(s)

East Mediterranean, French Riviera, West Mediterranean

Summer Cruising Area(s)

Corsica - Sardinia, East Mediterranean, French Riviera, Italy & Sicily, West Mediterranean

Crew

Max speed 17 knots

Cruising speed 12 knots

Fuel consumption

150 Litres/Hr

Type of cabins

4 (2 x Double, 2 x Twin, 2 x Convertible )