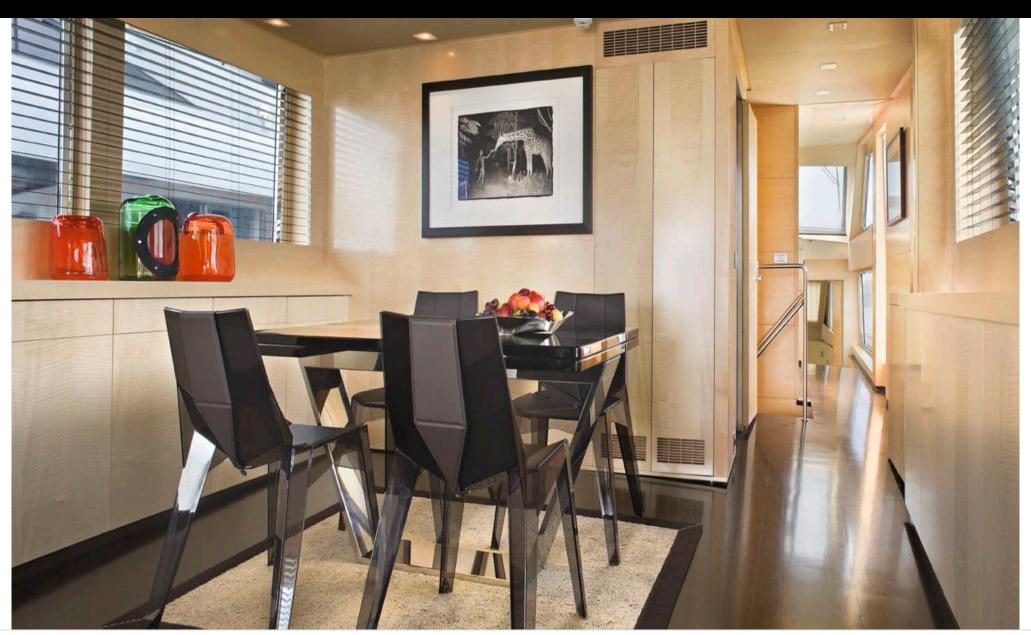

Cabin





### M/Y TEMPEST WS













Snorkeling Gear Stabilisers at



underway















## EXTERIOR DESIGN





**Features** 











#### INTERIOR DESIGN























# GALLERY LIFESTYLE









#### Specifications



Low rate per day 7 000 €



High rate per day

8 335 €



Summer low rate per week

42 000 €



Summer high rate per week

50 000 €



Winter low rate per week

42 000 €



Winter high rate per week

50 000 €



Builder

Esterel (France)



Year built

1963



Year refit

2012



Length

32 m



**Guests Cruising** 

10



Cabins

4

Winter Cruising Area(s)

East Mediterranean, French Riviera, West Mediterranean

Summer Cruising Area(s)

Corsica - Sardinia, East Mediterranean, French Riviera, Italy & Sicily, West Mediterranean

Crew

Max speed 17 knots

Cruising speed 12 knots

Fuel consumption

150 Litres/Hr

Type of cabins

4 (2 x Double, 2 x Twin, 2 x Convertible )