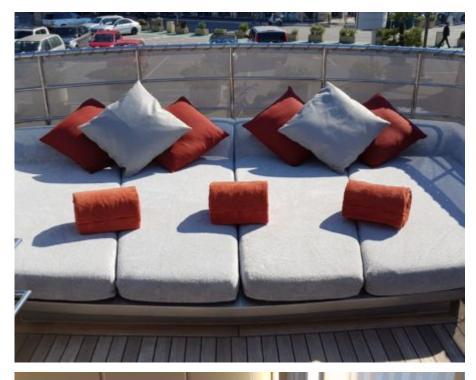

Cabin





### M/Y TEMPEST WS













Snorkeling Gear Stabilisers at



underway















## EXTERIOR DESIGN





**Features** 











#### INTERIOR DESIGN























# GALLERY LIFESTYLE









#### Specifications



Low rate per day 7 000 €



High rate per day

8 335 €



Summer low rate per week

42 000 €



Summer high rate per week

50 000 €



Winter low rate per week

42 000 €



Winter high rate per week

50 000 €



Builder

Esterel (France)



Year built

1963



Year refit

2012



Length

32 m



**Guests Cruising** 

10



Cabins

4

Winter Cruising Area(s)

East Mediterranean, French Riviera, West Mediterranean

Summer Cruising Area(s)

Corsica - Sardinia, East Mediterranean, French Riviera, Italy & Sicily, West Mediterranean

Crew

Max speed 17 knots

Cruising speed 12 knots

Fuel consumption

150 Litres/Hr

Type of cabins

4 (2 x Double, 2