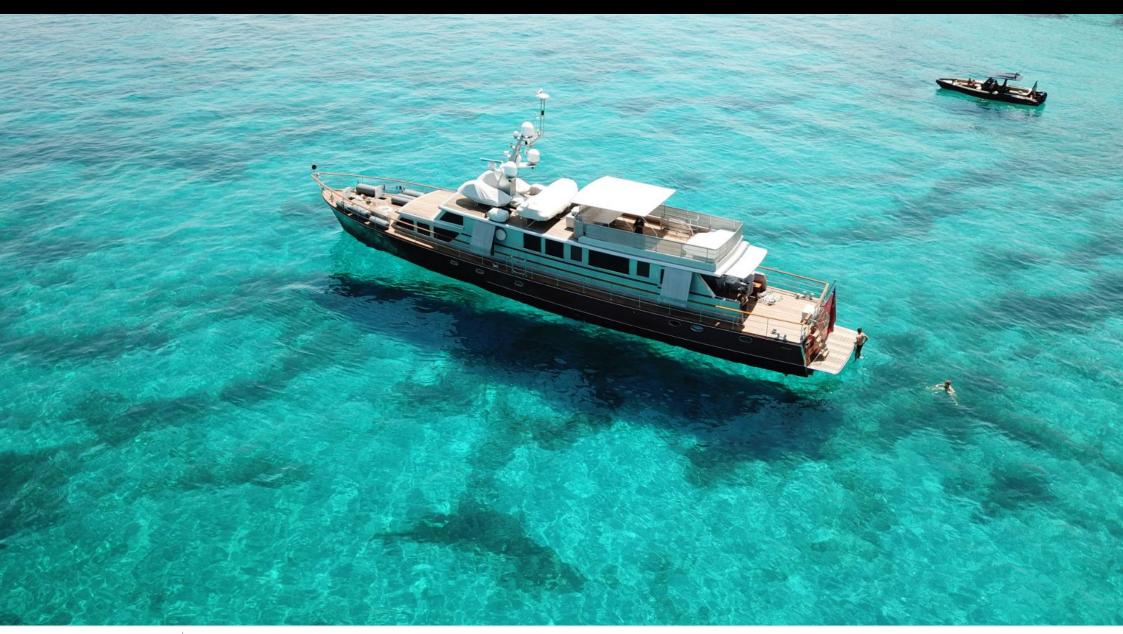

Cabin





### M/Y TEMPEST WS













Snorkeling Gear Stabilisers at



underway















## EXTERIOR DESIGN





**Features** 











#### INTERIOR DESIGN























# GALLERY LIFESTYLE









#### Specifications



Low rate per day 7 000 €



High rate per day

8 335 €



Summer low rate per week

42 000 €



Summer high rate per week

50 000 €



Winter low rate per week

42 000 €



Winter high rate per week

50 000 €



Builder

Esterel (France)



Year built

1963



Year refit

2012



Length

32 m



**Guests Cruising** 

10



Cabins

4

Winter Cruising Area(s)

East Mediterranean, French Riviera, West Mediterranean

Summer Cruising Area(s)

Corsica - Sardinia, East Mediterranean, French Riviera, Italy & Sicily, West Mediterranean

Crew

Max speed 17 knots

Cruising speed 12 knots

Fuel consumption

150 Litres/Hr

Type of cabins

4 (2 x Double, 2 x Twin, 2 x Convertible