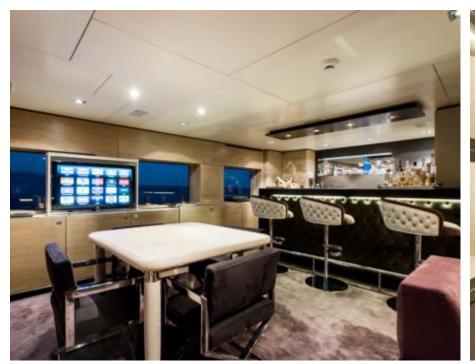

## M/Y TOMMY **BELLE**

































# EXTERIOR DESIGN













Features













## INTERIOR DESIGN























Features

















## GALLERY LIFESTYLE











#### **Specifications**



Low rate per day 15 000 €



High rate per day

18 135 €



Summer low rate per week 90 000 €



Summer high rate per week

110 000 €



Winter low rate per week 90 000 €



Winter high rate per week

110 000 €



Builder Lubeck



Year built 2011



Year refit

2016



Length 35.5 m



**Guests Cruising** 



Cabins

4

Winter Cruising Area(s)

Caribbean & Bahamas

Summer Cruising Area(s)

12

Corsica - Sardinia, French Riviera, Italy & Sicily, West Mediterranean

Crew

Max speed 14 knots

Cruising speed 12 knots

Fuel consumption 160 Litres/Hr

Type of cabins 4 (3 x Double, 2 x Twin)