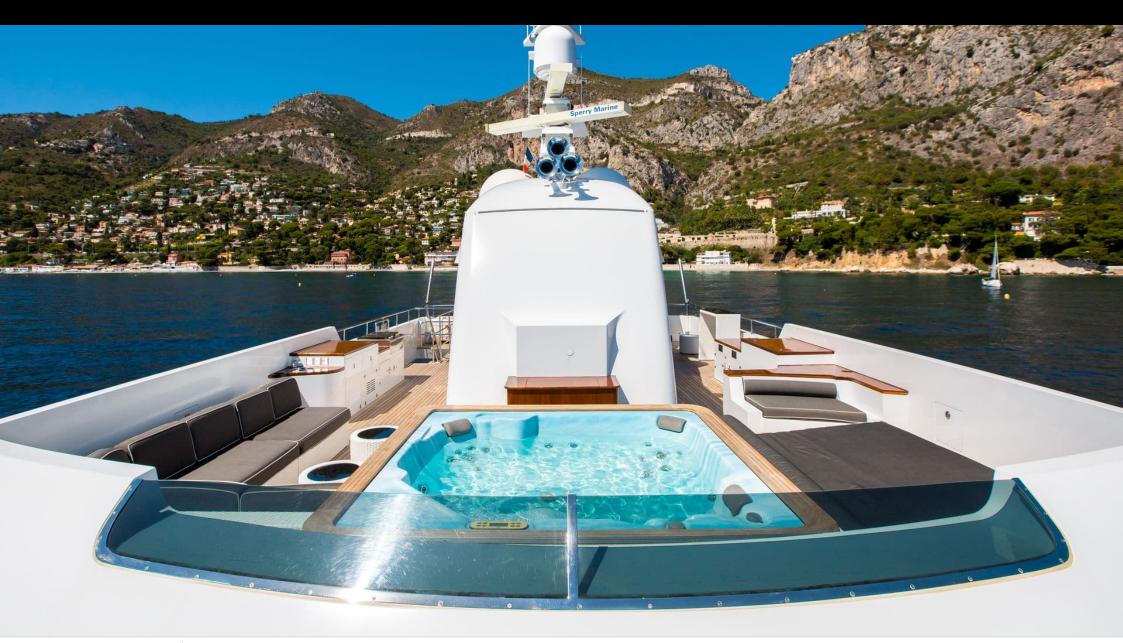

## M/Y TOMMY **BELLE**

































# EXTERIOR DESIGN













Features













## INTERIOR DESIGN























Features

















## GALLERY LIFESTYLE











#### **Specifications**



Low rate per day 15 000 €



High rate per day

18 135 €



Summer low rate per week 90 000 €



Summer high rate per week

110 000 €



Winter low rate per week 90 000 €



Winter high rate per week

110 000 €



Builder Lubeck



Year built 2011



Year refit

2016



Length 35.5 m



**Guests Cruising** 



Cabins

4

Winter Cruising Area(s)

Caribbean & Bahamas

Summer Cruising Area(s)

12

Corsica - Sardinia, French Riviera, Italy & Sicily, West Mediterranean

Crew

Max speed 14 knots

Cruising speed 12 knots

Fuel consumption 160 Litres/Hr

Type of cabins 4 (3 x Double, 2 x Twin)