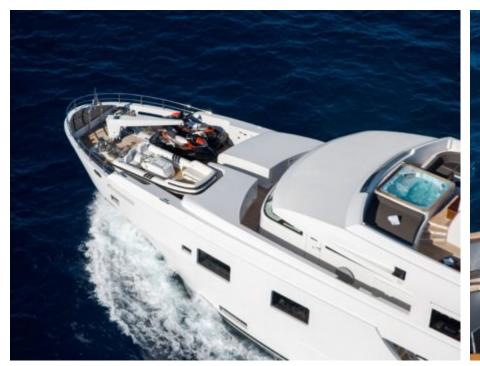

## M/Y TOMMY **BELLE**

































# EXTERIOR DESIGN













Features













## INTERIOR DESIGN























Features

















## GALLERY LIFESTYLE











#### **Specifications**



Low rate per day 15 000 €



High rate per day

18 135 €



Summer low rate per week 90 000 €



Summer high rate per week

110 000 €



Winter low rate per week 90 000 €



Winter high rate per week

110 000 €



Builder Lubeck



Year built 2011



Year refit

2016



Length 35.5 m



**Guests Cruising** 



Cabins

4

Winter Cruising Area(s)

Caribbean & Bahamas

Summer Cruising Area(s)

12

Corsica - Sardinia, French Riviera, Italy & Sicily, West Mediterranean

Crew

Max speed 14 knots

Cruising speed 12 knots

Fuel consumption 160 Litres/Hr

Type of cabins 4 (3 x Double, 2 x Twin)