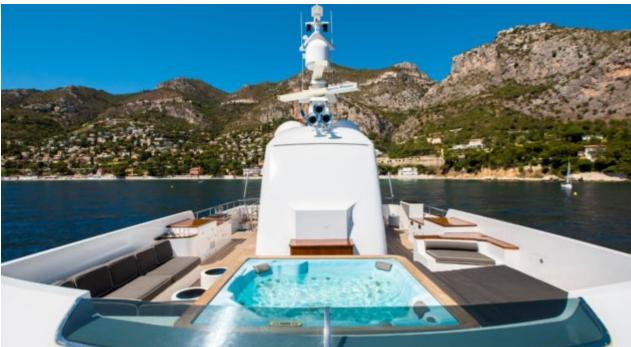

## M/Y TOMMY **BELLE**

































# EXTERIOR DESIGN













Features













## INTERIOR DESIGN























Features

















## GALLERY LIFESTYLE











#### **Specifications**



Low rate per day 15 000 €



High rate per day

18 135 €



Summer low rate per week 90 000 €



Summer high rate per week

110 000 €



Winter low rate per week 90 000 €



Winter high rate per week

110 000 €



Builder Lubeck



Year built 2011



Year refit

2016



Length 35.5 m



**Guests Cruising** 



Cabins

4

Winter Cruising Area(s)

Caribbean & Bahamas

Summer Cruising Area(s)

12

Corsica - Sardinia, French Riviera, Italy & Sicily, West Mediterranean

Crew

Max speed 14 knots

Cruising speed 12 knots

Fuel consumption 160 Litres/Hr

Type of cabins 4 (3 x Double, 2 x Twin)