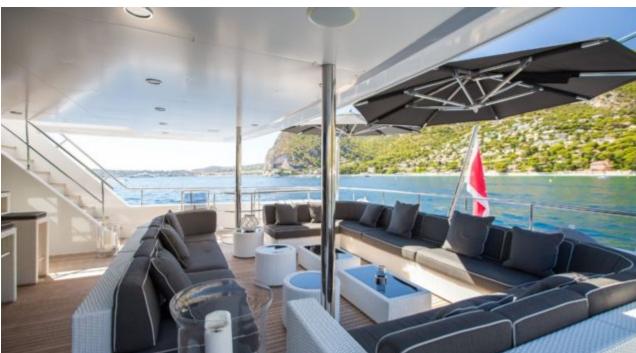

## M/Y TOMMY **BELLE**

































# EXTERIOR DESIGN













Features













## INTERIOR DESIGN























Features

















## GALLERY LIFESTYLE











#### **Specifications**



Low rate per day 15 000 €



High rate per day

18 135 €



Summer low rate per week 90 000 €



Summer high rate per week

110 000 €



Winter low rate per week 90 000 €



Winter high rate per week

110 000 €



Builder Lubeck



Year built 2011



Year refit

2016



Length 35.5 m



**Guests Cruising** 



Cabins

4

Winter Cruising Area(s)

Caribbean & Bahamas

Summer Cruising Area(s)

12

Corsica - Sardinia, French Riviera, Italy & Sicily, West Mediterranean

Crew

Max speed 14 knots

Cruising speed 12 knots

Fuel consumption 160 Litres/Hr

Type of cabins 4 (3 x Double, 2 x Twin)