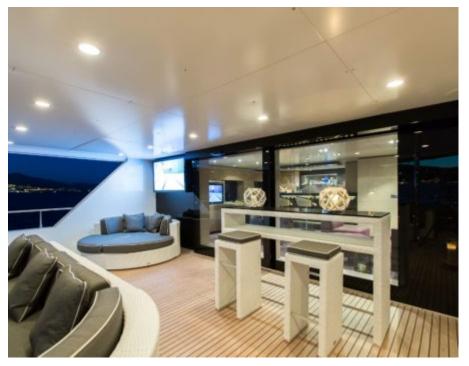

## M/Y TOMMY **BELLE**

































# EXTERIOR DESIGN













Features













## INTERIOR DESIGN























Features

















## GALLERY LIFESTYLE











#### **Specifications**



Low rate per day 15 000 €



High rate per day

18 135 €



Summer low rate per week 90 000 €



Summer high rate per week

110 000 €



Winter low rate per week 90 000 €



Winter high rate per week

110 000 €



Builder Lubeck



Year built 2011



Year refit

2016



Length 35.5 m



**Guests Cruising** 



Cabins

4

Winter Cruising Area(s)

Caribbean & Bahamas

Summer Cruising Area(s)

12

Corsica - Sardinia, French Riviera, Italy & Sicily, West Mediterranean

Crew

Max speed 14 knots

Cruising speed 12 knots

Fuel consumption 160 Litres/Hr

Type of cabins 4 (3 x Double, 2 x Twin)