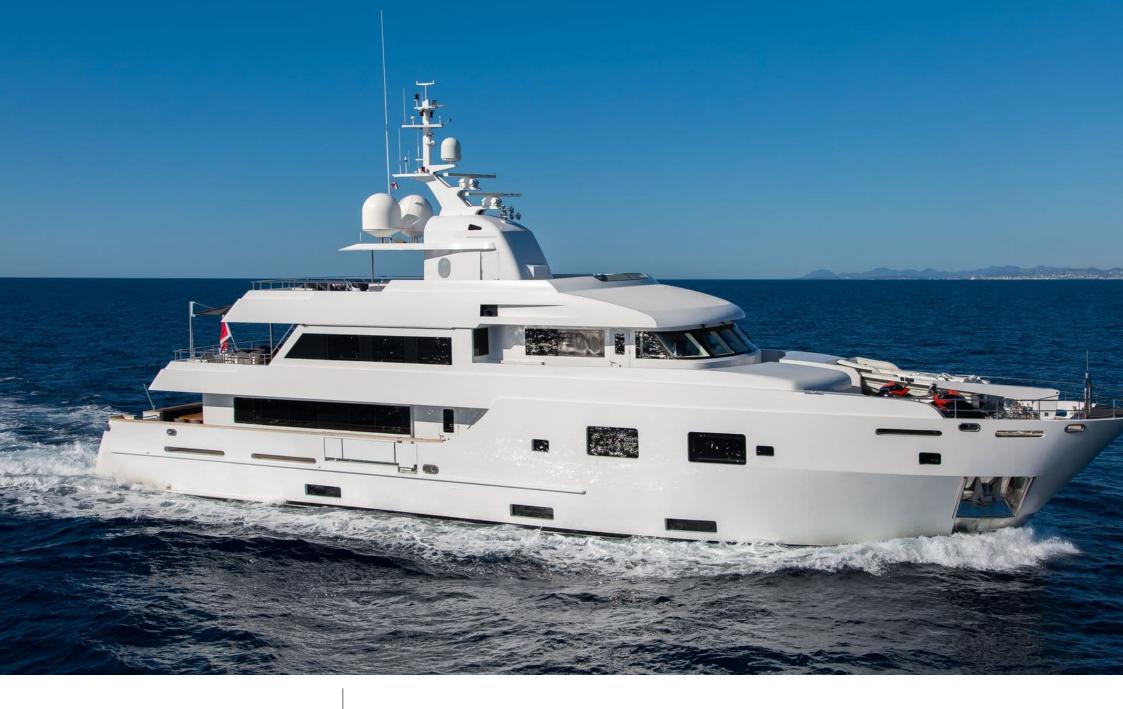

## M/Y TOMMY **BELLE**

































# EXTERIOR DESIGN













Features













## INTERIOR DESIGN























Features

















## GALLERY LIFESTYLE











#### **Specifications**



Low rate per day 15 000 €



High rate per day

18 135 €



Summer low rate per week 90 000 €



Summer high rate per week

110 000 €



Winter low rate per week 90 000 €



Winter high rate per week

110 000 €



Builder Lubeck



Year built 2011



Year refit

2016



Length 35.5 m



**Guests Cruising** 



Cabins

4

Winter Cruising Area(s)

Caribbean & Bahamas

Summer Cruising Area(s)

12

Corsica - Sardinia, French Riviera, Italy & Sicily, West Mediterranean

Crew

Max speed 14 knots

Cruising speed 12 knots

Fuel consumption 160 Litres/Hr

Type