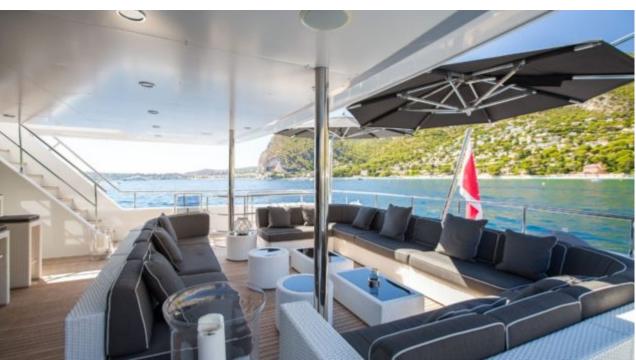

## M/Y TOMMY **BELLE**

































# EXTERIOR DESIGN













Features













## INTERIOR DESIGN























Features

















## GALLERY LIFESTYLE











#### **Specifications**



Low rate per day 15 000 €



High rate per day

18 135 €



Summer low rate per week 90 000 €



Summer high rate per week

110 000 €



Winter low rate per week 90 000 €



Winter high rate per week

110 000 €



Builder Lubeck



Year built 2011



Year refit

2016



Length 35.5 m



**Guests Cruising** 



Cabins

4

Winter Cruising Area(s)

Caribbean & Bahamas

Summer Cruising Area(s)

12

Corsica - Sardinia, French Riviera, Italy & Sicily, West Mediterranean

Crew

Max speed 14 knots

Cruising speed 12 knots

Fuel consumption 160 Litres/Hr

Type of cabins 4 (3 x Double, 2 x Twin)