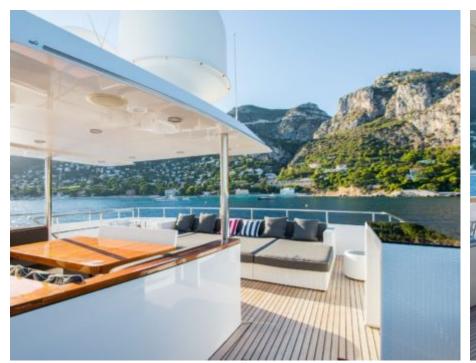

## M/Y TOMMY **BELLE**

































# EXTERIOR DESIGN













Features













## INTERIOR DESIGN























Features

















## GALLERY LIFESTYLE











#### **Specifications**



Low rate per day 15 000 €



High rate per day

18 135 €



Summer low rate per week 90 000 €



Summer high rate per week

110 000 €



Winter low rate per week 90 000 €



Winter high rate per week

110 000 €



Builder Lubeck



Year built 2011



Year refit

2016



Length 35.5 m



**Guests Cruising** 



Cabins

4

Winter Cruising Area(s)

Caribbean & Bahamas

Summer Cruising Area(s)

12

Corsica - Sardinia, French Riviera, Italy & Sicily, West Mediterranean

Crew

Max speed 14 knots

Cruising speed 12 knots

Fuel consumption 160 Litres/Hr

Type of cabins 4 (3 x Double, 2 x Twin)