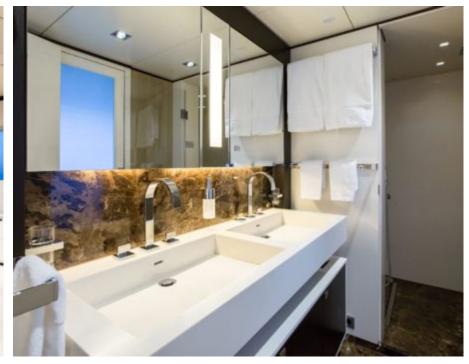

## M/Y TOMMY **BELLE**

































# EXTERIOR DESIGN













Features













## INTERIOR DESIGN























Features

















## GALLERY LIFESTYLE











#### **Specifications**



Low rate per day 15 000 €



High rate per day

18 135 €



Summer low rate per week 90 000 €



Summer high rate per week

110 000 €



Winter low rate per week 90 000 €



Winter high rate per week

110 000 €



Builder Lubeck



Year built 2011



Year refit

2016



Length 35.5 m



**Guests Cruising** 



Cabins

4

Winter Cruising Area(s)

Caribbean & Bahamas

Summer Cruising Area(s)

12

Corsica - Sardinia, French Riviera, Italy & Sicily, West Mediterranean

Crew

Max speed 14 knots

Cruising speed 12 knots

Fuel consumption 160 Litres/Hr

Type of cabins 4 (3 x Double, 2 x Twin)