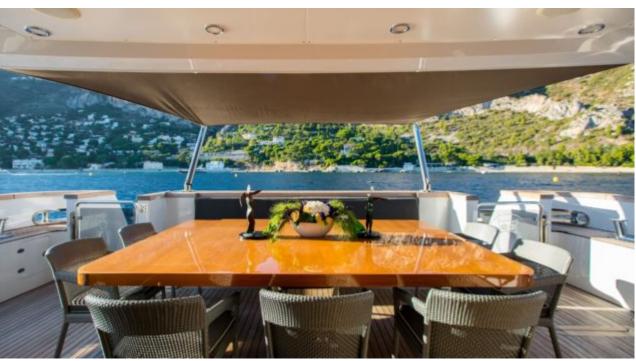

## M/Y TOMMY **BELLE**

































# EXTERIOR DESIGN













Features













## INTERIOR DESIGN























Features

















## GALLERY LIFESTYLE











#### **Specifications**



Low rate per day 15 000 €



High rate per day

18 135 €



Summer low rate per week 90 000 €



Summer high rate per week

110 000 €



Winter low rate per week 90 000 €



Winter high rate per week

110 000 €



Builder Lubeck



Year built 2011



Year refit

2016



Length 35.5 m



**Guests Cruising** 



Cabins

4

Winter Cruising Area(s)

Caribbean & Bahamas

Summer Cruising Area(s)

12

Corsica - Sardinia, French Riviera, Italy & Sicily, West Mediterranean

Crew

Max speed 14 knots

Cruising speed 12 knots

Fuel consumption 160 Litres/Hr

Type of cabins 4 (3 x Double, 2 x Twin)