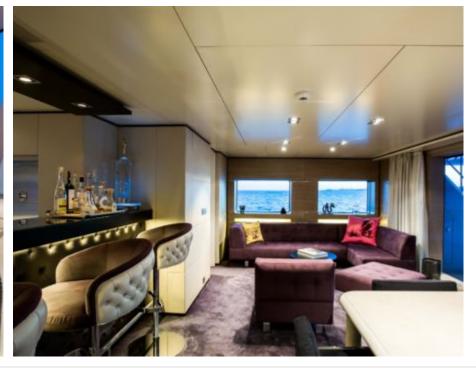

## M/Y TOMMY **BELLE**

































# EXTERIOR DESIGN













Features













## INTERIOR DESIGN























Features

















## GALLERY LIFESTYLE











#### **Specifications**



Low rate per day 15 000 €



High rate per day

18 135 €



Summer low rate per week 90 000 €



Summer high rate per week

110 000 €



Winter low rate per week 90 000 €



Winter high rate per week

110 000 €



Builder Lubeck



Year built 2011



Year refit

2016



Length 35.5 m



**Guests Cruising** 



Cabins

4

Winter Cruising Area(s)

Caribbean & Bahamas

Summer Cruising Area(s)

12

Corsica - Sardinia, French Riviera, Italy & Sicily, West Mediterranean

Crew

Max speed 14 knots

Cruising speed 12 knots

Fuel consumption 160 Litres/Hr

Type of cabins 4 (3 x Double, 2 x Twin)