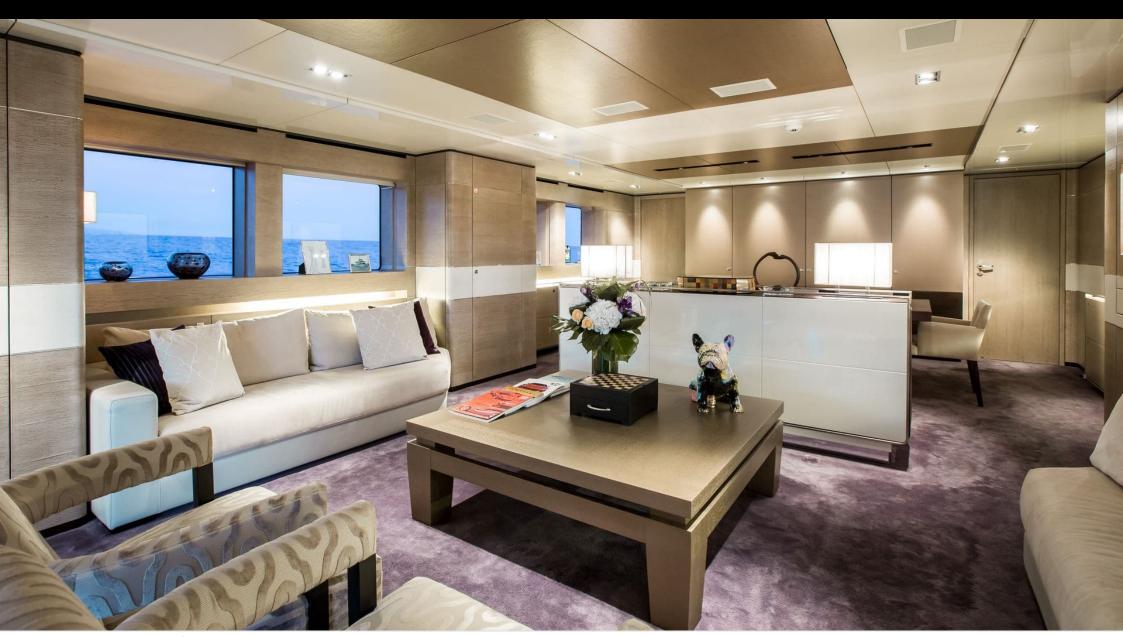

## M/Y TOMMY **BELLE**

































# EXTERIOR DESIGN













Features













## INTERIOR DESIGN























Features

















## GALLERY LIFESTYLE











#### **Specifications**



Low rate per day 15 000 €



High rate per day

18 135 €



Summer low rate per week 90 000 €



Summer high rate per week

110 000 €



Winter low rate per week 90 000 €



Winter high rate per week

110 000 €



Builder Lubeck



Year built 2011



Year refit

2016



Length 35.5 m



**Guests Cruising** 



Cabins

4

Winter Cruising Area(s)

Caribbean & Bahamas

Summer Cruising Area(s)

12

Corsica - Sardinia, French Riviera, Italy & Sicily, West Mediterranean

Crew

Max speed 14 knots

Cruising speed 12 knots

Fuel consumption 160 Litres/Hr

Type of cabins 4 (3 x Double, 2 x Twin)