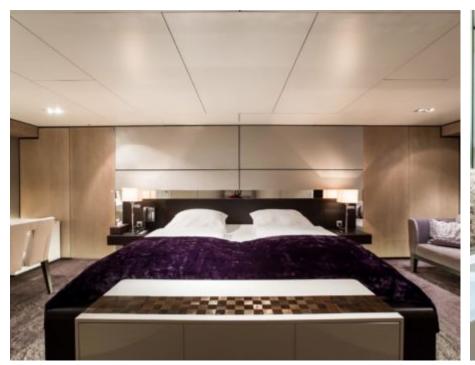

## M/Y TOMMY **BELLE**

































# EXTERIOR DESIGN













Features













## INTERIOR DESIGN























Features

















## GALLERY LIFESTYLE











#### **Specifications**



Low rate per day 15 000 €



High rate per day

18 135 €



Summer low rate per week 90 000 €



Summer high rate per week

110 000 €



Winter low rate per week 90 000 €



Winter high rate per week

110 000 €



Builder Lubeck



Year built 2011



Year refit

2016



Length 35.5 m



**Guests Cruising** 



Cabins

4

Winter Cruising Area(s)

Caribbean & Bahamas

Summer Cruising Area(s)

12

Corsica - Sardinia, French Riviera, Italy & Sicily, West Mediterranean

Crew

Max speed 14 knots

Cruising speed 12 knots

Fuel consumption 160 Litres/Hr

Type of cabins 4 (3 x Double, 2 x Twin)