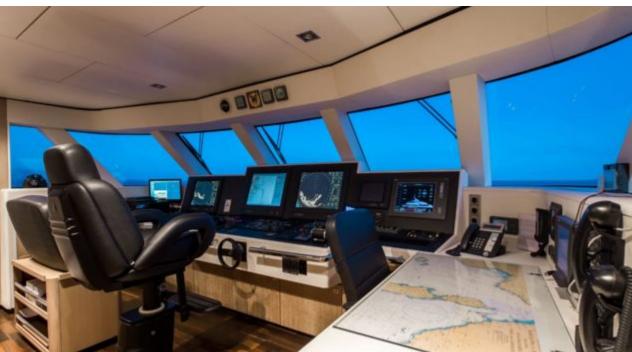

## M/Y TOMMY **BELLE**

































# EXTERIOR DESIGN













Features













## INTERIOR DESIGN























Features

















## GALLERY LIFESTYLE











#### **Specifications**



Low rate per day 15 000 €



High rate per day

18 135 €



Summer low rate per week 90 000 €



Summer high rate per week

110 000 €



Winter low rate per week 90 000 €



Winter high rate per week

110 000 €



Builder Lubeck



Year built 2011



Year refit

2016



Length 35.5 m



**Guests Cruising** 



Cabins

4

Winter Cruising Area(s)

Caribbean & Bahamas

Summer Cruising Area(s)

12

Corsica - Sardinia, French Riviera, Italy & Sicily, West Mediterranean

Crew

Max speed 14 knots

Cruising speed 12 knots

Fuel consumption 160 Litres/Hr

Type of cabins 4 (3 x Double, 2 x Twin)