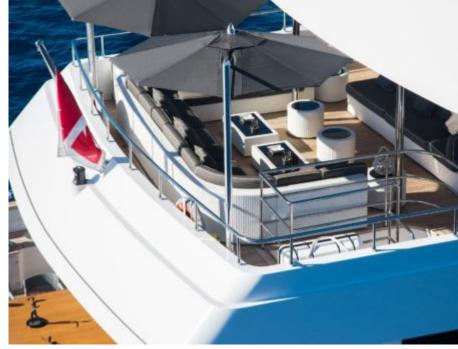

## M/Y TOMMY **BELLE**

































# EXTERIOR DESIGN













Features













## INTERIOR DESIGN























Features

















## GALLERY LIFESTYLE











#### **Specifications**



Low rate per day 15 000 €



High rate per day

18 135 €



Summer low rate per week 90 000 €



Summer high rate per week

110 000 €



Winter low rate per week 90 000 €



Winter high rate per week

110 000 €



Builder Lubeck



Year built 2011



Year refit

2016



Length 35.5 m



**Guests Cruising** 



Cabins

4

Winter Cruising Area(s)

Caribbean & Bahamas

Summer Cruising Area(s)

12

Corsica - Sardinia, French Riviera, Italy & Sicily, West Mediterranean

Crew

Max speed 14 knots

Cruising speed 12 knots

Fuel consumption 160 Litres/Hr

Type of cabins 4 (3 x Double, 2 x Twin)