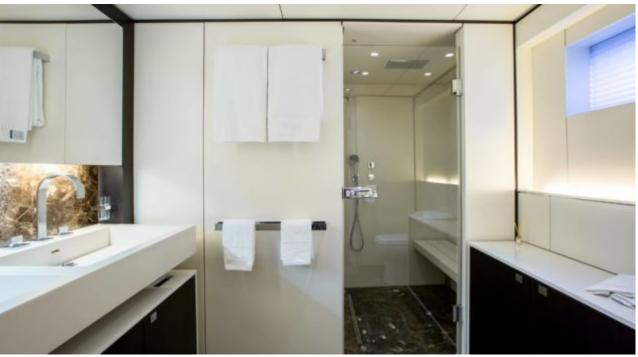

## M/Y TOMMY **BELLE**

































# EXTERIOR DESIGN













Features













## INTERIOR DESIGN























Features

















## GALLERY LIFESTYLE











#### **Specifications**



Low rate per day 15 000 €



High rate per day

18 135 €



Summer low rate per week 90 000 €



Summer high rate per week

110 000 €



Winter low rate per week 90 000 €



Winter high rate per week

110 000 €



Builder Lubeck



Year built 2011



Year refit

2016



Length 35.5 m



**Guests Cruising** 



Cabins

4

Winter Cruising Area(s)

Caribbean & Bahamas

Summer Cruising Area(s)

12

Corsica - Sardinia, French Riviera, Italy & Sicily, West Mediterranean

Crew

Max speed 14 knots

Cruising speed 12 knots

Fuel consumption 160 Litres/Hr

Type of cabins 4 (3 x Double, 2 x Twin)