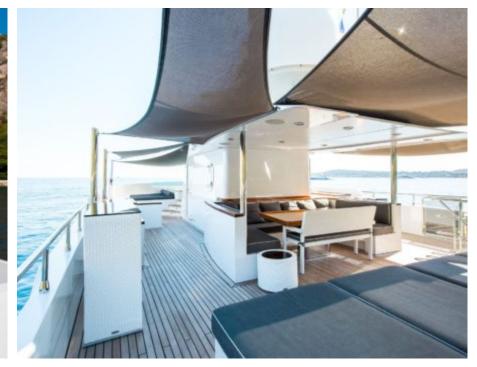

## M/Y TOMMY **BELLE**

































# EXTERIOR DESIGN













Features













## INTERIOR DESIGN























Features

















## GALLERY LIFESTYLE











#### **Specifications**



Low rate per day 15 000 €



High rate per day

18 135 €



Summer low rate per week 90 000 €



Summer high rate per week

110 000 €



Winter low rate per week 90 000 €



Winter high rate per week

110 000 €



Builder Lubeck



Year built 2011



Year refit

2016



Length 35.5 m



**Guests Cruising** 



Cabins

4

Winter Cruising Area(s)

Caribbean & Bahamas

Summer Cruising Area(s)

12

Corsica - Sardinia, French Riviera, Italy & Sicily, West Mediterranean

Crew

Max speed 14 knots

Cruising speed 12 knots

Fuel consumption 160 Litres/Hr

Type of cabins 4 (3 x Double, 2 x Twin)