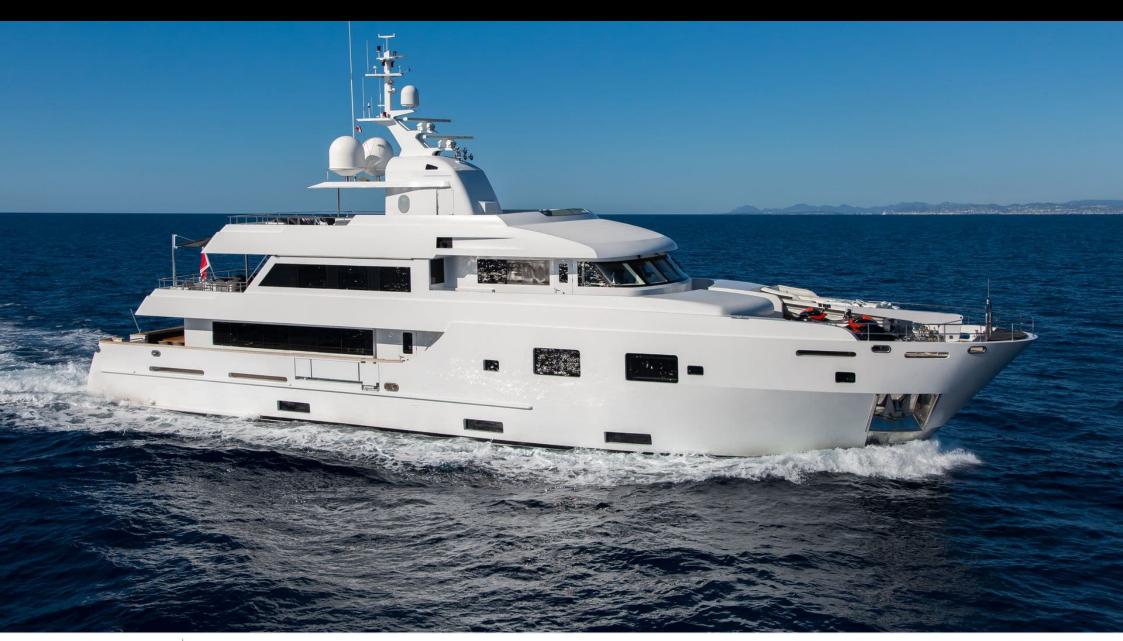

## M/Y TOMMY **BELLE**

































# EXTERIOR DESIGN













Features













## INTERIOR DESIGN























Features

















## GALLERY LIFESTYLE











#### **Specifications**



Low rate per day 15 000 €



High rate per day

18 135 €



Summer low rate per week 90 000 €



Summer high rate per week

110 000 €



Winter low rate per week 90 000 €



Winter high rate per week

110 000 €



Builder Lubeck



Year built 2011



Year refit

2016



Length 35.5 m



**Guests Cruising** 



Cabins

4

Winter Cruising Area(s)

Caribbean & Bahamas

Summer Cruising Area(s)

12

Corsica - Sardinia, French Riviera, Italy & Sicily, West Mediterranean

Crew

Max speed 14 knots

Cruising speed 12 knots

Fuel consumption 160 Litres/Hr

Type of cabins 4 (3 x Double, 2 x Twin)