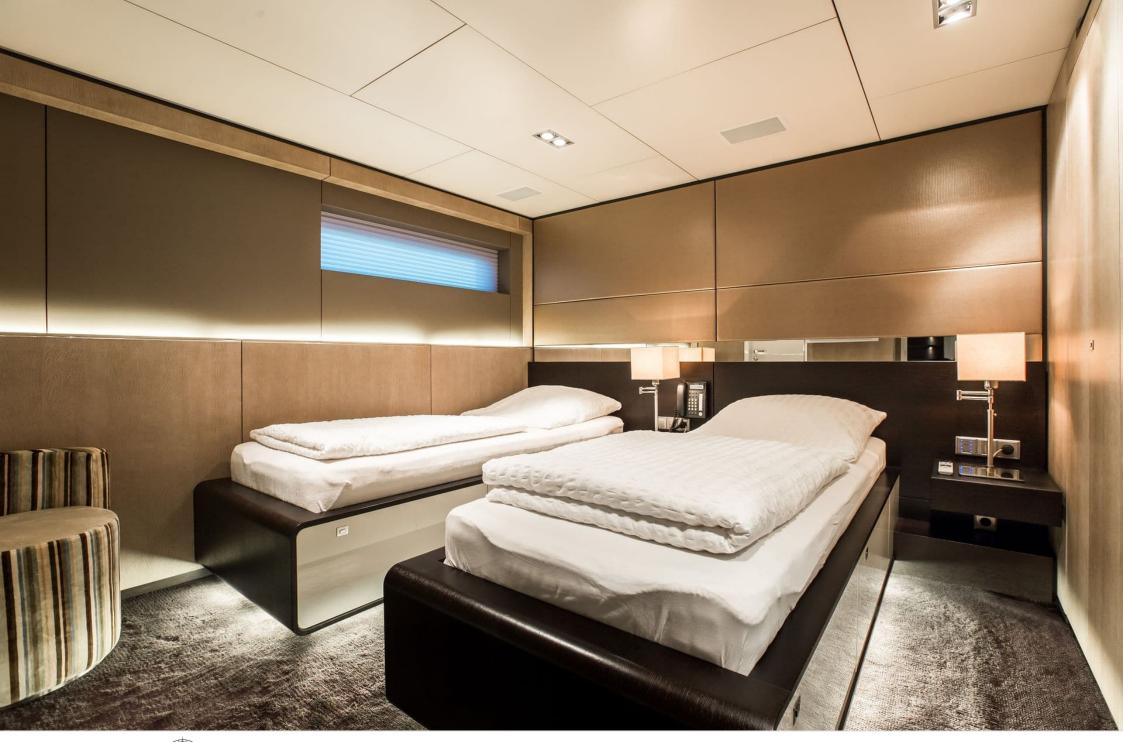

## M/Y TOMMY **BELLE**

































# EXTERIOR DESIGN













Features













## INTERIOR DESIGN























Features

















## GALLERY LIFESTYLE











#### **Specifications**



Low rate per day 15 000 €



High rate per day

18 135 €



Summer low rate per week 90 000 €



Summer high rate per week

110 000 €



Winter low rate per week 90 000 €



Winter high rate per week

110 000 €



Builder Lubeck



Year built 2011



Year refit

2016



Length 35.5 m



**Guests Cruising** 



Cabins

4

Winter Cruising Area(s)

Caribbean & Bahamas

Summer Cruising Area(s)

12

Corsica - Sardinia, French Riviera, Italy & Sicily, West Mediterranean

Crew

Max speed 14 knots

Cruising speed 12 knots

Fuel consumption 160 Litres/Hr

Type of cabins 4 (3 x Double, 2 x Twin)