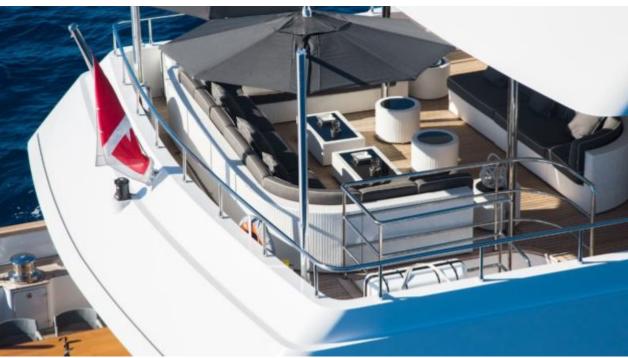

## M/Y TOMMY **BELLE**

































# EXTERIOR DESIGN













Features













## INTERIOR DESIGN























Features

















## GALLERY LIFESTYLE











#### **Specifications**



Low rate per day 15 000 €



High rate per day

18 135 €



Summer low rate per week 90 000 €



Summer high rate per week

110 000 €



Winter low rate per week 90 000 €



Winter high rate per week

110 000 €



Builder Lubeck



Year built 2011



Year refit

2016



Length 35.5 m



**Guests Cruising** 



Cabins

4

Winter Cruising Area(s)

Caribbean & Bahamas

Summer Cruising Area(s)

12

Corsica - Sardinia, French Riviera, Italy & Sicily, West Mediterranean

Crew

Max speed 14 knots

Cruising speed 12 knots

Fuel consumption 160 Litres/Hr

Type of cabins 4 (3 x Double, 2 x Twin)