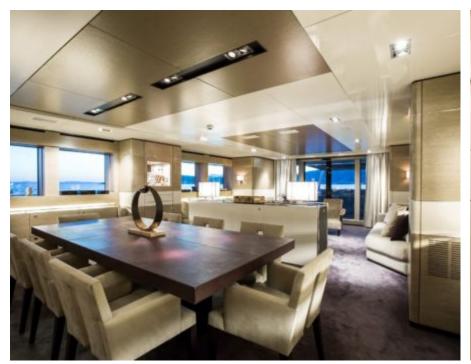

## M/Y TOMMY **BELLE**

































# EXTERIOR DESIGN













Features













## INTERIOR DESIGN























Features

















## GALLERY LIFESTYLE











#### **Specifications**



Low rate per day 15 000 €



High rate per day

18 135 €



Summer low rate per week 90 000 €



Summer high rate per week

110 000 €



Winter low rate per week 90 000 €



Winter high rate per week

110 000 €



Builder Lubeck



Year built 2011



Year refit

2016



Length 35.5 m



**Guests Cruising** 



Cabins

4

Winter Cruising Area(s)

Caribbean & Bahamas

Summer Cruising Area(s)

12

Corsica - Sardinia, French Riviera, Italy & Sicily, West Mediterranean

Crew

Max speed 14 knots

Cruising speed 12 knots

Fuel consumption 160 Litres/Hr

Type of cabins 4 (3 x Double, 2 x Twin)