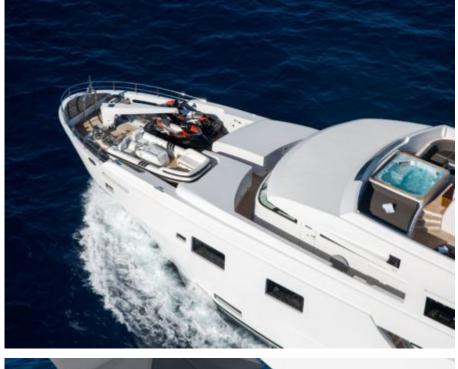

## M/Y TOMMY **BELLE**

































# EXTERIOR DESIGN













Features













## INTERIOR DESIGN























Features

















## GALLERY LIFESTYLE











#### **Specifications**



Low rate per day 15 000 €



High rate per day

18 135 €



Summer low rate per week 90 000 €



Summer high rate per week

110 000 €



Winter low rate per week 90 000 €



Winter high rate per week

110 000 €



Builder Lubeck



Year built 2011



Year refit

2016



Length 35.5 m



**Guests Cruising** 



Cabins

4

Winter Cruising Area(s)

Caribbean & Bahamas

Summer Cruising Area(s)

12

Corsica - Sardinia, French Riviera, Italy & Sicily, West Mediterranean

Crew

Max speed 14 knots

Cruising speed 12 knots

Fuel consumption 160 Litres/Hr

Type of cabins 4 (3 x Double, 2 x Twin)