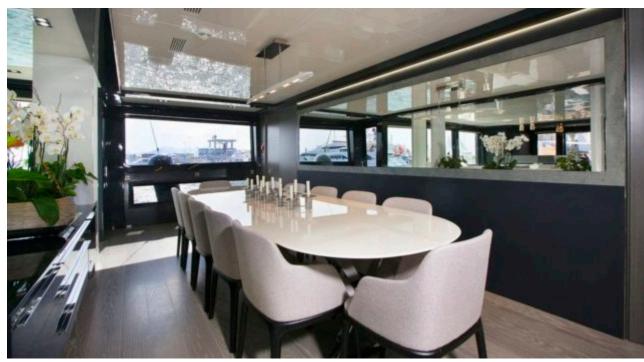

#### M/Y TORTOISE























Towable water toys













# EXTERIOR DESIGN









































### INTERIOR DESIGN





























## GALLERY LIFESTYLE













#### Specifications



Low rate per day 16 669 €



High rate per day

18 335 €



Summer low rate per week 100 000 €



Summer high rate per week

110 000 €



Winter low rate per week 100 000 €



Winter high rate per week

100 000 €



Builder Arcadia



Year built

2015



Year refit

2017



Length

35 m



**Guests Cruising** 



Cabins

6

Winter Cruising Area(s)

Corsica - Sardinia, French Riviera, West Mediterranean

Summer Cruising Area(s)

12

Corsica - Sardinia, French Riviera, Italy & Sicily, West Mediterranean

Crew

Max speed 15 knots

Cruising speed 12 knots

Fuel consumption 190 Litres/Hr

Type of cabins

6 (4 x Double, 2 x Twin, 2 x Pullman)