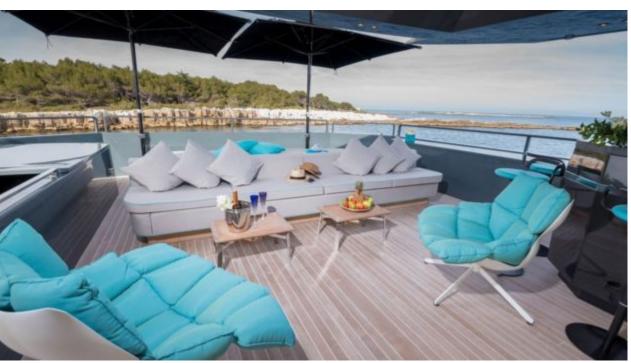

#### M/Y TORTOISE























Towable water toys













# EXTERIOR DESIGN









































### INTERIOR DESIGN





























## GALLERY LIFESTYLE













#### Specifications



Low rate per day 16 669 €



High rate per day

18 335 €



Summer low rate per week 100 000 €



Summer high rate per week

110 000 €



Winter low rate per week 100 000 €



Winter high rate per week

100 000 €



Builder Arcadia



Year built

2015



Year refit

2017



Length

35 m



**Guests Cruising** 



Cabins

6

Winter Cruising Area(s)

Corsica - Sardinia, French Riviera, West Mediterranean

Summer Cruising Area(s)

12

Corsica - Sardinia, French Riviera, Italy & Sicily, West Mediterranean

Crew

Max speed 15 knots

Cruising speed 12 knots

Fuel consumption 190 Litres/Hr

Type of cabins

6 (4 x Double, 2 x Twin, 2 x Pullman)