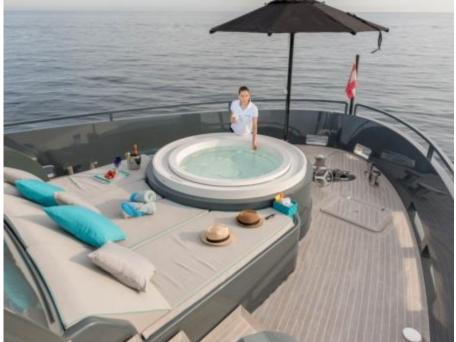

#### M/Y TORTOISE























Towable water toys













# EXTERIOR DESIGN









































### INTERIOR DESIGN





























## GALLERY LIFESTYLE













#### Specifications



Low rate per day 16 669 €



High rate per day

18 335 €



Summer low rate per week 100 000 €



Summer high rate per week

110 000 €



Winter low rate per week 100 000 €



Winter high rate per week

100 000 €



Builder Arcadia



Year built

2015



Year refit

2017



Length

35 m



**Guests Cruising** 



Cabins

6

Winter Cruising Area(s)

Corsica - Sardinia, French Riviera, West Mediterranean

Summer Cruising Area(s)

12

Corsica - Sardinia, French Riviera, Italy & Sicily, West Mediterranean

Crew

Max speed 15 knots

Cruising speed 12 knots

Fuel consumption 190 Litres/Hr

Type of cabins

6 (4 x Double, 2 x Twin,