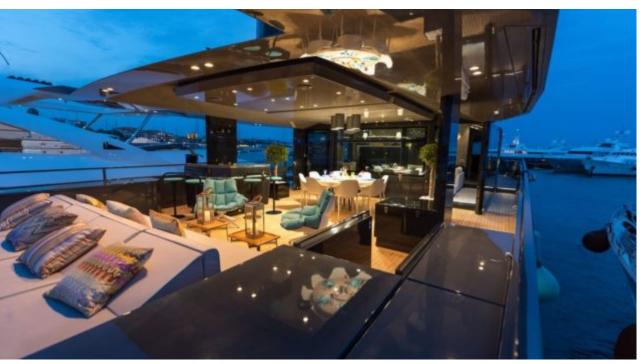

#### M/Y TORTOISE























Towable water toys













# EXTERIOR DESIGN









































### INTERIOR DESIGN





























## GALLERY LIFESTYLE













#### Specifications



Low rate per day 16 669 €



High rate per day

18 335 €



Summer low rate per week 100 000 €



Summer high rate per week

110 000 €



Winter low rate per week 100 000 €



Winter high rate per week

100 000 €



Builder Arcadia



Year built

2015



Year refit

2017



Length

35 m



**Guests Cruising** 



Cabins

6

Winter Cruising Area(s)

Corsica - Sardinia, French Riviera, West Mediterranean

Summer Cruising Area(s)

12

Corsica - Sardinia, French Riviera, Italy & Sicily, West Mediterranean

Crew

Max speed 15 knots

Cruising speed 12 knots

Fuel consumption 190 Litres/Hr

Type of cabins

6 (4 x Double, 2 x Twin, 2 x Pullman)