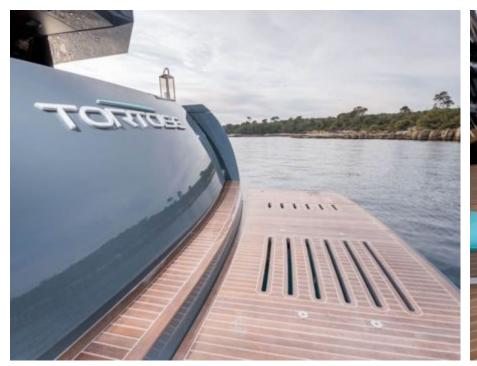

#### M/Y TORTOISE























Towable water toys













# EXTERIOR DESIGN









































### INTERIOR DESIGN





























## GALLERY LIFESTYLE













#### Specifications



Low rate per day 16 669 €



High rate per day

18 335 €



Summer low rate per week 100 000 €



Summer high rate per week

110 000 €



Winter low rate per week 100 000 €



Winter high rate per week

100 000 €



Builder Arcadia



Year built

2015



Year refit

2017



Length

35 m



**Guests Cruising** 



Cabins

6

Winter Cruising Area(s)

Corsica - Sardinia, French Riviera, West Mediterranean

Summer Cruising Area(s)

12

Corsica - Sardinia, French Riviera, Italy & Sicily, West Mediterranean

Crew

Max speed 15 knots

Cruising speed 12 knots

Fuel consumption 190 Litres/Hr

Type of cabins

6 (4 x Double, 2 x Twin, 2 x Pullman)