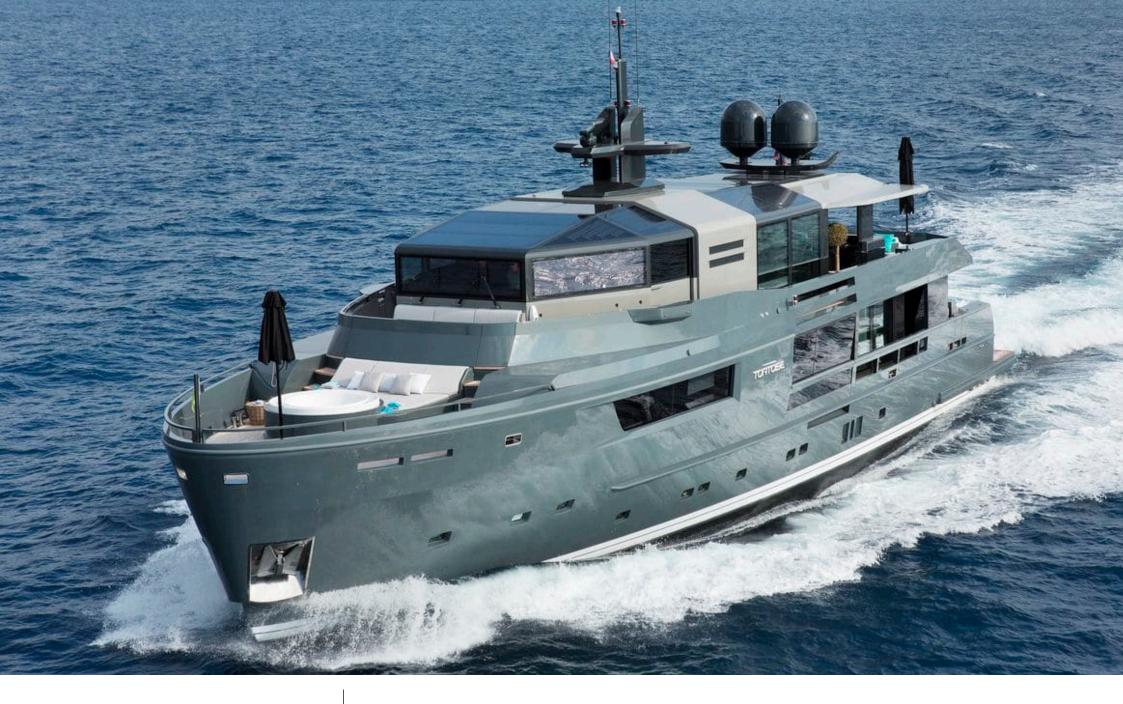

#### M/Y TORTOISE























Towable water toys













# EXTERIOR DESIGN









































### INTERIOR DESIGN





























## GALLERY LIFESTYLE













#### Specifications



Low rate per day 16 669 €



High rate per day

18 335 €



Summer low rate per week 100 000 €



Summer high rate per week

110 000 €



Winter low rate per week 100 000 €



Winter high rate per week

100 000 €



Builder Arcadia



Year built

2015



Year refit

2017



Length

35 m



**Guests Cruising** 



Cabins

6

Winter Cruising Area(s)

Corsica - Sardinia, French Riviera, West Mediterranean

Summer Cruising Area(s)

12

Corsica - Sardinia, French Riviera, Italy & Sicily, West Mediterranean

Crew

Max speed 15 knots

Cruising s