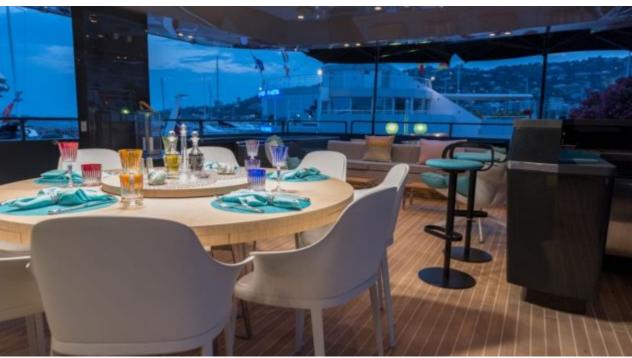

#### M/Y TORTOISE























Towable water toys













# EXTERIOR DESIGN









































### INTERIOR DESIGN





























## GALLERY LIFESTYLE













#### Specifications



Low rate per day 16 669 €



High rate per day

18 335 €



Summer low rate per week 100 000 €



Summer high rate per week

110 000 €



Winter low rate per week 100 000 €



Winter high rate per week

100 000 €



Builder Arcadia



Year built

2015



Year refit

2017



Length

35 m



**Guests Cruising** 



Cabins

6

Winter Cruising Area(s)

Corsica - Sardinia, French Riviera, West Mediterranean

Summer Cruising Area(s)

12

Corsica - Sardinia, French Riviera, Italy & Sicily, West Mediterranean

Crew

Max speed 15 knots

Cruising speed 12 knots

Fuel consumption 190 Litres/Hr

Type of cabins

6 (4 x Double, 2 x Twin, 2 x Pullman)