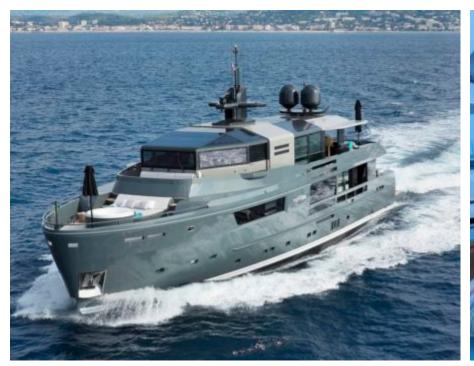

#### M/Y TORTOISE























Towable water toys













# EXTERIOR DESIGN









































### INTERIOR DESIGN





























## GALLERY LIFESTYLE













#### Specifications



Low rate per day 16 669 €



High rate per day

18 335 €



Summer low rate per week 100 000 €



Summer high rate per week

110 000 €



Winter low rate per week 100 000 €



Winter high rate per week

100 000 €



Builder Arcadia



Year built

2015



Year refit

2017



Length

35 m



**Guests Cruising** 



Cabins

6

Winter Cruising Area(s)

Corsica - Sardinia, French Riviera, West Mediterranean

Summer Cruising Area(s)

12

Corsica - Sardinia, French Riviera, Italy & Sicily, West Mediterranean

Crew

Max speed 15 knots

Cruising speed 12 knots

Fuel consumption 190 Litres/Hr

Type of cabins

6 (4 x Double, 2 x Twin, 2 x Pullman)