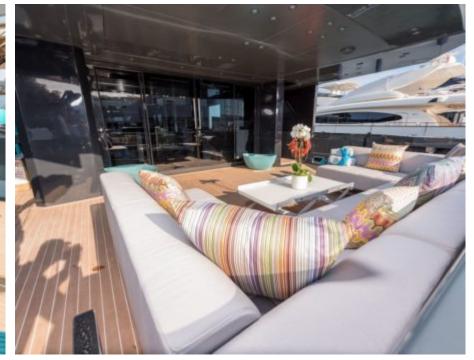

#### M/Y TORTOISE























Towable water toys













# EXTERIOR DESIGN









































### INTERIOR DESIGN





























## GALLERY LIFESTYLE













#### Specifications



Low rate per day 16 669 €



High rate per day

18 335 €



Summer low rate per week 100 000 €



Summer high rate per week

110 000 €



Winter low rate per week 100 000 €



Winter high rate per week

100 000 €



Builder Arcadia



Year built

2015



Year refit

2017



Length

35 m



**Guests Cruising** 



Cabins

6

Winter Cruising Area(s)

Corsica - Sardinia, French Riviera, West Mediterranean

Summer Cruising Area(s)

12

Corsica - Sardinia, French Riviera, Italy & Sicily, West Mediterranean

Crew

Max speed 15 knots

Cruising speed 12 knots

Fuel consumption 190 Litres/Hr

Type of cabins

6 (4 x Double, 2 x Twin, 2 x Pullman)