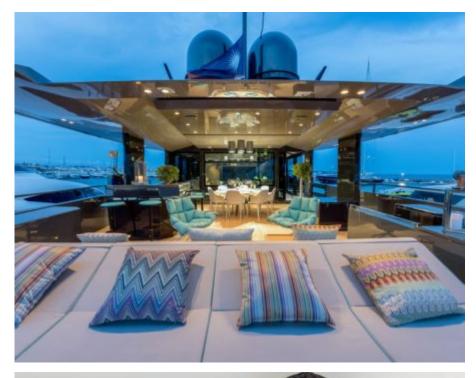

#### M/Y TORTOISE























Towable water toys













# EXTERIOR DESIGN









































### INTERIOR DESIGN





























## GALLERY LIFESTYLE













#### Specifications



Low rate per day 16 669 €



High rate per day

18 335 €



Summer low rate per week 100 000 €



Summer high rate per week

110 000 €



Winter low rate per week 100 000 €



Winter high rate per week

100 000 €



Builder Arcadia



Year built

2015



Year refit

2017



Length

35 m



**Guests Cruising** 



Cabins

6

Winter Cruising Area(s)

Corsica - Sardinia, French Riviera, West Mediterranean

Summer Cruising Area(s)

12

Corsica - Sardinia, French Riviera, Italy & Sicily, West Mediterranean

Crew

Max speed 15 knots

Cruising speed 12 knots

Fuel consumption 190 Litres/Hr

Type of cabins

6 (4 x Double, 2 x Twi