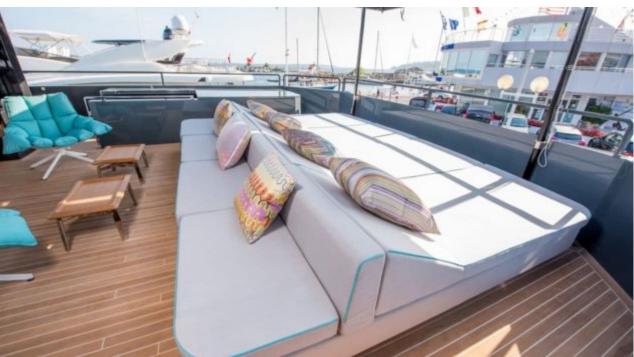

#### M/Y TORTOISE























Towable water toys













# EXTERIOR DESIGN









































### INTERIOR DESIGN





























## GALLERY LIFESTYLE













#### Specifications



Low rate per day 16 669 €



High rate per day

18 335 €



Summer low rate per week 100 000 €



Summer high rate per week

110 000 €



Winter low rate per week 100 000 €



Winter high rate per week

100 000 €



Builder Arcadia



Year built

2015



Year refit

2017



Length

35 m



**Guests Cruising** 



Cabins

6

Winter Cruising Area(s)

Corsica - Sardinia, French Riviera, West Mediterranean

Summer Cruising Area(s)

12

Corsica - Sardinia, French Riviera, Italy & Sicily, West Mediterranean

Crew

Max speed 15 knots

Cruising speed 12 knots

Fuel consumption 190 Litres/Hr

Type of cabins

6 (4 x Double, 2 x Twin, 2 x Pullman)