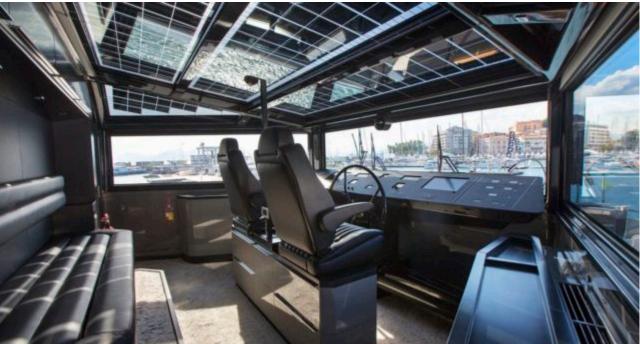

#### M/Y TORTOISE























Towable water toys













# EXTERIOR DESIGN









































### INTERIOR DESIGN





























## GALLERY LIFESTYLE













#### Specifications



Low rate per day 16 669 €



High rate per day

18 335 €



Summer low rate per week 100 000 €



Summer high rate per week

110 000 €



Winter low rate per week 100 000 €



Winter high rate per week

100 000 €



Builder Arcadia



Year built

2015



Year refit

2017



Length

35 m



**Guests Cruising** 



Cabins

6

Winter Cruising Area(s)

Corsica - Sardinia, French Riviera, West Mediterranean

Summer Cruising Area(s)

12

Corsica - Sardinia, French Riviera, Italy & Sicily, West Mediterranean

Crew

Max speed 15 knots

Cruising speed 12 knots

Fuel consumption 190 Litres/Hr

Type of cabins

6 (4 x Double, 2 x Twin, 2 x Pullman)