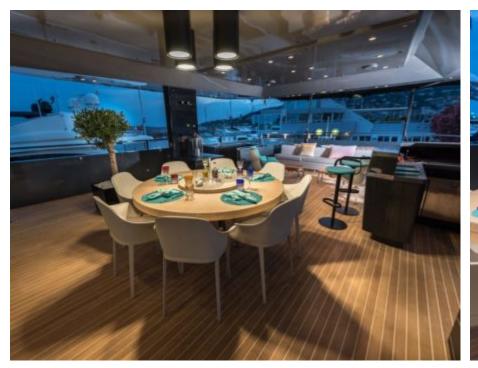

#### M/Y TORTOISE























Towable water toys













# EXTERIOR DESIGN









































### INTERIOR DESIGN





























## GALLERY LIFESTYLE













#### Specifications



Low rate per day 16 669 €



High rate per day

18 335 €



Summer low rate per week 100 000 €



Summer high rate per week

110 000 €



Winter low rate per week 100 000 €



Winter high rate per week

100 000 €



Builder Arcadia



Year built

2015



Year refit

2017



Length

35 m



**Guests Cruising** 



Cabins

6

Winter Cruising Area(s)

Corsica - Sardinia, French Riviera, West Mediterranean

Summer Cruising Area(s)

12

Corsica - Sardinia, French Riviera, Italy & Sicily, West Mediterranean

Crew

Max speed 15 knots

Cruising speed 12 knots

Fuel consumption 190 Litres/Hr

Type of cabins

6 (4 x Double, 2 x Twin, 2 x Pullman)