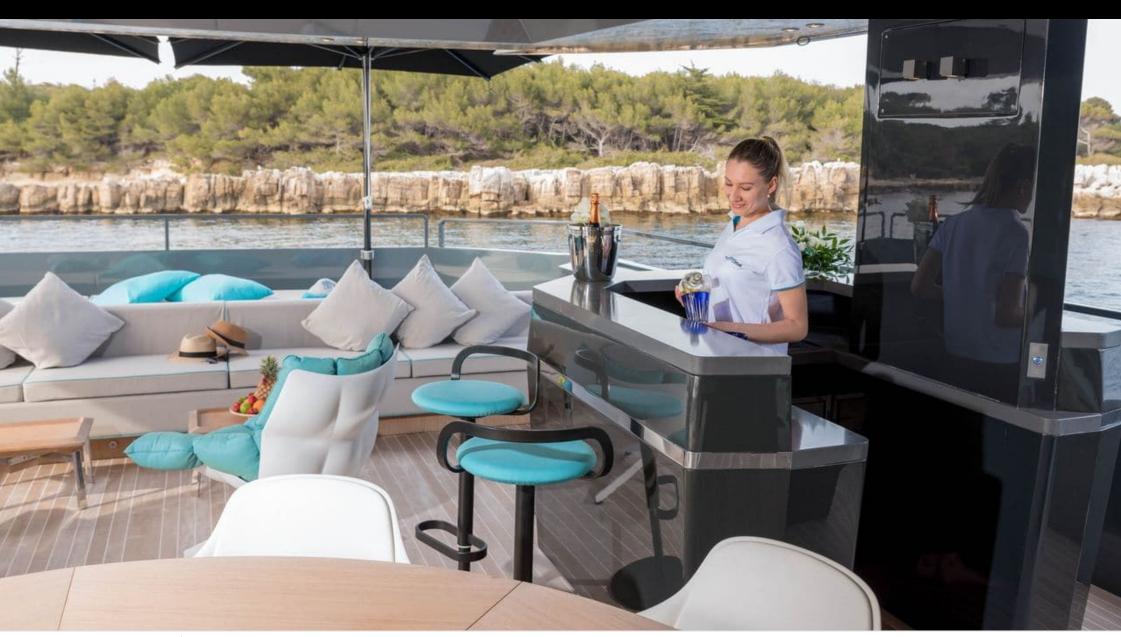

#### M/Y TORTOISE























Towable water toys













# EXTERIOR DESIGN









































### INTERIOR DESIGN





























## GALLERY LIFESTYLE













#### Specifications



Low rate per day 16 669 €



High rate per day

18 335 €



Summer low rate per week 100 000 €



Summer high rate per week

110 000 €



Winter low rate per week 100 000 €



Winter high rate per week

100 000 €



Builder Arcadia



Year built

2015



Year refit

2017



Length

35 m



**Guests Cruising** 



Cabins

6

Winter Cruising Area(s)

Corsica - Sardinia, French Riviera, West Mediterranean

Summer Cruising Area(s)

12

Corsica - Sardinia, French Riviera, Italy & Sicily, West Mediterranean

Crew

Max speed 15 knots

Cruising speed 12 knots

Fuel consumption 190 Litres/Hr

Type of cabins

6 (4 x Double, 2 x Twin, 2 x Pullman)