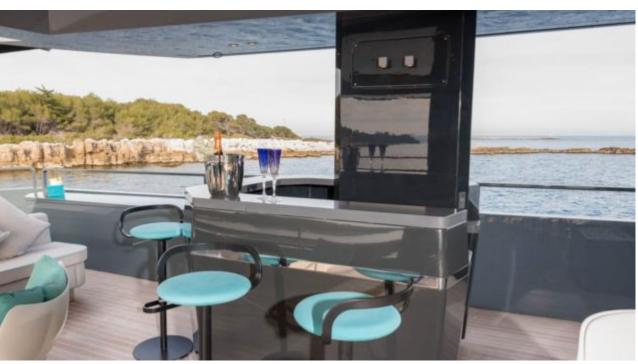

#### M/Y TORTOISE























Towable water toys













# EXTERIOR DESIGN









































### INTERIOR DESIGN





























## GALLERY LIFESTYLE













#### Specifications



Low rate per day 16 669 €



High rate per day

18 335 €



Summer low rate per week 100 000 €



Summer high rate per week

110 000 €



Winter low rate per week 100 000 €



Winter high rate per week

100 000 €



Builder Arcadia



Year built

2015



Year refit

2017



Length

35 m



**Guests Cruising** 



Cabins

6

Winter Cruising Area(s)

Corsica - Sardinia, French Riviera, West Mediterranean

Summer Cruising Area(s)

12

Corsica - Sardinia, French Riviera, Italy & Sicily, West Mediterranean

Crew

Max speed 15 knots

Cruising speed 12 knots

Fuel consumption 190 Litres/Hr

Type of cabins

6 (4 x Double, 2 x Twin, 2 x Pullman)