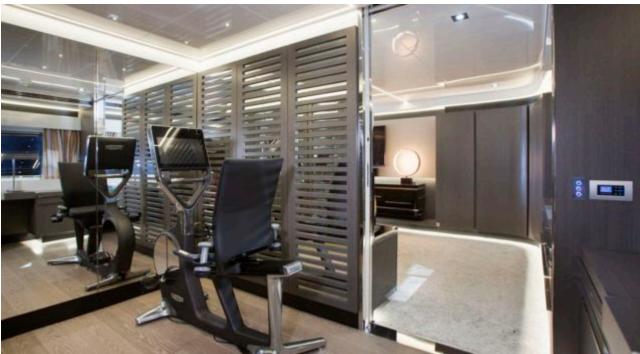

#### M/Y TORTOISE























Towable water toys













# EXTERIOR DESIGN









































### INTERIOR DESIGN





























## GALLERY LIFESTYLE













#### Specifications



Low rate per day 16 669 €



High rate per day

18 335 €



Summer low rate per week 100 000 €



Summer high rate per week

110 000 €



Winter low rate per week 100 000 €



Winter high rate per week

100 000 €



Builder Arcadia



Year built

2015



Year refit

2017



Length

35 m



**Guests Cruising** 



Cabins

6

Winter Cruising Area(s)

Corsica - Sardinia, French Riviera, West Mediterranean

Summer Cruising Area(s)

12

Corsica - Sardinia, French Riviera, Italy & Sicily, West Mediterranean

Crew

Max speed 15 knots

Cruising speed 12 knots

Fuel consumption 190 Litres/Hr

Type of cabins

6 (4 x Double, 2 x Twin, 2 x Pullman)