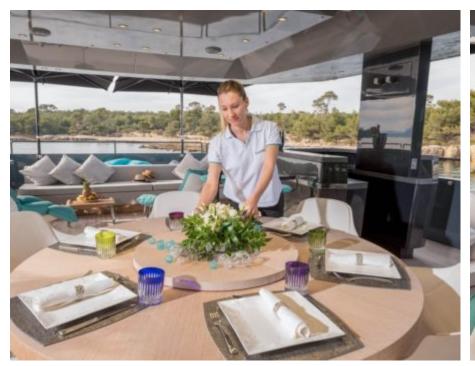

#### M/Y TORTOISE























Towable water toys













# EXTERIOR DESIGN









































### INTERIOR DESIGN





























## GALLERY LIFESTYLE













#### Specifications



Low rate per day 16 669 €



High rate per day

18 335 €



Summer low rate per week 100 000 €



Summer high rate per week

110 000 €



Winter low rate per week 100 000 €



Winter high rate per week

100 000 €



Builder Arcadia



Year built

2015



Year refit

2017



Length

35 m



**Guests Cruising** 



Cabins

6

Winter Cruising Area(s)

Corsica - Sardinia, French Riviera, West Mediterranean

Summer Cruising Area(s)

12

Corsica - Sardinia, French Riviera, Italy & Sicily, West Mediterranean

Crew

Max speed 15 knots

Cruising speed 12 knots

Fuel consumption 190 Litres/Hr

Type of cabins

6 (4 x Double, 2 x Twin, 2 x Pullman)