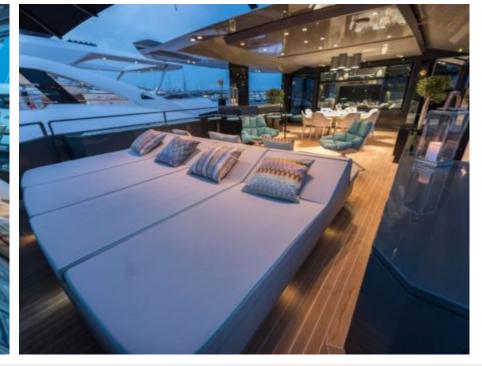

#### M/Y TORTOISE























Towable water toys













# EXTERIOR DESIGN









































### INTERIOR DESIGN





























## GALLERY LIFESTYLE













#### Specifications



Low rate per day 16 669 €



High rate per day

18 335 €



Summer low rate per week 100 000 €



Summer high rate per week

110 000 €



Winter low rate per week 100 000 €



Winter high rate per week

100 000 €



Builder Arcadia



Year built

2015



Year refit

2017



Length

35 m



**Guests Cruising** 



Cabins

6

Winter Cruising Area(s)

Corsica - Sardinia, French Riviera, West Mediterranean

Summer Cruising Area(s)

12

Corsica - Sardinia, French Riviera, Italy & Sicily, West Mediterranean

Crew

Max speed 15 knots

Cruising speed 12 knots

Fuel consumption 190 Litres/Hr

Type of cabins

6 (4 x Double, 2 x Twin, 2 x Pullman)