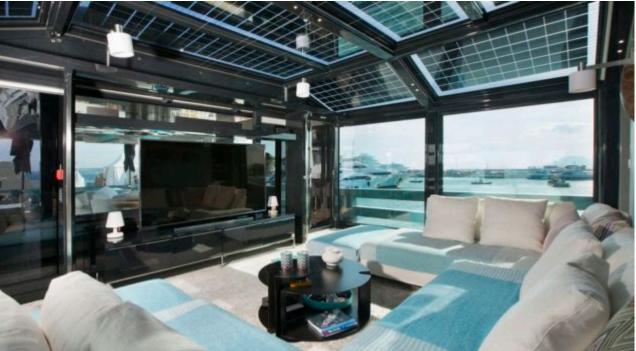

#### M/Y TORTOISE























Towable water toys













# EXTERIOR DESIGN









































### INTERIOR DESIGN





























## GALLERY LIFESTYLE













#### Specifications



Low rate per day 16 669 €



High rate per day

18 335 €



Summer low rate per week 100 000 €



Summer high rate per week

110 000 €



Winter low rate per week 100 000 €



Winter high rate per week

100 000 €



Builder Arcadia



Year built

2015



Year refit

2017



Length

35 m



**Guests Cruising** 



Cabins

6

Winter Cruising Area(s)

Corsica - Sardinia, French Riviera, West Mediterranean

Summer Cruising Area(s)

12

Corsica - Sardinia, French Riviera, Italy & Sicily, West Mediterranean

Crew

Max speed 15 knots

Cruising speed 12 knots

Fuel consumption 190 Litres/Hr

Type of cabins

6 (4 x Double, 2 x Twin, 2 x Pullman)