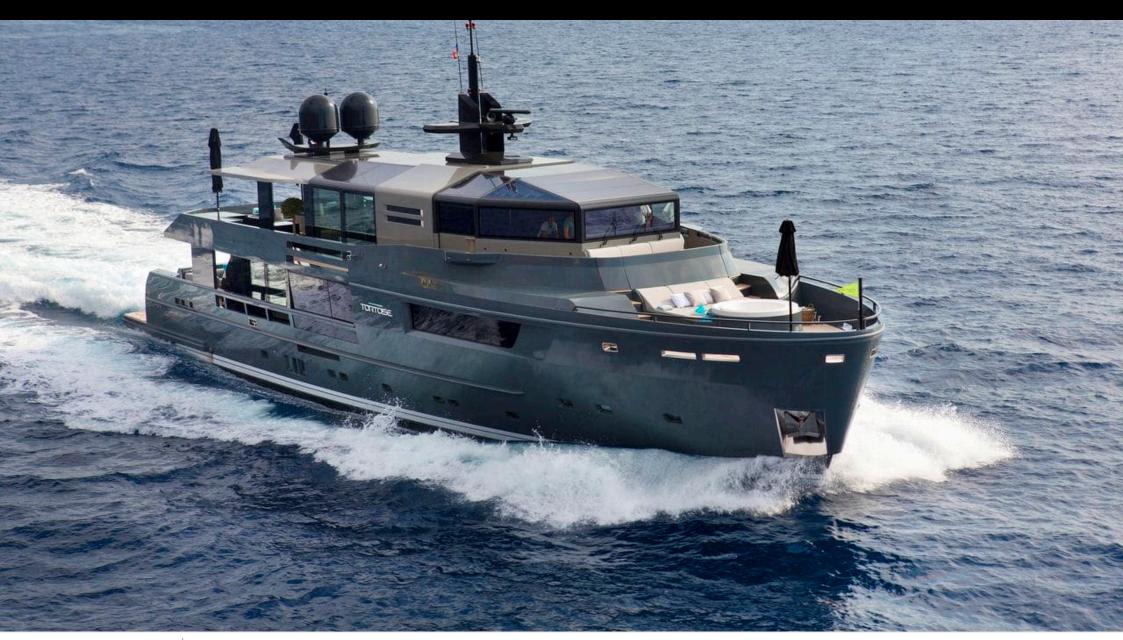

#### M/Y TORTOISE























Towable water toys













# EXTERIOR DESIGN









































### INTERIOR DESIGN





























## GALLERY LIFESTYLE













#### Specifications



Low rate per day 16 669 €



High rate per day

18 335 €



Summer low rate per week 100 000 €



Summer high rate per week

110 000 €



Winter low rate per week 100 000 €



Winter high rate per week

100 000 €



Builder Arcadia



Year built

2015



Year refit

2017



Length

35 m



**Guests Cruising** 



Cabins

6

Winter Cruising Area(s)

Corsica - Sardinia, French Riviera, West Mediterranean

Summer Cruising Area(s)

12

Corsica - Sardinia, French Riviera, Italy & Sicily, West Mediterranean

Crew

Max speed 15 knots

Cruising speed 12 knots

Fuel consumption 190 Litres/Hr

Type of cabins

6 (4 x Double, 2 x Twin, 2 x Pullman)