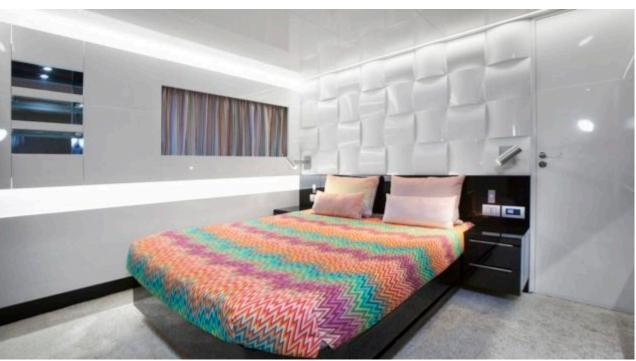

#### M/Y TORTOISE























Towable water toys













# EXTERIOR DESIGN









































### INTERIOR DESIGN





























## GALLERY LIFESTYLE













#### Specifications



Low rate per day 16 669 €



High rate per day

18 335 €



Summer low rate per week 100 000 €



Summer high rate per week

110 000 €



Winter low rate per week 100 000 €



Winter high rate per week

100 000 €



Builder Arcadia



Year built

2015



Year refit

2017



Length

35 m



**Guests Cruising** 



Cabins

6

Winter Cruising Area(s)

Corsica - Sardinia, French Riviera, West Mediterranean

Summer Cruising Area(s)

12

Corsica - Sardinia, French Riviera, Italy & Sicily, West Mediterranean

Crew

Max speed 15 knots

Cruising speed 12 knots

Fuel consumption 190 Litres/Hr

Type of cabins

6 (4 x Double, 2 x Twin, 2 x Pullman)