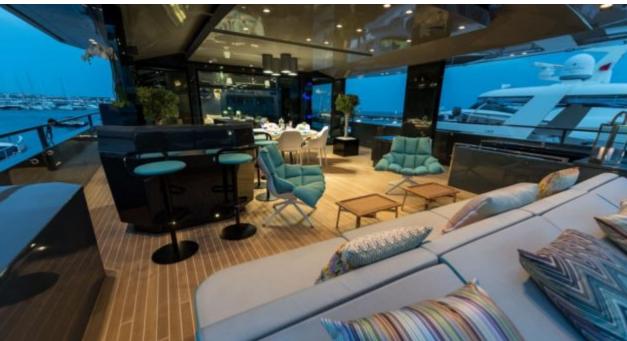

#### M/Y TORTOISE























Towable water toys













# EXTERIOR DESIGN









































### INTERIOR DESIGN





























## GALLERY LIFESTYLE













#### Specifications



Low rate per day 16 669 €



High rate per day

18 335 €



Summer low rate per week 100 000 €



Summer high rate per week

110 000 €



Winter low rate per week 100 000 €



Winter high rate per week

100 000 €



Builder Arcadia



Year built

2015



Year refit

2017



Length

35 m



**Guests Cruising** 



Cabins

6

Winter Cruising Area(s)

Corsica - Sardinia, French Riviera, West Mediterranean

Summer Cruising Area(s)

12

Corsica - Sardinia, French Riviera, Italy & Sicily, West Mediterranean

Crew

Max speed 15 knots

Cruising speed 12 knots

Fuel consumption 190 Litres/Hr

Type of cabins

6 (4 x Double, 2 x Twin, 2 x Pullman)