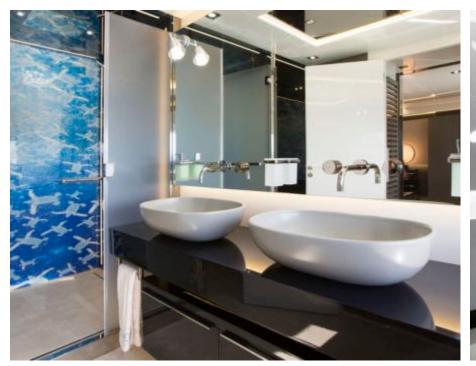

#### M/Y TORTOISE























Towable water toys













# EXTERIOR DESIGN









































### INTERIOR DESIGN





























## GALLERY LIFESTYLE













#### Specifications



Low rate per day 16 669 €



High rate per day

18 335 €



Summer low rate per week 100 000 €



Summer high rate per week

110 000 €



Winter low rate per week 100 000 €



Winter high rate per week

100 000 €



Builder Arcadia



Year built

2015



Year refit

2017



Length

35 m



**Guests Cruising** 



Cabins

6

Winter Cruising Area(s)

Corsica - Sardinia, French Riviera, West Mediterranean

Summer Cruising Area(s)

12

Corsica - Sardinia, French Riviera, Italy & Sicily, West Mediterranean

Crew

Max speed 15 knots

Cruising speed 12 knots

Fuel consumption 190 Litres/Hr

Type of cabins

6 (4 x Double, 2 x Twin, 2 x Pullman)