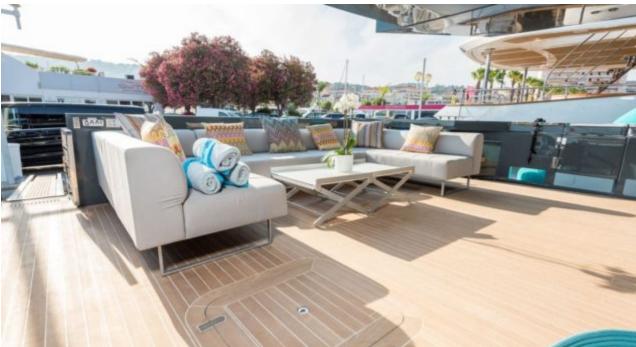

#### M/Y TORTOISE























Towable water toys













# EXTERIOR DESIGN









































### INTERIOR DESIGN





























## GALLERY LIFESTYLE













#### Specifications



Low rate per day 16 669 €



High rate per day

18 335 €



Summer low rate per week 100 000 €



Summer high rate per week

110 000 €



Winter low rate per week 100 000 €



Winter high rate per week

100 000 €



Builder Arcadia



Year built

2015



Year refit

2017



Length

35 m



**Guests Cruising** 



Cabins

6

Winter Cruising Area(s)

Corsica - Sardinia, French Riviera, West Mediterranean

Summer Cruising Area(s)

12

Corsica - Sardinia, French Riviera, Italy & Sicily, West Mediterranean

Crew

Max speed 15 knots

Cruising speed 12 knots

Fuel consumption 190 Litres/Hr

Type of cabins

6 (4 x Double, 2 x Twin, 2 x Pullman)