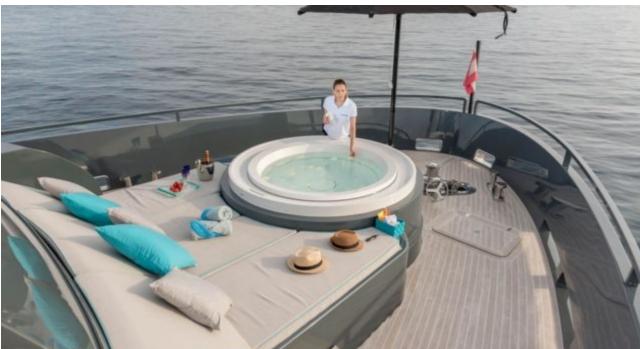

#### M/Y TORTOISE























Towable water toys













# EXTERIOR DESIGN









































### INTERIOR DESIGN





























## GALLERY LIFESTYLE













#### Specifications



Low rate per day 16 669 €



High rate per day

18 335 €



Summer low rate per week 100 000 €



Summer high rate per week

110 000 €



Winter low rate per week 100 000 €



Winter high rate per week

100 000 €



Builder Arcadia



Year built

2015



Year refit

2017



Length

35 m



**Guests Cruising** 



Cabins

6

Winter Cruising Area(s)

Corsica - Sardinia, French Riviera, West Mediterranean

Summer Cruising Area(s)

12

Corsica - Sardinia, French Riviera, Italy & Sicily, West Mediterranean

Crew

Max speed 15 knots

Cruising speed 12 knots

Fuel consumption 190 Litres/Hr

Type of cabins

6 (4 x Double, 2 x Twin, 2 x Pullman)