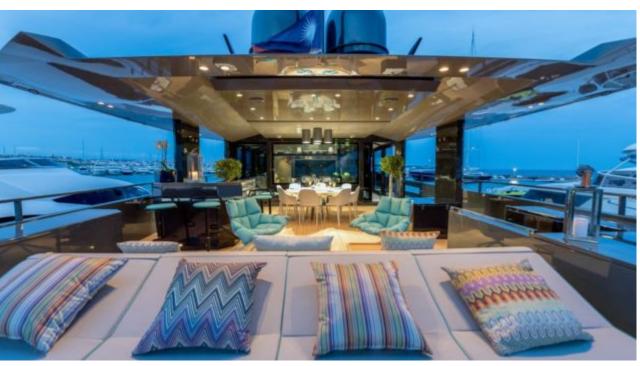

#### M/Y TORTOISE























Towable water toys













# EXTERIOR DESIGN









































### INTERIOR DESIGN





























## GALLERY LIFESTYLE













#### Specifications



Low rate per day 16 669 €



High rate per day

18 335 €



Summer low rate per week 100 000 €



Summer high rate per week

110 000 €



Winter low rate per week 100 000 €



Winter high rate per week

100 000 €



Builder Arcadia



Year built

2015



Year refit

2017



Length

35 m



**Guests Cruising** 



Cabins

6

Winter Cruising Area(s)

Corsica - Sardinia, French Riviera, West Mediterranean

Summer Cruising Area(s)

12

Corsica - Sardinia, French Riviera, Italy & Sicily, West Mediterranean

Crew

Max speed 15 knots

Cruising speed 12 knots

Fuel consumption 190 Litres/Hr

Type of cabins

6 (4 x Double, 2 x Twin, 2 x Pullman)