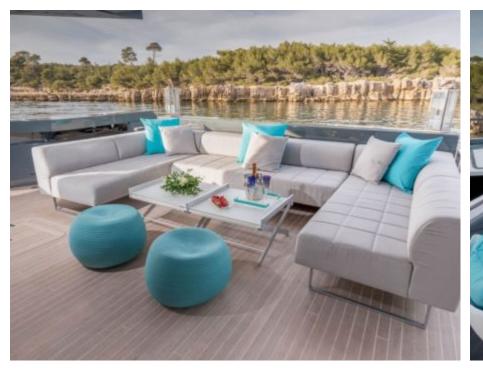

#### M/Y TORTOISE























Towable water toys













# EXTERIOR DESIGN









































### INTERIOR DESIGN





























## GALLERY LIFESTYLE













#### Specifications



Low rate per day 16 669 €



High rate per day

18 335 €



Summer low rate per week 100 000 €



Summer high rate per week

110 000 €



Winter low rate per week 100 000 €



Winter high rate per week

100 000 €



Builder Arcadia



Year built

2015



Year refit

2017



Length

35 m



**Guests Cruising** 



Cabins

6

Winter Cruising Area(s)

Corsica - Sardinia, French Riviera, West Mediterranean

Summer Cruising Area(s)

12

Corsica - Sardinia, French Riviera, Italy & Sicily, West Mediterranean

Crew

Max speed 15 knots

Cruising speed 12 knots

Fuel consumption 190 Litres/Hr

Type of cabins

6 (4 x Double, 2 x Twin, 2 x Pullman)