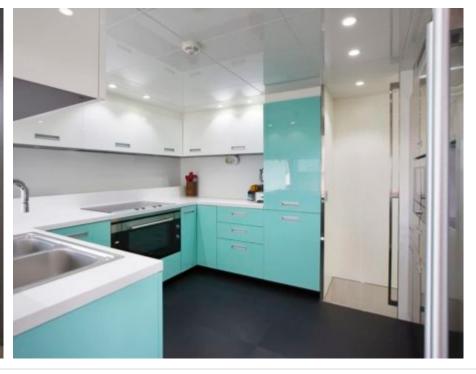

#### M/Y TORTOISE























Towable water toys













# EXTERIOR DESIGN









































### INTERIOR DESIGN





























## GALLERY LIFESTYLE













#### Specifications



Low rate per day 16 669 €



High rate per day

18 335 €



Summer low rate per week 100 000 €



Summer high rate per week

110 000 €



Winter low rate per week 100 000 €



Winter high rate per week

100 000 €



Builder Arcadia



Year built

2015



Year refit

2017



Length

35 m



**Guests Cruising** 



Cabins

6

Winter Cruising Area(s)

Corsica - Sardinia, French Riviera, West Mediterranean

Summer Cruising Area(s)

12

Corsica - Sardinia, French Riviera, Italy & Sicily, West Mediterranean

Crew

Max speed 15 knots

Cruising speed 12 knots

Fuel consumption 190 Litres/Hr

Type of cabins

6 (4 x Double, 2 x Twin, 2 x Pullman)