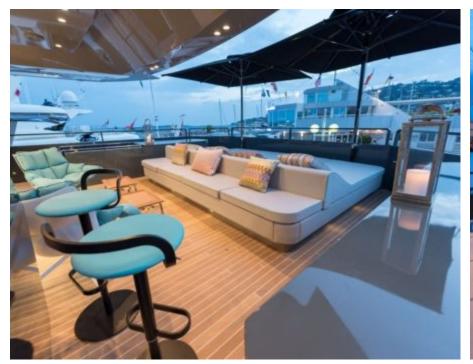

#### M/Y TORTOISE























Towable water toys













# EXTERIOR DESIGN









































### INTERIOR DESIGN





























## GALLERY LIFESTYLE













#### Specifications



Low rate per day 16 669 €



High rate per day

18 335 €



Summer low rate per week 100 000 €



Summer high rate per week

110 000 €



Winter low rate per week 100 000 €



Winter high rate per week

100 000 €



Builder Arcadia



Year built

2015



Year refit

2017



Length

35 m



**Guests Cruising** 



Cabins

6

Winter Cruising Area(s)

Corsica - Sardinia, French Riviera, West Mediterranean

Summer Cruising Area(s)

12

Corsica - Sardinia, French Riviera, Italy & Sicily, West Mediterranean

Crew

Max speed 15 knots

Cruising speed 12 knots

Fuel consumption 190 Litres/Hr

Type of cabins

6 (4 x Double, 2 x Twin, 2 x Pullman)