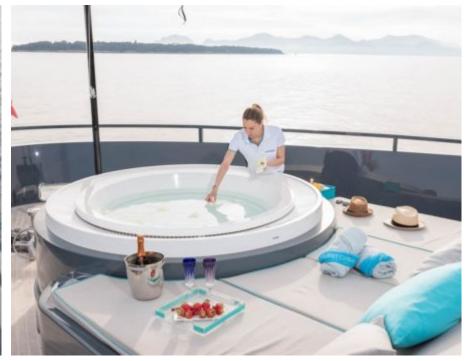

#### M/Y TORTOISE























Towable water toys













# EXTERIOR DESIGN









































### INTERIOR DESIGN





























## GALLERY LIFESTYLE













#### Specifications



Low rate per day 16 669 €



High rate per day

18 335 €



Summer low rate per week 100 000 €



Summer high rate per week

110 000 €



Winter low rate per week 100 000 €



Winter high rate per week

100 000 €



Builder Arcadia



Year built

2015



Year refit

2017



Length

35 m



**Guests Cruising** 



Cabins

6

Winter Cruising Area(s)

Corsica - Sardinia, French Riviera, West Mediterranean

Summer Cruising Area(s)

12

Corsica - Sardinia, French Riviera, Italy & Sicily, West Mediterranean

Crew

Max speed 15 knots

Cruising speed 12 knots

Fuel consumption 190 Litres/Hr

Type of cabins

6 (4 x Double, 2 x Twin, 2 x Pullman)