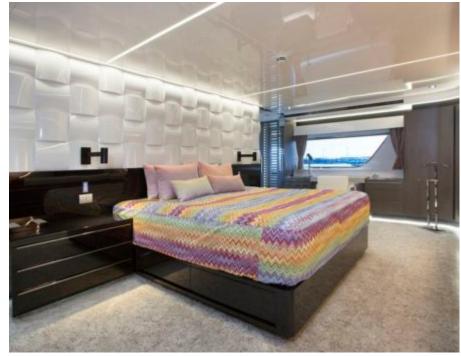

#### M/Y TORTOISE























Towable water toys













# EXTERIOR DESIGN









































### INTERIOR DESIGN





























## GALLERY LIFESTYLE













#### Specifications



Low rate per day 16 669 €



High rate per day

18 335 €



Summer low rate per week 100 000 €



Summer high rate per week

110 000 €



Winter low rate per week 100 000 €



Winter high rate per week

100 000 €



Builder Arcadia



Year built

2015



Year refit

2017



Length

35 m



**Guests Cruising** 



Cabins

6

Winter Cruising Area(s)

Corsica - Sardinia, French Riviera, West Mediterranean

Summer Cruising Area(s)

12

Corsica - Sardinia, French Riviera, Italy & Sicily, West Mediterranean

Crew

Max speed 15 knots

Cruising speed 12 knots

Fuel consumption 190 Litres/Hr

Type of cabins

6 (4 x Double, 2 x Twin, 2 x Pullman)