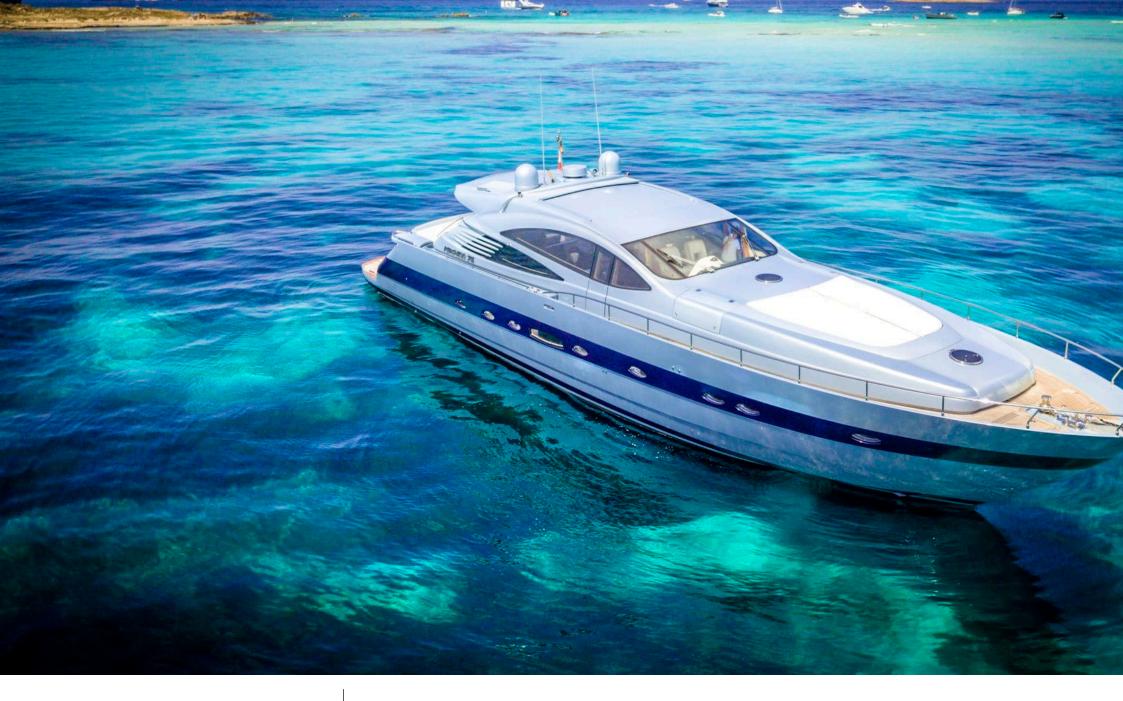

#### M/Y VANQUISH

Tender

Towable water toys

Wifi

#### EXTERIOR DESIGN

Interior design Exterior design Gallery lifestyle Specifications Features

## Specifications

| Low rate per<br>4 700 €                                          | day           |         |                      | €                                                                | High rate per day<br>5 900€    |                                   |          |
|------------------------------------------------------------------|---------------|---------|----------------------|------------------------------------------------------------------|--------------------------------|-----------------------------------|----------|
| Summer low<br>31 000 €                                           | rate per week |         |                      | €                                                                | Summer high rate µ<br>40 000 € | oer week                          |          |
| € Winter low ra<br>31 000 €                                      | te per week   |         |                      | €                                                                | Winter high rate pe<br>40 000€ | r week                            |          |
| Builder<br>Pershing                                              |               |         | Year bu<br>2003      | ilt                                                              |                                |                                   |          |
| Length<br>23 m                                                   |               |         |                      |                                                                  | Guests Cruising                | Cabir                             | ns       |
| Winter Cruising Area(s)<br>West Mediterranean, Spain & Balearics |               |         |                      | Summer Cruising Area(s)<br>West Mediterranean, Spain & Balearics |                                |                                   |          |
| Crew<br>3                                                        |               |         | Cruising<br>30 knots |                                                                  | Fuel consum<br>600 Litres/Hr   | Fuel consumption<br>600 Litres/Hr |          |
| Type of cabins<br>4 (2 x Double, 2 x Twin)                       |               |         |                      |                                                                  |                                |                                   |          |
|                                                                  | NG            | Interio | or design            | Exterior de                                                      | esign Gallery lifestyle        | Specifications                    | Features |