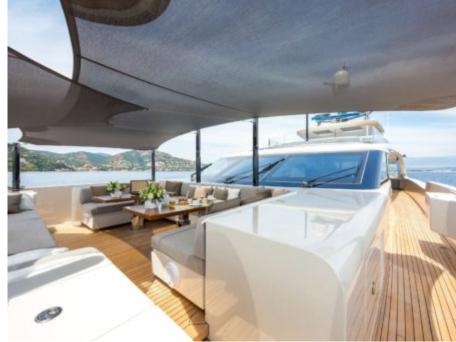

M/Y VERTIGE



Length **50m** 164.04 ft.



Guests 12



Cabins **6** 



Crew **9** 



#### M/Y VERTIGE











8m+ tender boat Air Conditioning Gym Equipment / day boat



Paddle Boards x

Seabob x 2

Stabilisers at anchor

Stabilisers underway



Towable water toys



Waterskis







# EXTERIOR DESIGN





















































## INTERIOR DESIGN





















### GALLERY LIFESTYLE























#### Specifications



Summer low rate per week 250 000 €



Summer high rate per week 270 000 €



Winter low rate per week \$ 250 000



Winter high rate per week \$ 270 000



Builder Tankoa



Year built

2017





Length 50 m



**Guests Cruising** 



Cabins

Winter Cruising Area(s) Caribbean & Bahamas

Max speed

Summer Cruising Area(s)

12

Corsica - Sardinia, Croatia, East Mediterranean, French Riviera, Greece, Italy & Sicily, Turkey, West Mediterranean

Crew 16 knots

Cruising speed 14 knots

Fuel consumption 250 Litres/Hr

Type of cabins

6 (5 x Double, 1 x Twin, 1 x Convertible)