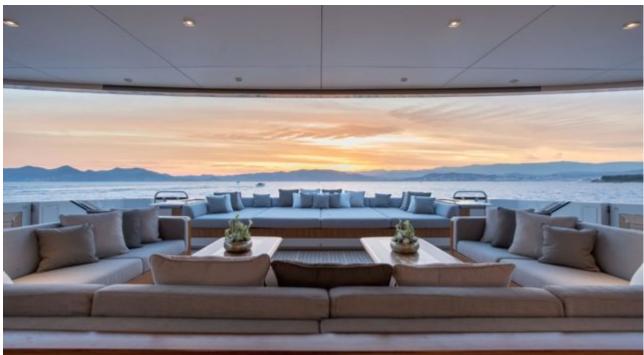

M/Y VERTIGE



Length **50m** 164.04 ft.



Guests 12



Cabins **6** 



Crew **9** 



#### M/Y VERTIGE











8m+ tender boat Air Conditioning Gym Equipment / day boat



Paddle Boards x

Seabob x 2

Stabilisers at anchor

Stabilisers underway



Towable water toys



Waterskis







# EXTERIOR DESIGN





















































## INTERIOR DESIGN





















### GALLERY LIFESTYLE























#### Specifications



Summer low rate per week 250 000 €



Summer high rate per week 270 000 €



Winter low rate per week \$ 250 000



Winter high rate per week \$ 270 000



Builder Tankoa



Year built

2017





Length 50 m



**Guests Cruising** 



Cabins

Winter Cruising Area(s) Caribbean & Bahamas

Max speed

Summer Cruising Area(s)

12

Corsica - Sardinia, Croatia, East Mediterranean, French Riviera, Greece, Italy & Sicily, Turkey, West Mediterranean

Crew 16 knots

Cruising speed 14 knots

Fuel consumption 250 Litres/Hr

Type of cabins

6 (5 x Double, 1 x Twin, 1 x Convertible)