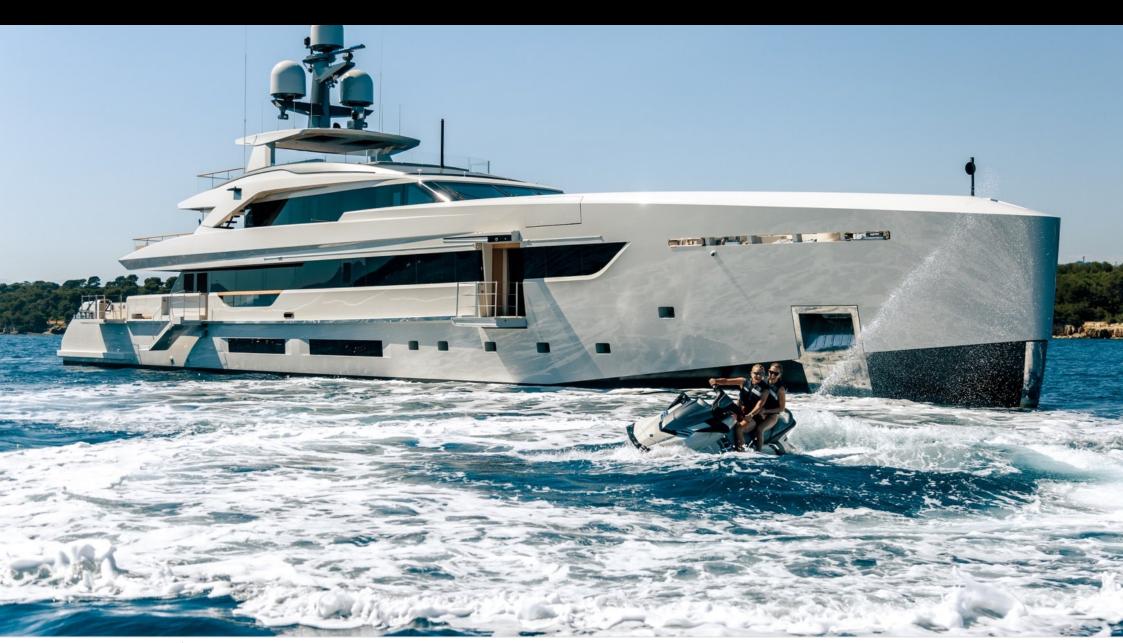

M/Y VERTIGE

Length **50m** 164.04 ft.

Guests 12

Cabins **6** 

Crew **9** 

# EXTERIOR DESIGN