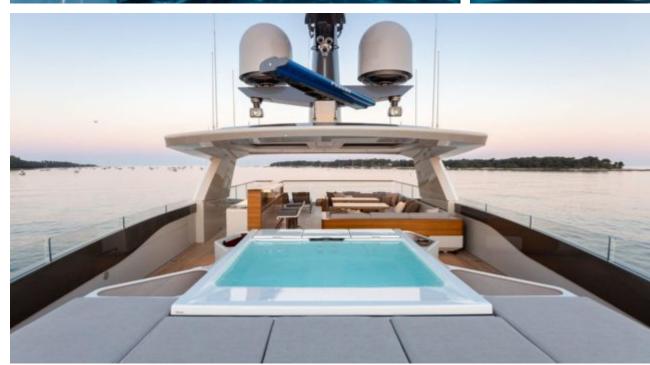

M/Y VERTIGE



Length **50m** 164.04 ft.



Guests 12



Cabins **6** 



Crew **9** 



#### M/Y VERTIGE











8m+ tender boat Air Conditioning Gym Equipment / day boat



Paddle Boards x

Seabob x 2

Stabilisers at anchor

Stabilisers underway



Towable water toys



Waterskis







# EXTERIOR DESIGN





















































## INTERIOR DESIGN





















### GALLERY LIFESTYLE























#### Specifications



Summer low rate per week 250 000 €



Summer high rate per week 270 000 €



Winter low rate per week \$ 250 000



Winter high rate per week \$ 270 000



Builder Tankoa



Year built

2017





Length 50 m



**Guests Cruising** 



Cabins

Winter Cruising Area(s) Caribbean & Bahamas

Max speed

Summer Cruising Area(s)

12

Corsica - Sardinia, Croatia, East Mediterranean, French Riviera, Greece, Italy & Sicily, Turkey, West Mediterranean

Crew 16 knots

Cruising speed 14 knots

Fuel consumption 250 Litres/Hr

Type of cabins

6 (5 x Double, 1 x Twin, 1 x Convertible)