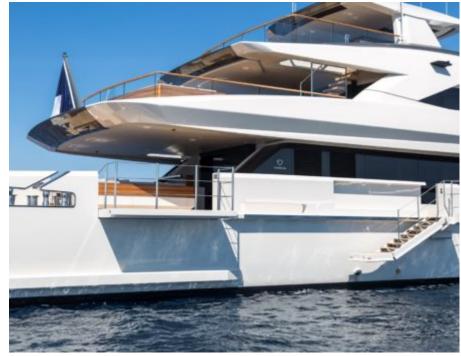

M/Y VERTIGE



Length **50m** 164.04 ft.



Guests 12



Cabins **6** 



Crew **9** 



#### M/Y VERTIGE











8m+ tender boat Air Conditioning Gym Equipment / day boat



Paddle Boards x

Seabob x 2

Stabilisers at anchor

Stabilisers underway



Towable water toys



Waterskis







# EXTERIOR DESIGN





















































## INTERIOR DESIGN





















### GALLERY LIFESTYLE























#### Specifications



Summer low rate per week 250 000 €



Summer high rate per week 270 000 €



Winter low rate per week \$ 250 000



Winter high rate per week \$ 270 000



Builder Tankoa



Year built

2017





Length 50 m



**Guests Cruising** 



Cabins

Winter Cruising Area(s) Caribbean & Bahamas

Max speed

Summer Cruising Area(s)

12

Corsica - Sardinia, Croatia, East Mediterranean, French Riviera, Greece, Italy & Sicily, Turkey, West Mediterranean

Crew 16 knots

Cruising speed 14 knots

Fuel consumption 250 Litres/Hr

Type of cabins

6 (5 x Double, 1 x Twin, 1 x Convertible)