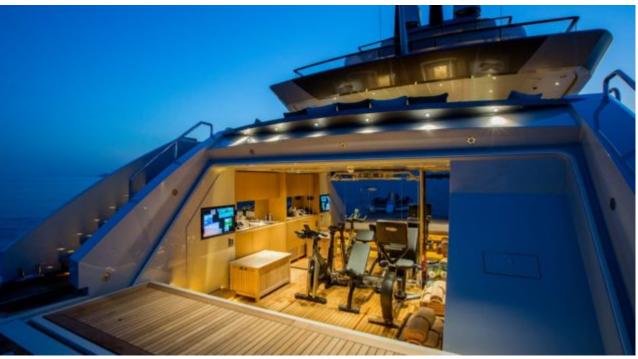

## INTERIOR DESIGN

#### M/Y VERTIGE

8m+ tender boat Air Conditioning Gym Equipment / day boat

Paddle Boards x

Seabob x 2

Stabilisers at anchor

Stabilisers underway

Towable water toys

Waterskis