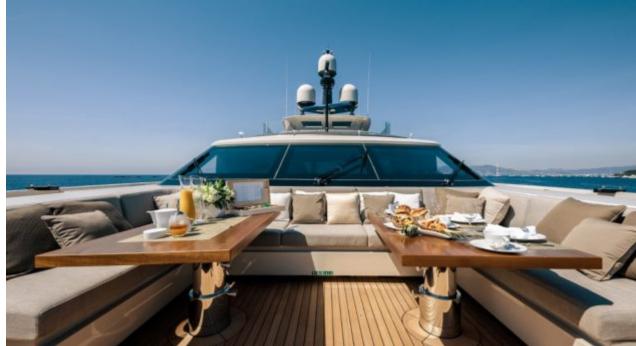

M/Y VERTIGE



Length **50m** 164.04 ft.



Guests 12



Cabins **6** 



Crew **9** 



#### M/Y VERTIGE











8m+ tender boat Air Conditioning Gym Equipment / day boat



Paddle Boards x

Seabob x 2

Stabilisers at anchor

Stabilisers underway



Towable water toys



Waterskis







# EXTERIOR DESIGN





















































## INTERIOR DESIGN





















### GALLERY LIFESTYLE























#### Specifications



Summer low rate per week 250 000 €



Summer high rate per week 270 000 €



Winter low rate per week \$ 250 000



Winter high rate per week \$ 270 000



Builder Tankoa



Year built

2017





Length 50 m



**Guests Cruising** 



Cabins

Winter Cruising Area(s) Caribbean & Bahamas

Max speed

Summer Cruising Area(s)

12

Corsica - Sardinia, Croatia, East Mediterranean, French Riviera, Greece, Italy & Sicily, Turkey, West Mediterranean

Crew 16 knots

Cruising speed 14 knots

Fuel consumption 250 Litres/Hr

Type of cabins

6 (5 x Double, 1 x Twin, 1 x Convertible)