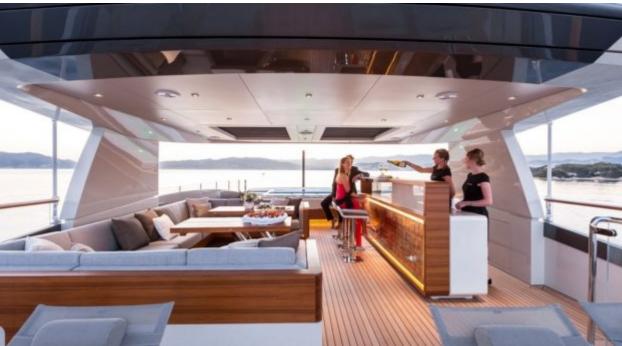

M/Y VERTIGE



Length **50m** 164.04 ft.



Guests 12



Cabins **6** 



Crew **9** 



#### M/Y VERTIGE











8m+ tender boat Air Conditioning Gym Equipment / day boat



Paddle Boards x

Seabob x 2

Stabilisers at anchor

Stabilisers underway



Towable water toys



Waterskis







# EXTERIOR DESIGN





















































## INTERIOR DESIGN





















### GALLERY LIFESTYLE























#### Specifications



Summer low rate per week 250 000 €



Summer high rate per week 270 000 €



Winter low rate per week \$ 250 000



Winter high rate per week \$ 270 000



Builder Tankoa



Year built

2017





Length 50 m



**Guests Cruising** 



Cabins

Winter Cruising Area(s) Caribbean & Bahamas

Max speed

Summer Cruising Area(s)

12

Corsica - Sardinia, Croatia, East Mediterranean, French Riviera, Greece, Italy & Sicily, Turkey, West Mediterranean

Crew 16 knots

Cruising speed 14 knots

Fuel consumption 250 Litres/Hr

Type of cabins

6 (5 x Double, 1 x Twin, 1 x Convertible)