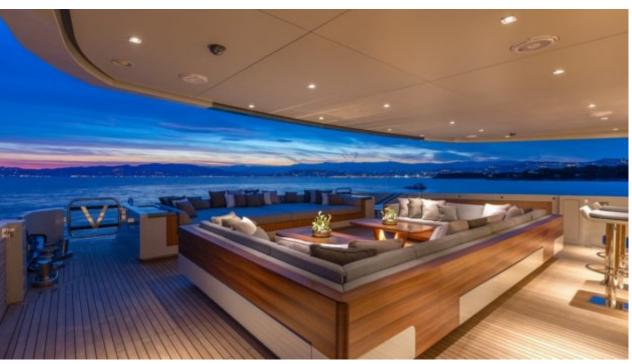

M/Y VERTIGE



Length **50m** 164.04 ft.



Guests 12



Cabins **6** 



Crew **9** 



#### M/Y VERTIGE











8m+ tender boat Air Conditioning Gym Equipment / day boat



Paddle Boards x

Seabob x 2

Stabilisers at anchor

Stabilisers underway



Towable water toys



Waterskis







# EXTERIOR DESIGN





















































## INTERIOR DESIGN





















### GALLERY LIFESTYLE























#### Specifications



Summer low rate per week 250 000 €



Summer high rate per week 270 000 €



Winter low rate per week \$ 250 000



Winter high rate per week \$ 270 000



Builder Tankoa



Year built

2017





Length 50 m



**Guests Cruising** 



Cabins

Winter Cruising Area(s) Caribbean & Bahamas

Max speed

Summer Cruising Area(s)

12

Corsica - Sardinia, Croatia, East Mediterranean, French Riviera, Greece, Italy & Sicily, Turkey, West Mediterranean

Crew 16 knots

Cruising speed 14 knots

Fuel consumption 250 Litres/Hr

Type of cabins

6 (5 x Double, 1 x Twin, 1 x Convertible)