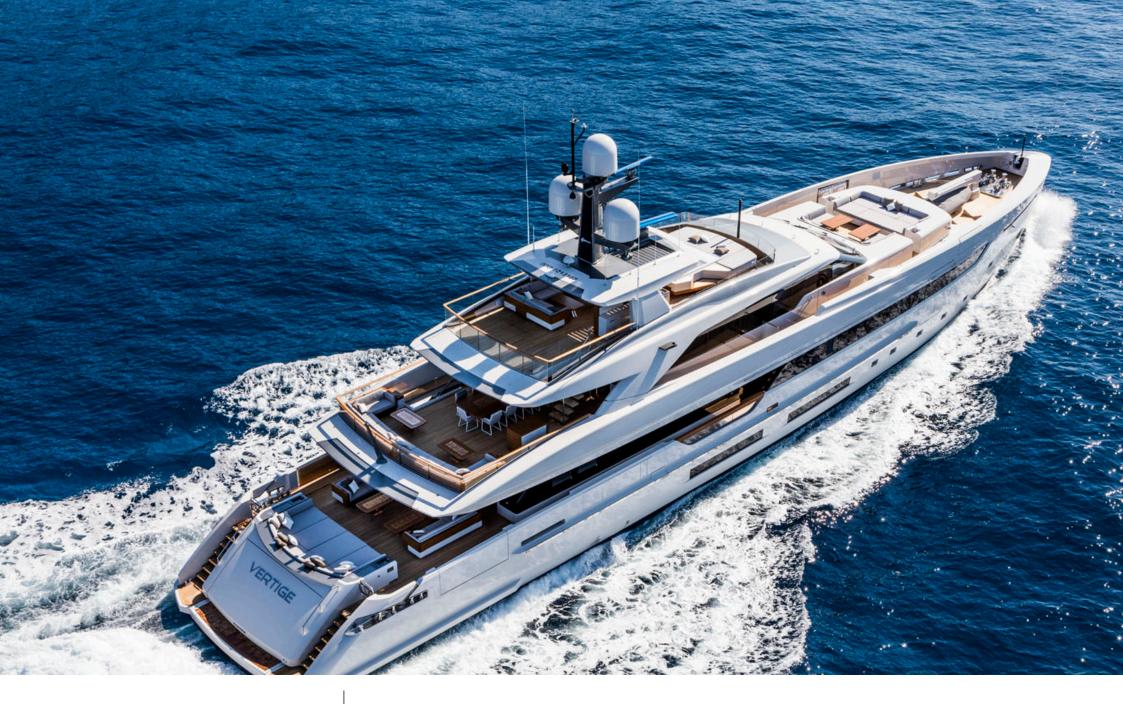

M/Y VERTIGE

Length **50m** 164.04 ft.

Guests 12

Cabins **6** 

Crew **9** 

Length 50 m

**Guests Cruising** 

Cabins

Winter Cruising Area(s) Caribbean & Bahamas

Max speed

Summer Cruising Area(s)

12

Corsica - Sardinia, Croatia, East Mediterranean, French Riviera, Greece, Italy & Sicily, Turkey, West Mediterranean