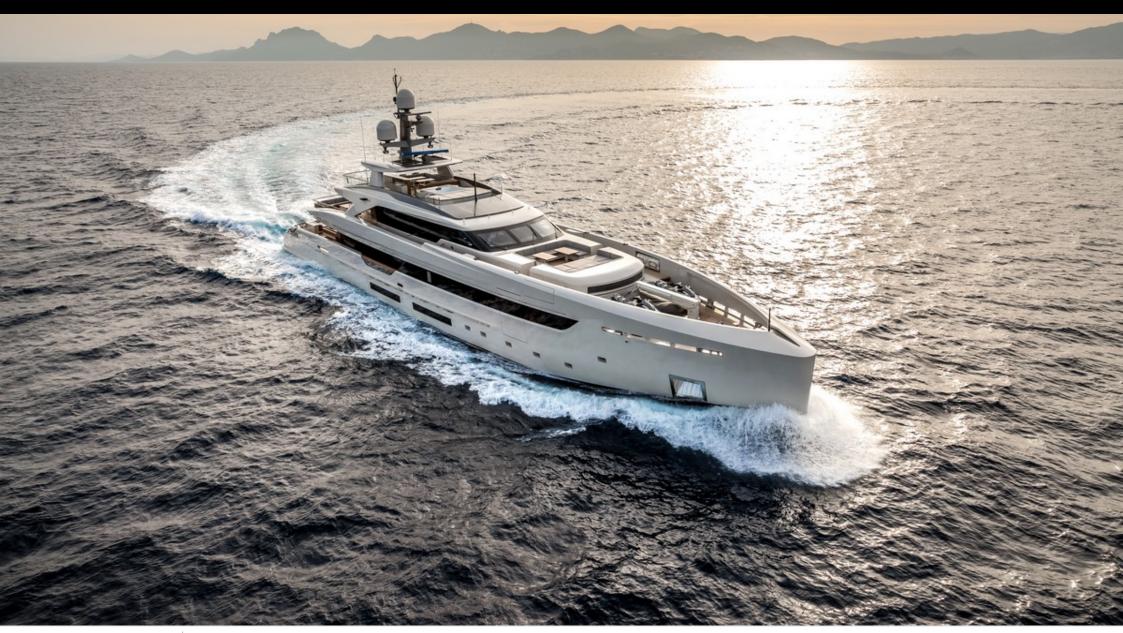

M/Y VERTIGE

Length **50m** 164.04 ft.

Guests 12

Cabins **6** 

Crew **9** 

# EXTERIOR DESIGN