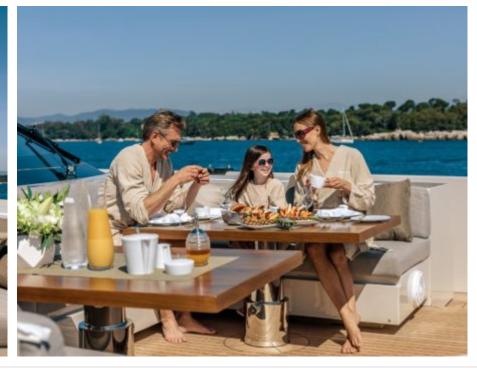

M/Y VERTIGE



Length **50m** 164.04 ft.



Guests 12



Cabins **6** 



Crew **9** 



#### M/Y VERTIGE











8m+ tender boat Air Conditioning Gym Equipment / day boat



Paddle Boards x

Seabob x 2

Stabilisers at anchor

Stabilisers underway



Towable water toys



Waterskis







# EXTERIOR DESIGN





















































## INTERIOR DESIGN





















### GALLERY LIFESTYLE























#### Specifications



Summer low rate per week 250 000 €



Summer high rate per week 270 000 €



Winter low rate per week \$ 250 000



Winter high rate per week \$ 270 000



Builder Tankoa



Year built

2017





Length 50 m



**Guests Cruising** 



Cabins

Winter Cruising Area(s) Caribbean & Bahamas

Max speed

Summer Cruising Area(s)

12

Corsica - Sardinia, Croatia, East Mediterranean, French Riviera, Greece, Italy & Sicily, Turkey, West Mediterranean

Crew 16 knots

Cruising speed 14 knots

Fuel consumption 250 Litres/Hr

Type of cabins

6 (5 x Double, 1 x Twin, 1 x Convertible)