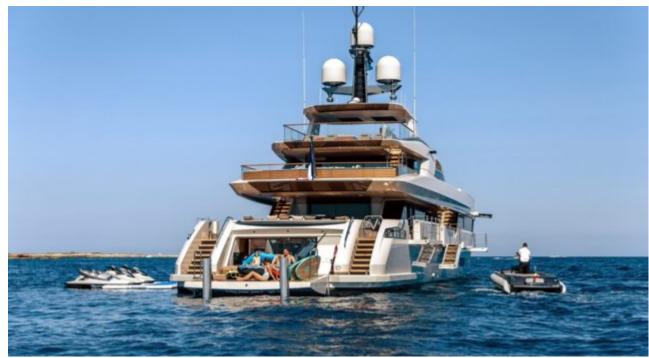

M/Y VERTIGE



Length **50m** 164.04 ft.



Guests 12



Cabins **6** 



Crew **9** 



#### M/Y VERTIGE











8m+ tender boat Air Conditioning Gym Equipment / day boat



Paddle Boards x

Seabob x 2

Stabilisers at anchor

Stabilisers underway



Towable water toys



Waterskis







# EXTERIOR DESIGN





















































## INTERIOR DESIGN





















### GALLERY LIFESTYLE























#### Specifications



Summer low rate per week 250 000 €



Summer high rate per week 270 000 €



Winter low rate per week \$ 250 000



Winter high rate per week \$ 270 000



Builder Tankoa



Year built

2017





Length 50 m



**Guests Cruising** 



Cabins

Winter Cruising Area(s) Caribbean & Bahamas

Max speed

Summer Cruising Area(s)

12

Corsica - Sardinia, Croatia, East Mediterranean, French Riviera, Greece, Italy & Sicily, Turkey, West Mediterranean

Crew 16 knots

Cruising speed 14 knots

Fuel consumption 250 Litres/Hr

Type of cabins

6 (5 x Double, 1 x Twin, 1 x Convertible)