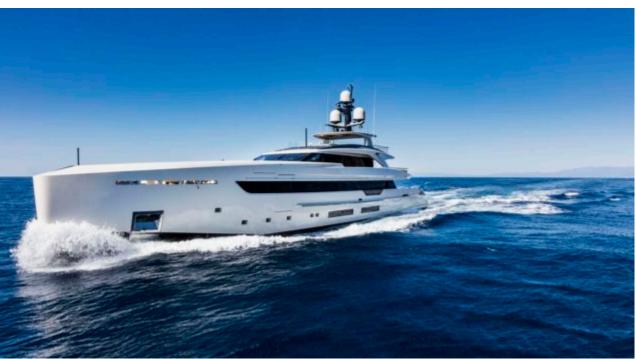

M/Y VERTIGE



Length **50m** 164.04 ft.



Guests 12



Cabins **6** 



Crew **9** 



#### M/Y VERTIGE











8m+ tender boat Air Conditioning Gym Equipment / day boat



Paddle Boards x

Seabob x 2

Stabilisers at anchor

Stabilisers underway



Towable water toys



Waterskis







# EXTERIOR DESIGN





















































## INTERIOR DESIGN





















### GALLERY LIFESTYLE























#### Specifications



Summer low rate per week 250 000 €



Summer high rate per week 270 000 €



Winter low rate per week \$ 250 000



Winter high rate per week \$ 270 000



Builder Tankoa



Year built

2017





Length 50 m



**Guests Cruising** 



Cabins

Winter Cruising Area(s) Caribbean & Bahamas

Max speed

Summer Cruising Area(s)

12

Corsica - Sardinia, Croatia, East Mediterranean, French Riviera, Greece, Italy & Sicily, Turkey, West Mediterranean

Crew 16 knots

Cruising speed 14 knots

Fuel consumption 250 Litres/Hr

Type of cabins

6 (5 x Double, 1 x Twin, 1 x Convertible)