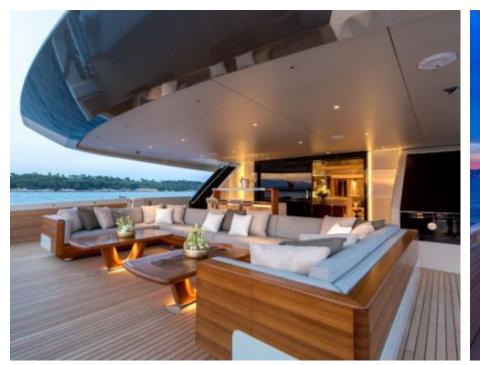

M/Y VERTIGE



Length **50m** 164.04 ft.



Guests 12



Cabins **6** 



Crew **9** 



#### M/Y VERTIGE











8m+ tender boat Air Conditioning Gym Equipment / day boat



Paddle Boards x

Seabob x 2

Stabilisers at anchor

Stabilisers underway



Towable water toys



Waterskis







# EXTERIOR DESIGN





















































## INTERIOR DESIGN





















### GALLERY LIFESTYLE























#### Specifications



Summer low rate per week 250 000 €



Summer high rate per week 270 000 €



Winter low rate per week \$ 250 000



Winter high rate per week \$ 270 000



Builder Tankoa



Year built

2017





Length 50 m



**Guests Cruising** 



Cabins

Winter Cruising Area(s) Caribbean & Bahamas

Max speed

Summer Cruising Area(s)

12

Corsica - Sardinia, Croatia, East Mediterranean, French Riviera, Greece, Italy & Sicily, Turkey, West Mediterranean

Crew 16 knots

Cruising speed 14 knots

Fuel consumption 250 Litres/Hr

Type of cabins

6 (5 x Double, 1 x Twin, 1 x Convertible)