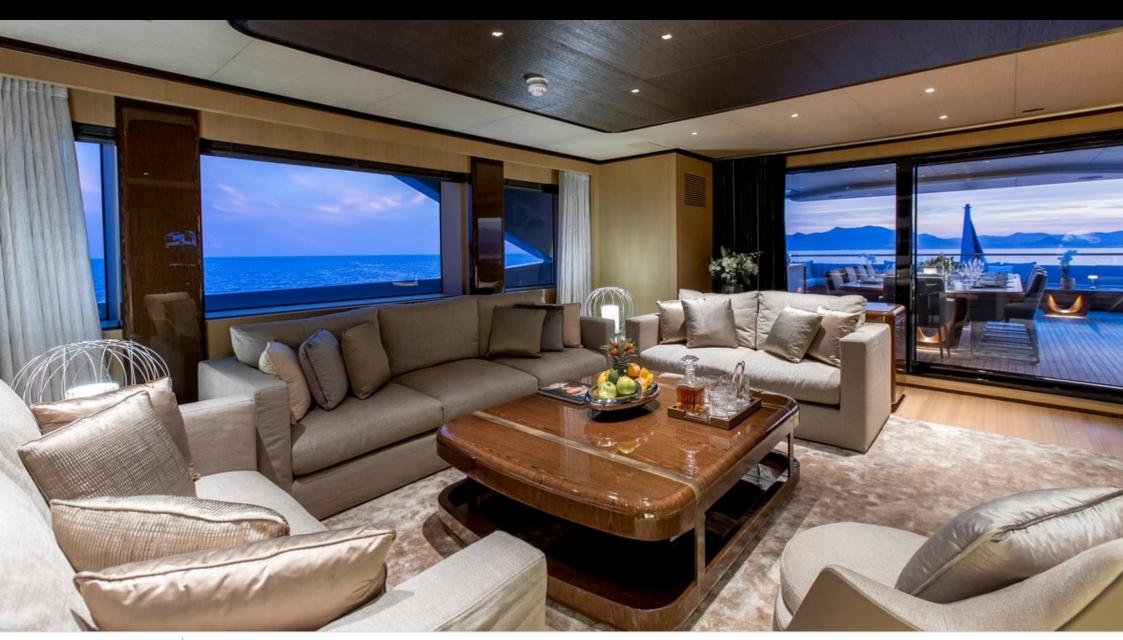

M/Y VERTIGE



Length **50m** 164.04 ft.



Guests 12



Cabins **6** 



Crew **9** 



#### M/Y VERTIGE











8m+ tender boat Air Conditioning Gym Equipment / day boat



Paddle Boards x

Seabob x 2

Stabilisers at anchor

Stabilisers underway



Towable water toys



Waterskis







# EXTERIOR DESIGN





















































## INTERIOR DESIGN





















### GALLERY LIFESTYLE























#### Specifications



Summer low rate per week 250 000 €



Summer high rate per week 270 000 €



Winter low rate per week \$ 250 000



Winter high rate per week \$ 270 000



Builder Tankoa



Year built

2017





Length 50 m



**Guests Cruising** 



Cabins

Winter Cruising Area(s) Caribbean & Bahamas

Max speed

Summer Cruising Area(s)

12

Corsica - Sardinia, Croatia, East Mediterranean, French Riviera, Greece, Italy & Sicily, Turkey, West Mediterranean

Crew 16 knots

Cruising speed 14 knots

Fuel consumption 250 Litres/Hr

Type of cabins

6 (5 x Double, 1 x Twin, 1 x Convertible)