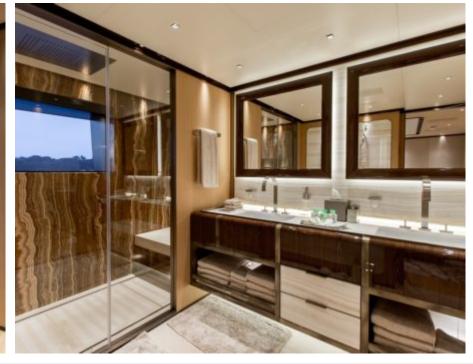

M/Y VERTIGE



Length **50m** 164.04 ft.



Guests 12



Cabins **6** 



Crew **9** 



#### M/Y VERTIGE











8m+ tender boat Air Conditioning Gym Equipment / day boat



Paddle Boards x

Seabob x 2

Stabilisers at anchor

Stabilisers underway



Towable water toys



Waterskis







# EXTERIOR DESIGN





















































## INTERIOR DESIGN





















### GALLERY LIFESTYLE























#### Specifications



Summer low rate per week 250 000 €



Summer high rate per week 270 000 €



Winter low rate per week \$ 250 000



Winter high rate per week \$ 270 000



Builder Tankoa



Year built

2017





Length 50 m



**Guests Cruising** 



Cabins

Winter Cruising Area(s) Caribbean & Bahamas

Max speed

Summer Cruising Area(s)

12

Corsica - Sardinia, Croatia, East Mediterranean, French Riviera, Greece, Italy & Sicily, Turkey, West Mediterranean

Crew 16 knots

Cruising speed 14 knots

Fuel consumption 250 Litres/Hr

Type of cabins

6 (5 x Double, 1 x Twin, 1 x Convertible)