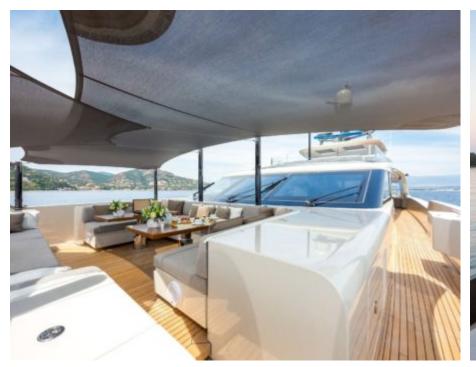

M/Y VERTIGE



Length **50m** 164.04 ft.



Guests 12



Cabins **6** 



Crew **9** 



#### M/Y VERTIGE











8m+ tender boat Air Conditioning Gym Equipment / day boat



Paddle Boards x

Seabob x 2

Stabilisers at anchor

Stabilisers underway



Towable water toys



Waterskis







# EXTERIOR DESIGN





















































## INTERIOR DESIGN





















### GALLERY LIFESTYLE























#### Specifications



Summer low rate per week 250 000 €



Summer high rate per week 270 000 €



Winter low rate per week \$ 250 000



Winter high rate per week \$ 270 000



Builder Tankoa



Year built

2017





Length 50 m



**Guests Cruising** 



Cabins

Winter Cruising Area(s) Caribbean & Bahamas

Max speed

Summer Cruising Area(s)

12

Corsica - Sardinia, Croatia, East Mediterranean, French Riviera, Greece, Italy & Sicily, Turkey, West Mediterranean

Crew 16 knots

Cruising speed 14 knots

Fuel consumption 250 Litres/Hr

Type of cabins

6 (5 x Double, 1 x Twin, 1 x Convertible)