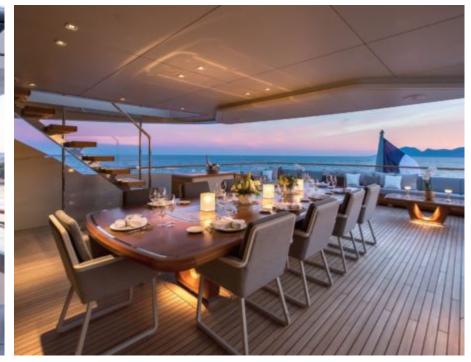

M/Y VERTIGE



Length **50m** 164.04 ft.



Guests 12



Cabins **6** 



Crew **9** 



#### M/Y VERTIGE











8m+ tender boat Air Conditioning Gym Equipment / day boat



Paddle Boards x

Seabob x 2

Stabilisers at anchor

Stabilisers underway



Towable water toys



Waterskis







# EXTERIOR DESIGN





















































## INTERIOR DESIGN





















### GALLERY LIFESTYLE























#### Specifications



Summer low rate per week 250 000 €



Summer high rate per week 270 000 €



Winter low rate per week \$ 250 000



Winter high rate per week \$ 270 000



Builder Tankoa



Year built

2017





Length 50 m



**Guests Cruising** 



Cabins

Winter Cruising Area(s) Caribbean & Bahamas

Max speed

Summer Cruising Area(s)

12

Corsica - Sardinia, Croatia, East Mediterranean, French Riviera, Greece, Italy & Sicily, Turkey, West Mediterranean

Crew 16 knots

Cruising speed 14 knots

Fuel consumption 250 Litres/Hr

Type of cabins

6 (5 x Double, 1 x Twin, 1 x Convertible)