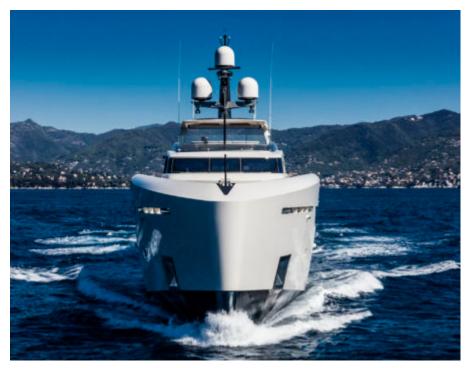

M/Y VERTIGE

Length **50m** 164.04 ft.

Guests 12

Cabins **6** 

Crew **9** 

# EXTERIOR DESIGN