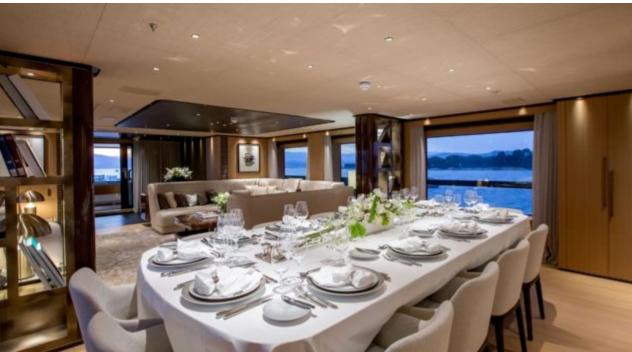

M/Y VERTIGE



Length **50m** 164.04 ft.



Guests 12



Cabins **6** 



Crew **9** 



#### M/Y VERTIGE











8m+ tender boat Air Conditioning Gym Equipment / day boat



Paddle Boards x

Seabob x 2

Stabilisers at anchor

Stabilisers underway



Towable water toys



Waterskis







# EXTERIOR DESIGN





















































## INTERIOR DESIGN





















### GALLERY LIFESTYLE























#### Specifications



Summer low rate per week 250 000 €



Summer high rate per week 270 000 €



Winter low rate per week \$ 250 000



Winter high rate per week \$ 270 000



Builder Tankoa



Year built

2017





Length 50 m



**Guests Cruising** 



Cabins

Winter Cruising Area(s) Caribbean & Bahamas

Max speed

Summer Cruising Area(s)

12

Corsica - Sardinia, Croatia, East Mediterranean, French Riviera, Greece, Italy & Sicily, Turkey, West Mediterranean

Crew 16 knots

Cruising speed 14 knots

Fuel consumption 250 Litres/Hr

Type of cabins

6 (5 x Double, 1 x Twin, 1 x Convertible)