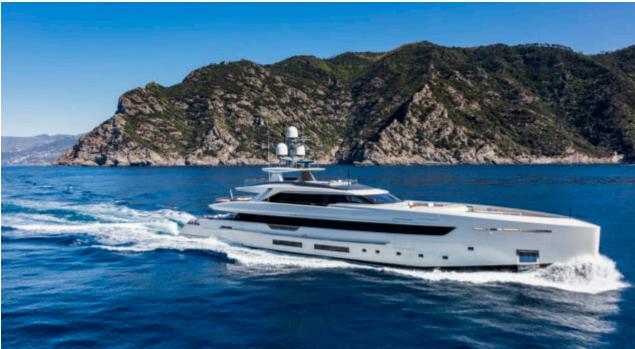

M/Y VERTIGE



Length **50m** 164.04 ft.



Guests 12



Cabins **6** 



Crew **9** 



#### M/Y VERTIGE











8m+ tender boat Air Conditioning Gym Equipment / day boat



Paddle Boards x

Seabob x 2

Stabilisers at anchor

Stabilisers underway



Towable water toys



Waterskis







# EXTERIOR DESIGN





















































## INTERIOR DESIGN





















### GALLERY LIFESTYLE























#### Specifications



Summer low rate per week 250 000 €



Summer high rate per week 270 000 €



Winter low rate per week \$ 250 000



Winter high rate per week \$ 270 000



Builder Tankoa



Year built

2017





Length 50 m



**Guests Cruising** 



Cabins

Winter Cruising Area(s) Caribbean & Bahamas

Max speed

Summer Cruising Area(s)

12

Corsica - Sardinia, Croatia, East Mediterranean, French Riviera, Greece, Italy & Sicily, Turkey, West Mediterranean

Crew 16 knots

Cruising speed 14 knots

Fuel consumption 250 Litres/Hr

Type of cabins

6 (5 x Double, 1 x Twin, 1 x Convertible)