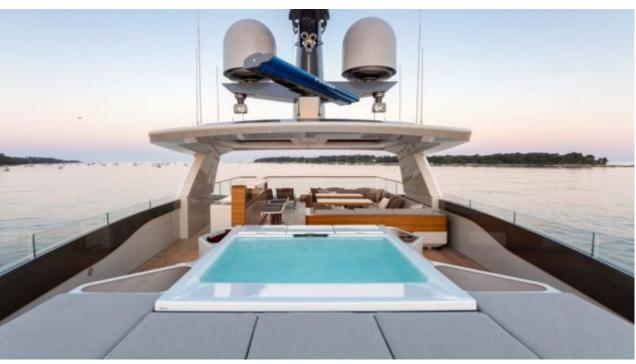

M/Y VERTIGE



Length **50m** 164.04 ft.



Guests 12



Cabins **6** 



Crew **9** 



#### M/Y VERTIGE











8m+ tender boat Air Conditioning Gym Equipment / day boat



Paddle Boards x

Seabob x 2

Stabilisers at anchor

Stabilisers underway



Towable water toys



Waterskis







# EXTERIOR DESIGN





















































## INTERIOR DESIGN





















### GALLERY LIFESTYLE























#### Specifications



Summer low rate per week 250 000 €



Summer high rate per week 270 000 €



Winter low rate per week \$ 250 000



Winter high rate per week \$ 270 000



Builder Tankoa



Year built

2017





Length 50 m



**Guests Cruising** 



Cabins

Winter Cruising Area(s) Caribbean & Bahamas

Max speed

Summer Cruising Area(s)

12

Corsica - Sardinia, Croatia, East Mediterranean, French Riviera, Greece, Italy & Sicily, Turkey, West Mediterranean

Crew 16 knots

Cruising speed 14 knots

Fuel consumption 250 Litres/Hr

Type of cabins

6 (5 x Double, 1 x Twin, 1 x Convertible)