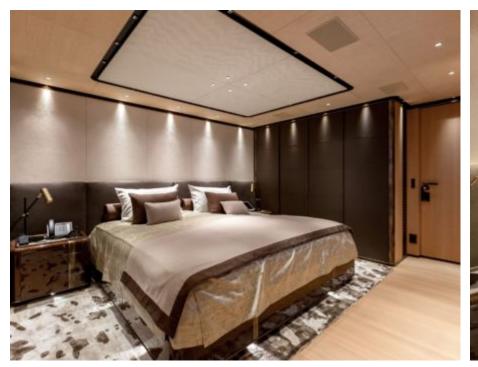

M/Y VERTIGE



Length **50m** 164.04 ft.



Guests 12



Cabins **6** 



Crew **9** 



#### M/Y VERTIGE











8m+ tender boat Air Conditioning Gym Equipment / day boat



Paddle Boards x

Seabob x 2

Stabilisers at anchor

Stabilisers underway



Towable water toys



Waterskis







# EXTERIOR DESIGN





















































## INTERIOR DESIGN





















### GALLERY LIFESTYLE























#### Specifications



Summer low rate per week 250 000 €



Summer high rate per week 270 000 €



Winter low rate per week \$ 250 000



Winter high rate per week \$ 270 000



Builder Tankoa



Year built

2017





Length 50 m



**Guests Cruising** 



Cabins

Winter Cruising Area(s) Caribbean & Bahamas

Max speed

Summer Cruising Area(s)

12

Corsica - Sardinia, Croatia, East Mediterranean, French Riviera, Greece, Italy & Sicily, Turkey, West Mediterranean

Crew 16 knots

Cruising speed 14 knots

Fuel consumption 250 Litres/Hr

Type of cabins

6 (5 x Double, 1 x Twin, 1 x Convertible)