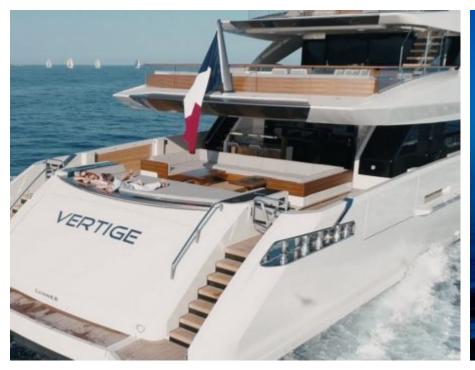

M/Y VERTIGE



Length **50m** 164.04 ft.



Guests 12



Cabins **6** 



Crew **9** 



#### M/Y VERTIGE











8m+ tender boat Air Conditioning Gym Equipment / day boat



Paddle Boards x

Seabob x 2

Stabilisers at anchor

Stabilisers underway



Towable water toys



Waterskis







# EXTERIOR DESIGN





















































## INTERIOR DESIGN





















### GALLERY LIFESTYLE























#### Specifications



Summer low rate per week 250 000 €



Summer high rate per week 270 000 €



Winter low rate per week \$ 250 000



Winter high rate per week \$ 270 000



Builder Tankoa



Year built

2017





Length 50 m



**Guests Cruising** 



Cabins

Winter Cruising Area(s) Caribbean & Bahamas

Max speed

Summer Cruising Area(s)

12

Corsica - Sardinia, Croatia, East Mediterranean, French Riviera, Greece, Italy & Sicily, Turkey, West Mediterranean

Crew 16 knots

Cruising speed 14 knots

Fuel consumption 250 Litres/Hr

Type of cabins

6 (5 x Double, 1 x Twin, 1 x Convertible)