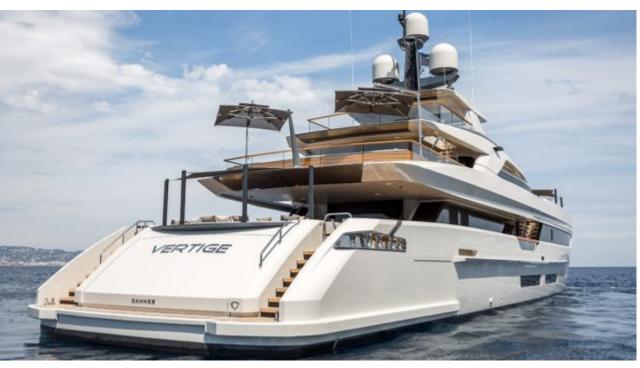

M/Y VERTIGE

Length **50m** 164.04 ft.

Guests 12

Cabins **6** 

Crew **9** 

# EXTERIOR DESIGN