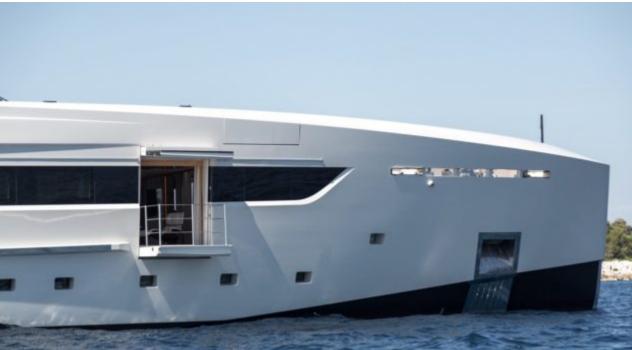

M/Y VERTIGE



Length **50m** 164.04 ft.



Guests 12



Cabins **6** 



Crew **9** 



#### M/Y VERTIGE











8m+ tender boat Air Conditioning Gym Equipment / day boat



Paddle Boards x

Seabob x 2

Stabilisers at anchor

Stabilisers underway



Towable water toys



Waterskis







# EXTERIOR DESIGN





















































## INTERIOR DESIGN





















### GALLERY LIFESTYLE























#### Specifications



Summer low rate per week 250 000 €



Summer high rate per week 270 000 €



Winter low rate per week \$ 250 000



Winter high rate per week \$ 270 000



Builder Tankoa



Year built

2017





Length 50 m



**Guests Cruising** 



Cabins

Winter Cruising Area(s) Caribbean & Bahamas

Max speed

Summer Cruising Area(s)

12

Corsica - Sardinia, Croatia, East Mediterranean, French Riviera, Greece, Italy & Sicily, Turkey, West Mediterranean

Crew 16 knots

Cruising speed 14 knots

Fuel consumption 250 Litres/Hr

Type of cabins

6 (5 x Double, 1 x Twin, 1 x Convertible)