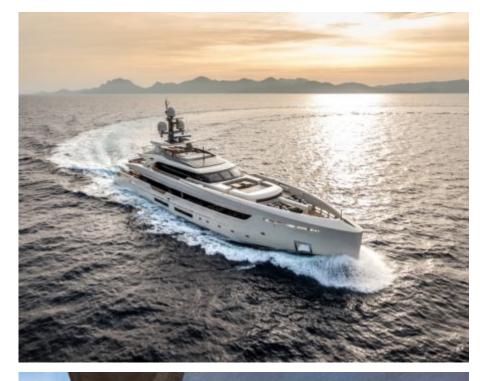

M/Y VERTIGE

Length **50m** 164.04 ft.

Guests 12

Cabins **6** 

Crew **9** 

# EXTERIOR DESIGN