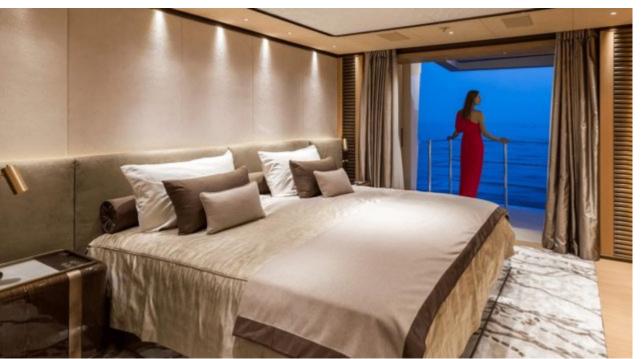

M/Y VERTIGE



Length **50m** 164.04 ft.



Guests 12



Cabins **6** 



Crew **9** 



#### M/Y VERTIGE











8m+ tender boat Air Conditioning Gym Equipment / day boat



Paddle Boards x

Seabob x 2

Stabilisers at anchor

Stabilisers underway



Towable water toys



Waterskis







# EXTERIOR DESIGN





















































## INTERIOR DESIGN





















### GALLERY LIFESTYLE























#### Specifications



Summer low rate per week 250 000 €



Summer high rate per week 270 000 €



Winter low rate per week \$ 250 000



Winter high rate per week \$ 270 000



Builder Tankoa



Year built

2017





Length 50 m



**Guests Cruising** 



Cabins

Winter Cruising Area(s) Caribbean & Bahamas

Max speed

Summer Cruising Area(s)

12

Corsica - Sardinia, Croatia, East Mediterranean, French Riviera, Greece, Italy & Sicily, Turkey, West Mediterranean

Crew 16 knots

Cruising speed 14 knots

Fuel consumption 250 Litres/Hr

Type of cabins

6 (5 x Double, 1 x Twin, 1 x Convertible)