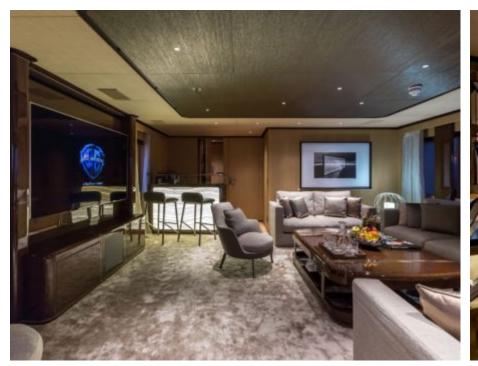

M/Y VERTIGE



Length **50m** 164.04 ft.



Guests 12



Cabins **6** 



Crew **9** 



#### M/Y VERTIGE











8m+ tender boat Air Conditioning Gym Equipment / day boat



Paddle Boards x

Seabob x 2

Stabilisers at anchor

Stabilisers underway



Towable water toys



Waterskis







# EXTERIOR DESIGN





















































## INTERIOR DESIGN





















### GALLERY LIFESTYLE























#### Specifications



Summer low rate per week 250 000 €



Summer high rate per week 270 000 €



Winter low rate per week \$ 250 000



Winter high rate per week \$ 270 000



Builder Tankoa



Year built

2017





Length 50 m



**Guests Cruising** 



Cabins

Winter Cruising Area(s) Caribbean & Bahamas

Max speed

Summer Cruising Area(s)

12

Corsica - Sardinia, Croatia, East Mediterranean, French Riviera, Greece, Italy & Sicily, Turkey, West Mediterranean

Crew 16 knots

Cruising speed 14 knots

Fuel consumption 250 Litres/Hr

Type of cabins

6 (5 x Double, 1 x Twin, 1 x Convertible)