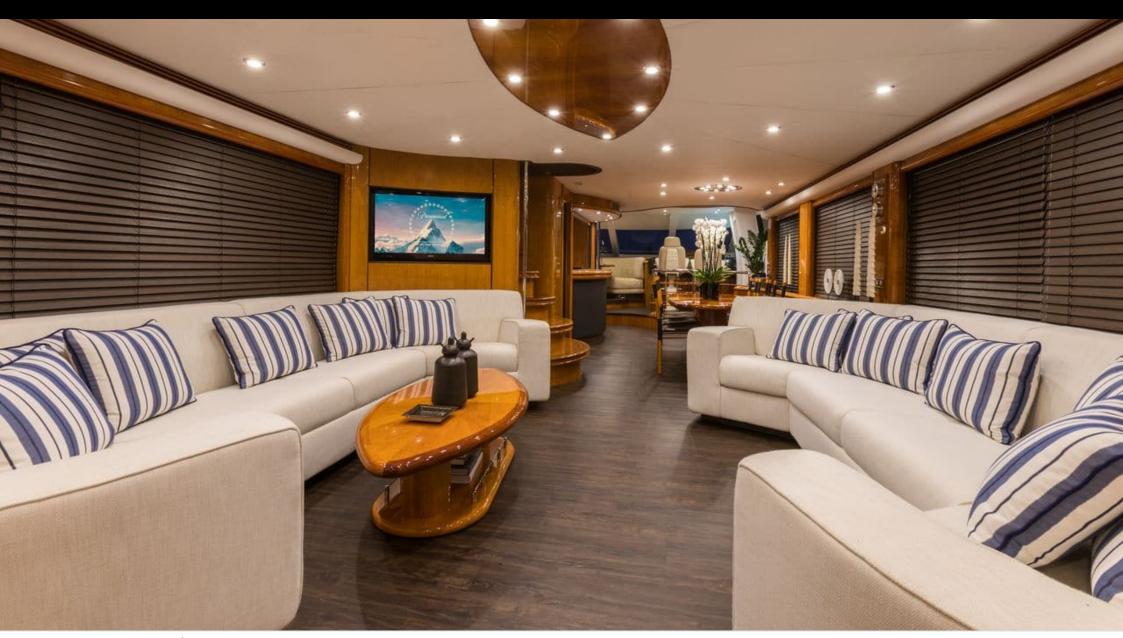

Cabins



Crew



### M/Y WINNING **STREAK**



Stabilisers

underway



Tender







Paddle Boards x Snorkeling Gear Stabilisers at

toys













# **EXTERIOR DESIGN**



















# INTERIOR DESIGN









Features





## GALLERY LIFESTYLE









#### Specifications



Low rate per day 6 000 €



High rate per day

6 830 €



Summer low rate per week 36 000 €



Summer high rate per week

41 000 €



Winter low rate per week



Winter high rate per week

41 000 €



Builder

36 000 €

Sunseeker



Year built

2002



Year refit

2018



Length

28 m



**Guests Cruising** 

12



Cabins

4

Winter Cruising Area(s)

West Mediterranean, Corsica - Sardinia, French Riviera, Italy & Sicily

Summer Cruising Area(s)

West Mediterranean, Corsica - Sardinia, French Riviera, Italy & Sicily

Crew

Max speed 30 knots

Cruising speed 22 knots

Fuel consumption 550 Litres/Hr

Type of cabins

4 (2 x Double, 2 x Twin)