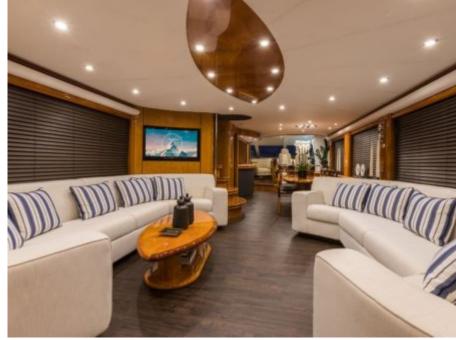

Cabins



Crew



### M/Y WINNING **STREAK**



Stabilisers

underway



Tender







Paddle Boards x Snorkeling Gear Stabilisers at

toys













# **EXTERIOR DESIGN**



















# INTERIOR DESIGN









Features





## GALLERY LIFESTYLE









#### Specifications



Low rate per day 6 000 €



High rate per day

6 830 €



Summer low rate per week 36 000 €



Summer high rate per week

41 000 €



Winter low rate per week



Winter high rate per week

41 000 €



Builder

36 000 €

Sunseeker



Year built

2002



Year refit

2018



Length

28 m



**Guests Cruising** 

12



Cabins

4

Winter Cruising Area(s)

West Mediterranean, Corsica - Sardinia, French Riviera, Italy & Sicily

Summer Cruising Area(s)

West Mediterranean, Corsica - Sardinia, French Riviera, Italy & Sicily

Crew

Max speed 30 knots

Cruising speed 22 knots

Fuel consumption 550 Litres/Hr

Type of cabins

4 (2 x Double, 2 x Twin)