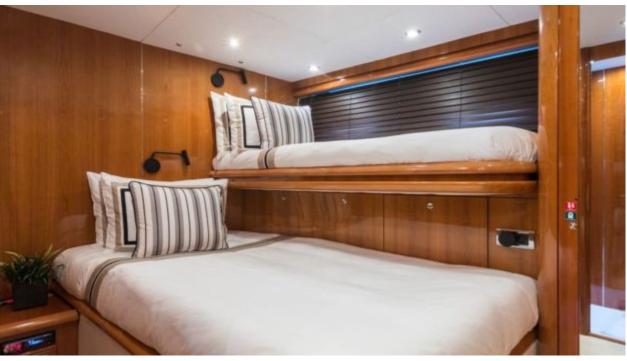

Cabins

Crew

Fuel consumption 550 Litres/Hr

Type of cabins

4 (2 x Double, 2 x Twin)