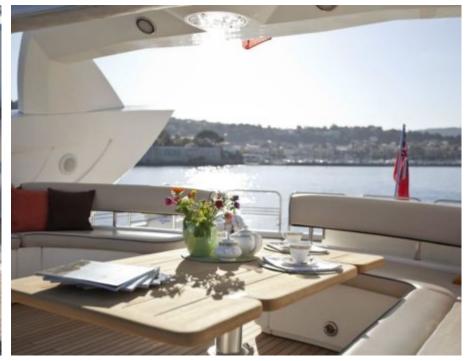

Cabins



Crew



### M/Y WINNING **STREAK**



Stabilisers

underway



Tender







Paddle Boards x Snorkeling Gear Stabilisers at

toys













# **EXTERIOR DESIGN**



















# INTERIOR DESIGN









Features





## GALLERY LIFESTYLE









#### Specifications



Low rate per day 6 000 €



High rate per day

6 830 €



Summer low rate per week 36 000 €



Summer high rate per week

41 000 €



Winter low rate per week



Winter high rate per week

41 000 €



Builder

36 000 €

Sunseeker



Year built

2002



Year refit

2018



Length

28 m



**Guests Cruising** 

12



Cabins

4

Winter Cruising Area(s)

West Mediterranean, Corsica - Sardinia, French Riviera, Italy & Sicily

Summer Cruising Area(s)

West Mediterranean, Corsica - Sardinia, French Riviera, Italy & Sicily

Crew

Max speed 30 knots

Cruising speed 22 knots

Fuel consumption 550 Litres/Hr

Type of cabins

4 (2 x Double, 2 x Twin)