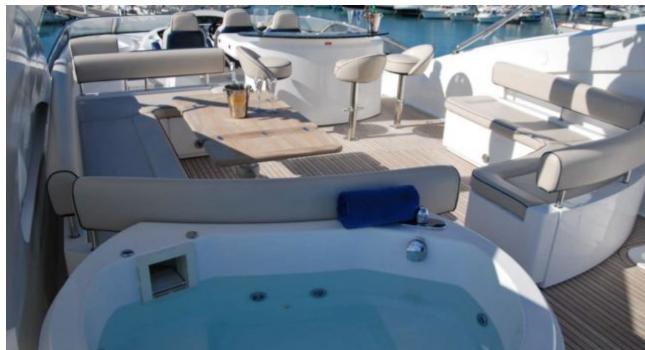

Cabins



Crew



### M/Y WINNING **STREAK**



Stabilisers

underway



Tender







Paddle Boards x Snorkeling Gear Stabilisers at

toys













# **EXTERIOR DESIGN**



















# INTERIOR DESIGN









Features





## GALLERY LIFESTYLE









#### Specifications



Low rate per day 6 000 €



High rate per day

6 830 €



Summer low rate per week 36 000 €



Summer high rate per week

41 000 €



Winter low rate per week



Winter high rate per week

41 000 €



Builder

36 000 €

Sunseeker



Year built

2002



Year refit

2018



Length

28 m



**Guests Cruising** 

12



Cabins

4

Winter Cruising Area(s)

West Mediterranean, Corsica - Sardinia, French Riviera, Italy & Sicily

Summer Cruising Area(s)

West Mediterranean, Corsica - Sardinia, French Riviera, Italy & Sicily

Crew

Max speed 30 knots

Cruising speed 22 knots

Fuel consumption 550 Litres/Hr

Type of cabins

4 (2 x Double, 2 x Twin)