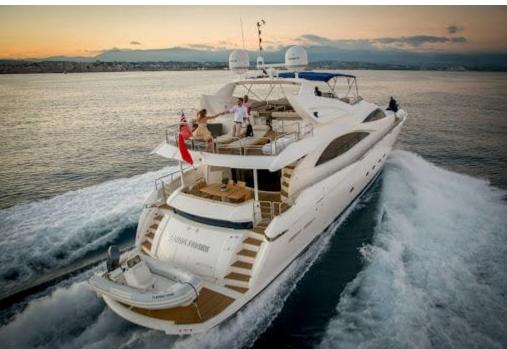

Cabins



Crew



### M/Y WINNING **STREAK**



Stabilisers

underway



Tender







Paddle Boards x Snorkeling Gear Stabilisers at

toys













# **EXTERIOR DESIGN**



















# INTERIOR DESIGN









Features





## GALLERY LIFESTYLE









#### Specifications



Low rate per day 6 000 €



High rate per day

6 830 €



Summer low rate per week 36 000 €



Summer high rate per week

41 000 €



Winter low rate per week



Winter high rate per week

41 000 €



Builder

36 000 €

Sunseeker



Year built

2002



Year refit

2018



Length

28 m



**Guests Cruising** 

12



Cabins

4

Winter Cruising Area(s)

West Mediterranean, Corsica - Sardinia, French Riviera, Italy & Sicily

Summer Cruising Area(s)

West Mediterranean, Corsica - Sardinia, French Riviera, Italy & Sicily

Crew

Max speed 30 knots

Cruising speed 22 knots

Fuel consumption 550 Litres/Hr

Type of cabins

4 (2 x Double, 2 x Twin)