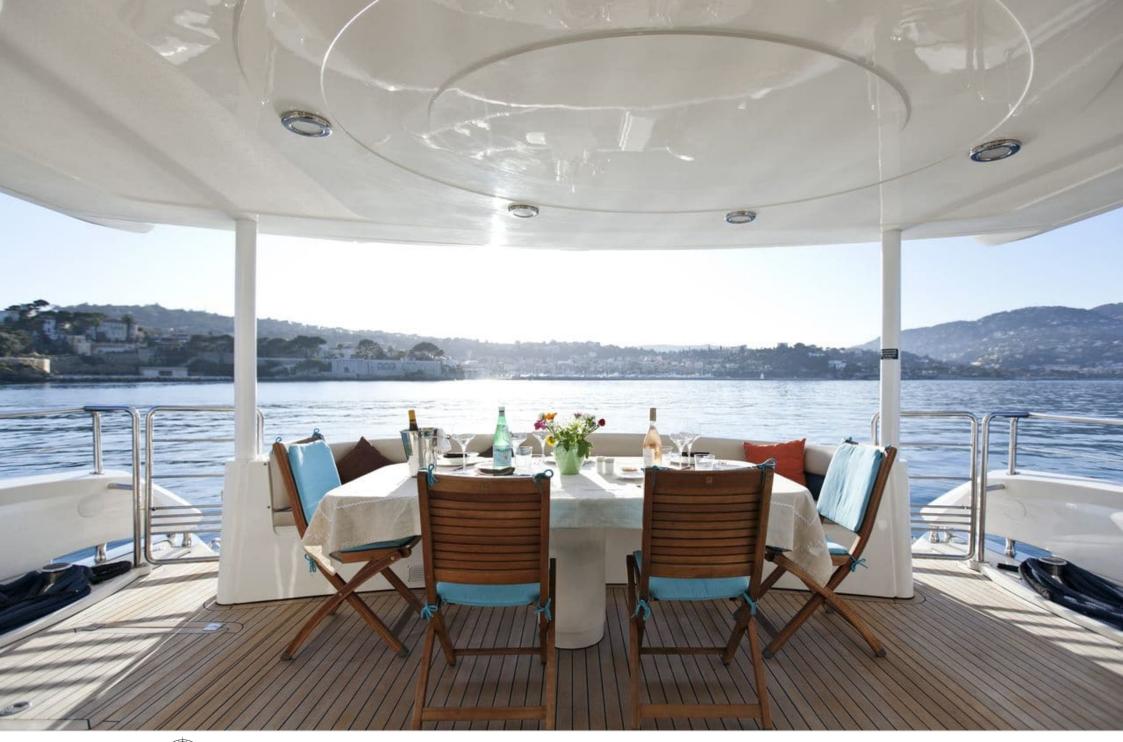

Cabins



Crew



### M/Y WINNING **STREAK**



Stabilisers

underway



Tender







Paddle Boards x Snorkeling Gear Stabilisers at

toys













# **EXTERIOR DESIGN**



















# INTERIOR DESIGN









Features





## GALLERY LIFESTYLE









#### Specifications



Low rate per day 6 000 €



High rate per day

6 830 €



Summer low rate per week 36 000 €



Summer high rate per week

41 000 €



Winter low rate per week



Winter high rate per week

41 000 €



Builder

36 000 €

Sunseeker



Year built

2002



Year refit

2018



Length

28 m



**Guests Cruising** 

12



Cabins

4

Winter Cruising Area(s)

West Mediterranean, Corsica - Sardinia, French Riviera, Italy & Sicily

Summer Cruising Area(s)

West Mediterranean, Corsica - Sardinia, French Riviera, Italy & Sicily

Crew

Max speed 30 knots

Cruising speed 22 knots

Fuel consumption 550 Litres/Hr

Type of cabins

4 (2 x Double, 2 x Twin)