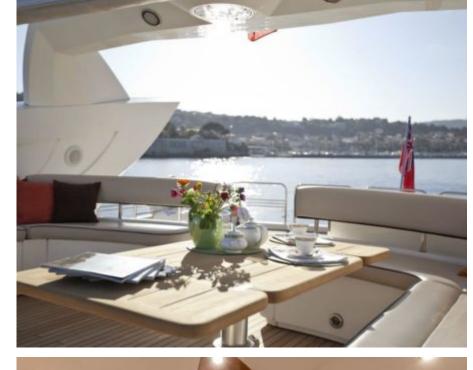

Cabins



Crew



### M/Y WINNING **STREAK**



Stabilisers

underway



Tender







Paddle Boards x Snorkeling Gear Stabilisers at

toys













# **EXTERIOR DESIGN**



















# INTERIOR DESIGN









Features





## GALLERY LIFESTYLE









#### Specifications



Low rate per day 6 000 €



High rate per day

6 830 €



Summer low rate per week 36 000 €



Summer high rate per week

41 000 €



Winter low rate per week



Winter high rate per week

41 000 €



Builder

36 000 €

Sunseeker



Year built

2002



Year refit

2018



Length

28 m



**Guests Cruising** 

12



Cabins

4

Winter Cruising Area(s)

West Mediterranean, Corsica - Sardinia, French Riviera, Italy & Sicily

Summer Cruising Area(s)

West Mediterranean, Corsica - Sardinia, French Riviera, Italy & Sicily

Crew

Max speed 30 knots

Cruising speed 22 knots

Fuel consumption 550 Litres/Hr

Type of cabins

4 (2 x Double, 2 x Twin)