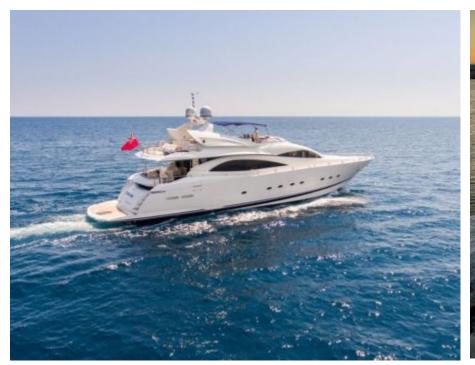

Cabins



Crew



### M/Y WINNING **STREAK**



Stabilisers

underway



Tender







Paddle Boards x Snorkeling Gear Stabilisers at

toys













# **EXTERIOR DESIGN**



















# INTERIOR DESIGN









Features





## GALLERY LIFESTYLE









#### Specifications



Low rate per day 6 000 €



High rate per day

6 830 €



Summer low rate per week 36 000 €



Summer high rate per week

41 000 €



Winter low rate per week



Winter high rate per week

41 000 €



Builder

36 000 €

Sunseeker



Year built

2002



Year refit

2018



Length

28 m



**Guests Cruising** 

12



Cabins

4

Winter Cruising Area(s)

West Mediterranean, Corsica - Sardinia, French Riviera, Italy & Sicily

Summer Cruising Area(s)

West Mediterranean, Corsica - Sardinia, French Riviera, Italy & Sicily

Crew

Max speed 30 knots

Cruising speed 22 knots

Fuel consumption 550 Litres/Hr

Type of cabins

4 (2 x Double, 2 x Twin)