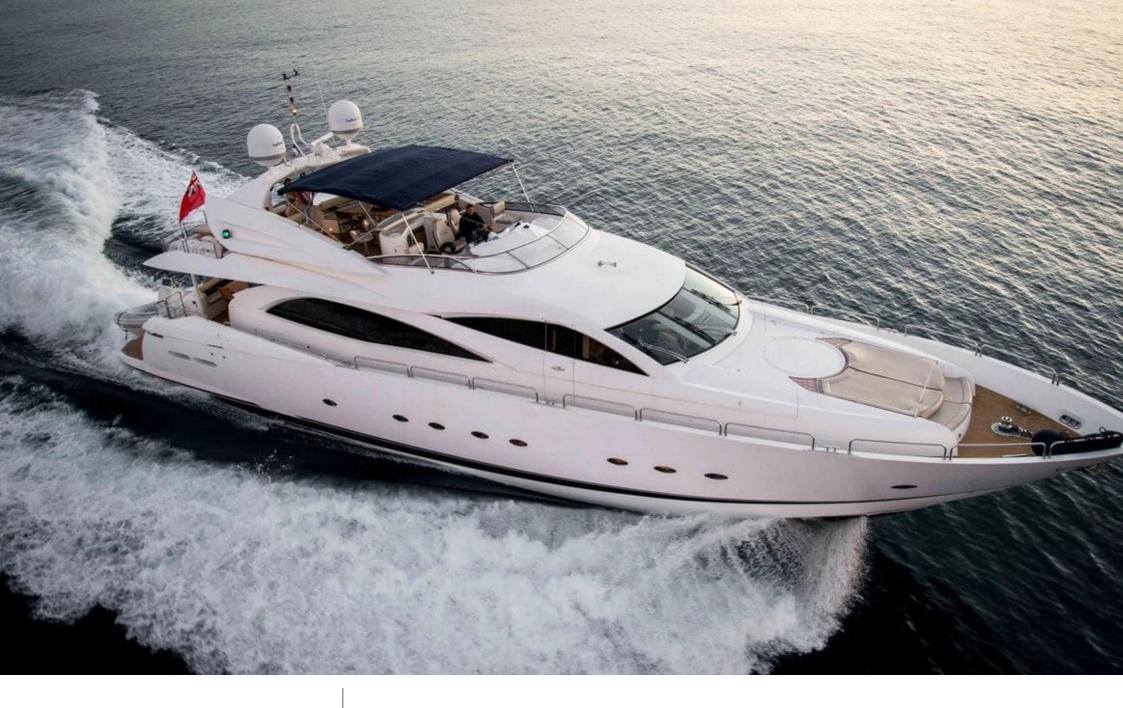

### M/Y WINNING **STREAK**

Stabilisers

underway

Tender

Paddle Boards x Snorkeling Gear Stabilisers at

toys

# **EXTERIOR DESIGN**

2018

Length

28 m

**Guests Cruising** 

12

Cabins

4

Winter Cruising Area(s)