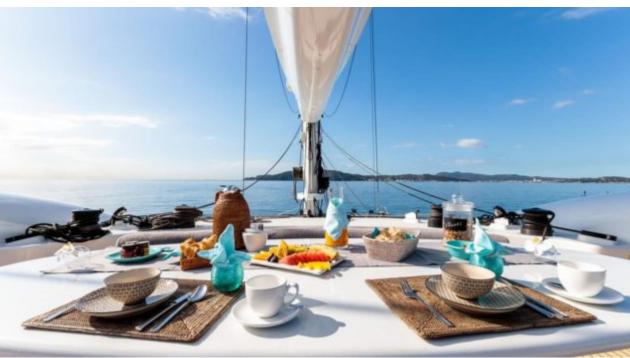

Cabins **4** 



Crew **5** 



### S/Y ALLURES













Paddle Boards x Snorkeling Gear



Tender toys







Wifi







## EXTERIOR DESIGN





Features











# INTERIOR DESIGN









## GALLERY LIFESTYLE





#### Specifications



Low rate per day

8 335 €



High rate per day

10 000 €



Summer low rate per week

50 000 €



Summer high rate per week

60 000 €



Winter low rate per week

50 000 €



Winter high rate per week

60 000 €



Builder

Compositeworks



Year built

2006



Year refit

2016



Length

30.50 m



**Guests Cruising** 

9



Cabins

4

Winter Cruising Area(s)

West Mediterranean

Summer Cruising Area(s)

Corsica - Sardinia, Croatia, East Mediterranean, French Riviera, Greece, Italy & Sicily, Spain & Balearics, West Mediterranean

Crew

Max speed 20 knots

Cruising speed 12 knots

Fuel consumption

65 Litres/Hr

Type of cabins

4 (2 x Double, 2 x Twin, 2 x Convertible)