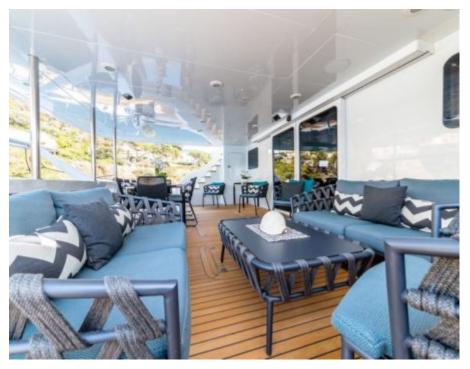

Cabins **4** 



Crew **5** 



### S/Y ALLURES













Paddle Boards x Snorkeling Gear



Tender toys







Wifi







## EXTERIOR DESIGN





Features











# INTERIOR DESIGN









## GALLERY LIFESTYLE





#### Specifications



Low rate per day

8 335 €



High rate per day

10 000 €



Summer low rate per week

50 000 €



Summer high rate per week

60 000 €



Winter low rate per week

50 000 €



Winter high rate per week

60 000 €



Builder

Compositeworks



Year built

2006



Year refit

2016



Length

30.50 m



**Guests Cruising** 

9



Cabins

4

Winter Cruising Area(s)

West Mediterranean

Summer Cruising Area(s)

Corsica - Sardinia, Croatia, East Mediterranean, French Riviera, Greece, Italy & Sicily, Spain & Balearics, West Mediterranean

Crew

Max speed 20 knots

Cruising speed 12 knots

Fuel consumption

65 Litres/Hr

Type of cabins

4 (2 x Double, 2 x Twin, 2 x Convertible)