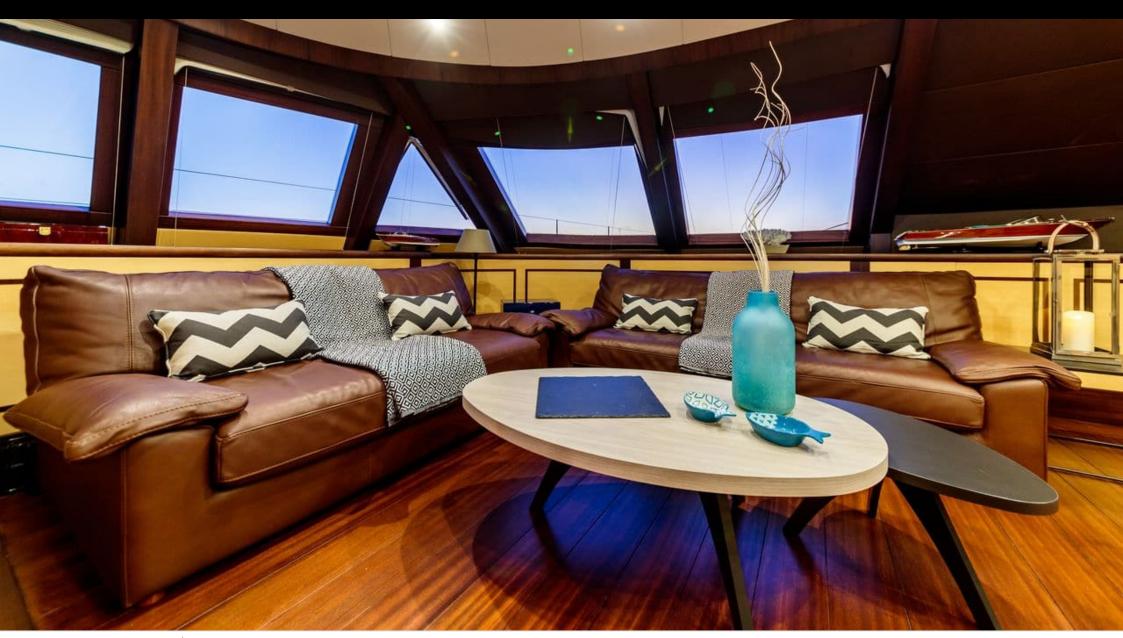

Cabins **4** 



Crew **5** 



### S/Y ALLURES













Paddle Boards x Snorkeling Gear



Tender toys







Wifi







## EXTERIOR DESIGN





Features











# INTERIOR DESIGN









## GALLERY LIFESTYLE





#### Specifications



Low rate per day

8 335 €



High rate per day

10 000 €



Summer low rate per week

50 000 €



Summer high rate per week

60 000 €



Winter low rate per week

50 000 €



Winter high rate per week

60 000 €



Builder

Compositeworks



Year built

2006



Year refit

2016



Length

30.50 m



**Guests Cruising** 

9



Cabins

4

Winter Cruising Area(s)

West Mediterranean

Summer Cruising Area(s)

Corsica - Sardinia, Croatia, East Mediterranean, French Riviera, Greece, Italy & Sicily, Spain & Balearics, West Mediterranean

Crew

Max speed 20 knots

Cruising speed 12 knots

Fuel consumption

65 Litres/Hr

Type of cabins

4 (2 x Double, 2 x Twin, 2 x Convertible)