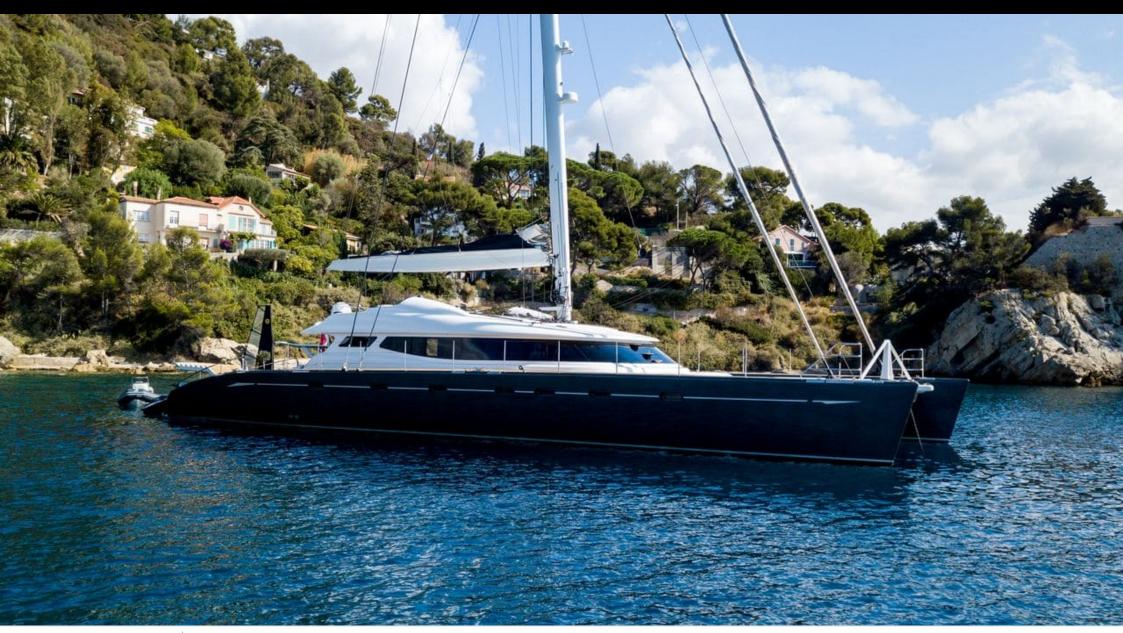

Cabins **4** 



Crew **5** 



### S/Y ALLURES













Paddle Boards x Snorkeling Gear



Tender toys







Wifi







## EXTERIOR DESIGN





Features











# INTERIOR DESIGN









## GALLERY LIFESTYLE





#### Specifications



Low rate per day

8 335 €



High rate per day

10 000 €



Summer low rate per week

50 000 €



Summer high rate per week

60 000 €



Winter low rate per week

50 000 €



Winter high rate per week

60 000 €



Builder

Compositeworks



Year built

2006



Year refit

2016



Length

30.50 m



**Guests Cruising** 

9



Cabins

4

Winter Cruising Area(s)

West Mediterranean

Summer Cruising Area(s)

Corsica - Sardinia, Croatia, East Mediterranean, French Riviera, Greece, Italy & Sicily, Spain & Balearics, West Mediterranean

Crew

Max speed 20 knots

Cruising speed 12 knots

Fuel consumption

65 Litres/Hr

Type of cabins

4 (2 x Double, 2 x Twin, 2 x Convertible)