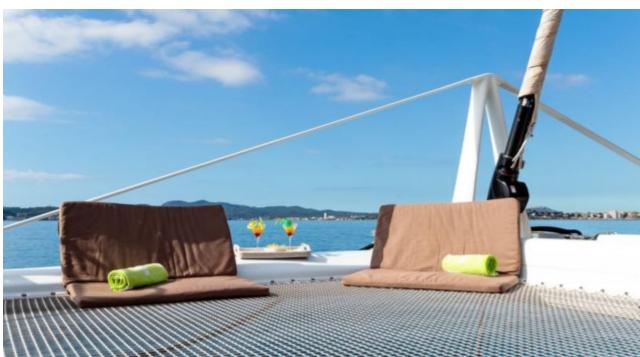

Cabins **4** 



Crew **5** 



### S/Y ALLURES













Paddle Boards x Snorkeling Gear



Tender toys







Wifi







## EXTERIOR DESIGN





Features











# INTERIOR DESIGN









## GALLERY LIFESTYLE





#### Specifications



Low rate per day

8 335 €



High rate per day

10 000 €



Summer low rate per week

50 000 €



Summer high rate per week

60 000 €



Winter low rate per week

50 000 €



Winter high rate per week

60 000 €



Builder

Compositeworks



Year built

2006



Year refit

2016



Length

30.50 m



**Guests Cruising** 

9



Cabins

4

Winter Cruising Area(s)

West Mediterranean

Summer Cruising Area(s)

Corsica - Sardinia, Croatia, East Mediterranean, French Riviera, Greece, Italy & Sicily, Spain & Balearics, West Mediterranean

Crew

Max speed 20 knots

Cruising speed 12 knots

Fuel consumption

65 Litres/Hr

Type of cabins

4 (2 x Double, 2 x Twin, 2 x Convertible)