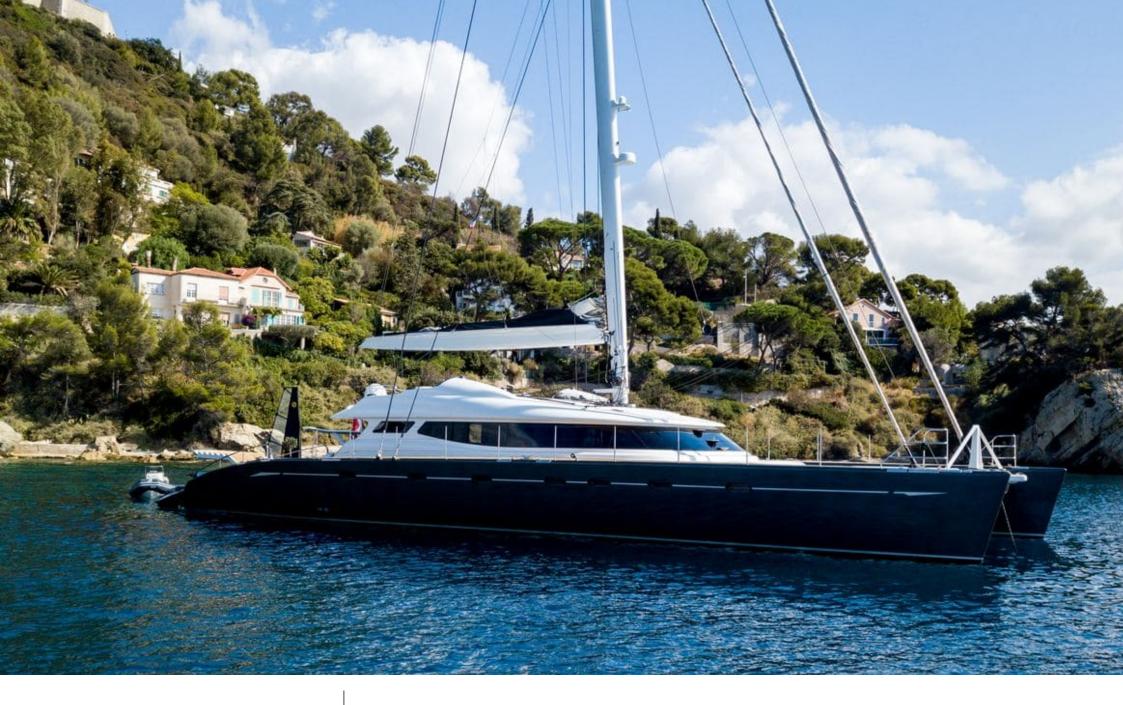

### S/Y ALLURES

Paddle Boards x Snorkeling Gear

Tender toys

Wifi

## EXTERIOR DESIGN

Features

2006

Year refit

2016

Length

30.50 m

**Guests Cruising** 

9

Cabins