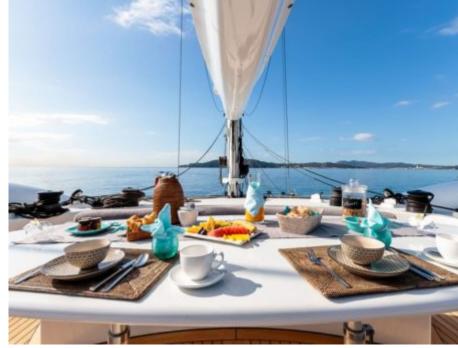

Cabins **4** 



Crew **5** 



### S/Y ALLURES













Paddle Boards x Snorkeling Gear



Tender toys







Wifi







## EXTERIOR DESIGN





Features











# INTERIOR DESIGN









## GALLERY LIFESTYLE





#### Specifications



Low rate per day

8 335 €



High rate per day

10 000 €



Summer low rate per week

50 000 €



Summer high rate per week

60 000 €



Winter low rate per week

50 000 €



Winter high rate per week

60 000 €



Builder

Compositeworks



Year built

2006



Year refit

2016



Length

30.50 m



**Guests Cruising** 

9



Cabins

4

Winter Cruising Area(s)

West Mediterranean

Summer Cruising Area(s)

Corsica - Sardinia, Croatia, East Mediterranean, French Riviera, Greece, Italy & Sicily, Spain & Balearics, West Mediterranean

Crew

Max speed 20 knots

Cruising speed 12 knots

Fuel consumption

65 Litres/Hr

Type of cabins

4 (2 x Double, 2 x Twin, 2 x Convertible)