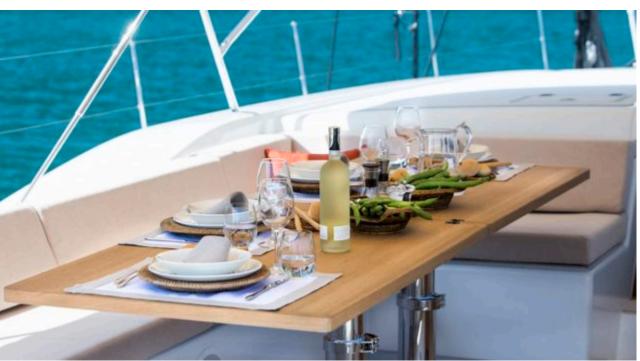

### S/Y CROSSBOW











Kayaks x 2 Paddle Boards x Snorkeling Gear















**Features** 



# EXTERIOR DESIGN























# INTERIOR DESIGN















# GALLERY LIFESTYLE











### **Specifications**



Low rate per day 10 335 €



High rate per day

11 670 €



Summer low rate per week 62 000 €

€

Summer high rate per week

70 000 €



Winter low rate per week

62 000 €



Winter high rate per week

70 000 €



Builder

Southern Wind Shipyard



Year built

2016



Length

31.7 m



**Guests Cruising** 

12



Cabins

4

Winter Cruising Area(s)

Caribbean & Bahamas

Summer Cruising Area(s)

Corsica - Sardinia, French Riviera, Italy & Sicily, West

Mediterranean

Crew

Max speed

11 knots

Cruising speed

10 knots

Fuel consumption

25 Litres/Hr

Type of cabins

4 (2 x Double, 2 x Twin, 1 x Pullman)