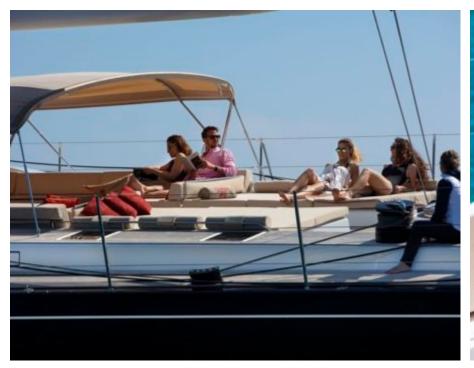

### S/Y CROSSBOW











Kayaks x 2 Paddle Boards x Snorkeling Gear















**Features** 



# EXTERIOR DESIGN























# INTERIOR DESIGN















# GALLERY LIFESTYLE











### **Specifications**



Low rate per day 10 335 €



High rate per day

11 670 €



Summer low rate per week 62 000 €

€

Summer high rate per week

70 000 €



Winter low rate per week

62 000 €



Winter high rate per week

70 000 €



Builder

Southern Wind Shipyard



Year built

2016



Length

31.7 m



**Guests Cruising** 

12



Cabins

4

Winter Cruising Area(s)

Caribbean & Bahamas

Summer Cruising Area(s)

Corsica - Sardinia, French Riviera, Italy & Sicily, West

Mediterranean

Crew

Max speed

11 knots

Cruising speed

10 knots

Fuel consumption

25 Litres/Hr

Type of cabins

4 (2 x Double, 2 x Twin, 1 x Pullman)