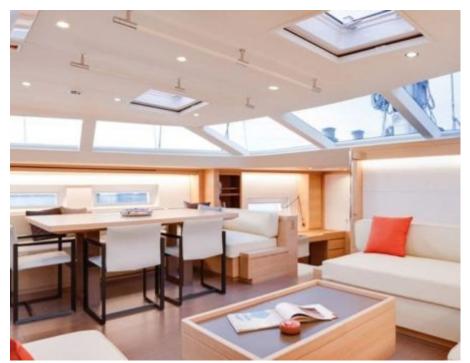

### S/Y CROSSBOW











Kayaks x 2 Paddle Boards x Snorkeling Gear















**Features** 



# EXTERIOR DESIGN























# INTERIOR DESIGN















# GALLERY LIFESTYLE











### **Specifications**



Low rate per day 10 335 €



High rate per day

11 670 €



Summer low rate per week 62 000 €

€

Summer high rate per week

70 000 €



Winter low rate per week

62 000 €



Winter high rate per week

70 000 €



Builder

Southern Wind Shipyard



Year built

2016



Length

31.7 m



**Guests Cruising** 

12



Cabins

4

Winter Cruising Area(s)

Caribbean & Bahamas

Summer Cruising Area(s)

Corsica - Sardinia, French Riviera, Italy & Sicily, West

Mediterranean

Crew

Max speed

11 knots

Cruising speed

10 knots

Fuel consumption

25 Litres/Hr

Type of cabins

4 (2 x Double, 2 x Twin, 1 x Pullman)