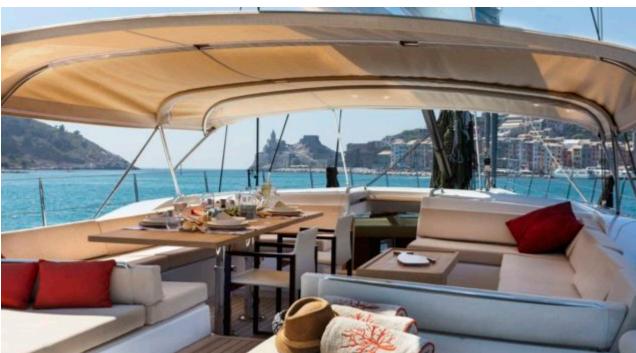

### S/Y CROSSBOW











Kayaks x 2 Paddle Boards x Snorkeling Gear















**Features** 



# EXTERIOR DESIGN























# INTERIOR DESIGN















# GALLERY LIFESTYLE











### **Specifications**



Low rate per day 10 335 €



High rate per day

11 670 €



Summer low rate per week 62 000 €

€

Summer high rate per week

70 000 €



Winter low rate per week

62 000 €



Winter high rate per week

70 000 €



Builder

Southern Wind Shipyard



Year built

2016



Length

31.7 m



**Guests Cruising** 

12



Cabins

4

Winter Cruising Area(s)

Caribbean & Bahamas

Summer Cruising Area(s)

Corsica - Sardinia, French Riviera, Italy & Sicily, West

Mediterranean

Crew

Max speed

11 knots

Cruising speed

10 knots

Fuel consumption

25 Litres/Hr

Type of cabins

4 (2 x Double, 2 x Twin, 1 x Pullman)