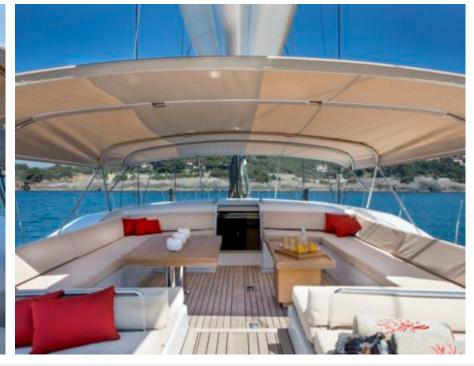

### S/Y CROSSBOW











Kayaks x 2 Paddle Boards x Snorkeling Gear















**Features** 



# EXTERIOR DESIGN























# INTERIOR DESIGN















# GALLERY LIFESTYLE











### **Specifications**



Low rate per day 10 335 €



High rate per day

11 670 €



Summer low rate per week 62 000 €

€

Summer high rate per week

70 000 €



Winter low rate per week

62 000 €



Winter high rate per week

70 000 €



Builder

Southern Wind Shipyard



Year built

2016



Length

31.7 m



**Guests Cruising** 

12



Cabins

4

Winter Cruising Area(s)

Caribbean & Bahamas

Summer Cruising Area(s)

Corsica - Sardinia, French Riviera, Italy & Sicily, West

Mediterranean

Crew

Max speed

11 knots

Cruising speed

10 knots

Fuel consumption

25 Litres/Hr

Type of cabins

4 (2 x Double, 2 x Twin, 1 x Pullman)