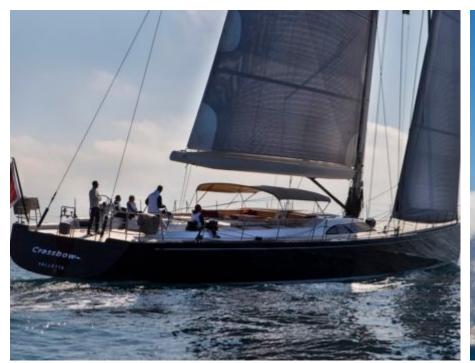

### S/Y CROSSBOW











Kayaks x 2 Paddle Boards x Snorkeling Gear















**Features** 



# EXTERIOR DESIGN























# INTERIOR DESIGN















# GALLERY LIFESTYLE











### **Specifications**



Low rate per day 10 335 €



High rate per day

11 670 €



Summer low rate per week 62 000 €

€

Summer high rate per week

70 000 €



Winter low rate per week

62 000 €



Winter high rate per week

70 000 €



Builder

Southern Wind Shipyard



Year built

2016



Length

31.7 m



**Guests Cruising** 

12



Cabins

4

Winter Cruising Area(s)

Caribbean & Bahamas

Summer Cruising Area(s)

Corsica - Sardinia, French Riviera, Italy & Sicily, West

Mediterranean

Crew

Max speed

11 knots

Cruising speed

10 knots

Fuel consumption

25 Litres/Hr

Type of cabins

4 (2 x Double, 2 x Twin, 1 x Pullman)