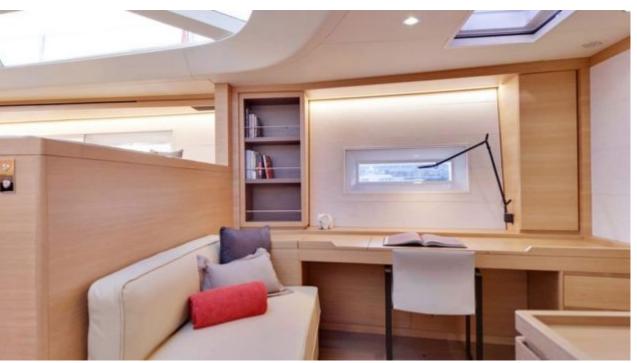

### S/Y CROSSBOW











Kayaks x 2 Paddle Boards x Snorkeling Gear















**Features** 



# EXTERIOR DESIGN























# INTERIOR DESIGN















# GALLERY LIFESTYLE











### **Specifications**



Low rate per day 10 335 €



High rate per day

11 670 €



Summer low rate per week 62 000 €

€

Summer high rate per week

70 000 €



Winter low rate per week

62 000 €



Winter high rate per week

70 000 €



Builder

Southern Wind Shipyard



Year built

2016



Length

31.7 m



**Guests Cruising** 

12



Cabins

4

Winter Cruising Area(s)

Caribbean & Bahamas

Summer Cruising Area(s)

Corsica - Sardinia, French Riviera, Italy & Sicily, West

Mediterranean

Crew

Max speed

11 knots

Cruising speed

10 knots

Fuel consumption

25 Litres/Hr

Type of cabins

4 (2 x Double, 2 x Twin, 1 x Pullman)