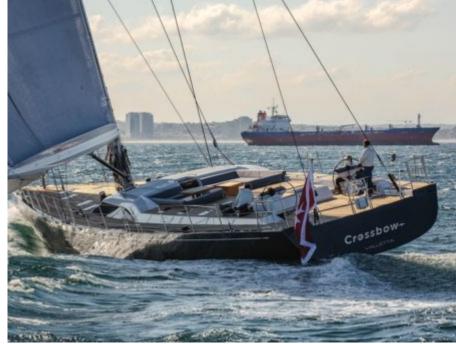

### S/Y CROSSBOW











Kayaks x 2 Paddle Boards x Snorkeling Gear















**Features** 



# EXTERIOR DESIGN























# INTERIOR DESIGN















# GALLERY LIFESTYLE











### **Specifications**



Low rate per day 10 335 €



High rate per day

11 670 €



Summer low rate per week 62 000 €

€

Summer high rate per week

70 000 €



Winter low rate per week

62 000 €



Winter high rate per week

70 000 €



Builder

Southern Wind Shipyard



Year built

2016



Length

31.7 m



**Guests Cruising** 

12



Cabins

4

Winter Cruising Area(s)

Caribbean & Bahamas

Summer Cruising Area(s)

Corsica - Sardinia, French Riviera, Italy & Sicily, West

Mediterranean

Crew

Max speed

11 knots

Cruising speed

10 knots

Fuel consumption

25 Litres/Hr

Type of cabins

4 (2 x Double, 2 x Twin, 1 x Pullman)