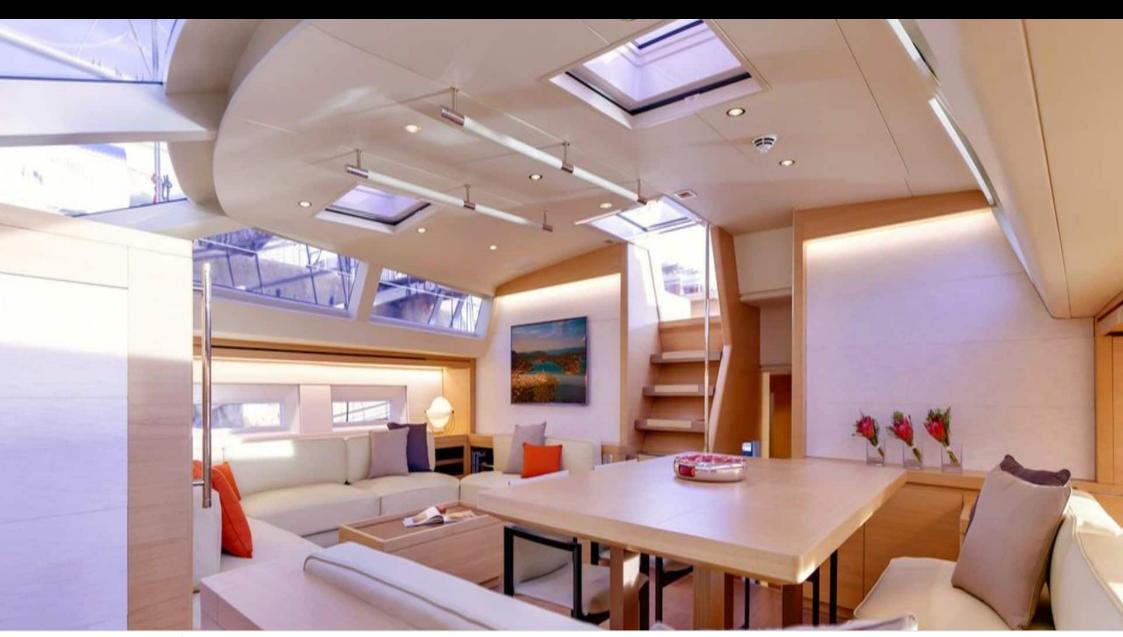

### S/Y CROSSBOW











Kayaks x 2 Paddle Boards x Snorkeling Gear















**Features** 



# EXTERIOR DESIGN























# INTERIOR DESIGN















# GALLERY LIFESTYLE











### **Specifications**



Low rate per day 10 335 €



High rate per day

11 670 €



Summer low rate per week 62 000 €

€

Summer high rate per week

70 000 €



Winter low rate per week

62 000 €



Winter high rate per week

70 000 €



Builder

Southern Wind Shipyard



Year built

2016



Length

31.7 m



**Guests Cruising** 

12



Cabins

4

Winter Cruising Area(s)

Caribbean & Bahamas

Summer Cruising Area(s)

Corsica - Sardinia, French Riviera, Italy & Sicily, West

Mediterranean

Crew

Max speed

11 knots

Cruising speed

10 knots

Fuel consumption

25 Litres/Hr

Type of cabins

4 (2 x Double, 2 x Twin, 1 x Pullman)