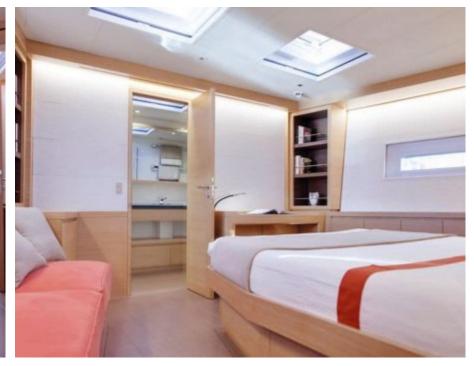

### S/Y CROSSBOW











Kayaks x 2 Paddle Boards x Snorkeling Gear















**Features** 



# EXTERIOR DESIGN























# INTERIOR DESIGN















# GALLERY LIFESTYLE











### **Specifications**



Low rate per day 10 335 €



High rate per day

11 670 €



Summer low rate per week 62 000 €

€

Summer high rate per week

70 000 €



Winter low rate per week

62 000 €



Winter high rate per week

70 000 €



Builder

Southern Wind Shipyard



Year built

2016



Length

31.7 m



**Guests Cruising** 

12



Cabins

4

Winter Cruising Area(s)

Caribbean & Bahamas

Summer Cruising Area(s)

Corsica - Sardinia, French Riviera, Italy & Sicily, West

Mediterranean

Crew

Max speed

11 knots

Cruising speed

10 knots

Fuel consumption

25 Litres/Hr

Type of cabins

4 (2 x Double, 2 x Twin, 1 x Pullman)