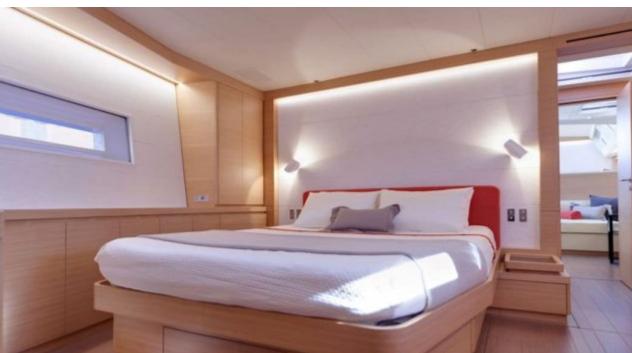

### S/Y CROSSBOW











Kayaks x 2 Paddle Boards x Snorkeling Gear















**Features** 



# EXTERIOR DESIGN























# INTERIOR DESIGN















# GALLERY LIFESTYLE











### **Specifications**



Low rate per day 10 335 €



High rate per day

11 670 €



Summer low rate per week 62 000 €

€

Summer high rate per week

70 000 €



Winter low rate per week

62 000 €



Winter high rate per week

70 000 €



Builder

Southern Wind Shipyard



Year built

2016



Length

31.7 m



**Guests Cruising** 

12



Cabins

4

Winter Cruising Area(s)

Caribbean & Bahamas

Summer Cruising Area(s)

Corsica - Sardinia, French Riviera, Italy & Sicily, West

Mediterranean

Crew

Max speed

11 knots

Cruising speed

10 knots

Fuel consumption

25 Litres/Hr

Type of cabins

4 (2 x Double, 2 x Twin, 1 x Pullman)