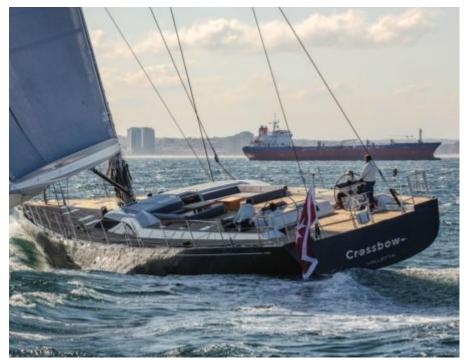

### S/Y CROSSBOW











Kayaks x 2 Paddle Boards x Snorkeling Gear















**Features** 



# EXTERIOR DESIGN























# INTERIOR DESIGN















# GALLERY LIFESTYLE











### **Specifications**



Low rate per day 10 335 €



High rate per day

11 670 €



Summer low rate per week 62 000 €

€

Summer high rate per week

70 000 €



Winter low rate per week

62 000 €



Winter high rate per week

70 000 €



Builder

Southern Wind Shipyard



Year built

2016



Length

31.7 m



**Guests Cruising** 

12



Cabins

4

Winter Cruising Area(s)

Caribbean & Bahamas

Summer Cruising Area(s)

Corsica - Sardinia, French Riviera, Italy & Sicily, West

Mediterranean

Crew

Max speed

11 knots

Cruising speed

10 knots

Fuel consumption

25 Litres/Hr

Type of cabins

4 (2 x Double, 2 x Twin, 1 x Pullman)