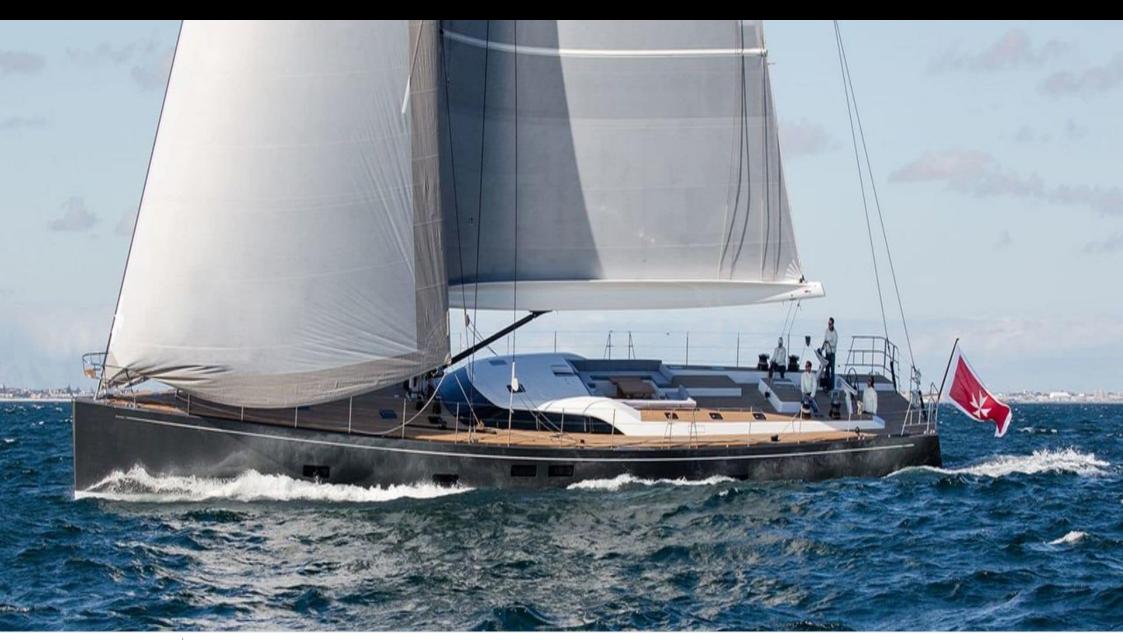

### S/Y CROSSBOW











Kayaks x 2 Paddle Boards x Snorkeling Gear















**Features** 



# EXTERIOR DESIGN























# INTERIOR DESIGN















# GALLERY LIFESTYLE











### **Specifications**



Low rate per day 10 335 €



High rate per day

11 670 €



Summer low rate per week 62 000 €

€

Summer high rate per week

70 000 €



Winter low rate per week

62 000 €



Winter high rate per week

70 000 €



Builder

Southern Wind Shipyard



Year built

2016



Length

31.7 m



**Guests Cruising** 

12



Cabins

4

Winter Cruising Area(s)

Caribbean & Bahamas

Summer Cruising Area(s)

Corsica - Sardinia, French Riviera, Italy & Sicily, West

Mediterranean

Crew

Max speed

11 knots

Cruising speed

10 knots

Fuel consumption

25 Litres/Hr

Type of cabins

4 (2 x Double, 2 x Twin, 1 x Pullman)