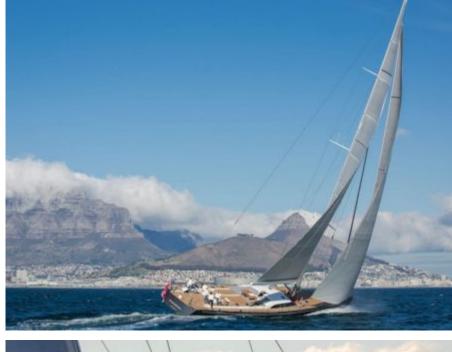

### S/Y CROSSBOW











Kayaks x 2 Paddle Boards x Snorkeling Gear















**Features** 



# EXTERIOR DESIGN























# INTERIOR DESIGN















# GALLERY LIFESTYLE











### **Specifications**



Low rate per day 10 335 €



High rate per day

11 670 €



Summer low rate per week 62 000 €

€

Summer high rate per week

70 000 €



Winter low rate per week

62 000 €



Winter high rate per week

70 000 €



Builder

Southern Wind Shipyard



Year built

2016



Length

31.7 m



**Guests Cruising** 

12



Cabins

4

Winter Cruising Area(s)

Caribbean & Bahamas

Summer Cruising Area(s)

Corsica - Sardinia, French Riviera, Italy & Sicily, West

Mediterranean

Crew

Max speed

11 knots

Cruising speed

10 knots

Fuel consumption

25 Litres/Hr

Type of cabins

4 (2 x Double, 2 x Twin, 1 x Pullman)