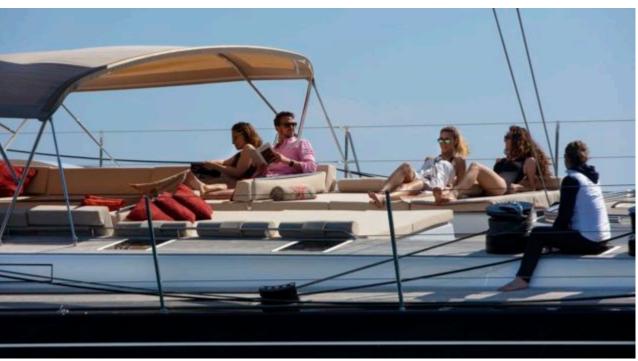

### S/Y CROSSBOW











Kayaks x 2 Paddle Boards x Snorkeling Gear















**Features** 



# EXTERIOR DESIGN























# INTERIOR DESIGN















# GALLERY LIFESTYLE











### **Specifications**



Low rate per day 10 335 €



High rate per day

11 670 €



Summer low rate per week 62 000 €

€

Summer high rate per week

70 000 €



Winter low rate per week

62 000 €



Winter high rate per week

70 000 €



Builder

Southern Wind Shipyard



Year built

2016



Length

31.7 m



**Guests Cruising** 

12



Cabins

4

Winter Cruising Area(s)

Caribbean & Bahamas

Summer Cruising Area(s)

Corsica - Sardinia, French Riviera, Italy & Sicily, West

Mediterranean

Crew

Max speed

11 knots

Cruising speed

10 knots

Fuel consumption

25 Litres/Hr

Type of cabins

4 (2 x Double, 2 x Twin, 1 x Pullman)