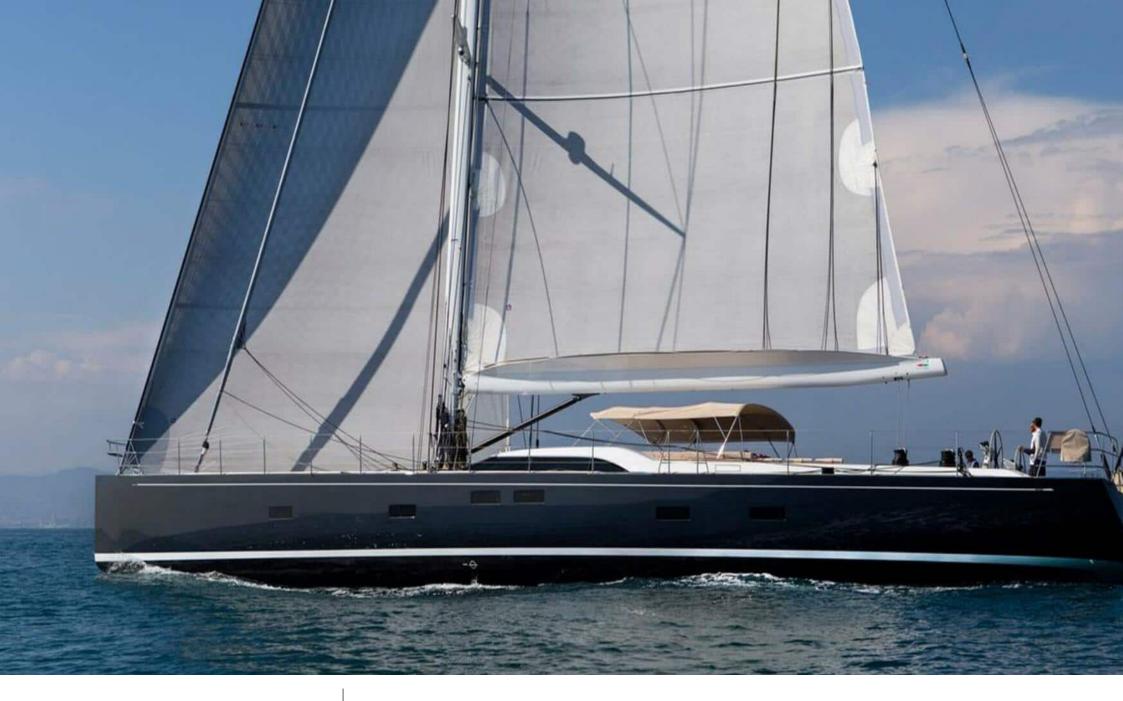

### S/Y CROSSBOW

Kayaks x 2 Paddle Boards x Snorkeling Gear

**Features** 

# EXTERIOR DESIGN

Length

31.7 m

**Guests Cruising** 

12

Cabins

4

Winter Cruising Area(s)

Caribbean & Bahamas