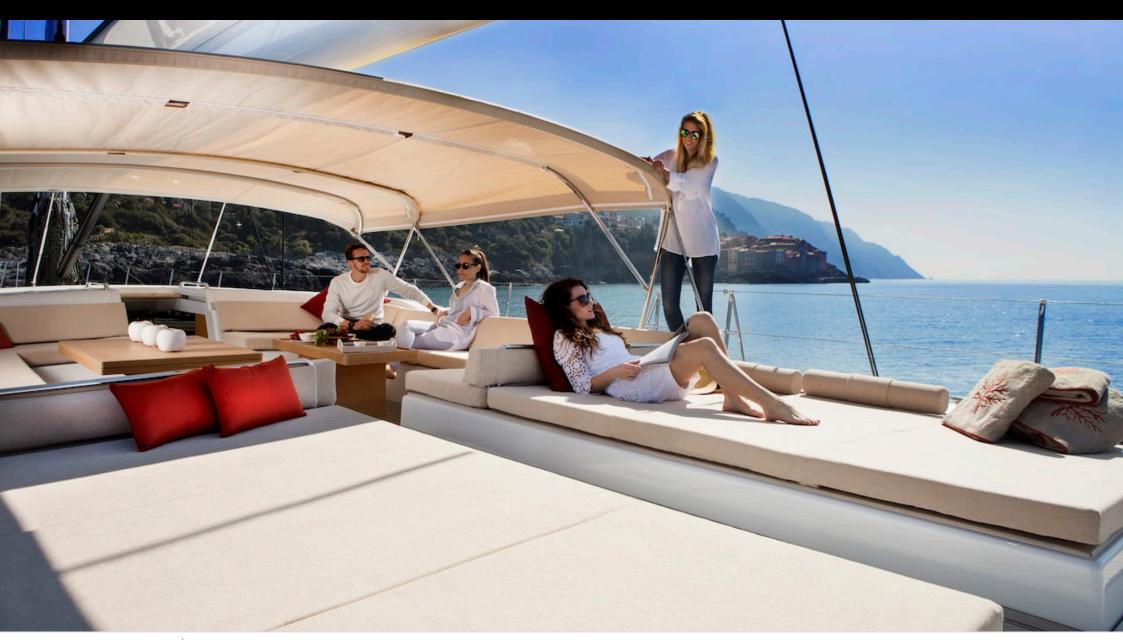

### S/Y CROSSBOW











Kayaks x 2 Paddle Boards x Snorkeling Gear















**Features** 



# EXTERIOR DESIGN























# INTERIOR DESIGN















# GALLERY LIFESTYLE











### **Specifications**



Low rate per day 10 335 €



High rate per day

11 670 €



Summer low rate per week 62 000 €

€

Summer high rate per week

70 000 €



Winter low rate per week

62 000 €



Winter high rate per week

70 000 €



Builder

Southern Wind Shipyard



Year built

2016



Length

31.7 m



**Guests Cruising** 

12



Cabins

4

Winter Cruising Area(s)

Caribbean & Bahamas

Summer Cruising Area(s)

Corsica - Sardinia, French Riviera, Italy & Sicily, West

Mediterranean

Crew

Max speed

11 knots

Cruising speed

10 knots

Fuel consumption

25 Litres/Hr

Type of cabins

4 (2 x Double, 2 x Twin, 1 x Pullman)