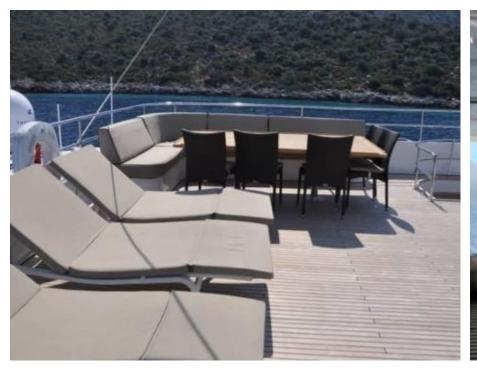

Guests 12



Cabins **5** 



Crew **5** 



### S/Y IPHARRA





























## **EXTERIOR DESIGN**































# INTERIOR DESIGN



















## GALLERY LIFESTYLE





Features





#### Specifications



Low rate per day 91 670 €



High rate per day

11 670 €



Summer low rate per week 55 000 €



Summer high rate per week

55 000 €



Winter low rate per week

\$ 60 000



Winter high rate per week

\$ 70 000



Builder

Sunreef Yachts



Year built

2010



Year refit

2017



Length

31.1 m



**Guests Cruising** 

12



**Cabins** 

5

Winter Cruising Area(s)

Caribbean & Bahamas

Summer Cruising Area(s)

Corsica - Sardinia, Croatia, East Mediterranean, French Riviera, Italy & Sicily, West Mediterranean

Crew

Max speed 10 knots

Cruising speed 10 knots

Fuel consumption

50 Litres/Hr

Type of cabins

5 (3 x Double, 2 x Twin, 2 x Pullman)