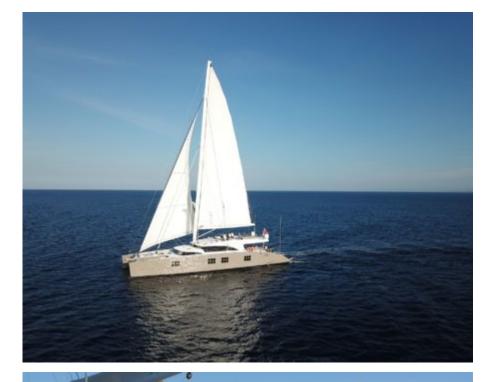

Guests 12



Cabins **5** 



Crew **5** 



### S/Y IPHARRA





























## **EXTERIOR DESIGN**































# INTERIOR DESIGN



















## GALLERY LIFESTYLE





Features





#### Specifications



Low rate per day 91 670 €



High rate per day

11 670 €



Summer low rate per week 55 000 €



Summer high rate per week

55 000 €



Winter low rate per week

\$ 60 000



Winter high rate per week

\$ 70 000



Builder

Sunreef Yachts



Year built

2010



Year refit

2017



Length

31.1 m



**Guests Cruising** 

12



**Cabins** 

5

Winter Cruising Area(s)

Caribbean & Bahamas

Summer Cruising Area(s)

Corsica - Sardinia, Croatia, East Mediterranean, French Riviera, Italy & Sicily, West Mediterranean

Crew

Max speed 10 knots

Cruising speed 10 knots

Fuel consumption

50 Litres/Hr

Type of cabins

5 (3 x Double, 2 x Twin,