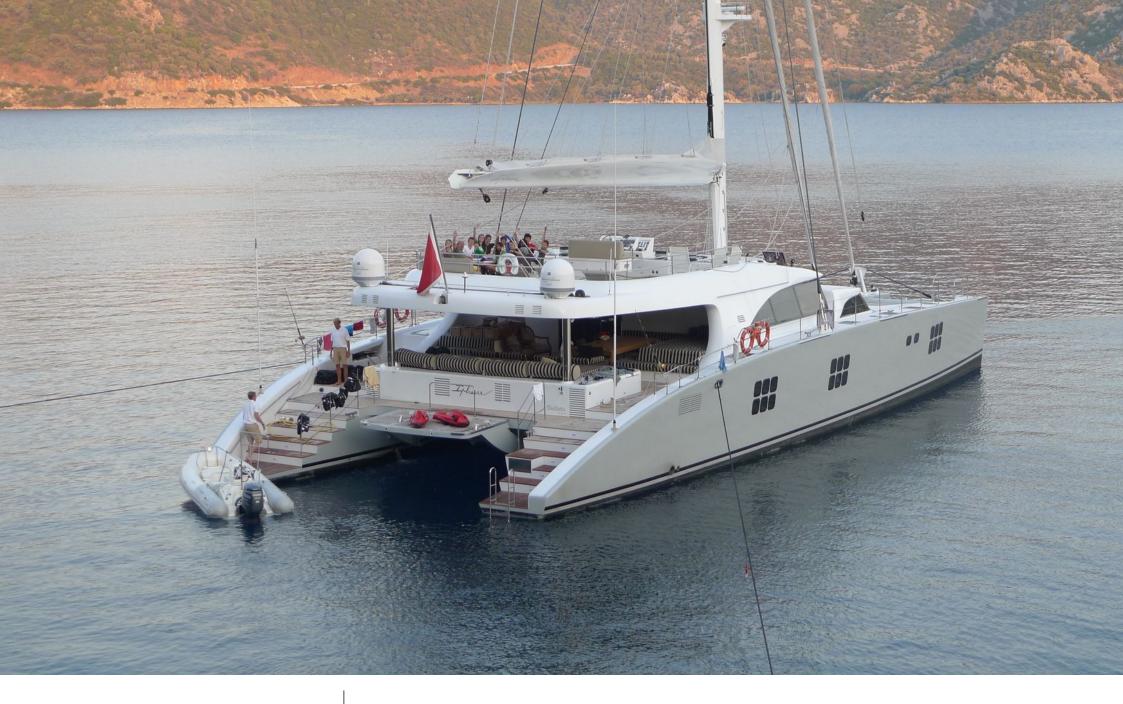

### S/Y IPHARRA

## **EXTERIOR DESIGN**

2017

Length

31.1 m

**Guests Cruising** 

12

**Cabins** 

5

Winter Cruising Area(s)