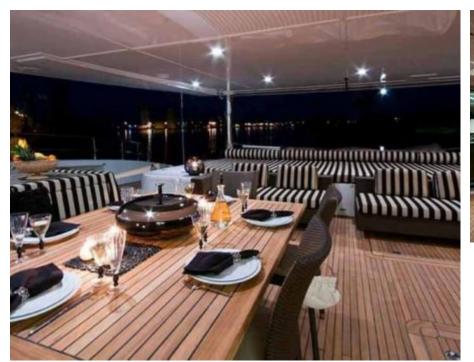

Guests 12



Cabins **5** 



Crew **5** 



### S/Y IPHARRA





























## **EXTERIOR DESIGN**































# INTERIOR DESIGN



















## GALLERY LIFESTYLE





Features





#### Specifications



Low rate per day 91 670 €



High rate per day

11 670 €



Summer low rate per week 55 000 €



Summer high rate per week

55 000 €



Winter low rate per week

\$ 60 000



Winter high rate per week

\$ 70 000



Builder

Sunreef Yachts



Year built

2010



Year refit

2017



Length

31.1 m



**Guests Cruising** 

12



**Cabins** 

5

Winter Cruising Area(s)

Caribbean & Bahamas

Summer Cruising Area(s)

Corsica - Sardinia, Croatia, East Mediterranean, French Riviera, Italy & Sicily, West Mediterranean

Crew

Max speed 10 knots

Cruising speed 10 knots

Fuel consumption

50 Litres/Hr

Type of cabins

5 (3 x Double, 2 x Twin, 2 x Pullman)