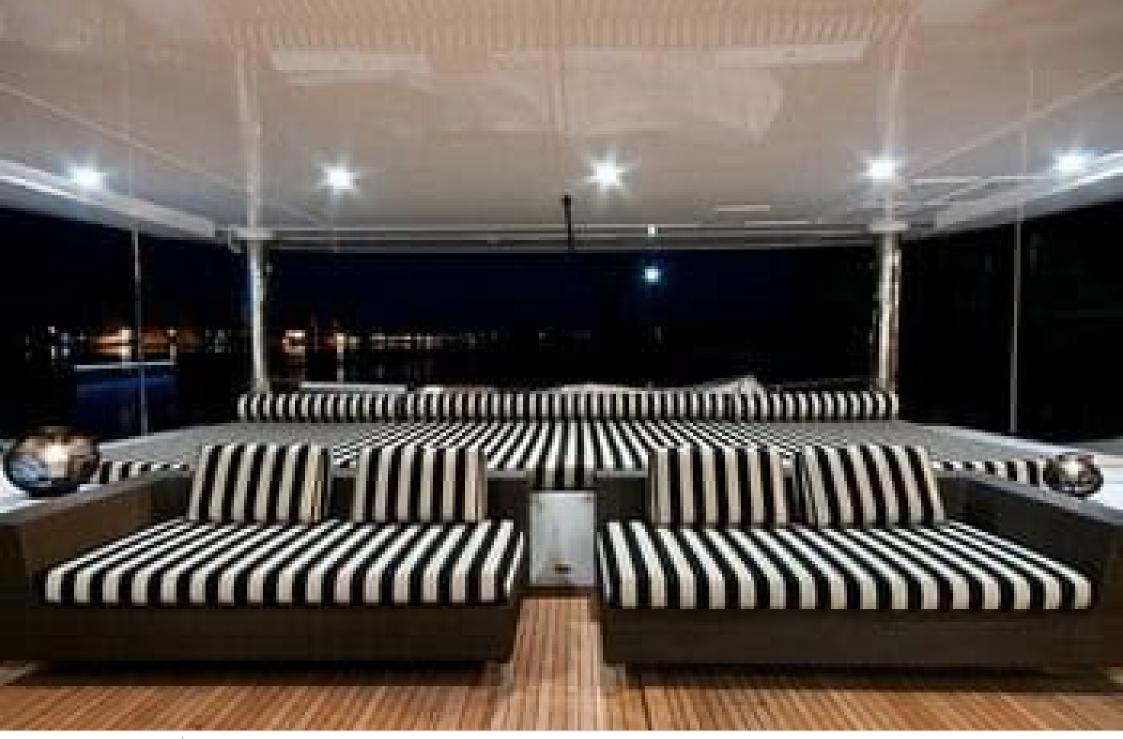

Guests 12



Cabins **5** 



Crew **5** 



### S/Y IPHARRA





























## **EXTERIOR DESIGN**































# INTERIOR DESIGN



















## GALLERY LIFESTYLE





Features





#### Specifications



Low rate per day 91 670 €



High rate per day

11 670 €



Summer low rate per week 55 000 €



Summer high rate per week

55 000 €



Winter low rate per week

\$ 60 000



Winter high rate per week

\$ 70 000



Builder

Sunreef Yachts



Year built

2010



Year refit

2017



Length

31.1 m



**Guests Cruising** 

12



**Cabins** 

5

Winter Cruising Area(s)

Caribbean & Bahamas

Summer Cruising Area(s)

Corsica - Sardinia, Croatia, East Mediterranean, French Riviera, Italy & Sicily, West Mediterranean

Crew

Max speed 10 knots

Cruising speed 10 knots

Fuel consumption

50 Litres/Hr

Type of cabins

5 (3 x Double, 2 x Twin, 2 x Pullman)