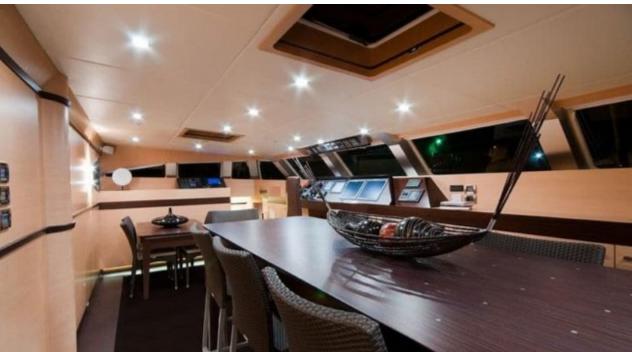

Guests 12



Cabins **5** 



Crew **5** 



### S/Y IPHARRA





























## **EXTERIOR DESIGN**































# INTERIOR DESIGN



















## GALLERY LIFESTYLE





Features





#### Specifications



Low rate per day 91 670 €



High rate per day

11 670 €



Summer low rate per week 55 000 €



Summer high rate per week

55 000 €



Winter low rate per week

\$ 60 000



Winter high rate per week

\$ 70 000



Builder

Sunreef Yachts



Year built

2010



Year refit

2017



Length

31.1 m



**Guests Cruising** 

12



**Cabins** 

5

Winter Cruising Area(s)

Caribbean & Bahamas

Summer Cruising Area(s)

Corsica - Sardinia, Croatia, East Mediterranean, French Riviera, Italy & Sicily, West Mediterranean

Crew

Max speed 10 knots

Cruising speed 10 knots

Fuel consumption

50 Litres/Hr

Type of cabins

5 (3 x Double, 2 x Twin, 2 x Pullman)