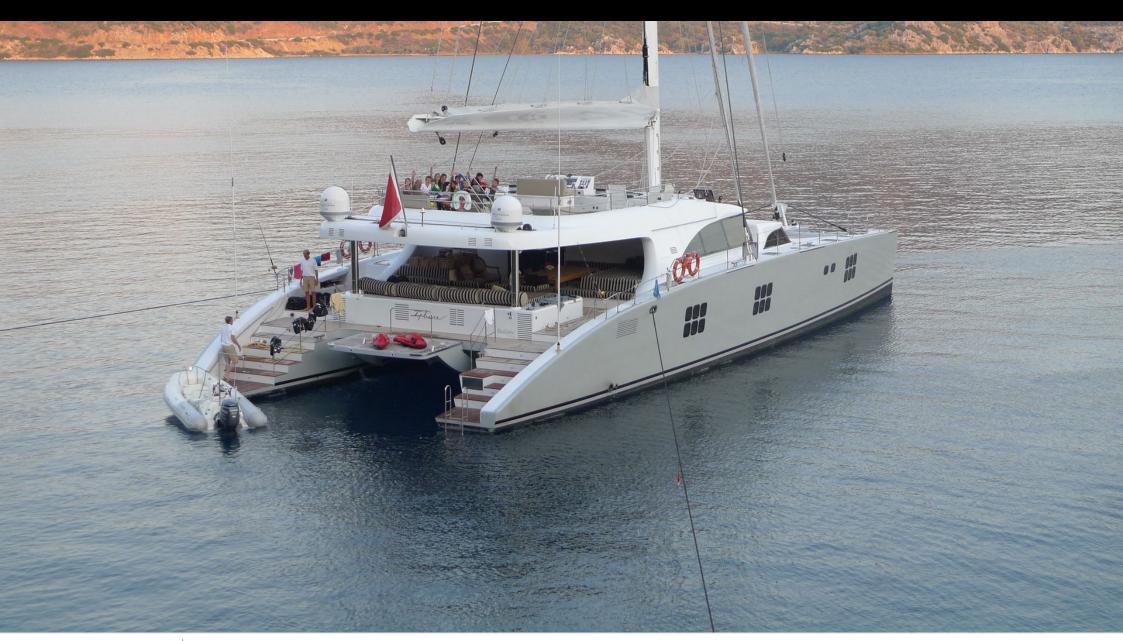

Guests 12



Cabins **5** 



Crew **5** 



### S/Y IPHARRA





























## **EXTERIOR DESIGN**































# INTERIOR DESIGN



















## GALLERY LIFESTYLE





Features





#### Specifications



Low rate per day 91 670 €



High rate per day

11 670 €



Summer low rate per week 55 000 €



Summer high rate per week

55 000 €



Winter low rate per week

\$ 60 000



Winter high rate per week

\$ 70 000



Builder

Sunreef Yachts



Year built

2010



Year refit

2017



Length

31.1 m



**Guests Cruising** 

12



**Cabins** 

5

Winter Cruising Area(s)

Caribbean & Bahamas

Summer Cruising Area(s)

Corsica - Sardinia, Croatia, East Mediterranean, French Riviera, Italy & Sicily, West Mediterranean

Crew

Max speed 10 knots

Cruising speed 10 knots

Fuel consumption

50 Litres/Hr

Type of cabins

5 (3 x Double, 2 x Twin, 2 x Pullman)