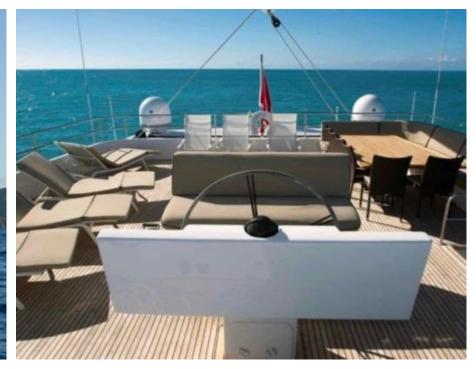

Guests 12



Cabins **5** 



Crew **5** 



### S/Y IPHARRA





























## **EXTERIOR DESIGN**































# INTERIOR DESIGN



















## GALLERY LIFESTYLE





Features





#### Specifications



Low rate per day 91 670 €



High rate per day

11 670 €



Summer low rate per week 55 000 €



Summer high rate per week

55 000 €



Winter low rate per week

\$ 60 000



Winter high rate per week

\$ 70 000



Builder

Sunreef Yachts



Year built

2010



Year refit

2017



Length

31.1 m



**Guests Cruising** 

12



**Cabins** 

5

Winter Cruising Area(s)

Caribbean & Bahamas

Summer Cruising Area(s)

Corsica - Sardinia, Croatia, East Mediterranean, French Riviera, Italy & Sicily, West Mediterranean

Crew

Max speed 10 knots

Cruising speed 10 knots

Fuel consumption

50 Litres/Hr

Type of cabins

5 (3 x Double, 2 x Twin, 2 x Pullman)