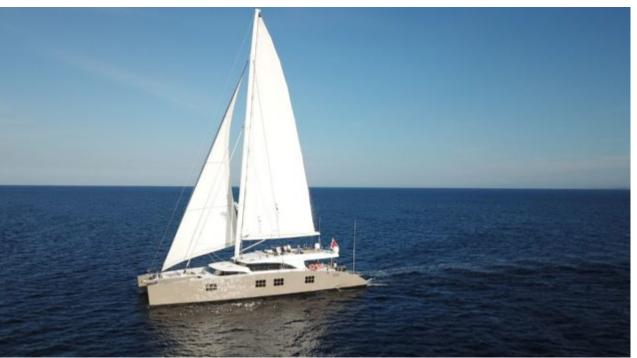

Guests 12



Cabins **5** 



Crew **5** 



### S/Y IPHARRA





























## **EXTERIOR DESIGN**































# INTERIOR DESIGN



















## GALLERY LIFESTYLE





Features





#### Specifications



Low rate per day 91 670 €



High rate per day

11 670 €



Summer low rate per week 55 000 €



Summer high rate per week

55 000 €



Winter low rate per week

\$ 60 000



Winter high rate per week

\$ 70 000



Builder

Sunreef Yachts



Year built

2010



Year refit

2017



Length

31.1 m



**Guests Cruising** 

12



**Cabins** 

5

Winter Cruising Area(s)

Caribbean & Bahamas

Summer Cruising Area(s)

Corsica - Sardinia, Croatia, East Mediterranean, French Riviera, Italy & Sicily, West Mediterranean

Crew

Max speed 10 knots

Cruising speed 10 knots

Fuel consumption

50 Litres/Hr

Type of cabins

5 (3 x Double, 2 x Twin, 2 x Pullman)