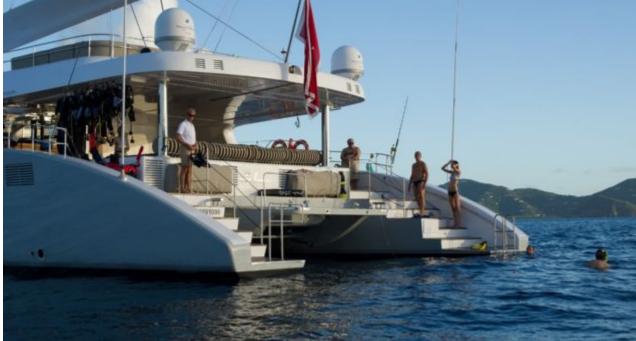

Guests 12



Cabins **5** 



Crew **5** 



### S/Y IPHARRA





























## **EXTERIOR DESIGN**































# INTERIOR DESIGN



















## GALLERY LIFESTYLE





Features





#### Specifications



Low rate per day 91 670 €



High rate per day

11 670 €



Summer low rate per week 55 000 €



Summer high rate per week

55 000 €



Winter low rate per week

\$ 60 000



Winter high rate per week

\$ 70 000



Builder

Sunreef Yachts



Year built

2010



Year refit

2017



Length

31.1 m



**Guests Cruising** 

12



**Cabins** 

5

Winter Cruising Area(s)

Caribbean & Bahamas

Summer Cruising Area(s)

Corsica - Sardinia, Croatia, East Mediterranean, French Riviera, Italy & Sicily, West Mediterranean

Crew

Max speed 10 knots

Cruising speed 10 knots

Fuel consumption

50 Litres/Hr

Type of cabins

5 (3 x Double, 2 x Twin, 2 x Pullman)