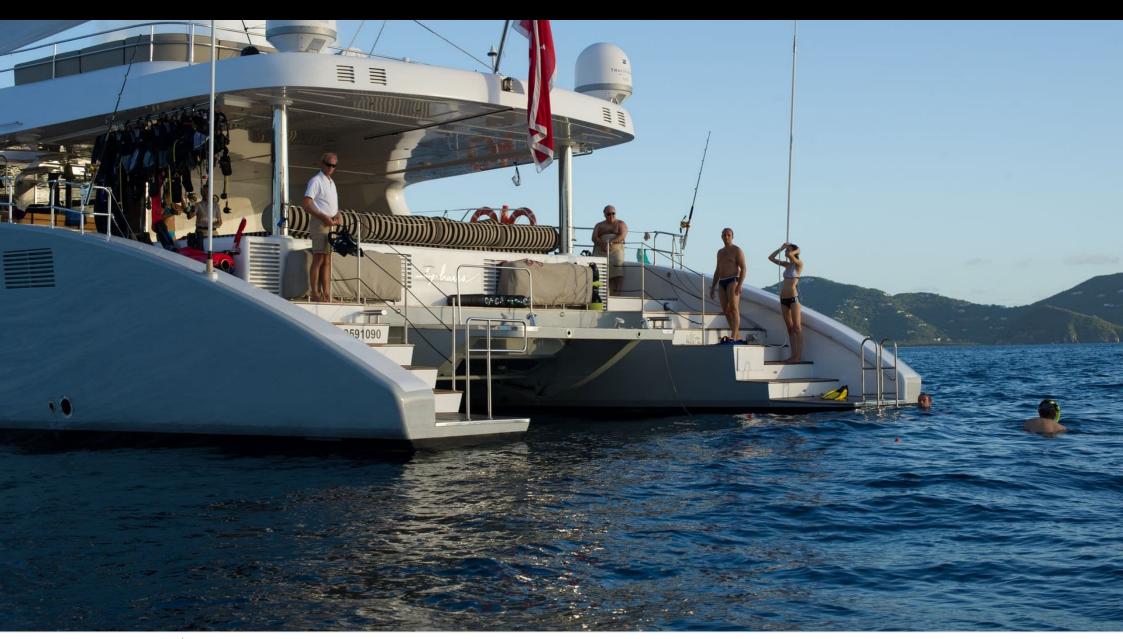

Guests 12



Cabins **5** 



Crew **5** 



### S/Y IPHARRA





























## **EXTERIOR DESIGN**































# INTERIOR DESIGN



















## GALLERY LIFESTYLE





Features





#### Specifications



Low rate per day 91 670 €



High rate per day

11 670 €



Summer low rate per week 55 000 €



Summer high rate per week

55 000 €



Winter low rate per week

\$ 60 000



Winter high rate per week

\$ 70 000



Builder

Sunreef Yachts



Year built

2010



Year refit

2017



Length

31.1 m



**Guests Cruising** 

12



**Cabins** 

5

Winter Cruising Area(s)

Caribbean & Bahamas

Summer Cruising Area(s)

Corsica - Sardinia, Croatia, East Mediterranean, French Riviera, Italy & Sicily, West Mediterranean

Crew

Max speed 10 knots

Cruising speed 10 knots

Fuel consumption

50 Litres/Hr

Type of cabins

5 (3 x Double, 2 x Twin, 2 x Pullman)