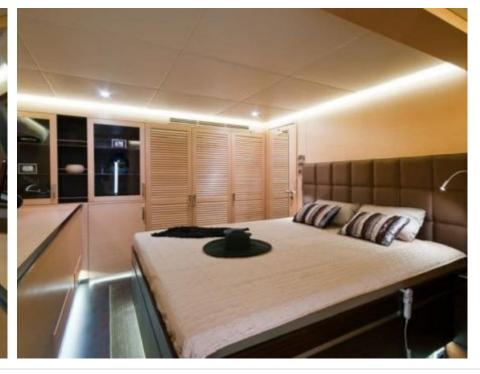

Guests 12



Cabins **5** 



Crew **5** 



### S/Y IPHARRA





























## **EXTERIOR DESIGN**































# INTERIOR DESIGN



















## GALLERY LIFESTYLE





Features





#### Specifications



Low rate per day 91 670 €



High rate per day

11 670 €



Summer low rate per week 55 000 €



Summer high rate per week

55 000 €



Winter low rate per week

\$ 60 000



Winter high rate per week

\$ 70 000



Builder

Sunreef Yachts



Year built

2010



Year refit

2017



Length

31.1 m



**Guests Cruising** 

12



**Cabins** 

5

Winter Cruising Area(s)

Caribbean & Bahamas

Summer Cruising Area(s)

Corsica - Sardinia, Croatia, East Mediterranean, French Riviera, Italy & Sicily, West Mediterranean

Crew

Max speed 10 knots

Cruising speed 10 knots

Fuel consumption

50 Litres/Hr

Type of cabins

5 (3 x Double, 2 x Twin, 2 x Pullman)