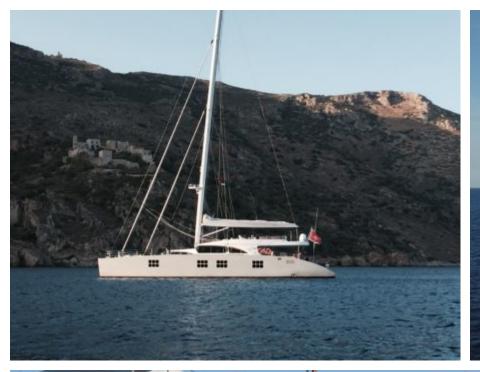

Guests 12



Cabins **5** 



Crew **5** 



### S/Y IPHARRA





























## **EXTERIOR DESIGN**































# INTERIOR DESIGN



















## GALLERY LIFESTYLE





Features





#### Specifications



Low rate per day 91 670 €



High rate per day

11 670 €



Summer low rate per week 55 000 €



Summer high rate per week

55 000 €



Winter low rate per week

\$ 60 000



Winter high rate per week

\$ 70 000



Builder

Sunreef Yachts



Year built

2010



Year refit

2017



Length

31.1 m



**Guests Cruising** 

12



**Cabins** 

5

Winter Cruising Area(s)

Caribbean & Bahamas

Summer Cruising Area(s)

Corsica - Sardinia, Croatia, East Mediterranean, French Riviera, Italy & Sicily, West Mediterranean

Crew

Max speed 10 knots

Cruising speed 10 knots

Fuel consumption

50 Litres/Hr

Type of cabins

5 (3 x Double, 2 x Twin, 2 x Pullman)