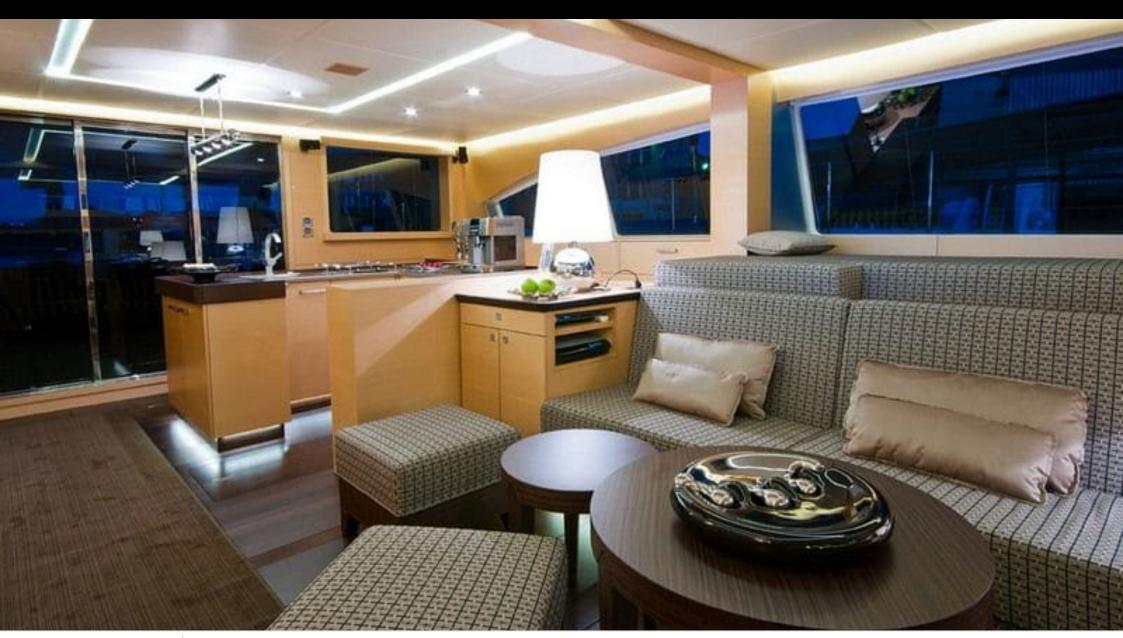

Guests 12



Cabins **5** 



Crew **5** 



### S/Y IPHARRA





























## **EXTERIOR DESIGN**































# INTERIOR DESIGN



















## GALLERY LIFESTYLE





Features





#### Specifications



Low rate per day 91 670 €



High rate per day

11 670 €



Summer low rate per week 55 000 €



Summer high rate per week

55 000 €



Winter low rate per week

\$ 60 000



Winter high rate per week

\$ 70 000



Builder

Sunreef Yachts



Year built

2010



Year refit

2017



Length

31.1 m



**Guests Cruising** 

12



**Cabins** 

5

Winter Cruising Area(s)

Caribbean & Bahamas

Summer Cruising Area(s)

Corsica - Sardinia, Croatia, East Mediterranean, French Riviera, Italy & Sicily, West Mediterranean

Crew

Max speed 10 knots

Cruising speed 10 knots

Fuel consumption

50 Litres/Hr

Type of cabins

5 (3 x Double, 2 x Twin, 2 x Pullman)