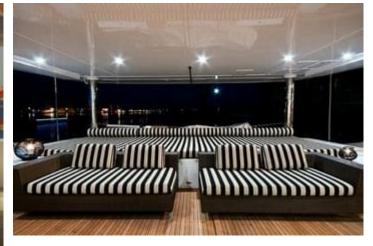

Guests 12



Cabins **5** 



Crew **5** 



### S/Y IPHARRA





























## **EXTERIOR DESIGN**































# INTERIOR DESIGN



















## GALLERY LIFESTYLE





Features





#### Specifications



Low rate per day 91 670 €



High rate per day

11 670 €



Summer low rate per week 55 000 €



Summer high rate per week

55 000 €



Winter low rate per week

\$ 60 000



Winter high rate per week

\$ 70 000



Builder

Sunreef Yachts



Year built

2010



Year refit

2017



Length

31.1 m



**Guests Cruising** 

12



**Cabins** 

5

Winter Cruising Area(s)

Caribbean & Bahamas

Summer Cruising Area(s)

Corsica - Sardinia, Croatia, East Mediterranean, French Riviera, Italy & Sicily, West Mediterranean

Crew

Max speed 10 knots

Cruising speed 10 knots

Fuel consumption

50 Litres/Hr

Type of cabins

5 (3 x Double, 2 x Twin, 2 x Pullman)