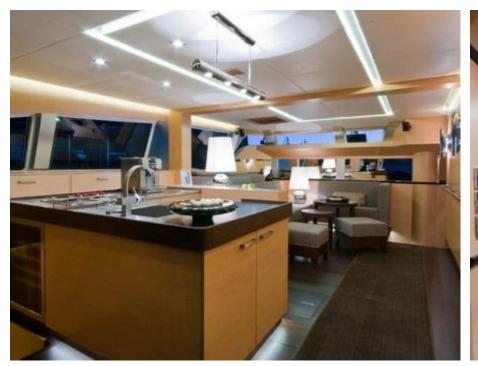

Guests 12



Cabins **5** 



Crew **5** 



### S/Y IPHARRA





























## **EXTERIOR DESIGN**































# INTERIOR DESIGN



















## GALLERY LIFESTYLE





Features





#### Specifications



Low rate per day 91 670 €



High rate per day

11 670 €



Summer low rate per week 55 000 €



Summer high rate per week

55 000 €



Winter low rate per week

\$ 60 000



Winter high rate per week

\$ 70 000



Builder

Sunreef Yachts



Year built

2010



Year refit

2017



Length

31.1 m



**Guests Cruising** 

12



**Cabins** 

5

Winter Cruising Area(s)

Caribbean & Bahamas

Summer Cruising Area(s)

Corsica - Sardinia, Croatia, East Mediterranean, French Riviera, Italy & Sicily, West Mediterranean

Crew

Max speed 10 knots

Cruising speed 10 knots

Fuel consumption

50 Litres/Hr

Type of cabins

5 (3 x Double, 2 x Twin, 2 x Pullman)