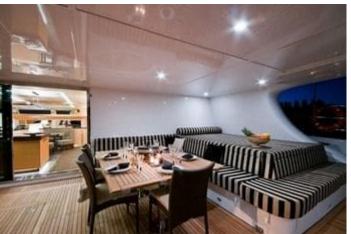

Guests 12



Cabins **5** 



Crew **5** 



### S/Y IPHARRA





























## **EXTERIOR DESIGN**































# INTERIOR DESIGN



















## GALLERY LIFESTYLE





Features





#### Specifications



Low rate per day 91 670 €



High rate per day

11 670 €



Summer low rate per week 55 000 €



Summer high rate per week

55 000 €



Winter low rate per week

\$ 60 000



Winter high rate per week

\$ 70 000



Builder

Sunreef Yachts



Year built

2010



Year refit

2017



Length

31.1 m



**Guests Cruising** 

12



**Cabins** 

5

Winter Cruising Area(s)

Caribbean & Bahamas

Summer Cruising Area(s)

Corsica - Sardinia, Croatia, East Mediterranean, French Riviera, Italy & Sicily, West Mediterranean

Crew

Max speed 10 knots

Cruising speed 10 knots

Fuel consumption

50 Litres/Hr

Type of cabins

5 (3 x Double, 2 x Twin, 2 x Pullman)