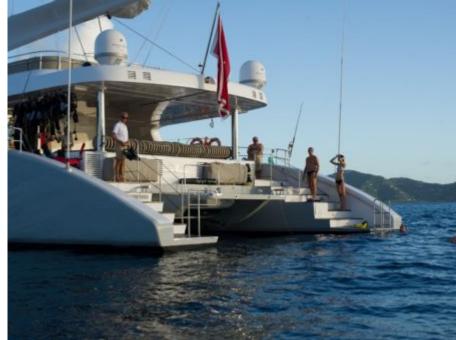

Guests 12



Cabins **5** 



Crew **5** 



### S/Y IPHARRA





























## **EXTERIOR DESIGN**































# INTERIOR DESIGN



















## GALLERY LIFESTYLE





Features





#### Specifications



Low rate per day 91 670 €



High rate per day

11 670 €



Summer low rate per week 55 000 €



Summer high rate per week

55 000 €



Winter low rate per week

\$ 60 000



Winter high rate per week

\$ 70 000



Builder

Sunreef Yachts



Year built

2010



Year refit

2017



Length

31.1 m



**Guests Cruising** 

12



**Cabins** 

5

Winter Cruising Area(s)

Caribbean & Bahamas

Summer Cruising Area(s)

Corsica - Sardinia, Croatia, East Mediterranean, French Riviera, Italy & Sicily, West Mediterranean

Crew

Max speed 10 knots

Cruising speed 10 knots

Fuel consumption

50 Litres/Hr

Type of cabins

5 (3 x Double, 2 x Twin, 2