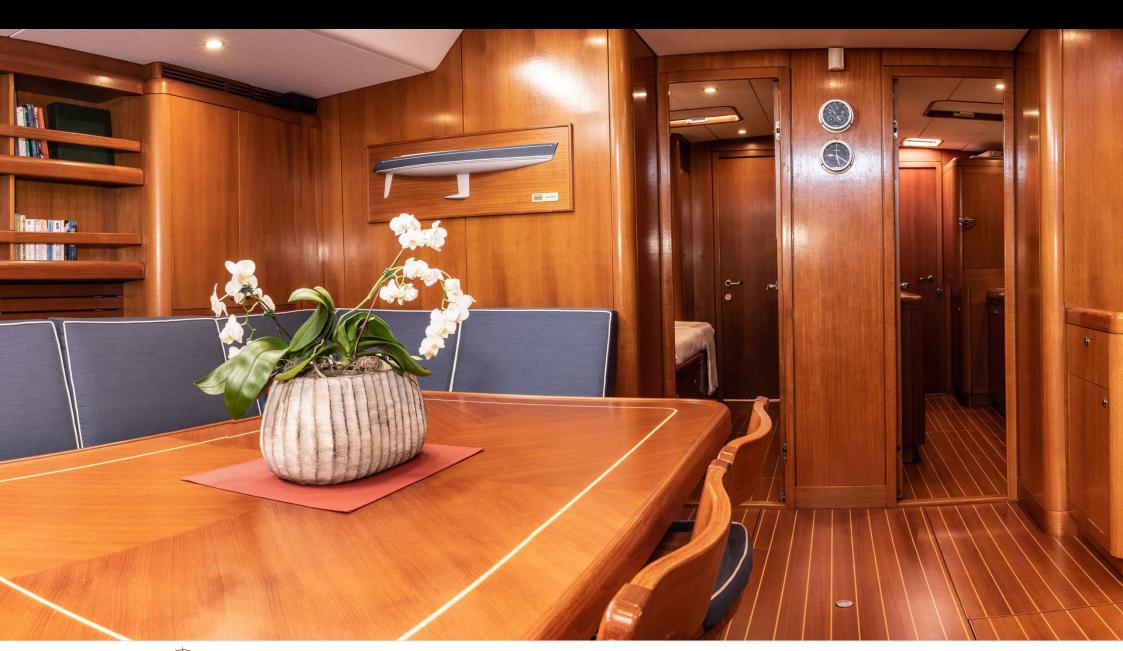

Cabins **3** 



Crew **3** 



### S/Y KALLIMA











Air Conditioning Donuts



(ED) (ED) Wakeboard











# **EXTERIOR DESIGN**













## INTERIOR DESIGN









### GALLERY LIFESTYLE





### **Specifications**



Low rate per day 4 666 €



High rate per day

5 000 €



Summer low rate per week 28 000 €



Summer high rate per week

30 000 €



Winter low rate per week 28 000 €



Winter high rate per week

30 000 €



Builder Swan



Year built 2001



Year refit

2017



Length 24.9 m



Guests Cruising



Cabins

3

Winter Cruising Area(s)
Caribbean & Bahamas

Summer Cruising Area(s)

Corsica - Sardinia, East Mediterranean, French Riviera, Greece, West Mediterranean

Crew

Max speed 12 knots

Cruising speed 10 knots

Fuel consumption 25 25 Litres/Hr

Type of cabins

3 (2 x Double, 1 x Twin, 2 x Pullman)