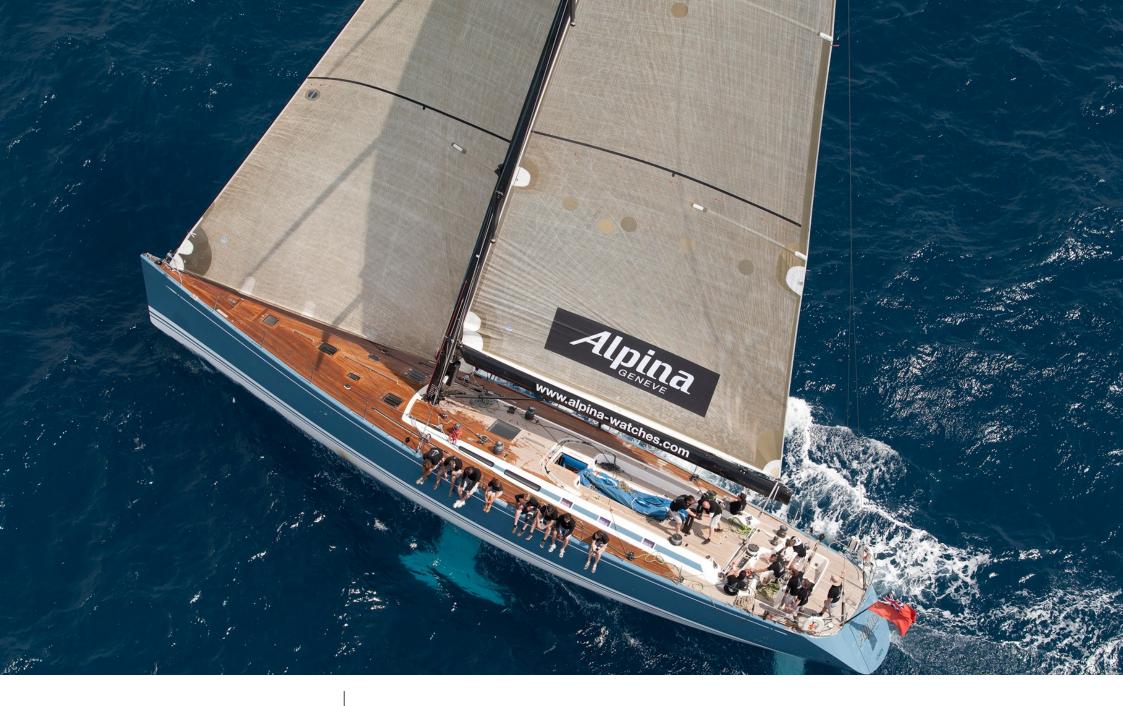

### S/Y KALLIMA

Air Conditioning Donuts

(ED) (ED) Wakeboard

Winter high rate per week

30 000 €

Builder Swan

Year built 2001

Year refit

2017

Length 24.9 m

Guests Cruising