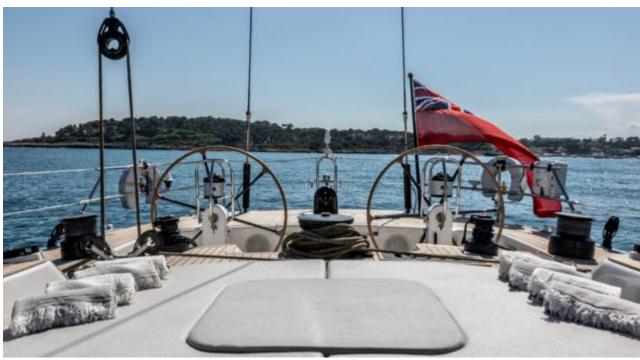

Cabins **3** 



Crew **3** 



### S/Y KALLIMA











Air Conditioning Donuts



(ED) (ED) Wakeboard











# **EXTERIOR DESIGN**













## INTERIOR DESIGN









### GALLERY LIFESTYLE





### **Specifications**



Low rate per day 4 666 €



High rate per day

5 000 €



Summer low rate per week 28 000 €



Summer high rate per week

30 000 €



Winter low rate per week 28 000 €



Winter high rate per week

30 000 €



Builder Swan



Year built 2001



Year refit

2017



Length 24.9 m



Guests Cruising



Cabins

3

Winter Cruising Area(s)
Caribbean & Bahamas

Summer Cruising Area(s)

Corsica - Sardinia, East Mediterranean, French Riviera, Greece, West Mediterranean

Crew

Max speed 12 knots

Cruising speed 10 knots

Fuel consumption 25 25 Litres/Hr

Type of cabins

3 (2 x Double, 1 x Twin, 2 x Pullman)