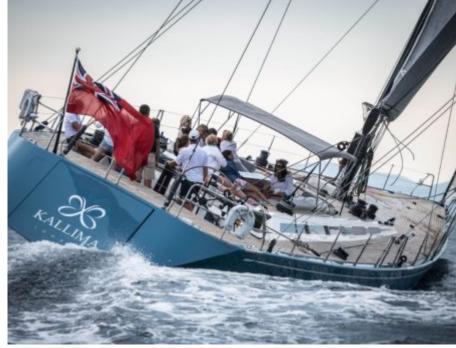

Cabins **3** 



Crew **3** 



### S/Y KALLIMA











Air Conditioning Donuts



(ED) (ED) Wakeboard











# **EXTERIOR DESIGN**













## INTERIOR DESIGN









### GALLERY LIFESTYLE





### **Specifications**



Low rate per day 4 666 €



High rate per day

5 000 €



Summer low rate per week 28 000 €



Summer high rate per week

30 000 €



Winter low rate per week 28 000 €



Winter high rate per week

30 000 €



Builder Swan



Year built 2001



Year refit

2017



Length 24.9 m



Guests Cruising



Cabins

3

Winter Cruising Area(s)
Caribbean & Bahamas

Summer Cruising Area(s)

Corsica - Sardinia, East Mediterranean, French Riviera, Greece, West Mediterranean

Crew

Max speed 12 knots

Cruising speed 10 knots

Fuel consumption 25 25 Litres/Hr

Type of cabins

3 (2 x Double, 1 x Twin, 2 x Pullman)