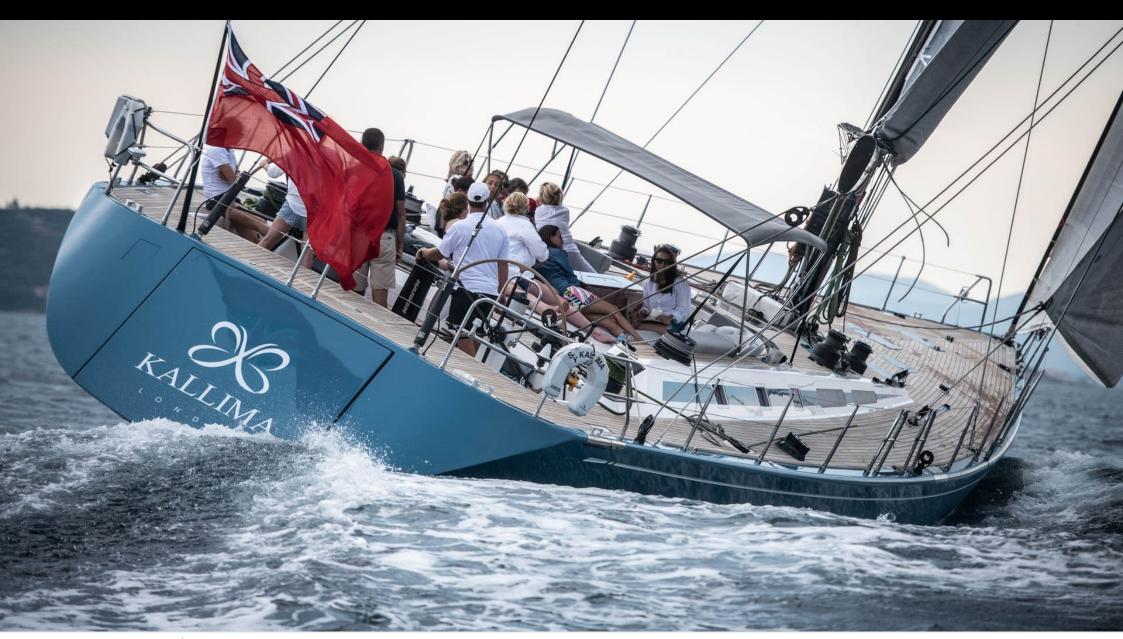

Cabins **3** 



Crew **3** 



### S/Y KALLIMA











Air Conditioning Donuts



(ED) (ED) Wakeboard











# **EXTERIOR DESIGN**













## INTERIOR DESIGN









### GALLERY LIFESTYLE





### **Specifications**



Low rate per day 4 666 €



High rate per day

5 000 €



Summer low rate per week 28 000 €



Summer high rate per week

30 000 €



Winter low rate per week 28 000 €



Winter high rate per week

30 000 €



Builder Swan



Year built 2001



Year refit

2017



Length 24.9 m



Guests Cruising



Cabins

3

Winter Cruising Area(s)
Caribbean & Bahamas

Summer Cruising Area(s)

Corsica - Sardinia, East Mediterranean, French Riviera, Greece, West Mediterranean

Crew

Max speed 12 knots

Cruising speed 10 knots

Fuel consumption 25 25 Litres/Hr

Type of cabins

3 (2 x Double, 1 x Twin, 2 x Pullman)