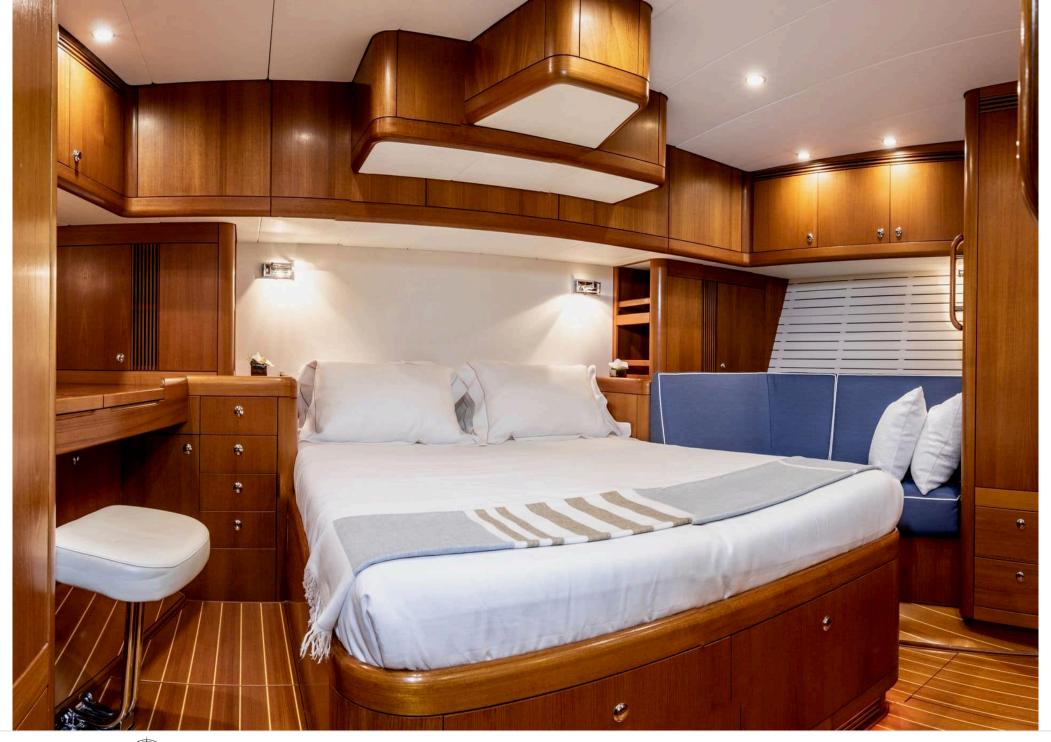

Cabins **3** 



Crew **3** 



### S/Y KALLIMA











Air Conditioning Donuts



(ED) (ED) Wakeboard











# **EXTERIOR DESIGN**













## INTERIOR DESIGN









### GALLERY LIFESTYLE





### **Specifications**



Low rate per day 4 666 €



High rate per day

5 000 €



Summer low rate per week 28 000 €



Summer high rate per week

30 000 €



Winter low rate per week 28 000 €



Winter high rate per week

30 000 €



Builder Swan



Year built 2001



Year refit

2017



Length 24.9 m



Guests Cruising



Cabins

3

Winter Cruising Area(s)
Caribbean & Bahamas

Summer Cruising Area(s)

Corsica - Sardinia, East Mediterranean, French Riviera, Greece, West Mediterranean

Crew

Max speed 12 knots

Cruising speed 10 knots

Fuel consumption 25 25 Litres/Hr

Type of cabins

3 (2 x Double, 1 x Twin, 2 x Pullman)