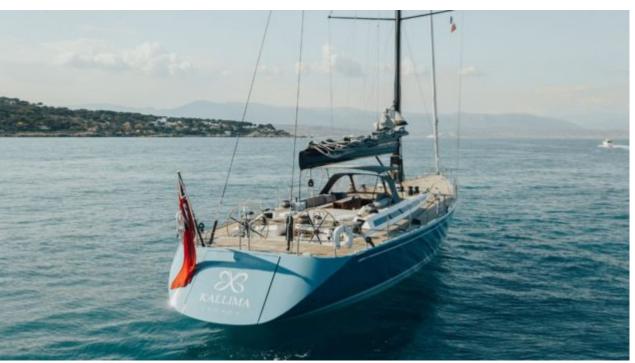

# **EXTERIOR DESIGN**

Winter high rate per week

30 000 €

Builder Swan

Year built 2001

Year refit

2017

Length 24.9 m

Guests Cruising