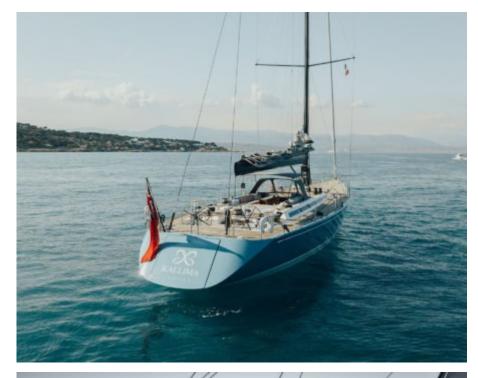

# **EXTERIOR DESIGN**

Winter high rate per week

30 000 €

Builder Swan

Year built 2001

Year refit

2017

Length 24.9 m

Guests Cruising